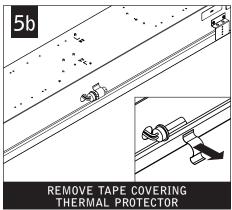

### **DRYWALL INSTALLATION**

CEILING STUDS MAY NEED TO BE NOTCHED TO ACCOMMODATE ELECTRICAL FEEDS AND THERMAL PROTECTOR

20.56

20.56

20.56

20.56

4.99

47.71