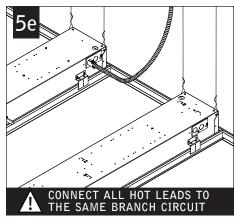

# MAKE BRANCH CIRCUIT CONNECTION

Luminaires must be installed by a qualified electrician (check with local and national codes for proper installation).

To prevent electrical shock, disconnect electrical supply before installation or servicing.