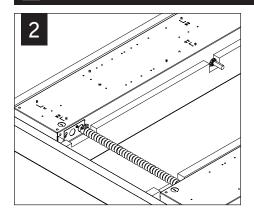

| FMA8LR





# MAKE BRANCH CIRCUIT CONNECTION



Luminaires must be installed by a qualified electrician (check with local and national codes for proper installation).

To prevent electrical shock, disconnect electrical supply before installation or servicing.

### PATIENT BED PAIRS







### PATIENT BED PAIRS





### LVC (LOW VOLTAGE CONTROLLER) - OPTIONAL





Luminaires must be installed by a qualified electrician (check with local and national codes for proper installation).

To prevent electrical shock, disconnect electrical supply before installation or servicing.

### **DRYWALL INSTALLATION**

CEILING STUDS MAY NEED TO BE NOTCHED TO ACCOMMODATE ELECTRICAL FEEDS AND THERMAL PROTECTOR

20.56

20.56

20.56

20.56

4.99

47.71

## I SEE FOCAL POINT FRAME KIT INSTRUCTION SHEET IS160



### **SERVICE**







Contractor is responsible for adequately reinforcing walls and/or ceilings to support luminaire weight. Focal Point, LLC accepts no responsibility for inadequately reinforced walls and/or ceilings. The information contained in this drawing is the sole property of Focal Point, LLC. Any reproduction in part or whole without the written permission of Focal Point, LLC is prohibited.