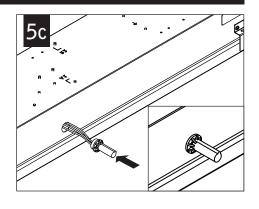

### **DRYWALL INSTALLATION**

CEILING STUDS MAY NEED TO BE NOTCHED TO ACCOMMODATE ELECTRICAL FEEDS AND THERMAL PROTECTOR

20.56

20.56

20.56

20.56

4.99

47.71