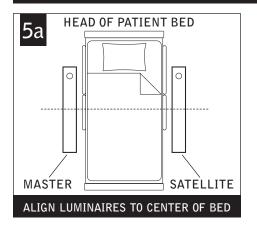

# Apollo™8 LED

FMA8L | FMA8LE | FMA8LR





# MAKE BRANCH CIRCUIT CONNECTION



Luminaires must be installed by a qualified electrician (check with local and national codes for proper installation).

To prevent electrical shock, disconnect electrical supply before installation or servicing.

### PATIENT BED PAIRS







### PATIENT BED PAIRS





### LVC (LOW VOLTAGE CONTROLLER) - OPTIONAL





Luminaires must be installed by a qualified electrician (check with local and national codes for proper installation).

To prevent electrical shock, disconnect electrical supply before installation or servicing.

### **DRYWALL INSTALLATION**

CEILING STUDS MAY NEED TO BE NOTCHED TO ACCOMMODATE ELECTRICAL FEEDS AND THERMAL PROTECTOR

20.56

20.56

20.56

20.56

4.99

47.71

## I SEE FOCAL POINT FRAME KIT INSTRUCTION SHEET IS160



### **SERVICE**







Contractor is responsible for adequately reinforcing walls and/or ceilings to support luminaire weight. Focal Point, LLC accepts no responsibility for inadequately reinforced walls and/or ceilings. The information contained in this drawing is the sole property