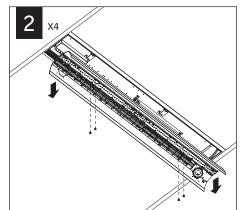

# MAKE BRANCH CIRCUIT CONNECTION

Luminaires must be installed by a qualified electrician (check with local and national codes for proper installation).

To prevent electrical shock, disconnect electrical supply before installation or servicing.