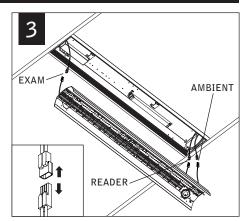

### LVC (LOW VOLTAGE CONTROLLER) - OPTIONAL

Luminaires must be installed by a qualified electrician (check with local and national codes for proper installation).

To prevent electrical shock, disconnect electrical supply before installation or servicing.