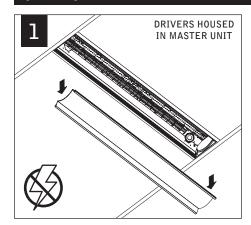

# MAKE BRANCH CIRCUIT CONNECTION

Luminaires must be installed by a qualified electrician (check with local and national codes for proper installation).

To prevent electrical shock, disconnect electrical supply before installation or servicing.