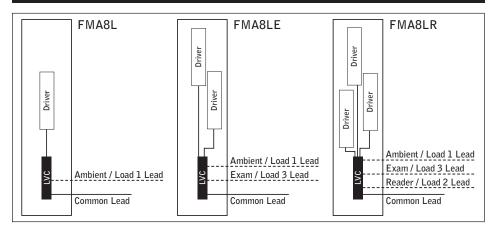

### LVC (LOW VOLTAGE CONTROLLER) - OPTIONAL

Luminaires must be installed by a qualified electrician (check with local and national codes for proper installation).

To prevent electrical shock, disconnect electrical supply before installation or servicing.