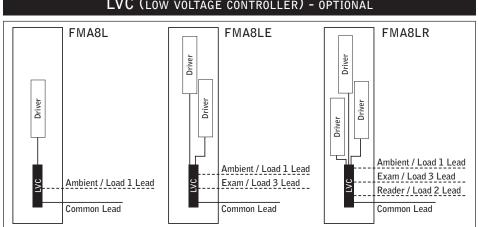

### LVC (LOW VOLTAGE CONTROLLER) - OPTIONAL

Luminaires must be installed by a qualified electrician (check with local and national codes for proper installation).

To prevent electrical shock, disconnect electrical supply before installation or servicing.