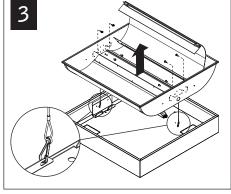

### SUSPENDED

Luminaires must be installed by a qualified electrician (check with local and national codes for proper installation). To prevent electrical shock, disconnect electrical supply before installation or servicing.