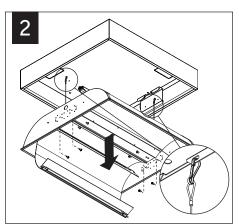

# Luna<sup>®</sup> led surface mount/suspended

FLUL-22 | FLUL-24

FOCAL POINT®



Luminaires must be installed by a qualified electrician (check with local and national codes for proper installation). To prevent electrical shock, disconnect electrical supply before installation or servicing.



### SUSPENDED











Luminaires must be installed by a qualified electrician (check with local and national codes for proper installation). To prevent electrical shock, disconnect electrical supply before installation or servicing.

### **DRIVER SERVICE**







## EMERGENCY



#### SEE BATTERY MANUFACTURER INSTRUCTIONS

EMERGENCY MAXIMUM MOUNTING HEIGHT: 24'

Contractor is responsible for adequately reinforcing walls and/or ceilings to support luminaire weight. Focal Point, LLC accepts no responsibility for inadequately reinforced walls and/or ceilings. The information contained in this drawing is the sole property of Focal Point, LLC. Any reproduction in part or whole without the written permission of Focal Point, LLC is prohibited.