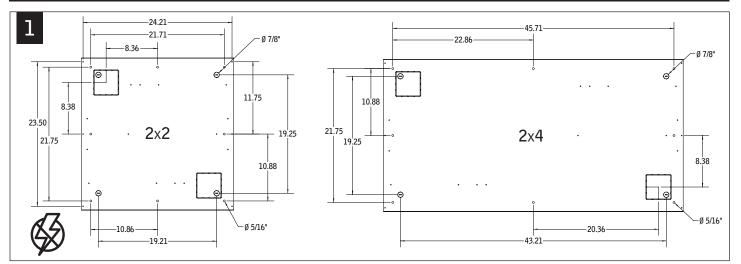

# Luna<sup>®</sup> led surface mount/suspended

FLUL-22 | FLUL-24

FOCAL POINT®

Luminaires must be installed by a qualified electrician (check with local and national codes for proper installation). To prevent electrical shock, disconnect electrical supply before installation or servicing.