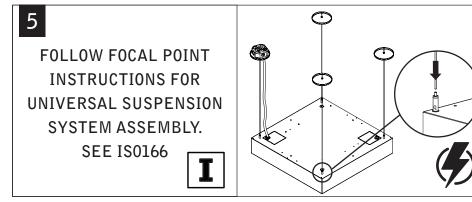

### SUSPENDED

Luminaires must be installed by a qualified electrician (check with local and national codes for proper installation). To prevent electrical shock, disconnect electrical supply before installation or servicing.