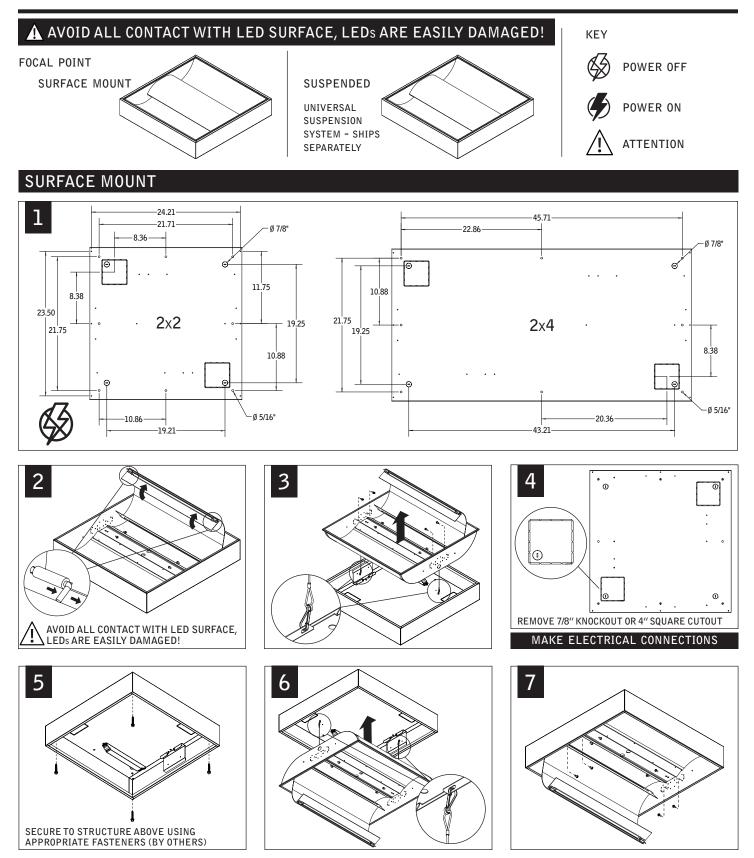

# Luna<sup>®</sup> led surface mount/suspended

FLUL-22 | FLUL-24

FOCAL POINT®

Luminaires must be installed by a qualified electrician (check with local and national codes for proper installation). To prevent electrical shock, disconnect electrical supply before installation or servicing.