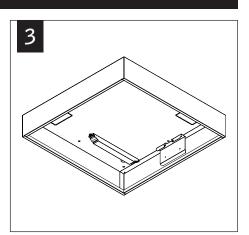

# Luna<sup>®</sup> led surface mount/suspended

FLUL-22 | FLUL-24

FOCAL POINT®



Luminaires must be installed by a qualified electrician (check with local and national codes for proper installation). To prevent electrical shock, disconnect electrical supply before installation or servicing.



### SUSPENDED











Luminaires must be installed by a qualified electrician (check with local and national codes for proper installation). To prevent electrical shock, disconnect electrical supply before installation or servicing.

### **DRIVER SERVICE**







## EMERGENCY



#### SEE BATTERY MANUFACTURER INSTRUCTIONS

EMERGENCY MAXIMUM MOUNTING HEIGHT: 24'

Contractor is responsible for adequately reinforcing walls and/or ceilings to support luminaire weight. Focal Point, LLC accepts no responsibility for inadequately reinforced walls and/or ceilings. The information contained in this drawing is the sole property of Focal Point, LLC. Any reproduction in part or whole without the written permission of Focal Point, LLC is prohibited.