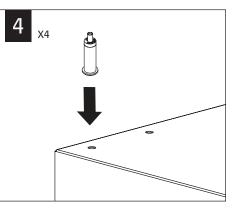

### SUSPENDED

Luminaires must be installed by a qualified electrician (check with local and national codes for proper installation). To prevent electrical shock, disconnect electrical supply before installation or servicing.