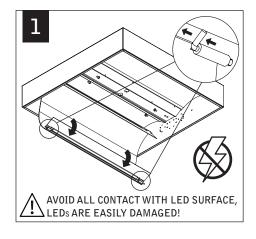

### SUSPENDED

Luminaires must be installed by a qualified electrician (check with local and national codes for proper installation). To prevent electrical shock, disconnect electrical supply before installation or servicing.