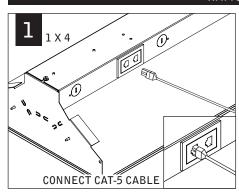

## DRYWALL INSTALLATION

Fixtures must be installed by a qualified electrician (check with local and national codes for proper installation).

To prevent electrical shock, diconnect electrical supply before installation or servicing.

To prevent electrical shock, diconnect electrical supply before installation or servicing.