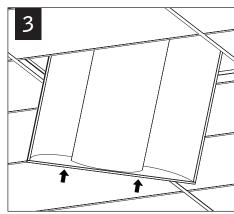

## DRYWALL INSTALLATION

Fixtures must be installed by a qualified electrician (check with local and national codes for proper installation).

To prevent electrical shock, diconnect electrical supply before installation or servicing.

To prevent electrical shock, diconnect electrical supply before installation or servicing.