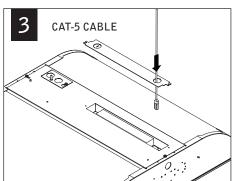

Ds ARE EASILY DAMAGED!







POWER OFF



POWER ON



ATTENTION











## DRYWALL INSTALLATION







Fixtures must be installed by a qualified electrician (check with local and national codes for proper installation).

To prevent electrical shock, diconnect electrical supply before installation or servicing.

# **SERVICE**





## POSITIONAL CLIPS (OPTIONAL)

FOLLOW FOCAL POINT INSTRUCTIONS FOR POSITIONAL CLIP INSTALLATION.
SEE IS138







# **EMERGENCY**



SEE BATTERY MANUFACTURER INSTRUCTIONS

EMERGENCY MAXIMUM MOUNTING HEIGHT:  $24.00^{\circ}$ 

Fixtures must be installed by a qualified electrician (check with local and national codes for proper installation).

To prevent electrical shock, diconnect electrical supply before installation or servicing.



### ACUITY nLIGHT













### WATTSTOPPER





Contractor is responsible for adequately reinforcing walls and/or ceilings to support fixture weight. Focal Point, LLC accepts no responsibility for inadequately reinforced walls and/or ceilings. The information contained in this drawing is the sole property of Focal Point, LLC. Any reproduction in part or whole without the written permission of Focal Point, LLC is prohibited. US Patents: D605,340; D605,341; D605,342; D608,490; D620, 190S. European Patents: 001596313-0001, 001596313-0002, 001596313-0003, 001596313-0004, 001596313-0005, 001596313-0006, 001596313-0007, 001596313-0008, 001596313-0009. Canadian Patents: 130763, 130764, 130765, 130766.