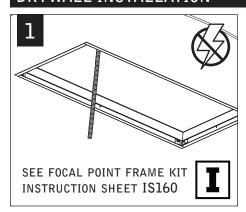

## DRYWALL INSTALLATION

Fixtures must be installed by a qualified electrician (check with local and national codes for proper installation).

To prevent electrical shock, diconnect electrical supply before installation or servicing.