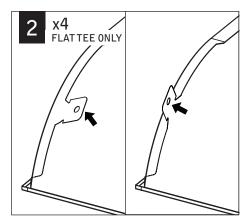

## POSITIONAL CLIPS (OPTIONAL)

FOLLOW FOCAL POINT INSTRUCTIONS FOR POSITIONAL CLIP INSTALLATION.
SEE IS138