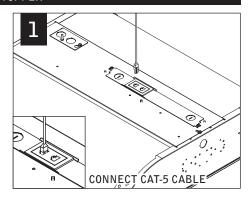

## DRYWALL INSTALLATION

Fixtures must be installed by a qualified electrician (check with local and national codes for proper installation).

To prevent electrical shock, diconnect electrical supply before installation or servicing.

To prevent electrical shock, diconnect electrical supply before installation or servicing.