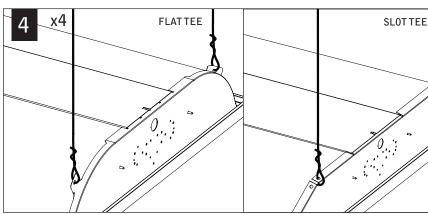

## DRYWALL INSTALLATION

Fixtures must be installed by a qualified electrician (check with local and national codes for proper installation).

To prevent electrical shock, diconnect electrical supply before installation or servicing.

To prevent electrical shock, diconnect electrical supply before installation or servicing.