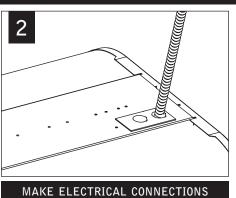

## DRYWALL INSTALLATION

Fixtures must be installed by a qualified electrician (check with local and national codes for proper installation).

To prevent electrical shock, diconnect electrical supply before installation or servicing.

To prevent electrical shock, diconnect electrical supply before installation or servicing.