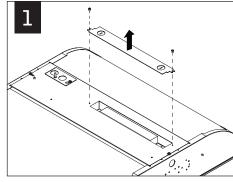

, LEDs ARE EASILY DAMAGED!







POWER OFF



POWER ON



ATTENTION











## DRYWALL INSTALLATION







Fixtures must be installed by a qualified electrician (check with local and national codes for proper installation).

To prevent electrical shock, diconnect electrical supply before installation or servicing.

# **SERVICE**





## POSITIONAL CLIPS (OPTIONAL)

FOLLOW FOCAL POINT INSTRUCTIONS FOR POSITIONAL CLIP INSTALLATION.
SEE IS138







# **EMERGENCY**



SEE BATTERY MANUFACTURER INSTRUCTIONS

EMERGENCY MAXIMUM MOUNTING HEIGHT:  $24.00^{\circ}$ 

Fixtures must be installed by a qualified electrician (check with local and national codes for proper installation).

To prevent electrical shock, diconnect electrical supply before installation or servicing.



### ACUITY nLIGHT













### WATTSTOPPER





Contractor is responsible for adequately reinforcing walls and/or ceilings to support fixture weight. Focal Point, LLC accepts no responsibility for inadequately reinforced walls and/or ceilings. The information contained in this drawing is the sole property of Focal Point, LLC. Any reproduction in part or whole without the written permission of Focal Point, LLC is prohibited. US Patents: D605,340; D605,341; D605,342; D608,490; D620, 190S. European Patents: 001596313-0001, 001596313-0002, 001596313-0003, 001596313-0004, 001596313-0005, 001596313-0006, 001596313-0007, 001596313-0008, 001596313-0009. Canadian Patents: 130763, 130764, 130765, 130766.