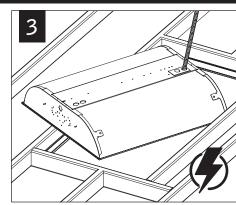

# **EMERGENCY**

SEE BATTERY MANUFACTURER INSTRUCTIONS

EMERGENCY MAXIMUM MOUNTING HEIGHT:  $24.00^{\circ}$ 

Fixtures must be installed by a qualified electrician (check with local and national codes for proper installation).