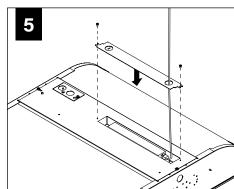

to support fixture weight.
- Focal Point, LLC accepts no responsibility for inadequately reinforced walls and/or ceilings.
- The information contained in this drawing is the sole property of Focal Point, LLC. Any reproduction in part or whole without the written permission of Focal Point, LLC is prohibited.

#### **COMPONENT KEY**

#### **FOCAL POINT**



#### **INSTRUCTION KEY**



**ATTENTION** 



SEE ADDITIONAL INSTRUCTIONS



**POWER OFF** 



**POWER ON** 

## **GRID INSTALLATION**









# **DRYWALL INSTALLATION**







# **SERVICE**





## POSITIONAL CLIPS (OPTIONAL)



FOLLOW FOCAL POINT INSTRUCTIONS FOR POSITIONAL CLIP INSTALLATION. SEE IS138



## **EMERGENCY**



SEE BATTERY MANUFACTURER INSTRUCTIONS

EMERGENCY MAXIMUM MOUNTING HEIGHT: 24'



# **ACUITY nLIGHT**













#### **WATTSTOPPER**





## **HUBBELL NX**