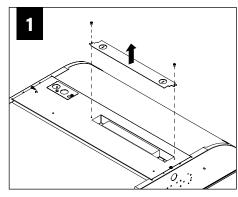

eilings to support fixture weight.
- Focal Point, LLC accepts no responsibility for inadequately reinforced walls and/or ceilings.
- The information contained in this drawing is the sole property of Focal Point, LLC. Any reproduction in part or whole without the written permission of Focal Point, LLC is prohibited.

#### **COMPONENT KEY**

#### **FOCAL POINT**



#### **INSTRUCTION KEY**



**ATTENTION** 



SEE ADDITIONAL INSTRUCTIONS



**POWER OFF** 



**POWER ON** 

## **GRID INSTALLATION**









# **DRYWALL INSTALLATION**







# **SERVICE**





## POSITIONAL CLIPS (OPTIONAL)



FOLLOW FOCAL POINT INSTRUCTIONS FOR POSITIONAL CLIP INSTALLATION. SEE IS138



## **EMERGENCY**



SEE BATTERY MANUFACTURER INSTRUCTIONS

EMERGENCY MAXIMUM MOUNTING HEIGHT: 24'



# **ACUITY nLIGHT**













#### **WATTSTOPPER**





## **HUBBELL NX**