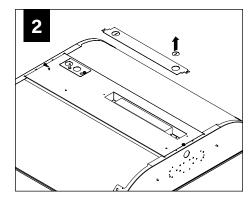

lings to support fixture weight.
- Focal Point, LLC accepts no responsibility for inadequately reinforced walls and/or ceilings.
- The information contained in this drawing is the sole property of Focal Point, LLC. Any reproduction in part or whole without the written permission of Focal Point, LLC is prohibited.

#### **COMPONENT KEY**

#### **FOCAL POINT**



#### **INSTRUCTION KEY**



**ATTENTION** 



SEE ADDITIONAL INSTRUCTIONS



**POWER OFF** 



**POWER ON** 

## **GRID INSTALLATION**









# **DRYWALL INSTALLATION**







# **SERVICE**





## POSITIONAL CLIPS (OPTIONAL)



FOLLOW FOCAL POINT INSTRUCTIONS FOR POSITIONAL CLIP INSTALLATION. SEE IS138



## **EMERGENCY**



SEE BATTERY MANUFACTURER INSTRUCTIONS

EMERGENCY MAXIMUM MOUNTING HEIGHT: 24'



# **ACUITY nLIGHT**













#### **WATTSTOPPER**





## **HUBBELL NX**