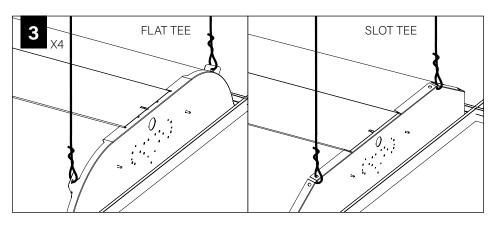

BEGIN**

- Luminaires must be installed by a qualified electrician (check with local and national codes for proper installation).
- To prevent electrical shock, disconnect electrical supply before installation or servicing.
- Contractor is responsible for adequately reinforcing walls and/or ceilings to support fixture weight.
- Focal Point, LLC accepts no responsibility for inadequately reinforced walls and/or ceilings.
- The information contained in this drawing is the sole property of Focal Point, LLC. Any reproduction in part or whole without the written permission of Focal Point, LLC is prohibited.

#### **COMPONENT KEY**

#### **FOCAL POINT**



#### **INSTRUCTION KEY**



**ATTENTION** 



SEE ADDITIONAL INSTRUCTIONS



**POWER OFF** 



**POWER ON** 

## **GRID INSTALLATION**









# **DRYWALL INSTALLATION**







# **SERVICE**





## POSITIONAL CLIPS (OPTIONAL)



FOLLOW FOCAL POINT INSTRUCTIONS FOR POSITIONAL CLIP INSTALLATION. SEE IS138



## **EMERGENCY**



SEE BATTERY MANUFACTURER INSTRUCTIONS

EMERGENCY MAXIMUM MOUNTING HEIGHT: 24'



# **ACUITY nLIGHT**













#### **WATTSTOPPER**





## **HUBBELL NX**