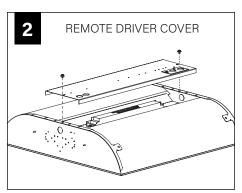

electrician (check with local and national codes for proper installation).
- To prevent electrical shock, disconnect electrical supply before installation or servicing.
- Contractor is responsible for adequately reinforcing walls and/or ceilings to support fixture weight.
- Focal Point, LLC accepts no responsibility for inadequately reinforced walls and/or ceilings.
- The information contained in this drawing is the sole property of Focal Point, LLC. Any reproduction in part or whole without the written permission of Focal Point, LLC is prohibited.

#### **COMPONENT KEY**

#### **FOCAL POINT**



#### **INSTRUCTION KEY**



**ATTENTION** 



SEE ADDITIONAL INSTRUCTIONS



**POWER OFF** 



**POWER ON** 

## **GRID INSTALLATION**









# **DRYWALL INSTALLATION**







# **SERVICE**





## POSITIONAL CLIPS (OPTIONAL)



FOLLOW FOCAL POINT INSTRUCTIONS FOR POSITIONAL CLIP INSTALLATION. SEE IS138



## **EMERGENCY**



SEE BATTERY MANUFACTURER INSTRUCTIONS

EMERGENCY MAXIMUM MOUNTING HEIGHT: 24'



# **ACUITY nLIGHT**













#### **WATTSTOPPER**





## **HUBBELL NX**