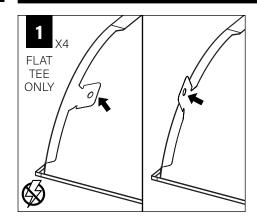

## POSITIONAL CLIPS (OPTIONAL)

FOLLOW FOCAL POINT INSTRUCTIONS FOR POSITIONAL CLIP INSTALLATION. SEE IS138