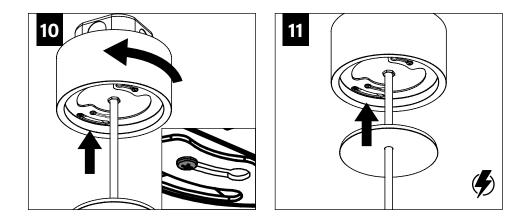

, LLC accepts no responsibility for inadequately reinforced walls and/or ceilings.
- The information contained in this drawing is the sole property of Focal Point, LLC. Any reproduction in part or whole without the written permission of Focal Point, LLC is prohibited.

#### **INSTRUCTION KEY**



ATTENTION



SEE ADDITIONAL INSTRUCTIONS



POWER OFF



POWER ON



#### **DECORATIVE POWER CANOPY**







J-BOX MOUNTING BRACKET

DRIVER

CARRIAGE



₽₽



MOUNTING

BRACKET (SWIVEL STEM ONLY)

POWER

CANOPY

**4" OCTAGONAL J-BOX REQUIRED** EMERGENCY **SWIVEL STEM** J-BOX BY OTHERS 1.56" 3.55" 39.6mm 90.2mm 30° -l} PRIOR TO LUMINAIRE INSTALLATION, 00  $\cap$ SEE PAGE 6 FOR EMERGENCY INSTALLATION INSTRUCTIONS. omm 2 MAXIMUM CEILING SLOPE: 30°

#### **DECORATIVE POWER CANOPY**





FIXED STEM





## FLCY2 / FLCY3 / FLCY4 - FIXED STEM DRIVER SERVICE



#### FLCY2 / FLCY3 / FLCY4 - SWIVEL STEM DRIVER SERVICE



### **FLCY2 - OPTIC SERVICE**



# FLCY2 - WALL WASH AIMING







# FLCY3 / FLCY4 - OPTIC SERVICE



#### EMERGENCY



#### SEE BATTERY MANUFACTURER INSTRUCTIONS

EMERGENCY MAXIMUM MOUNTING HEIGHT: 2" CYLINDERS - 14.5' 3.5" CYLINDERS - 16.98' 4.5" CYLINDERS - 16'











#### PROCEED TO LUMINAIRE INSTALLATION