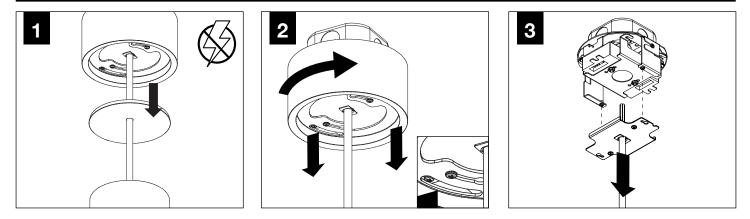

ced walls and/or ceilings.
- The information contained in this drawing is the sole property of Focal Point, LLC. Any reproduction in part or whole without the written permission of Focal Point, LLC is prohibited.

#### **INSTRUCTION KEY**



ATTENTION



SEE ADDITIONAL INSTRUCTIONS



POWER OFF



POWER ON



#### **DECORATIVE POWER CANOPY**







J-BOX MOUNTING BRACKET

DRIVER

CARRIAGE



₽₽



MOUNTING

BRACKET (SWIVEL STEM ONLY)

POWER

CANOPY

**4" OCTAGONAL J-BOX REQUIRED** EMERGENCY **SWIVEL STEM** J-BOX BY OTHERS 1.56" 3.55" 39.6mm 90.2mm 30° -l} PRIOR TO LUMINAIRE INSTALLATION, 00  $\cap$ SEE PAGE 6 FOR EMERGENCY INSTALLATION INSTRUCTIONS. omm 2 MAXIMUM CEILING SLOPE: 30°

#### **DECORATIVE POWER CANOPY**





FIXED STEM





## FLCY2 / FLCY3 / FLCY4 - FIXED STEM DRIVER SERVICE



#### FLCY2 / FLCY3 / FLCY4 - SWIVEL STEM DRIVER SERVICE



### **FLCY2 - OPTIC SERVICE**



# FLCY2 - WALL WASH AIMING







# FLCY3 / FLCY4 - OPTIC SERVICE



#### EMERGENCY



#### SEE BATTERY MANUFACTURER INSTRUCTIONS

EMERGENCY MAXIMUM MOUNTING HEIGHT: 2" CYLINDERS - 14.5' 3.5" CYLINDERS - 16.98' 4.5" CYLINDERS - 16'











#### PROCEED TO LUMINAIRE INSTALLATION