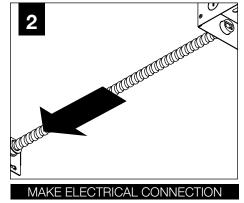

POWER CANOPY**







J-BOX MOUNTING BRACKET

DRIVER

CARRIAGE



₽₽



MOUNTING

BRACKET (SWIVEL STEM ONLY)

POWER

CANOPY

**4" OCTAGONAL J-BOX REQUIRED** EMERGENCY **SWIVEL STEM** J-BOX BY OTHERS 1.56" 3.55" 39.6mm 90.2mm 30° -l} PRIOR TO LUMINAIRE INSTALLATION, 00  $\cap$ SEE PAGE 6 FOR EMERGENCY INSTALLATION INSTRUCTIONS. omm 2 MAXIMUM CEILING SLOPE: 30°

#### **DECORATIVE POWER CANOPY**





FIXED STEM





## FLCY2 / FLCY3 / FLCY4 - FIXED STEM DRIVER SERVICE



#### FLCY2 / FLCY3 / FLCY4 - SWIVEL STEM DRIVER SERVICE



### **FLCY2 - OPTIC SERVICE**



# FLCY2 - WALL WASH AIMING







# FLCY3 / FLCY4 - OPTIC SERVICE



#### EMERGENCY



#### SEE BATTERY MANUFACTURER INSTRUCTIONS

EMERGENCY MAXIMUM MOUNTING HEIGHT: 2" CYLINDERS - 14.5' 3.5" CYLINDERS - 16.98' 4.5" CYLINDERS - 16'











#### PROCEED TO LUMINAIRE INSTALLATION