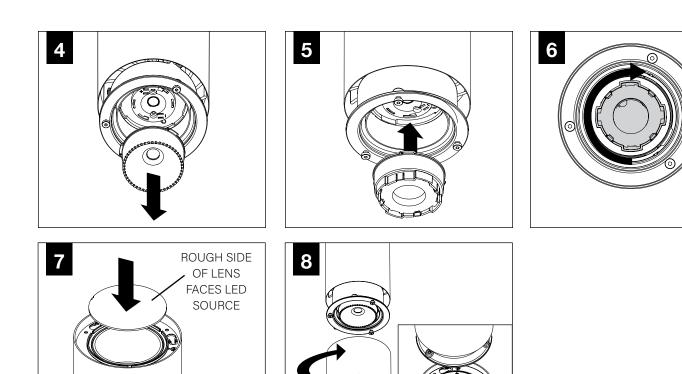

itten permission of Focal Point, LLC is prohibited.

#### **INSTRUCTION KEY**



ATTENTION



SEE ADDITIONAL INSTRUCTIONS



POWER OFF



POWER ON



#### **DECORATIVE POWER CANOPY**







J-BOX MOUNTING BRACKET

DRIVER

CARRIAGE



₽₽



MOUNTING

BRACKET (SWIVEL STEM ONLY)

POWER

CANOPY

**4" OCTAGONAL J-BOX REQUIRED** EMERGENCY **SWIVEL STEM** J-BOX BY OTHERS 1.56" 3.55" 39.6mm 90.2mm 30° -l} PRIOR TO LUMINAIRE INSTALLATION, 00  $\cap$ SEE PAGE 6 FOR EMERGENCY INSTALLATION INSTRUCTIONS. omm 2 MAXIMUM CEILING SLOPE: 30°

#### **DECORATIVE POWER CANOPY**





FIXED STEM





## FLCY2 / FLCY3 / FLCY4 - FIXED STEM DRIVER SERVICE



#### FLCY2 / FLCY3 / FLCY4 - SWIVEL STEM DRIVER SERVICE



### **FLCY2 - OPTIC SERVICE**



# FLCY2 - WALL WASH AIMING







# FLCY3 / FLCY4 - OPTIC SERVICE



#### EMERGENCY



#### SEE BATTERY MANUFACTURER INSTRUCTIONS

EMERGENCY MAXIMUM MOUNTING HEIGHT: 2" CYLINDERS - 14.5' 3.5" CYLINDERS - 16.98' 4.5" CYLINDERS - 16'











#### PROCEED TO LUMINAIRE INSTALLATION