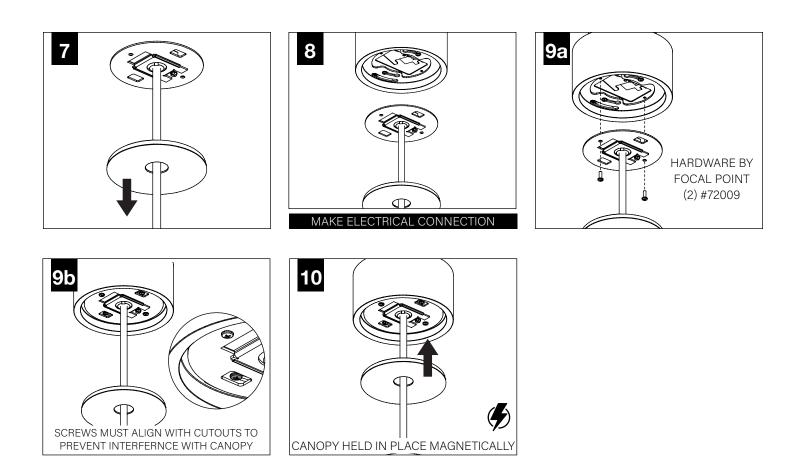

t.
- Focal Point, LLC accepts no responsibility for inadequately reinforced walls and/or ceilings.
- The information contained in this drawing is the sole property of Focal Point, LLC. Any reproduction in part or whole without the written permission of Focal Point, LLC is prohibited.

#### **INSTRUCTION KEY**



ATTENTION



SEE ADDITIONAL INSTRUCTIONS



POWER OFF



POWER ON



#### **DECORATIVE POWER CANOPY**







J-BOX MOUNTING BRACKET

DRIVER

CARRIAGE



₽₽



MOUNTING

BRACKET (SWIVEL STEM ONLY)

POWER

CANOPY

**4" OCTAGONAL J-BOX REQUIRED** EMERGENCY **SWIVEL STEM** J-BOX BY OTHERS 1.56" 3.55" 39.6mm 90.2mm 30° -l} PRIOR TO LUMINAIRE INSTALLATION, 00  $\cap$ SEE PAGE 6 FOR EMERGENCY INSTALLATION INSTRUCTIONS. omm 2 MAXIMUM CEILING SLOPE: 30°

#### **DECORATIVE POWER CANOPY**





FIXED STEM





## FLCY2 / FLCY3 / FLCY4 - FIXED STEM DRIVER SERVICE



#### FLCY2 / FLCY3 / FLCY4 - SWIVEL STEM DRIVER SERVICE



### **FLCY2 - OPTIC SERVICE**



# FLCY2 - WALL WASH AIMING







# FLCY3 / FLCY4 - OPTIC SERVICE



#### EMERGENCY



#### SEE BATTERY MANUFACTURER INSTRUCTIONS

EMERGENCY MAXIMUM MOUNTING HEIGHT: 2" CYLINDERS - 14.5' 3.5" CYLINDERS - 16.98' 4.5" CYLINDERS - 16'











#### PROCEED TO LUMINAIRE INSTALLATION