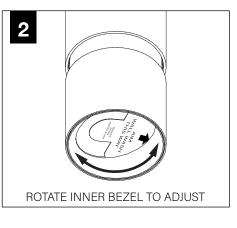

ction in part or whole without the written permission of Focal Point, LLC is prohibited.

#### **INSTRUCTION KEY**



ATTENTION



SEE ADDITIONAL INSTRUCTIONS



POWER OFF



POWER ON



#### **DECORATIVE POWER CANOPY**







J-BOX MOUNTING BRACKET

DRIVER

CARRIAGE



₽₽



MOUNTING

BRACKET (SWIVEL STEM ONLY)

POWER

CANOPY

**4" OCTAGONAL J-BOX REQUIRED** EMERGENCY **SWIVEL STEM** J-BOX BY OTHERS 1.56" 3.55" 39.6mm 90.2mm 30° -l} PRIOR TO LUMINAIRE INSTALLATION, 00  $\cap$ SEE PAGE 6 FOR EMERGENCY INSTALLATION INSTRUCTIONS. omm 2 MAXIMUM CEILING SLOPE: 30°

#### **DECORATIVE POWER CANOPY**





FIXED STEM





## FLCY2 / FLCY3 / FLCY4 - FIXED STEM DRIVER SERVICE



#### FLCY2 / FLCY3 / FLCY4 - SWIVEL STEM DRIVER SERVICE



### **FLCY2 - OPTIC SERVICE**



# FLCY2 - WALL WASH AIMING







# FLCY3 / FLCY4 - OPTIC SERVICE



#### EMERGENCY



#### SEE BATTERY MANUFACTURER INSTRUCTIONS

EMERGENCY MAXIMUM MOUNTING HEIGHT: 2" CYLINDERS - 14.5' 3.5" CYLINDERS - 16.98' 4.5" CYLINDERS - 16'











#### PROCEED TO LUMINAIRE INSTALLATION