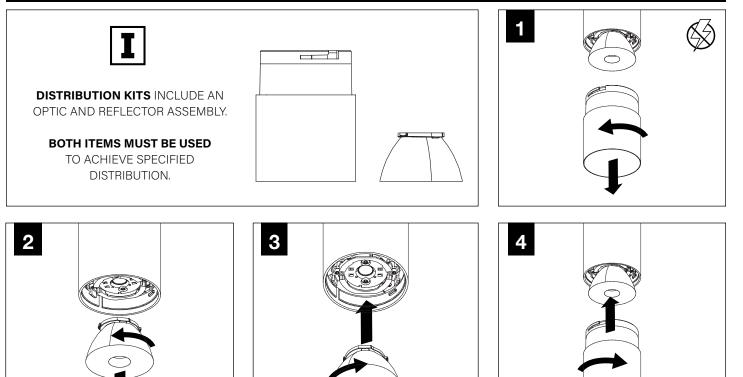

of Focal Point, LLC. Any reproduction in part or whole without the written permission of Focal Point, LLC is prohibited.

#### **INSTRUCTION KEY**



ATTENTION



SEE ADDITIONAL INSTRUCTIONS



POWER OFF



POWER ON



#### **DECORATIVE POWER CANOPY**







J-BOX MOUNTING BRACKET

DRIVER

CARRIAGE



₽₽



MOUNTING

BRACKET (SWIVEL STEM ONLY)

POWER

CANOPY

**4" OCTAGONAL J-BOX REQUIRED** EMERGENCY **SWIVEL STEM** J-BOX BY OTHERS 1.56" 3.55" 39.6mm 90.2mm 30° -l} PRIOR TO LUMINAIRE INSTALLATION, 00  $\cap$ SEE PAGE 6 FOR EMERGENCY INSTALLATION INSTRUCTIONS. omm 2 MAXIMUM CEILING SLOPE: 30°

#### **DECORATIVE POWER CANOPY**





FIXED STEM





## FLCY2 / FLCY3 / FLCY4 - FIXED STEM DRIVER SERVICE



#### FLCY2 / FLCY3 / FLCY4 - SWIVEL STEM DRIVER SERVICE



### **FLCY2 - OPTIC SERVICE**



# FLCY2 - WALL WASH AIMING







# FLCY3 / FLCY4 - OPTIC SERVICE



#### EMERGENCY



#### SEE BATTERY MANUFACTURER INSTRUCTIONS

EMERGENCY MAXIMUM MOUNTING HEIGHT: 2" CYLINDERS - 14.5' 3.5" CYLINDERS - 16.98' 4.5" CYLINDERS - 16'











#### PROCEED TO LUMINAIRE INSTALLATION