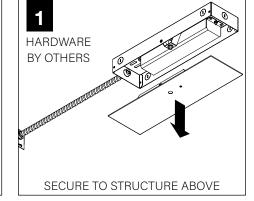

# **ID+ Cylinder - Stem Mount**

FLCY2 | FLCY3 | FLCY4 - Power Canopy

#### PROCEED TO LUMINAIRE INSTALLATION