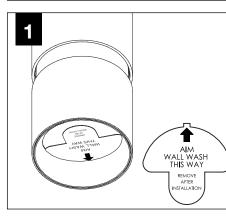

duction in part or whole without the written permission of Focal Point, LLC is prohibited.

#### **INSTRUCTION KEY**



ATTENTION



SEE ADDITIONAL INSTRUCTIONS



POWER OFF



POWER ON



#### **DECORATIVE POWER CANOPY**







J-BOX MOUNTING BRACKET

DRIVER

CARRIAGE



₽₽



MOUNTING

BRACKET (SWIVEL STEM ONLY)

POWER

CANOPY

**4" OCTAGONAL J-BOX REQUIRED** EMERGENCY **SWIVEL STEM** J-BOX BY OTHERS 1.56" 3.55" 39.6mm 90.2mm 30° -l} PRIOR TO LUMINAIRE INSTALLATION, 00  $\cap$ SEE PAGE 6 FOR EMERGENCY INSTALLATION INSTRUCTIONS. omm 2 MAXIMUM CEILING SLOPE: 30°

#### **DECORATIVE POWER CANOPY**





FIXED STEM





## FLCY2 / FLCY3 / FLCY4 - FIXED STEM DRIVER SERVICE



#### FLCY2 / FLCY3 / FLCY4 - SWIVEL STEM DRIVER SERVICE



### **FLCY2 - OPTIC SERVICE**



# FLCY2 - WALL WASH AIMING







# FLCY3 / FLCY4 - OPTIC SERVICE



#### EMERGENCY



#### SEE BATTERY MANUFACTURER INSTRUCTIONS

EMERGENCY MAXIMUM MOUNTING HEIGHT: 2" CYLINDERS - 14.5' 3.5" CYLINDERS - 16.98' 4.5" CYLINDERS - 16'











#### PROCEED TO LUMINAIRE INSTALLATION