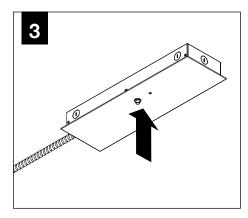

WER CANOPY**







J-BOX MOUNTING BRACKET

DRIVER

CARRIAGE



₽₽



MOUNTING

BRACKET (SWIVEL STEM ONLY)

POWER

CANOPY

**4" OCTAGONAL J-BOX REQUIRED** EMERGENCY **SWIVEL STEM** J-BOX BY OTHERS 1.56" 3.55" 39.6mm 90.2mm 30° -l} PRIOR TO LUMINAIRE INSTALLATION, 00  $\cap$ SEE PAGE 6 FOR EMERGENCY INSTALLATION INSTRUCTIONS. omm 2 MAXIMUM CEILING SLOPE: 30°

#### **DECORATIVE POWER CANOPY**





FIXED STEM





## FLCY2 / FLCY3 / FLCY4 - FIXED STEM DRIVER SERVICE



#### FLCY2 / FLCY3 / FLCY4 - SWIVEL STEM DRIVER SERVICE



### **FLCY2 - OPTIC SERVICE**



# FLCY2 - WALL WASH AIMING







# FLCY3 / FLCY4 - OPTIC SERVICE



#### EMERGENCY



#### SEE BATTERY MANUFACTURER INSTRUCTIONS

EMERGENCY MAXIMUM MOUNTING HEIGHT: 2" CYLINDERS - 14.5' 3.5" CYLINDERS - 16.98' 4.5" CYLINDERS - 16'











#### PROCEED TO LUMINAIRE INSTALLATION