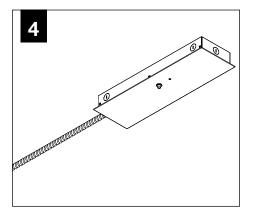

#### **DECORATIVE POWER CANOPY**

J-BOX MOUNTING BRACKET

DRIVER

CARRIAGE

₽₽

MOUNTING

BRACKET (SWIVEL STEM ONLY)

POWER

CANOPY

**4" OCTAGONAL J-BOX REQUIRED** EMERGENCY **SWIVEL STEM** J-BOX BY OTHERS 1.56" 3.55" 39.6mm 90.2mm 30° -l} PRIOR TO LUMINAIRE INSTALLATION, 00  $\cap$ SEE PAGE 6 FOR EMERGENCY INSTALLATION INSTRUCTIONS. omm 2 MAXIMUM CEILING SLOPE: 30°