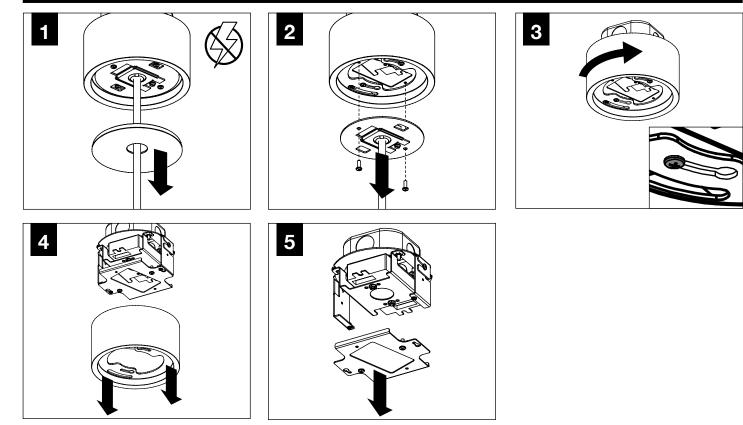

his drawing is the sole property of Focal Point, LLC. Any reproduction in part or whole without the written permission of Focal Point, LLC is prohibited.

#### **INSTRUCTION KEY**



ATTENTION



SEE ADDITIONAL INSTRUCTIONS



POWER OFF



POWER ON



#### **DECORATIVE POWER CANOPY**







J-BOX MOUNTING BRACKET

DRIVER

CARRIAGE



₽₽



MOUNTING

BRACKET (SWIVEL STEM ONLY)

POWER

CANOPY

**4" OCTAGONAL J-BOX REQUIRED** EMERGENCY **SWIVEL STEM** J-BOX BY OTHERS 1.56" 3.55" 39.6mm 90.2mm 30° -l} PRIOR TO LUMINAIRE INSTALLATION, 00  $\cap$ SEE PAGE 6 FOR EMERGENCY INSTALLATION INSTRUCTIONS. omm 2 MAXIMUM CEILING SLOPE: 30°

#### **DECORATIVE POWER CANOPY**





FIXED STEM





## FLCY2 / FLCY3 / FLCY4 - FIXED STEM DRIVER SERVICE



#### FLCY2 / FLCY3 / FLCY4 - SWIVEL STEM DRIVER SERVICE



### **FLCY2 - OPTIC SERVICE**



# FLCY2 - WALL WASH AIMING







# FLCY3 / FLCY4 - OPTIC SERVICE



#### EMERGENCY



#### SEE BATTERY MANUFACTURER INSTRUCTIONS

EMERGENCY MAXIMUM MOUNTING HEIGHT: 2" CYLINDERS - 14.5' 3.5" CYLINDERS - 16.98' 4.5" CYLINDERS - 16'











#### PROCEED TO LUMINAIRE INSTALLATION