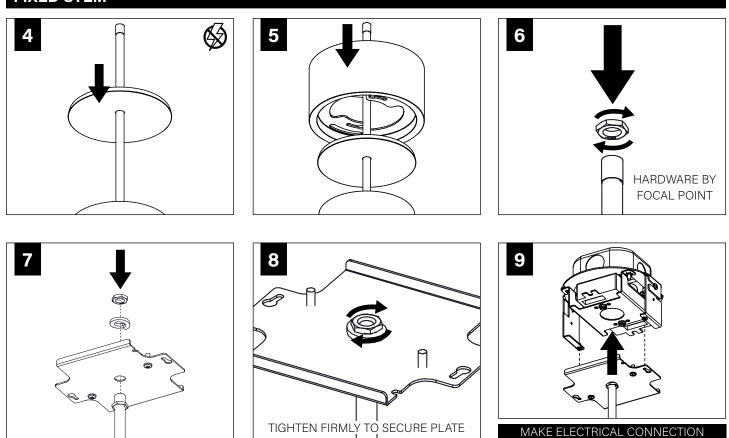

nt, LLC accepts no responsibility for inadequately reinforced walls and/or ceilings.
- The information contained in this drawing is the sole property of Focal Point, LLC. Any reproduction in part or whole without the written permission of Focal Point, LLC is prohibited.

#### **INSTRUCTION KEY**



ATTENTION



SEE ADDITIONAL INSTRUCTIONS



POWER OFF



POWER ON



#### **DECORATIVE POWER CANOPY**







J-BOX MOUNTING BRACKET

DRIVER

CARRIAGE



₽₽



MOUNTING

BRACKET (SWIVEL STEM ONLY)

POWER

CANOPY

**4" OCTAGONAL J-BOX REQUIRED** EMERGENCY **SWIVEL STEM** J-BOX BY OTHERS 1.56" 3.55" 39.6mm 90.2mm 30° -l} PRIOR TO LUMINAIRE INSTALLATION, 00  $\cap$ SEE PAGE 6 FOR EMERGENCY INSTALLATION INSTRUCTIONS. omm 2 MAXIMUM CEILING SLOPE: 30°

#### **DECORATIVE POWER CANOPY**





FIXED STEM





## FLCY2 / FLCY3 / FLCY4 - FIXED STEM DRIVER SERVICE



#### FLCY2 / FLCY3 / FLCY4 - SWIVEL STEM DRIVER SERVICE



### **FLCY2 - OPTIC SERVICE**



# FLCY2 - WALL WASH AIMING







# FLCY3 / FLCY4 - OPTIC SERVICE



#### EMERGENCY



#### SEE BATTERY MANUFACTURER INSTRUCTIONS

EMERGENCY MAXIMUM MOUNTING HEIGHT: 2" CYLINDERS - 14.5' 3.5" CYLINDERS - 16.98' 4.5" CYLINDERS - 16'











#### PROCEED TO LUMINAIRE INSTALLATION