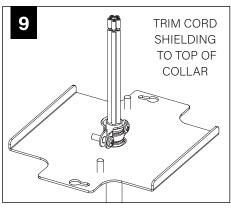

rty of Focal Point, LLC. Any reproduction in part or whole without the written permission of Focal Point, LLC is prohibited.

#### **INSTRUCTION KEY**



**ATTENTION** 



SEE ADDITIONAL INSTRUCTIONS



**POWER OFF** 



**POWER ON** 

# COMPONENT KEY

#### **ID+ CYLINDER**

#### **POWER CANOPY**



J-BOX MOUNTING BRACKET



DRIVER CARRIAGE



POWER CORD MOUNTING BRACKET



POWER CANOPY

#### **DECORATIVE POWER CANOPY**



DECORATIVE J-BOX COVER



MOUNTING SCREWS #72029



J-BOX MOUNTING BRACKET



POWER CORD MOUNTING BRACKET



DRIVER CARRIAGE



POWER CANOPY



#### **EMERGENCY**



PRIOR TO LUMINAIRE INSTALLATION, SEE **PAGE 5** FOR EMERGENCY INSTALLATION INSTRUCTIONS.

## **DECORATIVE POWER CANOPY**













CONTINUE: **POWER CANOPY STEP 2** 

#### **POWER CANOPY**























## FLCY2 / FLCY3 / FLCY4 - POWER CANOPY DRIVER SERVICE







## **FLCY2 - OPTIC SERVICE**



**DISTRIBUTION KITS** INCLUDE AN OPTIC AND REFLECTOR ASSEMBLY.

#### **BOTH ITEMS MUST BE USED**

TO ACHIEVE SPECIFIED DISTRIBUTION.











# **FLCY2 - WALL WASH AIMING**







# FLCY3 / FLCY4 - OPTIC SERVICE

















## **EMERGENCY**



SEE BATTERY MANUFACTURER INSTRUCTIONS

EMERGENCY MAXIMUM MOUNTING HEIGHT:

2" CYLINDERS - 14.5'

3.5" CYLINDERS - 16.98'

4.5" CYLINDERS - 16'