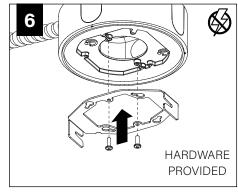

#### **DECORATIVE POWER CANOPY**

DECORATIVE J-BOX COVER

MOUNTING SCREWS #72029

J-BOX MOUNTING BRACKET

POWER CORD MOUNTING BRACKET

DRIVER CARRIAGE

POWER CANOPY

## **DECORATIVE POWER CANOPY**

CONTINUE: **POWER CANOPY STEP 2** 