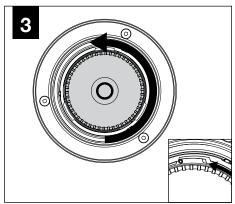

## **FLCY2 - OPTIC SERVICE**

**DISTRIBUTION KITS** INCLUDE AN OPTIC AND REFLECTOR ASSEMBLY.

#### **BOTH ITEMS MUST BE USED**

TO ACHIEVE SPECIFIED DISTRIBUTION.