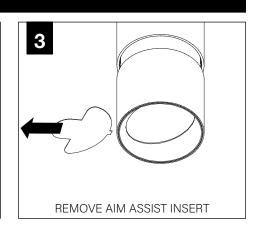

*POWER CANOPY**



J-BOX MOUNTING BRACKET



DRIVER CARRIAGE



POWER CORD MOUNTING BRACKET



POWER CANOPY

#### **DECORATIVE POWER CANOPY**



DECORATIVE J-BOX COVER



MOUNTING SCREWS #72029



J-BOX MOUNTING BRACKET



POWER CORD MOUNTING BRACKET



DRIVER CARRIAGE



POWER CANOPY



#### **EMERGENCY**



PRIOR TO LUMINAIRE INSTALLATION, SEE **PAGE 5** FOR EMERGENCY INSTALLATION INSTRUCTIONS.

## **DECORATIVE POWER CANOPY**













CONTINUE: **POWER CANOPY STEP 2** 

#### **POWER CANOPY**























## FLCY2 / FLCY3 / FLCY4 - POWER CANOPY DRIVER SERVICE







## **FLCY2 - OPTIC SERVICE**



**DISTRIBUTION KITS** INCLUDE AN OPTIC AND REFLECTOR ASSEMBLY.

#### **BOTH ITEMS MUST BE USED**

TO ACHIEVE SPECIFIED DISTRIBUTION.











# **FLCY2 - WALL WASH AIMING**







# FLCY3 / FLCY4 - OPTIC SERVICE

















## **EMERGENCY**



SEE BATTERY MANUFACTURER INSTRUCTIONS

EMERGENCY MAXIMUM MOUNTING HEIGHT:

2" CYLINDERS - 14.5'

3.5" CYLINDERS - 16.98'

4.5" CYLINDERS - 16'