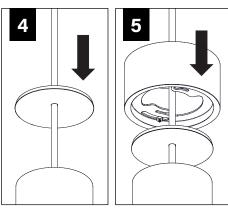

le property of Focal Point, LLC. Any reproduction in part or whole without the written permission of Focal Point, LLC is prohibited.

#### **INSTRUCTION KEY**



**ATTENTION** 



SEE ADDITIONAL INSTRUCTIONS



**POWER OFF** 



**POWER ON** 

# COMPONENT KEY

#### **ID+ CYLINDER**

#### **POWER CANOPY**



J-BOX MOUNTING BRACKET



DRIVER CARRIAGE



POWER CORD MOUNTING BRACKET



POWER CANOPY

#### **DECORATIVE POWER CANOPY**



DECORATIVE J-BOX COVER



MOUNTING SCREWS #72029



J-BOX MOUNTING BRACKET



POWER CORD MOUNTING BRACKET



DRIVER CARRIAGE



POWER CANOPY



#### **EMERGENCY**



PRIOR TO LUMINAIRE INSTALLATION, SEE **PAGE 5** FOR EMERGENCY INSTALLATION INSTRUCTIONS.

## **DECORATIVE POWER CANOPY**













CONTINUE: **POWER CANOPY STEP 2** 

#### **POWER CANOPY**























## FLCY2 / FLCY3 / FLCY4 - POWER CANOPY DRIVER SERVICE







## **FLCY2 - OPTIC SERVICE**



**DISTRIBUTION KITS** INCLUDE AN OPTIC AND REFLECTOR ASSEMBLY.

#### **BOTH ITEMS MUST BE USED**

TO ACHIEVE SPECIFIED DISTRIBUTION.











# **FLCY2 - WALL WASH AIMING**







# FLCY3 / FLCY4 - OPTIC SERVICE

















## **EMERGENCY**



SEE BATTERY MANUFACTURER INSTRUCTIONS

EMERGENCY MAXIMUM MOUNTING HEIGHT:

2" CYLINDERS - 14.5'

3.5" CYLINDERS - 16.98'

4.5" CYLINDERS - 16'