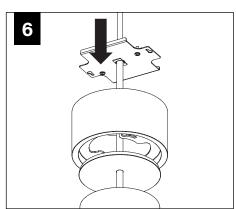

property of Focal Point, LLC. Any reproduction in part or whole without the written permission of Focal Point, LLC is prohibited.

#### **INSTRUCTION KEY**



**ATTENTION** 



SEE ADDITIONAL INSTRUCTIONS



**POWER OFF** 



**POWER ON** 

# COMPONENT KEY

#### **ID+ CYLINDER**

#### **POWER CANOPY**



J-BOX MOUNTING BRACKET



DRIVER CARRIAGE



POWER CORD MOUNTING BRACKET



POWER CANOPY

#### **DECORATIVE POWER CANOPY**



DECORATIVE J-BOX COVER



MOUNTING SCREWS #72029



J-BOX MOUNTING BRACKET



POWER CORD MOUNTING BRACKET



DRIVER CARRIAGE



POWER CANOPY



#### **EMERGENCY**



PRIOR TO LUMINAIRE INSTALLATION, SEE **PAGE 5** FOR EMERGENCY INSTALLATION INSTRUCTIONS.

## **DECORATIVE POWER CANOPY**













CONTINUE: **POWER CANOPY STEP 2** 

#### **POWER CANOPY**























## FLCY2 / FLCY3 / FLCY4 - POWER CANOPY DRIVER SERVICE







## **FLCY2 - OPTIC SERVICE**



**DISTRIBUTION KITS** INCLUDE AN OPTIC AND REFLECTOR ASSEMBLY.

#### **BOTH ITEMS MUST BE USED**

TO ACHIEVE SPECIFIED DISTRIBUTION.











# **FLCY2 - WALL WASH AIMING**







# FLCY3 / FLCY4 - OPTIC SERVICE

















## **EMERGENCY**



SEE BATTERY MANUFACTURER INSTRUCTIONS

EMERGENCY MAXIMUM MOUNTING HEIGHT:

2" CYLINDERS - 14.5'

3.5" CYLINDERS - 16.98'

4.5" CYLINDERS - 16'