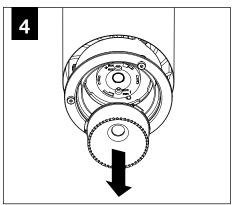

DRIVER CARRIAGE



POWER CORD MOUNTING BRACKET



POWER CANOPY

#### **DECORATIVE POWER CANOPY**



DECORATIVE J-BOX COVER



MOUNTING SCREWS #72029



J-BOX MOUNTING BRACKET



POWER CORD MOUNTING BRACKET



DRIVER CARRIAGE



POWER CANOPY



#### **EMERGENCY**



PRIOR TO LUMINAIRE INSTALLATION, SEE **PAGE 5** FOR EMERGENCY INSTALLATION INSTRUCTIONS.

## **DECORATIVE POWER CANOPY**













CONTINUE: **POWER CANOPY STEP 2** 

#### **POWER CANOPY**























## FLCY2 / FLCY3 / FLCY4 - POWER CANOPY DRIVER SERVICE







## **FLCY2 - OPTIC SERVICE**



**DISTRIBUTION KITS** INCLUDE AN OPTIC AND REFLECTOR ASSEMBLY.

#### **BOTH ITEMS MUST BE USED**

TO ACHIEVE SPECIFIED DISTRIBUTION.











# **FLCY2 - WALL WASH AIMING**







# FLCY3 / FLCY4 - OPTIC SERVICE

















## **EMERGENCY**



SEE BATTERY MANUFACTURER INSTRUCTIONS

EMERGENCY MAXIMUM MOUNTING HEIGHT:

2" CYLINDERS - 14.5'

3.5" CYLINDERS - 16.98'

4.5" CYLINDERS - 16'