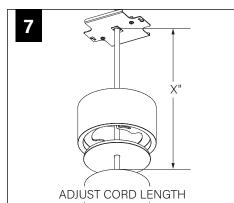

roperty of Focal Point, LLC. Any reproduction in part or whole without the written permission of Focal Point, LLC is prohibited.

#### **INSTRUCTION KEY**



**ATTENTION** 



SEE ADDITIONAL INSTRUCTIONS



**POWER OFF** 



**POWER ON** 

# COMPONENT KEY

#### **ID+ CYLINDER**

#### **POWER CANOPY**



J-BOX MOUNTING BRACKET



DRIVER CARRIAGE



POWER CORD MOUNTING BRACKET



POWER CANOPY

#### **DECORATIVE POWER CANOPY**



DECORATIVE J-BOX COVER



MOUNTING SCREWS #72029



J-BOX MOUNTING BRACKET



POWER CORD MOUNTING BRACKET



DRIVER CARRIAGE



POWER CANOPY



#### **EMERGENCY**



PRIOR TO LUMINAIRE INSTALLATION, SEE **PAGE 5** FOR EMERGENCY INSTALLATION INSTRUCTIONS.

## **DECORATIVE POWER CANOPY**













CONTINUE: **POWER CANOPY STEP 2** 

#### **POWER CANOPY**























## FLCY2 / FLCY3 / FLCY4 - POWER CANOPY DRIVER SERVICE







## **FLCY2 - OPTIC SERVICE**



**DISTRIBUTION KITS** INCLUDE AN OPTIC AND REFLECTOR ASSEMBLY.

#### **BOTH ITEMS MUST BE USED**

TO ACHIEVE SPECIFIED DISTRIBUTION.











# **FLCY2 - WALL WASH AIMING**







# FLCY3 / FLCY4 - OPTIC SERVICE

















## **EMERGENCY**



SEE BATTERY MANUFACTURER INSTRUCTIONS

EMERGENCY MAXIMUM MOUNTING HEIGHT:

2" CYLINDERS - 14.5'

3.5" CYLINDERS - 16.98'

4.5" CYLINDERS - 16'