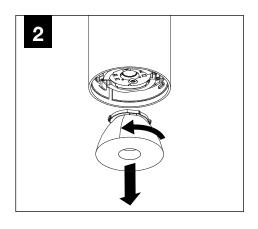

MPONENT KEY

#### **ID+ CYLINDER**

#### **POWER CANOPY**



J-BOX MOUNTING BRACKET



DRIVER CARRIAGE



POWER CORD MOUNTING BRACKET



POWER CANOPY

#### **DECORATIVE POWER CANOPY**



DECORATIVE J-BOX COVER



MOUNTING SCREWS #72029



J-BOX MOUNTING BRACKET



POWER CORD MOUNTING BRACKET



DRIVER CARRIAGE



POWER CANOPY



#### **EMERGENCY**



PRIOR TO LUMINAIRE INSTALLATION, SEE **PAGE 5** FOR EMERGENCY INSTALLATION INSTRUCTIONS.

## **DECORATIVE POWER CANOPY**













CONTINUE: **POWER CANOPY STEP 2** 

#### **POWER CANOPY**























## FLCY2 / FLCY3 / FLCY4 - POWER CANOPY DRIVER SERVICE







## **FLCY2 - OPTIC SERVICE**



**DISTRIBUTION KITS** INCLUDE AN OPTIC AND REFLECTOR ASSEMBLY.

#### **BOTH ITEMS MUST BE USED**

TO ACHIEVE SPECIFIED DISTRIBUTION.











# **FLCY2 - WALL WASH AIMING**







# FLCY3 / FLCY4 - OPTIC SERVICE

















## **EMERGENCY**



SEE BATTERY MANUFACTURER INSTRUCTIONS

EMERGENCY MAXIMUM MOUNTING HEIGHT:

2" CYLINDERS - 14.5'

3.5" CYLINDERS - 16.98'

4.5" CYLINDERS - 16'