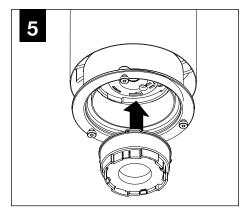

DRIVER CARRIAGE



POWER CORD MOUNTING BRACKET



POWER CANOPY

#### **DECORATIVE POWER CANOPY**



DECORATIVE J-BOX COVER



MOUNTING SCREWS #72029



J-BOX MOUNTING BRACKET



POWER CORD MOUNTING BRACKET



DRIVER CARRIAGE



POWER CANOPY



#### **EMERGENCY**



PRIOR TO LUMINAIRE INSTALLATION, SEE **PAGE 5** FOR EMERGENCY INSTALLATION INSTRUCTIONS.

## **DECORATIVE POWER CANOPY**













CONTINUE: **POWER CANOPY STEP 2** 

#### **POWER CANOPY**























## FLCY2 / FLCY3 / FLCY4 - POWER CANOPY DRIVER SERVICE







## **FLCY2 - OPTIC SERVICE**



**DISTRIBUTION KITS** INCLUDE AN OPTIC AND REFLECTOR ASSEMBLY.

#### **BOTH ITEMS MUST BE USED**

TO ACHIEVE SPECIFIED DISTRIBUTION.











# **FLCY2 - WALL WASH AIMING**







# FLCY3 / FLCY4 - OPTIC SERVICE

















## **EMERGENCY**



SEE BATTERY MANUFACTURER INSTRUCTIONS

EMERGENCY MAXIMUM MOUNTING HEIGHT:

2" CYLINDERS - 14.5'

3.5" CYLINDERS - 16.98'

4.5" CYLINDERS - 16'