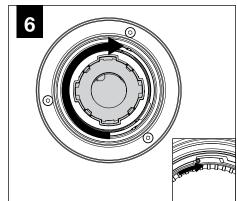

DRIVER CARRIAGE



POWER CORD MOUNTING BRACKET



POWER CANOPY

#### **DECORATIVE POWER CANOPY**



DECORATIVE J-BOX COVER



MOUNTING SCREWS #72029



J-BOX MOUNTING BRACKET



POWER CORD MOUNTING BRACKET



DRIVER CARRIAGE



POWER CANOPY



#### **EMERGENCY**



PRIOR TO LUMINAIRE INSTALLATION, SEE **PAGE 5** FOR EMERGENCY INSTALLATION INSTRUCTIONS.

## **DECORATIVE POWER CANOPY**













CONTINUE: **POWER CANOPY STEP 2** 

#### **POWER CANOPY**























## FLCY2 / FLCY3 / FLCY4 - POWER CANOPY DRIVER SERVICE







## **FLCY2 - OPTIC SERVICE**



**DISTRIBUTION KITS** INCLUDE AN OPTIC AND REFLECTOR ASSEMBLY.

#### **BOTH ITEMS MUST BE USED**

TO ACHIEVE SPECIFIED DISTRIBUTION.











# **FLCY2 - WALL WASH AIMING**







# FLCY3 / FLCY4 - OPTIC SERVICE

















## **EMERGENCY**



SEE BATTERY MANUFACTURER INSTRUCTIONS

EMERGENCY MAXIMUM MOUNTING HEIGHT:

2" CYLINDERS - 14.5'

3.5" CYLINDERS - 16.98'

4.5" CYLINDERS - 16'