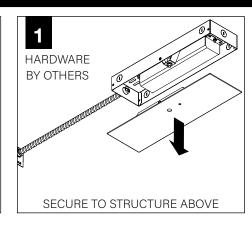

### **BEFORE YOU BEGIN**

- Luminaires must be installed by a qualified electrician (check with local and national codes for proper installation).
- To prevent electrical shock, disconnect electrical supply before installation or servicing.
- Contractor is responsible for adequately reinforcing walls and/or ceilings to support fixture weight.
- Focal Point, LLC accepts no responsibility for inadequately reinforced walls and/or ceilings.
- The information contained in this drawing is the sole property of Focal Point, LLC. Any reproduction in part or whole without the written permission of Focal Point, LLC is prohibited.