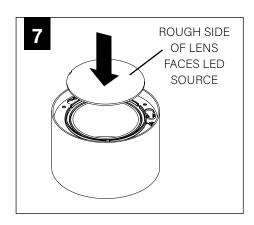

IVER CARRIAGE



POWER CORD MOUNTING BRACKET



POWER CANOPY

#### **DECORATIVE POWER CANOPY**



DECORATIVE J-BOX COVER



MOUNTING SCREWS #72029



J-BOX MOUNTING BRACKET



POWER CORD MOUNTING BRACKET



DRIVER CARRIAGE



POWER CANOPY



#### **EMERGENCY**



PRIOR TO LUMINAIRE INSTALLATION, SEE **PAGE 5** FOR EMERGENCY INSTALLATION INSTRUCTIONS.

## **DECORATIVE POWER CANOPY**













CONTINUE: **POWER CANOPY STEP 2** 

#### **POWER CANOPY**























## FLCY2 / FLCY3 / FLCY4 - POWER CANOPY DRIVER SERVICE







## **FLCY2 - OPTIC SERVICE**



**DISTRIBUTION KITS** INCLUDE AN OPTIC AND REFLECTOR ASSEMBLY.

#### **BOTH ITEMS MUST BE USED**

TO ACHIEVE SPECIFIED DISTRIBUTION.











# **FLCY2 - WALL WASH AIMING**







# FLCY3 / FLCY4 - OPTIC SERVICE

















## **EMERGENCY**



SEE BATTERY MANUFACTURER INSTRUCTIONS

EMERGENCY MAXIMUM MOUNTING HEIGHT:

2" CYLINDERS - 14.5'

3.5" CYLINDERS - 16.98'

4.5" CYLINDERS - 16'