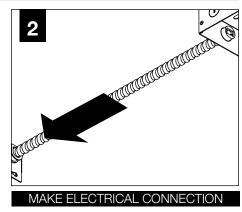

### **BEFORE YOU BEGIN**

- Luminaires must be installed by a qualified electrician (check with local and national codes for proper installation).
- To prevent electrical shock, disconnect electrical supply before installation or servicing.
- Contractor is responsible for adequately reinforcing walls and/or ceilings to support fixture weight.
- Focal Point, LLC accepts no responsibility for inadequately reinforced walls and/or ceilings.
- The information contained in this drawing is the sole property of Focal Point, LLC. Any reproduction in part or whole without the written permission of Focal Point, LLC is prohibited.