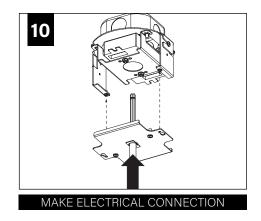

y of Focal Point, LLC. Any reproduction in part or whole without the written permission of Focal Point, LLC is prohibited.

#### **INSTRUCTION KEY**



**ATTENTION** 



SEE ADDITIONAL INSTRUCTIONS



**POWER OFF** 



**POWER ON** 

# COMPONENT KEY

#### **ID+ CYLINDER**

#### **POWER CANOPY**



J-BOX MOUNTING BRACKET



DRIVER CARRIAGE



POWER CORD MOUNTING BRACKET



POWER CANOPY

#### **DECORATIVE POWER CANOPY**



DECORATIVE J-BOX COVER



MOUNTING SCREWS #72029



J-BOX MOUNTING BRACKET



POWER CORD MOUNTING BRACKET



DRIVER CARRIAGE



POWER CANOPY



#### **EMERGENCY**



PRIOR TO LUMINAIRE INSTALLATION, SEE **PAGE 5** FOR EMERGENCY INSTALLATION INSTRUCTIONS.

## **DECORATIVE POWER CANOPY**













CONTINUE: **POWER CANOPY STEP 2** 

#### **POWER CANOPY**























## FLCY2 / FLCY3 / FLCY4 - POWER CANOPY DRIVER SERVICE







## **FLCY2 - OPTIC SERVICE**



**DISTRIBUTION KITS** INCLUDE AN OPTIC AND REFLECTOR ASSEMBLY.

#### **BOTH ITEMS MUST BE USED**

TO ACHIEVE SPECIFIED DISTRIBUTION.











# **FLCY2 - WALL WASH AIMING**







# FLCY3 / FLCY4 - OPTIC SERVICE

















## **EMERGENCY**



SEE BATTERY MANUFACTURER INSTRUCTIONS

EMERGENCY MAXIMUM MOUNTING HEIGHT:

2" CYLINDERS - 14.5'

3.5" CYLINDERS - 16.98'

4.5" CYLINDERS - 16'