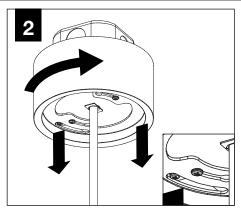

the written permission of Focal Point, LLC is prohibited.

#### **INSTRUCTION KEY**



**ATTENTION** 



SEE ADDITIONAL INSTRUCTIONS



**POWER OFF** 



**POWER ON** 

# COMPONENT KEY

#### **ID+ CYLINDER**

#### **POWER CANOPY**



J-BOX MOUNTING BRACKET



DRIVER CARRIAGE



POWER CORD MOUNTING BRACKET



POWER CANOPY

#### **DECORATIVE POWER CANOPY**



DECORATIVE J-BOX COVER



MOUNTING SCREWS #72029



J-BOX MOUNTING BRACKET



POWER CORD MOUNTING BRACKET



DRIVER CARRIAGE



POWER CANOPY



#### **EMERGENCY**



PRIOR TO LUMINAIRE INSTALLATION, SEE **PAGE 5** FOR EMERGENCY INSTALLATION INSTRUCTIONS.

## **DECORATIVE POWER CANOPY**













CONTINUE: **POWER CANOPY STEP 2** 

#### **POWER CANOPY**























## FLCY2 / FLCY3 / FLCY4 - POWER CANOPY DRIVER SERVICE







## **FLCY2 - OPTIC SERVICE**



**DISTRIBUTION KITS** INCLUDE AN OPTIC AND REFLECTOR ASSEMBLY.

#### **BOTH ITEMS MUST BE USED**

TO ACHIEVE SPECIFIED DISTRIBUTION.











# **FLCY2 - WALL WASH AIMING**







# FLCY3 / FLCY4 - OPTIC SERVICE

















## **EMERGENCY**



SEE BATTERY MANUFACTURER INSTRUCTIONS

EMERGENCY MAXIMUM MOUNTING HEIGHT:

2" CYLINDERS - 14.5'

3.5" CYLINDERS - 16.98'

4.5" CYLINDERS - 16'