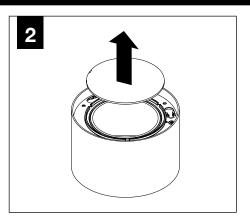

CKET



DRIVER CARRIAGE



POWER CORD MOUNTING BRACKET



POWER CANOPY

#### **DECORATIVE POWER CANOPY**



DECORATIVE J-BOX COVER



MOUNTING SCREWS #72029



J-BOX MOUNTING BRACKET



POWER CORD MOUNTING BRACKET



DRIVER CARRIAGE



POWER CANOPY



#### **EMERGENCY**



PRIOR TO LUMINAIRE INSTALLATION, SEE **PAGE 5** FOR EMERGENCY INSTALLATION INSTRUCTIONS.

## **DECORATIVE POWER CANOPY**













CONTINUE: **POWER CANOPY STEP 2** 

#### **POWER CANOPY**























## FLCY2 / FLCY3 / FLCY4 - POWER CANOPY DRIVER SERVICE







## **FLCY2 - OPTIC SERVICE**



**DISTRIBUTION KITS** INCLUDE AN OPTIC AND REFLECTOR ASSEMBLY.

#### **BOTH ITEMS MUST BE USED**

TO ACHIEVE SPECIFIED DISTRIBUTION.











# **FLCY2 - WALL WASH AIMING**







# FLCY3 / FLCY4 - OPTIC SERVICE

















## **EMERGENCY**



SEE BATTERY MANUFACTURER INSTRUCTIONS

EMERGENCY MAXIMUM MOUNTING HEIGHT:

2" CYLINDERS - 14.5'

3.5" CYLINDERS - 16.98'

4.5" CYLINDERS - 16'