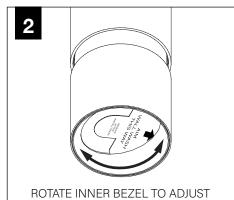

## **FLCY2 - OPTIC SERVICE**

**DISTRIBUTION KITS** INCLUDE AN OPTIC AND REFLECTOR ASSEMBLY.

#### **BOTH ITEMS MUST BE USED**

TO ACHIEVE SPECIFIED DISTRIBUTION.