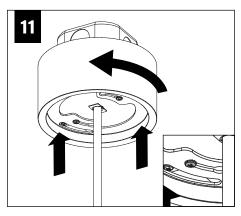

of Focal Point, LLC. Any reproduction in part or whole without the written permission of Focal Point, LLC is prohibited.

#### **INSTRUCTION KEY**



**ATTENTION** 



SEE ADDITIONAL INSTRUCTIONS



**POWER OFF** 



**POWER ON** 

# COMPONENT KEY

#### **ID+ CYLINDER**

#### **POWER CANOPY**



J-BOX MOUNTING BRACKET



DRIVER CARRIAGE



POWER CORD MOUNTING BRACKET



POWER CANOPY

#### **DECORATIVE POWER CANOPY**



DECORATIVE J-BOX COVER



MOUNTING SCREWS #72029



J-BOX MOUNTING BRACKET



POWER CORD MOUNTING BRACKET



DRIVER CARRIAGE



POWER CANOPY



#### **EMERGENCY**



PRIOR TO LUMINAIRE INSTALLATION, SEE **PAGE 5** FOR EMERGENCY INSTALLATION INSTRUCTIONS.

## **DECORATIVE POWER CANOPY**













CONTINUE: **POWER CANOPY STEP 2** 

#### **POWER CANOPY**























## FLCY2 / FLCY3 / FLCY4 - POWER CANOPY DRIVER SERVICE







## **FLCY2 - OPTIC SERVICE**



**DISTRIBUTION KITS** INCLUDE AN OPTIC AND REFLECTOR ASSEMBLY.

#### **BOTH ITEMS MUST BE USED**

TO ACHIEVE SPECIFIED DISTRIBUTION.











# **FLCY2 - WALL WASH AIMING**







# FLCY3 / FLCY4 - OPTIC SERVICE

















## **EMERGENCY**



SEE BATTERY MANUFACTURER INSTRUCTIONS

EMERGENCY MAXIMUM MOUNTING HEIGHT:

2" CYLINDERS - 14.5'

3.5" CYLINDERS - 16.98'

4.5" CYLINDERS - 16'