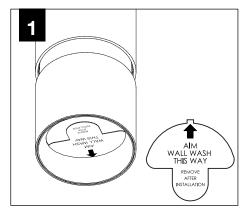

## **POWER CANOPY**



J-BOX MOUNTING BRACKET



DRIVER CARRIAGE



POWER CORD MOUNTING BRACKET



POWER CANOPY

#### **DECORATIVE POWER CANOPY**



DECORATIVE J-BOX COVER



MOUNTING SCREWS #72029



J-BOX MOUNTING BRACKET



POWER CORD MOUNTING BRACKET



DRIVER CARRIAGE



POWER CANOPY



#### **EMERGENCY**



PRIOR TO LUMINAIRE INSTALLATION, SEE **PAGE 5** FOR EMERGENCY INSTALLATION INSTRUCTIONS.

## **DECORATIVE POWER CANOPY**













CONTINUE: **POWER CANOPY STEP 2** 

#### **POWER CANOPY**























## FLCY2 / FLCY3 / FLCY4 - POWER CANOPY DRIVER SERVICE







## **FLCY2 - OPTIC SERVICE**



**DISTRIBUTION KITS** INCLUDE AN OPTIC AND REFLECTOR ASSEMBLY.

#### **BOTH ITEMS MUST BE USED**

TO ACHIEVE SPECIFIED DISTRIBUTION.











# **FLCY2 - WALL WASH AIMING**







# FLCY3 / FLCY4 - OPTIC SERVICE

















## **EMERGENCY**



SEE BATTERY MANUFACTURER INSTRUCTIONS

EMERGENCY MAXIMUM MOUNTING HEIGHT:

2" CYLINDERS - 14.5'

3.5" CYLINDERS - 16.98'

4.5" CYLINDERS - 16'