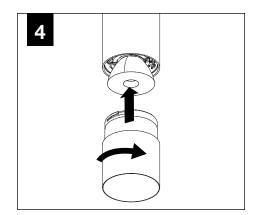

ENT KEY

#### **ID+ CYLINDER**

#### **POWER CANOPY**



J-BOX MOUNTING BRACKET



DRIVER CARRIAGE



POWER CORD MOUNTING BRACKET



POWER CANOPY

#### **DECORATIVE POWER CANOPY**



DECORATIVE J-BOX COVER



MOUNTING SCREWS #72029



J-BOX MOUNTING BRACKET



POWER CORD MOUNTING BRACKET



DRIVER CARRIAGE



POWER CANOPY



#### **EMERGENCY**



PRIOR TO LUMINAIRE INSTALLATION, SEE **PAGE 5** FOR EMERGENCY INSTALLATION INSTRUCTIONS.

## **DECORATIVE POWER CANOPY**













CONTINUE: **POWER CANOPY STEP 2** 

#### **POWER CANOPY**























## FLCY2 / FLCY3 / FLCY4 - POWER CANOPY DRIVER SERVICE







## **FLCY2 - OPTIC SERVICE**



**DISTRIBUTION KITS** INCLUDE AN OPTIC AND REFLECTOR ASSEMBLY.

#### **BOTH ITEMS MUST BE USED**

TO ACHIEVE SPECIFIED DISTRIBUTION.











# **FLCY2 - WALL WASH AIMING**







# FLCY3 / FLCY4 - OPTIC SERVICE

















## **EMERGENCY**



SEE BATTERY MANUFACTURER INSTRUCTIONS

EMERGENCY MAXIMUM MOUNTING HEIGHT:

2" CYLINDERS - 14.5'

3.5" CYLINDERS - 16.98'

4.5" CYLINDERS - 16'