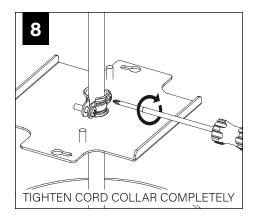

perty of Focal Point, LLC. Any reproduction in part or whole without the written permission of Focal Point, LLC is prohibited.

#### **INSTRUCTION KEY**



**ATTENTION** 



SEE ADDITIONAL INSTRUCTIONS



**POWER OFF** 



**POWER ON** 

# COMPONENT KEY

#### **ID+ CYLINDER**

#### **POWER CANOPY**



J-BOX MOUNTING BRACKET



DRIVER CARRIAGE



POWER CORD MOUNTING BRACKET



POWER CANOPY

#### **DECORATIVE POWER CANOPY**



DECORATIVE J-BOX COVER



MOUNTING SCREWS #72029



J-BOX MOUNTING BRACKET



POWER CORD MOUNTING BRACKET



DRIVER CARRIAGE



POWER CANOPY



#### **EMERGENCY**



PRIOR TO LUMINAIRE INSTALLATION, SEE **PAGE 5** FOR EMERGENCY INSTALLATION INSTRUCTIONS.

## **DECORATIVE POWER CANOPY**













CONTINUE: **POWER CANOPY STEP 2** 

#### **POWER CANOPY**























## FLCY2 / FLCY3 / FLCY4 - POWER CANOPY DRIVER SERVICE







## **FLCY2 - OPTIC SERVICE**



**DISTRIBUTION KITS** INCLUDE AN OPTIC AND REFLECTOR ASSEMBLY.

#### **BOTH ITEMS MUST BE USED**

TO ACHIEVE SPECIFIED DISTRIBUTION.











# **FLCY2 - WALL WASH AIMING**







# FLCY3 / FLCY4 - OPTIC SERVICE

















## **EMERGENCY**



SEE BATTERY MANUFACTURER INSTRUCTIONS

EMERGENCY MAXIMUM MOUNTING HEIGHT:

2" CYLINDERS - 14.5'

3.5" CYLINDERS - 16.98'

4.5" CYLINDERS - 16'