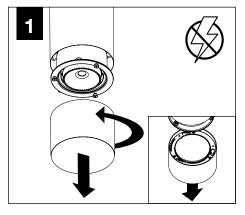

RACKET



DRIVER CARRIAGE



POWER CORD MOUNTING BRACKET



POWER CANOPY

#### **DECORATIVE POWER CANOPY**



DECORATIVE J-BOX COVER



MOUNTING SCREWS #72029



J-BOX MOUNTING BRACKET



POWER CORD MOUNTING BRACKET



DRIVER CARRIAGE



POWER CANOPY



#### **EMERGENCY**



PRIOR TO LUMINAIRE INSTALLATION, SEE **PAGE 5** FOR EMERGENCY INSTALLATION INSTRUCTIONS.

## **DECORATIVE POWER CANOPY**













CONTINUE: **POWER CANOPY STEP 2** 

#### **POWER CANOPY**























## FLCY2 / FLCY3 / FLCY4 - POWER CANOPY DRIVER SERVICE







## **FLCY2 - OPTIC SERVICE**



**DISTRIBUTION KITS** INCLUDE AN OPTIC AND REFLECTOR ASSEMBLY.

#### **BOTH ITEMS MUST BE USED**

TO ACHIEVE SPECIFIED DISTRIBUTION.











# **FLCY2 - WALL WASH AIMING**







# FLCY3 / FLCY4 - OPTIC SERVICE

















## **EMERGENCY**



SEE BATTERY MANUFACTURER INSTRUCTIONS

EMERGENCY MAXIMUM MOUNTING HEIGHT:

2" CYLINDERS - 14.5'

3.5" CYLINDERS - 16.98'

4.5" CYLINDERS - 16'