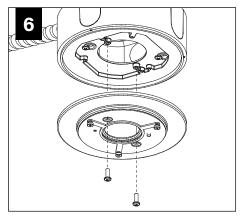

#### SHALLOW CANOPY

#### **DECORATIVE SHALLOW CANOPY**

DECORATIVE J-BOX COVER

SHALLOW CANOPY

ļД

MOUNTING **SCREWS** #72009

LUMINAIRE MUST BE INSTALLED PRIOR TO DRYWALL CEILING. ALL GRID LUMINAIRES MUST BE SECURED TO STRUCTURE ABOVE.

PRIOR TO LUMINAIRE INSTALLATION, SEE PAGE 4 FOR EMERGENCY INSTALLATION INSTRUCTIONS.