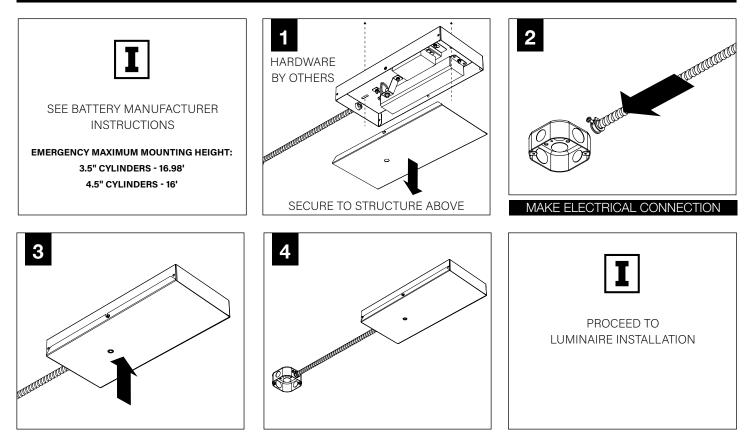

DECORATIVE J-BOX COVER

SHALLOW CANOPY

ļД

MOUNTING **SCREWS** #72009

LUMINAIRE MUST BE INSTALLED PRIOR TO DRYWALL CEILING. ALL GRID LUMINAIRES MUST BE SECURED TO STRUCTURE ABOVE.

PRIOR TO LUMINAIRE INSTALLATION, SEE PAGE 4 FOR EMERGENCY INSTALLATION INSTRUCTIONS.