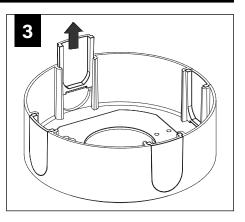

#### **INSTRUCTION KEY**

ATTENTION

**SEE ADDITIONAL** INSTRUCTIONS

**POWER OFF** 

POWER ON

J-BOX MOUNTING BRACKET

CANOPY

**DECORATIVE SHALLOW** 

DECORATIVE J-BOX COVER

SHALLOW CANOPY

ļД

MOUNTING **SCREWS** #72009

LUMINAIRE MUST BE INSTALLED PRIOR TO DRYWALL CEILING. ALL GRID LUMINAIRES MUST BE SECURED TO STRUCTURE ABOVE.

PRIOR TO LUMINAIRE INSTALLATION, SEE PAGE 4 FOR EMERGENCY INSTALLATION INSTRUCTIONS.