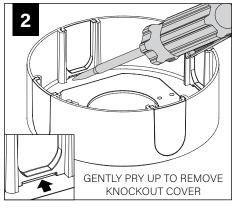

#### **INSTRUCTION KEY**

ATTENTION

**SEE ADDITIONAL** INSTRUCTIONS

**POWER OFF** 

POWER ON

J-BOX MOUNTING BRACKET

CANOPY

**DECORATIVE SHALLOW** 

DECORATIVE J-BOX COVER

SHALLOW CANOPY

ļД

MOUNTING **SCREWS** #72009

LUMINAIRE MUST BE INSTALLED PRIOR TO DRYWALL CEILING. ALL GRID LUMINAIRES MUST BE SECURED TO STRUCTURE ABOVE.

PRIOR TO LUMINAIRE INSTALLATION, SEE PAGE 4 FOR EMERGENCY INSTALLATION INSTRUCTIONS.