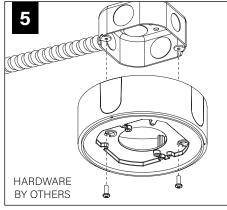

#### **INSTRUCTION KEY**

ATTENTION

**SEE ADDITIONAL** INSTRUCTIONS

**POWER OFF** 

POWER ON

J-BOX MOUNTING BRACKET

CANOPY

**DECORATIVE SHALLOW** 

DECORATIVE J-BOX COVER

SHALLOW CANOPY

ļД

MOUNTING **SCREWS** #72009

LUMINAIRE MUST BE INSTALLED PRIOR TO DRYWALL CEILING. ALL GRID LUMINAIRES MUST BE SECURED TO STRUCTURE ABOVE.

PRIOR TO LUMINAIRE INSTALLATION, SEE PAGE 4 FOR EMERGENCY INSTALLATION INSTRUCTIONS.