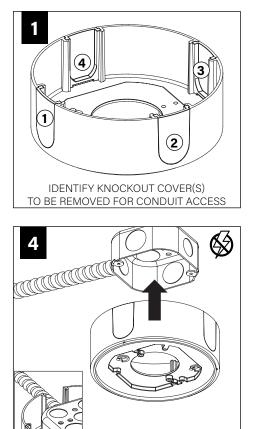

#### **INSTRUCTION KEY**

ATTENTION

**SEE ADDITIONAL** INSTRUCTIONS

**POWER OFF** 

POWER ON

J-BOX MOUNTING BRACKET

CANOPY

**DECORATIVE SHALLOW** 

DECORATIVE J-BOX COVER

SHALLOW CANOPY

ļД

MOUNTING **SCREWS** #72009

LUMINAIRE MUST BE INSTALLED PRIOR TO DRYWALL CEILING. ALL GRID LUMINAIRES MUST BE SECURED TO STRUCTURE ABOVE.

PRIOR TO LUMINAIRE INSTALLATION, SEE PAGE 4 FOR EMERGENCY INSTALLATION INSTRUCTIONS.