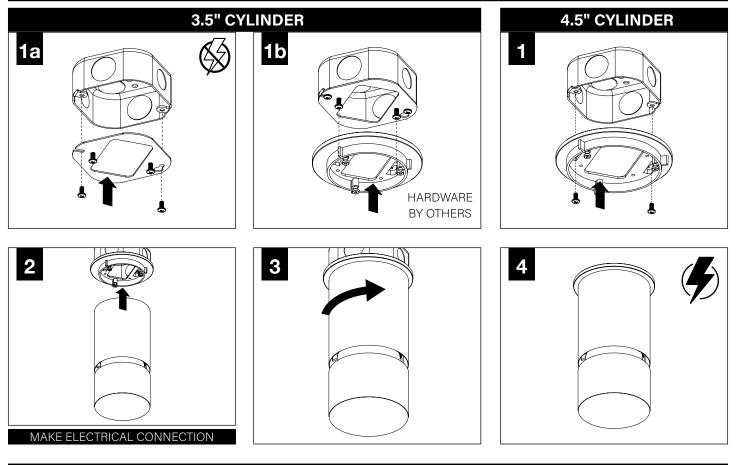

#### **INSTRUCTION KEY**

ATTENTION

**SEE ADDITIONAL** INSTRUCTIONS

**POWER OFF** 

POWER ON

J-BOX MOUNTING BRACKET

CANOPY

**DECORATIVE SHALLOW** 

DECORATIVE J-BOX COVER

SHALLOW CANOPY

ļД

MOUNTING **SCREWS** #72009

LUMINAIRE MUST BE INSTALLED PRIOR TO DRYWALL CEILING. ALL GRID LUMINAIRES MUST BE SECURED TO STRUCTURE ABOVE.

PRIOR TO LUMINAIRE INSTALLATION, SEE PAGE 4 FOR EMERGENCY INSTALLATION INSTRUCTIONS.