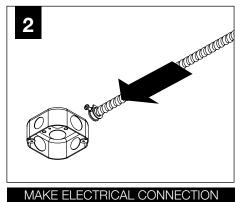

MOUNTING SCREWS #72029

LUMINAIRE MUST BE INSTALLED PRIOR TO DRYWALL CEILING.
ALL GRID LUMINAIRES MUST BE SECURED TO STRUCTURE ABOVE.