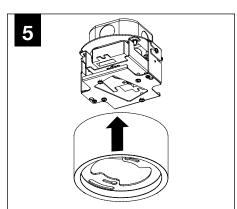

ited.

#### **INSTRUCTION KEY**



**ATTENTION** 



SEE ADDITIONAL INSTRUCTIONS



**POWER OFF** 



**POWER ON** 

#### **COMPONENT KEY**



#### **POWER CANOPY**



J-BOX MOUNTING BRACKET



DRIVER CARRIAGE



CANOPY MOUNTING BRACKET



POWER CANOPY



MOUNTING BRACKET

## DECORATIVE POWER CANOPY



DECORATIVE J-BOX COVER



J-BOX MOUNTING BRACKET



DRIVER CARRIAGE



CANOPY MOUNTING BRACKET



POWER CANOPY



MOUNTING BRACKET

ΙI

MOUNTING SCREWS #72029



LUMINAIRE MUST BE INSTALLED PRIOR TO DRYWALL CEILING.
ALL GRID LUMINAIRES MUST BE SECURED TO STRUCTURE ABOVE.



#### **EMERGENCY**



PRIOR TO LUMINAIRE INSTALLATION, SEE **PAGE 5** FOR EMERGENCY INSTALLATION INSTRUCTIONS.

## **DECORATIVE POWER CANOPY**













CONTINUE: **POWER CANOPY STEP 2** 

## **POWER CANOPY**





















## **DRIVER SERVICE**













## **OPTIC SERVICE**

















## **EMERGENCY**



SEE BATTERY MANUFACTURER INSTRUCTIONS

EMERGENCY MAXIMUM MOUNTING HEIGHT: 3.5" CYLINDERS - 16.98' 4.5" CYLINDERS - 16'