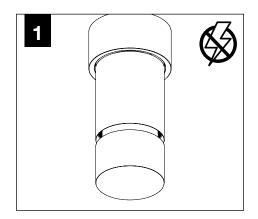

**ATTENTION** 



SEE ADDITIONAL INSTRUCTIONS



**POWER OFF** 



**POWER ON** 

#### **COMPONENT KEY**



#### **POWER CANOPY**



J-BOX MOUNTING BRACKET



DRIVER CARRIAGE



CANOPY MOUNTING BRACKET



POWER CANOPY



MOUNTING BRACKET

## DECORATIVE POWER CANOPY



DECORATIVE J-BOX COVER



J-BOX MOUNTING BRACKET



DRIVER CARRIAGE



CANOPY MOUNTING BRACKET



POWER CANOPY



MOUNTING BRACKET

ΙI

MOUNTING SCREWS #72029



LUMINAIRE MUST BE INSTALLED PRIOR TO DRYWALL CEILING.
ALL GRID LUMINAIRES MUST BE SECURED TO STRUCTURE ABOVE.



#### **EMERGENCY**



PRIOR TO LUMINAIRE INSTALLATION, SEE **PAGE 5** FOR EMERGENCY INSTALLATION INSTRUCTIONS.

## **DECORATIVE POWER CANOPY**













CONTINUE: **POWER CANOPY STEP 2** 

## **POWER CANOPY**





















## **DRIVER SERVICE**













## **OPTIC SERVICE**

















## **EMERGENCY**



SEE BATTERY MANUFACTURER INSTRUCTIONS

EMERGENCY MAXIMUM MOUNTING HEIGHT: 3.5" CYLINDERS - 16.98' 4.5" CYLINDERS - 16'