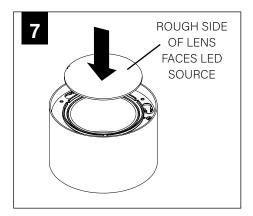

**POWER OFF** 



**POWER ON** 

#### **COMPONENT KEY**



#### **POWER CANOPY**



J-BOX MOUNTING BRACKET



DRIVER CARRIAGE



CANOPY MOUNTING BRACKET



POWER CANOPY



MOUNTING BRACKET

## DECORATIVE POWER CANOPY



DECORATIVE J-BOX COVER



J-BOX MOUNTING BRACKET



DRIVER CARRIAGE



CANOPY MOUNTING BRACKET



POWER CANOPY



MOUNTING BRACKET

ΙI

MOUNTING SCREWS #72029



LUMINAIRE MUST BE INSTALLED PRIOR TO DRYWALL CEILING.
ALL GRID LUMINAIRES MUST BE SECURED TO STRUCTURE ABOVE.



#### **EMERGENCY**



PRIOR TO LUMINAIRE INSTALLATION, SEE **PAGE 5** FOR EMERGENCY INSTALLATION INSTRUCTIONS.

## **DECORATIVE POWER CANOPY**













CONTINUE: **POWER CANOPY STEP 2** 

## **POWER CANOPY**





















## **DRIVER SERVICE**













## **OPTIC SERVICE**

















## **EMERGENCY**



SEE BATTERY MANUFACTURER INSTRUCTIONS

EMERGENCY MAXIMUM MOUNTING HEIGHT: 3.5" CYLINDERS - 16.98' 4.5" CYLINDERS - 16'