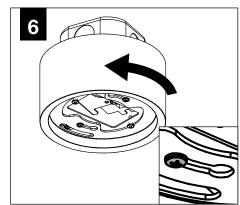

ed.

#### **INSTRUCTION KEY**



**ATTENTION** 



SEE ADDITIONAL INSTRUCTIONS



**POWER OFF** 



**POWER ON** 

#### **COMPONENT KEY**



#### **POWER CANOPY**



J-BOX MOUNTING BRACKET



DRIVER CARRIAGE



CANOPY MOUNTING BRACKET



POWER CANOPY



MOUNTING BRACKET

## DECORATIVE POWER CANOPY



DECORATIVE J-BOX COVER



J-BOX MOUNTING BRACKET



DRIVER CARRIAGE



CANOPY MOUNTING BRACKET



POWER CANOPY



MOUNTING BRACKET

ΙI

MOUNTING SCREWS #72029



LUMINAIRE MUST BE INSTALLED PRIOR TO DRYWALL CEILING.
ALL GRID LUMINAIRES MUST BE SECURED TO STRUCTURE ABOVE.



#### **EMERGENCY**



PRIOR TO LUMINAIRE INSTALLATION, SEE **PAGE 5** FOR EMERGENCY INSTALLATION INSTRUCTIONS.

## **DECORATIVE POWER CANOPY**













CONTINUE: **POWER CANOPY STEP 2** 

## **POWER CANOPY**





















## **DRIVER SERVICE**













## **OPTIC SERVICE**

















## **EMERGENCY**



SEE BATTERY MANUFACTURER INSTRUCTIONS

EMERGENCY MAXIMUM MOUNTING HEIGHT: 3.5" CYLINDERS - 16.98' 4.5" CYLINDERS - 16'