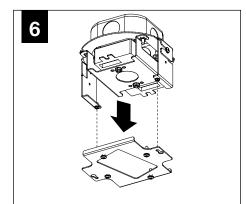

N** 



SEE ADDITIONAL INSTRUCTIONS



**POWER OFF** 



**POWER ON** 

#### **COMPONENT KEY**



#### **POWER CANOPY**



J-BOX MOUNTING BRACKET



DRIVER CARRIAGE



CANOPY MOUNTING BRACKET



POWER CANOPY



MOUNTING BRACKET

## DECORATIVE POWER CANOPY



DECORATIVE J-BOX COVER



J-BOX MOUNTING BRACKET



DRIVER CARRIAGE



CANOPY MOUNTING BRACKET



POWER CANOPY



MOUNTING BRACKET

ΙI

MOUNTING SCREWS #72029



LUMINAIRE MUST BE INSTALLED PRIOR TO DRYWALL CEILING.
ALL GRID LUMINAIRES MUST BE SECURED TO STRUCTURE ABOVE.



#### **EMERGENCY**



PRIOR TO LUMINAIRE INSTALLATION, SEE **PAGE 5** FOR EMERGENCY INSTALLATION INSTRUCTIONS.

## **DECORATIVE POWER CANOPY**













CONTINUE: **POWER CANOPY STEP 2** 

## **POWER CANOPY**





















## **DRIVER SERVICE**













## **OPTIC SERVICE**

















## **EMERGENCY**



SEE BATTERY MANUFACTURER INSTRUCTIONS

EMERGENCY MAXIMUM MOUNTING HEIGHT: 3.5" CYLINDERS - 16.98' 4.5" CYLINDERS - 16'