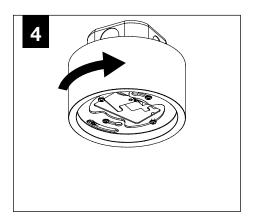

NTION** 



SEE ADDITIONAL INSTRUCTIONS



**POWER OFF** 



**POWER ON** 

#### **COMPONENT KEY**



#### **POWER CANOPY**



J-BOX MOUNTING BRACKET



DRIVER CARRIAGE



CANOPY MOUNTING BRACKET



POWER CANOPY



MOUNTING BRACKET

## DECORATIVE POWER CANOPY



DECORATIVE J-BOX COVER



J-BOX MOUNTING BRACKET



DRIVER CARRIAGE



CANOPY MOUNTING BRACKET



POWER CANOPY



MOUNTING BRACKET

ΙI

MOUNTING SCREWS #72029



LUMINAIRE MUST BE INSTALLED PRIOR TO DRYWALL CEILING.
ALL GRID LUMINAIRES MUST BE SECURED TO STRUCTURE ABOVE.



#### **EMERGENCY**



PRIOR TO LUMINAIRE INSTALLATION, SEE **PAGE 5** FOR EMERGENCY INSTALLATION INSTRUCTIONS.

## **DECORATIVE POWER CANOPY**













CONTINUE: **POWER CANOPY STEP 2** 

## **POWER CANOPY**





















## **DRIVER SERVICE**













## **OPTIC SERVICE**

















## **EMERGENCY**



SEE BATTERY MANUFACTURER INSTRUCTIONS

EMERGENCY MAXIMUM MOUNTING HEIGHT: 3.5" CYLINDERS - 16.98' 4.5" CYLINDERS - 16'