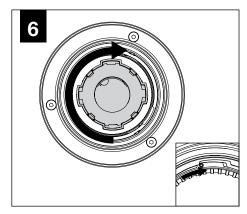

S



**POWER OFF** 



**POWER ON** 

#### **COMPONENT KEY**



#### **POWER CANOPY**



J-BOX MOUNTING BRACKET



DRIVER CARRIAGE



CANOPY MOUNTING BRACKET



POWER CANOPY



MOUNTING BRACKET

## DECORATIVE POWER CANOPY



DECORATIVE J-BOX COVER



J-BOX MOUNTING BRACKET



DRIVER CARRIAGE



CANOPY MOUNTING BRACKET



POWER CANOPY



MOUNTING BRACKET

ΙI

MOUNTING SCREWS #72029



LUMINAIRE MUST BE INSTALLED PRIOR TO DRYWALL CEILING.
ALL GRID LUMINAIRES MUST BE SECURED TO STRUCTURE ABOVE.



#### **EMERGENCY**



PRIOR TO LUMINAIRE INSTALLATION, SEE **PAGE 5** FOR EMERGENCY INSTALLATION INSTRUCTIONS.

## **DECORATIVE POWER CANOPY**













CONTINUE: **POWER CANOPY STEP 2** 

## **POWER CANOPY**





















## **DRIVER SERVICE**













## **OPTIC SERVICE**

















## **EMERGENCY**



SEE BATTERY MANUFACTURER INSTRUCTIONS

EMERGENCY MAXIMUM MOUNTING HEIGHT: 3.5" CYLINDERS - 16.98' 4.5" CYLINDERS - 16'