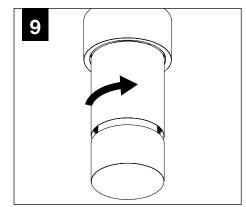

### **INSTRUCTION KEY**



**ATTENTION** 



SEE ADDITIONAL INSTRUCTIONS



**POWER OFF** 



**POWER ON** 

#### **COMPONENT KEY**



#### **POWER CANOPY**



J-BOX MOUNTING BRACKET



DRIVER CARRIAGE



CANOPY MOUNTING BRACKET



POWER CANOPY



MOUNTING BRACKET

## DECORATIVE POWER CANOPY



DECORATIVE J-BOX COVER



J-BOX MOUNTING BRACKET



DRIVER CARRIAGE



CANOPY MOUNTING BRACKET



POWER CANOPY



MOUNTING BRACKET

ΙI

MOUNTING SCREWS #72029



LUMINAIRE MUST BE INSTALLED PRIOR TO DRYWALL CEILING.
ALL GRID LUMINAIRES MUST BE SECURED TO STRUCTURE ABOVE.



#### **EMERGENCY**



PRIOR TO LUMINAIRE INSTALLATION, SEE **PAGE 5** FOR EMERGENCY INSTALLATION INSTRUCTIONS.

## **DECORATIVE POWER CANOPY**













CONTINUE: **POWER CANOPY STEP 2** 

## **POWER CANOPY**





















## **DRIVER SERVICE**













## **OPTIC SERVICE**

















## **EMERGENCY**



SEE BATTERY MANUFACTURER INSTRUCTIONS

EMERGENCY MAXIMUM MOUNTING HEIGHT: 3.5" CYLINDERS - 16.98' 4.5" CYLINDERS - 16'