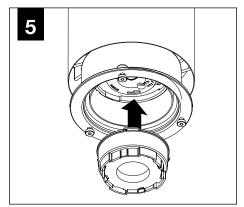

ONS



**POWER OFF** 



**POWER ON** 

#### **COMPONENT KEY**



#### **POWER CANOPY**



J-BOX MOUNTING BRACKET



DRIVER CARRIAGE



CANOPY MOUNTING BRACKET



POWER CANOPY



MOUNTING BRACKET

## DECORATIVE POWER CANOPY



DECORATIVE J-BOX COVER



J-BOX MOUNTING BRACKET



DRIVER CARRIAGE



CANOPY MOUNTING BRACKET



POWER CANOPY



MOUNTING BRACKET

ΙI

MOUNTING SCREWS #72029



LUMINAIRE MUST BE INSTALLED PRIOR TO DRYWALL CEILING.
ALL GRID LUMINAIRES MUST BE SECURED TO STRUCTURE ABOVE.



#### **EMERGENCY**



PRIOR TO LUMINAIRE INSTALLATION, SEE **PAGE 5** FOR EMERGENCY INSTALLATION INSTRUCTIONS.

## **DECORATIVE POWER CANOPY**













CONTINUE: **POWER CANOPY STEP 2** 

## **POWER CANOPY**





















## **DRIVER SERVICE**













## **OPTIC SERVICE**

















## **EMERGENCY**



SEE BATTERY MANUFACTURER INSTRUCTIONS

EMERGENCY MAXIMUM MOUNTING HEIGHT: 3.5" CYLINDERS - 16.98' 4.5" CYLINDERS - 16'