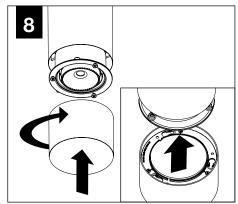

**POWER OFF** 



**POWER ON** 

#### **COMPONENT KEY**



#### **POWER CANOPY**



J-BOX MOUNTING BRACKET



DRIVER CARRIAGE



CANOPY MOUNTING BRACKET



POWER CANOPY



MOUNTING BRACKET

## DECORATIVE POWER CANOPY



DECORATIVE J-BOX COVER



J-BOX MOUNTING BRACKET



DRIVER CARRIAGE



CANOPY MOUNTING BRACKET



POWER CANOPY



MOUNTING BRACKET

ΙI

MOUNTING SCREWS #72029



LUMINAIRE MUST BE INSTALLED PRIOR TO DRYWALL CEILING.
ALL GRID LUMINAIRES MUST BE SECURED TO STRUCTURE ABOVE.



#### **EMERGENCY**



PRIOR TO LUMINAIRE INSTALLATION, SEE **PAGE 5** FOR EMERGENCY INSTALLATION INSTRUCTIONS.

## **DECORATIVE POWER CANOPY**













CONTINUE: **POWER CANOPY STEP 2** 

## **POWER CANOPY**





















## **DRIVER SERVICE**













## **OPTIC SERVICE**

















## **EMERGENCY**



SEE BATTERY MANUFACTURER INSTRUCTIONS

EMERGENCY MAXIMUM MOUNTING HEIGHT: 3.5" CYLINDERS - 16.98' 4.5" CYLINDERS - 16'