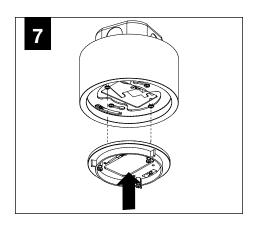

.

#### **INSTRUCTION KEY**



**ATTENTION** 



SEE ADDITIONAL INSTRUCTIONS



**POWER OFF** 



**POWER ON** 

#### **COMPONENT KEY**



#### **POWER CANOPY**



J-BOX MOUNTING BRACKET



DRIVER CARRIAGE



CANOPY MOUNTING BRACKET



POWER CANOPY



MOUNTING BRACKET

## DECORATIVE POWER CANOPY



DECORATIVE J-BOX COVER



J-BOX MOUNTING BRACKET



DRIVER CARRIAGE



CANOPY MOUNTING BRACKET



POWER CANOPY



MOUNTING BRACKET

ΙI

MOUNTING SCREWS #72029



LUMINAIRE MUST BE INSTALLED PRIOR TO DRYWALL CEILING.
ALL GRID LUMINAIRES MUST BE SECURED TO STRUCTURE ABOVE.



#### **EMERGENCY**



PRIOR TO LUMINAIRE INSTALLATION, SEE **PAGE 5** FOR EMERGENCY INSTALLATION INSTRUCTIONS.

## **DECORATIVE POWER CANOPY**













CONTINUE: **POWER CANOPY STEP 2** 

## **POWER CANOPY**





















## **DRIVER SERVICE**













## **OPTIC SERVICE**

















## **EMERGENCY**



SEE BATTERY MANUFACTURER INSTRUCTIONS

EMERGENCY MAXIMUM MOUNTING HEIGHT: 3.5" CYLINDERS - 16.98' 4.5" CYLINDERS - 16'