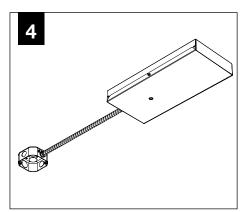

ACKET



POWER CANOPY



MOUNTING BRACKET

## DECORATIVE POWER CANOPY



DECORATIVE J-BOX COVER



J-BOX MOUNTING BRACKET



DRIVER CARRIAGE



CANOPY MOUNTING BRACKET



POWER CANOPY



MOUNTING BRACKET

ΙI

MOUNTING SCREWS #72029



LUMINAIRE MUST BE INSTALLED PRIOR TO DRYWALL CEILING.
ALL GRID LUMINAIRES MUST BE SECURED TO STRUCTURE ABOVE.



#### **EMERGENCY**



PRIOR TO LUMINAIRE INSTALLATION, SEE **PAGE 5** FOR EMERGENCY INSTALLATION INSTRUCTIONS.

## **DECORATIVE POWER CANOPY**













CONTINUE: **POWER CANOPY STEP 2** 

## **POWER CANOPY**





















## **DRIVER SERVICE**













## **OPTIC SERVICE**

















## **EMERGENCY**



SEE BATTERY MANUFACTURER INSTRUCTIONS

EMERGENCY MAXIMUM MOUNTING HEIGHT: 3.5" CYLINDERS - 16.98' 4.5" CYLINDERS - 16'