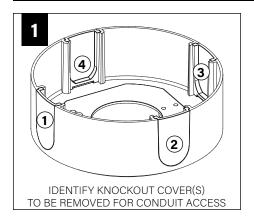

in part or whole without the written permission of Focal Point, LLC is prohibited.

#### **INSTRUCTION KEY**



**ATTENTION** 



SEE ADDITIONAL INSTRUCTIONS



**POWER OFF** 



**POWER ON** 

#### **COMPONENT KEY**



#### **POWER CANOPY**



J-BOX MOUNTING BRACKET



DRIVER CARRIAGE



CANOPY MOUNTING BRACKET



POWER CANOPY



MOUNTING BRACKET

## DECORATIVE POWER CANOPY



DECORATIVE J-BOX COVER



J-BOX MOUNTING BRACKET



DRIVER CARRIAGE



CANOPY MOUNTING BRACKET



POWER CANOPY



MOUNTING BRACKET

ΙI

MOUNTING SCREWS #72029



LUMINAIRE MUST BE INSTALLED PRIOR TO DRYWALL CEILING.
ALL GRID LUMINAIRES MUST BE SECURED TO STRUCTURE ABOVE.



#### **EMERGENCY**



PRIOR TO LUMINAIRE INSTALLATION, SEE **PAGE 5** FOR EMERGENCY INSTALLATION INSTRUCTIONS.

## **DECORATIVE POWER CANOPY**













CONTINUE: **POWER CANOPY STEP 2** 

## **POWER CANOPY**





















## **DRIVER SERVICE**













## **OPTIC SERVICE**

















## **EMERGENCY**



SEE BATTERY MANUFACTURER INSTRUCTIONS

EMERGENCY MAXIMUM MOUNTING HEIGHT: 3.5" CYLINDERS - 16.98' 4.5" CYLINDERS - 16'