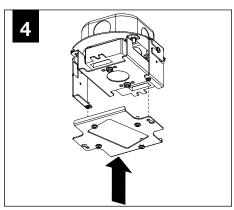

ibited.

#### **INSTRUCTION KEY**



**ATTENTION** 



SEE ADDITIONAL INSTRUCTIONS



**POWER OFF** 



**POWER ON** 

#### **COMPONENT KEY**



#### **POWER CANOPY**



J-BOX MOUNTING BRACKET



DRIVER CARRIAGE



CANOPY MOUNTING BRACKET



POWER CANOPY



MOUNTING BRACKET

## DECORATIVE POWER CANOPY



DECORATIVE J-BOX COVER



J-BOX MOUNTING BRACKET



DRIVER CARRIAGE



CANOPY MOUNTING BRACKET



POWER CANOPY



MOUNTING BRACKET

ΙI

MOUNTING SCREWS #72029



LUMINAIRE MUST BE INSTALLED PRIOR TO DRYWALL CEILING.
ALL GRID LUMINAIRES MUST BE SECURED TO STRUCTURE ABOVE.



#### **EMERGENCY**



PRIOR TO LUMINAIRE INSTALLATION, SEE **PAGE 5** FOR EMERGENCY INSTALLATION INSTRUCTIONS.

## **DECORATIVE POWER CANOPY**













CONTINUE: **POWER CANOPY STEP 2** 

## **POWER CANOPY**





















## **DRIVER SERVICE**













## **OPTIC SERVICE**

















## **EMERGENCY**



SEE BATTERY MANUFACTURER INSTRUCTIONS

EMERGENCY MAXIMUM MOUNTING HEIGHT: 3.5" CYLINDERS - 16.98' 4.5" CYLINDERS - 16'