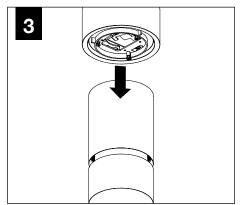

TENTION** 



SEE ADDITIONAL INSTRUCTIONS



**POWER OFF** 



**POWER ON** 

#### **COMPONENT KEY**



#### **POWER CANOPY**



J-BOX MOUNTING BRACKET



DRIVER CARRIAGE



CANOPY MOUNTING BRACKET



POWER CANOPY



MOUNTING BRACKET

## DECORATIVE POWER CANOPY



DECORATIVE J-BOX COVER



J-BOX MOUNTING BRACKET



DRIVER CARRIAGE



CANOPY MOUNTING BRACKET



POWER CANOPY



MOUNTING BRACKET

ΙI

MOUNTING SCREWS #72029



LUMINAIRE MUST BE INSTALLED PRIOR TO DRYWALL CEILING.
ALL GRID LUMINAIRES MUST BE SECURED TO STRUCTURE ABOVE.



#### **EMERGENCY**



PRIOR TO LUMINAIRE INSTALLATION, SEE **PAGE 5** FOR EMERGENCY INSTALLATION INSTRUCTIONS.

## **DECORATIVE POWER CANOPY**













CONTINUE: **POWER CANOPY STEP 2** 

## **POWER CANOPY**





















## **DRIVER SERVICE**













## **OPTIC SERVICE**

















## **EMERGENCY**



SEE BATTERY MANUFACTURER INSTRUCTIONS

EMERGENCY MAXIMUM MOUNTING HEIGHT: 3.5" CYLINDERS - 16.98' 4.5" CYLINDERS - 16'