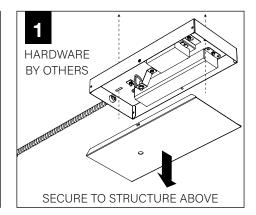

MOUNTING SCREWS #72029

LUMINAIRE MUST BE INSTALLED PRIOR TO DRYWALL CEILING.
ALL GRID LUMINAIRES MUST BE SECURED TO STRUCTURE ABOVE.