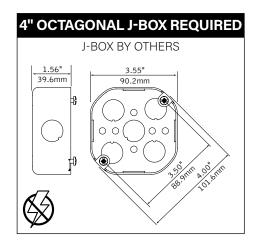

MOUNTING SCREWS #72029

LUMINAIRE MUST BE INSTALLED PRIOR TO DRYWALL CEILING.
ALL GRID LUMINAIRES MUST BE SECURED TO STRUCTURE ABOVE.