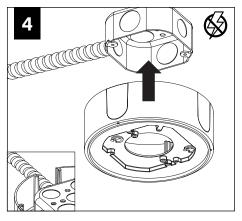

t or whole without the written permission of Focal Point, LLC is prohibited.

#### **INSTRUCTION KEY**



**ATTENTION** 



SEE ADDITIONAL INSTRUCTIONS



**POWER OFF** 



**POWER ON** 

#### **COMPONENT KEY**



#### **POWER CANOPY**



J-BOX MOUNTING BRACKET



DRIVER CARRIAGE



CANOPY MOUNTING BRACKET



POWER CANOPY



MOUNTING BRACKET

## DECORATIVE POWER CANOPY



DECORATIVE J-BOX COVER



J-BOX MOUNTING BRACKET



DRIVER CARRIAGE



CANOPY MOUNTING BRACKET



POWER CANOPY



MOUNTING BRACKET

ΙI

MOUNTING SCREWS #72029



LUMINAIRE MUST BE INSTALLED PRIOR TO DRYWALL CEILING.
ALL GRID LUMINAIRES MUST BE SECURED TO STRUCTURE ABOVE.



#### **EMERGENCY**



PRIOR TO LUMINAIRE INSTALLATION, SEE **PAGE 5** FOR EMERGENCY INSTALLATION INSTRUCTIONS.

## **DECORATIVE POWER CANOPY**













CONTINUE: **POWER CANOPY STEP 2** 

## **POWER CANOPY**





















## **DRIVER SERVICE**













## **OPTIC SERVICE**

















## **EMERGENCY**



SEE BATTERY MANUFACTURER INSTRUCTIONS

EMERGENCY MAXIMUM MOUNTING HEIGHT: 3.5" CYLINDERS - 16.98' 4.5" CYLINDERS - 16'