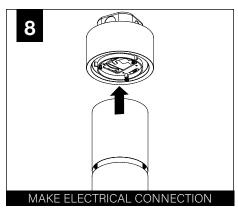

#### **INSTRUCTION KEY**



**ATTENTION** 



SEE ADDITIONAL INSTRUCTIONS



**POWER OFF** 



**POWER ON** 

#### **COMPONENT KEY**



#### **POWER CANOPY**



J-BOX MOUNTING BRACKET



DRIVER CARRIAGE



CANOPY MOUNTING BRACKET



POWER CANOPY



MOUNTING BRACKET

## DECORATIVE POWER CANOPY



DECORATIVE J-BOX COVER



J-BOX MOUNTING BRACKET



DRIVER CARRIAGE



CANOPY MOUNTING BRACKET



POWER CANOPY



MOUNTING BRACKET

ΙI

MOUNTING SCREWS #72029



LUMINAIRE MUST BE INSTALLED PRIOR TO DRYWALL CEILING.
ALL GRID LUMINAIRES MUST BE SECURED TO STRUCTURE ABOVE.



#### **EMERGENCY**



PRIOR TO LUMINAIRE INSTALLATION, SEE **PAGE 5** FOR EMERGENCY INSTALLATION INSTRUCTIONS.

## **DECORATIVE POWER CANOPY**













CONTINUE: **POWER CANOPY STEP 2** 

## **POWER CANOPY**





















## **DRIVER SERVICE**













## **OPTIC SERVICE**

















## **EMERGENCY**



SEE BATTERY MANUFACTURER INSTRUCTIONS

EMERGENCY MAXIMUM MOUNTING HEIGHT: 3.5" CYLINDERS - 16.98' 4.5" CYLINDERS - 16'