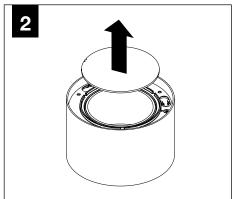

TRUCTIONS



**POWER OFF** 



**POWER ON** 

#### **COMPONENT KEY**



#### **POWER CANOPY**



J-BOX MOUNTING BRACKET



DRIVER CARRIAGE



CANOPY MOUNTING BRACKET



POWER CANOPY



MOUNTING BRACKET

## DECORATIVE POWER CANOPY



DECORATIVE J-BOX COVER



J-BOX MOUNTING BRACKET



DRIVER CARRIAGE



CANOPY MOUNTING BRACKET



POWER CANOPY



MOUNTING BRACKET

ΙI

MOUNTING SCREWS #72029



LUMINAIRE MUST BE INSTALLED PRIOR TO DRYWALL CEILING.
ALL GRID LUMINAIRES MUST BE SECURED TO STRUCTURE ABOVE.



#### **EMERGENCY**



PRIOR TO LUMINAIRE INSTALLATION, SEE **PAGE 5** FOR EMERGENCY INSTALLATION INSTRUCTIONS.

## **DECORATIVE POWER CANOPY**













CONTINUE: **POWER CANOPY STEP 2** 

## **POWER CANOPY**





















## **DRIVER SERVICE**













## **OPTIC SERVICE**

















## **EMERGENCY**



SEE BATTERY MANUFACTURER INSTRUCTIONS

EMERGENCY MAXIMUM MOUNTING HEIGHT: 3.5" CYLINDERS - 16.98' 4.5" CYLINDERS - 16'