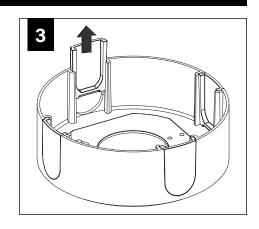

art or whole without the written permission of Focal Point, LLC is prohibited.

#### **INSTRUCTION KEY**



**ATTENTION** 



SEE ADDITIONAL INSTRUCTIONS



**POWER OFF** 



**POWER ON** 

#### **COMPONENT KEY**



#### **POWER CANOPY**



J-BOX MOUNTING BRACKET



DRIVER CARRIAGE



CANOPY MOUNTING BRACKET



POWER CANOPY



MOUNTING BRACKET

## DECORATIVE POWER CANOPY



DECORATIVE J-BOX COVER



J-BOX MOUNTING BRACKET



DRIVER CARRIAGE



CANOPY MOUNTING BRACKET



POWER CANOPY



MOUNTING BRACKET

ΙI

MOUNTING SCREWS #72029



LUMINAIRE MUST BE INSTALLED PRIOR TO DRYWALL CEILING.
ALL GRID LUMINAIRES MUST BE SECURED TO STRUCTURE ABOVE.



#### **EMERGENCY**



PRIOR TO LUMINAIRE INSTALLATION, SEE **PAGE 5** FOR EMERGENCY INSTALLATION INSTRUCTIONS.

## **DECORATIVE POWER CANOPY**













CONTINUE: **POWER CANOPY STEP 2** 

## **POWER CANOPY**





















## **DRIVER SERVICE**













## **OPTIC SERVICE**

















## **EMERGENCY**



SEE BATTERY MANUFACTURER INSTRUCTIONS

EMERGENCY MAXIMUM MOUNTING HEIGHT: 3.5" CYLINDERS - 16.98' 4.5" CYLINDERS - 16'