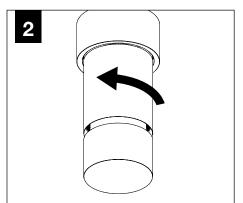

ATTENTION** 



SEE ADDITIONAL INSTRUCTIONS



**POWER OFF** 



**POWER ON** 

#### **COMPONENT KEY**



#### **POWER CANOPY**



J-BOX MOUNTING BRACKET



DRIVER CARRIAGE



CANOPY MOUNTING BRACKET



POWER CANOPY



MOUNTING BRACKET

## DECORATIVE POWER CANOPY



DECORATIVE J-BOX COVER



J-BOX MOUNTING BRACKET



DRIVER CARRIAGE



CANOPY MOUNTING BRACKET



POWER CANOPY



MOUNTING BRACKET

ΙI

MOUNTING SCREWS #72029



LUMINAIRE MUST BE INSTALLED PRIOR TO DRYWALL CEILING.
ALL GRID LUMINAIRES MUST BE SECURED TO STRUCTURE ABOVE.



#### **EMERGENCY**



PRIOR TO LUMINAIRE INSTALLATION, SEE **PAGE 5** FOR EMERGENCY INSTALLATION INSTRUCTIONS.

## **DECORATIVE POWER CANOPY**













CONTINUE: **POWER CANOPY STEP 2** 

## **POWER CANOPY**





















## **DRIVER SERVICE**













## **OPTIC SERVICE**

















## **EMERGENCY**



SEE BATTERY MANUFACTURER INSTRUCTIONS

EMERGENCY MAXIMUM MOUNTING HEIGHT: 3.5" CYLINDERS - 16.98' 4.5" CYLINDERS - 16'