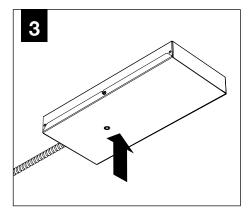

BRACKET



POWER CANOPY



MOUNTING BRACKET

## DECORATIVE POWER CANOPY



DECORATIVE J-BOX COVER



J-BOX MOUNTING BRACKET



DRIVER CARRIAGE



CANOPY MOUNTING BRACKET



POWER CANOPY



MOUNTING BRACKET

ΙI

MOUNTING SCREWS #72029



LUMINAIRE MUST BE INSTALLED PRIOR TO DRYWALL CEILING.
ALL GRID LUMINAIRES MUST BE SECURED TO STRUCTURE ABOVE.



#### **EMERGENCY**



PRIOR TO LUMINAIRE INSTALLATION, SEE **PAGE 5** FOR EMERGENCY INSTALLATION INSTRUCTIONS.

## **DECORATIVE POWER CANOPY**













CONTINUE: **POWER CANOPY STEP 2** 

## **POWER CANOPY**





















## **DRIVER SERVICE**













## **OPTIC SERVICE**

















## **EMERGENCY**



SEE BATTERY MANUFACTURER INSTRUCTIONS

EMERGENCY MAXIMUM MOUNTING HEIGHT: 3.5" CYLINDERS - 16.98' 4.5" CYLINDERS - 16'