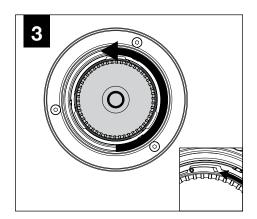

UCTIONS



**POWER OFF** 



**POWER ON** 

#### **COMPONENT KEY**



#### **POWER CANOPY**



J-BOX MOUNTING BRACKET



DRIVER CARRIAGE



CANOPY MOUNTING BRACKET



POWER CANOPY



MOUNTING BRACKET

## DECORATIVE POWER CANOPY



DECORATIVE J-BOX COVER



J-BOX MOUNTING BRACKET



DRIVER CARRIAGE



CANOPY MOUNTING BRACKET



POWER CANOPY



MOUNTING BRACKET

ΙI

MOUNTING SCREWS #72029



LUMINAIRE MUST BE INSTALLED PRIOR TO DRYWALL CEILING.
ALL GRID LUMINAIRES MUST BE SECURED TO STRUCTURE ABOVE.



#### **EMERGENCY**



PRIOR TO LUMINAIRE INSTALLATION, SEE **PAGE 5** FOR EMERGENCY INSTALLATION INSTRUCTIONS.

## **DECORATIVE POWER CANOPY**













CONTINUE: **POWER CANOPY STEP 2** 

## **POWER CANOPY**





















## **DRIVER SERVICE**













## **OPTIC SERVICE**

















## **EMERGENCY**



SEE BATTERY MANUFACTURER INSTRUCTIONS

EMERGENCY MAXIMUM MOUNTING HEIGHT: 3.5" CYLINDERS - 16.98' 4.5" CYLINDERS - 16'