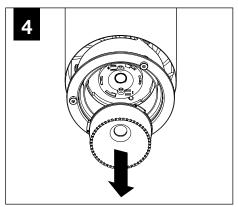

TIONS



**POWER OFF** 



**POWER ON** 

#### **COMPONENT KEY**



#### **POWER CANOPY**



J-BOX MOUNTING BRACKET



DRIVER CARRIAGE



CANOPY MOUNTING BRACKET



POWER CANOPY



MOUNTING BRACKET

## DECORATIVE POWER CANOPY



DECORATIVE J-BOX COVER



J-BOX MOUNTING BRACKET



DRIVER CARRIAGE



CANOPY MOUNTING BRACKET



POWER CANOPY



MOUNTING BRACKET

ΙI

MOUNTING SCREWS #72029



LUMINAIRE MUST BE INSTALLED PRIOR TO DRYWALL CEILING.
ALL GRID LUMINAIRES MUST BE SECURED TO STRUCTURE ABOVE.



#### **EMERGENCY**



PRIOR TO LUMINAIRE INSTALLATION, SEE **PAGE 5** FOR EMERGENCY INSTALLATION INSTRUCTIONS.

## **DECORATIVE POWER CANOPY**













CONTINUE: **POWER CANOPY STEP 2** 

## **POWER CANOPY**





















## **DRIVER SERVICE**













## **OPTIC SERVICE**

















## **EMERGENCY**



SEE BATTERY MANUFACTURER INSTRUCTIONS

EMERGENCY MAXIMUM MOUNTING HEIGHT: 3.5" CYLINDERS - 16.98' 4.5" CYLINDERS - 16'