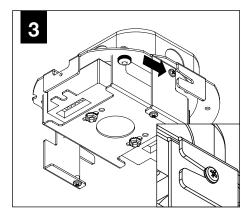

ohibited.

#### **INSTRUCTION KEY**



**ATTENTION** 



SEE ADDITIONAL INSTRUCTIONS



**POWER OFF** 



**POWER ON** 

#### **COMPONENT KEY**



#### **POWER CANOPY**



J-BOX MOUNTING BRACKET



DRIVER CARRIAGE



CANOPY MOUNTING BRACKET



POWER CANOPY



MOUNTING BRACKET

## DECORATIVE POWER CANOPY



DECORATIVE J-BOX COVER



J-BOX MOUNTING BRACKET



DRIVER CARRIAGE



CANOPY MOUNTING BRACKET



POWER CANOPY



MOUNTING BRACKET

ΙI

MOUNTING SCREWS #72029



LUMINAIRE MUST BE INSTALLED PRIOR TO DRYWALL CEILING.
ALL GRID LUMINAIRES MUST BE SECURED TO STRUCTURE ABOVE.



#### **EMERGENCY**



PRIOR TO LUMINAIRE INSTALLATION, SEE **PAGE 5** FOR EMERGENCY INSTALLATION INSTRUCTIONS.

## **DECORATIVE POWER CANOPY**













CONTINUE: **POWER CANOPY STEP 2** 

## **POWER CANOPY**





















## **DRIVER SERVICE**













## **OPTIC SERVICE**

















## **EMERGENCY**



SEE BATTERY MANUFACTURER INSTRUCTIONS

EMERGENCY MAXIMUM MOUNTING HEIGHT: 3.5" CYLINDERS - 16.98' 4.5" CYLINDERS - 16'