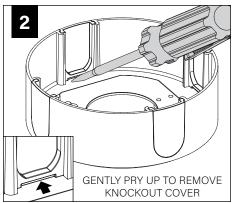

part or whole without the written permission of Focal Point, LLC is prohibited.

#### **INSTRUCTION KEY**



**ATTENTION** 



SEE ADDITIONAL INSTRUCTIONS



**POWER OFF** 



**POWER ON** 

#### **COMPONENT KEY**



#### **POWER CANOPY**



J-BOX MOUNTING BRACKET



DRIVER CARRIAGE



CANOPY MOUNTING BRACKET



POWER CANOPY



MOUNTING BRACKET

## DECORATIVE POWER CANOPY



DECORATIVE J-BOX COVER



J-BOX MOUNTING BRACKET



DRIVER CARRIAGE



CANOPY MOUNTING BRACKET



POWER CANOPY



MOUNTING BRACKET

ΙI

MOUNTING SCREWS #72029



LUMINAIRE MUST BE INSTALLED PRIOR TO DRYWALL CEILING.
ALL GRID LUMINAIRES MUST BE SECURED TO STRUCTURE ABOVE.



#### **EMERGENCY**



PRIOR TO LUMINAIRE INSTALLATION, SEE **PAGE 5** FOR EMERGENCY INSTALLATION INSTRUCTIONS.

## **DECORATIVE POWER CANOPY**













CONTINUE: **POWER CANOPY STEP 2** 

## **POWER CANOPY**





















## **DRIVER SERVICE**













## **OPTIC SERVICE**

















## **EMERGENCY**



SEE BATTERY MANUFACTURER INSTRUCTIONS

EMERGENCY MAXIMUM MOUNTING HEIGHT: 3.5" CYLINDERS - 16.98' 4.5" CYLINDERS - 16'