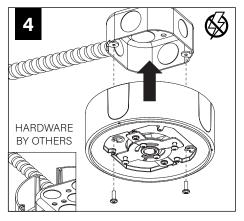

nformation contained in this drawing is the sole property of Focal Point, LLC. Any reproduction in part or whole without the written permission of Focal Point, LLC is prohibited.

#### **INSTRUCTION KEY**



**ATTENTION** 



SEE ADDITIONAL INSTRUCTIONS



**POWER OFF** 



**POWER ON** 

### **COMPONENT KEY**



#### **SHALLOW CANOPY**



J-BOX MOUNTING BRACKET



SHALLOW CANOPY

## DECORATIVE SHALLOW CANOPY



DECORATIVE J-BOX COVER



SHALLOW CANOPY

ļ ļ

MOUNTING SCREWS #72009



LUMINAIRE MUST BE INSTALLED PRIOR TO DRYWALL CEILING. ALL GRID LUMINAIRES MUST BE SECURED TO STRUCTURE ABOVE.



#### **EMERGENCY**



PRIOR TO LUMINAIRE INSTALLATION, SEE **PAGE 5** FOR EMERGENCY INSTALLATION INSTRUCTIONS.

## **SHALLOW CANOPY**















(1)





## **DECORATIVE SHALLOW CANOPY**

















BRACKET TO AIM WALL WASH MARKING TOWARDS WALL

(1) | | - PRIMARY WALL WASH AIMING MARKING

(2) | - SECONDARY WALL WASH AIMING MARKINGS

> USE THE SECONDARY AIMING MARKINGS IN THE EVENT THE PRIMARY MARKING CANNOT BE ROTATED TO ITS DESIRED AIMING LOCATION



HAND TIGHTEN ONLY. DO NOT OVERTIGHTEN.



## **DRIVER SERVICE**



TURN OFF POWER SOURCE PRIOR TO DRIVER SERVICE













## **OPTIC SERVICE**































## **EMERGENCY**



SEE BATTERY MANUFACTURER INSTRUCTIONS

EMERGENCY MAXIMUM MOUNTING HEIGHT:

CD & WH REFLECTORS - 17.1'

WD & BK REFLECTORS - 15.1'