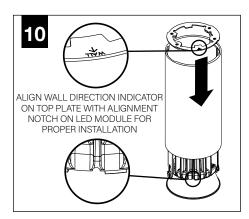

R



SHALLOW CANOPY

ļ ļ

MOUNTING SCREWS #72009



LUMINAIRE MUST BE INSTALLED PRIOR TO DRYWALL CEILING. ALL GRID LUMINAIRES MUST BE SECURED TO STRUCTURE ABOVE.



#### **EMERGENCY**



PRIOR TO LUMINAIRE INSTALLATION, SEE **PAGE 5** FOR EMERGENCY INSTALLATION INSTRUCTIONS.

## **SHALLOW CANOPY**















(1)





## **DECORATIVE SHALLOW CANOPY**

















BRACKET TO AIM WALL WASH MARKING TOWARDS WALL

(1) | | - PRIMARY WALL WASH AIMING MARKING

(2) | - SECONDARY WALL WASH AIMING MARKINGS

> USE THE SECONDARY AIMING MARKINGS IN THE EVENT THE PRIMARY MARKING CANNOT BE ROTATED TO ITS DESIRED AIMING LOCATION



HAND TIGHTEN ONLY. DO NOT OVERTIGHTEN.



## **DRIVER SERVICE**



TURN OFF POWER SOURCE PRIOR TO DRIVER SERVICE













## **OPTIC SERVICE**































## **EMERGENCY**



SEE BATTERY MANUFACTURER INSTRUCTIONS

EMERGENCY MAXIMUM MOUNTING HEIGHT:

CD & WH REFLECTORS - 17.1'

WD & BK REFLECTORS - 15.1'