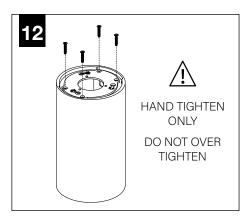

HALLOW CANOPY

ļ ļ

MOUNTING SCREWS #72009



LUMINAIRE MUST BE INSTALLED PRIOR TO DRYWALL CEILING. ALL GRID LUMINAIRES MUST BE SECURED TO STRUCTURE ABOVE.



#### **EMERGENCY**



PRIOR TO LUMINAIRE INSTALLATION, SEE **PAGE 5** FOR EMERGENCY INSTALLATION INSTRUCTIONS.

## **SHALLOW CANOPY**















(1)





## **DECORATIVE SHALLOW CANOPY**

















BRACKET TO AIM WALL WASH MARKING TOWARDS WALL

(1) | | - PRIMARY WALL WASH AIMING MARKING

(2) | - SECONDARY WALL WASH AIMING MARKINGS

> USE THE SECONDARY AIMING MARKINGS IN THE EVENT THE PRIMARY MARKING CANNOT BE ROTATED TO ITS DESIRED AIMING LOCATION



HAND TIGHTEN ONLY. DO NOT OVERTIGHTEN.



## **DRIVER SERVICE**



TURN OFF POWER SOURCE PRIOR TO DRIVER SERVICE













## **OPTIC SERVICE**































## **EMERGENCY**



SEE BATTERY MANUFACTURER INSTRUCTIONS

EMERGENCY MAXIMUM MOUNTING HEIGHT:

CD & WH REFLECTORS - 17.1'

WD & BK REFLECTORS - 15.1'