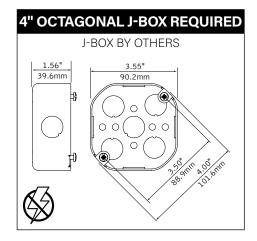

actor is responsible for adequately reinforcing walls and/or ceilings to support fixture weight.
- Focal Point, LLC accepts no responsibility for inadequately reinforced walls and/or ceilings.
- The information contained in this drawing is the sole property of Focal Point, LLC. Any reproduction in part or whole without the written permission of Focal Point, LLC is prohibited.

#### **INSTRUCTION KEY**



**ATTENTION** 



SEE ADDITIONAL INSTRUCTIONS



**POWER OFF** 



**POWER ON** 

### **COMPONENT KEY**



#### **SHALLOW CANOPY**



J-BOX MOUNTING BRACKET



SHALLOW CANOPY

## DECORATIVE SHALLOW CANOPY



DECORATIVE J-BOX COVER



SHALLOW CANOPY

ļ ļ

MOUNTING SCREWS #72009



LUMINAIRE MUST BE INSTALLED PRIOR TO DRYWALL CEILING. ALL GRID LUMINAIRES MUST BE SECURED TO STRUCTURE ABOVE.



#### **EMERGENCY**



PRIOR TO LUMINAIRE INSTALLATION, SEE **PAGE 5** FOR EMERGENCY INSTALLATION INSTRUCTIONS.

## **SHALLOW CANOPY**















(1)





## **DECORATIVE SHALLOW CANOPY**

















BRACKET TO AIM WALL WASH MARKING TOWARDS WALL

(1) | | - PRIMARY WALL WASH AIMING MARKING

(2) | - SECONDARY WALL WASH AIMING MARKINGS

> USE THE SECONDARY AIMING MARKINGS IN THE EVENT THE PRIMARY MARKING CANNOT BE ROTATED TO ITS DESIRED AIMING LOCATION



HAND TIGHTEN ONLY. DO NOT OVERTIGHTEN.



## **DRIVER SERVICE**



TURN OFF POWER SOURCE PRIOR TO DRIVER SERVICE













## **OPTIC SERVICE**































## **EMERGENCY**



SEE BATTERY MANUFACTURER INSTRUCTIONS

EMERGENCY MAXIMUM MOUNTING HEIGHT:

CD & WH REFLECTORS - 17.1'

WD & BK REFLECTORS - 15.1'