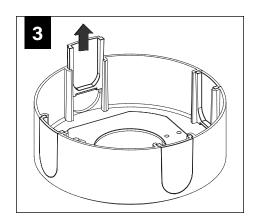

information contained in this drawing is the sole property of Focal Point, LLC. Any reproduction in part or whole without the written permission of Focal Point, LLC is prohibited.

#### **INSTRUCTION KEY**



**ATTENTION** 



SEE ADDITIONAL INSTRUCTIONS



**POWER OFF** 



**POWER ON** 

### **COMPONENT KEY**



#### **SHALLOW CANOPY**



J-BOX MOUNTING BRACKET



SHALLOW CANOPY

## DECORATIVE SHALLOW CANOPY



DECORATIVE J-BOX COVER



SHALLOW CANOPY

ļ ļ

MOUNTING SCREWS #72009



LUMINAIRE MUST BE INSTALLED PRIOR TO DRYWALL CEILING. ALL GRID LUMINAIRES MUST BE SECURED TO STRUCTURE ABOVE.



#### **EMERGENCY**



PRIOR TO LUMINAIRE INSTALLATION, SEE **PAGE 5** FOR EMERGENCY INSTALLATION INSTRUCTIONS.

## **SHALLOW CANOPY**















(1)





## **DECORATIVE SHALLOW CANOPY**

















BRACKET TO AIM WALL WASH MARKING TOWARDS WALL

(1) | | - PRIMARY WALL WASH AIMING MARKING

(2) | - SECONDARY WALL WASH AIMING MARKINGS

> USE THE SECONDARY AIMING MARKINGS IN THE EVENT THE PRIMARY MARKING CANNOT BE ROTATED TO ITS DESIRED AIMING LOCATION



HAND TIGHTEN ONLY. DO NOT OVERTIGHTEN.



## **DRIVER SERVICE**



TURN OFF POWER SOURCE PRIOR TO DRIVER SERVICE













## **OPTIC SERVICE**































## **EMERGENCY**



SEE BATTERY MANUFACTURER INSTRUCTIONS

EMERGENCY MAXIMUM MOUNTING HEIGHT:

CD & WH REFLECTORS - 17.1'

WD & BK REFLECTORS - 15.1'