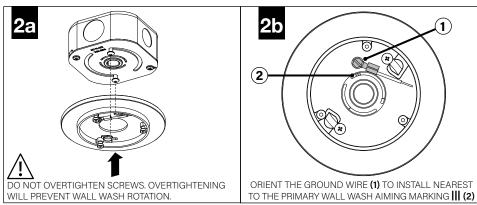

## **DECORATIVE SHALLOW CANOPY**

BRACKET TO AIM WALL WASH MARKING TOWARDS WALL

(1) | | - PRIMARY WALL WASH AIMING MARKING

(2) | - SECONDARY WALL WASH AIMING MARKINGS

> USE THE SECONDARY AIMING MARKINGS IN THE EVENT THE PRIMARY MARKING CANNOT BE ROTATED TO ITS DESIRED AIMING LOCATION

HAND TIGHTEN ONLY. DO NOT OVERTIGHTEN.