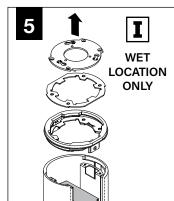

## DECORATIVE SHALLOW CANOPY

DECORATIVE J-BOX COVER

SHALLOW CANOPY

ļ ļ

MOUNTING SCREWS #72009

LUMINAIRE MUST BE INSTALLED PRIOR TO DRYWALL CEILING. ALL GRID LUMINAIRES MUST BE SECURED TO STRUCTURE ABOVE.