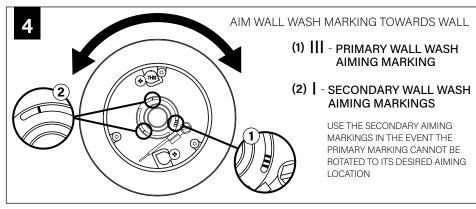

## **DECORATIVE SHALLOW CANOPY**

BRACKET TO AIM WALL WASH MARKING TOWARDS WALL

(1) | | - PRIMARY WALL WASH AIMING MARKING

(2) | - SECONDARY WALL WASH AIMING MARKINGS

> USE THE SECONDARY AIMING MARKINGS IN THE EVENT THE PRIMARY MARKING CANNOT BE ROTATED TO ITS DESIRED AIMING LOCATION