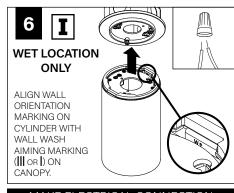

dequately reinforced walls and/or ceilings.
- The information contained in this drawing is the sole property of Focal Point, LLC. Any reproduction in part or whole without the written permission of Focal Point, LLC is prohibited.

#### **INSTRUCTION KEY**



**ATTENTION** 



SEE ADDITIONAL INSTRUCTIONS



**POWER OFF** 



**POWER ON** 

### **COMPONENT KEY**



#### **SHALLOW CANOPY**



J-BOX MOUNTING BRACKET



SHALLOW CANOPY

## DECORATIVE SHALLOW CANOPY



DECORATIVE J-BOX COVER



SHALLOW CANOPY

ļ ļ

MOUNTING SCREWS #72009



LUMINAIRE MUST BE INSTALLED PRIOR TO DRYWALL CEILING. ALL GRID LUMINAIRES MUST BE SECURED TO STRUCTURE ABOVE.



#### **EMERGENCY**



PRIOR TO LUMINAIRE INSTALLATION, SEE **PAGE 5** FOR EMERGENCY INSTALLATION INSTRUCTIONS.

## **SHALLOW CANOPY**















(1)





## **DECORATIVE SHALLOW CANOPY**

















BRACKET TO AIM WALL WASH MARKING TOWARDS WALL

(1) | | - PRIMARY WALL WASH AIMING MARKING

(2) | - SECONDARY WALL WASH AIMING MARKINGS

> USE THE SECONDARY AIMING MARKINGS IN THE EVENT THE PRIMARY MARKING CANNOT BE ROTATED TO ITS DESIRED AIMING LOCATION



HAND TIGHTEN ONLY. DO NOT OVERTIGHTEN.



## **DRIVER SERVICE**



TURN OFF POWER SOURCE PRIOR TO DRIVER SERVICE













## **OPTIC SERVICE**































## **EMERGENCY**



SEE BATTERY MANUFACTURER INSTRUCTIONS

EMERGENCY MAXIMUM MOUNTING HEIGHT:

CD & WH REFLECTORS - 17.1'

WD & BK REFLECTORS - 15.1'