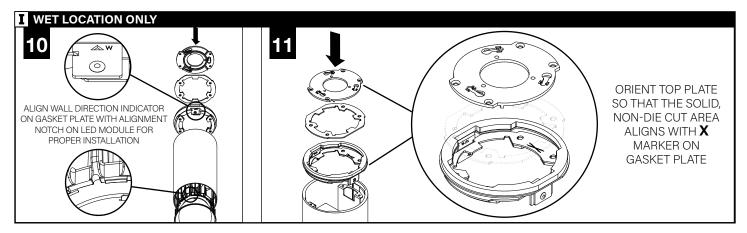

## **SHALLOW CANOPY**

(1)

## **DECORATIVE SHALLOW CANOPY**

BRACKET TO AIM WALL WASH MARKING TOWARDS WALL

(1) | | - PRIMARY WALL WASH AIMING MARKING

(2) | - SECONDARY WALL WASH AIMING MARKINGS

> USE THE SECONDARY AIMING MARKINGS IN THE EVENT THE PRIMARY MARKING CANNOT BE ROTATED TO ITS DESIRED AIMING LOCATION