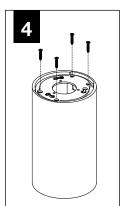

DECORATIVE SHALLOW CANOPY



DECORATIVE J-BOX COVER



SHALLOW CANOPY

ļ ļ

MOUNTING SCREWS #72009



LUMINAIRE MUST BE INSTALLED PRIOR TO DRYWALL CEILING. ALL GRID LUMINAIRES MUST BE SECURED TO STRUCTURE ABOVE.



#### **EMERGENCY**



PRIOR TO LUMINAIRE INSTALLATION, SEE **PAGE 5** FOR EMERGENCY INSTALLATION INSTRUCTIONS.

## **SHALLOW CANOPY**















(1)





## **DECORATIVE SHALLOW CANOPY**

















BRACKET TO AIM WALL WASH MARKING TOWARDS WALL

(1) | | - PRIMARY WALL WASH AIMING MARKING

(2) | - SECONDARY WALL WASH AIMING MARKINGS

> USE THE SECONDARY AIMING MARKINGS IN THE EVENT THE PRIMARY MARKING CANNOT BE ROTATED TO ITS DESIRED AIMING LOCATION



HAND TIGHTEN ONLY. DO NOT OVERTIGHTEN.



## **DRIVER SERVICE**



TURN OFF POWER SOURCE PRIOR TO DRIVER SERVICE













## **OPTIC SERVICE**































## **EMERGENCY**



SEE BATTERY MANUFACTURER INSTRUCTIONS

EMERGENCY MAXIMUM MOUNTING HEIGHT:

CD & WH REFLECTORS - 17.1'

WD & BK REFLECTORS - 15.1'