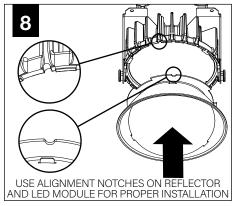

COVER



SHALLOW CANOPY

ļ ļ

MOUNTING SCREWS #72009



LUMINAIRE MUST BE INSTALLED PRIOR TO DRYWALL CEILING. ALL GRID LUMINAIRES MUST BE SECURED TO STRUCTURE ABOVE.



#### **EMERGENCY**



PRIOR TO LUMINAIRE INSTALLATION, SEE **PAGE 5** FOR EMERGENCY INSTALLATION INSTRUCTIONS.

## **SHALLOW CANOPY**















(1)





## **DECORATIVE SHALLOW CANOPY**

















BRACKET TO AIM WALL WASH MARKING TOWARDS WALL

(1) | | - PRIMARY WALL WASH AIMING MARKING

(2) | - SECONDARY WALL WASH AIMING MARKINGS

> USE THE SECONDARY AIMING MARKINGS IN THE EVENT THE PRIMARY MARKING CANNOT BE ROTATED TO ITS DESIRED AIMING LOCATION



HAND TIGHTEN ONLY. DO NOT OVERTIGHTEN.



## **DRIVER SERVICE**



TURN OFF POWER SOURCE PRIOR TO DRIVER SERVICE













## **OPTIC SERVICE**































## **EMERGENCY**



SEE BATTERY MANUFACTURER INSTRUCTIONS

EMERGENCY MAXIMUM MOUNTING HEIGHT:

CD & WH REFLECTORS - 17.1'

WD & BK REFLECTORS - 15.1'