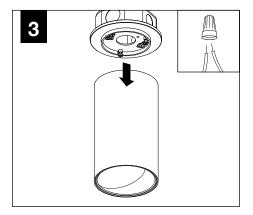

## **DECORATIVE SHALLOW CANOPY**

BRACKET TO AIM WALL WASH MARKING TOWARDS WALL

(1) | | - PRIMARY WALL WASH AIMING MARKING

(2) | - SECONDARY WALL WASH AIMING MARKINGS

> USE THE SECONDARY AIMING MARKINGS IN THE EVENT THE PRIMARY MARKING CANNOT BE ROTATED TO ITS DESIRED AIMING LOCATION