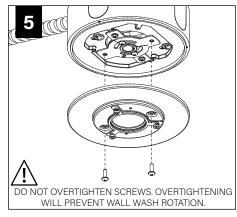

## DECORATIVE SHALLOW CANOPY

DECORATIVE J-BOX COVER

SHALLOW CANOPY

ļ ļ

MOUNTING SCREWS #72009

LUMINAIRE MUST BE INSTALLED PRIOR TO DRYWALL CEILING. ALL GRID LUMINAIRES MUST BE SECURED TO STRUCTURE ABOVE.

HAND TIGHTEN ONLY. DO NOT OVERTIGHTEN.