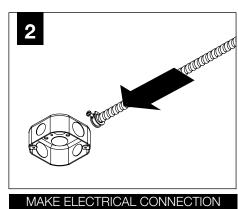

#### **EMERGENCY**



PRIOR TO LUMINAIRE INSTALLATION, SEE **PAGE 5** FOR EMERGENCY INSTALLATION INSTRUCTIONS.

## **SHALLOW CANOPY**















(1)





## **DECORATIVE SHALLOW CANOPY**

















BRACKET TO AIM WALL WASH MARKING TOWARDS WALL

(1) | | - PRIMARY WALL WASH AIMING MARKING

(2) | - SECONDARY WALL WASH AIMING MARKINGS

> USE THE SECONDARY AIMING MARKINGS IN THE EVENT THE PRIMARY MARKING CANNOT BE ROTATED TO ITS DESIRED AIMING LOCATION



HAND TIGHTEN ONLY. DO NOT OVERTIGHTEN.



## **DRIVER SERVICE**



TURN OFF POWER SOURCE PRIOR TO DRIVER SERVICE













## **OPTIC SERVICE**































## **EMERGENCY**



SEE BATTERY MANUFACTURER INSTRUCTIONS

EMERGENCY MAXIMUM MOUNTING HEIGHT:

CD & WH REFLECTORS - 17.1'

WD & BK REFLECTORS - 15.1'