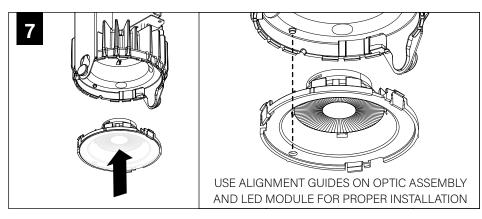

X COVER



SHALLOW CANOPY

ļ ļ

MOUNTING SCREWS #72009



LUMINAIRE MUST BE INSTALLED PRIOR TO DRYWALL CEILING. ALL GRID LUMINAIRES MUST BE SECURED TO STRUCTURE ABOVE.



#### **EMERGENCY**



PRIOR TO LUMINAIRE INSTALLATION, SEE **PAGE 5** FOR EMERGENCY INSTALLATION INSTRUCTIONS.

## **SHALLOW CANOPY**















(1)





## **DECORATIVE SHALLOW CANOPY**

















BRACKET TO AIM WALL WASH MARKING TOWARDS WALL

(1) | | - PRIMARY WALL WASH AIMING MARKING

(2) | - SECONDARY WALL WASH AIMING MARKINGS

> USE THE SECONDARY AIMING MARKINGS IN THE EVENT THE PRIMARY MARKING CANNOT BE ROTATED TO ITS DESIRED AIMING LOCATION



HAND TIGHTEN ONLY. DO NOT OVERTIGHTEN.



## **DRIVER SERVICE**



TURN OFF POWER SOURCE PRIOR TO DRIVER SERVICE













## **OPTIC SERVICE**































## **EMERGENCY**



SEE BATTERY MANUFACTURER INSTRUCTIONS

EMERGENCY MAXIMUM MOUNTING HEIGHT:

CD & WH REFLECTORS - 17.1'

WD & BK REFLECTORS - 15.1'