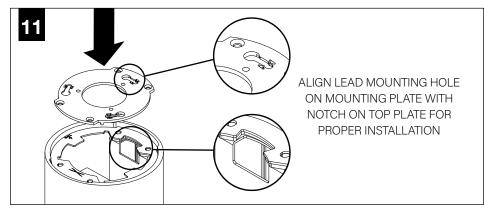

## **DECORATIVE SHALLOW CANOPY**

BRACKET TO AIM WALL WASH MARKING TOWARDS WALL

(1) | | - PRIMARY WALL WASH AIMING MARKING

(2) | - SECONDARY WALL WASH AIMING MARKINGS

> USE THE SECONDARY AIMING MARKINGS IN THE EVENT THE PRIMARY MARKING CANNOT BE ROTATED TO ITS DESIRED AIMING LOCATION