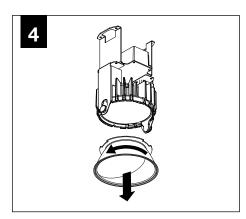

IVE J-BOX COVER



SHALLOW CANOPY

ļ ļ

MOUNTING SCREWS #72009



LUMINAIRE MUST BE INSTALLED PRIOR TO DRYWALL CEILING. ALL GRID LUMINAIRES MUST BE SECURED TO STRUCTURE ABOVE.



#### **EMERGENCY**



PRIOR TO LUMINAIRE INSTALLATION, SEE **PAGE 5** FOR EMERGENCY INSTALLATION INSTRUCTIONS.

## **SHALLOW CANOPY**















(1)





## **DECORATIVE SHALLOW CANOPY**

















BRACKET TO AIM WALL WASH MARKING TOWARDS WALL

(1) | | - PRIMARY WALL WASH AIMING MARKING

(2) | - SECONDARY WALL WASH AIMING MARKINGS

> USE THE SECONDARY AIMING MARKINGS IN THE EVENT THE PRIMARY MARKING CANNOT BE ROTATED TO ITS DESIRED AIMING LOCATION



HAND TIGHTEN ONLY. DO NOT OVERTIGHTEN.



## **DRIVER SERVICE**



TURN OFF POWER SOURCE PRIOR TO DRIVER SERVICE













## **OPTIC SERVICE**































## **EMERGENCY**



SEE BATTERY MANUFACTURER INSTRUCTIONS

EMERGENCY MAXIMUM MOUNTING HEIGHT:

CD & WH REFLECTORS - 17.1'

WD & BK REFLECTORS - 15.1'