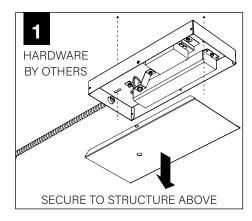

## **BEFORE YOU BEGIN**

- Luminaires must be installed by a qualified electrician (check with local and national codes for proper installation).
- To prevent electrical shock, disconnect electrical supply before installation or servicing.
- Contractor is responsible for adequately reinforcing walls and/or ceilings to support fixture weight.
- Focal Point, LLC accepts no responsibility for inadequately reinforced walls and/or ceilings.
- The information contained in this drawing is the sole property of Focal Point, LLC. Any reproduction in part or whole without the written permission of Focal Point, LLC is prohibited.

## DECORATIVE SHALLOW CANOPY

DECORATIVE J-BOX COVER

SHALLOW CANOPY

ļ ļ

MOUNTING SCREWS #72009

LUMINAIRE MUST BE INSTALLED PRIOR TO DRYWALL CEILING. ALL GRID LUMINAIRES MUST BE SECURED TO STRUCTURE ABOVE.