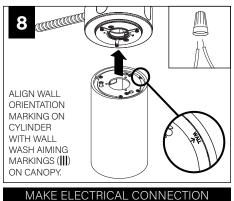

# ID+ 3.5" Pure Cylinder - Wall Wash Surface Mount

FLCY3WN-SM-RD-7H - Shallow Canopy

FOCAL POINT