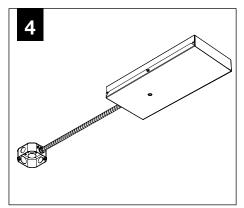

#### **EMERGENCY**



PRIOR TO LUMINAIRE INSTALLATION, SEE **PAGE 5** FOR EMERGENCY INSTALLATION INSTRUCTIONS.

## **SHALLOW CANOPY**















(1)





## **DECORATIVE SHALLOW CANOPY**

















BRACKET TO AIM WALL WASH MARKING TOWARDS WALL

(1) | | - PRIMARY WALL WASH AIMING MARKING

(2) | - SECONDARY WALL WASH AIMING MARKINGS

> USE THE SECONDARY AIMING MARKINGS IN THE EVENT THE PRIMARY MARKING CANNOT BE ROTATED TO ITS DESIRED AIMING LOCATION



HAND TIGHTEN ONLY. DO NOT OVERTIGHTEN.



## **DRIVER SERVICE**



TURN OFF POWER SOURCE PRIOR TO DRIVER SERVICE













## **OPTIC SERVICE**































## **EMERGENCY**



SEE BATTERY MANUFACTURER INSTRUCTIONS

EMERGENCY MAXIMUM MOUNTING HEIGHT:

CD & WH REFLECTORS - 17.1'

WD & BK REFLECTORS - 15.1'