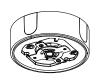

## DECORATIVE SHALLOW CANOPY

DECORATIVE J-BOX COVER

SHALLOW CANOPY

ļ ļ

MOUNTING SCREWS #72009

LUMINAIRE MUST BE INSTALLED PRIOR TO DRYWALL CEILING. ALL GRID LUMINAIRES MUST BE SECURED TO STRUCTURE ABOVE.

## **DECORATIVE SHALLOW CANOPY**

BRACKET TO AIM WALL WASH MARKING TOWARDS WALL

(1) | | - PRIMARY WALL WASH AIMING MARKING

(2) | - SECONDARY WALL WASH AIMING MARKINGS

> USE THE SECONDARY AIMING MARKINGS IN THE EVENT THE PRIMARY MARKING CANNOT BE ROTATED TO ITS DESIRED AIMING LOCATION