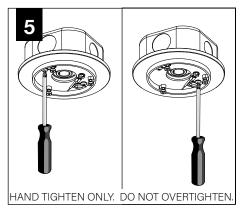

inadequately reinforced walls and/or ceilings.
- The information contained in this drawing is the sole property of Focal Point, LLC. Any reproduction in part or whole without the written permission of Focal Point, LLC is prohibited.

#### **INSTRUCTION KEY**



**ATTENTION** 



SEE ADDITIONAL INSTRUCTIONS



**POWER OFF** 



**POWER ON** 

### **COMPONENT KEY**



#### **SHALLOW CANOPY**



J-BOX MOUNTING BRACKET



SHALLOW CANOPY

## DECORATIVE SHALLOW CANOPY



DECORATIVE J-BOX COVER



SHALLOW CANOPY

ļ ļ

MOUNTING SCREWS #72009



LUMINAIRE MUST BE INSTALLED PRIOR TO DRYWALL CEILING. ALL GRID LUMINAIRES MUST BE SECURED TO STRUCTURE ABOVE.



#### **EMERGENCY**



PRIOR TO LUMINAIRE INSTALLATION, SEE **PAGE 5** FOR EMERGENCY INSTALLATION INSTRUCTIONS.

## **SHALLOW CANOPY**















(1)





## **DECORATIVE SHALLOW CANOPY**

















BRACKET TO AIM WALL WASH MARKING TOWARDS WALL

(1) | | - PRIMARY WALL WASH AIMING MARKING

(2) | - SECONDARY WALL WASH AIMING MARKINGS

> USE THE SECONDARY AIMING MARKINGS IN THE EVENT THE PRIMARY MARKING CANNOT BE ROTATED TO ITS DESIRED AIMING LOCATION



HAND TIGHTEN ONLY. DO NOT OVERTIGHTEN.



## **DRIVER SERVICE**



TURN OFF POWER SOURCE PRIOR TO DRIVER SERVICE













## **OPTIC SERVICE**































## **EMERGENCY**



SEE BATTERY MANUFACTURER INSTRUCTIONS

EMERGENCY MAXIMUM MOUNTING HEIGHT:

CD & WH REFLECTORS - 17.1'

WD & BK REFLECTORS - 15.1'