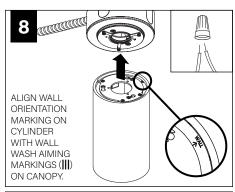

## **DECORATIVE SHALLOW CANOPY**

BRACKET TO AIM WALL WASH MARKING TOWARDS WALL

(1) | | - PRIMARY WALL WASH AIMING MARKING

(2) | - SECONDARY WALL WASH AIMING MARKINGS

> USE THE SECONDARY AIMING MARKINGS IN THE EVENT THE PRIMARY MARKING CANNOT BE ROTATED TO ITS DESIRED AIMING LOCATION