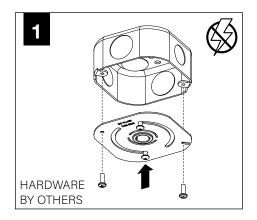

#### **SHALLOW CANOPY**

J-BOX MOUNTING BRACKET

SHALLOW CANOPY

## DECORATIVE SHALLOW CANOPY

DECORATIVE J-BOX COVER

SHALLOW CANOPY

ļ ļ

MOUNTING SCREWS #72009

LUMINAIRE MUST BE INSTALLED PRIOR TO DRYWALL CEILING. ALL GRID LUMINAIRES MUST BE SECURED TO STRUCTURE ABOVE.