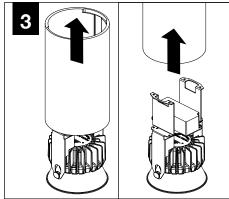

ATIVE J-BOX COVER



SHALLOW CANOPY

ļ ļ

MOUNTING SCREWS #72009



LUMINAIRE MUST BE INSTALLED PRIOR TO DRYWALL CEILING. ALL GRID LUMINAIRES MUST BE SECURED TO STRUCTURE ABOVE.



#### **EMERGENCY**



PRIOR TO LUMINAIRE INSTALLATION, SEE **PAGE 5** FOR EMERGENCY INSTALLATION INSTRUCTIONS.

## **SHALLOW CANOPY**















(1)





## **DECORATIVE SHALLOW CANOPY**

















BRACKET TO AIM WALL WASH MARKING TOWARDS WALL

(1) | | - PRIMARY WALL WASH AIMING MARKING

(2) | - SECONDARY WALL WASH AIMING MARKINGS

> USE THE SECONDARY AIMING MARKINGS IN THE EVENT THE PRIMARY MARKING CANNOT BE ROTATED TO ITS DESIRED AIMING LOCATION



HAND TIGHTEN ONLY. DO NOT OVERTIGHTEN.



## **DRIVER SERVICE**



TURN OFF POWER SOURCE PRIOR TO DRIVER SERVICE













## **OPTIC SERVICE**































## **EMERGENCY**



SEE BATTERY MANUFACTURER INSTRUCTIONS

EMERGENCY MAXIMUM MOUNTING HEIGHT:

CD & WH REFLECTORS - 17.1'

WD & BK REFLECTORS - 15.1'