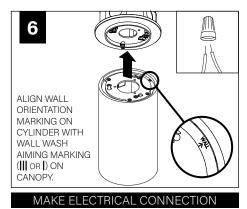

nadequately reinforced walls and/or ceilings.
- The information contained in this drawing is the sole property of Focal Point, LLC. Any reproduction in part or whole without the written permission of Focal Point, LLC is prohibited.

#### **INSTRUCTION KEY**



**ATTENTION** 



SEE ADDITIONAL INSTRUCTIONS



**POWER OFF** 



**POWER ON** 

### **COMPONENT KEY**



#### **SHALLOW CANOPY**



J-BOX MOUNTING BRACKET



SHALLOW CANOPY

## DECORATIVE SHALLOW CANOPY



DECORATIVE J-BOX COVER



SHALLOW CANOPY

ļ ļ

MOUNTING SCREWS #72009



LUMINAIRE MUST BE INSTALLED PRIOR TO DRYWALL CEILING. ALL GRID LUMINAIRES MUST BE SECURED TO STRUCTURE ABOVE.



#### **EMERGENCY**



PRIOR TO LUMINAIRE INSTALLATION, SEE **PAGE 5** FOR EMERGENCY INSTALLATION INSTRUCTIONS.

## **SHALLOW CANOPY**















(1)





## **DECORATIVE SHALLOW CANOPY**

















BRACKET TO AIM WALL WASH MARKING TOWARDS WALL

(1) | | - PRIMARY WALL WASH AIMING MARKING

(2) | - SECONDARY WALL WASH AIMING MARKINGS

> USE THE SECONDARY AIMING MARKINGS IN THE EVENT THE PRIMARY MARKING CANNOT BE ROTATED TO ITS DESIRED AIMING LOCATION



HAND TIGHTEN ONLY. DO NOT OVERTIGHTEN.



## **DRIVER SERVICE**



TURN OFF POWER SOURCE PRIOR TO DRIVER SERVICE













## **OPTIC SERVICE**































## **EMERGENCY**



SEE BATTERY MANUFACTURER INSTRUCTIONS

EMERGENCY MAXIMUM MOUNTING HEIGHT:

CD & WH REFLECTORS - 17.1'

WD & BK REFLECTORS - 15.1'