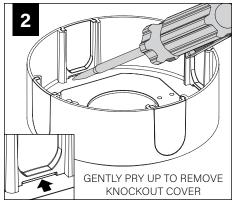

he information contained in this drawing is the sole property of Focal Point, LLC. Any reproduction in part or whole without the written permission of Focal Point, LLC is prohibited.

#### **INSTRUCTION KEY**



**ATTENTION** 



SEE ADDITIONAL INSTRUCTIONS



**POWER OFF** 



**POWER ON** 

### **COMPONENT KEY**



#### **SHALLOW CANOPY**



J-BOX MOUNTING BRACKET



SHALLOW CANOPY

## DECORATIVE SHALLOW CANOPY



DECORATIVE J-BOX COVER



SHALLOW CANOPY

ļ ļ

MOUNTING SCREWS #72009



LUMINAIRE MUST BE INSTALLED PRIOR TO DRYWALL CEILING. ALL GRID LUMINAIRES MUST BE SECURED TO STRUCTURE ABOVE.



#### **EMERGENCY**



PRIOR TO LUMINAIRE INSTALLATION, SEE **PAGE 5** FOR EMERGENCY INSTALLATION INSTRUCTIONS.

## **SHALLOW CANOPY**















(1)





## **DECORATIVE SHALLOW CANOPY**

















BRACKET TO AIM WALL WASH MARKING TOWARDS WALL

(1) | | - PRIMARY WALL WASH AIMING MARKING

(2) | - SECONDARY WALL WASH AIMING MARKINGS

> USE THE SECONDARY AIMING MARKINGS IN THE EVENT THE PRIMARY MARKING CANNOT BE ROTATED TO ITS DESIRED AIMING LOCATION



HAND TIGHTEN ONLY. DO NOT OVERTIGHTEN.



## **DRIVER SERVICE**



TURN OFF POWER SOURCE PRIOR TO DRIVER SERVICE













## **OPTIC SERVICE**































## **EMERGENCY**



SEE BATTERY MANUFACTURER INSTRUCTIONS

EMERGENCY MAXIMUM MOUNTING HEIGHT:

CD & WH REFLECTORS - 17.1'

WD & BK REFLECTORS - 15.1'