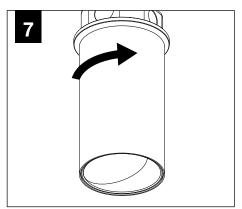

ly reinforced walls and/or ceilings.
- The information contained in this drawing is the sole property of Focal Point, LLC. Any reproduction in part or whole without the written permission of Focal Point, LLC is prohibited.

#### **INSTRUCTION KEY**



**ATTENTION** 



SEE ADDITIONAL INSTRUCTIONS



**POWER OFF** 



**POWER ON** 

### **COMPONENT KEY**



#### **SHALLOW CANOPY**



J-BOX MOUNTING BRACKET



SHALLOW CANOPY

## DECORATIVE SHALLOW CANOPY



DECORATIVE J-BOX COVER



SHALLOW CANOPY

ļ ļ

MOUNTING SCREWS #72009



LUMINAIRE MUST BE INSTALLED PRIOR TO DRYWALL CEILING. ALL GRID LUMINAIRES MUST BE SECURED TO STRUCTURE ABOVE.



#### **EMERGENCY**



PRIOR TO LUMINAIRE INSTALLATION, SEE **PAGE 5** FOR EMERGENCY INSTALLATION INSTRUCTIONS.

## **SHALLOW CANOPY**















(1)





## **DECORATIVE SHALLOW CANOPY**

















BRACKET TO AIM WALL WASH MARKING TOWARDS WALL

(1) | | - PRIMARY WALL WASH AIMING MARKING

(2) | - SECONDARY WALL WASH AIMING MARKINGS

> USE THE SECONDARY AIMING MARKINGS IN THE EVENT THE PRIMARY MARKING CANNOT BE ROTATED TO ITS DESIRED AIMING LOCATION



HAND TIGHTEN ONLY. DO NOT OVERTIGHTEN.



## **DRIVER SERVICE**



TURN OFF POWER SOURCE PRIOR TO DRIVER SERVICE













## **OPTIC SERVICE**































## **EMERGENCY**



SEE BATTERY MANUFACTURER INSTRUCTIONS

EMERGENCY MAXIMUM MOUNTING HEIGHT:

CD & WH REFLECTORS - 17.1'

WD & BK REFLECTORS - 15.1'