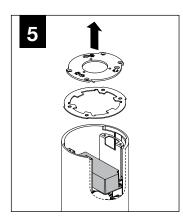

CORATIVE SHALLOW CANOPY



DECORATIVE J-BOX COVER



SHALLOW CANOPY

ļ ļ

MOUNTING SCREWS #72009



LUMINAIRE MUST BE INSTALLED PRIOR TO DRYWALL CEILING. ALL GRID LUMINAIRES MUST BE SECURED TO STRUCTURE ABOVE.



#### **EMERGENCY**



PRIOR TO LUMINAIRE INSTALLATION, SEE **PAGE 5** FOR EMERGENCY INSTALLATION INSTRUCTIONS.

## **SHALLOW CANOPY**















(1)





## **DECORATIVE SHALLOW CANOPY**

















BRACKET TO AIM WALL WASH MARKING TOWARDS WALL

(1) | | - PRIMARY WALL WASH AIMING MARKING

(2) | - SECONDARY WALL WASH AIMING MARKINGS

> USE THE SECONDARY AIMING MARKINGS IN THE EVENT THE PRIMARY MARKING CANNOT BE ROTATED TO ITS DESIRED AIMING LOCATION



HAND TIGHTEN ONLY. DO NOT OVERTIGHTEN.



## **DRIVER SERVICE**



TURN OFF POWER SOURCE PRIOR TO DRIVER SERVICE













## **OPTIC SERVICE**































## **EMERGENCY**



SEE BATTERY MANUFACTURER INSTRUCTIONS

EMERGENCY MAXIMUM MOUNTING HEIGHT:

CD & WH REFLECTORS - 17.1'

WD & BK REFLECTORS - 15.1'