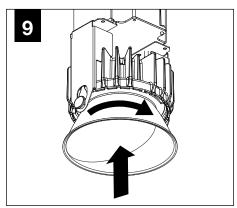

VER



SHALLOW CANOPY

ļ ļ

MOUNTING SCREWS #72009



LUMINAIRE MUST BE INSTALLED PRIOR TO DRYWALL CEILING. ALL GRID LUMINAIRES MUST BE SECURED TO STRUCTURE ABOVE.



#### **EMERGENCY**



PRIOR TO LUMINAIRE INSTALLATION, SEE **PAGE 5** FOR EMERGENCY INSTALLATION INSTRUCTIONS.

## **SHALLOW CANOPY**















(1)





## **DECORATIVE SHALLOW CANOPY**

















BRACKET TO AIM WALL WASH MARKING TOWARDS WALL

(1) | | - PRIMARY WALL WASH AIMING MARKING

(2) | - SECONDARY WALL WASH AIMING MARKINGS

> USE THE SECONDARY AIMING MARKINGS IN THE EVENT THE PRIMARY MARKING CANNOT BE ROTATED TO ITS DESIRED AIMING LOCATION



HAND TIGHTEN ONLY. DO NOT OVERTIGHTEN.



## **DRIVER SERVICE**



TURN OFF POWER SOURCE PRIOR TO DRIVER SERVICE













## **OPTIC SERVICE**































## **EMERGENCY**



SEE BATTERY MANUFACTURER INSTRUCTIONS

EMERGENCY MAXIMUM MOUNTING HEIGHT:

CD & WH REFLECTORS - 17.1'

WD & BK REFLECTORS - 15.1'