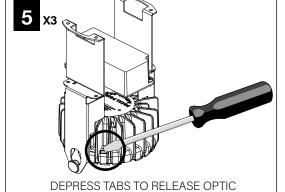

E J-BOX COVER



SHALLOW CANOPY

ļ ļ

MOUNTING SCREWS #72009



LUMINAIRE MUST BE INSTALLED PRIOR TO DRYWALL CEILING. ALL GRID LUMINAIRES MUST BE SECURED TO STRUCTURE ABOVE.



#### **EMERGENCY**



PRIOR TO LUMINAIRE INSTALLATION, SEE **PAGE 5** FOR EMERGENCY INSTALLATION INSTRUCTIONS.

## **SHALLOW CANOPY**















(1)





## **DECORATIVE SHALLOW CANOPY**

















BRACKET TO AIM WALL WASH MARKING TOWARDS WALL

(1) | | - PRIMARY WALL WASH AIMING MARKING

(2) | - SECONDARY WALL WASH AIMING MARKINGS

> USE THE SECONDARY AIMING MARKINGS IN THE EVENT THE PRIMARY MARKING CANNOT BE ROTATED TO ITS DESIRED AIMING LOCATION



HAND TIGHTEN ONLY. DO NOT OVERTIGHTEN.



## **DRIVER SERVICE**



TURN OFF POWER SOURCE PRIOR TO DRIVER SERVICE













## **OPTIC SERVICE**































## **EMERGENCY**



SEE BATTERY MANUFACTURER INSTRUCTIONS

EMERGENCY MAXIMUM MOUNTING HEIGHT:

CD & WH REFLECTORS - 17.1'

WD & BK REFLECTORS - 15.1'