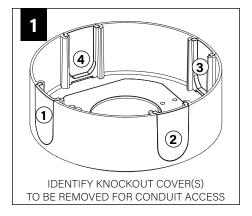

The information contained in this drawing is the sole property of Focal Point, LLC. Any reproduction in part or whole without the written permission of Focal Point, LLC is prohibited.

#### **INSTRUCTION KEY**



**ATTENTION** 



SEE ADDITIONAL INSTRUCTIONS



**POWER OFF** 



**POWER ON** 

### **COMPONENT KEY**



#### **SHALLOW CANOPY**



J-BOX MOUNTING BRACKET



SHALLOW CANOPY

## DECORATIVE SHALLOW CANOPY



DECORATIVE J-BOX COVER



SHALLOW CANOPY

ļ ļ

MOUNTING SCREWS #72009



LUMINAIRE MUST BE INSTALLED PRIOR TO DRYWALL CEILING. ALL GRID LUMINAIRES MUST BE SECURED TO STRUCTURE ABOVE.



#### **EMERGENCY**



PRIOR TO LUMINAIRE INSTALLATION, SEE **PAGE 5** FOR EMERGENCY INSTALLATION INSTRUCTIONS.

## **SHALLOW CANOPY**















(1)





## **DECORATIVE SHALLOW CANOPY**

















BRACKET TO AIM WALL WASH MARKING TOWARDS WALL

(1) | | - PRIMARY WALL WASH AIMING MARKING

(2) | - SECONDARY WALL WASH AIMING MARKINGS

> USE THE SECONDARY AIMING MARKINGS IN THE EVENT THE PRIMARY MARKING CANNOT BE ROTATED TO ITS DESIRED AIMING LOCATION



HAND TIGHTEN ONLY. DO NOT OVERTIGHTEN.



## **DRIVER SERVICE**



TURN OFF POWER SOURCE PRIOR TO DRIVER SERVICE













## **OPTIC SERVICE**































## **EMERGENCY**



SEE BATTERY MANUFACTURER INSTRUCTIONS

EMERGENCY MAXIMUM MOUNTING HEIGHT:

CD & WH REFLECTORS - 17.1'

WD & BK REFLECTORS - 15.1'