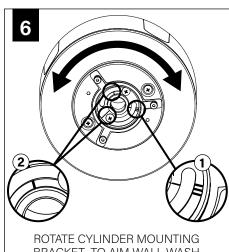

## **DECORATIVE SHALLOW CANOPY**

BRACKET TO AIM WALL WASH MARKING TOWARDS WALL

(1) | | - PRIMARY WALL WASH AIMING MARKING

(2) | - SECONDARY WALL WASH AIMING MARKINGS

> USE THE SECONDARY AIMING MARKINGS IN THE EVENT THE PRIMARY MARKING CANNOT BE ROTATED TO ITS DESIRED AIMING LOCATION