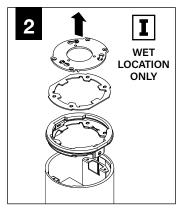

ORATIVE J-BOX COVER



SHALLOW CANOPY

ļ ļ

MOUNTING SCREWS #72009



LUMINAIRE MUST BE INSTALLED PRIOR TO DRYWALL CEILING. ALL GRID LUMINAIRES MUST BE SECURED TO STRUCTURE ABOVE.



#### **EMERGENCY**



PRIOR TO LUMINAIRE INSTALLATION, SEE **PAGE 5** FOR EMERGENCY INSTALLATION INSTRUCTIONS.

## **SHALLOW CANOPY**















(1)





## **DECORATIVE SHALLOW CANOPY**

















BRACKET TO AIM WALL WASH MARKING TOWARDS WALL

(1) | | - PRIMARY WALL WASH AIMING MARKING

(2) | - SECONDARY WALL WASH AIMING MARKINGS

> USE THE SECONDARY AIMING MARKINGS IN THE EVENT THE PRIMARY MARKING CANNOT BE ROTATED TO ITS DESIRED AIMING LOCATION



HAND TIGHTEN ONLY. DO NOT OVERTIGHTEN.



## **DRIVER SERVICE**



TURN OFF POWER SOURCE PRIOR TO DRIVER SERVICE













## **OPTIC SERVICE**































## **EMERGENCY**



SEE BATTERY MANUFACTURER INSTRUCTIONS

EMERGENCY MAXIMUM MOUNTING HEIGHT:

CD & WH REFLECTORS - 17.1'

WD & BK REFLECTORS - 15.1'