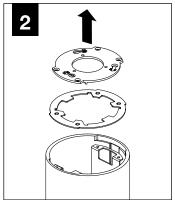

ECORATIVE J-BOX COVER



SHALLOW CANOPY

ļ ļ

MOUNTING SCREWS #72009



LUMINAIRE MUST BE INSTALLED PRIOR TO DRYWALL CEILING. ALL GRID LUMINAIRES MUST BE SECURED TO STRUCTURE ABOVE.



#### **EMERGENCY**



PRIOR TO LUMINAIRE INSTALLATION, SEE **PAGE 5** FOR EMERGENCY INSTALLATION INSTRUCTIONS.

## **SHALLOW CANOPY**















(1)





## **DECORATIVE SHALLOW CANOPY**

















BRACKET TO AIM WALL WASH MARKING TOWARDS WALL

(1) | | - PRIMARY WALL WASH AIMING MARKING

(2) | - SECONDARY WALL WASH AIMING MARKINGS

> USE THE SECONDARY AIMING MARKINGS IN THE EVENT THE PRIMARY MARKING CANNOT BE ROTATED TO ITS DESIRED AIMING LOCATION



HAND TIGHTEN ONLY. DO NOT OVERTIGHTEN.



## **DRIVER SERVICE**



TURN OFF POWER SOURCE PRIOR TO DRIVER SERVICE













## **OPTIC SERVICE**































## **EMERGENCY**



SEE BATTERY MANUFACTURER INSTRUCTIONS

EMERGENCY MAXIMUM MOUNTING HEIGHT:

CD & WH REFLECTORS - 17.1'

WD & BK REFLECTORS - 15.1'