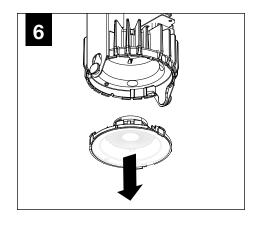

BOX COVER



SHALLOW CANOPY

ļ ļ

MOUNTING SCREWS #72009



LUMINAIRE MUST BE INSTALLED PRIOR TO DRYWALL CEILING. ALL GRID LUMINAIRES MUST BE SECURED TO STRUCTURE ABOVE.



#### **EMERGENCY**



PRIOR TO LUMINAIRE INSTALLATION, SEE **PAGE 5** FOR EMERGENCY INSTALLATION INSTRUCTIONS.

## **SHALLOW CANOPY**















(1)





## **DECORATIVE SHALLOW CANOPY**

















BRACKET TO AIM WALL WASH MARKING TOWARDS WALL

(1) | | - PRIMARY WALL WASH AIMING MARKING

(2) | - SECONDARY WALL WASH AIMING MARKINGS

> USE THE SECONDARY AIMING MARKINGS IN THE EVENT THE PRIMARY MARKING CANNOT BE ROTATED TO ITS DESIRED AIMING LOCATION



HAND TIGHTEN ONLY. DO NOT OVERTIGHTEN.



## **DRIVER SERVICE**



TURN OFF POWER SOURCE PRIOR TO DRIVER SERVICE













## **OPTIC SERVICE**































## **EMERGENCY**



SEE BATTERY MANUFACTURER INSTRUCTIONS

EMERGENCY MAXIMUM MOUNTING HEIGHT:

CD & WH REFLECTORS - 17.1'

WD & BK REFLECTORS - 15.1'