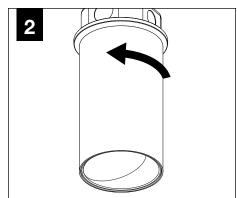

## DECORATIVE SHALLOW CANOPY



DECORATIVE J-BOX COVER



SHALLOW CANOPY

ļ ļ

MOUNTING SCREWS #72009



LUMINAIRE MUST BE INSTALLED PRIOR TO DRYWALL CEILING. ALL GRID LUMINAIRES MUST BE SECURED TO STRUCTURE ABOVE.



#### **EMERGENCY**



PRIOR TO LUMINAIRE INSTALLATION, SEE **PAGE 5** FOR EMERGENCY INSTALLATION INSTRUCTIONS.

## **SHALLOW CANOPY**















(1)





## **DECORATIVE SHALLOW CANOPY**

















BRACKET TO AIM WALL WASH MARKING TOWARDS WALL

(1) | | - PRIMARY WALL WASH AIMING MARKING

(2) | - SECONDARY WALL WASH AIMING MARKINGS

> USE THE SECONDARY AIMING MARKINGS IN THE EVENT THE PRIMARY MARKING CANNOT BE ROTATED TO ITS DESIRED AIMING LOCATION



HAND TIGHTEN ONLY. DO NOT OVERTIGHTEN.



## **DRIVER SERVICE**



TURN OFF POWER SOURCE PRIOR TO DRIVER SERVICE













## **OPTIC SERVICE**































## **EMERGENCY**



SEE BATTERY MANUFACTURER INSTRUCTIONS

EMERGENCY MAXIMUM MOUNTING HEIGHT:

CD & WH REFLECTORS - 17.1'

WD & BK REFLECTORS - 15.1'