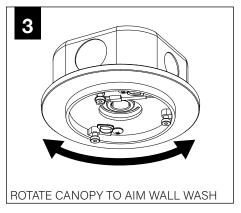

for inadequately reinforced walls and/or ceilings.
- The information contained in this drawing is the sole property of Focal Point, LLC. Any reproduction in part or whole without the written permission of Focal Point, LLC is prohibited.

#### **INSTRUCTION KEY**



**ATTENTION** 



SEE ADDITIONAL INSTRUCTIONS



**POWER OFF** 



**POWER ON** 

### **COMPONENT KEY**



#### **SHALLOW CANOPY**



J-BOX MOUNTING BRACKET



SHALLOW CANOPY

## DECORATIVE SHALLOW CANOPY



DECORATIVE J-BOX COVER



SHALLOW CANOPY

ļ ļ

MOUNTING SCREWS #72009



LUMINAIRE MUST BE INSTALLED PRIOR TO DRYWALL CEILING. ALL GRID LUMINAIRES MUST BE SECURED TO STRUCTURE ABOVE.



#### **EMERGENCY**



PRIOR TO LUMINAIRE INSTALLATION, SEE **PAGE 5** FOR EMERGENCY INSTALLATION INSTRUCTIONS.

## **SHALLOW CANOPY**















(1)





## **DECORATIVE SHALLOW CANOPY**

















BRACKET TO AIM WALL WASH MARKING TOWARDS WALL

(1) | | - PRIMARY WALL WASH AIMING MARKING

(2) | - SECONDARY WALL WASH AIMING MARKINGS

> USE THE SECONDARY AIMING MARKINGS IN THE EVENT THE PRIMARY MARKING CANNOT BE ROTATED TO ITS DESIRED AIMING LOCATION



HAND TIGHTEN ONLY. DO NOT OVERTIGHTEN.



## **DRIVER SERVICE**



TURN OFF POWER SOURCE PRIOR TO DRIVER SERVICE













## **OPTIC SERVICE**































## **EMERGENCY**



SEE BATTERY MANUFACTURER INSTRUCTIONS

EMERGENCY MAXIMUM MOUNTING HEIGHT:

CD & WH REFLECTORS - 17.1'

WD & BK REFLECTORS - 15.1'