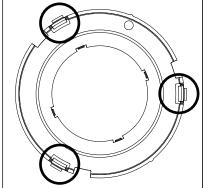

## **DECORATIVE SHALLOW CANOPY**

BRACKET TO AIM WALL WASH MARKING TOWARDS WALL

(1) | | - PRIMARY WALL WASH AIMING MARKING

(2) | - SECONDARY WALL WASH AIMING MARKINGS

> USE THE SECONDARY AIMING MARKINGS IN THE EVENT THE PRIMARY MARKING CANNOT BE ROTATED TO ITS DESIRED AIMING LOCATION