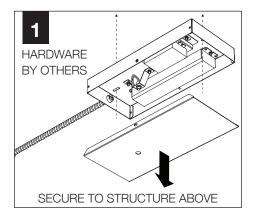

#### **POWER CANOPY**

J-BOX **MOUNTING BRACKET** 

**DRIVER** CARRIAGE

POWER CORD **MOUNTING BRACKET** 

**POWER** CANOPY

**MOUNTING BRACKET** 

LUMINAIRE MUST BE INSTALLED PRIOR TO DRYWALL CEILING. ALL GRID LUMINAIRES MUST BE SECURED TO STRUCTURE ABOVE.

#### **INSTALL 4" OCTAGONAL J-BOX** (BY OTHERS)