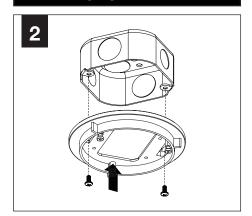

C. Any reproduction in part or whole without the written permission of Focal Point, LLC is prohibited.

#### **INSTRUCTION KEY**



**ATTENTION** 



**SEE ADDITIONAL INSTRUCTIONS** 



**POWER OFF** 



**POWER ON** 



#### COMPONENT KEY

#### **SHALLOW CANOPY**









SHALLOW **CANOPY** 

#### **POWER CANOPY**



J-BOX **MOUNTING BRACKET** 



**DRIVER** CARRIAGE



POWER CORD **MOUNTING BRACKET** 



**POWER** CANOPY



**MOUNTING BRACKET** 



LUMINAIRE MUST BE INSTALLED PRIOR TO DRYWALL CEILING. ALL GRID LUMINAIRES MUST BE SECURED TO STRUCTURE ABOVE.

#### **INSTALL 4" OCTAGONAL J-BOX** (BY OTHERS)



#### **EMERGENCY**



PRIOR TO LUMINAIRE INSTALLATION, SEE PAGE 5 FOR EMERGENCY INSTALLATION INSTRUCTIONS.

## **SHALLOW CANOPY INSTALLATION**

## 3.5" CYLINDER

# 4.5" CYLINDER













#### **SHALLOW CANOPY DRIVER SERVICE**











#### **POWER CANOPY INSTALLATION**





















## **POWER CANOPY DRIVER SERVICE**















# OPTIC SERVICE

















# **EMERGENCY**



SEE BATTERY MANUFACTURER
INSTRUCTIONS

EMERGENCY MAXIMUM MOUNTING HEIGHT: 3.5" CYLINDERS - 16.98' 4.5" CYLINDERS - 16'