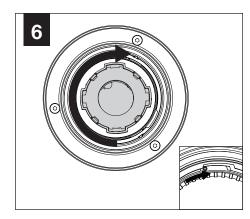

ER OFF** 



**POWER ON** 



#### COMPONENT KEY

#### **SHALLOW CANOPY**









SHALLOW **CANOPY** 

#### **POWER CANOPY**



J-BOX **MOUNTING BRACKET** 



**DRIVER** CARRIAGE



POWER CORD **MOUNTING BRACKET** 



**POWER** CANOPY



**MOUNTING BRACKET** 



LUMINAIRE MUST BE INSTALLED PRIOR TO DRYWALL CEILING. ALL GRID LUMINAIRES MUST BE SECURED TO STRUCTURE ABOVE.

#### **INSTALL 4" OCTAGONAL J-BOX** (BY OTHERS)



#### **EMERGENCY**



PRIOR TO LUMINAIRE INSTALLATION, SEE PAGE 5 FOR EMERGENCY INSTALLATION INSTRUCTIONS.

## **SHALLOW CANOPY INSTALLATION**

## 3.5" CYLINDER

# 4.5" CYLINDER













#### **SHALLOW CANOPY DRIVER SERVICE**











#### **POWER CANOPY INSTALLATION**





















## **POWER CANOPY DRIVER SERVICE**















# OPTIC SERVICE

















# **EMERGENCY**



SEE BATTERY MANUFACTURER
INSTRUCTIONS

EMERGENCY MAXIMUM MOUNTING HEIGHT: 3.5" CYLINDERS - 16.98' 4.5" CYLINDERS - 16'