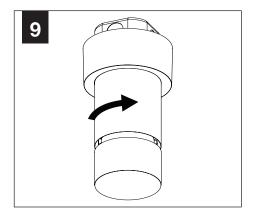

*INSTRUCTION KEY**



**ATTENTION** 



**SEE ADDITIONAL INSTRUCTIONS** 



**POWER OFF** 



**POWER ON** 



#### COMPONENT KEY

#### **SHALLOW CANOPY**









SHALLOW **CANOPY** 

#### **POWER CANOPY**



J-BOX **MOUNTING BRACKET** 



**DRIVER** CARRIAGE



POWER CORD **MOUNTING BRACKET** 



**POWER** CANOPY



**MOUNTING BRACKET** 



LUMINAIRE MUST BE INSTALLED PRIOR TO DRYWALL CEILING. ALL GRID LUMINAIRES MUST BE SECURED TO STRUCTURE ABOVE.

#### **INSTALL 4" OCTAGONAL J-BOX** (BY OTHERS)



#### **EMERGENCY**



PRIOR TO LUMINAIRE INSTALLATION, SEE PAGE 5 FOR EMERGENCY INSTALLATION INSTRUCTIONS.

## **SHALLOW CANOPY INSTALLATION**

## 3.5" CYLINDER

# 4.5" CYLINDER













#### **SHALLOW CANOPY DRIVER SERVICE**











#### **POWER CANOPY INSTALLATION**





















## **POWER CANOPY DRIVER SERVICE**















# OPTIC SERVICE

















# **EMERGENCY**



SEE BATTERY MANUFACTURER
INSTRUCTIONS

EMERGENCY MAXIMUM MOUNTING HEIGHT: 3.5" CYLINDERS - 16.98' 4.5" CYLINDERS - 16'