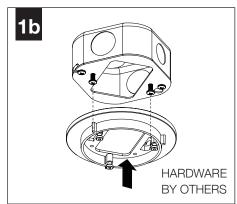

#### **INSTALL 4" OCTAGONAL J-BOX** (BY OTHERS)

## **SHALLOW CANOPY INSTALLATION**