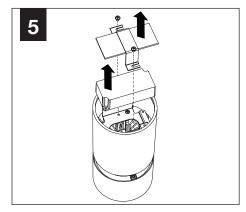

permission of Focal Point, LLC is prohibited.

#### **INSTRUCTION KEY**



**ATTENTION** 



**SEE ADDITIONAL INSTRUCTIONS** 



**POWER OFF** 



**POWER ON** 



#### COMPONENT KEY

#### **SHALLOW CANOPY**









SHALLOW **CANOPY** 

#### **POWER CANOPY**



J-BOX **MOUNTING BRACKET** 



**DRIVER** CARRIAGE



POWER CORD **MOUNTING BRACKET** 



**POWER** CANOPY



**MOUNTING BRACKET** 



LUMINAIRE MUST BE INSTALLED PRIOR TO DRYWALL CEILING. ALL GRID LUMINAIRES MUST BE SECURED TO STRUCTURE ABOVE.

#### **INSTALL 4" OCTAGONAL J-BOX** (BY OTHERS)



#### **EMERGENCY**



PRIOR TO LUMINAIRE INSTALLATION, SEE PAGE 5 FOR EMERGENCY INSTALLATION INSTRUCTIONS.

## **SHALLOW CANOPY INSTALLATION**

## 3.5" CYLINDER

# 4.5" CYLINDER













#### **SHALLOW CANOPY DRIVER SERVICE**











#### **POWER CANOPY INSTALLATION**





















## **POWER CANOPY DRIVER SERVICE**















# OPTIC SERVICE

















# **EMERGENCY**



SEE BATTERY MANUFACTURER
INSTRUCTIONS

EMERGENCY MAXIMUM MOUNTING HEIGHT: 3.5" CYLINDERS - 16.98' 4.5" CYLINDERS - 16'