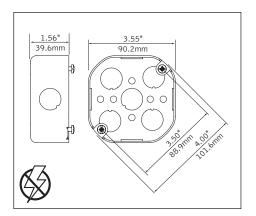

ight.
- Focal Point, LLC accepts no responsibility for inadequately reinforced walls and/or ceilings.
- The information contained in this drawing is the sole property of Focal Point, LLC. Any reproduction in part or whole without the written permission of Focal Point, LLC is prohibited.

#### **INSTRUCTION KEY**



**ATTENTION** 



**SEE ADDITIONAL INSTRUCTIONS** 



**POWER OFF** 



**POWER ON** 



#### COMPONENT KEY

#### **SHALLOW CANOPY**









SHALLOW **CANOPY** 

#### **POWER CANOPY**



J-BOX **MOUNTING BRACKET** 



**DRIVER** CARRIAGE



POWER CORD **MOUNTING BRACKET** 



**POWER** CANOPY



**MOUNTING BRACKET** 



LUMINAIRE MUST BE INSTALLED PRIOR TO DRYWALL CEILING. ALL GRID LUMINAIRES MUST BE SECURED TO STRUCTURE ABOVE.

#### **INSTALL 4" OCTAGONAL J-BOX** (BY OTHERS)



#### **EMERGENCY**



PRIOR TO LUMINAIRE INSTALLATION, SEE PAGE 5 FOR EMERGENCY INSTALLATION INSTRUCTIONS.

## **SHALLOW CANOPY INSTALLATION**

## 3.5" CYLINDER

# 4.5" CYLINDER













#### **SHALLOW CANOPY DRIVER SERVICE**











#### **POWER CANOPY INSTALLATION**





















## **POWER CANOPY DRIVER SERVICE**















# OPTIC SERVICE

















# **EMERGENCY**



SEE BATTERY MANUFACTURER
INSTRUCTIONS

EMERGENCY MAXIMUM MOUNTING HEIGHT: 3.5" CYLINDERS - 16.98' 4.5" CYLINDERS - 16'