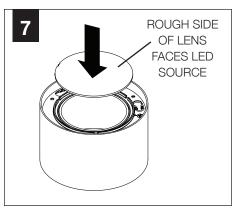

OFF** 



**POWER ON** 



#### COMPONENT KEY

#### **SHALLOW CANOPY**









SHALLOW **CANOPY** 

#### **POWER CANOPY**



J-BOX **MOUNTING BRACKET** 



**DRIVER** CARRIAGE



POWER CORD **MOUNTING BRACKET** 



**POWER** CANOPY



**MOUNTING BRACKET** 



LUMINAIRE MUST BE INSTALLED PRIOR TO DRYWALL CEILING. ALL GRID LUMINAIRES MUST BE SECURED TO STRUCTURE ABOVE.

#### **INSTALL 4" OCTAGONAL J-BOX** (BY OTHERS)



#### **EMERGENCY**



PRIOR TO LUMINAIRE INSTALLATION, SEE PAGE 5 FOR EMERGENCY INSTALLATION INSTRUCTIONS.

## **SHALLOW CANOPY INSTALLATION**

## 3.5" CYLINDER

# 4.5" CYLINDER













#### **SHALLOW CANOPY DRIVER SERVICE**











#### **POWER CANOPY INSTALLATION**





















## **POWER CANOPY DRIVER SERVICE**















# OPTIC SERVICE

















# **EMERGENCY**



SEE BATTERY MANUFACTURER
INSTRUCTIONS

EMERGENCY MAXIMUM MOUNTING HEIGHT: 3.5" CYLINDERS - 16.98' 4.5" CYLINDERS - 16'