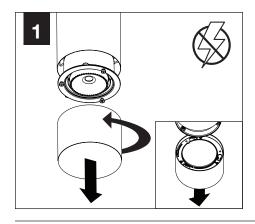

**POWER OFF** 



**POWER ON** 



#### COMPONENT KEY

#### **SHALLOW CANOPY**









SHALLOW **CANOPY** 

#### **POWER CANOPY**



J-BOX **MOUNTING BRACKET** 



**DRIVER** CARRIAGE



POWER CORD **MOUNTING BRACKET** 



**POWER** CANOPY



**MOUNTING BRACKET** 



LUMINAIRE MUST BE INSTALLED PRIOR TO DRYWALL CEILING. ALL GRID LUMINAIRES MUST BE SECURED TO STRUCTURE ABOVE.

#### **INSTALL 4" OCTAGONAL J-BOX** (BY OTHERS)



#### **EMERGENCY**



PRIOR TO LUMINAIRE INSTALLATION, SEE PAGE 5 FOR EMERGENCY INSTALLATION INSTRUCTIONS.

## **SHALLOW CANOPY INSTALLATION**

## 3.5" CYLINDER

# 4.5" CYLINDER













#### **SHALLOW CANOPY DRIVER SERVICE**











#### **POWER CANOPY INSTALLATION**





















## **POWER CANOPY DRIVER SERVICE**















# OPTIC SERVICE

















# **EMERGENCY**



SEE BATTERY MANUFACTURER
INSTRUCTIONS

EMERGENCY MAXIMUM MOUNTING HEIGHT: 3.5" CYLINDERS - 16.98' 4.5" CYLINDERS - 16'