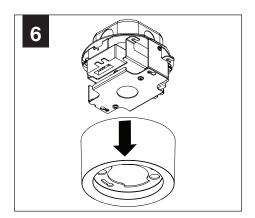

TIONAL INSTRUCTIONS** 



**POWER OFF** 



**POWER ON** 



#### COMPONENT KEY

#### **SHALLOW CANOPY**









SHALLOW **CANOPY** 

#### **POWER CANOPY**



J-BOX **MOUNTING BRACKET** 



**DRIVER** CARRIAGE



POWER CORD **MOUNTING BRACKET** 



**POWER** CANOPY



**MOUNTING BRACKET** 



LUMINAIRE MUST BE INSTALLED PRIOR TO DRYWALL CEILING. ALL GRID LUMINAIRES MUST BE SECURED TO STRUCTURE ABOVE.

#### **INSTALL 4" OCTAGONAL J-BOX** (BY OTHERS)



#### **EMERGENCY**



PRIOR TO LUMINAIRE INSTALLATION, SEE PAGE 5 FOR EMERGENCY INSTALLATION INSTRUCTIONS.

## **SHALLOW CANOPY INSTALLATION**

## 3.5" CYLINDER

# 4.5" CYLINDER













#### **SHALLOW CANOPY DRIVER SERVICE**











#### **POWER CANOPY INSTALLATION**





















## **POWER CANOPY DRIVER SERVICE**















# OPTIC SERVICE

















# **EMERGENCY**



SEE BATTERY MANUFACTURER
INSTRUCTIONS

EMERGENCY MAXIMUM MOUNTING HEIGHT: 3.5" CYLINDERS - 16.98' 4.5" CYLINDERS - 16'