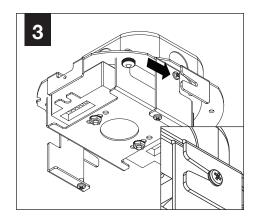

ted.

#### **INSTRUCTION KEY**



**ATTENTION** 



**SEE ADDITIONAL INSTRUCTIONS** 



**POWER OFF** 



**POWER ON** 



#### COMPONENT KEY

#### **SHALLOW CANOPY**









SHALLOW **CANOPY** 

#### **POWER CANOPY**



J-BOX **MOUNTING BRACKET** 



**DRIVER** CARRIAGE



POWER CORD **MOUNTING BRACKET** 



**POWER** CANOPY



**MOUNTING BRACKET** 



LUMINAIRE MUST BE INSTALLED PRIOR TO DRYWALL CEILING. ALL GRID LUMINAIRES MUST BE SECURED TO STRUCTURE ABOVE.

#### **INSTALL 4" OCTAGONAL J-BOX** (BY OTHERS)



#### **EMERGENCY**



PRIOR TO LUMINAIRE INSTALLATION, SEE PAGE 5 FOR EMERGENCY INSTALLATION INSTRUCTIONS.

## **SHALLOW CANOPY INSTALLATION**

## 3.5" CYLINDER

# 4.5" CYLINDER













#### **SHALLOW CANOPY DRIVER SERVICE**











#### **POWER CANOPY INSTALLATION**





















## **POWER CANOPY DRIVER SERVICE**















# OPTIC SERVICE

















# **EMERGENCY**



SEE BATTERY MANUFACTURER
INSTRUCTIONS

EMERGENCY MAXIMUM MOUNTING HEIGHT: 3.5" CYLINDERS - 16.98' 4.5" CYLINDERS - 16'