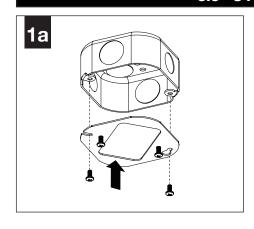

, LLC. Any reproduction in part or whole without the written permission of Focal Point, LLC is prohibited.

#### **INSTRUCTION KEY**



**ATTENTION** 



**SEE ADDITIONAL INSTRUCTIONS** 



**POWER OFF** 



**POWER ON** 



#### COMPONENT KEY

#### **SHALLOW CANOPY**









SHALLOW **CANOPY** 

#### **POWER CANOPY**



J-BOX **MOUNTING BRACKET** 



**DRIVER** CARRIAGE



POWER CORD **MOUNTING BRACKET** 



**POWER** CANOPY



**MOUNTING BRACKET** 



LUMINAIRE MUST BE INSTALLED PRIOR TO DRYWALL CEILING. ALL GRID LUMINAIRES MUST BE SECURED TO STRUCTURE ABOVE.

#### **INSTALL 4" OCTAGONAL J-BOX** (BY OTHERS)



#### **EMERGENCY**



PRIOR TO LUMINAIRE INSTALLATION, SEE PAGE 5 FOR EMERGENCY INSTALLATION INSTRUCTIONS.

## **SHALLOW CANOPY INSTALLATION**

## 3.5" CYLINDER

# 4.5" CYLINDER













#### **SHALLOW CANOPY DRIVER SERVICE**











#### **POWER CANOPY INSTALLATION**





















## **POWER CANOPY DRIVER SERVICE**















# OPTIC SERVICE

















# **EMERGENCY**



SEE BATTERY MANUFACTURER
INSTRUCTIONS

EMERGENCY MAXIMUM MOUNTING HEIGHT: 3.5" CYLINDERS - 16.98' 4.5" CYLINDERS - 16'