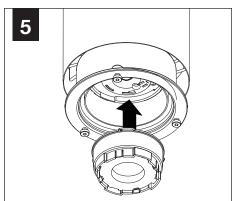

OWER OFF** 



**POWER ON** 



#### COMPONENT KEY

#### **SHALLOW CANOPY**









SHALLOW **CANOPY** 

#### **POWER CANOPY**



J-BOX **MOUNTING BRACKET** 



**DRIVER** CARRIAGE



POWER CORD **MOUNTING BRACKET** 



**POWER** CANOPY



**MOUNTING BRACKET** 



LUMINAIRE MUST BE INSTALLED PRIOR TO DRYWALL CEILING. ALL GRID LUMINAIRES MUST BE SECURED TO STRUCTURE ABOVE.

#### **INSTALL 4" OCTAGONAL J-BOX** (BY OTHERS)



#### **EMERGENCY**



PRIOR TO LUMINAIRE INSTALLATION, SEE PAGE 5 FOR EMERGENCY INSTALLATION INSTRUCTIONS.

## **SHALLOW CANOPY INSTALLATION**

## 3.5" CYLINDER

# 4.5" CYLINDER













#### **SHALLOW CANOPY DRIVER SERVICE**











#### **POWER CANOPY INSTALLATION**





















## **POWER CANOPY DRIVER SERVICE**















# OPTIC SERVICE

















# **EMERGENCY**



SEE BATTERY MANUFACTURER
INSTRUCTIONS

EMERGENCY MAXIMUM MOUNTING HEIGHT: 3.5" CYLINDERS - 16.98' 4.5" CYLINDERS - 16'