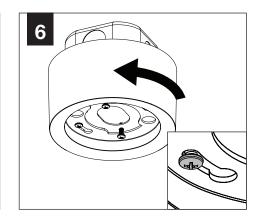

#### **INSTRUCTION KEY**



**ATTENTION** 



**SEE ADDITIONAL INSTRUCTIONS** 



**POWER OFF** 



**POWER ON** 



#### COMPONENT KEY

#### **SHALLOW CANOPY**









SHALLOW **CANOPY** 

#### **POWER CANOPY**



J-BOX **MOUNTING BRACKET** 



**DRIVER** CARRIAGE



POWER CORD **MOUNTING BRACKET** 



**POWER** CANOPY



**MOUNTING BRACKET** 



LUMINAIRE MUST BE INSTALLED PRIOR TO DRYWALL CEILING. ALL GRID LUMINAIRES MUST BE SECURED TO STRUCTURE ABOVE.

#### **INSTALL 4" OCTAGONAL J-BOX** (BY OTHERS)



#### **EMERGENCY**



PRIOR TO LUMINAIRE INSTALLATION, SEE PAGE 5 FOR EMERGENCY INSTALLATION INSTRUCTIONS.

## **SHALLOW CANOPY INSTALLATION**

## 3.5" CYLINDER

# 4.5" CYLINDER













#### **SHALLOW CANOPY DRIVER SERVICE**











#### **POWER CANOPY INSTALLATION**





















## **POWER CANOPY DRIVER SERVICE**















# OPTIC SERVICE

















# **EMERGENCY**



SEE BATTERY MANUFACTURER
INSTRUCTIONS

EMERGENCY MAXIMUM MOUNTING HEIGHT: 3.5" CYLINDERS - 16.98' 4.5" CYLINDERS - 16'