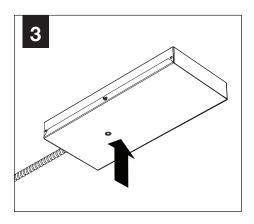

CKET** 



**DRIVER** CARRIAGE



POWER CORD **MOUNTING BRACKET** 



**POWER** CANOPY



**MOUNTING BRACKET** 



LUMINAIRE MUST BE INSTALLED PRIOR TO DRYWALL CEILING. ALL GRID LUMINAIRES MUST BE SECURED TO STRUCTURE ABOVE.

#### **INSTALL 4" OCTAGONAL J-BOX** (BY OTHERS)



#### **EMERGENCY**



PRIOR TO LUMINAIRE INSTALLATION, SEE PAGE 5 FOR EMERGENCY INSTALLATION INSTRUCTIONS.

## **SHALLOW CANOPY INSTALLATION**

## 3.5" CYLINDER

# 4.5" CYLINDER













#### **SHALLOW CANOPY DRIVER SERVICE**











#### **POWER CANOPY INSTALLATION**





















## **POWER CANOPY DRIVER SERVICE**















# OPTIC SERVICE

















# **EMERGENCY**



SEE BATTERY MANUFACTURER
INSTRUCTIONS

EMERGENCY MAXIMUM MOUNTING HEIGHT: 3.5" CYLINDERS - 16.98' 4.5" CYLINDERS - 16'