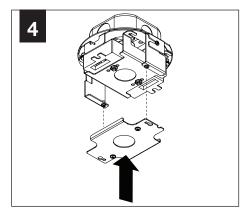

d.

#### **INSTRUCTION KEY**



**ATTENTION** 



**SEE ADDITIONAL INSTRUCTIONS** 



**POWER OFF** 



**POWER ON** 



#### COMPONENT KEY

#### **SHALLOW CANOPY**









SHALLOW **CANOPY** 

#### **POWER CANOPY**



J-BOX **MOUNTING BRACKET** 



**DRIVER** CARRIAGE



POWER CORD **MOUNTING BRACKET** 



**POWER** CANOPY



**MOUNTING BRACKET** 



LUMINAIRE MUST BE INSTALLED PRIOR TO DRYWALL CEILING. ALL GRID LUMINAIRES MUST BE SECURED TO STRUCTURE ABOVE.

#### **INSTALL 4" OCTAGONAL J-BOX** (BY OTHERS)



#### **EMERGENCY**



PRIOR TO LUMINAIRE INSTALLATION, SEE PAGE 5 FOR EMERGENCY INSTALLATION INSTRUCTIONS.

## **SHALLOW CANOPY INSTALLATION**

## 3.5" CYLINDER

# 4.5" CYLINDER













#### **SHALLOW CANOPY DRIVER SERVICE**











#### **POWER CANOPY INSTALLATION**





















## **POWER CANOPY DRIVER SERVICE**















# OPTIC SERVICE

















# **EMERGENCY**



SEE BATTERY MANUFACTURER
INSTRUCTIONS

EMERGENCY MAXIMUM MOUNTING HEIGHT: 3.5" CYLINDERS - 16.98' 4.5" CYLINDERS - 16'