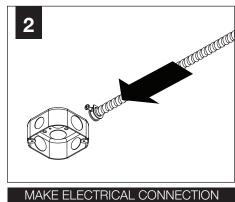

RACKET** 



**DRIVER** CARRIAGE



POWER CORD **MOUNTING BRACKET** 



**POWER** CANOPY



**MOUNTING BRACKET** 



LUMINAIRE MUST BE INSTALLED PRIOR TO DRYWALL CEILING. ALL GRID LUMINAIRES MUST BE SECURED TO STRUCTURE ABOVE.

#### **INSTALL 4" OCTAGONAL J-BOX** (BY OTHERS)



#### **EMERGENCY**



PRIOR TO LUMINAIRE INSTALLATION, SEE PAGE 5 FOR EMERGENCY INSTALLATION INSTRUCTIONS.

## **SHALLOW CANOPY INSTALLATION**

## 3.5" CYLINDER

# 4.5" CYLINDER













#### **SHALLOW CANOPY DRIVER SERVICE**











#### **POWER CANOPY INSTALLATION**





















## **POWER CANOPY DRIVER SERVICE**















# OPTIC SERVICE

















# **EMERGENCY**



SEE BATTERY MANUFACTURER
INSTRUCTIONS

EMERGENCY MAXIMUM MOUNTING HEIGHT: 3.5" CYLINDERS - 16.98' 4.5" CYLINDERS - 16'