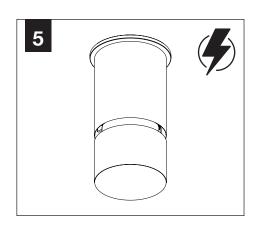

#### **EMERGENCY**

PRIOR TO LUMINAIRE INSTALLATION, SEE PAGE 5 FOR EMERGENCY INSTALLATION INSTRUCTIONS.

# **EMERGENCY**

SEE BATTERY MANUFACTURER
INSTRUCTIONS

EMERGENCY MAXIMUM MOUNTING HEIGHT: 3.5" CYLINDERS - 16.98' 4.5" CYLINDERS - 16'