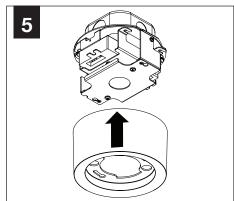

#### **INSTRUCTION KEY**



**ATTENTION** 



**SEE ADDITIONAL INSTRUCTIONS** 



**POWER OFF** 



**POWER ON** 



#### COMPONENT KEY

#### **SHALLOW CANOPY**









SHALLOW **CANOPY** 

#### **POWER CANOPY**



J-BOX **MOUNTING BRACKET** 



**DRIVER** CARRIAGE



POWER CORD **MOUNTING BRACKET** 



**POWER** CANOPY



**MOUNTING BRACKET** 



LUMINAIRE MUST BE INSTALLED PRIOR TO DRYWALL CEILING. ALL GRID LUMINAIRES MUST BE SECURED TO STRUCTURE ABOVE.

#### **INSTALL 4" OCTAGONAL J-BOX** (BY OTHERS)



#### **EMERGENCY**



PRIOR TO LUMINAIRE INSTALLATION, SEE PAGE 5 FOR EMERGENCY INSTALLATION INSTRUCTIONS.

## **SHALLOW CANOPY INSTALLATION**

## 3.5" CYLINDER

# 4.5" CYLINDER













#### **SHALLOW CANOPY DRIVER SERVICE**











#### **POWER CANOPY INSTALLATION**





















## **POWER CANOPY DRIVER SERVICE**















# OPTIC SERVICE

















# **EMERGENCY**



SEE BATTERY MANUFACTURER
INSTRUCTIONS

EMERGENCY MAXIMUM MOUNTING HEIGHT: 3.5" CYLINDERS - 16.98' 4.5" CYLINDERS - 16'