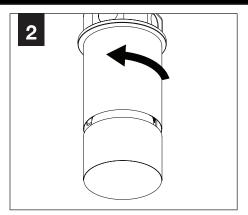

ritten permission of Focal Point, LLC is prohibited.

#### **INSTRUCTION KEY**



**ATTENTION** 



**SEE ADDITIONAL INSTRUCTIONS** 



**POWER OFF** 



**POWER ON** 



#### COMPONENT KEY

#### **SHALLOW CANOPY**









SHALLOW **CANOPY** 

#### **POWER CANOPY**



J-BOX **MOUNTING BRACKET** 



**DRIVER** CARRIAGE



POWER CORD **MOUNTING BRACKET** 



**POWER** CANOPY



**MOUNTING BRACKET** 



LUMINAIRE MUST BE INSTALLED PRIOR TO DRYWALL CEILING. ALL GRID LUMINAIRES MUST BE SECURED TO STRUCTURE ABOVE.

#### **INSTALL 4" OCTAGONAL J-BOX** (BY OTHERS)



#### **EMERGENCY**



PRIOR TO LUMINAIRE INSTALLATION, SEE PAGE 5 FOR EMERGENCY INSTALLATION INSTRUCTIONS.

## **SHALLOW CANOPY INSTALLATION**

## 3.5" CYLINDER

# 4.5" CYLINDER













#### **SHALLOW CANOPY DRIVER SERVICE**











#### **POWER CANOPY INSTALLATION**





















## **POWER CANOPY DRIVER SERVICE**















# OPTIC SERVICE

















# **EMERGENCY**



SEE BATTERY MANUFACTURER
INSTRUCTIONS

EMERGENCY MAXIMUM MOUNTING HEIGHT: 3.5" CYLINDERS - 16.98' 4.5" CYLINDERS - 16'