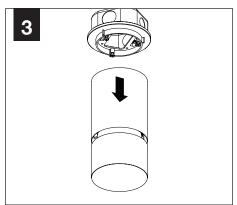

tten permission of Focal Point, LLC is prohibited.

#### **INSTRUCTION KEY**



**ATTENTION** 



**SEE ADDITIONAL INSTRUCTIONS** 



**POWER OFF** 



**POWER ON** 



#### COMPONENT KEY

#### **SHALLOW CANOPY**









SHALLOW **CANOPY** 

#### **POWER CANOPY**



J-BOX **MOUNTING BRACKET** 



**DRIVER** CARRIAGE



POWER CORD **MOUNTING BRACKET** 



**POWER** CANOPY



**MOUNTING BRACKET** 



LUMINAIRE MUST BE INSTALLED PRIOR TO DRYWALL CEILING. ALL GRID LUMINAIRES MUST BE SECURED TO STRUCTURE ABOVE.

#### **INSTALL 4" OCTAGONAL J-BOX** (BY OTHERS)



#### **EMERGENCY**



PRIOR TO LUMINAIRE INSTALLATION, SEE PAGE 5 FOR EMERGENCY INSTALLATION INSTRUCTIONS.

## **SHALLOW CANOPY INSTALLATION**

## 3.5" CYLINDER

# 4.5" CYLINDER













#### **SHALLOW CANOPY DRIVER SERVICE**











#### **POWER CANOPY INSTALLATION**





















## **POWER CANOPY DRIVER SERVICE**















# OPTIC SERVICE

















# **EMERGENCY**



SEE BATTERY MANUFACTURER
INSTRUCTIONS

EMERGENCY MAXIMUM MOUNTING HEIGHT: 3.5" CYLINDERS - 16.98' 4.5" CYLINDERS - 16'