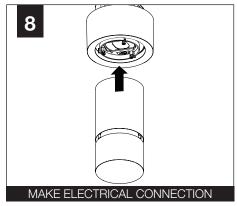

**INSTRUCTION KEY**



**ATTENTION** 



**SEE ADDITIONAL INSTRUCTIONS** 



**POWER OFF** 



**POWER ON** 



#### COMPONENT KEY

#### **SHALLOW CANOPY**









SHALLOW **CANOPY** 

#### **POWER CANOPY**



J-BOX **MOUNTING BRACKET** 



**DRIVER** CARRIAGE



POWER CORD **MOUNTING BRACKET** 



**POWER** CANOPY



**MOUNTING BRACKET** 



LUMINAIRE MUST BE INSTALLED PRIOR TO DRYWALL CEILING. ALL GRID LUMINAIRES MUST BE SECURED TO STRUCTURE ABOVE.

#### **INSTALL 4" OCTAGONAL J-BOX** (BY OTHERS)



#### **EMERGENCY**



PRIOR TO LUMINAIRE INSTALLATION, SEE PAGE 5 FOR EMERGENCY INSTALLATION INSTRUCTIONS.

## **SHALLOW CANOPY INSTALLATION**

## 3.5" CYLINDER

# 4.5" CYLINDER













#### **SHALLOW CANOPY DRIVER SERVICE**











#### **POWER CANOPY INSTALLATION**





















## **POWER CANOPY DRIVER SERVICE**















# OPTIC SERVICE

















# **EMERGENCY**



SEE BATTERY MANUFACTURER
INSTRUCTIONS

EMERGENCY MAXIMUM MOUNTING HEIGHT: 3.5" CYLINDERS - 16.98' 4.5" CYLINDERS - 16'