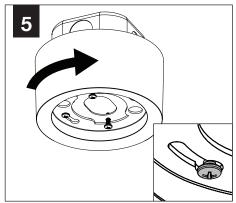

DITIONAL INSTRUCTIONS** 



**POWER OFF** 



**POWER ON** 



#### COMPONENT KEY

#### **SHALLOW CANOPY**









SHALLOW **CANOPY** 

#### **POWER CANOPY**



J-BOX **MOUNTING BRACKET** 



**DRIVER** CARRIAGE



POWER CORD **MOUNTING BRACKET** 



**POWER** CANOPY



**MOUNTING BRACKET** 



LUMINAIRE MUST BE INSTALLED PRIOR TO DRYWALL CEILING. ALL GRID LUMINAIRES MUST BE SECURED TO STRUCTURE ABOVE.

#### **INSTALL 4" OCTAGONAL J-BOX** (BY OTHERS)



#### **EMERGENCY**



PRIOR TO LUMINAIRE INSTALLATION, SEE PAGE 5 FOR EMERGENCY INSTALLATION INSTRUCTIONS.

## **SHALLOW CANOPY INSTALLATION**

## 3.5" CYLINDER

# 4.5" CYLINDER













#### **SHALLOW CANOPY DRIVER SERVICE**











#### **POWER CANOPY INSTALLATION**





















## **POWER CANOPY DRIVER SERVICE**















# OPTIC SERVICE

















# **EMERGENCY**



SEE BATTERY MANUFACTURER
INSTRUCTIONS

EMERGENCY MAXIMUM MOUNTING HEIGHT: 3.5" CYLINDERS - 16.98' 4.5" CYLINDERS - 16'