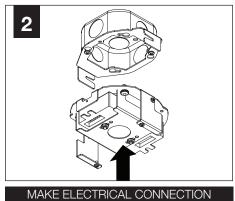

#### **INSTALL 4" OCTAGONAL J-BOX** (BY OTHERS)

## **SHALLOW CANOPY INSTALLATION**