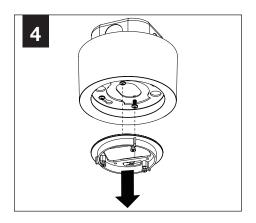

ADDITIONAL INSTRUCTIONS** 



**POWER OFF** 



**POWER ON** 



#### COMPONENT KEY

#### **SHALLOW CANOPY**









SHALLOW **CANOPY** 

#### **POWER CANOPY**



J-BOX **MOUNTING BRACKET** 



**DRIVER** CARRIAGE



POWER CORD **MOUNTING BRACKET** 



**POWER** CANOPY



**MOUNTING BRACKET** 



LUMINAIRE MUST BE INSTALLED PRIOR TO DRYWALL CEILING. ALL GRID LUMINAIRES MUST BE SECURED TO STRUCTURE ABOVE.

#### **INSTALL 4" OCTAGONAL J-BOX** (BY OTHERS)



#### **EMERGENCY**



PRIOR TO LUMINAIRE INSTALLATION, SEE PAGE 5 FOR EMERGENCY INSTALLATION INSTRUCTIONS.

## **SHALLOW CANOPY INSTALLATION**

## 3.5" CYLINDER

# 4.5" CYLINDER













#### **SHALLOW CANOPY DRIVER SERVICE**











#### **POWER CANOPY INSTALLATION**





















## **POWER CANOPY DRIVER SERVICE**















# OPTIC SERVICE

















# **EMERGENCY**



SEE BATTERY MANUFACTURER
INSTRUCTIONS

EMERGENCY MAXIMUM MOUNTING HEIGHT: 3.5" CYLINDERS - 16.98' 4.5" CYLINDERS - 16'