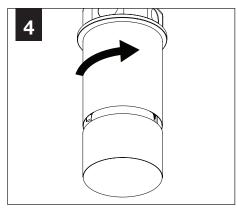

ny reproduction in part or whole without the written permission of Focal Point, LLC is prohibited.

#### **INSTRUCTION KEY**



**ATTENTION** 



**SEE ADDITIONAL INSTRUCTIONS** 



**POWER OFF** 



**POWER ON** 



#### COMPONENT KEY

#### **SHALLOW CANOPY**









SHALLOW **CANOPY** 

#### **POWER CANOPY**



J-BOX **MOUNTING BRACKET** 



**DRIVER** CARRIAGE



POWER CORD **MOUNTING BRACKET** 



**POWER** CANOPY



**MOUNTING BRACKET** 



LUMINAIRE MUST BE INSTALLED PRIOR TO DRYWALL CEILING. ALL GRID LUMINAIRES MUST BE SECURED TO STRUCTURE ABOVE.

#### **INSTALL 4" OCTAGONAL J-BOX** (BY OTHERS)



#### **EMERGENCY**



PRIOR TO LUMINAIRE INSTALLATION, SEE PAGE 5 FOR EMERGENCY INSTALLATION INSTRUCTIONS.

## **SHALLOW CANOPY INSTALLATION**

## 3.5" CYLINDER

# 4.5" CYLINDER













#### **SHALLOW CANOPY DRIVER SERVICE**











#### **POWER CANOPY INSTALLATION**





















## **POWER CANOPY DRIVER SERVICE**















# OPTIC SERVICE

















# **EMERGENCY**



SEE BATTERY MANUFACTURER
INSTRUCTIONS

EMERGENCY MAXIMUM MOUNTING HEIGHT: 3.5" CYLINDERS - 16.98' 4.5" CYLINDERS - 16'