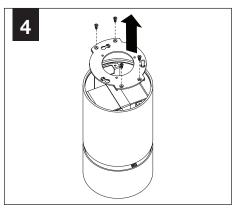

en permission of Focal Point, LLC is prohibited.

#### **INSTRUCTION KEY**



**ATTENTION** 



**SEE ADDITIONAL INSTRUCTIONS** 



**POWER OFF** 



**POWER ON** 



#### COMPONENT KEY

#### **SHALLOW CANOPY**









SHALLOW **CANOPY** 

#### **POWER CANOPY**



J-BOX **MOUNTING BRACKET** 



**DRIVER** CARRIAGE



POWER CORD **MOUNTING BRACKET** 



**POWER** CANOPY



**MOUNTING BRACKET** 



LUMINAIRE MUST BE INSTALLED PRIOR TO DRYWALL CEILING. ALL GRID LUMINAIRES MUST BE SECURED TO STRUCTURE ABOVE.

#### **INSTALL 4" OCTAGONAL J-BOX** (BY OTHERS)



#### **EMERGENCY**



PRIOR TO LUMINAIRE INSTALLATION, SEE PAGE 5 FOR EMERGENCY INSTALLATION INSTRUCTIONS.

## **SHALLOW CANOPY INSTALLATION**

## 3.5" CYLINDER

# 4.5" CYLINDER













#### **SHALLOW CANOPY DRIVER SERVICE**











#### **POWER CANOPY INSTALLATION**





















## **POWER CANOPY DRIVER SERVICE**















# OPTIC SERVICE

















# **EMERGENCY**



SEE BATTERY MANUFACTURER
INSTRUCTIONS

EMERGENCY MAXIMUM MOUNTING HEIGHT: 3.5" CYLINDERS - 16.98' 4.5" CYLINDERS - 16'