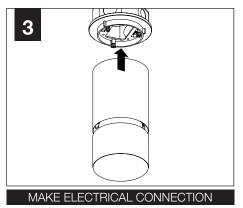

Any reproduction in part or whole without the written permission of Focal Point, LLC is prohibited.

#### **INSTRUCTION KEY**



**ATTENTION** 



**SEE ADDITIONAL INSTRUCTIONS** 



**POWER OFF** 



**POWER ON** 



#### COMPONENT KEY

#### **SHALLOW CANOPY**









SHALLOW **CANOPY** 

#### **POWER CANOPY**



J-BOX **MOUNTING BRACKET** 



**DRIVER** CARRIAGE



POWER CORD **MOUNTING BRACKET** 



**POWER** CANOPY



**MOUNTING BRACKET** 



LUMINAIRE MUST BE INSTALLED PRIOR TO DRYWALL CEILING. ALL GRID LUMINAIRES MUST BE SECURED TO STRUCTURE ABOVE.

#### **INSTALL 4" OCTAGONAL J-BOX** (BY OTHERS)



#### **EMERGENCY**



PRIOR TO LUMINAIRE INSTALLATION, SEE PAGE 5 FOR EMERGENCY INSTALLATION INSTRUCTIONS.

## **SHALLOW CANOPY INSTALLATION**

## 3.5" CYLINDER

# 4.5" CYLINDER













#### **SHALLOW CANOPY DRIVER SERVICE**











#### **POWER CANOPY INSTALLATION**





















## **POWER CANOPY DRIVER SERVICE**















# OPTIC SERVICE

















# **EMERGENCY**



SEE BATTERY MANUFACTURER
INSTRUCTIONS

EMERGENCY MAXIMUM MOUNTING HEIGHT: 3.5" CYLINDERS - 16.98' 4.5" CYLINDERS - 16'