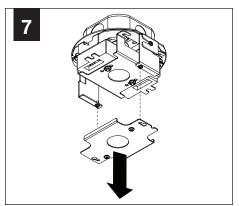

ONAL INSTRUCTIONS** 



**POWER OFF** 



**POWER ON** 



#### COMPONENT KEY

#### **SHALLOW CANOPY**









SHALLOW **CANOPY** 

#### **POWER CANOPY**



J-BOX **MOUNTING BRACKET** 



**DRIVER** CARRIAGE



POWER CORD **MOUNTING BRACKET** 



**POWER** CANOPY



**MOUNTING BRACKET** 



LUMINAIRE MUST BE INSTALLED PRIOR TO DRYWALL CEILING. ALL GRID LUMINAIRES MUST BE SECURED TO STRUCTURE ABOVE.

#### **INSTALL 4" OCTAGONAL J-BOX** (BY OTHERS)



#### **EMERGENCY**



PRIOR TO LUMINAIRE INSTALLATION, SEE PAGE 5 FOR EMERGENCY INSTALLATION INSTRUCTIONS.

## **SHALLOW CANOPY INSTALLATION**

## 3.5" CYLINDER

# 4.5" CYLINDER













#### **SHALLOW CANOPY DRIVER SERVICE**











#### **POWER CANOPY INSTALLATION**





















## **POWER CANOPY DRIVER SERVICE**















# OPTIC SERVICE

















# **EMERGENCY**



SEE BATTERY MANUFACTURER
INSTRUCTIONS

EMERGENCY MAXIMUM MOUNTING HEIGHT: 3.5" CYLINDERS - 16.98' 4.5" CYLINDERS - 16'