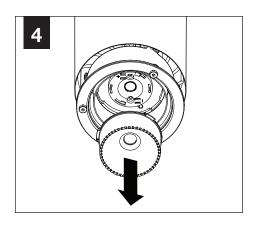

*POWER OFF** 



**POWER ON** 



#### COMPONENT KEY

#### **SHALLOW CANOPY**









SHALLOW **CANOPY** 

#### **POWER CANOPY**



J-BOX **MOUNTING BRACKET** 



**DRIVER** CARRIAGE



POWER CORD **MOUNTING BRACKET** 



**POWER** CANOPY



**MOUNTING BRACKET** 



LUMINAIRE MUST BE INSTALLED PRIOR TO DRYWALL CEILING. ALL GRID LUMINAIRES MUST BE SECURED TO STRUCTURE ABOVE.

#### **INSTALL 4" OCTAGONAL J-BOX** (BY OTHERS)



#### **EMERGENCY**



PRIOR TO LUMINAIRE INSTALLATION, SEE PAGE 5 FOR EMERGENCY INSTALLATION INSTRUCTIONS.

## **SHALLOW CANOPY INSTALLATION**

## 3.5" CYLINDER

# 4.5" CYLINDER













#### **SHALLOW CANOPY DRIVER SERVICE**











#### **POWER CANOPY INSTALLATION**





















## **POWER CANOPY DRIVER SERVICE**















# OPTIC SERVICE

















# **EMERGENCY**



SEE BATTERY MANUFACTURER
INSTRUCTIONS

EMERGENCY MAXIMUM MOUNTING HEIGHT: 3.5" CYLINDERS - 16.98' 4.5" CYLINDERS - 16'