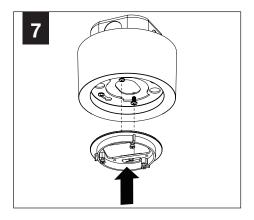

## **INSTRUCTION KEY**



**ATTENTION** 



**SEE ADDITIONAL INSTRUCTIONS** 



**POWER OFF** 



**POWER ON** 



#### COMPONENT KEY

#### **SHALLOW CANOPY**









SHALLOW **CANOPY** 

#### **POWER CANOPY**



J-BOX **MOUNTING BRACKET** 



**DRIVER** CARRIAGE



POWER CORD **MOUNTING BRACKET** 



**POWER** CANOPY



**MOUNTING BRACKET** 



LUMINAIRE MUST BE INSTALLED PRIOR TO DRYWALL CEILING. ALL GRID LUMINAIRES MUST BE SECURED TO STRUCTURE ABOVE.

#### **INSTALL 4" OCTAGONAL J-BOX** (BY OTHERS)



#### **EMERGENCY**



PRIOR TO LUMINAIRE INSTALLATION, SEE PAGE 5 FOR EMERGENCY INSTALLATION INSTRUCTIONS.

## **SHALLOW CANOPY INSTALLATION**

## 3.5" CYLINDER

# 4.5" CYLINDER













#### **SHALLOW CANOPY DRIVER SERVICE**











#### **POWER CANOPY INSTALLATION**





















## **POWER CANOPY DRIVER SERVICE**















# OPTIC SERVICE

















# **EMERGENCY**



SEE BATTERY MANUFACTURER
INSTRUCTIONS

EMERGENCY MAXIMUM MOUNTING HEIGHT: 3.5" CYLINDERS - 16.98' 4.5" CYLINDERS - 16'