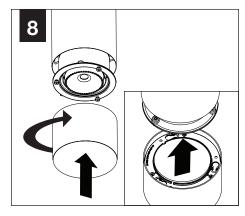

FF** 



**POWER ON** 



#### COMPONENT KEY

#### **SHALLOW CANOPY**









SHALLOW **CANOPY** 

#### **POWER CANOPY**



J-BOX **MOUNTING BRACKET** 



**DRIVER** CARRIAGE



POWER CORD **MOUNTING BRACKET** 



**POWER** CANOPY



**MOUNTING BRACKET** 



LUMINAIRE MUST BE INSTALLED PRIOR TO DRYWALL CEILING. ALL GRID LUMINAIRES MUST BE SECURED TO STRUCTURE ABOVE.

#### **INSTALL 4" OCTAGONAL J-BOX** (BY OTHERS)



#### **EMERGENCY**



PRIOR TO LUMINAIRE INSTALLATION, SEE PAGE 5 FOR EMERGENCY INSTALLATION INSTRUCTIONS.

## **SHALLOW CANOPY INSTALLATION**

## 3.5" CYLINDER

# 4.5" CYLINDER













#### **SHALLOW CANOPY DRIVER SERVICE**











#### **POWER CANOPY INSTALLATION**





















## **POWER CANOPY DRIVER SERVICE**















# OPTIC SERVICE

















# **EMERGENCY**



SEE BATTERY MANUFACTURER
INSTRUCTIONS

EMERGENCY MAXIMUM MOUNTING HEIGHT: 3.5" CYLINDERS - 16.98' 4.5" CYLINDERS - 16'