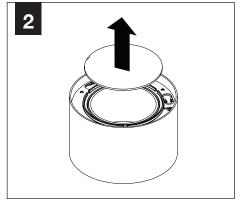

**POWER OFF** 



**POWER ON** 



#### COMPONENT KEY

#### **SHALLOW CANOPY**









SHALLOW **CANOPY** 

#### **POWER CANOPY**



J-BOX **MOUNTING BRACKET** 



**DRIVER** CARRIAGE



POWER CORD **MOUNTING BRACKET** 



**POWER** CANOPY



**MOUNTING BRACKET** 



LUMINAIRE MUST BE INSTALLED PRIOR TO DRYWALL CEILING. ALL GRID LUMINAIRES MUST BE SECURED TO STRUCTURE ABOVE.

#### **INSTALL 4" OCTAGONAL J-BOX** (BY OTHERS)



#### **EMERGENCY**



PRIOR TO LUMINAIRE INSTALLATION, SEE PAGE 5 FOR EMERGENCY INSTALLATION INSTRUCTIONS.

## **SHALLOW CANOPY INSTALLATION**

## 3.5" CYLINDER

# 4.5" CYLINDER













#### **SHALLOW CANOPY DRIVER SERVICE**











#### **POWER CANOPY INSTALLATION**





















## **POWER CANOPY DRIVER SERVICE**















# OPTIC SERVICE

















# **EMERGENCY**



SEE BATTERY MANUFACTURER
INSTRUCTIONS

EMERGENCY MAXIMUM MOUNTING HEIGHT: 3.5" CYLINDERS - 16.98' 4.5" CYLINDERS - 16'