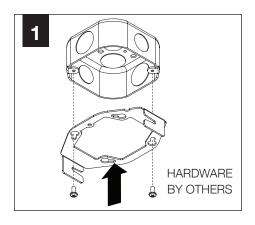

hibited.

#### **INSTRUCTION KEY**



**ATTENTION** 



**SEE ADDITIONAL INSTRUCTIONS** 



**POWER OFF** 



**POWER ON** 



#### COMPONENT KEY

#### **SHALLOW CANOPY**









SHALLOW **CANOPY** 

#### **POWER CANOPY**



J-BOX **MOUNTING BRACKET** 



**DRIVER** CARRIAGE



POWER CORD **MOUNTING BRACKET** 



**POWER** CANOPY



**MOUNTING BRACKET** 



LUMINAIRE MUST BE INSTALLED PRIOR TO DRYWALL CEILING. ALL GRID LUMINAIRES MUST BE SECURED TO STRUCTURE ABOVE.

#### **INSTALL 4" OCTAGONAL J-BOX** (BY OTHERS)



#### **EMERGENCY**



PRIOR TO LUMINAIRE INSTALLATION, SEE PAGE 5 FOR EMERGENCY INSTALLATION INSTRUCTIONS.

## **SHALLOW CANOPY INSTALLATION**

## 3.5" CYLINDER

# 4.5" CYLINDER













#### **SHALLOW CANOPY DRIVER SERVICE**











#### **POWER CANOPY INSTALLATION**





















## **POWER CANOPY DRIVER SERVICE**















# OPTIC SERVICE

















# **EMERGENCY**



SEE BATTERY MANUFACTURER
INSTRUCTIONS

EMERGENCY MAXIMUM MOUNTING HEIGHT: 3.5" CYLINDERS - 16.98' 4.5" CYLINDERS - 16'