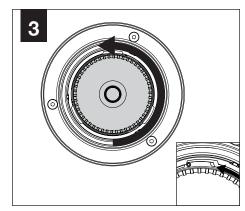

**POWER OFF** 



**POWER ON** 



#### COMPONENT KEY

#### **SHALLOW CANOPY**









SHALLOW **CANOPY** 

#### **POWER CANOPY**



J-BOX **MOUNTING BRACKET** 



**DRIVER** CARRIAGE



POWER CORD **MOUNTING BRACKET** 



**POWER** CANOPY



**MOUNTING BRACKET** 



LUMINAIRE MUST BE INSTALLED PRIOR TO DRYWALL CEILING. ALL GRID LUMINAIRES MUST BE SECURED TO STRUCTURE ABOVE.

#### **INSTALL 4" OCTAGONAL J-BOX** (BY OTHERS)



#### **EMERGENCY**



PRIOR TO LUMINAIRE INSTALLATION, SEE PAGE 5 FOR EMERGENCY INSTALLATION INSTRUCTIONS.

## **SHALLOW CANOPY INSTALLATION**

## 3.5" CYLINDER

# 4.5" CYLINDER













#### **SHALLOW CANOPY DRIVER SERVICE**











#### **POWER CANOPY INSTALLATION**





















## **POWER CANOPY DRIVER SERVICE**















# OPTIC SERVICE

















# **EMERGENCY**



SEE BATTERY MANUFACTURER
INSTRUCTIONS

EMERGENCY MAXIMUM MOUNTING HEIGHT: 3.5" CYLINDERS - 16.98' 4.5" CYLINDERS - 16'