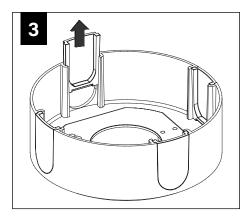

eilings.
- The information contained in this drawing is the sole property of Focal Point, LLC. Any reproduction in part or whole without the written permission of Focal Point, LLC is prohibited.

#### **INSTRUCTION KEY**



**ATTENTION** 



SEE ADDITIONAL INSTRUCTIONS



**POWER OFF** 



**POWER ON** 

### **COMPONENT KEY**



#### **SHALLOW CANOPY**



J-BOX MOUNTING BRACKET



SHALLOW CANOPY

## DECORATIVE SHALLOW CANOPY



DECORATIVE J-BOX COVER



SHALLOW CANOPY

ŢΪ

MOUNTING SCREWS #72009



LUMINAIRE MUST BE INSTALLED PRIOR TO DRYWALL CEILING. ALL GRID LUMINAIRES MUST BE SECURED TO STRUCTURE ABOVE.



#### **EMERGENCY**



PRIOR TO LUMINAIRE INSTALLATION, SEE **PAGE 5** FOR EMERGENCY INSTALLATION INSTRUCTIONS.

## **SHALLOW CANOPY**











## **DECORATIVE SHALLOW CANOPY**



















## **DRIVER SERVICE**















## **OPTIC SERVICE**



























## **EMERGENCY**



SEE BATTERY MANUFACTURER INSTRUCTIONS

EMERGENCY MAXIMUM MOUNTING HEIGHT:

CD & WH REFLECTORS - 17.1'

WD & BK REFLECTORS - 15.1'