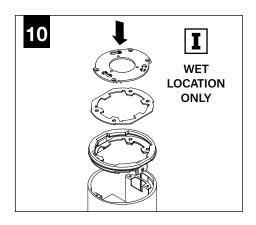

## DECORATIVE SHALLOW CANOPY

DECORATIVE J-BOX COVER

SHALLOW CANOPY

ŢΪ

MOUNTING SCREWS #72009

LUMINAIRE MUST BE INSTALLED PRIOR TO DRYWALL CEILING. ALL GRID LUMINAIRES MUST BE SECURED TO STRUCTURE ABOVE.