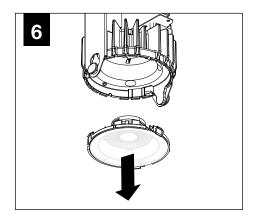

int, LLC. Any reproduction in part or whole without the written permission of Focal Point, LLC is prohibited.

#### **INSTRUCTION KEY**



**ATTENTION** 



SEE ADDITIONAL INSTRUCTIONS



**POWER OFF** 



**POWER ON** 

### **COMPONENT KEY**



#### **SHALLOW CANOPY**



J-BOX MOUNTING BRACKET



SHALLOW CANOPY

## DECORATIVE SHALLOW CANOPY



DECORATIVE J-BOX COVER



SHALLOW CANOPY

ŢΪ

MOUNTING SCREWS #72009



LUMINAIRE MUST BE INSTALLED PRIOR TO DRYWALL CEILING. ALL GRID LUMINAIRES MUST BE SECURED TO STRUCTURE ABOVE.



#### **EMERGENCY**



PRIOR TO LUMINAIRE INSTALLATION, SEE **PAGE 5** FOR EMERGENCY INSTALLATION INSTRUCTIONS.

## **SHALLOW CANOPY**











## **DECORATIVE SHALLOW CANOPY**



















## **DRIVER SERVICE**















## **OPTIC SERVICE**



























## **EMERGENCY**



SEE BATTERY MANUFACTURER INSTRUCTIONS

EMERGENCY MAXIMUM MOUNTING HEIGHT:

CD & WH REFLECTORS - 17.1'

WD & BK REFLECTORS - 15.1'