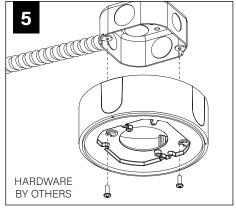

ngs.
- The information contained in this drawing is the sole property of Focal Point, LLC. Any reproduction in part or whole without the written permission of Focal Point, LLC is prohibited.

#### **INSTRUCTION KEY**



**ATTENTION** 



SEE ADDITIONAL INSTRUCTIONS



**POWER OFF** 



**POWER ON** 

### **COMPONENT KEY**



#### **SHALLOW CANOPY**



J-BOX MOUNTING BRACKET



SHALLOW CANOPY

## DECORATIVE SHALLOW CANOPY



DECORATIVE J-BOX COVER



SHALLOW CANOPY

ŢΪ

MOUNTING SCREWS #72009



LUMINAIRE MUST BE INSTALLED PRIOR TO DRYWALL CEILING. ALL GRID LUMINAIRES MUST BE SECURED TO STRUCTURE ABOVE.



#### **EMERGENCY**



PRIOR TO LUMINAIRE INSTALLATION, SEE **PAGE 5** FOR EMERGENCY INSTALLATION INSTRUCTIONS.

## **SHALLOW CANOPY**











## **DECORATIVE SHALLOW CANOPY**



















## **DRIVER SERVICE**















## **OPTIC SERVICE**



























## **EMERGENCY**



SEE BATTERY MANUFACTURER INSTRUCTIONS

EMERGENCY MAXIMUM MOUNTING HEIGHT:

CD & WH REFLECTORS - 17.1'

WD & BK REFLECTORS - 15.1'