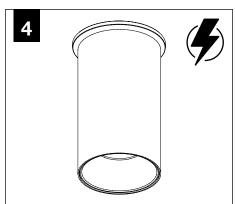

r inadequately reinforced walls and/or ceilings.
- The information contained in this drawing is the sole property of Focal Point, LLC. Any reproduction in part or whole without the written permission of Focal Point, LLC is prohibited.

#### **INSTRUCTION KEY**



**ATTENTION** 



SEE ADDITIONAL INSTRUCTIONS



**POWER OFF** 



**POWER ON** 

### **COMPONENT KEY**



#### **SHALLOW CANOPY**



J-BOX MOUNTING BRACKET



SHALLOW CANOPY

## DECORATIVE SHALLOW CANOPY



DECORATIVE J-BOX COVER



SHALLOW CANOPY

ŢΪ

MOUNTING SCREWS #72009



LUMINAIRE MUST BE INSTALLED PRIOR TO DRYWALL CEILING. ALL GRID LUMINAIRES MUST BE SECURED TO STRUCTURE ABOVE.



#### **EMERGENCY**



PRIOR TO LUMINAIRE INSTALLATION, SEE **PAGE 5** FOR EMERGENCY INSTALLATION INSTRUCTIONS.

## **SHALLOW CANOPY**











## **DECORATIVE SHALLOW CANOPY**



















## **DRIVER SERVICE**















## **OPTIC SERVICE**



























## **EMERGENCY**



SEE BATTERY MANUFACTURER INSTRUCTIONS

EMERGENCY MAXIMUM MOUNTING HEIGHT:

CD & WH REFLECTORS - 17.1'

WD & BK REFLECTORS - 15.1'