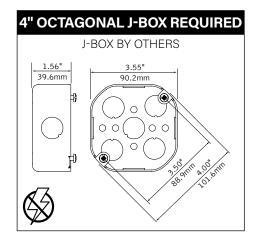

ractor is responsible for adequately reinforcing walls and/or ceilings to support fixture weight.
- Focal Point, LLC accepts no responsibility for inadequately reinforced walls and/or ceilings.
- The information contained in this drawing is the sole property of Focal Point, LLC. Any reproduction in part or whole without the written permission of Focal Point, LLC is prohibited.

#### **INSTRUCTION KEY**



**ATTENTION** 



SEE ADDITIONAL INSTRUCTIONS



**POWER OFF** 



**POWER ON** 

### **COMPONENT KEY**



#### **SHALLOW CANOPY**



J-BOX MOUNTING BRACKET



SHALLOW CANOPY

## DECORATIVE SHALLOW CANOPY



DECORATIVE J-BOX COVER



SHALLOW CANOPY

ŢΪ

MOUNTING SCREWS #72009



LUMINAIRE MUST BE INSTALLED PRIOR TO DRYWALL CEILING. ALL GRID LUMINAIRES MUST BE SECURED TO STRUCTURE ABOVE.



#### **EMERGENCY**



PRIOR TO LUMINAIRE INSTALLATION, SEE **PAGE 5** FOR EMERGENCY INSTALLATION INSTRUCTIONS.

## **SHALLOW CANOPY**











## **DECORATIVE SHALLOW CANOPY**



















## **DRIVER SERVICE**















## **OPTIC SERVICE**



























## **EMERGENCY**



SEE BATTERY MANUFACTURER INSTRUCTIONS

EMERGENCY MAXIMUM MOUNTING HEIGHT:

CD & WH REFLECTORS - 17.1'

WD & BK REFLECTORS - 15.1'