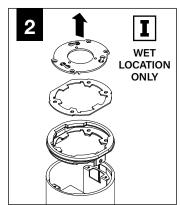

## DECORATIVE SHALLOW CANOPY

DECORATIVE J-BOX COVER

SHALLOW CANOPY

ŢΪ

MOUNTING SCREWS #72009

LUMINAIRE MUST BE INSTALLED PRIOR TO DRYWALL CEILING. ALL GRID LUMINAIRES MUST BE SECURED TO STRUCTURE ABOVE.

## **DECORATIVE SHALLOW CANOPY**