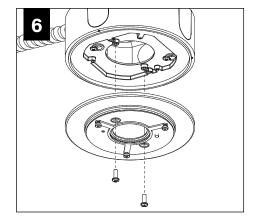

#### **SHALLOW CANOPY**

J-BOX MOUNTING BRACKET

SHALLOW CANOPY

## DECORATIVE SHALLOW CANOPY

DECORATIVE J-BOX COVER

SHALLOW CANOPY

ŢΪ

MOUNTING SCREWS #72009

LUMINAIRE MUST BE INSTALLED PRIOR TO DRYWALL CEILING. ALL GRID LUMINAIRES MUST BE SECURED TO STRUCTURE ABOVE.