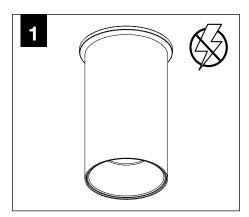

this drawing is the sole property of Focal Point, LLC. Any reproduction in part or whole without the written permission of Focal Point, LLC is prohibited.

#### **INSTRUCTION KEY**



**ATTENTION** 



SEE ADDITIONAL INSTRUCTIONS



**POWER OFF** 



**POWER ON** 

### **COMPONENT KEY**



#### **SHALLOW CANOPY**



J-BOX MOUNTING BRACKET



SHALLOW CANOPY

## DECORATIVE SHALLOW CANOPY



DECORATIVE J-BOX COVER



SHALLOW CANOPY

ŢΪ

MOUNTING SCREWS #72009



LUMINAIRE MUST BE INSTALLED PRIOR TO DRYWALL CEILING. ALL GRID LUMINAIRES MUST BE SECURED TO STRUCTURE ABOVE.



#### **EMERGENCY**



PRIOR TO LUMINAIRE INSTALLATION, SEE **PAGE 5** FOR EMERGENCY INSTALLATION INSTRUCTIONS.

## **SHALLOW CANOPY**











## **DECORATIVE SHALLOW CANOPY**



















## **DRIVER SERVICE**















## **OPTIC SERVICE**



























## **EMERGENCY**



SEE BATTERY MANUFACTURER INSTRUCTIONS

EMERGENCY MAXIMUM MOUNTING HEIGHT:

CD & WH REFLECTORS - 17.1'

WD & BK REFLECTORS - 15.1'