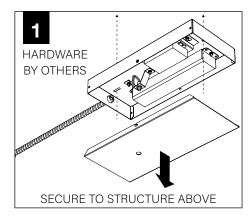

TIONAL INSTRUCTIONS



**POWER OFF** 



**POWER ON** 

### **COMPONENT KEY**



#### **SHALLOW CANOPY**



J-BOX MOUNTING BRACKET



SHALLOW CANOPY

## DECORATIVE SHALLOW CANOPY



DECORATIVE J-BOX COVER



SHALLOW CANOPY

ŢΪ

MOUNTING SCREWS #72009



LUMINAIRE MUST BE INSTALLED PRIOR TO DRYWALL CEILING. ALL GRID LUMINAIRES MUST BE SECURED TO STRUCTURE ABOVE.



#### **EMERGENCY**



PRIOR TO LUMINAIRE INSTALLATION, SEE **PAGE 5** FOR EMERGENCY INSTALLATION INSTRUCTIONS.

## **SHALLOW CANOPY**











## **DECORATIVE SHALLOW CANOPY**



















## **DRIVER SERVICE**















## **OPTIC SERVICE**



























## **EMERGENCY**



SEE BATTERY MANUFACTURER INSTRUCTIONS

EMERGENCY MAXIMUM MOUNTING HEIGHT:

CD & WH REFLECTORS - 17.1'

WD & BK REFLECTORS - 15.1'