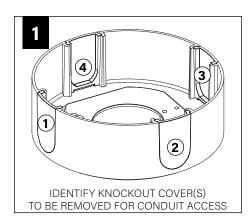

or ceilings.
- The information contained in this drawing is the sole property of Focal Point, LLC. Any reproduction in part or whole without the written permission of Focal Point, LLC is prohibited.

#### **INSTRUCTION KEY**



**ATTENTION** 



SEE ADDITIONAL INSTRUCTIONS



**POWER OFF** 



**POWER ON** 

### **COMPONENT KEY**



#### **SHALLOW CANOPY**



J-BOX MOUNTING BRACKET



SHALLOW CANOPY

## DECORATIVE SHALLOW CANOPY



DECORATIVE J-BOX COVER



SHALLOW CANOPY

ŢΪ

MOUNTING SCREWS #72009



LUMINAIRE MUST BE INSTALLED PRIOR TO DRYWALL CEILING. ALL GRID LUMINAIRES MUST BE SECURED TO STRUCTURE ABOVE.



#### **EMERGENCY**



PRIOR TO LUMINAIRE INSTALLATION, SEE **PAGE 5** FOR EMERGENCY INSTALLATION INSTRUCTIONS.

## **SHALLOW CANOPY**











## **DECORATIVE SHALLOW CANOPY**



















## **DRIVER SERVICE**















## **OPTIC SERVICE**



























## **EMERGENCY**



SEE BATTERY MANUFACTURER INSTRUCTIONS

EMERGENCY MAXIMUM MOUNTING HEIGHT:

CD & WH REFLECTORS - 17.1'

WD & BK REFLECTORS - 15.1'