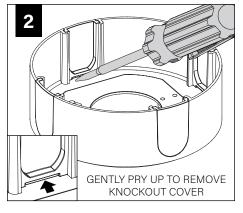

ceilings.
- The information contained in this drawing is the sole property of Focal Point, LLC. Any reproduction in part or whole without the written permission of Focal Point, LLC is prohibited.

#### **INSTRUCTION KEY**



**ATTENTION** 



SEE ADDITIONAL INSTRUCTIONS



**POWER OFF** 



**POWER ON** 

### **COMPONENT KEY**



#### **SHALLOW CANOPY**



J-BOX MOUNTING BRACKET



SHALLOW CANOPY

## DECORATIVE SHALLOW CANOPY



DECORATIVE J-BOX COVER



SHALLOW CANOPY

ŢΪ

MOUNTING SCREWS #72009



LUMINAIRE MUST BE INSTALLED PRIOR TO DRYWALL CEILING. ALL GRID LUMINAIRES MUST BE SECURED TO STRUCTURE ABOVE.



#### **EMERGENCY**



PRIOR TO LUMINAIRE INSTALLATION, SEE **PAGE 5** FOR EMERGENCY INSTALLATION INSTRUCTIONS.

## **SHALLOW CANOPY**











## **DECORATIVE SHALLOW CANOPY**



















## **DRIVER SERVICE**















## **OPTIC SERVICE**



























## **EMERGENCY**



SEE BATTERY MANUFACTURER INSTRUCTIONS

EMERGENCY MAXIMUM MOUNTING HEIGHT:

CD & WH REFLECTORS - 17.1'

WD & BK REFLECTORS - 15.1'