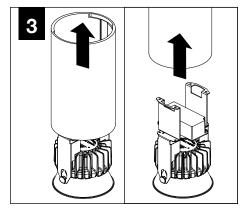

cal Point, LLC. Any reproduction in part or whole without the written permission of Focal Point, LLC is prohibited.

#### **INSTRUCTION KEY**



**ATTENTION** 



SEE ADDITIONAL INSTRUCTIONS



**POWER OFF** 



**POWER ON** 

### **COMPONENT KEY**



#### **SHALLOW CANOPY**



J-BOX MOUNTING BRACKET



SHALLOW CANOPY

## DECORATIVE SHALLOW CANOPY



DECORATIVE J-BOX COVER



SHALLOW CANOPY

ŢΪ

MOUNTING SCREWS #72009



LUMINAIRE MUST BE INSTALLED PRIOR TO DRYWALL CEILING. ALL GRID LUMINAIRES MUST BE SECURED TO STRUCTURE ABOVE.



#### **EMERGENCY**



PRIOR TO LUMINAIRE INSTALLATION, SEE **PAGE 5** FOR EMERGENCY INSTALLATION INSTRUCTIONS.

## **SHALLOW CANOPY**











## **DECORATIVE SHALLOW CANOPY**



















## **DRIVER SERVICE**















## **OPTIC SERVICE**



























## **EMERGENCY**



SEE BATTERY MANUFACTURER INSTRUCTIONS

EMERGENCY MAXIMUM MOUNTING HEIGHT:

CD & WH REFLECTORS - 17.1'

WD & BK REFLECTORS - 15.1'