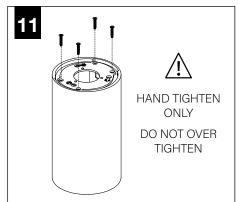

y reproduction in part or whole without the written permission of Focal Point, LLC is prohibited.

#### **INSTRUCTION KEY**



**ATTENTION** 



SEE ADDITIONAL INSTRUCTIONS



**POWER OFF** 



**POWER ON** 

### **COMPONENT KEY**



#### **SHALLOW CANOPY**



J-BOX MOUNTING BRACKET



SHALLOW CANOPY

## DECORATIVE SHALLOW CANOPY



DECORATIVE J-BOX COVER



SHALLOW CANOPY

ŢΪ

MOUNTING SCREWS #72009



LUMINAIRE MUST BE INSTALLED PRIOR TO DRYWALL CEILING. ALL GRID LUMINAIRES MUST BE SECURED TO STRUCTURE ABOVE.



#### **EMERGENCY**



PRIOR TO LUMINAIRE INSTALLATION, SEE **PAGE 5** FOR EMERGENCY INSTALLATION INSTRUCTIONS.

## **SHALLOW CANOPY**











## **DECORATIVE SHALLOW CANOPY**



















## **DRIVER SERVICE**















## **OPTIC SERVICE**



























## **EMERGENCY**



SEE BATTERY MANUFACTURER INSTRUCTIONS

EMERGENCY MAXIMUM MOUNTING HEIGHT:

CD & WH REFLECTORS - 17.1'

WD & BK REFLECTORS - 15.1'