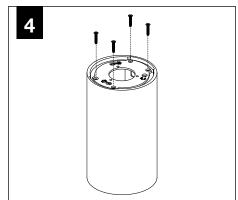

drawing is the sole property of Focal Point, LLC. Any reproduction in part or whole without the written permission of Focal Point, LLC is prohibited.

#### **INSTRUCTION KEY**



**ATTENTION** 



SEE ADDITIONAL INSTRUCTIONS



**POWER OFF** 



**POWER ON** 

### **COMPONENT KEY**



#### **SHALLOW CANOPY**



J-BOX MOUNTING BRACKET



SHALLOW CANOPY

## DECORATIVE SHALLOW CANOPY



DECORATIVE J-BOX COVER



SHALLOW CANOPY

ŢΪ

MOUNTING SCREWS #72009



LUMINAIRE MUST BE INSTALLED PRIOR TO DRYWALL CEILING. ALL GRID LUMINAIRES MUST BE SECURED TO STRUCTURE ABOVE.



#### **EMERGENCY**



PRIOR TO LUMINAIRE INSTALLATION, SEE **PAGE 5** FOR EMERGENCY INSTALLATION INSTRUCTIONS.

## **SHALLOW CANOPY**











## **DECORATIVE SHALLOW CANOPY**



















## **DRIVER SERVICE**















## **OPTIC SERVICE**



























## **EMERGENCY**



SEE BATTERY MANUFACTURER INSTRUCTIONS

EMERGENCY MAXIMUM MOUNTING HEIGHT:

CD & WH REFLECTORS - 17.1'

WD & BK REFLECTORS - 15.1'