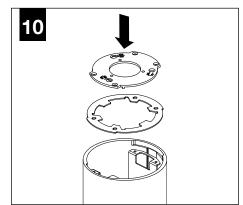

. Any reproduction in part or whole without the written permission of Focal Point, LLC is prohibited.

#### **INSTRUCTION KEY**



**ATTENTION** 



SEE ADDITIONAL INSTRUCTIONS



**POWER OFF** 



**POWER ON** 

### **COMPONENT KEY**



#### **SHALLOW CANOPY**



J-BOX MOUNTING BRACKET



SHALLOW CANOPY

## DECORATIVE SHALLOW CANOPY



DECORATIVE J-BOX COVER



SHALLOW CANOPY

ŢΪ

MOUNTING SCREWS #72009



LUMINAIRE MUST BE INSTALLED PRIOR TO DRYWALL CEILING. ALL GRID LUMINAIRES MUST BE SECURED TO STRUCTURE ABOVE.



#### **EMERGENCY**



PRIOR TO LUMINAIRE INSTALLATION, SEE **PAGE 5** FOR EMERGENCY INSTALLATION INSTRUCTIONS.

## **SHALLOW CANOPY**











## **DECORATIVE SHALLOW CANOPY**



















## **DRIVER SERVICE**















## **OPTIC SERVICE**



























## **EMERGENCY**



SEE BATTERY MANUFACTURER INSTRUCTIONS

EMERGENCY MAXIMUM MOUNTING HEIGHT:

CD & WH REFLECTORS - 17.1'

WD & BK REFLECTORS - 15.1'