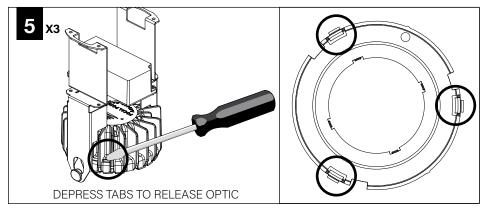

Point, LLC. Any reproduction in part or whole without the written permission of Focal Point, LLC is prohibited.

#### **INSTRUCTION KEY**



**ATTENTION** 



SEE ADDITIONAL INSTRUCTIONS



**POWER OFF** 



**POWER ON** 

### **COMPONENT KEY**



#### **SHALLOW CANOPY**



J-BOX MOUNTING BRACKET



SHALLOW CANOPY

## DECORATIVE SHALLOW CANOPY



DECORATIVE J-BOX COVER



SHALLOW CANOPY

ŢΪ

MOUNTING SCREWS #72009



LUMINAIRE MUST BE INSTALLED PRIOR TO DRYWALL CEILING. ALL GRID LUMINAIRES MUST BE SECURED TO STRUCTURE ABOVE.



#### **EMERGENCY**



PRIOR TO LUMINAIRE INSTALLATION, SEE **PAGE 5** FOR EMERGENCY INSTALLATION INSTRUCTIONS.

## **SHALLOW CANOPY**











## **DECORATIVE SHALLOW CANOPY**



















## **DRIVER SERVICE**















## **OPTIC SERVICE**



























## **EMERGENCY**



SEE BATTERY MANUFACTURER INSTRUCTIONS

EMERGENCY MAXIMUM MOUNTING HEIGHT:

CD & WH REFLECTORS - 17.1'

WD & BK REFLECTORS - 15.1'