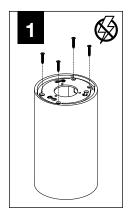

of Focal Point, LLC. Any reproduction in part or whole without the written permission of Focal Point, LLC is prohibited.

#### **INSTRUCTION KEY**



**ATTENTION** 



SEE ADDITIONAL INSTRUCTIONS



**POWER OFF** 



**POWER ON** 

### **COMPONENT KEY**



#### **SHALLOW CANOPY**



J-BOX MOUNTING BRACKET



SHALLOW CANOPY

## DECORATIVE SHALLOW CANOPY



DECORATIVE J-BOX COVER



SHALLOW CANOPY

ŢΪ

MOUNTING SCREWS #72009



LUMINAIRE MUST BE INSTALLED PRIOR TO DRYWALL CEILING. ALL GRID LUMINAIRES MUST BE SECURED TO STRUCTURE ABOVE.



#### **EMERGENCY**



PRIOR TO LUMINAIRE INSTALLATION, SEE **PAGE 5** FOR EMERGENCY INSTALLATION INSTRUCTIONS.

## **SHALLOW CANOPY**











## **DECORATIVE SHALLOW CANOPY**



















## **DRIVER SERVICE**















## **OPTIC SERVICE**



























## **EMERGENCY**



SEE BATTERY MANUFACTURER INSTRUCTIONS

EMERGENCY MAXIMUM MOUNTING HEIGHT:

CD & WH REFLECTORS - 17.1'

WD & BK REFLECTORS - 15.1'