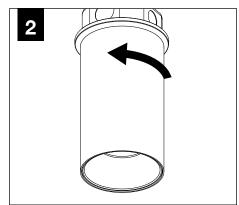

his drawing is the sole property of Focal Point, LLC. Any reproduction in part or whole without the written permission of Focal Point, LLC is prohibited.

#### **INSTRUCTION KEY**



**ATTENTION** 



SEE ADDITIONAL INSTRUCTIONS



**POWER OFF** 



**POWER ON** 

### **COMPONENT KEY**



#### **SHALLOW CANOPY**



J-BOX MOUNTING BRACKET



SHALLOW CANOPY

## DECORATIVE SHALLOW CANOPY



DECORATIVE J-BOX COVER



SHALLOW CANOPY

ŢΪ

MOUNTING SCREWS #72009



LUMINAIRE MUST BE INSTALLED PRIOR TO DRYWALL CEILING. ALL GRID LUMINAIRES MUST BE SECURED TO STRUCTURE ABOVE.



#### **EMERGENCY**



PRIOR TO LUMINAIRE INSTALLATION, SEE **PAGE 5** FOR EMERGENCY INSTALLATION INSTRUCTIONS.

## **SHALLOW CANOPY**











## **DECORATIVE SHALLOW CANOPY**



















## **DRIVER SERVICE**















## **OPTIC SERVICE**



























## **EMERGENCY**



SEE BATTERY MANUFACTURER INSTRUCTIONS

EMERGENCY MAXIMUM MOUNTING HEIGHT:

CD & WH REFLECTORS - 17.1'

WD & BK REFLECTORS - 15.1'