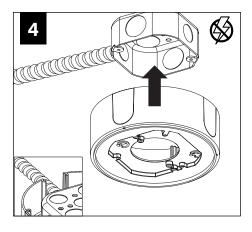

lings.
- The information contained in this drawing is the sole property of Focal Point, LLC. Any reproduction in part or whole without the written permission of Focal Point, LLC is prohibited.

#### **INSTRUCTION KEY**



**ATTENTION** 



SEE ADDITIONAL INSTRUCTIONS



**POWER OFF** 



**POWER ON** 

### **COMPONENT KEY**



#### **SHALLOW CANOPY**



J-BOX MOUNTING BRACKET



SHALLOW CANOPY

## DECORATIVE SHALLOW CANOPY



DECORATIVE J-BOX COVER



SHALLOW CANOPY

ŢΪ

MOUNTING SCREWS #72009



LUMINAIRE MUST BE INSTALLED PRIOR TO DRYWALL CEILING. ALL GRID LUMINAIRES MUST BE SECURED TO STRUCTURE ABOVE.



#### **EMERGENCY**



PRIOR TO LUMINAIRE INSTALLATION, SEE **PAGE 5** FOR EMERGENCY INSTALLATION INSTRUCTIONS.

## **SHALLOW CANOPY**











## **DECORATIVE SHALLOW CANOPY**



















## **DRIVER SERVICE**















## **OPTIC SERVICE**



























## **EMERGENCY**



SEE BATTERY MANUFACTURER INSTRUCTIONS

EMERGENCY MAXIMUM MOUNTING HEIGHT:

CD & WH REFLECTORS - 17.1'

WD & BK REFLECTORS - 15.1'