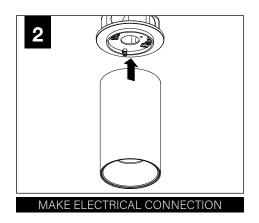

y for inadequately reinforced walls and/or ceilings.
- The information contained in this drawing is the sole property of Focal Point, LLC. Any reproduction in part or whole without the written permission of Focal Point, LLC is prohibited.

#### **INSTRUCTION KEY**



**ATTENTION** 



SEE ADDITIONAL INSTRUCTIONS



**POWER OFF** 



**POWER ON** 

### **COMPONENT KEY**



#### **SHALLOW CANOPY**



J-BOX MOUNTING BRACKET



SHALLOW CANOPY

## DECORATIVE SHALLOW CANOPY



DECORATIVE J-BOX COVER



SHALLOW CANOPY

ŢΪ

MOUNTING SCREWS #72009



LUMINAIRE MUST BE INSTALLED PRIOR TO DRYWALL CEILING. ALL GRID LUMINAIRES MUST BE SECURED TO STRUCTURE ABOVE.



#### **EMERGENCY**



PRIOR TO LUMINAIRE INSTALLATION, SEE **PAGE 5** FOR EMERGENCY INSTALLATION INSTRUCTIONS.

## **SHALLOW CANOPY**











## **DECORATIVE SHALLOW CANOPY**



















## **DRIVER SERVICE**















## **OPTIC SERVICE**



























## **EMERGENCY**



SEE BATTERY MANUFACTURER INSTRUCTIONS

EMERGENCY MAXIMUM MOUNTING HEIGHT:

CD & WH REFLECTORS - 17.1'

WD & BK REFLECTORS - 15.1'