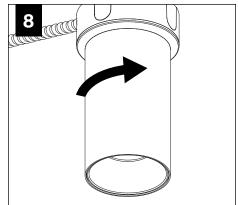

The information contained in this drawing is the sole property of Focal Point, LLC. Any reproduction in part or whole without the written permission of Focal Point, LLC is prohibited.

#### **INSTRUCTION KEY**



**ATTENTION** 



SEE ADDITIONAL INSTRUCTIONS



**POWER OFF** 



**POWER ON** 

### **COMPONENT KEY**



#### **SHALLOW CANOPY**



J-BOX MOUNTING BRACKET



SHALLOW CANOPY

## DECORATIVE SHALLOW CANOPY



DECORATIVE J-BOX COVER



SHALLOW CANOPY

ŢΪ

MOUNTING SCREWS #72009



LUMINAIRE MUST BE INSTALLED PRIOR TO DRYWALL CEILING. ALL GRID LUMINAIRES MUST BE SECURED TO STRUCTURE ABOVE.



#### **EMERGENCY**



PRIOR TO LUMINAIRE INSTALLATION, SEE **PAGE 5** FOR EMERGENCY INSTALLATION INSTRUCTIONS.

## **SHALLOW CANOPY**











## **DECORATIVE SHALLOW CANOPY**



















## **DRIVER SERVICE**















## **OPTIC SERVICE**



























## **EMERGENCY**



SEE BATTERY MANUFACTURER INSTRUCTIONS

EMERGENCY MAXIMUM MOUNTING HEIGHT:

CD & WH REFLECTORS - 17.1'

WD & BK REFLECTORS - 15.1'