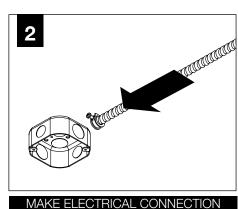

ONAL INSTRUCTIONS



**POWER OFF** 



**POWER ON** 

### **COMPONENT KEY**



#### **SHALLOW CANOPY**



J-BOX MOUNTING BRACKET



SHALLOW CANOPY

## DECORATIVE SHALLOW CANOPY



DECORATIVE J-BOX COVER



SHALLOW CANOPY

ŢΪ

MOUNTING SCREWS #72009



LUMINAIRE MUST BE INSTALLED PRIOR TO DRYWALL CEILING. ALL GRID LUMINAIRES MUST BE SECURED TO STRUCTURE ABOVE.



#### **EMERGENCY**



PRIOR TO LUMINAIRE INSTALLATION, SEE **PAGE 5** FOR EMERGENCY INSTALLATION INSTRUCTIONS.

## **SHALLOW CANOPY**











## **DECORATIVE SHALLOW CANOPY**



















## **DRIVER SERVICE**















## **OPTIC SERVICE**



























## **EMERGENCY**



SEE BATTERY MANUFACTURER INSTRUCTIONS

EMERGENCY MAXIMUM MOUNTING HEIGHT:

CD & WH REFLECTORS - 17.1'

WD & BK REFLECTORS - 15.1'