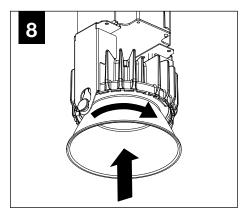

LLC. Any reproduction in part or whole without the written permission of Focal Point, LLC is prohibited.

#### **INSTRUCTION KEY**



**ATTENTION** 



SEE ADDITIONAL INSTRUCTIONS



**POWER OFF** 



**POWER ON** 

### **COMPONENT KEY**



#### **SHALLOW CANOPY**



J-BOX MOUNTING BRACKET



SHALLOW CANOPY

## DECORATIVE SHALLOW CANOPY



DECORATIVE J-BOX COVER



SHALLOW CANOPY

ŢΪ

MOUNTING SCREWS #72009



LUMINAIRE MUST BE INSTALLED PRIOR TO DRYWALL CEILING. ALL GRID LUMINAIRES MUST BE SECURED TO STRUCTURE ABOVE.



#### **EMERGENCY**



PRIOR TO LUMINAIRE INSTALLATION, SEE **PAGE 5** FOR EMERGENCY INSTALLATION INSTRUCTIONS.

## **SHALLOW CANOPY**











## **DECORATIVE SHALLOW CANOPY**



















## **DRIVER SERVICE**















## **OPTIC SERVICE**



























## **EMERGENCY**



SEE BATTERY MANUFACTURER INSTRUCTIONS

EMERGENCY MAXIMUM MOUNTING HEIGHT:

CD & WH REFLECTORS - 17.1'

WD & BK REFLECTORS - 15.1'