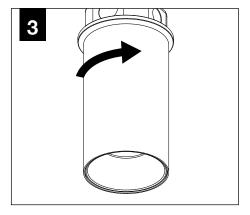

for inadequately reinforced walls and/or ceilings.
- The information contained in this drawing is the sole property of Focal Point, LLC. Any reproduction in part or whole without the written permission of Focal Point, LLC is prohibited.

#### **INSTRUCTION KEY**



**ATTENTION** 



SEE ADDITIONAL INSTRUCTIONS



**POWER OFF** 



**POWER ON** 

### **COMPONENT KEY**



#### **SHALLOW CANOPY**



J-BOX MOUNTING BRACKET



SHALLOW CANOPY

## DECORATIVE SHALLOW CANOPY



DECORATIVE J-BOX COVER



SHALLOW CANOPY

ŢΪ

MOUNTING SCREWS #72009



LUMINAIRE MUST BE INSTALLED PRIOR TO DRYWALL CEILING. ALL GRID LUMINAIRES MUST BE SECURED TO STRUCTURE ABOVE.



#### **EMERGENCY**



PRIOR TO LUMINAIRE INSTALLATION, SEE **PAGE 5** FOR EMERGENCY INSTALLATION INSTRUCTIONS.

## **SHALLOW CANOPY**











## **DECORATIVE SHALLOW CANOPY**



















## **DRIVER SERVICE**















## **OPTIC SERVICE**



























## **EMERGENCY**



SEE BATTERY MANUFACTURER INSTRUCTIONS

EMERGENCY MAXIMUM MOUNTING HEIGHT:

CD & WH REFLECTORS - 17.1'

WD & BK REFLECTORS - 15.1'