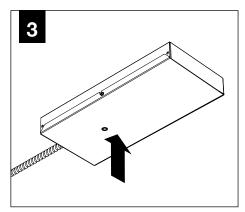

AL INSTRUCTIONS



**POWER OFF** 



**POWER ON** 

### **COMPONENT KEY**



#### **SHALLOW CANOPY**



J-BOX MOUNTING BRACKET



SHALLOW CANOPY

## DECORATIVE SHALLOW CANOPY



DECORATIVE J-BOX COVER



SHALLOW CANOPY

ŢΪ

MOUNTING SCREWS #72009



LUMINAIRE MUST BE INSTALLED PRIOR TO DRYWALL CEILING. ALL GRID LUMINAIRES MUST BE SECURED TO STRUCTURE ABOVE.



#### **EMERGENCY**



PRIOR TO LUMINAIRE INSTALLATION, SEE **PAGE 5** FOR EMERGENCY INSTALLATION INSTRUCTIONS.

## **SHALLOW CANOPY**











## **DECORATIVE SHALLOW CANOPY**



















## **DRIVER SERVICE**















## **OPTIC SERVICE**



























## **EMERGENCY**



SEE BATTERY MANUFACTURER INSTRUCTIONS

EMERGENCY MAXIMUM MOUNTING HEIGHT:

CD & WH REFLECTORS - 17.1'

WD & BK REFLECTORS - 15.1'