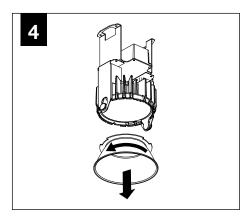

l Point, LLC. Any reproduction in part or whole without the written permission of Focal Point, LLC is prohibited.

#### **INSTRUCTION KEY**



**ATTENTION** 



SEE ADDITIONAL INSTRUCTIONS



**POWER OFF** 



**POWER ON** 

### **COMPONENT KEY**



#### **SHALLOW CANOPY**



J-BOX MOUNTING BRACKET



SHALLOW CANOPY

## DECORATIVE SHALLOW CANOPY



DECORATIVE J-BOX COVER



SHALLOW CANOPY

ŢΪ

MOUNTING SCREWS #72009



LUMINAIRE MUST BE INSTALLED PRIOR TO DRYWALL CEILING. ALL GRID LUMINAIRES MUST BE SECURED TO STRUCTURE ABOVE.



#### **EMERGENCY**



PRIOR TO LUMINAIRE INSTALLATION, SEE **PAGE 5** FOR EMERGENCY INSTALLATION INSTRUCTIONS.

## **SHALLOW CANOPY**











## **DECORATIVE SHALLOW CANOPY**



















## **DRIVER SERVICE**















## **OPTIC SERVICE**



























## **EMERGENCY**



SEE BATTERY MANUFACTURER INSTRUCTIONS

EMERGENCY MAXIMUM MOUNTING HEIGHT:

CD & WH REFLECTORS - 17.1'

WD & BK REFLECTORS - 15.1'