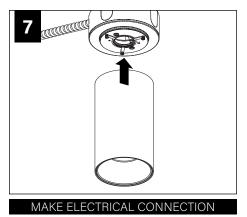

- The information contained in this drawing is the sole property of Focal Point, LLC. Any reproduction in part or whole without the written permission of Focal Point, LLC is prohibited.

#### **INSTRUCTION KEY**



**ATTENTION** 



SEE ADDITIONAL INSTRUCTIONS



**POWER OFF** 



**POWER ON** 

### **COMPONENT KEY**



#### **SHALLOW CANOPY**



J-BOX MOUNTING BRACKET



SHALLOW CANOPY

## DECORATIVE SHALLOW CANOPY



DECORATIVE J-BOX COVER



SHALLOW CANOPY

ŢΪ

MOUNTING SCREWS #72009



LUMINAIRE MUST BE INSTALLED PRIOR TO DRYWALL CEILING. ALL GRID LUMINAIRES MUST BE SECURED TO STRUCTURE ABOVE.



#### **EMERGENCY**



PRIOR TO LUMINAIRE INSTALLATION, SEE **PAGE 5** FOR EMERGENCY INSTALLATION INSTRUCTIONS.

## **SHALLOW CANOPY**











## **DECORATIVE SHALLOW CANOPY**



















## **DRIVER SERVICE**















## **OPTIC SERVICE**



























## **EMERGENCY**



SEE BATTERY MANUFACTURER INSTRUCTIONS

EMERGENCY MAXIMUM MOUNTING HEIGHT:

CD & WH REFLECTORS - 17.1'

WD & BK REFLECTORS - 15.1'