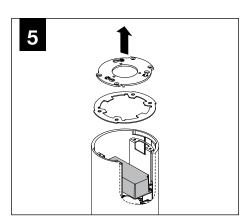

awing is the sole property of Focal Point, LLC. Any reproduction in part or whole without the written permission of Focal Point, LLC is prohibited.

#### **INSTRUCTION KEY**



**ATTENTION** 



SEE ADDITIONAL INSTRUCTIONS



**POWER OFF** 



**POWER ON** 

### **COMPONENT KEY**



#### **SHALLOW CANOPY**



J-BOX MOUNTING BRACKET



SHALLOW CANOPY

## DECORATIVE SHALLOW CANOPY



DECORATIVE J-BOX COVER



SHALLOW CANOPY

ŢΪ

MOUNTING SCREWS #72009



LUMINAIRE MUST BE INSTALLED PRIOR TO DRYWALL CEILING. ALL GRID LUMINAIRES MUST BE SECURED TO STRUCTURE ABOVE.



#### **EMERGENCY**



PRIOR TO LUMINAIRE INSTALLATION, SEE **PAGE 5** FOR EMERGENCY INSTALLATION INSTRUCTIONS.

## **SHALLOW CANOPY**











## **DECORATIVE SHALLOW CANOPY**



















## **DRIVER SERVICE**















## **OPTIC SERVICE**



























## **EMERGENCY**



SEE BATTERY MANUFACTURER INSTRUCTIONS

EMERGENCY MAXIMUM MOUNTING HEIGHT:

CD & WH REFLECTORS - 17.1'

WD & BK REFLECTORS - 15.1'