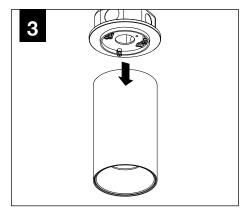

s drawing is the sole property of Focal Point, LLC. Any reproduction in part or whole without the written permission of Focal Point, LLC is prohibited.

#### **INSTRUCTION KEY**



**ATTENTION** 



SEE ADDITIONAL INSTRUCTIONS



**POWER OFF** 



**POWER ON** 

### **COMPONENT KEY**



#### **SHALLOW CANOPY**



J-BOX MOUNTING BRACKET



SHALLOW CANOPY

## DECORATIVE SHALLOW CANOPY



DECORATIVE J-BOX COVER



SHALLOW CANOPY

ŢΪ

MOUNTING SCREWS #72009



LUMINAIRE MUST BE INSTALLED PRIOR TO DRYWALL CEILING. ALL GRID LUMINAIRES MUST BE SECURED TO STRUCTURE ABOVE.



#### **EMERGENCY**



PRIOR TO LUMINAIRE INSTALLATION, SEE **PAGE 5** FOR EMERGENCY INSTALLATION INSTRUCTIONS.

## **SHALLOW CANOPY**











## **DECORATIVE SHALLOW CANOPY**



















## **DRIVER SERVICE**















## **OPTIC SERVICE**



























## **EMERGENCY**



SEE BATTERY MANUFACTURER INSTRUCTIONS

EMERGENCY MAXIMUM MOUNTING HEIGHT:

CD & WH REFLECTORS - 17.1'

WD & BK REFLECTORS - 15.1'