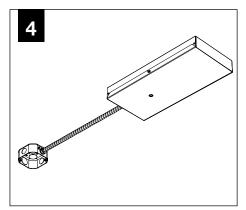

INSTRUCTIONS



**POWER OFF** 



**POWER ON** 

### **COMPONENT KEY**



#### **SHALLOW CANOPY**



J-BOX MOUNTING BRACKET



SHALLOW CANOPY

## DECORATIVE SHALLOW CANOPY



DECORATIVE J-BOX COVER



SHALLOW CANOPY

ŢΪ

MOUNTING SCREWS #72009



LUMINAIRE MUST BE INSTALLED PRIOR TO DRYWALL CEILING. ALL GRID LUMINAIRES MUST BE SECURED TO STRUCTURE ABOVE.



#### **EMERGENCY**



PRIOR TO LUMINAIRE INSTALLATION, SEE **PAGE 5** FOR EMERGENCY INSTALLATION INSTRUCTIONS.

## **SHALLOW CANOPY**











## **DECORATIVE SHALLOW CANOPY**



















## **DRIVER SERVICE**















## **OPTIC SERVICE**



























## **EMERGENCY**



SEE BATTERY MANUFACTURER INSTRUCTIONS

EMERGENCY MAXIMUM MOUNTING HEIGHT:

CD & WH REFLECTORS - 17.1'

WD & BK REFLECTORS - 15.1'