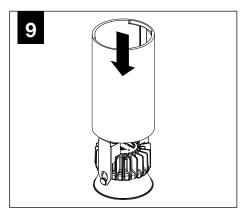

LC. Any reproduction in part or whole without the written permission of Focal Point, LLC is prohibited.

#### **INSTRUCTION KEY**



**ATTENTION** 



SEE ADDITIONAL INSTRUCTIONS



**POWER OFF** 



**POWER ON** 

### **COMPONENT KEY**



#### **SHALLOW CANOPY**



J-BOX MOUNTING BRACKET



SHALLOW CANOPY

## DECORATIVE SHALLOW CANOPY



DECORATIVE J-BOX COVER



SHALLOW CANOPY

ŢΪ

MOUNTING SCREWS #72009



LUMINAIRE MUST BE INSTALLED PRIOR TO DRYWALL CEILING. ALL GRID LUMINAIRES MUST BE SECURED TO STRUCTURE ABOVE.



#### **EMERGENCY**



PRIOR TO LUMINAIRE INSTALLATION, SEE **PAGE 5** FOR EMERGENCY INSTALLATION INSTRUCTIONS.

## **SHALLOW CANOPY**











## **DECORATIVE SHALLOW CANOPY**



















## **DRIVER SERVICE**















## **OPTIC SERVICE**



























## **EMERGENCY**



SEE BATTERY MANUFACTURER INSTRUCTIONS

EMERGENCY MAXIMUM MOUNTING HEIGHT:

CD & WH REFLECTORS - 17.1'

WD & BK REFLECTORS - 15.1'