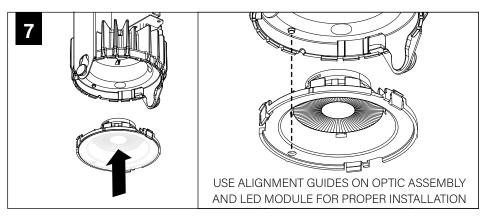

t, LLC. Any reproduction in part or whole without the written permission of Focal Point, LLC is prohibited.

#### **INSTRUCTION KEY**



**ATTENTION** 



SEE ADDITIONAL INSTRUCTIONS



**POWER OFF** 



**POWER ON** 

### **COMPONENT KEY**



#### **SHALLOW CANOPY**



J-BOX MOUNTING BRACKET



SHALLOW CANOPY

## DECORATIVE SHALLOW CANOPY



DECORATIVE J-BOX COVER



SHALLOW CANOPY

ŢΪ

MOUNTING SCREWS #72009



LUMINAIRE MUST BE INSTALLED PRIOR TO DRYWALL CEILING. ALL GRID LUMINAIRES MUST BE SECURED TO STRUCTURE ABOVE.



#### **EMERGENCY**



PRIOR TO LUMINAIRE INSTALLATION, SEE **PAGE 5** FOR EMERGENCY INSTALLATION INSTRUCTIONS.

## **SHALLOW CANOPY**











## **DECORATIVE SHALLOW CANOPY**



















## **DRIVER SERVICE**















## **OPTIC SERVICE**



























## **EMERGENCY**



SEE BATTERY MANUFACTURER INSTRUCTIONS

EMERGENCY MAXIMUM MOUNTING HEIGHT:

CD & WH REFLECTORS - 17.1'

WD & BK REFLECTORS - 15.1'