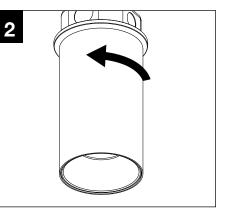

r inadequately reinforced walls and/or ceilings.
- The information contained in this drawing is the sole property of Focal Point, LLC. Any reproduction in part or whole without the written permission of Focal Point, LLC is prohibited.

#### **INSTRUCTION KEY**



ATTENTION



SEE ADDITIONAL INSTRUCTIONS



POWER OFF



POWER ON



COMPONENT KEY



SHALLOW CANOPY

ŢŢ

MOUNTING SCREWS #72009



LUMINAIRE MUST BE INSTALLED PRIOR TO DRYWALL CEILING. ALL GRID LUMINAIRES MUST BE SECURED TO STRUCTURE ABOVE.

# 4" OCTAGONAL J-BOX REQUIRED J-BOX BY OTHERS





PRIOR TO LUMINAIRE INSTALLATION, SEE **PAGE 5** FOR EMERGENCY INSTALLATION INSTRUCTIONS.

#### SHALLOW CANOPY



#### **DECORATIVE SHALLOW CANOPY**













#### **DRIVER SERVICE**



#### TURN OFF POWER SOURCE PRIOR TO DRIVER SERVICE











## **OPTIC SERVICE**





#### EMERGENCY