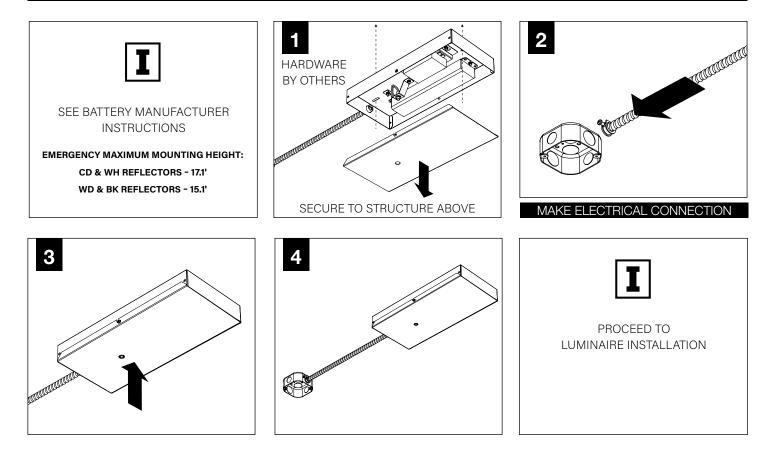

# 4" OCTAGONAL J-BOX REQUIRED J-BOX BY OTHERS

PRIOR TO LUMINAIRE INSTALLATION, SEE **PAGE 5** FOR EMERGENCY INSTALLATION INSTRUCTIONS.

#### EMERGENCY