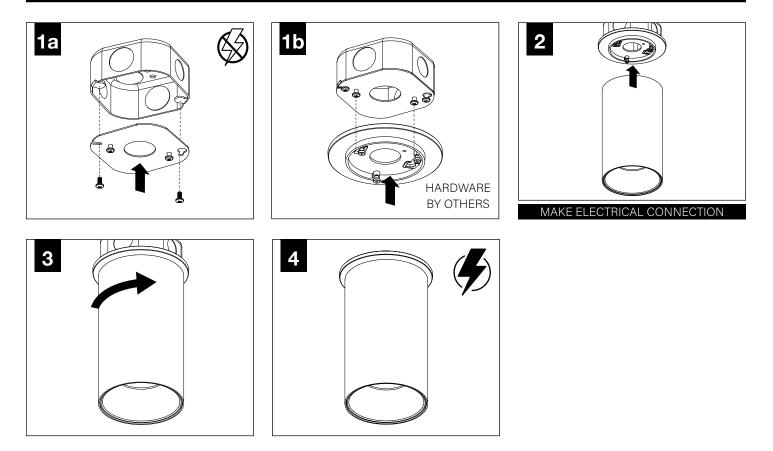

onsible for adequately reinforcing walls and/or ceilings to support fixture weight.
- Focal Point, LLC accepts no responsibility for inadequately reinforced walls and/or ceilings.
- The information contained in this drawing is the sole property of Focal Point, LLC. Any reproduction in part or whole without the written permission of Focal Point, LLC is prohibited.

#### **INSTRUCTION KEY**



ATTENTION



SEE ADDITIONAL INSTRUCTIONS



POWER OFF



POWER ON



COMPONENT KEY



SHALLOW CANOPY

ŢŢ

MOUNTING SCREWS #72009



LUMINAIRE MUST BE INSTALLED PRIOR TO DRYWALL CEILING. ALL GRID LUMINAIRES MUST BE SECURED TO STRUCTURE ABOVE.

# 4" OCTAGONAL J-BOX REQUIRED J-BOX BY OTHERS





PRIOR TO LUMINAIRE INSTALLATION, SEE **PAGE 5** FOR EMERGENCY INSTALLATION INSTRUCTIONS.

#### SHALLOW CANOPY



#### **DECORATIVE SHALLOW CANOPY**













#### **DRIVER SERVICE**



#### TURN OFF POWER SOURCE PRIOR TO DRIVER SERVICE











## **OPTIC SERVICE**





#### EMERGENCY