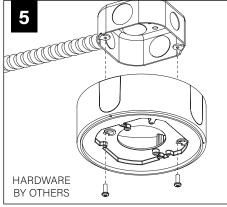

# 4" OCTAGONAL J-BOX REQUIRED J-BOX BY OTHERS

PRIOR TO LUMINAIRE INSTALLATION, SEE **PAGE 5** FOR EMERGENCY INSTALLATION INSTRUCTIONS.

#### SHALLOW CANOPY