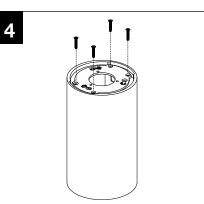

MOUNTING SCREWS #72009

LUMINAIRE MUST BE INSTALLED PRIOR TO DRYWALL CEILING. ALL GRID LUMINAIRES MUST BE SECURED TO STRUCTURE ABOVE.