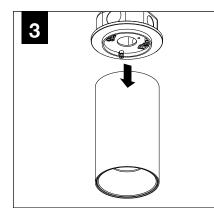

# 4" OCTAGONAL J-BOX REQUIRED J-BOX BY OTHERS

PRIOR TO LUMINAIRE INSTALLATION, SEE **PAGE 5** FOR EMERGENCY INSTALLATION INSTRUCTIONS.