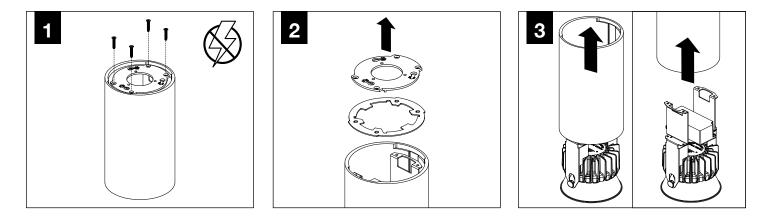

#### **INSTRUCTION KEY**

ATTENTION

SEE ADDITIONAL INSTRUCTIONS

POWER OFF

POWER ON

COMPONENT KEY

SHALLOW CANOPY

ŢŢ

MOUNTING SCREWS #72009

LUMINAIRE MUST BE INSTALLED PRIOR TO DRYWALL CEILING. ALL GRID LUMINAIRES MUST BE SECURED TO STRUCTURE ABOVE.

#### SHALLOW CANOPY

#### **DECORATIVE SHALLOW CANOPY**

#### **DRIVER SERVICE**