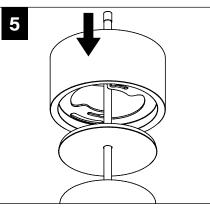

e Cylinder - Stem Mount

FLCY3N-RD-4H | FLCY3N-RD-7H- Power Canopy

FOCAL POINT

# **BEFORE YOU BEGIN**

- Luminaires must be installed by a qualified electrician (check with local and national codes for proper installation).
- To prevent electrical shock, disconnect electrical supply before installation or servicing.
- Contractor is responsible for adequately reinforcing walls and/or ceilings to support fixture weight.
- Focal Point, LLC accepts no responsibility for inadequately reinforced walls and/or ceilings.
- The information contained in this drawing is the sole property of Focal Point, LLC. Any reproduction in part or whole without the written permission of Focal Point, LLC is prohibited.





MAXIMUM CEILING SLOPE: **30°** 

#### **DECORATIVE POWER CANOPY**





# FIXED STEM















FLCY2 / FLCY3 / FLCY4 - FIXED STEM DRIVER SERVICE



## FLCY2 / FLCY3 / FLCY4 - SWIVEL STEM DRIVER SERVICE



#### WALL WASH AIMING



### **OPTIC SERVICE**





#### EMERGENCY