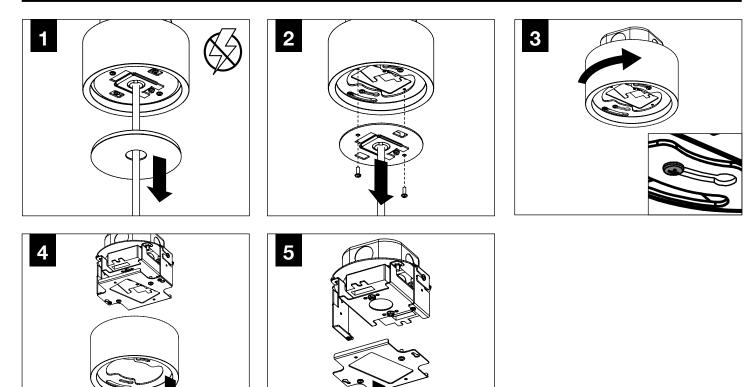

must be installed by a qualified electrician (check with local and national codes for proper installation).
- To prevent electrical shock, disconnect electrical supply before installation or servicing.
- Contractor is responsible for adequately reinforcing walls and/or ceilings to support fixture weight.
- Focal Point, LLC accepts no responsibility for inadequately reinforced walls and/or ceilings.
- The information contained in this drawing is the sole property of Focal Point, LLC. Any reproduction in part or whole without the written permission of Focal Point, LLC is prohibited.





MAXIMUM CEILING SLOPE: **30°** 

#### **DECORATIVE POWER CANOPY**





# FIXED STEM















FLCY2 / FLCY3 / FLCY4 - FIXED STEM DRIVER SERVICE



## FLCY2 / FLCY3 / FLCY4 - SWIVEL STEM DRIVER SERVICE



#### WALL WASH AIMING



### **OPTIC SERVICE**





#### EMERGENCY