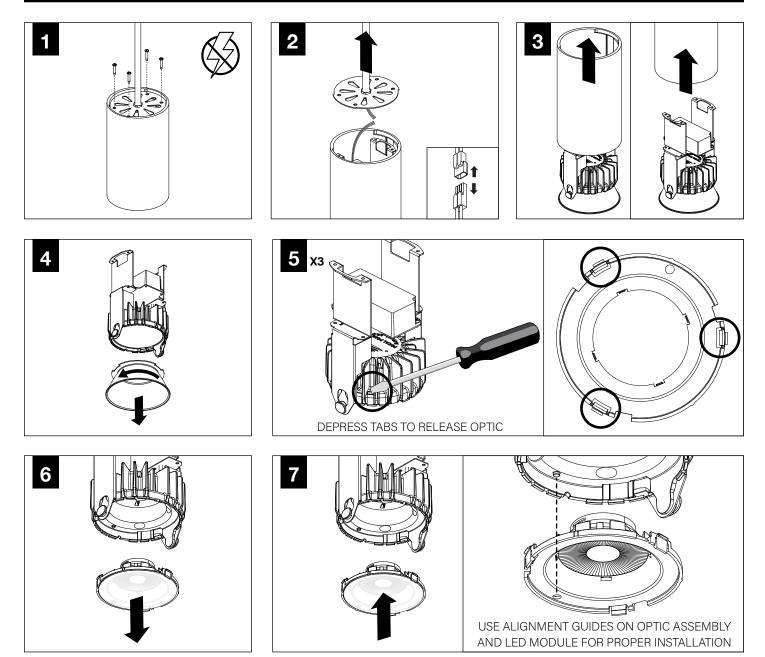

k with local and national codes for proper installation).
- To prevent electrical shock, disconnect electrical supply before installation or servicing.
- Contractor is responsible for adequately reinforcing walls and/or ceilings to support fixture weight.
- Focal Point, LLC accepts no responsibility for inadequately reinforced walls and/or ceilings.
- The information contained in this drawing is the sole property of Focal Point, LLC. Any reproduction in part or whole without the written permission of Focal Point, LLC is prohibited.





MAXIMUM CEILING SLOPE: **30°** 

#### **DECORATIVE POWER CANOPY**





# FIXED STEM















FLCY2 / FLCY3 / FLCY4 - FIXED STEM DRIVER SERVICE



## FLCY2 / FLCY3 / FLCY4 - SWIVEL STEM DRIVER SERVICE



#### WALL WASH AIMING



### **OPTIC SERVICE**





#### EMERGENCY