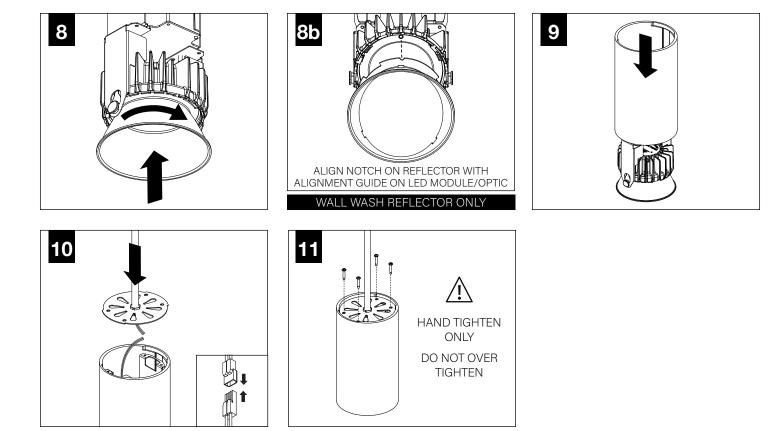

with local and national codes for proper installation).
- To prevent electrical shock, disconnect electrical supply before installation or servicing.
- Contractor is responsible for adequately reinforcing walls and/or ceilings to support fixture weight.
- Focal Point, LLC accepts no responsibility for inadequately reinforced walls and/or ceilings.
- The information contained in this drawing is the sole property of Focal Point, LLC. Any reproduction in part or whole without the written permission of Focal Point, LLC is prohibited.





MAXIMUM CEILING SLOPE: **30°** 

#### **DECORATIVE POWER CANOPY**





# FIXED STEM















FLCY2 / FLCY3 / FLCY4 - FIXED STEM DRIVER SERVICE



## FLCY2 / FLCY3 / FLCY4 - SWIVEL STEM DRIVER SERVICE



#### WALL WASH AIMING



### **OPTIC SERVICE**





#### EMERGENCY