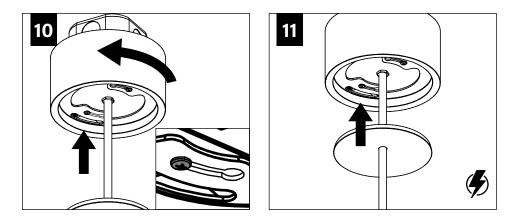

er - Stem Mount

FLCY3N-RD-4H | FLCY3N-RD-7H- Power Canopy

FOCAL POINT

# **BEFORE YOU BEGIN**

- Luminaires must be installed by a qualified electrician (check with local and national codes for proper installation).
- To prevent electrical shock, disconnect electrical supply before installation or servicing.
- Contractor is responsible for adequately reinforcing walls and/or ceilings to support fixture weight.
- Focal Point, LLC accepts no responsibility for inadequately reinforced walls and/or ceilings.
- The information contained in this drawing is the sole property of Focal Point, LLC. Any reproduction in part or whole without the written permission of Focal Point, LLC is prohibited.





MAXIMUM CEILING SLOPE: **30°** 

#### **DECORATIVE POWER CANOPY**





# FIXED STEM















FLCY2 / FLCY3 / FLCY4 - FIXED STEM DRIVER SERVICE



## FLCY2 / FLCY3 / FLCY4 - SWIVEL STEM DRIVER SERVICE



#### WALL WASH AIMING



### **OPTIC SERVICE**





#### EMERGENCY