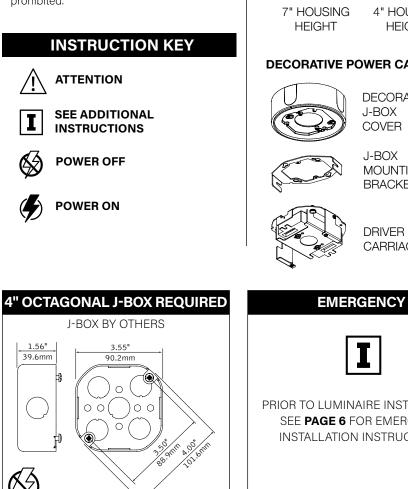

# ID<sup>+</sup> 3.5<sup>"</sup> Pure Cylinder - Stem Mount

FLCY3N-RD-4H | FLCY3N-RD-7H- Power Canopy

FOCAL POINT

# **BEFORE YOU BEGIN**

- Luminaires must be installed by a qualified electrician (check with local and national codes for proper installation).
- To prevent electrical shock, disconnect electrical supply before installation or servicing.
- Contractor is responsible for adequately reinforcing walls and/or ceilings to support fixture weight.
- Focal Point, LLC accepts no responsibility for inadequately reinforced walls and/or ceilings.
- The information contained in this drawing is the sole property of Focal Point, LLC. Any reproduction in part or whole without the written permission of Focal Point, LLC is prohibited.





MAXIMUM CEILING SLOPE: **30°** 

#### **DECORATIVE POWER CANOPY**





# FIXED STEM















FLCY2 / FLCY3 / FLCY4 - FIXED STEM DRIVER SERVICE



## FLCY2 / FLCY3 / FLCY4 - SWIVEL STEM DRIVER SERVICE



#### WALL WASH AIMING



### **OPTIC SERVICE**





#### EMERGENCY