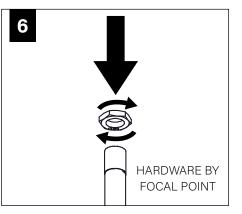

linder - Stem Mount

FLCY3N-RD-4H | FLCY3N-RD-7H- Power Canopy

FOCAL POINT

# **BEFORE YOU BEGIN**

- Luminaires must be installed by a qualified electrician (check with local and national codes for proper installation).
- To prevent electrical shock, disconnect electrical supply before installation or servicing.
- Contractor is responsible for adequately reinforcing walls and/or ceilings to support fixture weight.
- Focal Point, LLC accepts no responsibility for inadequately reinforced walls and/or ceilings.
- The information contained in this drawing is the sole property of Focal Point, LLC. Any reproduction in part or whole without the written permission of Focal Point, LLC is prohibited.





MAXIMUM CEILING SLOPE: **30°** 

#### **DECORATIVE POWER CANOPY**





# FIXED STEM















FLCY2 / FLCY3 / FLCY4 - FIXED STEM DRIVER SERVICE



## FLCY2 / FLCY3 / FLCY4 - SWIVEL STEM DRIVER SERVICE



#### WALL WASH AIMING



### **OPTIC SERVICE**





#### EMERGENCY