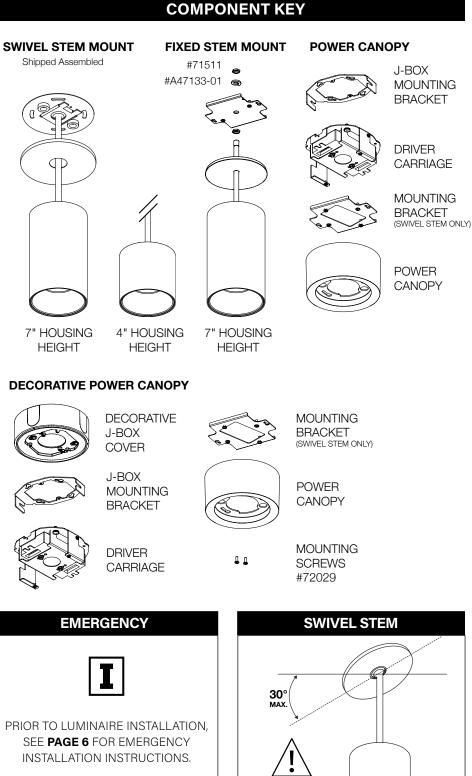

#### **DECORATIVE POWER CANOPY**

#### EMERGENCY

MAXIMUM CEILING SLOPE: **30°** 