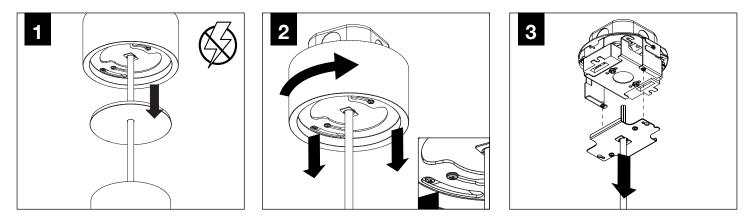

anopy

FOCAL POINT

# **BEFORE YOU BEGIN**

- Luminaires must be installed by a qualified electrician (check with local and national codes for proper installation).
- To prevent electrical shock, disconnect electrical supply before installation or servicing.
- Contractor is responsible for adequately reinforcing walls and/or ceilings to support fixture weight.
- Focal Point, LLC accepts no responsibility for inadequately reinforced walls and/or ceilings.
- The information contained in this drawing is the sole property of Focal Point, LLC. Any reproduction in part or whole without the written permission of Focal Point, LLC is prohibited.





MAXIMUM CEILING SLOPE: **30°** 

#### **DECORATIVE POWER CANOPY**





# FIXED STEM















FLCY2 / FLCY3 / FLCY4 - FIXED STEM DRIVER SERVICE



## FLCY2 / FLCY3 / FLCY4 - SWIVEL STEM DRIVER SERVICE



#### WALL WASH AIMING



### **OPTIC SERVICE**





#### EMERGENCY