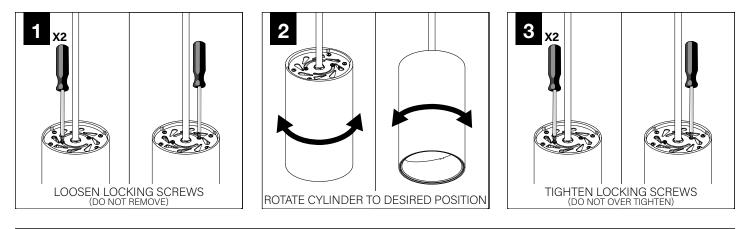

alified electrician (check with local and national codes for proper installation).
- To prevent electrical shock, disconnect electrical supply before installation or servicing.
- Contractor is responsible for adequately reinforcing walls and/or ceilings to support fixture weight.
- Focal Point, LLC accepts no responsibility for inadequately reinforced walls and/or ceilings.
- The information contained in this drawing is the sole property of Focal Point, LLC. Any reproduction in part or whole without the written permission of Focal Point, LLC is prohibited.





MAXIMUM CEILING SLOPE: **30°** 

#### **DECORATIVE POWER CANOPY**





# FIXED STEM















FLCY2 / FLCY3 / FLCY4 - FIXED STEM DRIVER SERVICE



## FLCY2 / FLCY3 / FLCY4 - SWIVEL STEM DRIVER SERVICE



#### WALL WASH AIMING



### **OPTIC SERVICE**





#### EMERGENCY