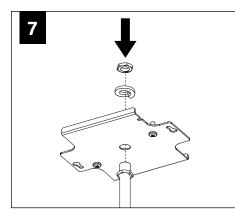

ure Cylinder - Stem Mount

FLCY3N-RD-4H | FLCY3N-RD-7H- Power Canopy

FOCAL POINT

# **BEFORE YOU BEGIN**

- Luminaires must be installed by a qualified electrician (check with local and national codes for proper installation).
- To prevent electrical shock, disconnect electrical supply before installation or servicing.
- Contractor is responsible for adequately reinforcing walls and/or ceilings to support fixture weight.
- Focal Point, LLC accepts no responsibility for inadequately reinforced walls and/or ceilings.
- The information contained in this drawing is the sole property of Focal Point, LLC. Any reproduction in part or whole without the written permission of Focal Point, LLC is prohibited.





MAXIMUM CEILING SLOPE: **30°** 

#### **DECORATIVE POWER CANOPY**





# FIXED STEM















FLCY2 / FLCY3 / FLCY4 - FIXED STEM DRIVER SERVICE



## FLCY2 / FLCY3 / FLCY4 - SWIVEL STEM DRIVER SERVICE



#### WALL WASH AIMING



### **OPTIC SERVICE**





#### EMERGENCY