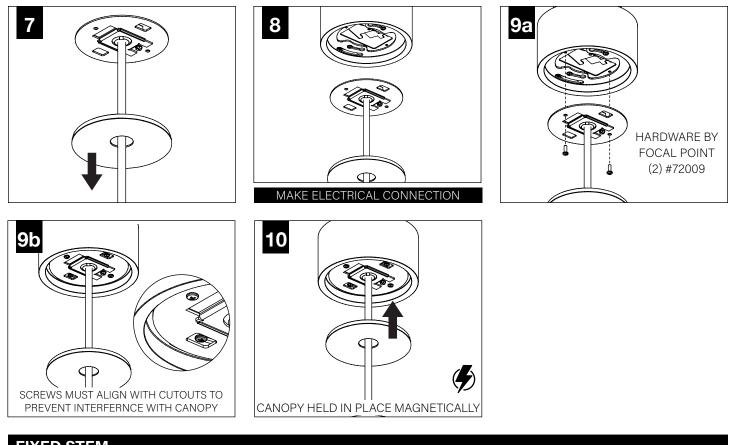

3.5<sup>"</sup> Pure Cylinder - Stem Mount

FLCY3N-RD-4H | FLCY3N-RD-7H- Power Canopy

FOCAL POINT

# **BEFORE YOU BEGIN**

- Luminaires must be installed by a qualified electrician (check with local and national codes for proper installation).
- To prevent electrical shock, disconnect electrical supply before installation or servicing.
- Contractor is responsible for adequately reinforcing walls and/or ceilings to support fixture weight.
- Focal Point, LLC accepts no responsibility for inadequately reinforced walls and/or ceilings.
- The information contained in this drawing is the sole property of Focal Point, LLC. Any reproduction in part or whole without the written permission of Focal Point, LLC is prohibited.





MAXIMUM CEILING SLOPE: **30°** 

#### **DECORATIVE POWER CANOPY**





# FIXED STEM















FLCY2 / FLCY3 / FLCY4 - FIXED STEM DRIVER SERVICE



## FLCY2 / FLCY3 / FLCY4 - SWIVEL STEM DRIVER SERVICE



#### WALL WASH AIMING



### **OPTIC SERVICE**





#### EMERGENCY