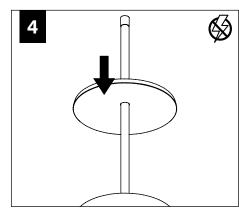

Pure Cylinder - Stem Mount

FLCY3N-RD-4H | FLCY3N-RD-7H- Power Canopy

FOCAL POINT

# **BEFORE YOU BEGIN**

- Luminaires must be installed by a qualified electrician (check with local and national codes for proper installation).
- To prevent electrical shock, disconnect electrical supply before installation or servicing.
- Contractor is responsible for adequately reinforcing walls and/or ceilings to support fixture weight.
- Focal Point, LLC accepts no responsibility for inadequately reinforced walls and/or ceilings.
- The information contained in this drawing is the sole property of Focal Point, LLC. Any reproduction in part or whole without the written permission of Focal Point, LLC is prohibited.





MAXIMUM CEILING SLOPE: **30°** 

#### **DECORATIVE POWER CANOPY**





# FIXED STEM















FLCY2 / FLCY3 / FLCY4 - FIXED STEM DRIVER SERVICE



## FLCY2 / FLCY3 / FLCY4 - SWIVEL STEM DRIVER SERVICE



#### WALL WASH AIMING



### **OPTIC SERVICE**





#### EMERGENCY