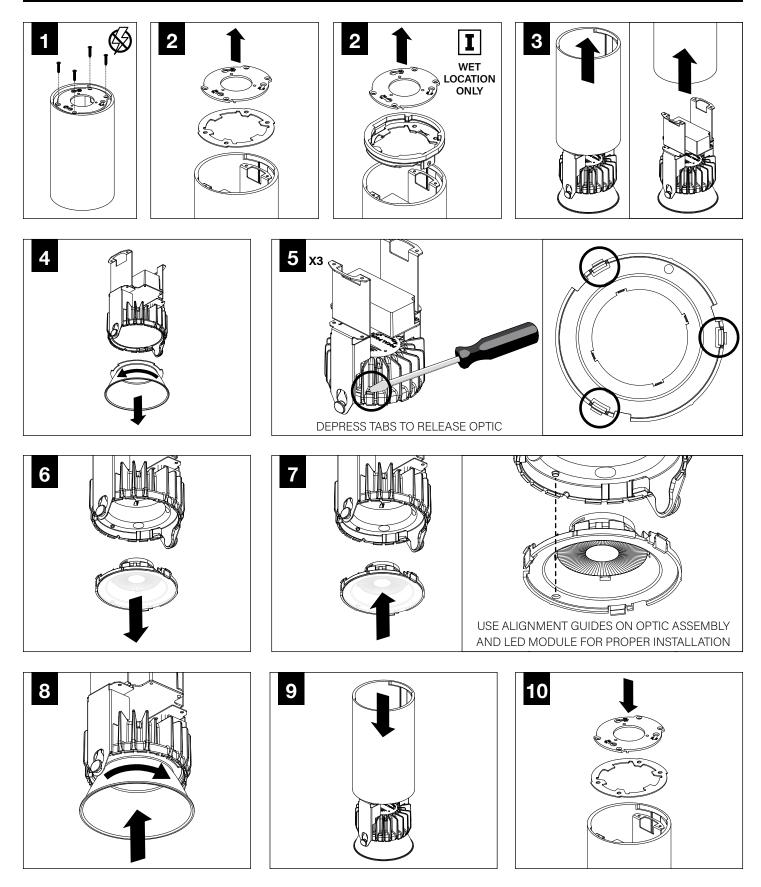

Focal Point, LLC. Any reproduction in part or whole without the written permission of Focal Point, LLC is prohibited.

# ATTENTION



INSTRUCTIONS



POWER OFF



POWER ON



 $\underline{\mathbb{N}}$ 

LUMINAIRE MUST BE INSTALLED PRIOR TO DRYWALL CEILING. ALL GRID LUMINAIRES MUST BE SECURED TO STRUCTURE ABOVE.

| 4" OCTAGONAL J-BOX REQUIRED | EMERGENCY                                                                                         |
|-----------------------------|---------------------------------------------------------------------------------------------------|
| J-BOX BY OTHERS             | PRIOR TO LUMINAIRE INSTALLATION,<br>SEE <b>PAGE 5</b> FOR EMERGENCY<br>INSTALLATION INSTRUCTIONS. |

#### **DECORATIVE POWER CANOPY**











## DRIVER SERVICE



#### **OPTIC SERVICE**





#### EMERGENCY