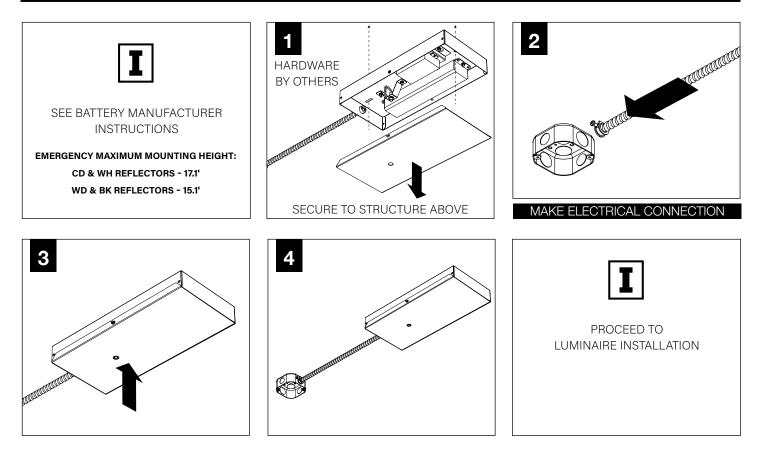

# ATTENTION

INSTRUCTIONS

POWER OFF

POWER ON

 $\underline{\mathbb{N}}$ 

LUMINAIRE MUST BE INSTALLED PRIOR TO DRYWALL CEILING. ALL GRID LUMINAIRES MUST BE SECURED TO STRUCTURE ABOVE.

| 4" OCTAGONAL J-BOX REQUIRED | EMERGENCY                                                                                         |
|-----------------------------|---------------------------------------------------------------------------------------------------|
| J-BOX BY OTHERS             | PRIOR TO LUMINAIRE INSTALLATION,<br>SEE <b>PAGE 5</b> FOR EMERGENCY<br>INSTALLATION INSTRUCTIONS. |