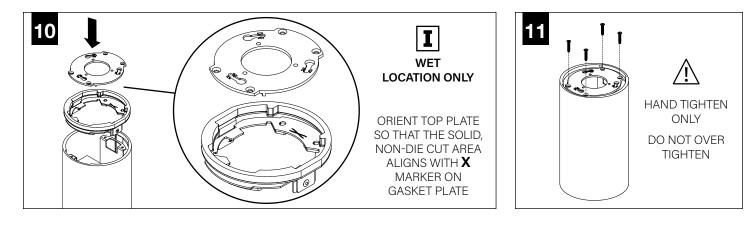

cal Point, LLC. Any reproduction in part or whole without the written permission of Focal Point, LLC is prohibited.

# ATTENTION



INSTRUCTIONS



POWER OFF



POWER ON



 $\underline{\mathbb{N}}$ 

LUMINAIRE MUST BE INSTALLED PRIOR TO DRYWALL CEILING. ALL GRID LUMINAIRES MUST BE SECURED TO STRUCTURE ABOVE.

| 4" OCTAGONAL J-BOX REQUIRED | EMERGENCY                                                                                         |
|-----------------------------|---------------------------------------------------------------------------------------------------|
| J-BOX BY OTHERS             | PRIOR TO LUMINAIRE INSTALLATION,<br>SEE <b>PAGE 5</b> FOR EMERGENCY<br>INSTALLATION INSTRUCTIONS. |

#### **DECORATIVE POWER CANOPY**











## DRIVER SERVICE



#### **OPTIC SERVICE**





#### EMERGENCY