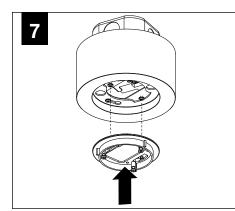

on contained in this drawing is the sole property of Focal Point, LLC. Any reproduction in part or whole without the written permission of Focal Point, LLC is prohibited.

# ATTENTION



INSTRUCTIONS



POWER OFF



POWER ON



 $\underline{\mathbb{N}}$ 

LUMINAIRE MUST BE INSTALLED PRIOR TO DRYWALL CEILING. ALL GRID LUMINAIRES MUST BE SECURED TO STRUCTURE ABOVE.

| 4" OCTAGONAL J-BOX REQUIRED | EMERGENCY                                                                                         |
|-----------------------------|---------------------------------------------------------------------------------------------------|
| J-BOX BY OTHERS             | PRIOR TO LUMINAIRE INSTALLATION,<br>SEE <b>PAGE 5</b> FOR EMERGENCY<br>INSTALLATION INSTRUCTIONS. |

#### **DECORATIVE POWER CANOPY**











## DRIVER SERVICE



#### **OPTIC SERVICE**





#### EMERGENCY