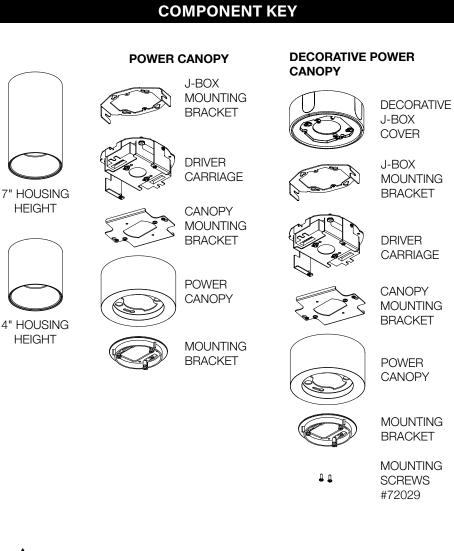

# ID<sup>+</sup> 3.5<sup>"</sup> Pure Cylinder - Surface Mount

FLCY3N-RD-4H | FLCY3N-RD-7H - Power Canopy

#### **DECORATIVE POWER CANOPY**