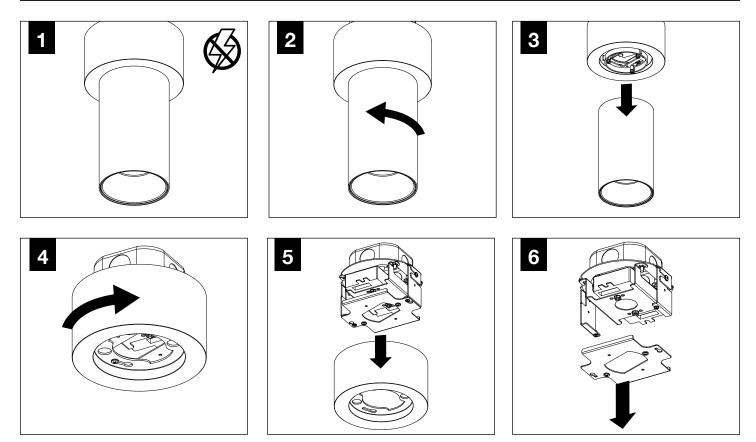

g is the sole property of Focal Point, LLC. Any reproduction in part or whole without the written permission of Focal Point, LLC is prohibited.

# ATTENTION



INSTRUCTIONS



POWER OFF



POWER ON



 $\underline{\mathbb{N}}$ 

LUMINAIRE MUST BE INSTALLED PRIOR TO DRYWALL CEILING. ALL GRID LUMINAIRES MUST BE SECURED TO STRUCTURE ABOVE.

| 4" OCTAGONAL J-BOX REQUIRED | EMERGENCY                                                                                         |
|-----------------------------|---------------------------------------------------------------------------------------------------|
| J-BOX BY OTHERS             | PRIOR TO LUMINAIRE INSTALLATION,<br>SEE <b>PAGE 5</b> FOR EMERGENCY<br>INSTALLATION INSTRUCTIONS. |

#### **DECORATIVE POWER CANOPY**











## DRIVER SERVICE



#### **OPTIC SERVICE**





#### EMERGENCY