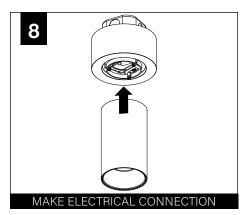

contained in this drawing is the sole property of Focal Point, LLC. Any reproduction in part or whole without the written permission of Focal Point, LLC is prohibited.

# ATTENTION



INSTRUCTIONS



POWER OFF



POWER ON



 $\underline{\mathbb{N}}$ 

LUMINAIRE MUST BE INSTALLED PRIOR TO DRYWALL CEILING. ALL GRID LUMINAIRES MUST BE SECURED TO STRUCTURE ABOVE.

| 4" OCTAGONAL J-BOX REQUIRED | EMERGENCY                                                                                         |
|-----------------------------|---------------------------------------------------------------------------------------------------|
| J-BOX BY OTHERS             | PRIOR TO LUMINAIRE INSTALLATION,<br>SEE <b>PAGE 5</b> FOR EMERGENCY<br>INSTALLATION INSTRUCTIONS. |

#### **DECORATIVE POWER CANOPY**











## DRIVER SERVICE



#### **OPTIC SERVICE**





#### EMERGENCY