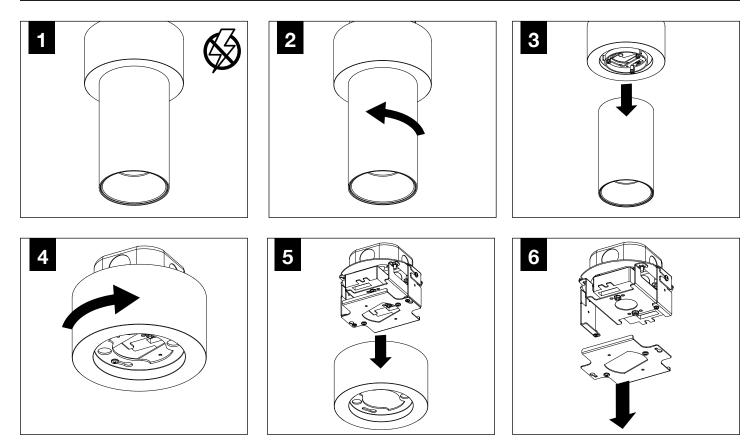

thout the written permission of Focal Point, LLC is prohibited.

# 



SEE ADDITIONAL



POWER OFF



POWER ON





LUMINAIRE MUST BE INSTALLED PRIOR TO DRYWALL CEILING. ALL GRID LUMINAIRES MUST BE SECURED TO STRUCTURE ABOVE.

| 4" OCTAGONAL J-BOX REQUIRED | EMERGENCY                                                                                         |
|-----------------------------|---------------------------------------------------------------------------------------------------|
| J-BOX BY OTHERS             | PRIOR TO LUMINAIRE INSTALLATION,<br>SEE <b>PAGE 5</b> FOR EMERGENCY<br>INSTALLATION INSTRUCTIONS. |

#### **DECORATIVE POWER CANOPY**



<sup>©2023</sup> Focal Point, LLC | 4141 S. Pulaski Rd., Chicago, IL 60632 | www.focalpointlights.com/reference









## DRIVER SERVICE



#### **OPTIC SERVICE**





### EMERGENCY