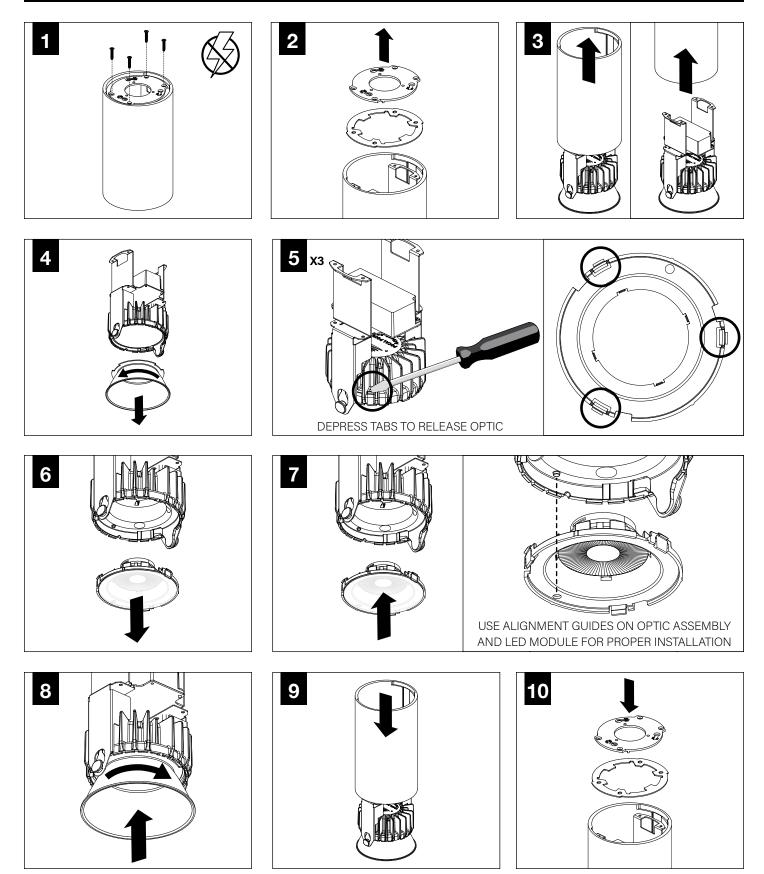

on of Focal Point, LLC is prohibited.

# 



SEE ADDITIONAL



POWER OFF



POWER ON





LUMINAIRE MUST BE INSTALLED PRIOR TO DRYWALL CEILING. ALL GRID LUMINAIRES MUST BE SECURED TO STRUCTURE ABOVE.

| 4" OCTAGONAL J-BOX REQUIRED | EMERGENCY                                                                                         |
|-----------------------------|---------------------------------------------------------------------------------------------------|
| J-BOX BY OTHERS             | PRIOR TO LUMINAIRE INSTALLATION,<br>SEE <b>PAGE 5</b> FOR EMERGENCY<br>INSTALLATION INSTRUCTIONS. |

#### **DECORATIVE POWER CANOPY**



<sup>©2023</sup> Focal Point, LLC | 4141 S. Pulaski Rd., Chicago, IL 60632 | www.focalpointlights.com/reference









## DRIVER SERVICE



#### **OPTIC SERVICE**





### EMERGENCY