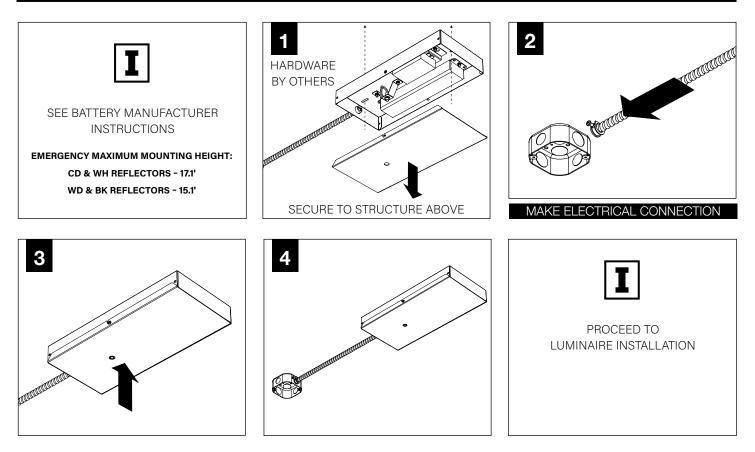

### EMERGENCY

# 

SEE ADDITIONAL

POWER OFF

POWER ON

LUMINAIRE MUST BE INSTALLED PRIOR TO DRYWALL CEILING. ALL GRID LUMINAIRES MUST BE SECURED TO STRUCTURE ABOVE.

| 4" OCTAGONAL J-BOX REQUIRED | EMERGENCY                                                                                         |
|-----------------------------|---------------------------------------------------------------------------------------------------|
| J-BOX BY OTHERS             | PRIOR TO LUMINAIRE INSTALLATION,<br>SEE <b>PAGE 5</b> FOR EMERGENCY<br>INSTALLATION INSTRUCTIONS. |