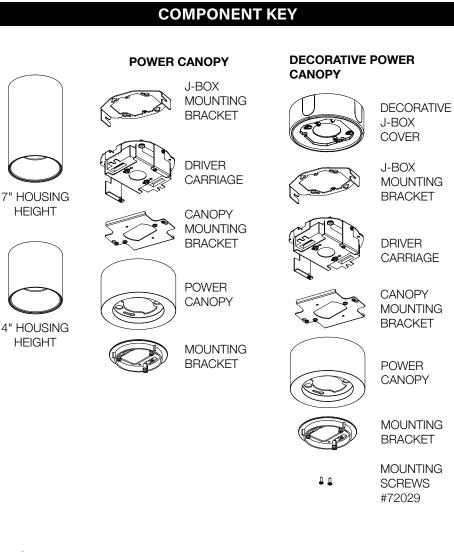

# ID<sup>+</sup> 3.5<sup>"</sup> Pure Cylinder - Surface Mount

FLCY3N-RD-4H | FLCY3N-RD-7H - Power Canopy

#### **DECORATIVE POWER CANOPY**

<sup>©2023</sup> Focal Point, LLC | 4141 S. Pulaski Rd., Chicago, IL 60632 | www.focalpointlights.com/reference