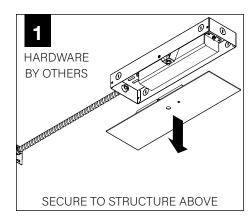

### **BEFORE YOU BEGIN**

- Luminaires must be installed by a qualified electrician (check with local and national codes for proper installation).
- To prevent electrical shock, disconnect electrical supply before installation or servicing.
- Contractor is responsible for adequately reinforcing walls and/or ceilings to support fixture weight.
- Focal Point, LLC accepts no responsibility for inadequately reinforced walls and/or ceilings.
- The information contained in this drawing is the sole property of Focal Point, LLC. Any reproduction in part or whole without the written permission of Focal Point, LLC is prohibited.