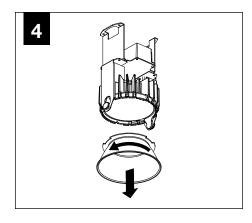

event electrical shock, disconnect electrical supply before installation or servicing.
- Contractor is responsible for adequately reinforcing walls and/or ceilings to support fixture weight.
- Focal Point, LLC accepts no responsibility for inadequately reinforced walls and/or ceilings.
- The information contained in this drawing is the sole property of Focal Point, LLC. Any reproduction in part or whole without the written permission of Focal Point, LLC is prohibited.

#### **INSTRUCTION KEY**



**ATTENTION** 



SEE ADDITIONAL INSTRUCTIONS



**POWER OFF** 



**POWER ON** 







## **DECORATIVE POWER CANOPY**













CONTINUE: POWER CANOPY STEP 2

#### **POWER CANOPY**























## FLCY2 / FLCY3 / FLCY4 - POWER CANOPY DRIVER SERVICE







## **OPTIC SERVICE**























## **EMERGENCY**



SEE BATTERY MANUFACTURER INSTRUCTIONS

EMERGENCY MAXIMUM MOUNTING HEIGHT:

CD & WH REFLECTORS - 17.1'

WD & BK REFLECTORS - 15.1'