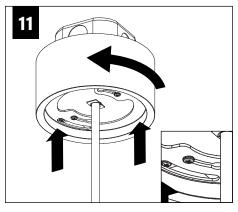

a qualified electrician (check with local and national codes for proper installation).
- To prevent electrical shock, disconnect electrical supply before installation or servicing.
- Contractor is responsible for adequately reinforcing walls and/or ceilings to support fixture weight.
- Focal Point, LLC accepts no responsibility for inadequately reinforced walls and/or ceilings.
- The information contained in this drawing is the sole property of Focal Point, LLC. Any reproduction in part or whole without the written permission of Focal Point, LLC is prohibited.

#### **INSTRUCTION KEY**



**ATTENTION** 



SEE ADDITIONAL INSTRUCTIONS



**POWER OFF** 



**POWER ON** 







## **DECORATIVE POWER CANOPY**













CONTINUE: POWER CANOPY STEP 2

#### **POWER CANOPY**























## FLCY2 / FLCY3 / FLCY4 - POWER CANOPY DRIVER SERVICE







## **OPTIC SERVICE**























## **EMERGENCY**



SEE BATTERY MANUFACTURER INSTRUCTIONS

EMERGENCY MAXIMUM MOUNTING HEIGHT:

CD & WH REFLECTORS - 17.1'

WD & BK REFLECTORS - 15.1'