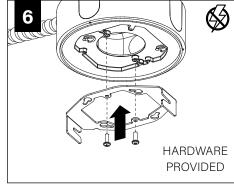

CAL POINT®



### **BEFORE YOU BEGIN**

- Luminaires must be installed by a qualified electrician (check with local and national codes for proper installation).
- To prevent electrical shock, disconnect electrical supply before installation or servicing.
- Contractor is responsible for adequately reinforcing walls and/or ceilings to support fixture weight.
- Focal Point, LLC accepts no responsibility for inadequately reinforced walls and/or ceilings.
- The information contained in this drawing is the sole property of Focal Point, LLC. Any reproduction in part or whole without the written permission of Focal Point, LLC is prohibited.

#### **INSTRUCTION KEY**



**ATTENTION** 



SEE ADDITIONAL INSTRUCTIONS



**POWER OFF** 



**POWER ON** 







## **DECORATIVE POWER CANOPY**













CONTINUE: POWER CANOPY STEP 2

#### **POWER CANOPY**























## FLCY2 / FLCY3 / FLCY4 - POWER CANOPY DRIVER SERVICE







## **OPTIC SERVICE**























## **EMERGENCY**



SEE BATTERY MANUFACTURER INSTRUCTIONS

EMERGENCY MAXIMUM MOUNTING HEIGHT:

CD & WH REFLECTORS - 17.1'

WD & BK REFLECTORS - 15.1'