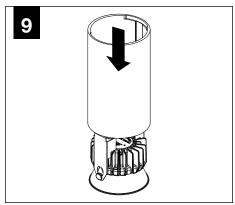

trical shock, disconnect electrical supply before installation or servicing.
- Contractor is responsible for adequately reinforcing walls and/or ceilings to support fixture weight.
- Focal Point, LLC accepts no responsibility for inadequately reinforced walls and/or ceilings.
- The information contained in this drawing is the sole property of Focal Point, LLC. Any reproduction in part or whole without the written permission of Focal Point, LLC is prohibited.

#### **INSTRUCTION KEY**



**ATTENTION** 



SEE ADDITIONAL INSTRUCTIONS



**POWER OFF** 



**POWER ON** 







## **DECORATIVE POWER CANOPY**













CONTINUE: POWER CANOPY STEP 2

#### **POWER CANOPY**























## FLCY2 / FLCY3 / FLCY4 - POWER CANOPY DRIVER SERVICE







## **OPTIC SERVICE**























## **EMERGENCY**



SEE BATTERY MANUFACTURER INSTRUCTIONS

EMERGENCY MAXIMUM MOUNTING HEIGHT:

CD & WH REFLECTORS - 17.1'

WD & BK REFLECTORS - 15.1'