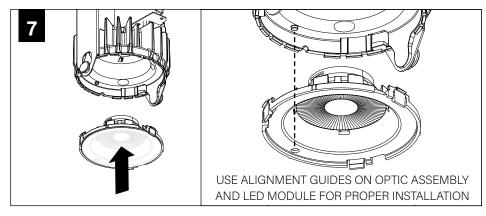

electrical shock, disconnect electrical supply before installation or servicing.
- Contractor is responsible for adequately reinforcing walls and/or ceilings to support fixture weight.
- Focal Point, LLC accepts no responsibility for inadequately reinforced walls and/or ceilings.
- The information contained in this drawing is the sole property of Focal Point, LLC. Any reproduction in part or whole without the written permission of Focal Point, LLC is prohibited.

#### **INSTRUCTION KEY**



**ATTENTION** 



SEE ADDITIONAL INSTRUCTIONS



**POWER OFF** 



**POWER ON** 







## **DECORATIVE POWER CANOPY**













CONTINUE: POWER CANOPY STEP 2

#### **POWER CANOPY**























## FLCY2 / FLCY3 / FLCY4 - POWER CANOPY DRIVER SERVICE







## **OPTIC SERVICE**























## **EMERGENCY**



SEE BATTERY MANUFACTURER INSTRUCTIONS

EMERGENCY MAXIMUM MOUNTING HEIGHT:

CD & WH REFLECTORS - 17.1'

WD & BK REFLECTORS - 15.1'