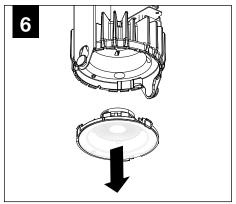

t electrical shock, disconnect electrical supply before installation or servicing.
- Contractor is responsible for adequately reinforcing walls and/or ceilings to support fixture weight.
- Focal Point, LLC accepts no responsibility for inadequately reinforced walls and/or ceilings.
- The information contained in this drawing is the sole property of Focal Point, LLC. Any reproduction in part or whole without the written permission of Focal Point, LLC is prohibited.

#### **INSTRUCTION KEY**



**ATTENTION** 



SEE ADDITIONAL INSTRUCTIONS



**POWER OFF** 



**POWER ON** 







## **DECORATIVE POWER CANOPY**













CONTINUE: POWER CANOPY STEP 2

#### **POWER CANOPY**























## FLCY2 / FLCY3 / FLCY4 - POWER CANOPY DRIVER SERVICE







## **OPTIC SERVICE**























## **EMERGENCY**



SEE BATTERY MANUFACTURER INSTRUCTIONS

EMERGENCY MAXIMUM MOUNTING HEIGHT:

CD & WH REFLECTORS - 17.1'

WD & BK REFLECTORS - 15.1'