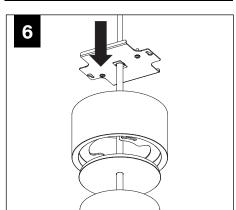

talled by a qualified electrician (check with local and national codes for proper installation).
- To prevent electrical shock, disconnect electrical supply before installation or servicing.
- Contractor is responsible for adequately reinforcing walls and/or ceilings to support fixture weight.
- Focal Point, LLC accepts no responsibility for inadequately reinforced walls and/or ceilings.
- The information contained in this drawing is the sole property of Focal Point, LLC. Any reproduction in part or whole without the written permission of Focal Point, LLC is prohibited.

#### **INSTRUCTION KEY**



**ATTENTION** 



SEE ADDITIONAL INSTRUCTIONS



**POWER OFF** 



**POWER ON** 







## **DECORATIVE POWER CANOPY**













CONTINUE: POWER CANOPY STEP 2

#### **POWER CANOPY**























## FLCY2 / FLCY3 / FLCY4 - POWER CANOPY DRIVER SERVICE







## **OPTIC SERVICE**























## **EMERGENCY**



SEE BATTERY MANUFACTURER INSTRUCTIONS

EMERGENCY MAXIMUM MOUNTING HEIGHT:

CD & WH REFLECTORS - 17.1'

WD & BK REFLECTORS - 15.1'