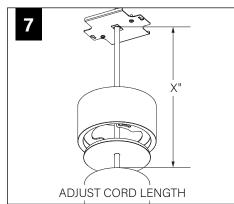

lled by a qualified electrician (check with local and national codes for proper installation).
- To prevent electrical shock, disconnect electrical supply before installation or servicing.
- Contractor is responsible for adequately reinforcing walls and/or ceilings to support fixture weight.
- Focal Point, LLC accepts no responsibility for inadequately reinforced walls and/or ceilings.
- The information contained in this drawing is the sole property of Focal Point, LLC. Any reproduction in part or whole without the written permission of Focal Point, LLC is prohibited.

#### **INSTRUCTION KEY**



**ATTENTION** 



SEE ADDITIONAL INSTRUCTIONS



**POWER OFF** 



**POWER ON** 







## **DECORATIVE POWER CANOPY**













CONTINUE: POWER CANOPY STEP 2

#### **POWER CANOPY**























## FLCY2 / FLCY3 / FLCY4 - POWER CANOPY DRIVER SERVICE







## **OPTIC SERVICE**























## **EMERGENCY**



SEE BATTERY MANUFACTURER INSTRUCTIONS

EMERGENCY MAXIMUM MOUNTING HEIGHT:

CD & WH REFLECTORS - 17.1'

WD & BK REFLECTORS - 15.1'