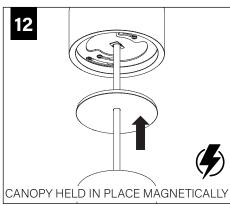

qualified electrician (check with local and national codes for proper installation).
- To prevent electrical shock, disconnect electrical supply before installation or servicing.
- Contractor is responsible for adequately reinforcing walls and/or ceilings to support fixture weight.
- Focal Point, LLC accepts no responsibility for inadequately reinforced walls and/or ceilings.
- The information contained in this drawing is the sole property of Focal Point, LLC. Any reproduction in part or whole without the written permission of Focal Point, LLC is prohibited.

#### **INSTRUCTION KEY**



**ATTENTION** 



SEE ADDITIONAL INSTRUCTIONS



**POWER OFF** 



**POWER ON** 







## **DECORATIVE POWER CANOPY**













CONTINUE: POWER CANOPY STEP 2

#### **POWER CANOPY**























## FLCY2 / FLCY3 / FLCY4 - POWER CANOPY DRIVER SERVICE







## **OPTIC SERVICE**























## **EMERGENCY**



SEE BATTERY MANUFACTURER INSTRUCTIONS

EMERGENCY MAXIMUM MOUNTING HEIGHT:

CD & WH REFLECTORS - 17.1'

WD & BK REFLECTORS - 15.1'