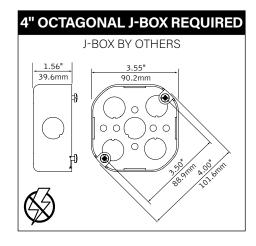

LCY3N-RD-4H | FLCY3N-RD-7H- Power Canopy



FOCAL POINT®



### **BEFORE YOU BEGIN**

- Luminaires must be installed by a qualified electrician (check with local and national codes for proper installation).
- To prevent electrical shock, disconnect electrical supply before installation or servicing.
- Contractor is responsible for adequately reinforcing walls and/or ceilings to support fixture weight.
- Focal Point, LLC accepts no responsibility for inadequately reinforced walls and/or ceilings.
- The information contained in this drawing is the sole property of Focal Point, LLC. Any reproduction in part or whole without the written permission of Focal Point, LLC is prohibited.

#### **INSTRUCTION KEY**



**ATTENTION** 



SEE ADDITIONAL INSTRUCTIONS



**POWER OFF** 



**POWER ON** 







## **DECORATIVE POWER CANOPY**













CONTINUE: POWER CANOPY STEP 2

#### **POWER CANOPY**























## FLCY2 / FLCY3 / FLCY4 - POWER CANOPY DRIVER SERVICE







## **OPTIC SERVICE**























## **EMERGENCY**



SEE BATTERY MANUFACTURER INSTRUCTIONS

EMERGENCY MAXIMUM MOUNTING HEIGHT:

CD & WH REFLECTORS - 17.1'

WD & BK REFLECTORS - 15.1'