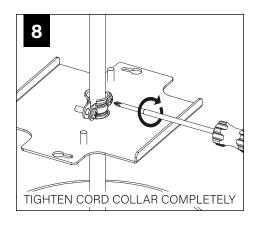

ed by a qualified electrician (check with local and national codes for proper installation).
- To prevent electrical shock, disconnect electrical supply before installation or servicing.
- Contractor is responsible for adequately reinforcing walls and/or ceilings to support fixture weight.
- Focal Point, LLC accepts no responsibility for inadequately reinforced walls and/or ceilings.
- The information contained in this drawing is the sole property of Focal Point, LLC. Any reproduction in part or whole without the written permission of Focal Point, LLC is prohibited.

#### **INSTRUCTION KEY**



**ATTENTION** 



SEE ADDITIONAL INSTRUCTIONS



**POWER OFF** 



**POWER ON** 







## **DECORATIVE POWER CANOPY**













CONTINUE: POWER CANOPY STEP 2

#### **POWER CANOPY**























## FLCY2 / FLCY3 / FLCY4 - POWER CANOPY DRIVER SERVICE







## **OPTIC SERVICE**























## **EMERGENCY**



SEE BATTERY MANUFACTURER INSTRUCTIONS

EMERGENCY MAXIMUM MOUNTING HEIGHT:

CD & WH REFLECTORS - 17.1'

WD & BK REFLECTORS - 15.1'