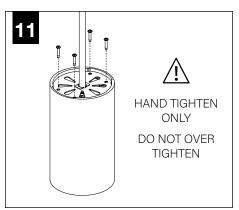

al shock, disconnect electrical supply before installation or servicing.
- Contractor is responsible for adequately reinforcing walls and/or ceilings to support fixture weight.
- Focal Point, LLC accepts no responsibility for inadequately reinforced walls and/or ceilings.
- The information contained in this drawing is the sole property of Focal Point, LLC. Any reproduction in part or whole without the written permission of Focal Point, LLC is prohibited.

#### **INSTRUCTION KEY**



**ATTENTION** 



SEE ADDITIONAL INSTRUCTIONS



**POWER OFF** 



**POWER ON** 







## **DECORATIVE POWER CANOPY**













CONTINUE: POWER CANOPY STEP 2

#### **POWER CANOPY**























## FLCY2 / FLCY3 / FLCY4 - POWER CANOPY DRIVER SERVICE







## **OPTIC SERVICE**























## **EMERGENCY**



SEE BATTERY MANUFACTURER INSTRUCTIONS

EMERGENCY MAXIMUM MOUNTING HEIGHT:

CD & WH REFLECTORS - 17.1'

WD & BK REFLECTORS - 15.1'