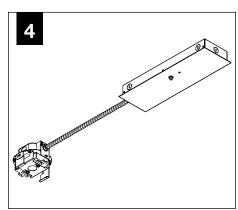

t fixture weight.
- Focal Point, LLC accepts no responsibility for inadequately reinforced walls and/or ceilings.
- The information contained in this drawing is the sole property of Focal Point, LLC. Any reproduction in part or whole without the written permission of Focal Point, LLC is prohibited.

#### **INSTRUCTION KEY**



**ATTENTION** 



SEE ADDITIONAL INSTRUCTIONS



**POWER OFF** 



**POWER ON** 







## **DECORATIVE POWER CANOPY**













CONTINUE: POWER CANOPY STEP 2

#### **POWER CANOPY**























## FLCY2 / FLCY3 / FLCY4 - POWER CANOPY DRIVER SERVICE







## **OPTIC SERVICE**























## **EMERGENCY**



SEE BATTERY MANUFACTURER INSTRUCTIONS

EMERGENCY MAXIMUM MOUNTING HEIGHT:

CD & WH REFLECTORS - 17.1'

WD & BK REFLECTORS - 15.1'