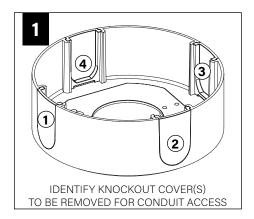

nopy



FOCAL POINT®



### **BEFORE YOU BEGIN**

- Luminaires must be installed by a qualified electrician (check with local and national codes for proper installation).
- To prevent electrical shock, disconnect electrical supply before installation or servicing.
- Contractor is responsible for adequately reinforcing walls and/or ceilings to support fixture weight.
- Focal Point, LLC accepts no responsibility for inadequately reinforced walls and/or ceilings.
- The information contained in this drawing is the sole property of Focal Point, LLC. Any reproduction in part or whole without the written permission of Focal Point, LLC is prohibited.

#### **INSTRUCTION KEY**



**ATTENTION** 



SEE ADDITIONAL INSTRUCTIONS



**POWER OFF** 



**POWER ON** 







## **DECORATIVE POWER CANOPY**













CONTINUE: POWER CANOPY STEP 2

#### **POWER CANOPY**























## FLCY2 / FLCY3 / FLCY4 - POWER CANOPY DRIVER SERVICE







## **OPTIC SERVICE**























## **EMERGENCY**



SEE BATTERY MANUFACTURER INSTRUCTIONS

EMERGENCY MAXIMUM MOUNTING HEIGHT:

CD & WH REFLECTORS - 17.1'

WD & BK REFLECTORS - 15.1'