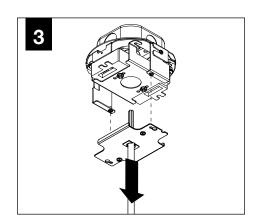

proper installation).
- To prevent electrical shock, disconnect electrical supply before installation or servicing.
- Contractor is responsible for adequately reinforcing walls and/or ceilings to support fixture weight.
- Focal Point, LLC accepts no responsibility for inadequately reinforced walls and/or ceilings.
- The information contained in this drawing is the sole property of Focal Point, LLC. Any reproduction in part or whole without the written permission of Focal Point, LLC is prohibited.

#### **INSTRUCTION KEY**



**ATTENTION** 



SEE ADDITIONAL INSTRUCTIONS



**POWER OFF** 



**POWER ON** 







## **DECORATIVE POWER CANOPY**













CONTINUE: POWER CANOPY STEP 2

#### **POWER CANOPY**























## FLCY2 / FLCY3 / FLCY4 - POWER CANOPY DRIVER SERVICE







## **OPTIC SERVICE**























## **EMERGENCY**



SEE BATTERY MANUFACTURER INSTRUCTIONS

EMERGENCY MAXIMUM MOUNTING HEIGHT:

CD & WH REFLECTORS - 17.1'

WD & BK REFLECTORS - 15.1'