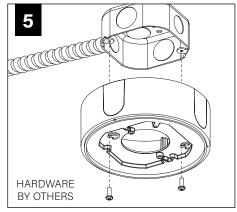

FOCAL POINT®



### **BEFORE YOU BEGIN**

- Luminaires must be installed by a qualified electrician (check with local and national codes for proper installation).
- To prevent electrical shock, disconnect electrical supply before installation or servicing.
- Contractor is responsible for adequately reinforcing walls and/or ceilings to support fixture weight.
- Focal Point, LLC accepts no responsibility for inadequately reinforced walls and/or ceilings.
- The information contained in this drawing is the sole property of Focal Point, LLC. Any reproduction in part or whole without the written permission of Focal Point, LLC is prohibited.

#### **INSTRUCTION KEY**



**ATTENTION** 



SEE ADDITIONAL INSTRUCTIONS



**POWER OFF** 



**POWER ON** 







## **DECORATIVE POWER CANOPY**













CONTINUE: POWER CANOPY STEP 2

#### **POWER CANOPY**























## FLCY2 / FLCY3 / FLCY4 - POWER CANOPY DRIVER SERVICE







## **OPTIC SERVICE**























## **EMERGENCY**



SEE BATTERY MANUFACTURER INSTRUCTIONS

EMERGENCY MAXIMUM MOUNTING HEIGHT:

CD & WH REFLECTORS - 17.1'

WD & BK REFLECTORS - 15.1'