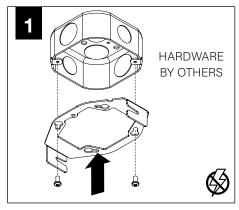

t be installed by a qualified electrician (check with local and national codes for proper installation).
- To prevent electrical shock, disconnect electrical supply before installation or servicing.
- Contractor is responsible for adequately reinforcing walls and/or ceilings to support fixture weight.
- Focal Point, LLC accepts no responsibility for inadequately reinforced walls and/or ceilings.
- The information contained in this drawing is the sole property of Focal Point, LLC. Any reproduction in part or whole without the written permission of Focal Point, LLC is prohibited.

#### **INSTRUCTION KEY**



**ATTENTION** 



SEE ADDITIONAL INSTRUCTIONS



**POWER OFF** 



**POWER ON** 







## **DECORATIVE POWER CANOPY**













CONTINUE: POWER CANOPY STEP 2

#### **POWER CANOPY**























## FLCY2 / FLCY3 / FLCY4 - POWER CANOPY DRIVER SERVICE







## **OPTIC SERVICE**























## **EMERGENCY**



SEE BATTERY MANUFACTURER INSTRUCTIONS

EMERGENCY MAXIMUM MOUNTING HEIGHT:

CD & WH REFLECTORS - 17.1'

WD & BK REFLECTORS - 15.1'