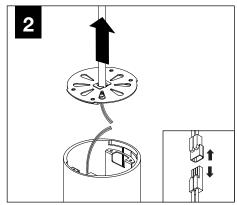

o prevent electrical shock, disconnect electrical supply before installation or servicing.
- Contractor is responsible for adequately reinforcing walls and/or ceilings to support fixture weight.
- Focal Point, LLC accepts no responsibility for inadequately reinforced walls and/or ceilings.
- The information contained in this drawing is the sole property of Focal Point, LLC. Any reproduction in part or whole without the written permission of Focal Point, LLC is prohibited.

#### **INSTRUCTION KEY**



**ATTENTION** 



SEE ADDITIONAL INSTRUCTIONS



**POWER OFF** 



**POWER ON** 







## **DECORATIVE POWER CANOPY**













CONTINUE: POWER CANOPY STEP 2

#### **POWER CANOPY**























## FLCY2 / FLCY3 / FLCY4 - POWER CANOPY DRIVER SERVICE







## **OPTIC SERVICE**























## **EMERGENCY**



SEE BATTERY MANUFACTURER INSTRUCTIONS

EMERGENCY MAXIMUM MOUNTING HEIGHT:

CD & WH REFLECTORS - 17.1'

WD & BK REFLECTORS - 15.1'