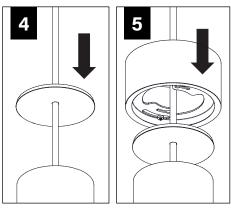

nstalled by a qualified electrician (check with local and national codes for proper installation).
- To prevent electrical shock, disconnect electrical supply before installation or servicing.
- Contractor is responsible for adequately reinforcing walls and/or ceilings to support fixture weight.
- Focal Point, LLC accepts no responsibility for inadequately reinforced walls and/or ceilings.
- The information contained in this drawing is the sole property of Focal Point, LLC. Any reproduction in part or whole without the written permission of Focal Point, LLC is prohibited.

#### **INSTRUCTION KEY**



**ATTENTION** 



SEE ADDITIONAL INSTRUCTIONS



**POWER OFF** 



**POWER ON** 







## **DECORATIVE POWER CANOPY**













CONTINUE: POWER CANOPY STEP 2

#### **POWER CANOPY**























## FLCY2 / FLCY3 / FLCY4 - POWER CANOPY DRIVER SERVICE







## **OPTIC SERVICE**























## **EMERGENCY**



SEE BATTERY MANUFACTURER INSTRUCTIONS

EMERGENCY MAXIMUM MOUNTING HEIGHT:

CD & WH REFLECTORS - 17.1'

WD & BK REFLECTORS - 15.1'