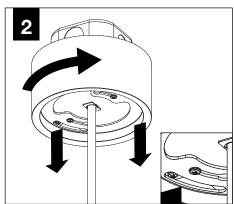

or proper installation).
- To prevent electrical shock, disconnect electrical supply before installation or servicing.
- Contractor is responsible for adequately reinforcing walls and/or ceilings to support fixture weight.
- Focal Point, LLC accepts no responsibility for inadequately reinforced walls and/or ceilings.
- The information contained in this drawing is the sole property of Focal Point, LLC. Any reproduction in part or whole without the written permission of Focal Point, LLC is prohibited.

#### **INSTRUCTION KEY**



**ATTENTION** 



SEE ADDITIONAL INSTRUCTIONS



**POWER OFF** 



**POWER ON** 







## **DECORATIVE POWER CANOPY**













CONTINUE: POWER CANOPY STEP 2

#### **POWER CANOPY**























## FLCY2 / FLCY3 / FLCY4 - POWER CANOPY DRIVER SERVICE







## **OPTIC SERVICE**























## **EMERGENCY**



SEE BATTERY MANUFACTURER INSTRUCTIONS

EMERGENCY MAXIMUM MOUNTING HEIGHT:

CD & WH REFLECTORS - 17.1'

WD & BK REFLECTORS - 15.1'