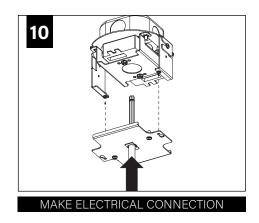

y a qualified electrician (check with local and national codes for proper installation).
- To prevent electrical shock, disconnect electrical supply before installation or servicing.
- Contractor is responsible for adequately reinforcing walls and/or ceilings to support fixture weight.
- Focal Point, LLC accepts no responsibility for inadequately reinforced walls and/or ceilings.
- The information contained in this drawing is the sole property of Focal Point, LLC. Any reproduction in part or whole without the written permission of Focal Point, LLC is prohibited.

#### **INSTRUCTION KEY**



**ATTENTION** 



SEE ADDITIONAL INSTRUCTIONS



**POWER OFF** 



**POWER ON** 







## **DECORATIVE POWER CANOPY**













CONTINUE: POWER CANOPY STEP 2

#### **POWER CANOPY**























## FLCY2 / FLCY3 / FLCY4 - POWER CANOPY DRIVER SERVICE







## **OPTIC SERVICE**























## **EMERGENCY**



SEE BATTERY MANUFACTURER INSTRUCTIONS

EMERGENCY MAXIMUM MOUNTING HEIGHT:

CD & WH REFLECTORS - 17.1'

WD & BK REFLECTORS - 15.1'