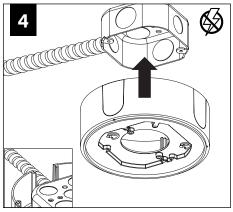

FOCAL POINT®



### **BEFORE YOU BEGIN**

- Luminaires must be installed by a qualified electrician (check with local and national codes for proper installation).
- To prevent electrical shock, disconnect electrical supply before installation or servicing.
- Contractor is responsible for adequately reinforcing walls and/or ceilings to support fixture weight.
- Focal Point, LLC accepts no responsibility for inadequately reinforced walls and/or ceilings.
- The information contained in this drawing is the sole property of Focal Point, LLC. Any reproduction in part or whole without the written permission of Focal Point, LLC is prohibited.

#### **INSTRUCTION KEY**



**ATTENTION** 



SEE ADDITIONAL INSTRUCTIONS



**POWER OFF** 



**POWER ON** 







## **DECORATIVE POWER CANOPY**













CONTINUE: POWER CANOPY STEP 2

#### **POWER CANOPY**























## FLCY2 / FLCY3 / FLCY4 - POWER CANOPY DRIVER SERVICE







## **OPTIC SERVICE**























## **EMERGENCY**



SEE BATTERY MANUFACTURER INSTRUCTIONS

EMERGENCY MAXIMUM MOUNTING HEIGHT:

CD & WH REFLECTORS - 17.1'

WD & BK REFLECTORS - 15.1'