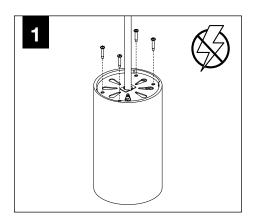

To prevent electrical shock, disconnect electrical supply before installation or servicing.
- Contractor is responsible for adequately reinforcing walls and/or ceilings to support fixture weight.
- Focal Point, LLC accepts no responsibility for inadequately reinforced walls and/or ceilings.
- The information contained in this drawing is the sole property of Focal Point, LLC. Any reproduction in part or whole without the written permission of Focal Point, LLC is prohibited.

#### **INSTRUCTION KEY**



**ATTENTION** 



SEE ADDITIONAL INSTRUCTIONS



**POWER OFF** 



**POWER ON** 







## **DECORATIVE POWER CANOPY**













CONTINUE: POWER CANOPY STEP 2

#### **POWER CANOPY**























## FLCY2 / FLCY3 / FLCY4 - POWER CANOPY DRIVER SERVICE







## **OPTIC SERVICE**























## **EMERGENCY**



SEE BATTERY MANUFACTURER INSTRUCTIONS

EMERGENCY MAXIMUM MOUNTING HEIGHT:

CD & WH REFLECTORS - 17.1'

WD & BK REFLECTORS - 15.1'