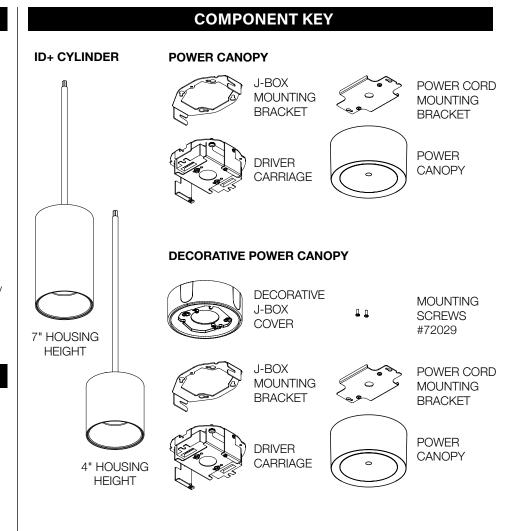

# ID + 3.5" Pure Cylinder - Cord Suspension

FLCY3N-RD-4H | FLCY3N-RD-7H- Power Canopy

FOCAL POINT®

## **DECORATIVE POWER CANOPY**

CONTINUE: POWER CANOPY STEP 2

#### **POWER CANOPY**

## FLCY2 / FLCY3 / FLCY4 - POWER CANOPY DRIVER SERVICE