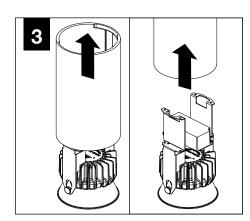

prevent electrical shock, disconnect electrical supply before installation or servicing.
- Contractor is responsible for adequately reinforcing walls and/or ceilings to support fixture weight.
- Focal Point, LLC accepts no responsibility for inadequately reinforced walls and/or ceilings.
- The information contained in this drawing is the sole property of Focal Point, LLC. Any reproduction in part or whole without the written permission of Focal Point, LLC is prohibited.

#### **INSTRUCTION KEY**



**ATTENTION** 



SEE ADDITIONAL INSTRUCTIONS



**POWER OFF** 



**POWER ON** 







## **DECORATIVE POWER CANOPY**













CONTINUE: POWER CANOPY STEP 2

#### **POWER CANOPY**























## FLCY2 / FLCY3 / FLCY4 - POWER CANOPY DRIVER SERVICE







## **OPTIC SERVICE**























## **EMERGENCY**



SEE BATTERY MANUFACTURER INSTRUCTIONS

EMERGENCY MAXIMUM MOUNTING HEIGHT:

CD & WH REFLECTORS - 17.1'

WD & BK REFLECTORS - 15.1'