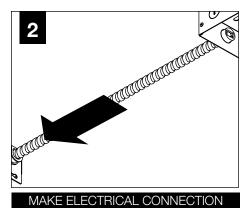

### **BEFORE YOU BEGIN**

- Luminaires must be installed by a qualified electrician (check with local and national codes for proper installation).
- To prevent electrical shock, disconnect electrical supply before installation or servicing.
- Contractor is responsible for adequately reinforcing walls and/or ceilings to support fixture weight.
- Focal Point, LLC accepts no responsibility for inadequately reinforced walls and/or ceilings.
- The information contained in this drawing is the sole property of Focal Point, LLC. Any reproduction in part or whole without the written permission of Focal Point, LLC is prohibited.