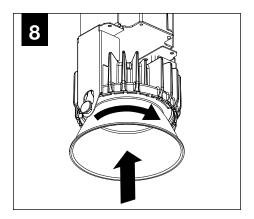

ectrical shock, disconnect electrical supply before installation or servicing.
- Contractor is responsible for adequately reinforcing walls and/or ceilings to support fixture weight.
- Focal Point, LLC accepts no responsibility for inadequately reinforced walls and/or ceilings.
- The information contained in this drawing is the sole property of Focal Point, LLC. Any reproduction in part or whole without the written permission of Focal Point, LLC is prohibited.

#### **INSTRUCTION KEY**



**ATTENTION** 



SEE ADDITIONAL INSTRUCTIONS



**POWER OFF** 



**POWER ON** 







## **DECORATIVE POWER CANOPY**













CONTINUE: POWER CANOPY STEP 2

#### **POWER CANOPY**























## FLCY2 / FLCY3 / FLCY4 - POWER CANOPY DRIVER SERVICE







## **OPTIC SERVICE**























## **EMERGENCY**



SEE BATTERY MANUFACTURER INSTRUCTIONS

EMERGENCY MAXIMUM MOUNTING HEIGHT:

CD & WH REFLECTORS - 17.1'

WD & BK REFLECTORS - 15.1'