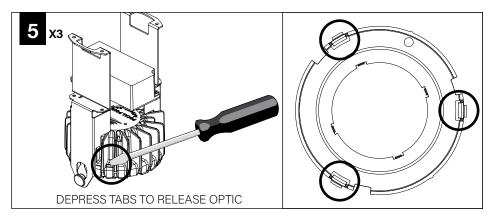

ent electrical shock, disconnect electrical supply before installation or servicing.
- Contractor is responsible for adequately reinforcing walls and/or ceilings to support fixture weight.
- Focal Point, LLC accepts no responsibility for inadequately reinforced walls and/or ceilings.
- The information contained in this drawing is the sole property of Focal Point, LLC. Any reproduction in part or whole without the written permission of Focal Point, LLC is prohibited.

#### **INSTRUCTION KEY**



**ATTENTION** 



SEE ADDITIONAL INSTRUCTIONS



**POWER OFF** 



**POWER ON** 







## **DECORATIVE POWER CANOPY**













CONTINUE: POWER CANOPY STEP 2

#### **POWER CANOPY**























## FLCY2 / FLCY3 / FLCY4 - POWER CANOPY DRIVER SERVICE







## **OPTIC SERVICE**























## **EMERGENCY**



SEE BATTERY MANUFACTURER INSTRUCTIONS

EMERGENCY MAXIMUM MOUNTING HEIGHT:

CD & WH REFLECTORS - 17.1'

WD & BK REFLECTORS - 15.1'