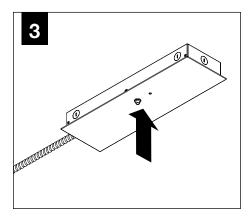

### **BEFORE YOU BEGIN**

- Luminaires must be installed by a qualified electrician (check with local and national codes for proper installation).
- To prevent electrical shock, disconnect electrical supply before installation or servicing.
- Contractor is responsible for adequately reinforcing walls and/or ceilings to support fixture weight.
- Focal Point, LLC accepts no responsibility for inadequately reinforced walls and/or ceilings.
- The information contained in this drawing is the sole property of Focal Point, LLC. Any reproduction in part or whole without the written permission of Focal Point, LLC is prohibited.