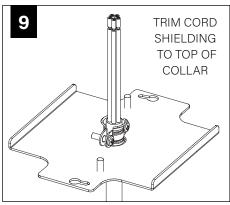

by a qualified electrician (check with local and national codes for proper installation).
- To prevent electrical shock, disconnect electrical supply before installation or servicing.
- Contractor is responsible for adequately reinforcing walls and/or ceilings to support fixture weight.
- Focal Point, LLC accepts no responsibility for inadequately reinforced walls and/or ceilings.
- The information contained in this drawing is the sole property of Focal Point, LLC. Any reproduction in part or whole without the written permission of Focal Point, LLC is prohibited.

#### **INSTRUCTION KEY**



**ATTENTION** 



SEE ADDITIONAL INSTRUCTIONS



**POWER OFF** 



**POWER ON** 







## **DECORATIVE POWER CANOPY**













CONTINUE: POWER CANOPY STEP 2

#### **POWER CANOPY**























## FLCY2 / FLCY3 / FLCY4 - POWER CANOPY DRIVER SERVICE







## **OPTIC SERVICE**























## **EMERGENCY**



SEE BATTERY MANUFACTURER INSTRUCTIONS

EMERGENCY MAXIMUM MOUNTING HEIGHT:

CD & WH REFLECTORS - 17.1'

WD & BK REFLECTORS - 15.1'