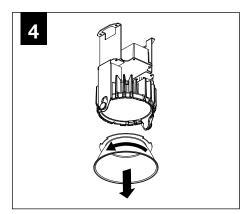

ility for inadequately reinforced walls and/or ceilings.
- The information contained in this drawing is the sole property of Focal Point, LLC. Any reproduction in part or whole without the written permission of Focal Point, LLC is prohibited.

#### **INSTRUCTION KEY**



**ATTENTION** 



SEE ADDITIONAL INSTRUCTIONS



**POWER OFF** 



**POWER ON** 

#### **COMPONENT KEY**

#### **STEM MOUNT**

Shipped Assembled



#### **MINI POWER CANOPY**



J-BOX MOUNTING BRACKET / DRIVER CARRIAGE



FINISHING RING



MINI POWER CANOPY





#### **EMERGENCY**



PRIOR TO LUMINAIRE INSTALLATION, SEE **PAGE 4** FOR EMERGENCY INSTALLATION INSTRUCTIONS.



















## **DRIVER SERVICE**



TURN OFF POWER SOURCE PRIOR TO DRIVER SERVICE





## **WALL WASH AIMING**







## **OPTIC SERVICE**



























## **EMERGENCY**



SEE BATTERY MANUFACTURER INSTRUCTIONS

EMERGENCY MAXIMUM MOUNTING HEIGHT:

CD & WH REFLECTORS - 17.1'

WD & BK REFLECTORS - 15.1'