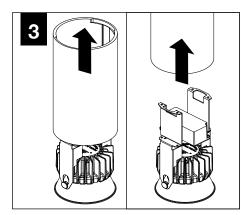

ibility for inadequately reinforced walls and/or ceilings.
- The information contained in this drawing is the sole property of Focal Point, LLC. Any reproduction in part or whole without the written permission of Focal Point, LLC is prohibited.

#### **INSTRUCTION KEY**



**ATTENTION** 



SEE ADDITIONAL INSTRUCTIONS



**POWER OFF** 



**POWER ON** 

#### **COMPONENT KEY**

#### **STEM MOUNT**

Shipped Assembled



#### **MINI POWER CANOPY**



J-BOX MOUNTING BRACKET / DRIVER CARRIAGE



FINISHING RING



MINI POWER CANOPY





#### **EMERGENCY**



PRIOR TO LUMINAIRE INSTALLATION, SEE **PAGE 4** FOR EMERGENCY INSTALLATION INSTRUCTIONS.



















## **DRIVER SERVICE**



TURN OFF POWER SOURCE PRIOR TO DRIVER SERVICE





## **WALL WASH AIMING**







## **OPTIC SERVICE**



























## **EMERGENCY**



SEE BATTERY MANUFACTURER INSTRUCTIONS

EMERGENCY MAXIMUM MOUNTING HEIGHT:

CD & WH REFLECTORS - 17.1'

WD & BK REFLECTORS - 15.1'