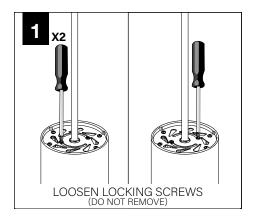

### **BEFORE YOU BEGIN**

- Luminaires must be installed by a qualified electrician (check with local and national codes for proper installation).
- To prevent electrical shock, disconnect electrical supply before installation or servicing.
- Contractor is responsible for adequately reinforcing walls and/or ceilings to support fixture weight.
- Focal Point, LLC accepts no responsibility for inadequately reinforced walls and/or ceilings.
- The information contained in this drawing is the sole property of Focal Point, LLC. Any reproduction in part or whole without the written permission of Focal Point, LLC is prohibited.