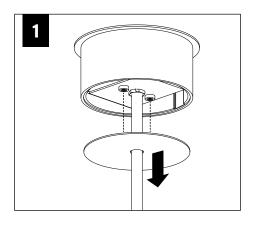

support fixture weight.
- Focal Point, LLC accepts no responsibility for inadequately reinforced walls and/or ceilings.
- The information contained in this drawing is the sole property of Focal Point, LLC. Any reproduction in part or whole without the written permission of Focal Point, LLC is prohibited.

#### **INSTRUCTION KEY**



**ATTENTION** 



SEE ADDITIONAL INSTRUCTIONS



**POWER OFF** 



**POWER ON** 

#### **COMPONENT KEY**

#### **STEM MOUNT**

Shipped Assembled



#### **MINI POWER CANOPY**



J-BOX MOUNTING BRACKET / DRIVER CARRIAGE



FINISHING RING



MINI POWER CANOPY





#### **EMERGENCY**



PRIOR TO LUMINAIRE INSTALLATION, SEE **PAGE 4** FOR EMERGENCY INSTALLATION INSTRUCTIONS.



















## **DRIVER SERVICE**



TURN OFF POWER SOURCE PRIOR TO DRIVER SERVICE





## **WALL WASH AIMING**







## **OPTIC SERVICE**



























## **EMERGENCY**



SEE BATTERY MANUFACTURER INSTRUCTIONS

EMERGENCY MAXIMUM MOUNTING HEIGHT:

CD & WH REFLECTORS - 17.1'

WD & BK REFLECTORS - 15.1'