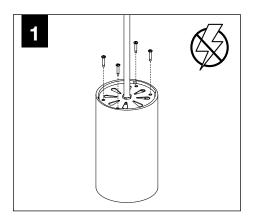

ponsibility for inadequately reinforced walls and/or ceilings.
- The information contained in this drawing is the sole property of Focal Point, LLC. Any reproduction in part or whole without the written permission of Focal Point, LLC is prohibited.

#### **INSTRUCTION KEY**



**ATTENTION** 



SEE ADDITIONAL INSTRUCTIONS



**POWER OFF** 



**POWER ON** 

#### **COMPONENT KEY**

#### **STEM MOUNT**

Shipped Assembled



#### **MINI POWER CANOPY**



J-BOX MOUNTING BRACKET / DRIVER CARRIAGE



FINISHING RING



MINI POWER CANOPY





#### **EMERGENCY**



PRIOR TO LUMINAIRE INSTALLATION, SEE **PAGE 4** FOR EMERGENCY INSTALLATION INSTRUCTIONS.



















## **DRIVER SERVICE**



TURN OFF POWER SOURCE PRIOR TO DRIVER SERVICE





## **WALL WASH AIMING**







## **OPTIC SERVICE**



























## **EMERGENCY**



SEE BATTERY MANUFACTURER INSTRUCTIONS

EMERGENCY MAXIMUM MOUNTING HEIGHT:

CD & WH REFLECTORS - 17.1'

WD & BK REFLECTORS - 15.1'