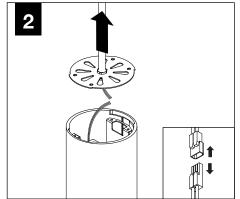

nsibility for inadequately reinforced walls and/or ceilings.
- The information contained in this drawing is the sole property of Focal Point, LLC. Any reproduction in part or whole without the written permission of Focal Point, LLC is prohibited.

#### **INSTRUCTION KEY**



**ATTENTION** 



SEE ADDITIONAL INSTRUCTIONS



**POWER OFF** 



**POWER ON** 

#### **COMPONENT KEY**

#### **STEM MOUNT**

Shipped Assembled



#### **MINI POWER CANOPY**



J-BOX MOUNTING BRACKET / DRIVER CARRIAGE



FINISHING RING



MINI POWER CANOPY





#### **EMERGENCY**



PRIOR TO LUMINAIRE INSTALLATION, SEE **PAGE 4** FOR EMERGENCY INSTALLATION INSTRUCTIONS.



















## **DRIVER SERVICE**



TURN OFF POWER SOURCE PRIOR TO DRIVER SERVICE





## **WALL WASH AIMING**







## **OPTIC SERVICE**



























## **EMERGENCY**



SEE BATTERY MANUFACTURER INSTRUCTIONS

EMERGENCY MAXIMUM MOUNTING HEIGHT:

CD & WH REFLECTORS - 17.1'

WD & BK REFLECTORS - 15.1'