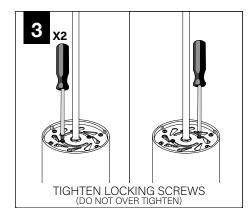

### **BEFORE YOU BEGIN**

- Luminaires must be installed by a qualified electrician (check with local and national codes for proper installation).
- To prevent electrical shock, disconnect electrical supply before installation or servicing.
- Contractor is responsible for adequately reinforcing walls and/or ceilings to support fixture weight.
- Focal Point, LLC accepts no responsibility for inadequately reinforced walls and/or ceilings.
- The information contained in this drawing is the sole property of Focal Point, LLC. Any reproduction in part or whole without the written permission of Focal Point, LLC is prohibited.