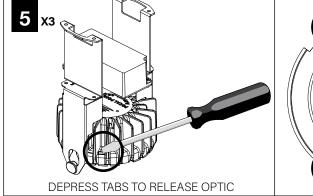

ity for inadequately reinforced walls and/or ceilings.
- The information contained in this drawing is the sole property of Focal Point, LLC. Any reproduction in part or whole without the written permission of Focal Point, LLC is prohibited.

#### **INSTRUCTION KEY**



**ATTENTION** 



SEE ADDITIONAL INSTRUCTIONS



**POWER OFF** 



**POWER ON** 

#### **COMPONENT KEY**

#### **STEM MOUNT**

Shipped Assembled



#### **MINI POWER CANOPY**



J-BOX MOUNTING BRACKET / DRIVER CARRIAGE



FINISHING RING



MINI POWER CANOPY





#### **EMERGENCY**



PRIOR TO LUMINAIRE INSTALLATION, SEE **PAGE 4** FOR EMERGENCY INSTALLATION INSTRUCTIONS.



















## **DRIVER SERVICE**



TURN OFF POWER SOURCE PRIOR TO DRIVER SERVICE





## **WALL WASH AIMING**







## **OPTIC SERVICE**



























## **EMERGENCY**



SEE BATTERY MANUFACTURER INSTRUCTIONS

EMERGENCY MAXIMUM MOUNTING HEIGHT:

CD & WH REFLECTORS - 17.1'

WD & BK REFLECTORS - 15.1'