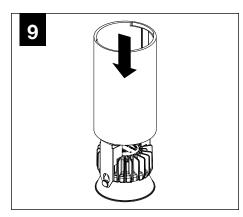

equately reinforced walls and/or ceilings.
- The information contained in this drawing is the sole property of Focal Point, LLC. Any reproduction in part or whole without the written permission of Focal Point, LLC is prohibited.

#### **INSTRUCTION KEY**



**ATTENTION** 



SEE ADDITIONAL INSTRUCTIONS



**POWER OFF** 



**POWER ON** 

#### **COMPONENT KEY**

#### **STEM MOUNT**

Shipped Assembled



#### **MINI POWER CANOPY**



J-BOX MOUNTING BRACKET / DRIVER CARRIAGE



FINISHING RING



MINI POWER CANOPY





#### **EMERGENCY**



PRIOR TO LUMINAIRE INSTALLATION, SEE **PAGE 4** FOR EMERGENCY INSTALLATION INSTRUCTIONS.



















## **DRIVER SERVICE**



TURN OFF POWER SOURCE PRIOR TO DRIVER SERVICE





## **WALL WASH AIMING**







## **OPTIC SERVICE**



























## **EMERGENCY**



SEE BATTERY MANUFACTURER INSTRUCTIONS

EMERGENCY MAXIMUM MOUNTING HEIGHT:

CD & WH REFLECTORS - 17.1'

WD & BK REFLECTORS - 15.1'