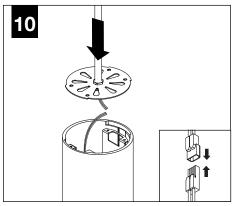

uately reinforced walls and/or ceilings.
- The information contained in this drawing is the sole property of Focal Point, LLC. Any reproduction in part or whole without the written permission of Focal Point, LLC is prohibited.

#### **INSTRUCTION KEY**



**ATTENTION** 



SEE ADDITIONAL INSTRUCTIONS



**POWER OFF** 



**POWER ON** 

#### **COMPONENT KEY**

#### **STEM MOUNT**

Shipped Assembled



#### **MINI POWER CANOPY**



J-BOX MOUNTING BRACKET / DRIVER CARRIAGE



FINISHING RING



MINI POWER CANOPY





#### **EMERGENCY**



PRIOR TO LUMINAIRE INSTALLATION, SEE **PAGE 4** FOR EMERGENCY INSTALLATION INSTRUCTIONS.



















## **DRIVER SERVICE**



TURN OFF POWER SOURCE PRIOR TO DRIVER SERVICE





## **WALL WASH AIMING**







## **OPTIC SERVICE**



























## **EMERGENCY**



SEE BATTERY MANUFACTURER INSTRUCTIONS

EMERGENCY MAXIMUM MOUNTING HEIGHT:

CD & WH REFLECTORS - 17.1'

WD & BK REFLECTORS - 15.1'