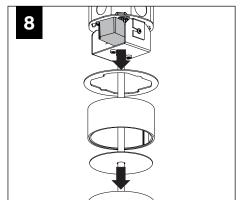

pport fixture weight.
- Focal Point, LLC accepts no responsibility for inadequately reinforced walls and/or ceilings.
- The information contained in this drawing is the sole property of Focal Point, LLC. Any reproduction in part or whole without the written permission of Focal Point, LLC is prohibited.

#### **INSTRUCTION KEY**



**ATTENTION** 



SEE ADDITIONAL INSTRUCTIONS



**POWER OFF** 



**POWER ON** 

#### **COMPONENT KEY**

#### **STEM MOUNT**

Shipped Assembled



#### **MINI POWER CANOPY**



J-BOX MOUNTING BRACKET / DRIVER CARRIAGE



FINISHING RING



MINI POWER CANOPY





#### **EMERGENCY**



PRIOR TO LUMINAIRE INSTALLATION, SEE **PAGE 4** FOR EMERGENCY INSTALLATION INSTRUCTIONS.



















## **DRIVER SERVICE**



TURN OFF POWER SOURCE PRIOR TO DRIVER SERVICE





## **WALL WASH AIMING**







## **OPTIC SERVICE**



























## **EMERGENCY**



SEE BATTERY MANUFACTURER INSTRUCTIONS

EMERGENCY MAXIMUM MOUNTING HEIGHT:

CD & WH REFLECTORS - 17.1'

WD & BK REFLECTORS - 15.1'