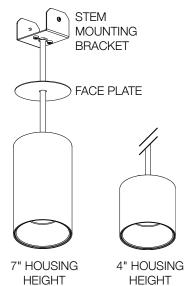

# **BEFORE YOU BEGIN**

- Luminaires must be installed by a qualified electrician (check with local and national codes for proper installation).
- To prevent electrical shock, disconnect electrical supply before installation or servicing.
- Contractor is responsible for adequately reinforcing walls and/or ceilings to support fixture weight.
- Focal Point, LLC accepts no responsibility for inadequately reinforced walls and/or ceilings.
- The information contained in this drawing is the sole property of Focal Point, LLC. Any reproduction in part or whole without the written permission of Focal Point, LLC is prohibited.

#### **INSTRUCTION KEY**



**ATTENTION** 



SEE ADDITIONAL INSTRUCTIONS



**POWER OFF** 



**POWER ON** 

#### **COMPONENT KEY**

#### **STEM MOUNT**

Shipped Assembled



#### **MINI POWER CANOPY**



J-BOX MOUNTING BRACKET / DRIVER CARRIAGE



FINISHING RING



MINI POWER CANOPY





#### **EMERGENCY**



PRIOR TO LUMINAIRE INSTALLATION, SEE **PAGE 4** FOR EMERGENCY INSTALLATION INSTRUCTIONS.



















## **DRIVER SERVICE**



TURN OFF POWER SOURCE PRIOR TO DRIVER SERVICE





## **WALL WASH AIMING**







## **OPTIC SERVICE**



























## **EMERGENCY**



SEE BATTERY MANUFACTURER INSTRUCTIONS

EMERGENCY MAXIMUM MOUNTING HEIGHT:

CD & WH REFLECTORS - 17.1'

WD & BK REFLECTORS - 15.1'