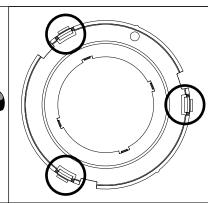

y for inadequately reinforced walls and/or ceilings.
- The information contained in this drawing is the sole property of Focal Point, LLC. Any reproduction in part or whole without the written permission of Focal Point, LLC is prohibited.

#### **INSTRUCTION KEY**



**ATTENTION** 



SEE ADDITIONAL INSTRUCTIONS



**POWER OFF** 



**POWER ON** 

#### **COMPONENT KEY**

#### **STEM MOUNT**

Shipped Assembled



#### **MINI POWER CANOPY**



J-BOX MOUNTING BRACKET / DRIVER CARRIAGE



FINISHING RING



MINI POWER CANOPY





#### **EMERGENCY**



PRIOR TO LUMINAIRE INSTALLATION, SEE **PAGE 4** FOR EMERGENCY INSTALLATION INSTRUCTIONS.



















## **DRIVER SERVICE**



TURN OFF POWER SOURCE PRIOR TO DRIVER SERVICE





## **WALL WASH AIMING**







## **OPTIC SERVICE**



























## **EMERGENCY**



SEE BATTERY MANUFACTURER INSTRUCTIONS

EMERGENCY MAXIMUM MOUNTING HEIGHT:

CD & WH REFLECTORS - 17.1'

WD & BK REFLECTORS - 15.1'