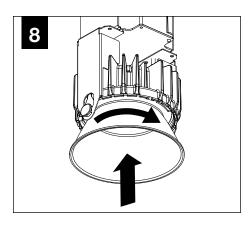

inadequately reinforced walls and/or ceilings.
- The information contained in this drawing is the sole property of Focal Point, LLC. Any reproduction in part or whole without the written permission of Focal Point, LLC is prohibited.

#### **INSTRUCTION KEY**



**ATTENTION** 



SEE ADDITIONAL INSTRUCTIONS



**POWER OFF** 



**POWER ON** 

#### **COMPONENT KEY**

#### **STEM MOUNT**

Shipped Assembled



#### **MINI POWER CANOPY**



J-BOX MOUNTING BRACKET / DRIVER CARRIAGE



FINISHING RING



MINI POWER CANOPY





#### **EMERGENCY**



PRIOR TO LUMINAIRE INSTALLATION, SEE **PAGE 4** FOR EMERGENCY INSTALLATION INSTRUCTIONS.



















## **DRIVER SERVICE**



TURN OFF POWER SOURCE PRIOR TO DRIVER SERVICE





## **WALL WASH AIMING**







## **OPTIC SERVICE**



























## **EMERGENCY**



SEE BATTERY MANUFACTURER INSTRUCTIONS

EMERGENCY MAXIMUM MOUNTING HEIGHT:

CD & WH REFLECTORS - 17.1'

WD & BK REFLECTORS - 15.1'