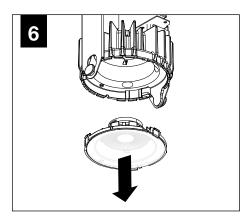

for inadequately reinforced walls and/or ceilings.
- The information contained in this drawing is the sole property of Focal Point, LLC. Any reproduction in part or whole without the written permission of Focal Point, LLC is prohibited.

#### **INSTRUCTION KEY**



**ATTENTION** 



SEE ADDITIONAL INSTRUCTIONS



**POWER OFF** 



**POWER ON** 

#### **COMPONENT KEY**

#### **STEM MOUNT**

Shipped Assembled



#### **MINI POWER CANOPY**



J-BOX MOUNTING BRACKET / DRIVER CARRIAGE



FINISHING RING



MINI POWER CANOPY





#### **EMERGENCY**



PRIOR TO LUMINAIRE INSTALLATION, SEE **PAGE 4** FOR EMERGENCY INSTALLATION INSTRUCTIONS.



















## **DRIVER SERVICE**



TURN OFF POWER SOURCE PRIOR TO DRIVER SERVICE





## **WALL WASH AIMING**







## **OPTIC SERVICE**



























## **EMERGENCY**



SEE BATTERY MANUFACTURER INSTRUCTIONS

EMERGENCY MAXIMUM MOUNTING HEIGHT:

CD & WH REFLECTORS - 17.1'

WD & BK REFLECTORS - 15.1'