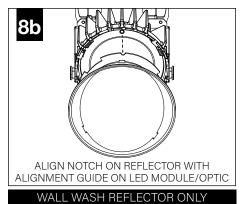

adequately reinforced walls and/or ceilings.
- The information contained in this drawing is the sole property of Focal Point, LLC. Any reproduction in part or whole without the written permission of Focal Point, LLC is prohibited.

#### **INSTRUCTION KEY**



**ATTENTION** 



SEE ADDITIONAL INSTRUCTIONS



**POWER OFF** 



**POWER ON** 

#### **COMPONENT KEY**

#### **STEM MOUNT**

Shipped Assembled



#### **MINI POWER CANOPY**



J-BOX MOUNTING BRACKET / DRIVER CARRIAGE



FINISHING RING



MINI POWER CANOPY





#### **EMERGENCY**



PRIOR TO LUMINAIRE INSTALLATION, SEE **PAGE 4** FOR EMERGENCY INSTALLATION INSTRUCTIONS.



















## **DRIVER SERVICE**



TURN OFF POWER SOURCE PRIOR TO DRIVER SERVICE





## **WALL WASH AIMING**







## **OPTIC SERVICE**



























## **EMERGENCY**



SEE BATTERY MANUFACTURER INSTRUCTIONS

EMERGENCY MAXIMUM MOUNTING HEIGHT:

CD & WH REFLECTORS - 17.1'

WD & BK REFLECTORS - 15.1'