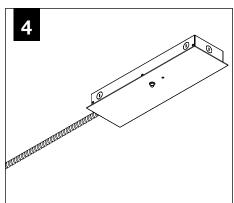

without the written permission of Focal Point, LLC is prohibited.

#### **INSTRUCTION KEY**



**ATTENTION** 



SEE ADDITIONAL INSTRUCTIONS



**POWER OFF** 



**POWER ON** 

#### **COMPONENT KEY**

#### **STEM MOUNT**

Shipped Assembled



#### **MINI POWER CANOPY**



J-BOX MOUNTING BRACKET / DRIVER CARRIAGE



FINISHING RING



MINI POWER CANOPY





#### **EMERGENCY**



PRIOR TO LUMINAIRE INSTALLATION, SEE **PAGE 4** FOR EMERGENCY INSTALLATION INSTRUCTIONS.



















## **DRIVER SERVICE**



TURN OFF POWER SOURCE PRIOR TO DRIVER SERVICE





## **WALL WASH AIMING**







## **OPTIC SERVICE**



























## **EMERGENCY**



SEE BATTERY MANUFACTURER INSTRUCTIONS

EMERGENCY MAXIMUM MOUNTING HEIGHT:

CD & WH REFLECTORS - 17.1'

WD & BK REFLECTORS - 15.1'