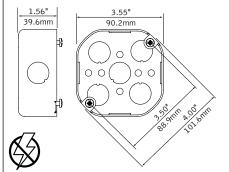

des for proper installation).
- To prevent electrical shock, disconnect electrical supply before installation or servicing.
- Contractor is responsible for adequately reinforcing walls and/or ceilings to support fixture weight.
- Focal Point, LLC accepts no responsibility for inadequately reinforced walls and/or ceilings.
- The information contained in this drawing is the sole property of Focal Point, LLC. Any reproduction in part or whole without the written permission of Focal Point, LLC is prohibited.

#### **INSTRUCTION KEY**



**ATTENTION** 



SEE ADDITIONAL INSTRUCTIONS



**POWER OFF** 



**POWER ON** 

#### **COMPONENT KEY**

#### **STEM MOUNT**

Shipped Assembled



#### **MINI POWER CANOPY**



J-BOX MOUNTING BRACKET / DRIVER CARRIAGE



FINISHING RING



MINI POWER CANOPY





#### **EMERGENCY**



PRIOR TO LUMINAIRE INSTALLATION, SEE **PAGE 4** FOR EMERGENCY INSTALLATION INSTRUCTIONS.



















## **DRIVER SERVICE**



TURN OFF POWER SOURCE PRIOR TO DRIVER SERVICE





## **WALL WASH AIMING**







## **OPTIC SERVICE**



























## **EMERGENCY**



SEE BATTERY MANUFACTURER INSTRUCTIONS

EMERGENCY MAXIMUM MOUNTING HEIGHT:

CD & WH REFLECTORS - 17.1'

WD & BK REFLECTORS - 15.1'