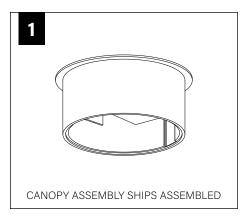

ervicing.
- Contractor is responsible for adequately reinforcing walls and/or ceilings to support fixture weight.
- Focal Point, LLC accepts no responsibility for inadequately reinforced walls and/or ceilings.
- The information contained in this drawing is the sole property of Focal Point, LLC. Any reproduction in part or whole without the written permission of Focal Point, LLC is prohibited.

#### **INSTRUCTION KEY**



**ATTENTION** 



SEE ADDITIONAL INSTRUCTIONS



**POWER OFF** 



**POWER ON** 

#### **COMPONENT KEY**

#### **STEM MOUNT**

Shipped Assembled



#### **MINI POWER CANOPY**



J-BOX MOUNTING BRACKET / DRIVER CARRIAGE



FINISHING RING



MINI POWER CANOPY





#### **EMERGENCY**



PRIOR TO LUMINAIRE INSTALLATION, SEE **PAGE 4** FOR EMERGENCY INSTALLATION INSTRUCTIONS.



















## **DRIVER SERVICE**



TURN OFF POWER SOURCE PRIOR TO DRIVER SERVICE





## **WALL WASH AIMING**







## **OPTIC SERVICE**



























## **EMERGENCY**



SEE BATTERY MANUFACTURER INSTRUCTIONS

EMERGENCY MAXIMUM MOUNTING HEIGHT:

CD & WH REFLECTORS - 17.1'

WD & BK REFLECTORS - 15.1'