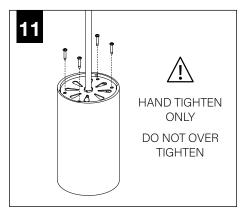

tely reinforced walls and/or ceilings.
- The information contained in this drawing is the sole property of Focal Point, LLC. Any reproduction in part or whole without the written permission of Focal Point, LLC is prohibited.

#### **INSTRUCTION KEY**



**ATTENTION** 



SEE ADDITIONAL INSTRUCTIONS



**POWER OFF** 



**POWER ON** 

#### **COMPONENT KEY**

#### **STEM MOUNT**

Shipped Assembled



#### **MINI POWER CANOPY**



J-BOX MOUNTING BRACKET / DRIVER CARRIAGE



FINISHING RING



MINI POWER CANOPY





#### **EMERGENCY**



PRIOR TO LUMINAIRE INSTALLATION, SEE **PAGE 4** FOR EMERGENCY INSTALLATION INSTRUCTIONS.



















## **DRIVER SERVICE**



TURN OFF POWER SOURCE PRIOR TO DRIVER SERVICE





## **WALL WASH AIMING**







## **OPTIC SERVICE**



























## **EMERGENCY**



SEE BATTERY MANUFACTURER INSTRUCTIONS

EMERGENCY MAXIMUM MOUNTING HEIGHT:

CD & WH REFLECTORS - 17.1'

WD & BK REFLECTORS - 15.1'