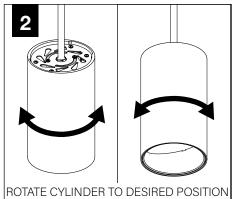

Point, LLC accepts no responsibility for inadequately reinforced walls and/or ceilings.
- The information contained in this drawing is the sole property of Focal Point, LLC. Any reproduction in part or whole without the written permission of Focal Point, LLC is prohibited.

#### **INSTRUCTION KEY**



**ATTENTION** 



SEE ADDITIONAL INSTRUCTIONS



**POWER OFF** 



**POWER ON** 

#### **COMPONENT KEY**

#### **STEM MOUNT**

Shipped Assembled



#### **MINI POWER CANOPY**



J-BOX MOUNTING BRACKET / DRIVER CARRIAGE



FINISHING RING



MINI POWER CANOPY





#### **EMERGENCY**



PRIOR TO LUMINAIRE INSTALLATION, SEE **PAGE 4** FOR EMERGENCY INSTALLATION INSTRUCTIONS.



















## **DRIVER SERVICE**



TURN OFF POWER SOURCE PRIOR TO DRIVER SERVICE





## **WALL WASH AIMING**







## **OPTIC SERVICE**



























## **EMERGENCY**



SEE BATTERY MANUFACTURER INSTRUCTIONS

EMERGENCY MAXIMUM MOUNTING HEIGHT:

CD & WH REFLECTORS - 17.1'

WD & BK REFLECTORS - 15.1'