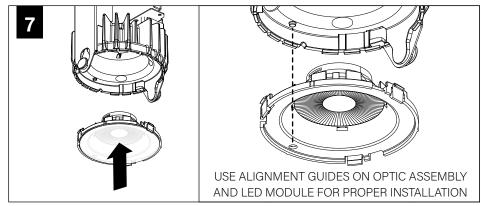

r inadequately reinforced walls and/or ceilings.
- The information contained in this drawing is the sole property of Focal Point, LLC. Any reproduction in part or whole without the written permission of Focal Point, LLC is prohibited.

#### **INSTRUCTION KEY**



**ATTENTION** 



SEE ADDITIONAL INSTRUCTIONS



**POWER OFF** 



**POWER ON** 

#### **COMPONENT KEY**

#### **STEM MOUNT**

Shipped Assembled



#### **MINI POWER CANOPY**



J-BOX MOUNTING BRACKET / DRIVER CARRIAGE



FINISHING RING



MINI POWER CANOPY





#### **EMERGENCY**



PRIOR TO LUMINAIRE INSTALLATION, SEE **PAGE 4** FOR EMERGENCY INSTALLATION INSTRUCTIONS.



















## **DRIVER SERVICE**



TURN OFF POWER SOURCE PRIOR TO DRIVER SERVICE





## **WALL WASH AIMING**







## **OPTIC SERVICE**



























## **EMERGENCY**



SEE BATTERY MANUFACTURER INSTRUCTIONS

EMERGENCY MAXIMUM MOUNTING HEIGHT:

CD & WH REFLECTORS - 17.1'

WD & BK REFLECTORS - 15.1'