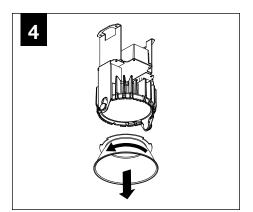

rced walls and/or ceilings.
- The information contained in this drawing is the sole property of Focal Point, LLC. Any reproduction in part or whole without the written permission of Focal Point, LLC is prohibited.

### **INSTRUCTION KEY**



**ATTENTION** 



SEE ADDITIONAL INSTRUCTIONS



**POWER OFF** 



POWER ON

### **COMPONENT KEY**





# MINI POWER CANOPY



J-BOX MOUNTING BRACKET / DRIVER CARRIAGE



FINISHING RING



MINI POWER CANOPY



MOUNTING BRACKET



LUMINAIRE MUST BE INSTALLED PRIOR TO DRYWALL CEILING. ALL GRID LUMINAIRES MUST BE SECURED TO STRUCTURE ABOVE.



# PRIOR TO LUMINAIRE INSTALLATION, SEE PAGE 4 FOR EMERGENCY INSTALLATION INSTRUCTIONS.

















## **DRIVER SERVICE**



TURN OFF POWER SOURCE PRIOR TO DRIVER SERVICE









### **OPTIC SERVICE**



























## **EMERGENCY**



SEE BATTERY MANUFACTURER INSTRUCTIONS

EMERGENCY MAXIMUM MOUNTING HEIGHT:

CD & WH REFLECTORS - 17.1'

WD & BK REFLECTORS - 15.1'