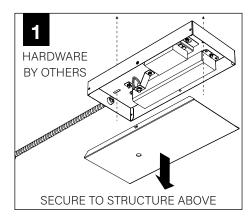

# MINI POWER CANOPY

J-BOX MOUNTING BRACKET / DRIVER CARRIAGE

FINISHING RING

MINI POWER CANOPY

MOUNTING BRACKET

LUMINAIRE MUST BE INSTALLED PRIOR TO DRYWALL CEILING. ALL GRID LUMINAIRES MUST BE SECURED TO STRUCTURE ABOVE.