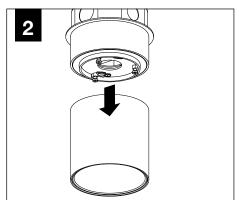

esponsibility for inadequately reinforced walls and/or ceilings.
- The information contained in this drawing is the sole property of Focal Point, LLC. Any reproduction in part or whole without the written permission of Focal Point, LLC is prohibited.

### **INSTRUCTION KEY**



**ATTENTION** 



SEE ADDITIONAL INSTRUCTIONS



**POWER OFF** 



POWER ON

### **COMPONENT KEY**





# MINI POWER CANOPY



J-BOX MOUNTING BRACKET / DRIVER CARRIAGE



FINISHING RING



MINI POWER CANOPY



MOUNTING BRACKET



LUMINAIRE MUST BE INSTALLED PRIOR TO DRYWALL CEILING. ALL GRID LUMINAIRES MUST BE SECURED TO STRUCTURE ABOVE.



# PRIOR TO LUMINAIRE INSTALLATION, SEE PAGE 4 FOR EMERGENCY INSTALLATION INSTRUCTIONS.

















## **DRIVER SERVICE**



TURN OFF POWER SOURCE PRIOR TO DRIVER SERVICE









### **OPTIC SERVICE**



























## **EMERGENCY**



SEE BATTERY MANUFACTURER INSTRUCTIONS

EMERGENCY MAXIMUM MOUNTING HEIGHT:

CD & WH REFLECTORS - 17.1'

WD & BK REFLECTORS - 15.1'