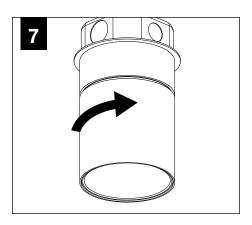

### **COMPONENT KEY**

# MINI POWER CANOPY

J-BOX MOUNTING BRACKET / DRIVER CARRIAGE

FINISHING RING

MINI POWER CANOPY

MOUNTING BRACKET

LUMINAIRE MUST BE INSTALLED PRIOR TO DRYWALL CEILING. ALL GRID LUMINAIRES MUST BE SECURED TO STRUCTURE ABOVE.