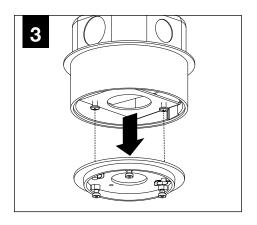

ponsibility for inadequately reinforced walls and/or ceilings.
- The information contained in this drawing is the sole property of Focal Point, LLC. Any reproduction in part or whole without the written permission of Focal Point, LLC is prohibited.

### **INSTRUCTION KEY**



**ATTENTION** 



SEE ADDITIONAL INSTRUCTIONS



**POWER OFF** 



POWER ON

### **COMPONENT KEY**





# MINI POWER CANOPY



J-BOX MOUNTING BRACKET / DRIVER CARRIAGE



FINISHING RING



MINI POWER CANOPY



MOUNTING BRACKET



LUMINAIRE MUST BE INSTALLED PRIOR TO DRYWALL CEILING. ALL GRID LUMINAIRES MUST BE SECURED TO STRUCTURE ABOVE.



# PRIOR TO LUMINAIRE INSTALLATION, SEE PAGE 4 FOR EMERGENCY INSTALLATION INSTRUCTIONS.

















## **DRIVER SERVICE**



TURN OFF POWER SOURCE PRIOR TO DRIVER SERVICE









### **OPTIC SERVICE**



























## **EMERGENCY**



SEE BATTERY MANUFACTURER INSTRUCTIONS

EMERGENCY MAXIMUM MOUNTING HEIGHT:

CD & WH REFLECTORS - 17.1'

WD & BK REFLECTORS - 15.1'