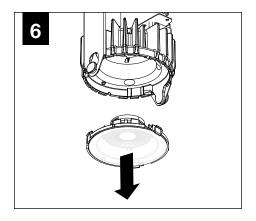

walls and/or ceilings.
- The information contained in this drawing is the sole property of Focal Point, LLC. Any reproduction in part or whole without the written permission of Focal Point, LLC is prohibited.

### **INSTRUCTION KEY**



**ATTENTION** 



SEE ADDITIONAL INSTRUCTIONS



**POWER OFF** 



POWER ON

### **COMPONENT KEY**





# MINI POWER CANOPY



J-BOX MOUNTING BRACKET / DRIVER CARRIAGE



FINISHING RING



MINI POWER CANOPY



MOUNTING BRACKET



LUMINAIRE MUST BE INSTALLED PRIOR TO DRYWALL CEILING. ALL GRID LUMINAIRES MUST BE SECURED TO STRUCTURE ABOVE.



# PRIOR TO LUMINAIRE INSTALLATION, SEE PAGE 4 FOR EMERGENCY INSTALLATION INSTRUCTIONS.

















## **DRIVER SERVICE**



TURN OFF POWER SOURCE PRIOR TO DRIVER SERVICE









### **OPTIC SERVICE**



























## **EMERGENCY**



SEE BATTERY MANUFACTURER INSTRUCTIONS

EMERGENCY MAXIMUM MOUNTING HEIGHT:

CD & WH REFLECTORS - 17.1'

WD & BK REFLECTORS - 15.1'