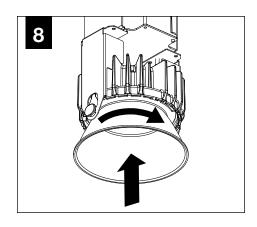

ls and/or ceilings.
- The information contained in this drawing is the sole property of Focal Point, LLC. Any reproduction in part or whole without the written permission of Focal Point, LLC is prohibited.

### **INSTRUCTION KEY**



**ATTENTION** 



SEE ADDITIONAL INSTRUCTIONS



**POWER OFF** 



POWER ON

### **COMPONENT KEY**





# MINI POWER CANOPY



J-BOX MOUNTING BRACKET / DRIVER CARRIAGE



FINISHING RING



MINI POWER CANOPY



MOUNTING BRACKET



LUMINAIRE MUST BE INSTALLED PRIOR TO DRYWALL CEILING. ALL GRID LUMINAIRES MUST BE SECURED TO STRUCTURE ABOVE.



# PRIOR TO LUMINAIRE INSTALLATION, SEE PAGE 4 FOR EMERGENCY INSTALLATION INSTRUCTIONS.

















## **DRIVER SERVICE**



TURN OFF POWER SOURCE PRIOR TO DRIVER SERVICE









### **OPTIC SERVICE**



























## **EMERGENCY**



SEE BATTERY MANUFACTURER INSTRUCTIONS

EMERGENCY MAXIMUM MOUNTING HEIGHT:

CD & WH REFLECTORS - 17.1'

WD & BK REFLECTORS - 15.1'