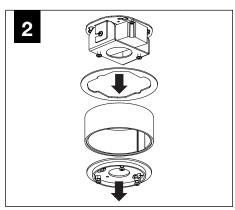

### **COMPONENT KEY**

# MINI POWER CANOPY

J-BOX MOUNTING BRACKET / DRIVER CARRIAGE

FINISHING RING

MINI POWER CANOPY

MOUNTING BRACKET

LUMINAIRE MUST BE INSTALLED PRIOR TO DRYWALL CEILING. ALL GRID LUMINAIRES MUST BE SECURED TO STRUCTURE ABOVE.