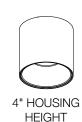

# ID + 3.5" Pure Cylinder - Surface Mount

FLCY3N-RD-4H | FLCY3N-RD-7H - Mini Power Canopy