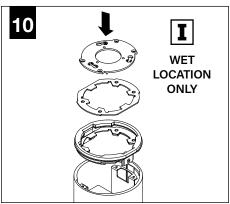

# MINI POWER CANOPY

J-BOX MOUNTING BRACKET / DRIVER CARRIAGE

FINISHING RING

MINI POWER CANOPY

MOUNTING BRACKET

LUMINAIRE MUST BE INSTALLED PRIOR TO DRYWALL CEILING. ALL GRID LUMINAIRES MUST BE SECURED TO STRUCTURE ABOVE.