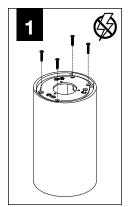

y reinforced walls and/or ceilings.
- The information contained in this drawing is the sole property of Focal Point, LLC. Any reproduction in part or whole without the written permission of Focal Point, LLC is prohibited.

### **INSTRUCTION KEY**



**ATTENTION** 



SEE ADDITIONAL INSTRUCTIONS



**POWER OFF** 



POWER ON

### **COMPONENT KEY**





# MINI POWER CANOPY



J-BOX MOUNTING BRACKET / DRIVER CARRIAGE



FINISHING RING



MINI POWER CANOPY



MOUNTING BRACKET



LUMINAIRE MUST BE INSTALLED PRIOR TO DRYWALL CEILING. ALL GRID LUMINAIRES MUST BE SECURED TO STRUCTURE ABOVE.



# PRIOR TO LUMINAIRE INSTALLATION, SEE PAGE 4 FOR EMERGENCY INSTALLATION INSTRUCTIONS.

















## **DRIVER SERVICE**



TURN OFF POWER SOURCE PRIOR TO DRIVER SERVICE









### **OPTIC SERVICE**



























## **EMERGENCY**



SEE BATTERY MANUFACTURER INSTRUCTIONS

EMERGENCY MAXIMUM MOUNTING HEIGHT:

CD & WH REFLECTORS - 17.1'

WD & BK REFLECTORS - 15.1'