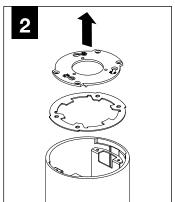

### **COMPONENT KEY**

# MINI POWER CANOPY

J-BOX MOUNTING BRACKET / DRIVER CARRIAGE

FINISHING RING

MINI POWER CANOPY

MOUNTING BRACKET

LUMINAIRE MUST BE INSTALLED PRIOR TO DRYWALL CEILING. ALL GRID LUMINAIRES MUST BE SECURED TO STRUCTURE ABOVE.