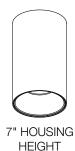

# ID + 3.5" Pure Cylinder - Surface Mount

FLCY3N-RD-4H | FLCY3N-RD-7H - Mini Power Canopy