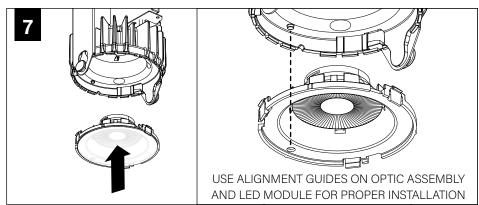

alls and/or ceilings.
- The information contained in this drawing is the sole property of Focal Point, LLC. Any reproduction in part or whole without the written permission of Focal Point, LLC is prohibited.

### **INSTRUCTION KEY**



**ATTENTION** 



SEE ADDITIONAL INSTRUCTIONS



**POWER OFF** 



POWER ON

### **COMPONENT KEY**





# MINI POWER CANOPY



J-BOX MOUNTING BRACKET / DRIVER CARRIAGE



FINISHING RING



MINI POWER CANOPY



MOUNTING BRACKET



LUMINAIRE MUST BE INSTALLED PRIOR TO DRYWALL CEILING. ALL GRID LUMINAIRES MUST BE SECURED TO STRUCTURE ABOVE.



# PRIOR TO LUMINAIRE INSTALLATION, SEE PAGE 4 FOR EMERGENCY INSTALLATION INSTRUCTIONS.

















## **DRIVER SERVICE**



TURN OFF POWER SOURCE PRIOR TO DRIVER SERVICE









### **OPTIC SERVICE**



























## **EMERGENCY**



SEE BATTERY MANUFACTURER INSTRUCTIONS

EMERGENCY MAXIMUM MOUNTING HEIGHT:

CD & WH REFLECTORS - 17.1'

WD & BK REFLECTORS - 15.1'