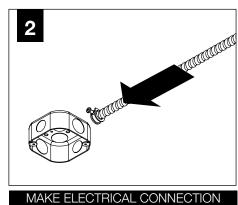

# MINI POWER CANOPY

J-BOX MOUNTING BRACKET / DRIVER CARRIAGE

FINISHING RING

MINI POWER CANOPY

MOUNTING BRACKET

LUMINAIRE MUST BE INSTALLED PRIOR TO DRYWALL CEILING. ALL GRID LUMINAIRES MUST BE SECURED TO STRUCTURE ABOVE.