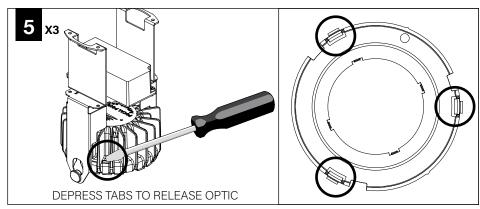

ed walls and/or ceilings.
- The information contained in this drawing is the sole property of Focal Point, LLC. Any reproduction in part or whole without the written permission of Focal Point, LLC is prohibited.

### **INSTRUCTION KEY**



**ATTENTION** 



SEE ADDITIONAL INSTRUCTIONS



**POWER OFF** 



POWER ON

### **COMPONENT KEY**





# MINI POWER CANOPY



J-BOX MOUNTING BRACKET / DRIVER CARRIAGE



FINISHING RING



MINI POWER CANOPY



MOUNTING BRACKET



LUMINAIRE MUST BE INSTALLED PRIOR TO DRYWALL CEILING. ALL GRID LUMINAIRES MUST BE SECURED TO STRUCTURE ABOVE.



# PRIOR TO LUMINAIRE INSTALLATION, SEE PAGE 4 FOR EMERGENCY INSTALLATION INSTRUCTIONS.

















## **DRIVER SERVICE**



TURN OFF POWER SOURCE PRIOR TO DRIVER SERVICE









### **OPTIC SERVICE**



























## **EMERGENCY**



SEE BATTERY MANUFACTURER INSTRUCTIONS

EMERGENCY MAXIMUM MOUNTING HEIGHT:

CD & WH REFLECTORS - 17.1'

WD & BK REFLECTORS - 15.1'