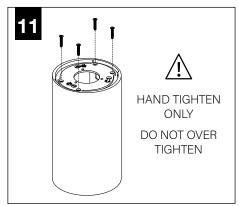

# MINI POWER CANOPY

J-BOX MOUNTING BRACKET / DRIVER CARRIAGE

FINISHING RING

MINI POWER CANOPY

MOUNTING BRACKET

LUMINAIRE MUST BE INSTALLED PRIOR TO DRYWALL CEILING. ALL GRID LUMINAIRES MUST BE SECURED TO STRUCTURE ABOVE.