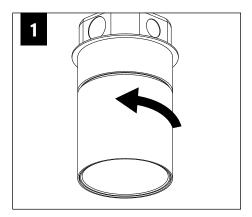

responsibility for inadequately reinforced walls and/or ceilings.
- The information contained in this drawing is the sole property of Focal Point, LLC. Any reproduction in part or whole without the written permission of Focal Point, LLC is prohibited.

### **INSTRUCTION KEY**



**ATTENTION** 



SEE ADDITIONAL INSTRUCTIONS



**POWER OFF** 



POWER ON

### **COMPONENT KEY**





# MINI POWER CANOPY



J-BOX MOUNTING BRACKET / DRIVER CARRIAGE



FINISHING RING



MINI POWER CANOPY



MOUNTING BRACKET



LUMINAIRE MUST BE INSTALLED PRIOR TO DRYWALL CEILING. ALL GRID LUMINAIRES MUST BE SECURED TO STRUCTURE ABOVE.



# PRIOR TO LUMINAIRE INSTALLATION, SEE PAGE 4 FOR EMERGENCY INSTALLATION INSTRUCTIONS.

















## **DRIVER SERVICE**



TURN OFF POWER SOURCE PRIOR TO DRIVER SERVICE









### **OPTIC SERVICE**



























## **EMERGENCY**



SEE BATTERY MANUFACTURER INSTRUCTIONS

EMERGENCY MAXIMUM MOUNTING HEIGHT:

CD & WH REFLECTORS - 17.1'

WD & BK REFLECTORS - 15.1'