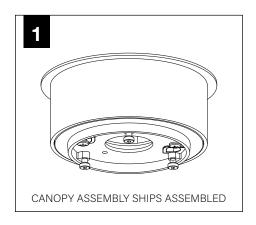

# MINI POWER CANOPY

J-BOX MOUNTING BRACKET / DRIVER CARRIAGE

FINISHING RING

MINI POWER CANOPY

MOUNTING BRACKET

LUMINAIRE MUST BE INSTALLED PRIOR TO DRYWALL CEILING. ALL GRID LUMINAIRES MUST BE SECURED TO STRUCTURE ABOVE.