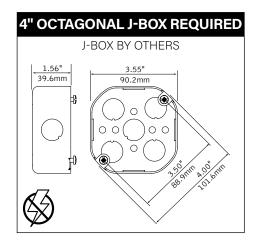

# MINI POWER CANOPY

J-BOX MOUNTING BRACKET / DRIVER CARRIAGE

FINISHING RING

MINI POWER CANOPY

MOUNTING BRACKET

LUMINAIRE MUST BE INSTALLED PRIOR TO DRYWALL CEILING. ALL GRID LUMINAIRES MUST BE SECURED TO STRUCTURE ABOVE.