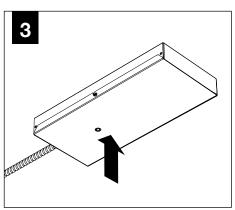

# MINI POWER CANOPY

J-BOX MOUNTING BRACKET / DRIVER CARRIAGE

FINISHING RING

MINI POWER CANOPY

MOUNTING BRACKET

LUMINAIRE MUST BE INSTALLED PRIOR TO DRYWALL CEILING. ALL GRID LUMINAIRES MUST BE SECURED TO STRUCTURE ABOVE.