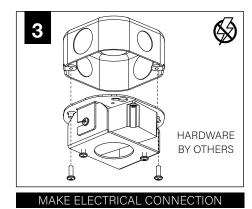

# MINI POWER CANOPY

J-BOX MOUNTING BRACKET / DRIVER CARRIAGE

FINISHING RING

MINI POWER CANOPY

MOUNTING BRACKET

LUMINAIRE MUST BE INSTALLED PRIOR TO DRYWALL CEILING. ALL GRID LUMINAIRES MUST BE SECURED TO STRUCTURE ABOVE.