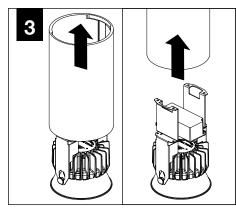

forced walls and/or ceilings.
- The information contained in this drawing is the sole property of Focal Point, LLC. Any reproduction in part or whole without the written permission of Focal Point, LLC is prohibited.

### **INSTRUCTION KEY**



**ATTENTION** 



SEE ADDITIONAL INSTRUCTIONS



**POWER OFF** 



POWER ON

### **COMPONENT KEY**





# MINI POWER CANOPY



J-BOX MOUNTING BRACKET / DRIVER CARRIAGE



FINISHING RING



MINI POWER CANOPY



MOUNTING BRACKET



LUMINAIRE MUST BE INSTALLED PRIOR TO DRYWALL CEILING. ALL GRID LUMINAIRES MUST BE SECURED TO STRUCTURE ABOVE.



# PRIOR TO LUMINAIRE INSTALLATION, SEE PAGE 4 FOR EMERGENCY INSTALLATION INSTRUCTIONS.

















## **DRIVER SERVICE**



TURN OFF POWER SOURCE PRIOR TO DRIVER SERVICE









### **OPTIC SERVICE**



























## **EMERGENCY**



SEE BATTERY MANUFACTURER INSTRUCTIONS

EMERGENCY MAXIMUM MOUNTING HEIGHT:

CD & WH REFLECTORS - 17.1'

WD & BK REFLECTORS - 15.1'