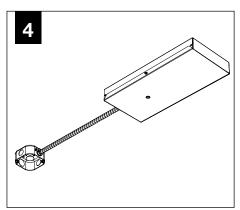

# MINI POWER CANOPY

J-BOX MOUNTING BRACKET / DRIVER CARRIAGE

FINISHING RING

MINI POWER CANOPY

MOUNTING BRACKET

LUMINAIRE MUST BE INSTALLED PRIOR TO DRYWALL CEILING. ALL GRID LUMINAIRES MUST BE SECURED TO STRUCTURE ABOVE.