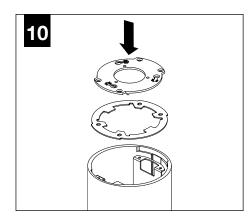

# MINI POWER CANOPY

J-BOX MOUNTING BRACKET / DRIVER CARRIAGE

FINISHING RING

MINI POWER CANOPY

MOUNTING BRACKET

LUMINAIRE MUST BE INSTALLED PRIOR TO DRYWALL CEILING. ALL GRID LUMINAIRES MUST BE SECURED TO STRUCTURE ABOVE.