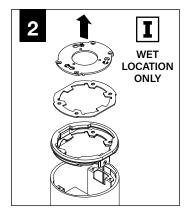

## **EMERGENCY**

SEE BATTERY MANUFACTURER INSTRUCTIONS

EMERGENCY MAXIMUM MOUNTING HEIGHT:

CD & WH REFLECTORS - 17.1'

WD & BK REFLECTORS - 15.1'