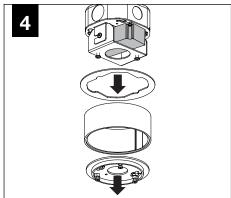

# MINI POWER CANOPY

J-BOX MOUNTING BRACKET / DRIVER CARRIAGE

FINISHING RING

MINI POWER CANOPY

MOUNTING BRACKET

LUMINAIRE MUST BE INSTALLED PRIOR TO DRYWALL CEILING. ALL GRID LUMINAIRES MUST BE SECURED TO STRUCTURE ABOVE.