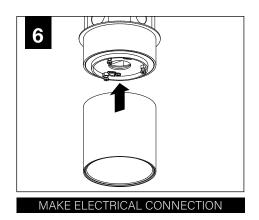

### **COMPONENT KEY**

# MINI POWER CANOPY

J-BOX MOUNTING BRACKET / DRIVER CARRIAGE

FINISHING RING

MINI POWER CANOPY

MOUNTING BRACKET

LUMINAIRE MUST BE INSTALLED PRIOR TO DRYWALL CEILING. ALL GRID LUMINAIRES MUST BE SECURED TO STRUCTURE ABOVE.