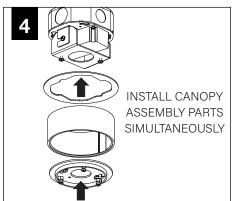

# MINI POWER CANOPY

J-BOX MOUNTING BRACKET / DRIVER CARRIAGE

FINISHING RING

MINI POWER CANOPY

MOUNTING BRACKET

LUMINAIRE MUST BE INSTALLED PRIOR TO DRYWALL CEILING. ALL GRID LUMINAIRES MUST BE SECURED TO STRUCTURE ABOVE.