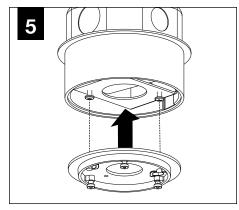

### **COMPONENT KEY**

# MINI POWER CANOPY

J-BOX MOUNTING BRACKET / DRIVER CARRIAGE

FINISHING RING

MINI POWER CANOPY

MOUNTING BRACKET

LUMINAIRE MUST BE INSTALLED PRIOR TO DRYWALL CEILING. ALL GRID LUMINAIRES MUST BE SECURED TO STRUCTURE ABOVE.