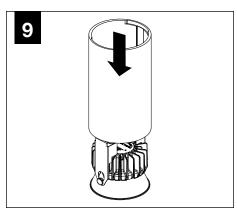

and/or ceilings.
- The information contained in this drawing is the sole property of Focal Point, LLC. Any reproduction in part or whole without the written permission of Focal Point, LLC is prohibited.

### **INSTRUCTION KEY**



**ATTENTION** 



SEE ADDITIONAL INSTRUCTIONS



**POWER OFF** 



POWER ON

### **COMPONENT KEY**





# MINI POWER CANOPY



J-BOX MOUNTING BRACKET / DRIVER CARRIAGE



FINISHING RING



MINI POWER CANOPY



MOUNTING BRACKET



LUMINAIRE MUST BE INSTALLED PRIOR TO DRYWALL CEILING. ALL GRID LUMINAIRES MUST BE SECURED TO STRUCTURE ABOVE.



# PRIOR TO LUMINAIRE INSTALLATION, SEE PAGE 4 FOR EMERGENCY INSTALLATION INSTRUCTIONS.

















## **DRIVER SERVICE**



TURN OFF POWER SOURCE PRIOR TO DRIVER SERVICE









### **OPTIC SERVICE**



























## **EMERGENCY**



SEE BATTERY MANUFACTURER INSTRUCTIONS

EMERGENCY MAXIMUM MOUNTING HEIGHT:

CD & WH REFLECTORS - 17.1'

WD & BK REFLECTORS - 15.1'