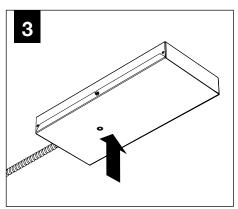

#### MINI POWER CANOPY

J-BOX MOUNTING BRACKET / DRIVER CARRIAGE

**FINISHING RING** 

MINI POWER **CANOPY** 

**MOUNTING BRACKET** 

LUMINAIRE MUST BE INSTALLED PRIOR TO DRYWALL CEILING. ALL GRID LUMINAIRES MUST BE SECURED TO STRUCTURE ABOVE.