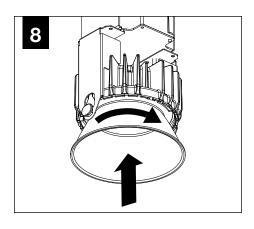

rawing is the sole property of Focal Point, LLC. Any reproduction in part or whole without the written permission of Focal Point, LLC is prohibited.

#### **INSTRUCTION KEY**



**ATTENTION** 



**SEE ADDITIONAL INSTRUCTIONS** 



**POWER OFF** 



POWER ON

### COMPONENT KEY







4" HOUSING **HEIGHT** 

#### MINI POWER CANOPY



J-BOX MOUNTING BRACKET / DRIVER CARRIAGE



**FINISHING RING** 



MINI POWER **CANOPY** 



**MOUNTING BRACKET** 

LUMINAIRE MUST BE INSTALLED PRIOR TO DRYWALL CEILING. ALL GRID LUMINAIRES MUST BE SECURED TO STRUCTURE ABOVE.



# PRIOR TO LUMINAIRE INSTALLATION, SEE PAGE 4 FOR EMERGENCY INSTALLATION INSTRUCTIONS.

**EMERGENCY** 

















## **DRIVER SERVICE**



TURN OFF POWER SOURCE PRIOR TO DRIVER SERVICE









## **OPTIC SERVICE**























## **EMERGENCY**



SEE BATTERY MANUFACTURER INSTRUCTIONS

EMERGENCY MAXIMUM MOUNTING HEIGHT:

CD & WH REFLECTORS - 17.1'

WD & BK REFLECTORS - 15.1'