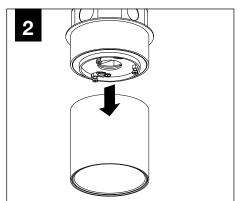

ngs.
- The information contained in this drawing is the sole property of Focal Point, LLC. Any reproduction in part or whole without the written permission of Focal Point, LLC is prohibited.

#### **INSTRUCTION KEY**



**ATTENTION** 



**SEE ADDITIONAL INSTRUCTIONS** 



**POWER OFF** 



POWER ON

### COMPONENT KEY







4" HOUSING **HEIGHT** 

#### MINI POWER CANOPY



J-BOX MOUNTING BRACKET / DRIVER CARRIAGE



**FINISHING RING** 



MINI POWER **CANOPY** 



**MOUNTING BRACKET** 

LUMINAIRE MUST BE INSTALLED PRIOR TO DRYWALL CEILING. ALL GRID LUMINAIRES MUST BE SECURED TO STRUCTURE ABOVE.



# PRIOR TO LUMINAIRE INSTALLATION, SEE PAGE 4 FOR EMERGENCY INSTALLATION INSTRUCTIONS.

**EMERGENCY** 

















## **DRIVER SERVICE**



TURN OFF POWER SOURCE PRIOR TO DRIVER SERVICE









## **OPTIC SERVICE**























## **EMERGENCY**



SEE BATTERY MANUFACTURER INSTRUCTIONS

EMERGENCY MAXIMUM MOUNTING HEIGHT:

CD & WH REFLECTORS - 17.1'

WD & BK REFLECTORS - 15.1'