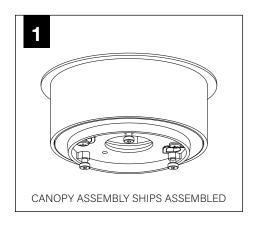

#### MINI POWER CANOPY

J-BOX MOUNTING BRACKET / DRIVER CARRIAGE

**FINISHING RING** 

MINI POWER **CANOPY** 

**MOUNTING BRACKET** 

LUMINAIRE MUST BE INSTALLED PRIOR TO DRYWALL CEILING. ALL GRID LUMINAIRES MUST BE SECURED TO STRUCTURE ABOVE.