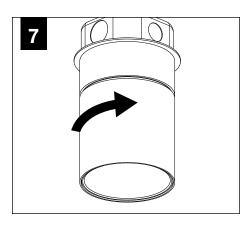

, LLC accepts no responsibility for inadequately reinforced walls and/or ceilings.
- The information contained in this drawing is the sole property of Focal Point, LLC. Any reproduction in part or whole without the written permission of Focal Point, LLC is prohibited.

#### **INSTRUCTION KEY**



**ATTENTION** 



**SEE ADDITIONAL INSTRUCTIONS** 



**POWER OFF** 



POWER ON

### COMPONENT KEY







4" HOUSING **HEIGHT** 

#### MINI POWER CANOPY



J-BOX MOUNTING BRACKET / DRIVER CARRIAGE



**FINISHING RING** 



MINI POWER **CANOPY** 



**MOUNTING BRACKET** 

LUMINAIRE MUST BE INSTALLED PRIOR TO DRYWALL CEILING. ALL GRID LUMINAIRES MUST BE SECURED TO STRUCTURE ABOVE.



# PRIOR TO LUMINAIRE INSTALLATION, SEE PAGE 4 FOR EMERGENCY INSTALLATION INSTRUCTIONS.

**EMERGENCY** 

















## **DRIVER SERVICE**



TURN OFF POWER SOURCE PRIOR TO DRIVER SERVICE









## **OPTIC SERVICE**























## **EMERGENCY**



SEE BATTERY MANUFACTURER INSTRUCTIONS

EMERGENCY MAXIMUM MOUNTING HEIGHT:

CD & WH REFLECTORS - 17.1'

WD & BK REFLECTORS - 15.1'