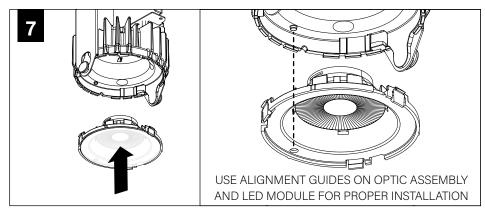

drawing is the sole property of Focal Point, LLC. Any reproduction in part or whole without the written permission of Focal Point, LLC is prohibited.

#### **INSTRUCTION KEY**



**ATTENTION** 



**SEE ADDITIONAL INSTRUCTIONS** 



**POWER OFF** 



POWER ON

### COMPONENT KEY







4" HOUSING **HEIGHT** 

#### MINI POWER CANOPY



J-BOX MOUNTING BRACKET / DRIVER CARRIAGE



**FINISHING RING** 



MINI POWER **CANOPY** 



**MOUNTING BRACKET** 

LUMINAIRE MUST BE INSTALLED PRIOR TO DRYWALL CEILING. ALL GRID LUMINAIRES MUST BE SECURED TO STRUCTURE ABOVE.



# PRIOR TO LUMINAIRE INSTALLATION, SEE PAGE 4 FOR EMERGENCY INSTALLATION INSTRUCTIONS.

**EMERGENCY** 

















## **DRIVER SERVICE**



TURN OFF POWER SOURCE PRIOR TO DRIVER SERVICE









## **OPTIC SERVICE**























## **EMERGENCY**



SEE BATTERY MANUFACTURER INSTRUCTIONS

EMERGENCY MAXIMUM MOUNTING HEIGHT:

CD & WH REFLECTORS - 17.1'

WD & BK REFLECTORS - 15.1'