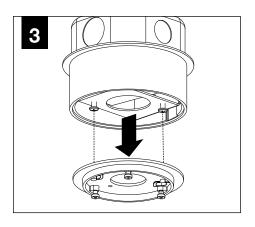

s.
- The information contained in this drawing is the sole property of Focal Point, LLC. Any reproduction in part or whole without the written permission of Focal Point, LLC is prohibited.

#### **INSTRUCTION KEY**



**ATTENTION** 



**SEE ADDITIONAL INSTRUCTIONS** 



**POWER OFF** 



POWER ON

### COMPONENT KEY







4" HOUSING **HEIGHT** 

#### MINI POWER CANOPY



J-BOX MOUNTING BRACKET / DRIVER CARRIAGE



**FINISHING RING** 



MINI POWER **CANOPY** 



**MOUNTING BRACKET** 

LUMINAIRE MUST BE INSTALLED PRIOR TO DRYWALL CEILING. ALL GRID LUMINAIRES MUST BE SECURED TO STRUCTURE ABOVE.



# PRIOR TO LUMINAIRE INSTALLATION, SEE PAGE 4 FOR EMERGENCY INSTALLATION INSTRUCTIONS.

**EMERGENCY** 

















## **DRIVER SERVICE**



TURN OFF POWER SOURCE PRIOR TO DRIVER SERVICE









## **OPTIC SERVICE**























## **EMERGENCY**



SEE BATTERY MANUFACTURER INSTRUCTIONS

EMERGENCY MAXIMUM MOUNTING HEIGHT:

CD & WH REFLECTORS - 17.1'

WD & BK REFLECTORS - 15.1'