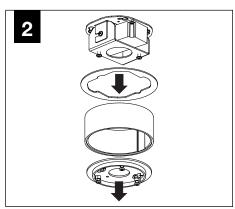

### COMPONENT KEY

4" HOUSING **HEIGHT** 

#### MINI POWER CANOPY

J-BOX MOUNTING BRACKET / DRIVER CARRIAGE

**FINISHING RING** 

MINI POWER **CANOPY** 

**MOUNTING BRACKET** 

LUMINAIRE MUST BE INSTALLED PRIOR TO DRYWALL CEILING. ALL GRID LUMINAIRES MUST BE SECURED TO STRUCTURE ABOVE.