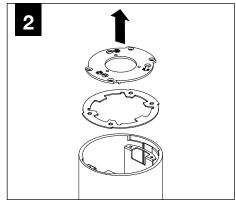

#### MINI POWER CANOPY

J-BOX MOUNTING BRACKET / DRIVER CARRIAGE

**FINISHING RING** 

MINI POWER **CANOPY** 

**MOUNTING BRACKET** 

LUMINAIRE MUST BE INSTALLED PRIOR TO DRYWALL CEILING. ALL GRID LUMINAIRES MUST BE SECURED TO STRUCTURE ABOVE.