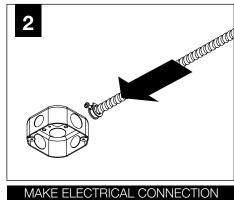

#### MINI POWER CANOPY

J-BOX MOUNTING BRACKET / DRIVER CARRIAGE

**FINISHING RING** 

MINI POWER **CANOPY** 

**MOUNTING BRACKET** 

LUMINAIRE MUST BE INSTALLED PRIOR TO DRYWALL CEILING. ALL GRID LUMINAIRES MUST BE SECURED TO STRUCTURE ABOVE.