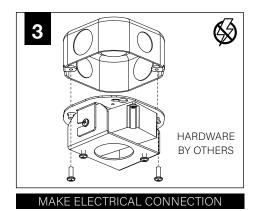

## **BEFORE YOU BEGIN**

- · Luminaires must be installed by a qualified electrician (check with local and national codes for proper installation).
- To prevent electrical shock, disconnect electrical supply before installation or servicing.
- Contractor is responsible for adequately reinforcing walls and/or ceilings to support fixture weight.
- Focal Point, LLC accepts no responsibility for inadequately reinforced walls and/or ceilings.
- The information contained in this drawing is the sole property of Focal Point, LLC. Any reproduction in part or whole without the written permission of Focal Point, LLC is prohibited.