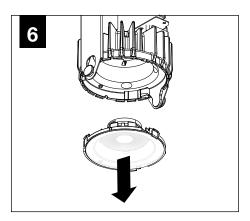

is drawing is the sole property of Focal Point, LLC. Any reproduction in part or whole without the written permission of Focal Point, LLC is prohibited.

#### **INSTRUCTION KEY**



**ATTENTION** 



**SEE ADDITIONAL INSTRUCTIONS** 



**POWER OFF** 



POWER ON

### COMPONENT KEY







4" HOUSING **HEIGHT** 

#### MINI POWER CANOPY



J-BOX MOUNTING BRACKET / DRIVER CARRIAGE



**FINISHING RING** 



MINI POWER **CANOPY** 



**MOUNTING BRACKET** 

LUMINAIRE MUST BE INSTALLED PRIOR TO DRYWALL CEILING. ALL GRID LUMINAIRES MUST BE SECURED TO STRUCTURE ABOVE.



# PRIOR TO LUMINAIRE INSTALLATION, SEE PAGE 4 FOR EMERGENCY INSTALLATION INSTRUCTIONS.

**EMERGENCY** 

















## **DRIVER SERVICE**



TURN OFF POWER SOURCE PRIOR TO DRIVER SERVICE









## **OPTIC SERVICE**























## **EMERGENCY**



SEE BATTERY MANUFACTURER INSTRUCTIONS

EMERGENCY MAXIMUM MOUNTING HEIGHT:

CD & WH REFLECTORS - 17.1'

WD & BK REFLECTORS - 15.1'