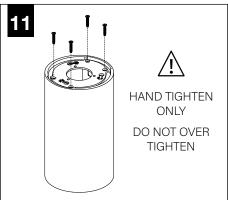

#### MINI POWER CANOPY

J-BOX MOUNTING BRACKET / DRIVER CARRIAGE

**FINISHING RING** 

MINI POWER **CANOPY** 

**MOUNTING BRACKET** 

LUMINAIRE MUST BE INSTALLED PRIOR TO DRYWALL CEILING. ALL GRID LUMINAIRES MUST BE SECURED TO STRUCTURE ABOVE.