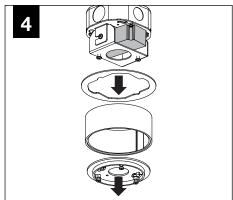

### COMPONENT KEY

4" HOUSING **HEIGHT** 

#### MINI POWER CANOPY

J-BOX MOUNTING BRACKET / DRIVER CARRIAGE

**FINISHING RING** 

MINI POWER **CANOPY** 

**MOUNTING BRACKET** 

LUMINAIRE MUST BE INSTALLED PRIOR TO DRYWALL CEILING. ALL GRID LUMINAIRES MUST BE SECURED TO STRUCTURE ABOVE.