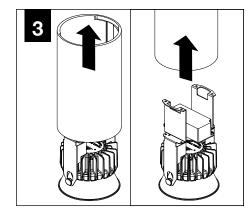

in this drawing is the sole property of Focal Point, LLC. Any reproduction in part or whole without the written permission of Focal Point, LLC is prohibited.

#### **INSTRUCTION KEY**



**ATTENTION** 



**SEE ADDITIONAL INSTRUCTIONS** 



**POWER OFF** 



POWER ON

### COMPONENT KEY







4" HOUSING **HEIGHT** 

#### MINI POWER CANOPY



J-BOX MOUNTING BRACKET / DRIVER CARRIAGE



**FINISHING RING** 



MINI POWER **CANOPY** 



**MOUNTING BRACKET** 

LUMINAIRE MUST BE INSTALLED PRIOR TO DRYWALL CEILING. ALL GRID LUMINAIRES MUST BE SECURED TO STRUCTURE ABOVE.



# PRIOR TO LUMINAIRE INSTALLATION, SEE PAGE 4 FOR EMERGENCY INSTALLATION INSTRUCTIONS.

**EMERGENCY** 

















## **DRIVER SERVICE**



TURN OFF POWER SOURCE PRIOR TO DRIVER SERVICE









## **OPTIC SERVICE**























## **EMERGENCY**



SEE BATTERY MANUFACTURER INSTRUCTIONS

EMERGENCY MAXIMUM MOUNTING HEIGHT:

CD & WH REFLECTORS - 17.1'

WD & BK REFLECTORS - 15.1'