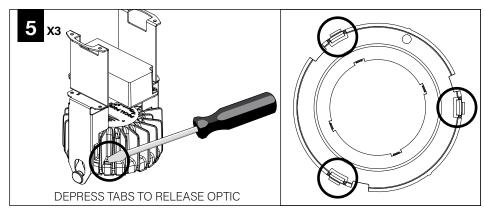

this drawing is the sole property of Focal Point, LLC. Any reproduction in part or whole without the written permission of Focal Point, LLC is prohibited.

#### **INSTRUCTION KEY**



**ATTENTION** 



**SEE ADDITIONAL INSTRUCTIONS** 



**POWER OFF** 



POWER ON

### COMPONENT KEY







4" HOUSING **HEIGHT** 

#### MINI POWER CANOPY



J-BOX MOUNTING BRACKET / DRIVER CARRIAGE



**FINISHING RING** 



MINI POWER **CANOPY** 



**MOUNTING BRACKET** 

LUMINAIRE MUST BE INSTALLED PRIOR TO DRYWALL CEILING. ALL GRID LUMINAIRES MUST BE SECURED TO STRUCTURE ABOVE.



# PRIOR TO LUMINAIRE INSTALLATION, SEE PAGE 4 FOR EMERGENCY INSTALLATION INSTRUCTIONS.

**EMERGENCY** 

















## **DRIVER SERVICE**



TURN OFF POWER SOURCE PRIOR TO DRIVER SERVICE









## **OPTIC SERVICE**























## **EMERGENCY**



SEE BATTERY MANUFACTURER INSTRUCTIONS

EMERGENCY MAXIMUM MOUNTING HEIGHT:

CD & WH REFLECTORS - 17.1'

WD & BK REFLECTORS - 15.1'