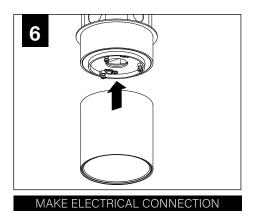

nt, LLC accepts no responsibility for inadequately reinforced walls and/or ceilings.
- The information contained in this drawing is the sole property of Focal Point, LLC. Any reproduction in part or whole without the written permission of Focal Point, LLC is prohibited.

#### **INSTRUCTION KEY**



**ATTENTION** 



**SEE ADDITIONAL INSTRUCTIONS** 



**POWER OFF** 



POWER ON

### COMPONENT KEY







4" HOUSING **HEIGHT** 

#### MINI POWER CANOPY



J-BOX MOUNTING BRACKET / DRIVER CARRIAGE



**FINISHING RING** 



MINI POWER **CANOPY** 



**MOUNTING BRACKET** 

LUMINAIRE MUST BE INSTALLED PRIOR TO DRYWALL CEILING. ALL GRID LUMINAIRES MUST BE SECURED TO STRUCTURE ABOVE.



# PRIOR TO LUMINAIRE INSTALLATION, SEE PAGE 4 FOR EMERGENCY INSTALLATION INSTRUCTIONS.

**EMERGENCY** 

















## **DRIVER SERVICE**



TURN OFF POWER SOURCE PRIOR TO DRIVER SERVICE









## **OPTIC SERVICE**























## **EMERGENCY**



SEE BATTERY MANUFACTURER INSTRUCTIONS

EMERGENCY MAXIMUM MOUNTING HEIGHT:

CD & WH REFLECTORS - 17.1'

WD & BK REFLECTORS - 15.1'