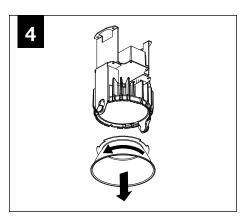

n this drawing is the sole property of Focal Point, LLC. Any reproduction in part or whole without the written permission of Focal Point, LLC is prohibited.

#### **INSTRUCTION KEY**



**ATTENTION** 



**SEE ADDITIONAL INSTRUCTIONS** 



**POWER OFF** 



POWER ON

### COMPONENT KEY







4" HOUSING **HEIGHT** 

#### MINI POWER CANOPY



J-BOX MOUNTING BRACKET / DRIVER CARRIAGE



**FINISHING RING** 



MINI POWER **CANOPY** 



**MOUNTING BRACKET** 

LUMINAIRE MUST BE INSTALLED PRIOR TO DRYWALL CEILING. ALL GRID LUMINAIRES MUST BE SECURED TO STRUCTURE ABOVE.



# PRIOR TO LUMINAIRE INSTALLATION, SEE PAGE 4 FOR EMERGENCY INSTALLATION INSTRUCTIONS.

**EMERGENCY** 

















## **DRIVER SERVICE**



TURN OFF POWER SOURCE PRIOR TO DRIVER SERVICE









## **OPTIC SERVICE**























## **EMERGENCY**



SEE BATTERY MANUFACTURER INSTRUCTIONS

EMERGENCY MAXIMUM MOUNTING HEIGHT:

CD & WH REFLECTORS - 17.1'

WD & BK REFLECTORS - 15.1'