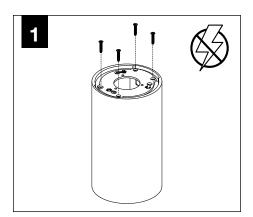

ined in this drawing is the sole property of Focal Point, LLC. Any reproduction in part or whole without the written permission of Focal Point, LLC is prohibited.

#### **INSTRUCTION KEY**



**ATTENTION** 



**SEE ADDITIONAL INSTRUCTIONS** 



**POWER OFF** 



POWER ON

### COMPONENT KEY







4" HOUSING **HEIGHT** 

#### MINI POWER CANOPY



J-BOX MOUNTING BRACKET / DRIVER CARRIAGE



**FINISHING RING** 



MINI POWER **CANOPY** 



**MOUNTING BRACKET** 

LUMINAIRE MUST BE INSTALLED PRIOR TO DRYWALL CEILING. ALL GRID LUMINAIRES MUST BE SECURED TO STRUCTURE ABOVE.



# PRIOR TO LUMINAIRE INSTALLATION, SEE PAGE 4 FOR EMERGENCY INSTALLATION INSTRUCTIONS.

**EMERGENCY** 

















## **DRIVER SERVICE**



TURN OFF POWER SOURCE PRIOR TO DRIVER SERVICE









## **OPTIC SERVICE**























## **EMERGENCY**



SEE BATTERY MANUFACTURER INSTRUCTIONS

EMERGENCY MAXIMUM MOUNTING HEIGHT:

CD & WH REFLECTORS - 17.1'

WD & BK REFLECTORS - 15.1'