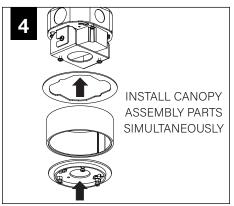

#### MINI POWER CANOPY

J-BOX MOUNTING BRACKET / DRIVER CARRIAGE

**FINISHING RING** 

MINI POWER **CANOPY** 

**MOUNTING BRACKET** 

LUMINAIRE MUST BE INSTALLED PRIOR TO DRYWALL CEILING. ALL GRID LUMINAIRES MUST BE SECURED TO STRUCTURE ABOVE.