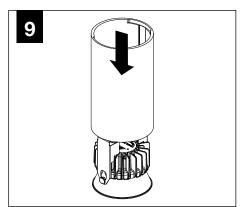

#### MINI POWER CANOPY

J-BOX MOUNTING BRACKET / DRIVER CARRIAGE

**FINISHING RING** 

MINI POWER **CANOPY** 

**MOUNTING BRACKET** 

LUMINAIRE MUST BE INSTALLED PRIOR TO DRYWALL CEILING. ALL GRID LUMINAIRES MUST BE SECURED TO STRUCTURE ABOVE.