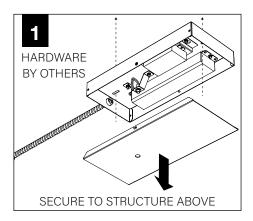

#### MINI POWER CANOPY

J-BOX MOUNTING BRACKET / DRIVER CARRIAGE

**FINISHING RING** 

MINI POWER **CANOPY** 

**MOUNTING BRACKET** 

LUMINAIRE MUST BE INSTALLED PRIOR TO DRYWALL CEILING. ALL GRID LUMINAIRES MUST BE SECURED TO STRUCTURE ABOVE.