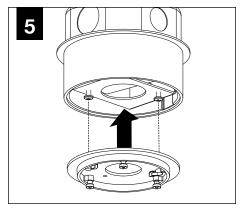

oint, LLC accepts no responsibility for inadequately reinforced walls and/or ceilings.
- The information contained in this drawing is the sole property of Focal Point, LLC. Any reproduction in part or whole without the written permission of Focal Point, LLC is prohibited.

#### **INSTRUCTION KEY**



**ATTENTION** 



**SEE ADDITIONAL INSTRUCTIONS** 



**POWER OFF** 



POWER ON

### COMPONENT KEY







4" HOUSING **HEIGHT** 

#### MINI POWER CANOPY



J-BOX MOUNTING BRACKET / DRIVER CARRIAGE



**FINISHING RING** 



MINI POWER **CANOPY** 



**MOUNTING BRACKET** 

LUMINAIRE MUST BE INSTALLED PRIOR TO DRYWALL CEILING. ALL GRID LUMINAIRES MUST BE SECURED TO STRUCTURE ABOVE.



# PRIOR TO LUMINAIRE INSTALLATION, SEE PAGE 4 FOR EMERGENCY INSTALLATION INSTRUCTIONS.

**EMERGENCY** 

















## **DRIVER SERVICE**



TURN OFF POWER SOURCE PRIOR TO DRIVER SERVICE









## **OPTIC SERVICE**























## **EMERGENCY**



SEE BATTERY MANUFACTURER INSTRUCTIONS

EMERGENCY MAXIMUM MOUNTING HEIGHT:

CD & WH REFLECTORS - 17.1'

WD & BK REFLECTORS - 15.1'