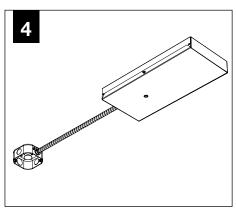

#### MINI POWER CANOPY

J-BOX MOUNTING BRACKET / DRIVER CARRIAGE

**FINISHING RING** 

MINI POWER **CANOPY** 

**MOUNTING BRACKET** 

LUMINAIRE MUST BE INSTALLED PRIOR TO DRYWALL CEILING. ALL GRID LUMINAIRES MUST BE SECURED TO STRUCTURE ABOVE.