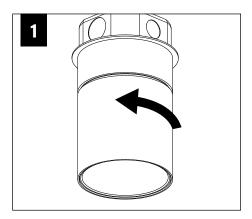

lings.
- The information contained in this drawing is the sole property of Focal Point, LLC. Any reproduction in part or whole without the written permission of Focal Point, LLC is prohibited.

#### **INSTRUCTION KEY**



**ATTENTION** 



**SEE ADDITIONAL INSTRUCTIONS** 



**POWER OFF** 



POWER ON

### COMPONENT KEY







4" HOUSING **HEIGHT** 

#### MINI POWER CANOPY



J-BOX MOUNTING BRACKET / DRIVER CARRIAGE



**FINISHING RING** 



MINI POWER **CANOPY** 



**MOUNTING BRACKET** 

LUMINAIRE MUST BE INSTALLED PRIOR TO DRYWALL CEILING. ALL GRID LUMINAIRES MUST BE SECURED TO STRUCTURE ABOVE.



# PRIOR TO LUMINAIRE INSTALLATION, SEE PAGE 4 FOR EMERGENCY INSTALLATION INSTRUCTIONS.

**EMERGENCY** 

















## **DRIVER SERVICE**



TURN OFF POWER SOURCE PRIOR TO DRIVER SERVICE









## **OPTIC SERVICE**























## **EMERGENCY**



SEE BATTERY MANUFACTURER INSTRUCTIONS

EMERGENCY MAXIMUM MOUNTING HEIGHT:

CD & WH REFLECTORS - 17.1'

WD & BK REFLECTORS - 15.1'