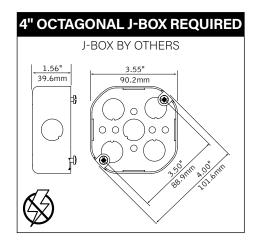

- Contractor is responsible for adequately reinforcing walls and/or ceilings to support fixture weight.
- Focal Point, LLC accepts no responsibility for inadequately reinforced walls and/or ceilings.
- The information contained in this drawing is the sole property of Focal Point, LLC. Any reproduction in part or whole without the written permission of Focal Point, LLC is prohibited.

#### **INSTRUCTION KEY**



**ATTENTION** 



**SEE ADDITIONAL INSTRUCTIONS** 



**POWER OFF** 



POWER ON

### COMPONENT KEY







4" HOUSING **HEIGHT** 

#### MINI POWER CANOPY



J-BOX MOUNTING BRACKET / DRIVER CARRIAGE



**FINISHING RING** 



MINI POWER **CANOPY** 



**MOUNTING BRACKET** 

LUMINAIRE MUST BE INSTALLED PRIOR TO DRYWALL CEILING. ALL GRID LUMINAIRES MUST BE SECURED TO STRUCTURE ABOVE.



# PRIOR TO LUMINAIRE INSTALLATION, SEE PAGE 4 FOR EMERGENCY INSTALLATION INSTRUCTIONS.

**EMERGENCY** 

















## **DRIVER SERVICE**



TURN OFF POWER SOURCE PRIOR TO DRIVER SERVICE









## **OPTIC SERVICE**























## **EMERGENCY**



SEE BATTERY MANUFACTURER INSTRUCTIONS

EMERGENCY MAXIMUM MOUNTING HEIGHT:

CD & WH REFLECTORS - 17.1'

WD & BK REFLECTORS - 15.1'