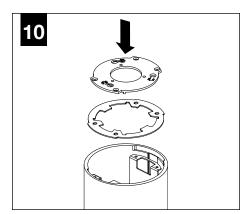

#### MINI POWER CANOPY

J-BOX MOUNTING BRACKET / DRIVER CARRIAGE

**FINISHING RING** 

MINI POWER **CANOPY** 

**MOUNTING BRACKET** 

LUMINAIRE MUST BE INSTALLED PRIOR TO DRYWALL CEILING. ALL GRID LUMINAIRES MUST BE SECURED TO STRUCTURE ABOVE.