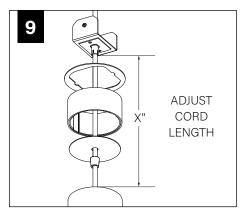

#### **MINI POWER CANOPY**

J-BOX MOUNTING BRACKET / DRIVER CARRIAGE

POWER CORD MOUNTING BRACKET

FINISHING RING

MINI POWER CANOPY

FACE PLATE

STRAIN RELIEF