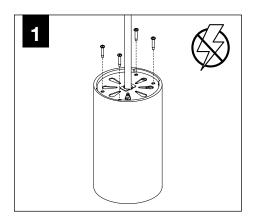

eilings.
- The information contained in this drawing is the sole property of Focal Point, LLC. Any reproduction in part or whole without the written permission of Focal Point, LLC is prohibited.

#### **INSTRUCTION KEY**



**ATTENTION** 



SEE ADDITIONAL INSTRUCTIONS



**POWER OFF** 



**POWER ON** 

## **COMPONENT KEY**

#### **ID+ CYLINDER**



#### **MINI POWER CANOPY**



J-BOX MOUNTING BRACKET / DRIVER CARRIAGE



POWER CORD MOUNTING BRACKET



FINISHING RING



MINI POWER CANOPY



FACE PLATE



STRAIN RELIEF

# J-BOX BY OTHERS 3.55" 90.2mm 90.2mm

### **EMERGENCY**



PRIOR TO LUMINAIRE INSTALLATION, SEE **PAGE 4** FOR EMERGENCY INSTALLATION INSTRUCTIONS.





























# **DRIVER SERVICE**



TURN OFF POWER SOURCE PRIOR TO DRIVER SERVICE





# **OPTIC SERVICE**























# **EMERGENCY**



SEE BATTERY MANUFACTURER INSTRUCTIONS

EMERGENCY MAXIMUM MOUNTING HEIGHT:

CD & WH REFLECTORS - 17.1'

WD & BK REFLECTORS - 15.1'