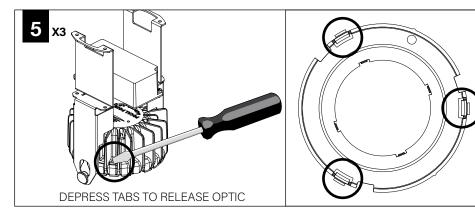

- The information contained in this drawing is the sole property of Focal Point, LLC. Any reproduction in part or whole without the written permission of Focal Point, LLC is prohibited.

#### **INSTRUCTION KEY**



**ATTENTION** 



SEE ADDITIONAL INSTRUCTIONS



**POWER OFF** 



**POWER ON** 

## **COMPONENT KEY**

#### **ID+ CYLINDER**



#### **MINI POWER CANOPY**



J-BOX MOUNTING BRACKET / DRIVER CARRIAGE



POWER CORD MOUNTING BRACKET



FINISHING RING



MINI POWER CANOPY



FACE PLATE



STRAIN RELIEF

# J-BOX BY OTHERS 3.55" 90.2mm 90.2mm

### **EMERGENCY**



PRIOR TO LUMINAIRE INSTALLATION, SEE **PAGE 4** FOR EMERGENCY INSTALLATION INSTRUCTIONS.





























# **DRIVER SERVICE**



TURN OFF POWER SOURCE PRIOR TO DRIVER SERVICE





# **OPTIC SERVICE**























# **EMERGENCY**



SEE BATTERY MANUFACTURER INSTRUCTIONS

EMERGENCY MAXIMUM MOUNTING HEIGHT:

CD & WH REFLECTORS - 17.1'

WD & BK REFLECTORS - 15.1'