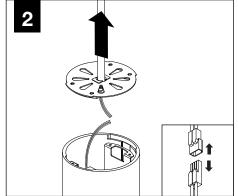

lings.
- The information contained in this drawing is the sole property of Focal Point, LLC. Any reproduction in part or whole without the written permission of Focal Point, LLC is prohibited.

#### **INSTRUCTION KEY**



**ATTENTION** 



SEE ADDITIONAL INSTRUCTIONS



**POWER OFF** 



**POWER ON** 

## **COMPONENT KEY**

#### **ID+ CYLINDER**



#### **MINI POWER CANOPY**



J-BOX MOUNTING BRACKET / DRIVER CARRIAGE



POWER CORD MOUNTING BRACKET



FINISHING RING



MINI POWER CANOPY



FACE PLATE



STRAIN RELIEF

# J-BOX BY OTHERS 3.55" 90.2mm 90.2mm

### **EMERGENCY**



PRIOR TO LUMINAIRE INSTALLATION, SEE **PAGE 4** FOR EMERGENCY INSTALLATION INSTRUCTIONS.





























# **DRIVER SERVICE**



TURN OFF POWER SOURCE PRIOR TO DRIVER SERVICE





# **OPTIC SERVICE**























# **EMERGENCY**



SEE BATTERY MANUFACTURER INSTRUCTIONS

EMERGENCY MAXIMUM MOUNTING HEIGHT:

CD & WH REFLECTORS - 17.1'

WD & BK REFLECTORS - 15.1'