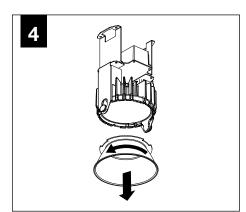

s.
- The information contained in this drawing is the sole property of Focal Point, LLC. Any reproduction in part or whole without the written permission of Focal Point, LLC is prohibited.

#### **INSTRUCTION KEY**



**ATTENTION** 



SEE ADDITIONAL INSTRUCTIONS



**POWER OFF** 



**POWER ON** 

## **COMPONENT KEY**

#### **ID+ CYLINDER**



#### **MINI POWER CANOPY**



J-BOX MOUNTING BRACKET / DRIVER CARRIAGE



POWER CORD MOUNTING BRACKET



FINISHING RING



MINI POWER CANOPY



FACE PLATE



STRAIN RELIEF

# J-BOX BY OTHERS 3.55" 90.2mm 90.2mm

### **EMERGENCY**



PRIOR TO LUMINAIRE INSTALLATION, SEE **PAGE 4** FOR EMERGENCY INSTALLATION INSTRUCTIONS.





























# **DRIVER SERVICE**



TURN OFF POWER SOURCE PRIOR TO DRIVER SERVICE





# **OPTIC SERVICE**























# **EMERGENCY**



SEE BATTERY MANUFACTURER INSTRUCTIONS

EMERGENCY MAXIMUM MOUNTING HEIGHT:

CD & WH REFLECTORS - 17.1'

WD & BK REFLECTORS - 15.1'