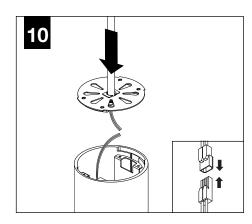

#### **ID+ CYLINDER**

#### **MINI POWER CANOPY**

J-BOX MOUNTING BRACKET / DRIVER CARRIAGE

POWER CORD MOUNTING BRACKET

FINISHING RING

MINI POWER CANOPY

FACE PLATE

STRAIN RELIEF