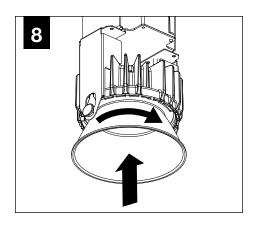

information contained in this drawing is the sole property of Focal Point, LLC. Any reproduction in part or whole without the written permission of Focal Point, LLC is prohibited.

#### **INSTRUCTION KEY**



**ATTENTION** 



SEE ADDITIONAL INSTRUCTIONS



**POWER OFF** 



**POWER ON** 

## **COMPONENT KEY**

#### **ID+ CYLINDER**



#### **MINI POWER CANOPY**



J-BOX MOUNTING BRACKET / DRIVER CARRIAGE



POWER CORD MOUNTING BRACKET



FINISHING RING



MINI POWER CANOPY



FACE PLATE



STRAIN RELIEF

# J-BOX BY OTHERS 3.55" 90.2mm 90.2mm

### **EMERGENCY**



PRIOR TO LUMINAIRE INSTALLATION, SEE **PAGE 4** FOR EMERGENCY INSTALLATION INSTRUCTIONS.





























# **DRIVER SERVICE**



TURN OFF POWER SOURCE PRIOR TO DRIVER SERVICE





# **OPTIC SERVICE**























# **EMERGENCY**



SEE BATTERY MANUFACTURER INSTRUCTIONS

EMERGENCY MAXIMUM MOUNTING HEIGHT:

CD & WH REFLECTORS - 17.1'

WD & BK REFLECTORS - 15.1'