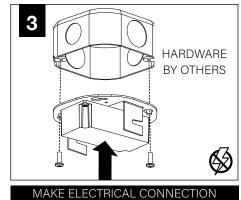

lings to support fixture weight.
- Focal Point, LLC accepts no responsibility for inadequately reinforced walls and/or ceilings.
- The information contained in this drawing is the sole property of Focal Point, LLC. Any reproduction in part or whole without the written permission of Focal Point, LLC is prohibited.

#### **INSTRUCTION KEY**



**ATTENTION** 



SEE ADDITIONAL INSTRUCTIONS



**POWER OFF** 



**POWER ON** 

## **COMPONENT KEY**

#### **ID+ CYLINDER**



#### **MINI POWER CANOPY**



J-BOX MOUNTING BRACKET / DRIVER CARRIAGE



POWER CORD MOUNTING BRACKET



FINISHING RING



MINI POWER CANOPY



FACE PLATE



STRAIN RELIEF

# J-BOX BY OTHERS 3.55" 90.2mm 90.2mm

### **EMERGENCY**



PRIOR TO LUMINAIRE INSTALLATION, SEE **PAGE 4** FOR EMERGENCY INSTALLATION INSTRUCTIONS.





























# **DRIVER SERVICE**



TURN OFF POWER SOURCE PRIOR TO DRIVER SERVICE





# **OPTIC SERVICE**























# **EMERGENCY**



SEE BATTERY MANUFACTURER INSTRUCTIONS

EMERGENCY MAXIMUM MOUNTING HEIGHT:

CD & WH REFLECTORS - 17.1'

WD & BK REFLECTORS - 15.1'