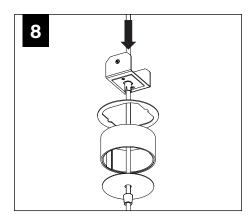

#### **MINI POWER CANOPY**

J-BOX MOUNTING BRACKET / DRIVER CARRIAGE

POWER CORD MOUNTING BRACKET

FINISHING RING

MINI POWER CANOPY

FACE PLATE

STRAIN RELIEF