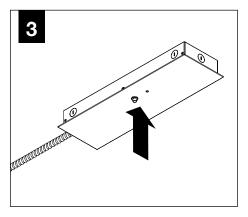

#### **MINI POWER CANOPY**

J-BOX MOUNTING BRACKET / DRIVER CARRIAGE

POWER CORD MOUNTING BRACKET

FINISHING RING

MINI POWER CANOPY

FACE PLATE

STRAIN RELIEF