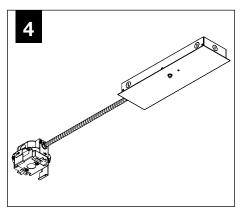

#### **MINI POWER CANOPY**

J-BOX MOUNTING BRACKET / DRIVER CARRIAGE

POWER CORD MOUNTING BRACKET

FINISHING RING

MINI POWER CANOPY

FACE PLATE

STRAIN RELIEF