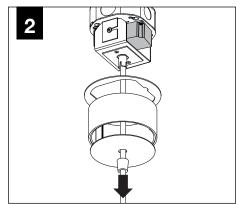

#### **MINI POWER CANOPY**

J-BOX MOUNTING BRACKET / DRIVER CARRIAGE

POWER CORD MOUNTING BRACKET

FINISHING RING

MINI POWER CANOPY

FACE PLATE

STRAIN RELIEF