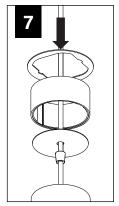

support fixture weight.
- Focal Point, LLC accepts no responsibility for inadequately reinforced walls and/or ceilings.
- The information contained in this drawing is the sole property of Focal Point, LLC. Any reproduction in part or whole without the written permission of Focal Point, LLC is prohibited.

#### **INSTRUCTION KEY**



**ATTENTION** 



SEE ADDITIONAL INSTRUCTIONS



**POWER OFF** 



**POWER ON** 

## **COMPONENT KEY**

#### **ID+ CYLINDER**



#### **MINI POWER CANOPY**



J-BOX MOUNTING BRACKET / DRIVER CARRIAGE



POWER CORD MOUNTING BRACKET



FINISHING RING



MINI POWER CANOPY



FACE PLATE



STRAIN RELIEF

# J-BOX BY OTHERS 3.55" 90.2mm 90.2mm

### **EMERGENCY**



PRIOR TO LUMINAIRE INSTALLATION, SEE **PAGE 4** FOR EMERGENCY INSTALLATION INSTRUCTIONS.





























# **DRIVER SERVICE**



TURN OFF POWER SOURCE PRIOR TO DRIVER SERVICE





# **OPTIC SERVICE**























# **EMERGENCY**



SEE BATTERY MANUFACTURER INSTRUCTIONS

EMERGENCY MAXIMUM MOUNTING HEIGHT:

CD & WH REFLECTORS - 17.1'

WD & BK REFLECTORS - 15.1'