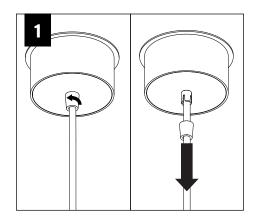

#### **MINI POWER CANOPY**

J-BOX MOUNTING BRACKET / DRIVER CARRIAGE

POWER CORD MOUNTING BRACKET

FINISHING RING

MINI POWER CANOPY

FACE PLATE

STRAIN RELIEF