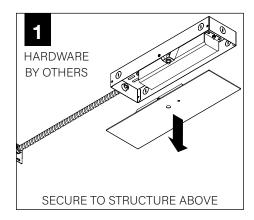

nt, LLC is prohibited.

#### **INSTRUCTION KEY**



**ATTENTION** 



SEE ADDITIONAL INSTRUCTIONS



**POWER OFF** 



**POWER ON** 

## **COMPONENT KEY**

#### **ID+ CYLINDER**



#### **MINI POWER CANOPY**



J-BOX MOUNTING BRACKET / DRIVER CARRIAGE



POWER CORD MOUNTING BRACKET



FINISHING RING



MINI POWER CANOPY



FACE PLATE



STRAIN RELIEF

# J-BOX BY OTHERS 3.55" 90.2mm 90.2mm

### **EMERGENCY**



PRIOR TO LUMINAIRE INSTALLATION, SEE **PAGE 4** FOR EMERGENCY INSTALLATION INSTRUCTIONS.





























# **DRIVER SERVICE**



TURN OFF POWER SOURCE PRIOR TO DRIVER SERVICE





# **OPTIC SERVICE**























# **EMERGENCY**



SEE BATTERY MANUFACTURER INSTRUCTIONS

EMERGENCY MAXIMUM MOUNTING HEIGHT:

CD & WH REFLECTORS - 17.1'

WD & BK REFLECTORS - 15.1'