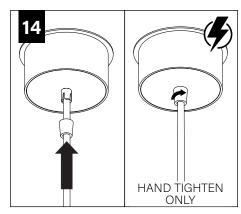

#### **MINI POWER CANOPY**

J-BOX MOUNTING BRACKET / DRIVER CARRIAGE

POWER CORD MOUNTING BRACKET

FINISHING RING

MINI POWER CANOPY

FACE PLATE

STRAIN RELIEF