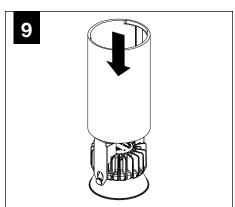

nformation contained in this drawing is the sole property of Focal Point, LLC. Any reproduction in part or whole without the written permission of Focal Point, LLC is prohibited.

#### **INSTRUCTION KEY**



**ATTENTION** 



SEE ADDITIONAL INSTRUCTIONS



**POWER OFF** 



**POWER ON** 

## **COMPONENT KEY**

#### **ID+ CYLINDER**



#### **MINI POWER CANOPY**



J-BOX MOUNTING BRACKET / DRIVER CARRIAGE



POWER CORD MOUNTING BRACKET



FINISHING RING



MINI POWER CANOPY



FACE PLATE



STRAIN RELIEF

# J-BOX BY OTHERS 3.55" 90.2mm 90.2mm

### **EMERGENCY**



PRIOR TO LUMINAIRE INSTALLATION, SEE **PAGE 4** FOR EMERGENCY INSTALLATION INSTRUCTIONS.





























# **DRIVER SERVICE**



TURN OFF POWER SOURCE PRIOR TO DRIVER SERVICE





# **OPTIC SERVICE**























# **EMERGENCY**



SEE BATTERY MANUFACTURER INSTRUCTIONS

EMERGENCY MAXIMUM MOUNTING HEIGHT:

CD & WH REFLECTORS - 17.1'

WD & BK REFLECTORS - 15.1'