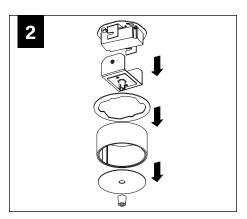

## **COMPONENT KEY**

#### **ID+ CYLINDER**

#### **MINI POWER CANOPY**

J-BOX MOUNTING BRACKET / DRIVER CARRIAGE

POWER CORD MOUNTING BRACKET

FINISHING RING

MINI POWER CANOPY

FACE PLATE

STRAIN RELIEF