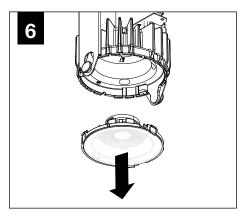

The information contained in this drawing is the sole property of Focal Point, LLC. Any reproduction in part or whole without the written permission of Focal Point, LLC is prohibited.

#### **INSTRUCTION KEY**



**ATTENTION** 



SEE ADDITIONAL INSTRUCTIONS



**POWER OFF** 



**POWER ON** 

## **COMPONENT KEY**

#### **ID+ CYLINDER**



#### **MINI POWER CANOPY**



J-BOX MOUNTING BRACKET / DRIVER CARRIAGE



POWER CORD MOUNTING BRACKET



FINISHING RING



MINI POWER CANOPY



FACE PLATE



STRAIN RELIEF

# J-BOX BY OTHERS 3.55" 90.2mm 90.2mm

### **EMERGENCY**



PRIOR TO LUMINAIRE INSTALLATION, SEE **PAGE 4** FOR EMERGENCY INSTALLATION INSTRUCTIONS.





























# **DRIVER SERVICE**



TURN OFF POWER SOURCE PRIOR TO DRIVER SERVICE





# **OPTIC SERVICE**























# **EMERGENCY**



SEE BATTERY MANUFACTURER INSTRUCTIONS

EMERGENCY MAXIMUM MOUNTING HEIGHT:

CD & WH REFLECTORS - 17.1'

WD & BK REFLECTORS - 15.1'