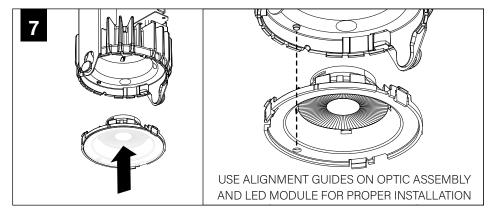

he information contained in this drawing is the sole property of Focal Point, LLC. Any reproduction in part or whole without the written permission of Focal Point, LLC is prohibited.

#### **INSTRUCTION KEY**



**ATTENTION** 



SEE ADDITIONAL INSTRUCTIONS



**POWER OFF** 



**POWER ON** 

## **COMPONENT KEY**

#### **ID+ CYLINDER**



#### **MINI POWER CANOPY**



J-BOX MOUNTING BRACKET / DRIVER CARRIAGE



POWER CORD MOUNTING BRACKET



FINISHING RING



MINI POWER CANOPY



FACE PLATE



STRAIN RELIEF

# J-BOX BY OTHERS 3.55" 90.2mm 90.2mm

### **EMERGENCY**



PRIOR TO LUMINAIRE INSTALLATION, SEE **PAGE 4** FOR EMERGENCY INSTALLATION INSTRUCTIONS.





























# **DRIVER SERVICE**



TURN OFF POWER SOURCE PRIOR TO DRIVER SERVICE





# **OPTIC SERVICE**























# **EMERGENCY**



SEE BATTERY MANUFACTURER INSTRUCTIONS

EMERGENCY MAXIMUM MOUNTING HEIGHT:

CD & WH REFLECTORS - 17.1'

WD & BK REFLECTORS - 15.1'