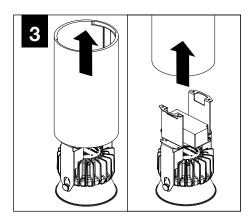

ngs.
- The information contained in this drawing is the sole property of Focal Point, LLC. Any reproduction in part or whole without the written permission of Focal Point, LLC is prohibited.

#### **INSTRUCTION KEY**



**ATTENTION** 



SEE ADDITIONAL INSTRUCTIONS



**POWER OFF** 



**POWER ON** 

## **COMPONENT KEY**

#### **ID+ CYLINDER**



#### **MINI POWER CANOPY**



J-BOX MOUNTING BRACKET / DRIVER CARRIAGE



POWER CORD MOUNTING BRACKET



FINISHING RING



MINI POWER CANOPY



FACE PLATE



STRAIN RELIEF

# J-BOX BY OTHERS 3.55" 90.2mm 90.2mm

### **EMERGENCY**



PRIOR TO LUMINAIRE INSTALLATION, SEE **PAGE 4** FOR EMERGENCY INSTALLATION INSTRUCTIONS.





























# **DRIVER SERVICE**



TURN OFF POWER SOURCE PRIOR TO DRIVER SERVICE





# **OPTIC SERVICE**























# **EMERGENCY**



SEE BATTERY MANUFACTURER INSTRUCTIONS

EMERGENCY MAXIMUM MOUNTING HEIGHT:

CD & WH REFLECTORS - 17.1'

WD & BK REFLECTORS - 15.1'