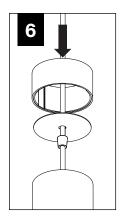

to support fixture weight.
- Focal Point, LLC accepts no responsibility for inadequately reinforced walls and/or ceilings.
- The information contained in this drawing is the sole property of Focal Point, LLC. Any reproduction in part or whole without the written permission of Focal Point, LLC is prohibited.

#### **INSTRUCTION KEY**



**ATTENTION** 



SEE ADDITIONAL INSTRUCTIONS



**POWER OFF** 



**POWER ON** 

## **COMPONENT KEY**

#### **ID+ CYLINDER**



#### **MINI POWER CANOPY**



J-BOX MOUNTING BRACKET / DRIVER CARRIAGE



POWER CORD MOUNTING BRACKET



FINISHING RING



MINI POWER CANOPY



FACE PLATE



STRAIN RELIEF

# J-BOX BY OTHERS 3.55" 90.2mm 90.2mm

### **EMERGENCY**



PRIOR TO LUMINAIRE INSTALLATION, SEE **PAGE 4** FOR EMERGENCY INSTALLATION INSTRUCTIONS.





























# **DRIVER SERVICE**



TURN OFF POWER SOURCE PRIOR TO DRIVER SERVICE





# **OPTIC SERVICE**























# **EMERGENCY**



SEE BATTERY MANUFACTURER INSTRUCTIONS

EMERGENCY MAXIMUM MOUNTING HEIGHT:

CD & WH REFLECTORS - 17.1'

WD & BK REFLECTORS - 15.1'