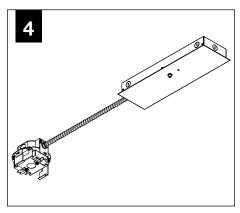

E** 



**POWER CORD MOUNTING BRACKET** 



**SWIVEL STEM MOUNT** Shipped Assembled





# **INSTALL 4" OCTAGONAL J-BOX** (BY OTHERS)



## **EMERGENCY**



PRIOR TO LUMINAIRE INSTALLATION, SEE PAGE 6 FOR EMERGENCY INSTALLATION INSTRUCTIONS.

# **MOUNTING TYPE**



PROCEED TO **LUMINAIRE INSTALLATION SHALLOW CANOPY, PAGE 2 POWER CANOPY, PAGE 3 SWIVEL STEM, PAGE 4** 

# **SHALLOW CANOPY INSTALLATION**



















# **SHALLOW CANOPY DRIVER SERVICE**







# **POWER CANOPY INSTALLATION**































# **POWER CANOPY DRIVER SERVICE**









# **SWIVEL STEM INSTALLATION**















# **OPTIC SERVICE**

















# **EMERGENCY**



SEE BATTERY MANUFACTURER INSTRUCTIONS

EMERGENCY MAXIMUM MOUNTING HEIGHT: 3.5" CYLINDERS - 16.98' 4.5" CYLINDERS - 16'