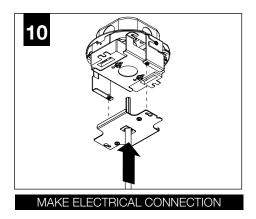

prohibited.

## **INSTRUCTION KEY**



**ATTENTION** 



**SEE ADDITIONAL INSTRUCTIONS** 



**POWER OFF** 



**POWER ON** 

## COMPONENT KEY

### **SHALLOW CANOPY**





J-BOX MOUNTING BRACKET



SHALLOW CANOPY

**POWER CANOPY** 



J-BOX **MOUNTING BRACKET** 



**DRIVER CARRIAGE** 



**POWER CORD MOUNTING BRACKET** 



**SWIVEL STEM MOUNT** Shipped Assembled





# **INSTALL 4" OCTAGONAL J-BOX** (BY OTHERS)



## **EMERGENCY**



PRIOR TO LUMINAIRE INSTALLATION, SEE PAGE 6 FOR EMERGENCY INSTALLATION INSTRUCTIONS.

# **MOUNTING TYPE**



PROCEED TO **LUMINAIRE INSTALLATION SHALLOW CANOPY, PAGE 2 POWER CANOPY, PAGE 3 SWIVEL STEM, PAGE 4** 

# **SHALLOW CANOPY INSTALLATION**



















# **SHALLOW CANOPY DRIVER SERVICE**







# **POWER CANOPY INSTALLATION**































# **POWER CANOPY DRIVER SERVICE**









# **SWIVEL STEM INSTALLATION**















# **OPTIC SERVICE**

















# **EMERGENCY**



SEE BATTERY MANUFACTURER INSTRUCTIONS

EMERGENCY MAXIMUM MOUNTING HEIGHT: 3.5" CYLINDERS - 16.98' 4.5" CYLINDERS - 16'