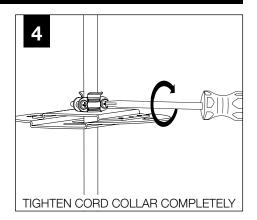

of Focal Point, LLC. Any reproduction in part or whole without the written permission of Focal Point, LLC is prohibited.

## **INSTRUCTION KEY**



**ATTENTION** 



**SEE ADDITIONAL INSTRUCTIONS** 



**POWER OFF** 



**POWER ON** 

## COMPONENT KEY

### **SHALLOW CANOPY**





J-BOX MOUNTING BRACKET



SHALLOW CANOPY

**POWER CANOPY** 



J-BOX **MOUNTING BRACKET** 



**DRIVER CARRIAGE** 



**POWER CORD MOUNTING BRACKET** 



**SWIVEL STEM MOUNT** Shipped Assembled





# **INSTALL 4" OCTAGONAL J-BOX** (BY OTHERS)



## **EMERGENCY**



PRIOR TO LUMINAIRE INSTALLATION, SEE PAGE 6 FOR EMERGENCY INSTALLATION INSTRUCTIONS.

# **MOUNTING TYPE**



PROCEED TO **LUMINAIRE INSTALLATION SHALLOW CANOPY, PAGE 2 POWER CANOPY, PAGE 3 SWIVEL STEM, PAGE 4** 

# **SHALLOW CANOPY INSTALLATION**



















# **SHALLOW CANOPY DRIVER SERVICE**







# **POWER CANOPY INSTALLATION**































# **POWER CANOPY DRIVER SERVICE**









# **SWIVEL STEM INSTALLATION**















# **OPTIC SERVICE**

















# **EMERGENCY**



SEE BATTERY MANUFACTURER INSTRUCTIONS

EMERGENCY MAXIMUM MOUNTING HEIGHT: 3.5" CYLINDERS - 16.98' 4.5" CYLINDERS - 16'