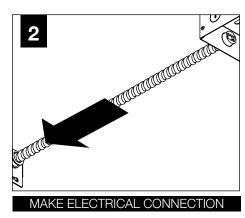

RIAGE** 



**POWER CORD MOUNTING BRACKET** 



**SWIVEL STEM MOUNT** Shipped Assembled





# **INSTALL 4" OCTAGONAL J-BOX** (BY OTHERS)



## **EMERGENCY**



PRIOR TO LUMINAIRE INSTALLATION, SEE PAGE 6 FOR EMERGENCY INSTALLATION INSTRUCTIONS.

# **MOUNTING TYPE**



PROCEED TO **LUMINAIRE INSTALLATION SHALLOW CANOPY, PAGE 2 POWER CANOPY, PAGE 3 SWIVEL STEM, PAGE 4** 

# **SHALLOW CANOPY INSTALLATION**



















# **SHALLOW CANOPY DRIVER SERVICE**







# **POWER CANOPY INSTALLATION**































# **POWER CANOPY DRIVER SERVICE**









# **SWIVEL STEM INSTALLATION**















# **OPTIC SERVICE**

















# **EMERGENCY**



SEE BATTERY MANUFACTURER INSTRUCTIONS

EMERGENCY MAXIMUM MOUNTING HEIGHT: 3.5" CYLINDERS - 16.98' 4.5" CYLINDERS - 16'