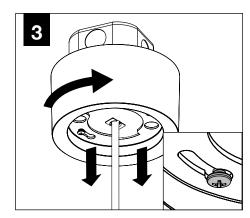

** 



**SEE ADDITIONAL INSTRUCTIONS** 



**POWER OFF** 



**POWER ON** 

## COMPONENT KEY

### **SHALLOW CANOPY**





J-BOX MOUNTING BRACKET



SHALLOW CANOPY

**POWER CANOPY** 



J-BOX **MOUNTING BRACKET** 



**DRIVER CARRIAGE** 



**POWER CORD MOUNTING BRACKET** 



**SWIVEL STEM MOUNT** Shipped Assembled





# **INSTALL 4" OCTAGONAL J-BOX** (BY OTHERS)



## **EMERGENCY**



PRIOR TO LUMINAIRE INSTALLATION, SEE PAGE 6 FOR EMERGENCY INSTALLATION INSTRUCTIONS.

# **MOUNTING TYPE**



PROCEED TO **LUMINAIRE INSTALLATION SHALLOW CANOPY, PAGE 2 POWER CANOPY, PAGE 3 SWIVEL STEM, PAGE 4** 

# **SHALLOW CANOPY INSTALLATION**



















# **SHALLOW CANOPY DRIVER SERVICE**







# **POWER CANOPY INSTALLATION**































# **POWER CANOPY DRIVER SERVICE**









# **SWIVEL STEM INSTALLATION**















# **OPTIC SERVICE**

















# **EMERGENCY**



SEE BATTERY MANUFACTURER INSTRUCTIONS

EMERGENCY MAXIMUM MOUNTING HEIGHT: 3.5" CYLINDERS - 16.98' 4.5" CYLINDERS - 16'