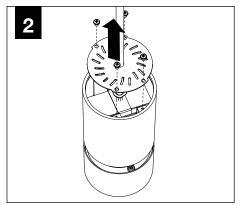

e without the written permission of Focal Point, LLC is prohibited.

## **INSTRUCTION KEY**



**ATTENTION** 



**SEE ADDITIONAL INSTRUCTIONS** 



**POWER OFF** 



**POWER ON** 

## COMPONENT KEY

### **SHALLOW CANOPY**





J-BOX MOUNTING BRACKET



SHALLOW CANOPY

**POWER CANOPY** 



J-BOX **MOUNTING BRACKET** 



**DRIVER CARRIAGE** 



**POWER CORD MOUNTING BRACKET** 



**SWIVEL STEM MOUNT** Shipped Assembled





# **INSTALL 4" OCTAGONAL J-BOX** (BY OTHERS)



## **EMERGENCY**



PRIOR TO LUMINAIRE INSTALLATION, SEE PAGE 6 FOR EMERGENCY INSTALLATION INSTRUCTIONS.

# **MOUNTING TYPE**



PROCEED TO **LUMINAIRE INSTALLATION SHALLOW CANOPY, PAGE 2 POWER CANOPY, PAGE 3 SWIVEL STEM, PAGE 4** 

# **SHALLOW CANOPY INSTALLATION**



















# **SHALLOW CANOPY DRIVER SERVICE**







# **POWER CANOPY INSTALLATION**































# **POWER CANOPY DRIVER SERVICE**









# **SWIVEL STEM INSTALLATION**















# **OPTIC SERVICE**

















# **EMERGENCY**



SEE BATTERY MANUFACTURER INSTRUCTIONS

EMERGENCY MAXIMUM MOUNTING HEIGHT: 3.5" CYLINDERS - 16.98' 4.5" CYLINDERS - 16'