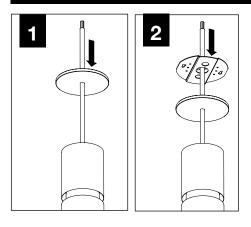

rty of Focal Point, LLC. Any reproduction in part or whole without the written permission of Focal Point, LLC is prohibited.

## **INSTRUCTION KEY**



**ATTENTION** 



**SEE ADDITIONAL INSTRUCTIONS** 



**POWER OFF** 



**POWER ON** 

## COMPONENT KEY

### **SHALLOW CANOPY**





J-BOX MOUNTING BRACKET



SHALLOW CANOPY

**POWER CANOPY** 



J-BOX **MOUNTING BRACKET** 



**DRIVER CARRIAGE** 



**POWER CORD MOUNTING BRACKET** 



**SWIVEL STEM MOUNT** Shipped Assembled





# **INSTALL 4" OCTAGONAL J-BOX** (BY OTHERS)



## **EMERGENCY**



PRIOR TO LUMINAIRE INSTALLATION, SEE PAGE 6 FOR EMERGENCY INSTALLATION INSTRUCTIONS.

# **MOUNTING TYPE**



PROCEED TO **LUMINAIRE INSTALLATION SHALLOW CANOPY, PAGE 2 POWER CANOPY, PAGE 3 SWIVEL STEM, PAGE 4** 

# **SHALLOW CANOPY INSTALLATION**



















# **SHALLOW CANOPY DRIVER SERVICE**







# **POWER CANOPY INSTALLATION**































# **POWER CANOPY DRIVER SERVICE**









# **SWIVEL STEM INSTALLATION**















# **OPTIC SERVICE**

















# **EMERGENCY**



SEE BATTERY MANUFACTURER INSTRUCTIONS

EMERGENCY MAXIMUM MOUNTING HEIGHT: 3.5" CYLINDERS - 16.98' 4.5" CYLINDERS - 16'