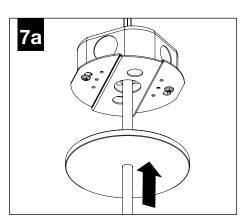

al Point, LLC. Any reproduction in part or whole without the written permission of Focal Point, LLC is prohibited.

## **INSTRUCTION KEY**



**ATTENTION** 



**SEE ADDITIONAL INSTRUCTIONS** 



**POWER OFF** 



**POWER ON** 

## COMPONENT KEY

### **SHALLOW CANOPY**





J-BOX MOUNTING BRACKET



SHALLOW CANOPY

**POWER CANOPY** 



J-BOX **MOUNTING BRACKET** 



**DRIVER CARRIAGE** 



**POWER CORD MOUNTING BRACKET** 



**SWIVEL STEM MOUNT** Shipped Assembled





# **INSTALL 4" OCTAGONAL J-BOX** (BY OTHERS)



## **EMERGENCY**



PRIOR TO LUMINAIRE INSTALLATION, SEE PAGE 6 FOR EMERGENCY INSTALLATION INSTRUCTIONS.

# **MOUNTING TYPE**



PROCEED TO **LUMINAIRE INSTALLATION SHALLOW CANOPY, PAGE 2 POWER CANOPY, PAGE 3 SWIVEL STEM, PAGE 4** 

# **SHALLOW CANOPY INSTALLATION**



















# **SHALLOW CANOPY DRIVER SERVICE**







# **POWER CANOPY INSTALLATION**































# **POWER CANOPY DRIVER SERVICE**









# **SWIVEL STEM INSTALLATION**















# **OPTIC SERVICE**

















# **EMERGENCY**



SEE BATTERY MANUFACTURER INSTRUCTIONS

EMERGENCY MAXIMUM MOUNTING HEIGHT: 3.5" CYLINDERS - 16.98' 4.5" CYLINDERS - 16'