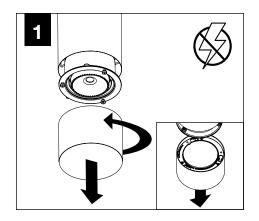

** 

## COMPONENT KEY

### **SHALLOW CANOPY**





J-BOX MOUNTING BRACKET



SHALLOW CANOPY

**POWER CANOPY** 



J-BOX **MOUNTING BRACKET** 



**DRIVER CARRIAGE** 



**POWER CORD MOUNTING BRACKET** 



**SWIVEL STEM MOUNT** Shipped Assembled





# **INSTALL 4" OCTAGONAL J-BOX** (BY OTHERS)



## **EMERGENCY**



PRIOR TO LUMINAIRE INSTALLATION, SEE PAGE 6 FOR EMERGENCY INSTALLATION INSTRUCTIONS.

# **MOUNTING TYPE**



PROCEED TO **LUMINAIRE INSTALLATION SHALLOW CANOPY, PAGE 2 POWER CANOPY, PAGE 3 SWIVEL STEM, PAGE 4** 

# **SHALLOW CANOPY INSTALLATION**



















# **SHALLOW CANOPY DRIVER SERVICE**







# **POWER CANOPY INSTALLATION**































# **POWER CANOPY DRIVER SERVICE**









# **SWIVEL STEM INSTALLATION**















# **OPTIC SERVICE**

















# **EMERGENCY**



SEE BATTERY MANUFACTURER INSTRUCTIONS

EMERGENCY MAXIMUM MOUNTING HEIGHT: 3.5" CYLINDERS - 16.98' 4.5" CYLINDERS - 16'