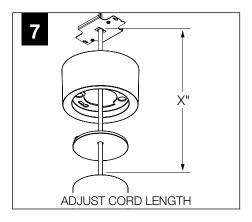

LLC is prohibited.

## **INSTRUCTION KEY**



**ATTENTION** 



**SEE ADDITIONAL INSTRUCTIONS** 



**POWER OFF** 



**POWER ON** 

## COMPONENT KEY

### **SHALLOW CANOPY**





J-BOX MOUNTING BRACKET



SHALLOW CANOPY

**POWER CANOPY** 



J-BOX **MOUNTING BRACKET** 



**DRIVER CARRIAGE** 



**POWER CORD MOUNTING BRACKET** 



**SWIVEL STEM MOUNT** Shipped Assembled





# **INSTALL 4" OCTAGONAL J-BOX** (BY OTHERS)



## **EMERGENCY**



PRIOR TO LUMINAIRE INSTALLATION, SEE PAGE 6 FOR EMERGENCY INSTALLATION INSTRUCTIONS.

# **MOUNTING TYPE**



PROCEED TO **LUMINAIRE INSTALLATION SHALLOW CANOPY, PAGE 2 POWER CANOPY, PAGE 3 SWIVEL STEM, PAGE 4** 

# **SHALLOW CANOPY INSTALLATION**



















# **SHALLOW CANOPY DRIVER SERVICE**







# **POWER CANOPY INSTALLATION**































# **POWER CANOPY DRIVER SERVICE**









# **SWIVEL STEM INSTALLATION**















# **OPTIC SERVICE**

















# **EMERGENCY**



SEE BATTERY MANUFACTURER INSTRUCTIONS

EMERGENCY MAXIMUM MOUNTING HEIGHT: 3.5" CYLINDERS - 16.98' 4.5" CYLINDERS - 16'