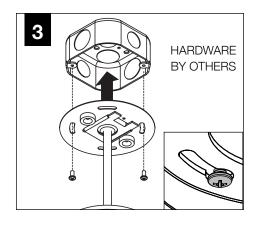

**POWER OFF** 



**POWER ON** 

## COMPONENT KEY

### **SHALLOW CANOPY**





J-BOX MOUNTING BRACKET



SHALLOW CANOPY

**POWER CANOPY** 



J-BOX **MOUNTING BRACKET** 



**DRIVER CARRIAGE** 



**POWER CORD MOUNTING BRACKET** 



**SWIVEL STEM MOUNT** Shipped Assembled





# **INSTALL 4" OCTAGONAL J-BOX** (BY OTHERS)



## **EMERGENCY**



PRIOR TO LUMINAIRE INSTALLATION, SEE PAGE 6 FOR EMERGENCY INSTALLATION INSTRUCTIONS.

# **MOUNTING TYPE**



PROCEED TO **LUMINAIRE INSTALLATION SHALLOW CANOPY, PAGE 2 POWER CANOPY, PAGE 3 SWIVEL STEM, PAGE 4** 

# **SHALLOW CANOPY INSTALLATION**



















# **SHALLOW CANOPY DRIVER SERVICE**







# **POWER CANOPY INSTALLATION**































# **POWER CANOPY DRIVER SERVICE**









# **SWIVEL STEM INSTALLATION**















# **OPTIC SERVICE**

















# **EMERGENCY**



SEE BATTERY MANUFACTURER INSTRUCTIONS

EMERGENCY MAXIMUM MOUNTING HEIGHT: 3.5" CYLINDERS - 16.98' 4.5" CYLINDERS - 16'