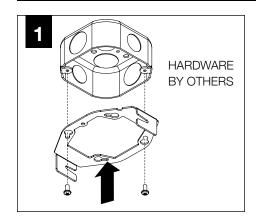

ocal Point, LLC is prohibited.

## **INSTRUCTION KEY**



**ATTENTION** 



**SEE ADDITIONAL INSTRUCTIONS** 



**POWER OFF** 



**POWER ON** 

## COMPONENT KEY

### **SHALLOW CANOPY**





J-BOX MOUNTING BRACKET



SHALLOW CANOPY

**POWER CANOPY** 



J-BOX **MOUNTING BRACKET** 



**DRIVER CARRIAGE** 



**POWER CORD MOUNTING BRACKET** 



**SWIVEL STEM MOUNT** Shipped Assembled





# **INSTALL 4" OCTAGONAL J-BOX** (BY OTHERS)



## **EMERGENCY**



PRIOR TO LUMINAIRE INSTALLATION, SEE PAGE 6 FOR EMERGENCY INSTALLATION INSTRUCTIONS.

# **MOUNTING TYPE**



PROCEED TO **LUMINAIRE INSTALLATION SHALLOW CANOPY, PAGE 2 POWER CANOPY, PAGE 3 SWIVEL STEM, PAGE 4** 

# **SHALLOW CANOPY INSTALLATION**



















# **SHALLOW CANOPY DRIVER SERVICE**







# **POWER CANOPY INSTALLATION**































# **POWER CANOPY DRIVER SERVICE**









# **SWIVEL STEM INSTALLATION**















# **OPTIC SERVICE**

















# **EMERGENCY**



SEE BATTERY MANUFACTURER INSTRUCTIONS

EMERGENCY MAXIMUM MOUNTING HEIGHT: 3.5" CYLINDERS - 16.98' 4.5" CYLINDERS - 16'