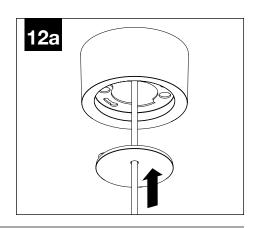

hibited.

## **INSTRUCTION KEY**



**ATTENTION** 



**SEE ADDITIONAL INSTRUCTIONS** 



**POWER OFF** 



**POWER ON** 

## COMPONENT KEY

### **SHALLOW CANOPY**





J-BOX MOUNTING BRACKET



SHALLOW CANOPY

**POWER CANOPY** 



J-BOX **MOUNTING BRACKET** 



**DRIVER CARRIAGE** 



**POWER CORD MOUNTING BRACKET** 



**SWIVEL STEM MOUNT** Shipped Assembled





# **INSTALL 4" OCTAGONAL J-BOX** (BY OTHERS)



## **EMERGENCY**



PRIOR TO LUMINAIRE INSTALLATION, SEE PAGE 6 FOR EMERGENCY INSTALLATION INSTRUCTIONS.

# **MOUNTING TYPE**



PROCEED TO **LUMINAIRE INSTALLATION SHALLOW CANOPY, PAGE 2 POWER CANOPY, PAGE 3 SWIVEL STEM, PAGE 4** 

# **SHALLOW CANOPY INSTALLATION**



















# **SHALLOW CANOPY DRIVER SERVICE**







# **POWER CANOPY INSTALLATION**































# **POWER CANOPY DRIVER SERVICE**









# **SWIVEL STEM INSTALLATION**















# **OPTIC SERVICE**

















# **EMERGENCY**



SEE BATTERY MANUFACTURER INSTRUCTIONS

EMERGENCY MAXIMUM MOUNTING HEIGHT: 3.5" CYLINDERS - 16.98' 4.5" CYLINDERS - 16'