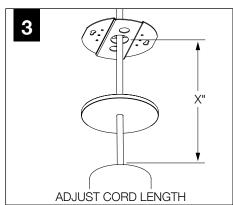

y of Focal Point, LLC. Any reproduction in part or whole without the written permission of Focal Point, LLC is prohibited.

## **INSTRUCTION KEY**



**ATTENTION** 



**SEE ADDITIONAL INSTRUCTIONS** 



**POWER OFF** 



**POWER ON** 

## COMPONENT KEY

### **SHALLOW CANOPY**





J-BOX MOUNTING BRACKET



SHALLOW CANOPY

**POWER CANOPY** 



J-BOX **MOUNTING BRACKET** 



**DRIVER CARRIAGE** 



**POWER CORD MOUNTING BRACKET** 



**SWIVEL STEM MOUNT** Shipped Assembled





# **INSTALL 4" OCTAGONAL J-BOX** (BY OTHERS)



## **EMERGENCY**



PRIOR TO LUMINAIRE INSTALLATION, SEE PAGE 6 FOR EMERGENCY INSTALLATION INSTRUCTIONS.

# **MOUNTING TYPE**



PROCEED TO **LUMINAIRE INSTALLATION SHALLOW CANOPY, PAGE 2 POWER CANOPY, PAGE 3 SWIVEL STEM, PAGE 4** 

# **SHALLOW CANOPY INSTALLATION**



















# **SHALLOW CANOPY DRIVER SERVICE**







# **POWER CANOPY INSTALLATION**































# **POWER CANOPY DRIVER SERVICE**









# **SWIVEL STEM INSTALLATION**















# **OPTIC SERVICE**

















# **EMERGENCY**



SEE BATTERY MANUFACTURER INSTRUCTIONS

EMERGENCY MAXIMUM MOUNTING HEIGHT: 3.5" CYLINDERS - 16.98' 4.5" CYLINDERS - 16'