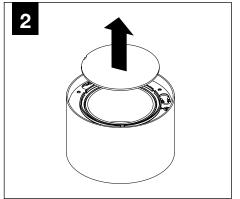

## COMPONENT KEY

### **SHALLOW CANOPY**





J-BOX MOUNTING BRACKET



SHALLOW CANOPY

**POWER CANOPY** 



J-BOX **MOUNTING BRACKET** 



**DRIVER CARRIAGE** 



**POWER CORD MOUNTING BRACKET** 



**SWIVEL STEM MOUNT** Shipped Assembled





# **INSTALL 4" OCTAGONAL J-BOX** (BY OTHERS)



## **EMERGENCY**



PRIOR TO LUMINAIRE INSTALLATION, SEE PAGE 6 FOR EMERGENCY INSTALLATION INSTRUCTIONS.

# **MOUNTING TYPE**



PROCEED TO **LUMINAIRE INSTALLATION SHALLOW CANOPY, PAGE 2 POWER CANOPY, PAGE 3 SWIVEL STEM, PAGE 4** 

# **SHALLOW CANOPY INSTALLATION**



















# **SHALLOW CANOPY DRIVER SERVICE**







# **POWER CANOPY INSTALLATION**































# **POWER CANOPY DRIVER SERVICE**









# **SWIVEL STEM INSTALLATION**















# **OPTIC SERVICE**

















# **EMERGENCY**



SEE BATTERY MANUFACTURER INSTRUCTIONS

EMERGENCY MAXIMUM MOUNTING HEIGHT: 3.5" CYLINDERS - 16.98' 4.5" CYLINDERS - 16'