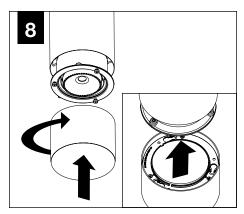

ENT KEY

### **SHALLOW CANOPY**





J-BOX MOUNTING BRACKET



SHALLOW CANOPY

**POWER CANOPY** 



J-BOX **MOUNTING BRACKET** 



**DRIVER CARRIAGE** 



**POWER CORD MOUNTING BRACKET** 



**SWIVEL STEM MOUNT** Shipped Assembled





# **INSTALL 4" OCTAGONAL J-BOX** (BY OTHERS)



## **EMERGENCY**



PRIOR TO LUMINAIRE INSTALLATION, SEE PAGE 6 FOR EMERGENCY INSTALLATION INSTRUCTIONS.

# **MOUNTING TYPE**



PROCEED TO **LUMINAIRE INSTALLATION SHALLOW CANOPY, PAGE 2 POWER CANOPY, PAGE 3 SWIVEL STEM, PAGE 4** 

# **SHALLOW CANOPY INSTALLATION**



















# **SHALLOW CANOPY DRIVER SERVICE**







# **POWER CANOPY INSTALLATION**































# **POWER CANOPY DRIVER SERVICE**









# **SWIVEL STEM INSTALLATION**















# **OPTIC SERVICE**

















# **EMERGENCY**



SEE BATTERY MANUFACTURER INSTRUCTIONS

EMERGENCY MAXIMUM MOUNTING HEIGHT: 3.5" CYLINDERS - 16.98' 4.5" CYLINDERS - 16'