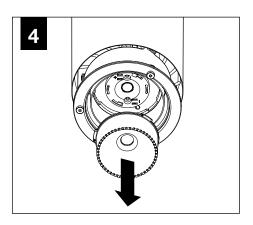

# COMPONENT KEY

### **SHALLOW CANOPY**





J-BOX MOUNTING BRACKET



SHALLOW CANOPY

**POWER CANOPY** 



J-BOX **MOUNTING BRACKET** 



**DRIVER CARRIAGE** 



**POWER CORD MOUNTING BRACKET** 



**SWIVEL STEM MOUNT** Shipped Assembled





# **INSTALL 4" OCTAGONAL J-BOX** (BY OTHERS)



## **EMERGENCY**



PRIOR TO LUMINAIRE INSTALLATION, SEE PAGE 6 FOR EMERGENCY INSTALLATION INSTRUCTIONS.

# **MOUNTING TYPE**



PROCEED TO **LUMINAIRE INSTALLATION SHALLOW CANOPY, PAGE 2 POWER CANOPY, PAGE 3 SWIVEL STEM, PAGE 4** 

# **SHALLOW CANOPY INSTALLATION**



















# **SHALLOW CANOPY DRIVER SERVICE**







# **POWER CANOPY INSTALLATION**































# **POWER CANOPY DRIVER SERVICE**









# **SWIVEL STEM INSTALLATION**















# **OPTIC SERVICE**

















# **EMERGENCY**



SEE BATTERY MANUFACTURER INSTRUCTIONS

EMERGENCY MAXIMUM MOUNTING HEIGHT: 3.5" CYLINDERS - 16.98' 4.5" CYLINDERS - 16'