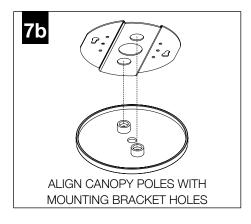

Point, LLC. Any reproduction in part or whole without the written permission of Focal Point, LLC is prohibited.

## **INSTRUCTION KEY**



**ATTENTION** 



**SEE ADDITIONAL INSTRUCTIONS** 



**POWER OFF** 



**POWER ON** 

## COMPONENT KEY

### **SHALLOW CANOPY**





J-BOX MOUNTING BRACKET



SHALLOW CANOPY

**POWER CANOPY** 



J-BOX **MOUNTING BRACKET** 



**DRIVER CARRIAGE** 



**POWER CORD MOUNTING BRACKET** 



**SWIVEL STEM MOUNT** Shipped Assembled





# **INSTALL 4" OCTAGONAL J-BOX** (BY OTHERS)



## **EMERGENCY**



PRIOR TO LUMINAIRE INSTALLATION, SEE PAGE 6 FOR EMERGENCY INSTALLATION INSTRUCTIONS.

# **MOUNTING TYPE**



PROCEED TO **LUMINAIRE INSTALLATION SHALLOW CANOPY, PAGE 2 POWER CANOPY, PAGE 3 SWIVEL STEM, PAGE 4** 

# **SHALLOW CANOPY INSTALLATION**



















# **SHALLOW CANOPY DRIVER SERVICE**







# **POWER CANOPY INSTALLATION**































# **POWER CANOPY DRIVER SERVICE**









# **SWIVEL STEM INSTALLATION**















# **OPTIC SERVICE**

















# **EMERGENCY**



SEE BATTERY MANUFACTURER INSTRUCTIONS

EMERGENCY MAXIMUM MOUNTING HEIGHT: 3.5" CYLINDERS - 16.98' 4.5" CYLINDERS - 16'