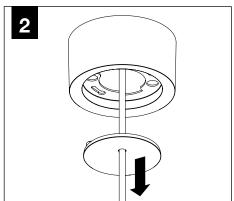

ON** 



**SEE ADDITIONAL INSTRUCTIONS** 



**POWER OFF** 



**POWER ON** 

## COMPONENT KEY

### **SHALLOW CANOPY**





J-BOX MOUNTING BRACKET



SHALLOW CANOPY

**POWER CANOPY** 



J-BOX **MOUNTING BRACKET** 



**DRIVER CARRIAGE** 



**POWER CORD MOUNTING BRACKET** 



**SWIVEL STEM MOUNT** Shipped Assembled





# **INSTALL 4" OCTAGONAL J-BOX** (BY OTHERS)



## **EMERGENCY**



PRIOR TO LUMINAIRE INSTALLATION, SEE PAGE 6 FOR EMERGENCY INSTALLATION INSTRUCTIONS.

# **MOUNTING TYPE**



PROCEED TO **LUMINAIRE INSTALLATION SHALLOW CANOPY, PAGE 2 POWER CANOPY, PAGE 3 SWIVEL STEM, PAGE 4** 

# **SHALLOW CANOPY INSTALLATION**



















# **SHALLOW CANOPY DRIVER SERVICE**







# **POWER CANOPY INSTALLATION**































# **POWER CANOPY DRIVER SERVICE**









# **SWIVEL STEM INSTALLATION**















# **OPTIC SERVICE**

















# **EMERGENCY**



SEE BATTERY MANUFACTURER INSTRUCTIONS

EMERGENCY MAXIMUM MOUNTING HEIGHT: 3.5" CYLINDERS - 16.98' 4.5" CYLINDERS - 16'