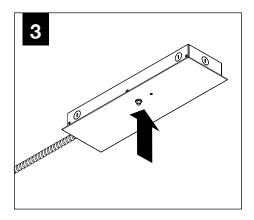

AGE** 



**POWER CORD MOUNTING BRACKET** 



**SWIVEL STEM MOUNT** Shipped Assembled





# **INSTALL 4" OCTAGONAL J-BOX** (BY OTHERS)



## **EMERGENCY**



PRIOR TO LUMINAIRE INSTALLATION, SEE PAGE 6 FOR EMERGENCY INSTALLATION INSTRUCTIONS.

# **MOUNTING TYPE**



PROCEED TO **LUMINAIRE INSTALLATION SHALLOW CANOPY, PAGE 2 POWER CANOPY, PAGE 3 SWIVEL STEM, PAGE 4** 

# **SHALLOW CANOPY INSTALLATION**



















# **SHALLOW CANOPY DRIVER SERVICE**







# **POWER CANOPY INSTALLATION**































# **POWER CANOPY DRIVER SERVICE**









# **SWIVEL STEM INSTALLATION**















# **OPTIC SERVICE**

















# **EMERGENCY**



SEE BATTERY MANUFACTURER INSTRUCTIONS

EMERGENCY MAXIMUM MOUNTING HEIGHT: 3.5" CYLINDERS - 16.98' 4.5" CYLINDERS - 16'