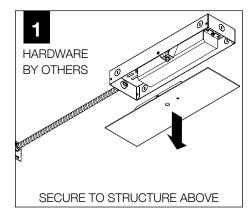

ARRIAGE** 



**POWER CORD MOUNTING BRACKET** 



**SWIVEL STEM MOUNT** Shipped Assembled





# **INSTALL 4" OCTAGONAL J-BOX** (BY OTHERS)



## **EMERGENCY**



PRIOR TO LUMINAIRE INSTALLATION, SEE PAGE 6 FOR EMERGENCY INSTALLATION INSTRUCTIONS.

# **MOUNTING TYPE**



PROCEED TO **LUMINAIRE INSTALLATION SHALLOW CANOPY, PAGE 2 POWER CANOPY, PAGE 3 SWIVEL STEM, PAGE 4** 

# **SHALLOW CANOPY INSTALLATION**



















# **SHALLOW CANOPY DRIVER SERVICE**







# **POWER CANOPY INSTALLATION**































# **POWER CANOPY DRIVER SERVICE**









# **SWIVEL STEM INSTALLATION**















# **OPTIC SERVICE**

















# **EMERGENCY**



SEE BATTERY MANUFACTURER INSTRUCTIONS

EMERGENCY MAXIMUM MOUNTING HEIGHT: 3.5" CYLINDERS - 16.98' 4.5" CYLINDERS - 16'