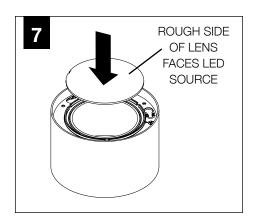

ONENT KEY

### **SHALLOW CANOPY**





J-BOX MOUNTING BRACKET



SHALLOW CANOPY

**POWER CANOPY** 



J-BOX **MOUNTING BRACKET** 



**DRIVER CARRIAGE** 



**POWER CORD MOUNTING BRACKET** 



**SWIVEL STEM MOUNT** Shipped Assembled





# **INSTALL 4" OCTAGONAL J-BOX** (BY OTHERS)



## **EMERGENCY**



PRIOR TO LUMINAIRE INSTALLATION, SEE PAGE 6 FOR EMERGENCY INSTALLATION INSTRUCTIONS.

# **MOUNTING TYPE**



PROCEED TO **LUMINAIRE INSTALLATION SHALLOW CANOPY, PAGE 2 POWER CANOPY, PAGE 3 SWIVEL STEM, PAGE 4** 

# **SHALLOW CANOPY INSTALLATION**



















# **SHALLOW CANOPY DRIVER SERVICE**







# **POWER CANOPY INSTALLATION**































# **POWER CANOPY DRIVER SERVICE**









# **SWIVEL STEM INSTALLATION**















# **OPTIC SERVICE**

















# **EMERGENCY**



SEE BATTERY MANUFACTURER INSTRUCTIONS

EMERGENCY MAXIMUM MOUNTING HEIGHT: 3.5" CYLINDERS - 16.98' 4.5" CYLINDERS - 16'