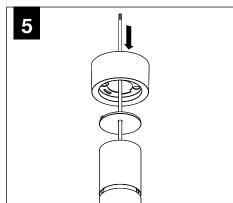

nt, LLC is prohibited.

## **INSTRUCTION KEY**



**ATTENTION** 



**SEE ADDITIONAL INSTRUCTIONS** 



**POWER OFF** 



**POWER ON** 

## COMPONENT KEY

### **SHALLOW CANOPY**





J-BOX MOUNTING BRACKET



SHALLOW CANOPY

**POWER CANOPY** 



J-BOX **MOUNTING BRACKET** 



**DRIVER CARRIAGE** 



**POWER CORD MOUNTING BRACKET** 



**SWIVEL STEM MOUNT** Shipped Assembled





# **INSTALL 4" OCTAGONAL J-BOX** (BY OTHERS)



## **EMERGENCY**



PRIOR TO LUMINAIRE INSTALLATION, SEE PAGE 6 FOR EMERGENCY INSTALLATION INSTRUCTIONS.

# **MOUNTING TYPE**



PROCEED TO **LUMINAIRE INSTALLATION SHALLOW CANOPY, PAGE 2 POWER CANOPY, PAGE 3 SWIVEL STEM, PAGE 4** 

# **SHALLOW CANOPY INSTALLATION**



















# **SHALLOW CANOPY DRIVER SERVICE**







# **POWER CANOPY INSTALLATION**































# **POWER CANOPY DRIVER SERVICE**









# **SWIVEL STEM INSTALLATION**















# **OPTIC SERVICE**

















# **EMERGENCY**



SEE BATTERY MANUFACTURER INSTRUCTIONS

EMERGENCY MAXIMUM MOUNTING HEIGHT: 3.5" CYLINDERS - 16.98' 4.5" CYLINDERS - 16'