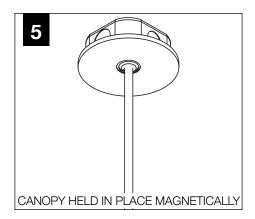

OWER OFF** 



**POWER ON** 

## COMPONENT KEY

### **SHALLOW CANOPY**





J-BOX MOUNTING BRACKET



SHALLOW CANOPY

**POWER CANOPY** 



J-BOX **MOUNTING BRACKET** 



**DRIVER CARRIAGE** 



**POWER CORD MOUNTING BRACKET** 



**SWIVEL STEM MOUNT** Shipped Assembled





# **INSTALL 4" OCTAGONAL J-BOX** (BY OTHERS)



## **EMERGENCY**



PRIOR TO LUMINAIRE INSTALLATION, SEE PAGE 6 FOR EMERGENCY INSTALLATION INSTRUCTIONS.

# **MOUNTING TYPE**



PROCEED TO **LUMINAIRE INSTALLATION SHALLOW CANOPY, PAGE 2 POWER CANOPY, PAGE 3 SWIVEL STEM, PAGE 4** 

# **SHALLOW CANOPY INSTALLATION**



















# **SHALLOW CANOPY DRIVER SERVICE**







# **POWER CANOPY INSTALLATION**































# **POWER CANOPY DRIVER SERVICE**









# **SWIVEL STEM INSTALLATION**















# **OPTIC SERVICE**

















# **EMERGENCY**



SEE BATTERY MANUFACTURER INSTRUCTIONS

EMERGENCY MAXIMUM MOUNTING HEIGHT: 3.5" CYLINDERS - 16.98' 4.5" CYLINDERS - 16'