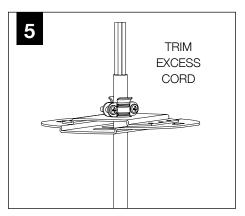

Focal Point, LLC. Any reproduction in part or whole without the written permission of Focal Point, LLC is prohibited.

## **INSTRUCTION KEY**



**ATTENTION** 



**SEE ADDITIONAL INSTRUCTIONS** 



**POWER OFF** 



**POWER ON** 

## COMPONENT KEY

### **SHALLOW CANOPY**





J-BOX MOUNTING BRACKET



SHALLOW CANOPY

**POWER CANOPY** 



J-BOX **MOUNTING BRACKET** 



**DRIVER CARRIAGE** 



**POWER CORD MOUNTING BRACKET** 



**SWIVEL STEM MOUNT** Shipped Assembled





# **INSTALL 4" OCTAGONAL J-BOX** (BY OTHERS)



## **EMERGENCY**



PRIOR TO LUMINAIRE INSTALLATION, SEE PAGE 6 FOR EMERGENCY INSTALLATION INSTRUCTIONS.

# **MOUNTING TYPE**



PROCEED TO **LUMINAIRE INSTALLATION SHALLOW CANOPY, PAGE 2 POWER CANOPY, PAGE 3 SWIVEL STEM, PAGE 4** 

# **SHALLOW CANOPY INSTALLATION**



















# **SHALLOW CANOPY DRIVER SERVICE**







# **POWER CANOPY INSTALLATION**































# **POWER CANOPY DRIVER SERVICE**









# **SWIVEL STEM INSTALLATION**















# **OPTIC SERVICE**

















# **EMERGENCY**



SEE BATTERY MANUFACTURER INSTRUCTIONS

EMERGENCY MAXIMUM MOUNTING HEIGHT: 3.5" CYLINDERS - 16.98' 4.5" CYLINDERS - 16'