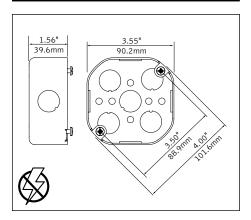

rvicing.
- Contractor is responsible for adequately reinforcing walls and/or ceilings to support fixture weight.
- Focal Point, LLC accepts no responsibility for inadequately reinforced walls and/or ceilings.
- The information contained in this drawing is the sole property of Focal Point, LLC. Any reproduction in part or whole without the written permission of Focal Point, LLC is prohibited.

## **INSTRUCTION KEY**



**ATTENTION** 



**SEE ADDITIONAL INSTRUCTIONS** 



**POWER OFF** 



**POWER ON** 

## COMPONENT KEY

### **SHALLOW CANOPY**





J-BOX MOUNTING BRACKET



SHALLOW CANOPY

**POWER CANOPY** 



J-BOX **MOUNTING BRACKET** 



**DRIVER CARRIAGE** 



**POWER CORD MOUNTING BRACKET** 



**SWIVEL STEM MOUNT** Shipped Assembled





# **INSTALL 4" OCTAGONAL J-BOX** (BY OTHERS)



## **EMERGENCY**



PRIOR TO LUMINAIRE INSTALLATION, SEE PAGE 6 FOR EMERGENCY INSTALLATION INSTRUCTIONS.

# **MOUNTING TYPE**



PROCEED TO **LUMINAIRE INSTALLATION SHALLOW CANOPY, PAGE 2 POWER CANOPY, PAGE 3 SWIVEL STEM, PAGE 4** 

# **SHALLOW CANOPY INSTALLATION**



















# **SHALLOW CANOPY DRIVER SERVICE**







# **POWER CANOPY INSTALLATION**































# **POWER CANOPY DRIVER SERVICE**









# **SWIVEL STEM INSTALLATION**















# **OPTIC SERVICE**

















# **EMERGENCY**



SEE BATTERY MANUFACTURER INSTRUCTIONS

EMERGENCY MAXIMUM MOUNTING HEIGHT: 3.5" CYLINDERS - 16.98' 4.5" CYLINDERS - 16'