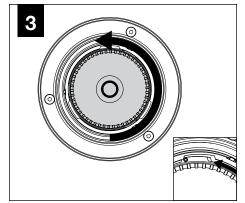

## COMPONENT KEY

### **SHALLOW CANOPY**





J-BOX MOUNTING BRACKET



SHALLOW CANOPY

**POWER CANOPY** 



J-BOX **MOUNTING BRACKET** 



**DRIVER CARRIAGE** 



**POWER CORD MOUNTING BRACKET** 



**SWIVEL STEM MOUNT** Shipped Assembled





# **INSTALL 4" OCTAGONAL J-BOX** (BY OTHERS)



## **EMERGENCY**



PRIOR TO LUMINAIRE INSTALLATION, SEE PAGE 6 FOR EMERGENCY INSTALLATION INSTRUCTIONS.

# **MOUNTING TYPE**



PROCEED TO **LUMINAIRE INSTALLATION SHALLOW CANOPY, PAGE 2 POWER CANOPY, PAGE 3 SWIVEL STEM, PAGE 4** 

# **SHALLOW CANOPY INSTALLATION**



















# **SHALLOW CANOPY DRIVER SERVICE**







# **POWER CANOPY INSTALLATION**































# **POWER CANOPY DRIVER SERVICE**









# **SWIVEL STEM INSTALLATION**















# **OPTIC SERVICE**

















# **EMERGENCY**



SEE BATTERY MANUFACTURER INSTRUCTIONS

EMERGENCY MAXIMUM MOUNTING HEIGHT: 3.5" CYLINDERS - 16.98' 4.5" CYLINDERS - 16'