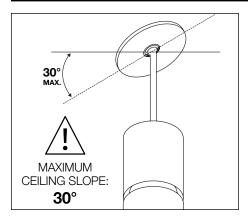

** 



**POWER OFF** 



**POWER ON** 

## COMPONENT KEY

### **SHALLOW CANOPY**





J-BOX MOUNTING BRACKET



SHALLOW CANOPY

**POWER CANOPY** 



J-BOX **MOUNTING BRACKET** 



**DRIVER CARRIAGE** 



**POWER CORD MOUNTING BRACKET** 



**SWIVEL STEM MOUNT** Shipped Assembled





# **INSTALL 4" OCTAGONAL J-BOX** (BY OTHERS)



## **EMERGENCY**



PRIOR TO LUMINAIRE INSTALLATION, SEE PAGE 6 FOR EMERGENCY INSTALLATION INSTRUCTIONS.

# **MOUNTING TYPE**



PROCEED TO **LUMINAIRE INSTALLATION SHALLOW CANOPY, PAGE 2 POWER CANOPY, PAGE 3 SWIVEL STEM, PAGE 4** 

# **SHALLOW CANOPY INSTALLATION**



















# **SHALLOW CANOPY DRIVER SERVICE**







# **POWER CANOPY INSTALLATION**































# **POWER CANOPY DRIVER SERVICE**









# **SWIVEL STEM INSTALLATION**















# **OPTIC SERVICE**

















# **EMERGENCY**



SEE BATTERY MANUFACTURER INSTRUCTIONS

EMERGENCY MAXIMUM MOUNTING HEIGHT: 3.5" CYLINDERS - 16.98' 4.5" CYLINDERS - 16'