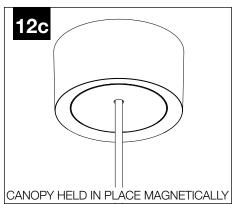

ted.

## **INSTRUCTION KEY**



**ATTENTION** 



**SEE ADDITIONAL INSTRUCTIONS** 



**POWER OFF** 



**POWER ON** 

## COMPONENT KEY

### **SHALLOW CANOPY**





J-BOX MOUNTING BRACKET



SHALLOW CANOPY

**POWER CANOPY** 



J-BOX **MOUNTING BRACKET** 



**DRIVER CARRIAGE** 



**POWER CORD MOUNTING BRACKET** 



**SWIVEL STEM MOUNT** Shipped Assembled





# **INSTALL 4" OCTAGONAL J-BOX** (BY OTHERS)



## **EMERGENCY**



PRIOR TO LUMINAIRE INSTALLATION, SEE PAGE 6 FOR EMERGENCY INSTALLATION INSTRUCTIONS.

# **MOUNTING TYPE**



PROCEED TO **LUMINAIRE INSTALLATION SHALLOW CANOPY, PAGE 2 POWER CANOPY, PAGE 3 SWIVEL STEM, PAGE 4** 

# **SHALLOW CANOPY INSTALLATION**



















# **SHALLOW CANOPY DRIVER SERVICE**







# **POWER CANOPY INSTALLATION**































# **POWER CANOPY DRIVER SERVICE**









# **SWIVEL STEM INSTALLATION**















# **OPTIC SERVICE**

















# **EMERGENCY**



SEE BATTERY MANUFACTURER INSTRUCTIONS

EMERGENCY MAXIMUM MOUNTING HEIGHT: 3.5" CYLINDERS - 16.98' 4.5" CYLINDERS - 16'