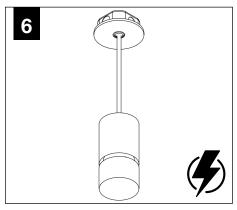

ER OFF** 



**POWER ON** 

## COMPONENT KEY

### **SHALLOW CANOPY**





J-BOX MOUNTING BRACKET



SHALLOW CANOPY

**POWER CANOPY** 



J-BOX **MOUNTING BRACKET** 



**DRIVER CARRIAGE** 



**POWER CORD MOUNTING BRACKET** 



**SWIVEL STEM MOUNT** Shipped Assembled





# **INSTALL 4" OCTAGONAL J-BOX** (BY OTHERS)



## **EMERGENCY**



PRIOR TO LUMINAIRE INSTALLATION, SEE PAGE 6 FOR EMERGENCY INSTALLATION INSTRUCTIONS.

# **MOUNTING TYPE**



PROCEED TO **LUMINAIRE INSTALLATION SHALLOW CANOPY, PAGE 2 POWER CANOPY, PAGE 3 SWIVEL STEM, PAGE 4** 

# **SHALLOW CANOPY INSTALLATION**



















# **SHALLOW CANOPY DRIVER SERVICE**







# **POWER CANOPY INSTALLATION**































# **POWER CANOPY DRIVER SERVICE**









# **SWIVEL STEM INSTALLATION**















# **OPTIC SERVICE**

















# **EMERGENCY**



SEE BATTERY MANUFACTURER INSTRUCTIONS

EMERGENCY MAXIMUM MOUNTING HEIGHT: 3.5" CYLINDERS - 16.98' 4.5" CYLINDERS - 16'