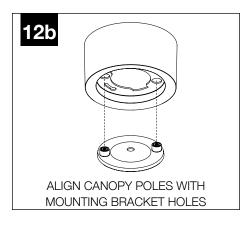

bited.

## **INSTRUCTION KEY**



**ATTENTION** 



**SEE ADDITIONAL INSTRUCTIONS** 



**POWER OFF** 



**POWER ON** 

## COMPONENT KEY

### **SHALLOW CANOPY**





J-BOX MOUNTING BRACKET



SHALLOW CANOPY

**POWER CANOPY** 



J-BOX **MOUNTING BRACKET** 



**DRIVER CARRIAGE** 



**POWER CORD MOUNTING BRACKET** 



**SWIVEL STEM MOUNT** Shipped Assembled





# **INSTALL 4" OCTAGONAL J-BOX** (BY OTHERS)



## **EMERGENCY**



PRIOR TO LUMINAIRE INSTALLATION, SEE PAGE 6 FOR EMERGENCY INSTALLATION INSTRUCTIONS.

# **MOUNTING TYPE**



PROCEED TO **LUMINAIRE INSTALLATION SHALLOW CANOPY, PAGE 2 POWER CANOPY, PAGE 3 SWIVEL STEM, PAGE 4** 

# **SHALLOW CANOPY INSTALLATION**



















# **SHALLOW CANOPY DRIVER SERVICE**







# **POWER CANOPY INSTALLATION**































# **POWER CANOPY DRIVER SERVICE**









# **SWIVEL STEM INSTALLATION**















# **OPTIC SERVICE**

















# **EMERGENCY**



SEE BATTERY MANUFACTURER INSTRUCTIONS

EMERGENCY MAXIMUM MOUNTING HEIGHT: 3.5" CYLINDERS - 16.98' 4.5" CYLINDERS - 16'