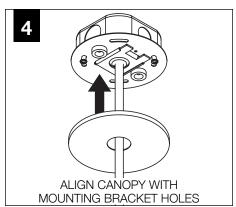

*POWER OFF** 



**POWER ON** 

## COMPONENT KEY

### **SHALLOW CANOPY**





J-BOX MOUNTING BRACKET



SHALLOW CANOPY

**POWER CANOPY** 



J-BOX **MOUNTING BRACKET** 



**DRIVER CARRIAGE** 



**POWER CORD MOUNTING BRACKET** 



**SWIVEL STEM MOUNT** Shipped Assembled





# **INSTALL 4" OCTAGONAL J-BOX** (BY OTHERS)



## **EMERGENCY**



PRIOR TO LUMINAIRE INSTALLATION, SEE PAGE 6 FOR EMERGENCY INSTALLATION INSTRUCTIONS.

# **MOUNTING TYPE**



PROCEED TO **LUMINAIRE INSTALLATION SHALLOW CANOPY, PAGE 2 POWER CANOPY, PAGE 3 SWIVEL STEM, PAGE 4** 

# **SHALLOW CANOPY INSTALLATION**



















# **SHALLOW CANOPY DRIVER SERVICE**







# **POWER CANOPY INSTALLATION**































# **POWER CANOPY DRIVER SERVICE**









# **SWIVEL STEM INSTALLATION**















# **OPTIC SERVICE**

















# **EMERGENCY**



SEE BATTERY MANUFACTURER INSTRUCTIONS

EMERGENCY MAXIMUM MOUNTING HEIGHT: 3.5" CYLINDERS - 16.98' 4.5" CYLINDERS - 16'