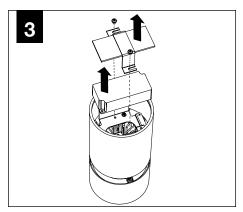

without the written permission of Focal Point, LLC is prohibited.

## **INSTRUCTION KEY**



**ATTENTION** 



**SEE ADDITIONAL INSTRUCTIONS** 



**POWER OFF** 



**POWER ON** 

## COMPONENT KEY

### **SHALLOW CANOPY**





J-BOX MOUNTING BRACKET



SHALLOW CANOPY

**POWER CANOPY** 



J-BOX **MOUNTING BRACKET** 



**DRIVER CARRIAGE** 



**POWER CORD MOUNTING BRACKET** 



**SWIVEL STEM MOUNT** Shipped Assembled





# **INSTALL 4" OCTAGONAL J-BOX** (BY OTHERS)



## **EMERGENCY**



PRIOR TO LUMINAIRE INSTALLATION, SEE PAGE 6 FOR EMERGENCY INSTALLATION INSTRUCTIONS.

# **MOUNTING TYPE**



PROCEED TO **LUMINAIRE INSTALLATION SHALLOW CANOPY, PAGE 2 POWER CANOPY, PAGE 3 SWIVEL STEM, PAGE 4** 

# **SHALLOW CANOPY INSTALLATION**



















# **SHALLOW CANOPY DRIVER SERVICE**







# **POWER CANOPY INSTALLATION**































# **POWER CANOPY DRIVER SERVICE**









# **SWIVEL STEM INSTALLATION**















# **OPTIC SERVICE**

















# **EMERGENCY**



SEE BATTERY MANUFACTURER INSTRUCTIONS

EMERGENCY MAXIMUM MOUNTING HEIGHT: 3.5" CYLINDERS - 16.98' 4.5" CYLINDERS - 16'