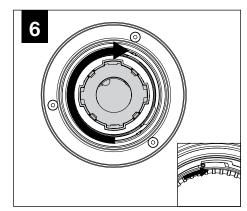

MPONENT KEY

### **SHALLOW CANOPY**





J-BOX MOUNTING BRACKET



SHALLOW CANOPY

**POWER CANOPY** 



J-BOX **MOUNTING BRACKET** 



**DRIVER CARRIAGE** 



**POWER CORD MOUNTING BRACKET** 



**SWIVEL STEM MOUNT** Shipped Assembled





# **INSTALL 4" OCTAGONAL J-BOX** (BY OTHERS)



## **EMERGENCY**



PRIOR TO LUMINAIRE INSTALLATION, SEE PAGE 6 FOR EMERGENCY INSTALLATION INSTRUCTIONS.

# **MOUNTING TYPE**



PROCEED TO **LUMINAIRE INSTALLATION SHALLOW CANOPY, PAGE 2 POWER CANOPY, PAGE 3 SWIVEL STEM, PAGE 4** 

# **SHALLOW CANOPY INSTALLATION**



















# **SHALLOW CANOPY DRIVER SERVICE**







# **POWER CANOPY INSTALLATION**































# **POWER CANOPY DRIVER SERVICE**









# **SWIVEL STEM INSTALLATION**















# **OPTIC SERVICE**

















# **EMERGENCY**



SEE BATTERY MANUFACTURER INSTRUCTIONS

EMERGENCY MAXIMUM MOUNTING HEIGHT: 3.5" CYLINDERS - 16.98' 4.5" CYLINDERS - 16'