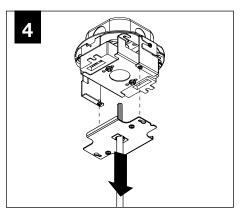

**SEE ADDITIONAL INSTRUCTIONS** 



**POWER OFF** 



**POWER ON** 

## COMPONENT KEY

### **SHALLOW CANOPY**





J-BOX MOUNTING BRACKET



SHALLOW CANOPY

**POWER CANOPY** 



J-BOX **MOUNTING BRACKET** 



**DRIVER CARRIAGE** 



**POWER CORD MOUNTING BRACKET** 



**SWIVEL STEM MOUNT** Shipped Assembled





# **INSTALL 4" OCTAGONAL J-BOX** (BY OTHERS)



## **EMERGENCY**



PRIOR TO LUMINAIRE INSTALLATION, SEE PAGE 6 FOR EMERGENCY INSTALLATION INSTRUCTIONS.

# **MOUNTING TYPE**



PROCEED TO **LUMINAIRE INSTALLATION SHALLOW CANOPY, PAGE 2 POWER CANOPY, PAGE 3 SWIVEL STEM, PAGE 4** 

# **SHALLOW CANOPY INSTALLATION**



















# **SHALLOW CANOPY DRIVER SERVICE**







# **POWER CANOPY INSTALLATION**































# **POWER CANOPY DRIVER SERVICE**









# **SWIVEL STEM INSTALLATION**















# **OPTIC SERVICE**

















# **EMERGENCY**



SEE BATTERY MANUFACTURER INSTRUCTIONS

EMERGENCY MAXIMUM MOUNTING HEIGHT: 3.5" CYLINDERS - 16.98' 4.5" CYLINDERS - 16'