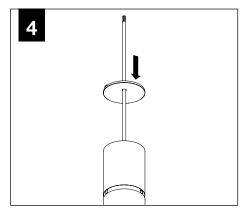

oint, LLC is prohibited.

## **INSTRUCTION KEY**



**ATTENTION** 



**SEE ADDITIONAL INSTRUCTIONS** 



**POWER OFF** 



**POWER ON** 

## COMPONENT KEY

### **SHALLOW CANOPY**





J-BOX MOUNTING BRACKET



SHALLOW CANOPY

**POWER CANOPY** 



J-BOX **MOUNTING BRACKET** 



**DRIVER CARRIAGE** 



**POWER CORD MOUNTING BRACKET** 



**SWIVEL STEM MOUNT** Shipped Assembled





# **INSTALL 4" OCTAGONAL J-BOX** (BY OTHERS)



## **EMERGENCY**



PRIOR TO LUMINAIRE INSTALLATION, SEE PAGE 6 FOR EMERGENCY INSTALLATION INSTRUCTIONS.

# **MOUNTING TYPE**



PROCEED TO **LUMINAIRE INSTALLATION SHALLOW CANOPY, PAGE 2 POWER CANOPY, PAGE 3 SWIVEL STEM, PAGE 4** 

# **SHALLOW CANOPY INSTALLATION**



















# **SHALLOW CANOPY DRIVER SERVICE**







# **POWER CANOPY INSTALLATION**































# **POWER CANOPY DRIVER SERVICE**









# **SWIVEL STEM INSTALLATION**















# **OPTIC SERVICE**

















# **EMERGENCY**



SEE BATTERY MANUFACTURER INSTRUCTIONS

EMERGENCY MAXIMUM MOUNTING HEIGHT: 3.5" CYLINDERS - 16.98' 4.5" CYLINDERS - 16'