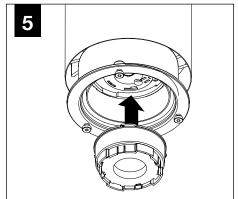

COMPONENT KEY

### **SHALLOW CANOPY**





J-BOX MOUNTING BRACKET



SHALLOW CANOPY

**POWER CANOPY** 



J-BOX **MOUNTING BRACKET** 



**DRIVER CARRIAGE** 



**POWER CORD MOUNTING BRACKET** 



**SWIVEL STEM MOUNT** Shipped Assembled





# **INSTALL 4" OCTAGONAL J-BOX** (BY OTHERS)



## **EMERGENCY**



PRIOR TO LUMINAIRE INSTALLATION, SEE PAGE 6 FOR EMERGENCY INSTALLATION INSTRUCTIONS.

# **MOUNTING TYPE**



PROCEED TO **LUMINAIRE INSTALLATION SHALLOW CANOPY, PAGE 2 POWER CANOPY, PAGE 3 SWIVEL STEM, PAGE 4** 

# **SHALLOW CANOPY INSTALLATION**



















# **SHALLOW CANOPY DRIVER SERVICE**







# **POWER CANOPY INSTALLATION**































# **POWER CANOPY DRIVER SERVICE**









# **SWIVEL STEM INSTALLATION**















# **OPTIC SERVICE**

















# **EMERGENCY**



SEE BATTERY MANUFACTURER INSTRUCTIONS

EMERGENCY MAXIMUM MOUNTING HEIGHT: 3.5" CYLINDERS - 16.98' 4.5" CYLINDERS - 16'