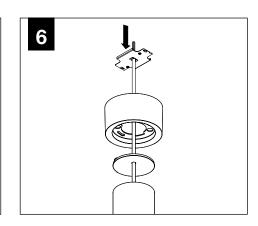

, LLC is prohibited.

## **INSTRUCTION KEY**



**ATTENTION** 



**SEE ADDITIONAL INSTRUCTIONS** 



**POWER OFF** 



**POWER ON** 

## COMPONENT KEY

### **SHALLOW CANOPY**





J-BOX MOUNTING BRACKET



SHALLOW CANOPY

**POWER CANOPY** 



J-BOX **MOUNTING BRACKET** 



**DRIVER CARRIAGE** 



**POWER CORD MOUNTING BRACKET** 



**SWIVEL STEM MOUNT** Shipped Assembled





# **INSTALL 4" OCTAGONAL J-BOX** (BY OTHERS)



## **EMERGENCY**



PRIOR TO LUMINAIRE INSTALLATION, SEE PAGE 6 FOR EMERGENCY INSTALLATION INSTRUCTIONS.

# **MOUNTING TYPE**



PROCEED TO **LUMINAIRE INSTALLATION SHALLOW CANOPY, PAGE 2 POWER CANOPY, PAGE 3 SWIVEL STEM, PAGE 4** 

# **SHALLOW CANOPY INSTALLATION**



















# **SHALLOW CANOPY DRIVER SERVICE**







# **POWER CANOPY INSTALLATION**































# **POWER CANOPY DRIVER SERVICE**









# **SWIVEL STEM INSTALLATION**















# **OPTIC SERVICE**

















# **EMERGENCY**



SEE BATTERY MANUFACTURER INSTRUCTIONS

EMERGENCY MAXIMUM MOUNTING HEIGHT: 3.5" CYLINDERS - 16.98' 4.5" CYLINDERS - 16'