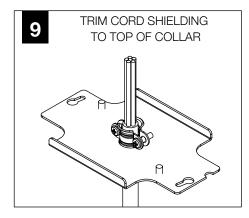

is prohibited.

## **INSTRUCTION KEY**



**ATTENTION** 



**SEE ADDITIONAL INSTRUCTIONS** 



**POWER OFF** 



**POWER ON** 

## COMPONENT KEY

### **SHALLOW CANOPY**





J-BOX MOUNTING BRACKET



SHALLOW CANOPY

**POWER CANOPY** 



J-BOX **MOUNTING BRACKET** 



**DRIVER CARRIAGE** 



**POWER CORD MOUNTING BRACKET** 



**SWIVEL STEM MOUNT** Shipped Assembled





# **INSTALL 4" OCTAGONAL J-BOX** (BY OTHERS)



## **EMERGENCY**



PRIOR TO LUMINAIRE INSTALLATION, SEE PAGE 6 FOR EMERGENCY INSTALLATION INSTRUCTIONS.

# **MOUNTING TYPE**



PROCEED TO **LUMINAIRE INSTALLATION SHALLOW CANOPY, PAGE 2 POWER CANOPY, PAGE 3 SWIVEL STEM, PAGE 4** 

# **SHALLOW CANOPY INSTALLATION**



















# **SHALLOW CANOPY DRIVER SERVICE**







# **POWER CANOPY INSTALLATION**































# **POWER CANOPY DRIVER SERVICE**









# **SWIVEL STEM INSTALLATION**















# **OPTIC SERVICE**

















# **EMERGENCY**



SEE BATTERY MANUFACTURER INSTRUCTIONS

EMERGENCY MAXIMUM MOUNTING HEIGHT: 3.5" CYLINDERS - 16.98' 4.5" CYLINDERS - 16'