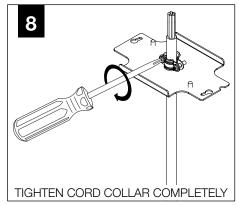

C is prohibited.

## **INSTRUCTION KEY**



**ATTENTION** 



**SEE ADDITIONAL INSTRUCTIONS** 



**POWER OFF** 



**POWER ON** 

## COMPONENT KEY

### **SHALLOW CANOPY**





J-BOX MOUNTING BRACKET



SHALLOW CANOPY

**POWER CANOPY** 



J-BOX **MOUNTING BRACKET** 



**DRIVER CARRIAGE** 



**POWER CORD MOUNTING BRACKET** 



**SWIVEL STEM MOUNT** Shipped Assembled





# **INSTALL 4" OCTAGONAL J-BOX** (BY OTHERS)



## **EMERGENCY**



PRIOR TO LUMINAIRE INSTALLATION, SEE PAGE 6 FOR EMERGENCY INSTALLATION INSTRUCTIONS.

# **MOUNTING TYPE**



PROCEED TO **LUMINAIRE INSTALLATION SHALLOW CANOPY, PAGE 2 POWER CANOPY, PAGE 3 SWIVEL STEM, PAGE 4** 

# **SHALLOW CANOPY INSTALLATION**



















# **SHALLOW CANOPY DRIVER SERVICE**







# **POWER CANOPY INSTALLATION**































# **POWER CANOPY DRIVER SERVICE**









# **SWIVEL STEM INSTALLATION**















# **OPTIC SERVICE**

















# **EMERGENCY**



SEE BATTERY MANUFACTURER INSTRUCTIONS

EMERGENCY MAXIMUM MOUNTING HEIGHT: 3.5" CYLINDERS - 16.98' 4.5" CYLINDERS - 16'