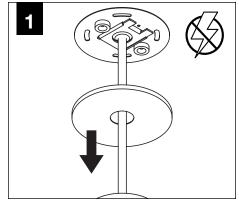

**POWER OFF** 



**POWER ON** 

## COMPONENT KEY

### **SHALLOW CANOPY**





J-BOX MOUNTING BRACKET



SHALLOW CANOPY

**POWER CANOPY** 



J-BOX **MOUNTING BRACKET** 



**DRIVER CARRIAGE** 



**POWER CORD MOUNTING BRACKET** 



**SWIVEL STEM MOUNT** Shipped Assembled





# **INSTALL 4" OCTAGONAL J-BOX** (BY OTHERS)



## **EMERGENCY**



PRIOR TO LUMINAIRE INSTALLATION, SEE PAGE 6 FOR EMERGENCY INSTALLATION INSTRUCTIONS.

# **MOUNTING TYPE**



PROCEED TO **LUMINAIRE INSTALLATION SHALLOW CANOPY, PAGE 2 POWER CANOPY, PAGE 3 SWIVEL STEM, PAGE 4** 

# **SHALLOW CANOPY INSTALLATION**



















# **SHALLOW CANOPY DRIVER SERVICE**







# **POWER CANOPY INSTALLATION**































# **POWER CANOPY DRIVER SERVICE**









# **SWIVEL STEM INSTALLATION**















# **OPTIC SERVICE**

















# **EMERGENCY**



SEE BATTERY MANUFACTURER INSTRUCTIONS

EMERGENCY MAXIMUM MOUNTING HEIGHT: 3.5" CYLINDERS - 16.98' 4.5" CYLINDERS - 16'