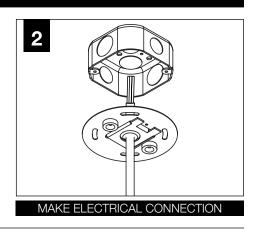

**POWER OFF** 



**POWER ON** 

## COMPONENT KEY

### **SHALLOW CANOPY**





J-BOX MOUNTING BRACKET



SHALLOW CANOPY

**POWER CANOPY** 



J-BOX **MOUNTING BRACKET** 



**DRIVER CARRIAGE** 



**POWER CORD MOUNTING BRACKET** 



**SWIVEL STEM MOUNT** Shipped Assembled





# **INSTALL 4" OCTAGONAL J-BOX** (BY OTHERS)



## **EMERGENCY**



PRIOR TO LUMINAIRE INSTALLATION, SEE PAGE 6 FOR EMERGENCY INSTALLATION INSTRUCTIONS.

# **MOUNTING TYPE**



PROCEED TO **LUMINAIRE INSTALLATION SHALLOW CANOPY, PAGE 2 POWER CANOPY, PAGE 3 SWIVEL STEM, PAGE 4** 

# **SHALLOW CANOPY INSTALLATION**



















# **SHALLOW CANOPY DRIVER SERVICE**







# **POWER CANOPY INSTALLATION**































# **POWER CANOPY DRIVER SERVICE**









# **SWIVEL STEM INSTALLATION**















# **OPTIC SERVICE**

















# **EMERGENCY**



SEE BATTERY MANUFACTURER INSTRUCTIONS

EMERGENCY MAXIMUM MOUNTING HEIGHT: 3.5" CYLINDERS - 16.98' 4.5" CYLINDERS - 16'