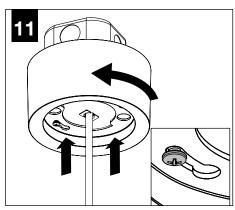

rohibited.

## **INSTRUCTION KEY**



**ATTENTION** 



**SEE ADDITIONAL INSTRUCTIONS** 



**POWER OFF** 



**POWER ON** 

## COMPONENT KEY

### **SHALLOW CANOPY**





J-BOX MOUNTING BRACKET



SHALLOW CANOPY

**POWER CANOPY** 



J-BOX **MOUNTING BRACKET** 



**DRIVER CARRIAGE** 



**POWER CORD MOUNTING BRACKET** 



**SWIVEL STEM MOUNT** Shipped Assembled





# **INSTALL 4" OCTAGONAL J-BOX** (BY OTHERS)



## **EMERGENCY**



PRIOR TO LUMINAIRE INSTALLATION, SEE PAGE 6 FOR EMERGENCY INSTALLATION INSTRUCTIONS.

# **MOUNTING TYPE**



PROCEED TO **LUMINAIRE INSTALLATION SHALLOW CANOPY, PAGE 2 POWER CANOPY, PAGE 3 SWIVEL STEM, PAGE 4** 

# **SHALLOW CANOPY INSTALLATION**



















# **SHALLOW CANOPY DRIVER SERVICE**







# **POWER CANOPY INSTALLATION**































# **POWER CANOPY DRIVER SERVICE**









# **SWIVEL STEM INSTALLATION**















# **OPTIC SERVICE**

















# **EMERGENCY**



SEE BATTERY MANUFACTURER INSTRUCTIONS

EMERGENCY MAXIMUM MOUNTING HEIGHT: 3.5" CYLINDERS - 16.98' 4.5" CYLINDERS - 16'