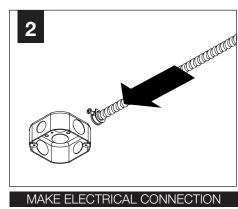

*



J-BOX MOUNTING BRACKET



DRIVER CARRIAGE



POWER CORD MOUNTING BRACKET



POWER CANOPY

# INSTALL 4" OCTAGONAL J-BOX (BY OTHERS)



#### **EMERGENCY**



PRIOR TO LUMINAIRE INSTALLATION, SEE **PAGE 6** FOR EMERGENCY INSTALLATION INSTRUCTIONS.

#### **MOUNTING TYPE**



PROCEED TO
LUMINAIRE INSTALLATION
SHALLOW CANOPY, PAGE 2
POWER CANOPY, PAGE 3
SWIVEL STEM, PAGE 4

# **SHALLOW CANOPY INSTALLATION**



















# **SHALLOW CANOPY DRIVER SERVICE**







# **POWER CANOPY INSTALLATION**































# **POWER CANOPY DRIVER SERVICE**









# **SWIVEL STEM INSTALLATION**













# **OPTIC SERVICE**

















# **EMERGENCY**



SEE BATTERY MANUFACTURER INSTRUCTIONS

EMERGENCY MAXIMUM MOUNTING HEIGHT: 3.5" CYLINDERS - 16.98' 4.5" CYLINDERS - 16'