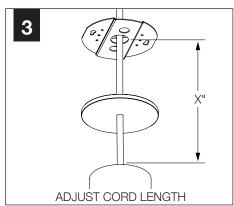

ontained in this drawing is the sole property of Focal Point, LLC.
   Any reproduction in part or whole without the written permission of Focal Point, LLC is prohibited.

#### **INSTRUCTION KEY**



**ATTENTION** 



SEE ADDITIONAL INSTRUCTIONS



**POWER OFF** 



**POWER ON** 

#### **COMPONENT KEY**





J-BOX MOUNTING BRACKET



SHALLOW CANOPY

# SHALLOW CANO

#### **POWER CANOPY**



J-BOX MOUNTING BRACKET



DRIVER CARRIAGE



POWER CORD MOUNTING BRACKET



POWER CANOPY

# INSTALL 4" OCTAGONAL J-BOX (BY OTHERS)



#### **EMERGENCY**



PRIOR TO LUMINAIRE INSTALLATION, SEE **PAGE 6** FOR EMERGENCY INSTALLATION INSTRUCTIONS.

#### **MOUNTING TYPE**



PROCEED TO
LUMINAIRE INSTALLATION
SHALLOW CANOPY, PAGE 2
POWER CANOPY, PAGE 3
SWIVEL STEM, PAGE 4

# **SHALLOW CANOPY INSTALLATION**



















# **SHALLOW CANOPY DRIVER SERVICE**







# **POWER CANOPY INSTALLATION**































# **POWER CANOPY DRIVER SERVICE**









# **SWIVEL STEM INSTALLATION**













# **OPTIC SERVICE**

















# **EMERGENCY**



SEE BATTERY MANUFACTURER INSTRUCTIONS

EMERGENCY MAXIMUM MOUNTING HEIGHT: 3.5" CYLINDERS - 16.98' 4.5" CYLINDERS - 16'