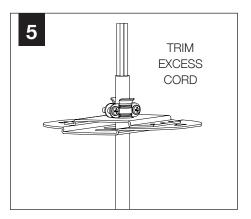

ined in this drawing is the sole property of Focal Point, LLC.
   Any reproduction in part or whole without the written permission of Focal Point, LLC is prohibited.

#### **INSTRUCTION KEY**



**ATTENTION** 



SEE ADDITIONAL INSTRUCTIONS



**POWER OFF** 



**POWER ON** 

#### **COMPONENT KEY**





J-BOX MOUNTING BRACKET



SHALLOW CANOPY

# SHALLOW CANO

#### **POWER CANOPY**



J-BOX MOUNTING BRACKET



DRIVER CARRIAGE



POWER CORD MOUNTING BRACKET



POWER CANOPY

# INSTALL 4" OCTAGONAL J-BOX (BY OTHERS)



#### **EMERGENCY**



PRIOR TO LUMINAIRE INSTALLATION, SEE **PAGE 6** FOR EMERGENCY INSTALLATION INSTRUCTIONS.

#### **MOUNTING TYPE**



PROCEED TO
LUMINAIRE INSTALLATION
SHALLOW CANOPY, PAGE 2
POWER CANOPY, PAGE 3
SWIVEL STEM, PAGE 4

# **SHALLOW CANOPY INSTALLATION**



















# **SHALLOW CANOPY DRIVER SERVICE**







# **POWER CANOPY INSTALLATION**































# **POWER CANOPY DRIVER SERVICE**









# **SWIVEL STEM INSTALLATION**













# **OPTIC SERVICE**

















# **EMERGENCY**



SEE BATTERY MANUFACTURER INSTRUCTIONS

EMERGENCY MAXIMUM MOUNTING HEIGHT: 3.5" CYLINDERS - 16.98' 4.5" CYLINDERS - 16'