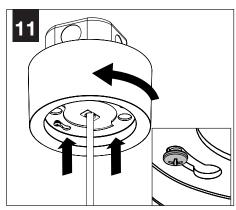

the written permission of Focal Point, LLC is prohibited.

#### **INSTRUCTION KEY**



**ATTENTION** 



SEE ADDITIONAL INSTRUCTIONS



**POWER OFF** 



**POWER ON** 

#### **COMPONENT KEY**





J-BOX MOUNTING BRACKET



SHALLOW CANOPY

# SHALLOW CANO

#### **POWER CANOPY**



J-BOX MOUNTING BRACKET



DRIVER CARRIAGE



POWER CORD MOUNTING BRACKET



POWER CANOPY

# INSTALL 4" OCTAGONAL J-BOX (BY OTHERS)



#### **EMERGENCY**



PRIOR TO LUMINAIRE INSTALLATION, SEE **PAGE 6** FOR EMERGENCY INSTALLATION INSTRUCTIONS.

#### **MOUNTING TYPE**



PROCEED TO
LUMINAIRE INSTALLATION
SHALLOW CANOPY, PAGE 2
POWER CANOPY, PAGE 3
SWIVEL STEM, PAGE 4

# **SHALLOW CANOPY INSTALLATION**



















# **SHALLOW CANOPY DRIVER SERVICE**







# **POWER CANOPY INSTALLATION**































# **POWER CANOPY DRIVER SERVICE**









# **SWIVEL STEM INSTALLATION**













# **OPTIC SERVICE**

















# **EMERGENCY**



SEE BATTERY MANUFACTURER INSTRUCTIONS

EMERGENCY MAXIMUM MOUNTING HEIGHT: 3.5" CYLINDERS - 16.98' 4.5" CYLINDERS - 16'