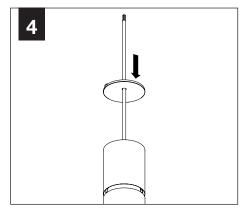

whole without the written permission of Focal Point, LLC is prohibited.

#### **INSTRUCTION KEY**



**ATTENTION** 



SEE ADDITIONAL INSTRUCTIONS



**POWER OFF** 



**POWER ON** 

#### **COMPONENT KEY**





J-BOX MOUNTING BRACKET



SHALLOW CANOPY

# SHALLOW CANO

#### **POWER CANOPY**



J-BOX MOUNTING BRACKET



DRIVER CARRIAGE



POWER CORD MOUNTING BRACKET



POWER CANOPY

# INSTALL 4" OCTAGONAL J-BOX (BY OTHERS)



#### **EMERGENCY**



PRIOR TO LUMINAIRE INSTALLATION, SEE **PAGE 6** FOR EMERGENCY INSTALLATION INSTRUCTIONS.

#### **MOUNTING TYPE**



PROCEED TO
LUMINAIRE INSTALLATION
SHALLOW CANOPY, PAGE 2
POWER CANOPY, PAGE 3
SWIVEL STEM, PAGE 4

# **SHALLOW CANOPY INSTALLATION**



















# **SHALLOW CANOPY DRIVER SERVICE**







# **POWER CANOPY INSTALLATION**































# **POWER CANOPY DRIVER SERVICE**









# **SWIVEL STEM INSTALLATION**













# **OPTIC SERVICE**

















# **EMERGENCY**



SEE BATTERY MANUFACTURER INSTRUCTIONS

EMERGENCY MAXIMUM MOUNTING HEIGHT: 3.5" CYLINDERS - 16.98' 4.5" CYLINDERS - 16'