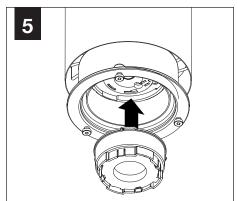

CTIONS



**POWER OFF** 



**POWER ON** 

#### **COMPONENT KEY**





J-BOX MOUNTING BRACKET



SHALLOW CANOPY

# SHALLOW CANO

#### **POWER CANOPY**



J-BOX MOUNTING BRACKET



DRIVER CARRIAGE



POWER CORD MOUNTING BRACKET



POWER CANOPY

# INSTALL 4" OCTAGONAL J-BOX (BY OTHERS)



#### **EMERGENCY**



PRIOR TO LUMINAIRE INSTALLATION, SEE **PAGE 6** FOR EMERGENCY INSTALLATION INSTRUCTIONS.

#### **MOUNTING TYPE**



PROCEED TO
LUMINAIRE INSTALLATION
SHALLOW CANOPY, PAGE 2
POWER CANOPY, PAGE 3
SWIVEL STEM, PAGE 4

# **SHALLOW CANOPY INSTALLATION**



















# **SHALLOW CANOPY DRIVER SERVICE**







# **POWER CANOPY INSTALLATION**































# **POWER CANOPY DRIVER SERVICE**









# **SWIVEL STEM INSTALLATION**













# **OPTIC SERVICE**

















# **EMERGENCY**



SEE BATTERY MANUFACTURER INSTRUCTIONS

EMERGENCY MAXIMUM MOUNTING HEIGHT: 3.5" CYLINDERS - 16.98' 4.5" CYLINDERS - 16'