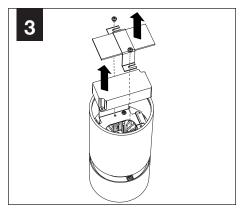

int, LLC.
   Any reproduction in part or whole without the written permission of Focal Point, LLC is prohibited.

#### **INSTRUCTION KEY**



**ATTENTION** 



SEE ADDITIONAL INSTRUCTIONS



**POWER OFF** 



**POWER ON** 

#### **COMPONENT KEY**





J-BOX MOUNTING BRACKET



SHALLOW CANOPY

# SHALLOW CANO

#### **POWER CANOPY**



J-BOX MOUNTING BRACKET



DRIVER CARRIAGE



POWER CORD MOUNTING BRACKET



POWER CANOPY

# INSTALL 4" OCTAGONAL J-BOX (BY OTHERS)



#### **EMERGENCY**



PRIOR TO LUMINAIRE INSTALLATION, SEE **PAGE 6** FOR EMERGENCY INSTALLATION INSTRUCTIONS.

#### **MOUNTING TYPE**



PROCEED TO
LUMINAIRE INSTALLATION
SHALLOW CANOPY, PAGE 2
POWER CANOPY, PAGE 3
SWIVEL STEM, PAGE 4

# **SHALLOW CANOPY INSTALLATION**



















# **SHALLOW CANOPY DRIVER SERVICE**







# **POWER CANOPY INSTALLATION**































# **POWER CANOPY DRIVER SERVICE**









# **SWIVEL STEM INSTALLATION**













# **OPTIC SERVICE**

















# **EMERGENCY**



SEE BATTERY MANUFACTURER INSTRUCTIONS

EMERGENCY MAXIMUM MOUNTING HEIGHT: 3.5" CYLINDERS - 16.98' 4.5" CYLINDERS - 16'