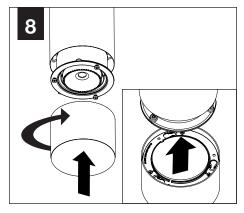

**POWER OFF** 



**POWER ON** 

#### **COMPONENT KEY**





J-BOX MOUNTING BRACKET



SHALLOW CANOPY

# SHALLOW CANO

#### **POWER CANOPY**



J-BOX MOUNTING BRACKET



DRIVER CARRIAGE



POWER CORD MOUNTING BRACKET



POWER CANOPY

# INSTALL 4" OCTAGONAL J-BOX (BY OTHERS)



#### **EMERGENCY**



PRIOR TO LUMINAIRE INSTALLATION, SEE **PAGE 6** FOR EMERGENCY INSTALLATION INSTRUCTIONS.

#### **MOUNTING TYPE**



PROCEED TO
LUMINAIRE INSTALLATION
SHALLOW CANOPY, PAGE 2
POWER CANOPY, PAGE 3
SWIVEL STEM, PAGE 4

# **SHALLOW CANOPY INSTALLATION**



















# **SHALLOW CANOPY DRIVER SERVICE**







# **POWER CANOPY INSTALLATION**































# **POWER CANOPY DRIVER SERVICE**









# **SWIVEL STEM INSTALLATION**













# **OPTIC SERVICE**

















# **EMERGENCY**



SEE BATTERY MANUFACTURER INSTRUCTIONS

EMERGENCY MAXIMUM MOUNTING HEIGHT: 3.5" CYLINDERS - 16.98' 4.5" CYLINDERS - 16'