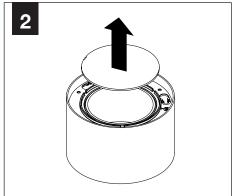

INSTRUCTIONS



**POWER OFF** 



**POWER ON** 

#### **COMPONENT KEY**





J-BOX MOUNTING BRACKET



SHALLOW CANOPY

# SHALLOW CANO

#### **POWER CANOPY**



J-BOX MOUNTING BRACKET



DRIVER CARRIAGE



POWER CORD MOUNTING BRACKET



POWER CANOPY

# INSTALL 4" OCTAGONAL J-BOX (BY OTHERS)



#### **EMERGENCY**



PRIOR TO LUMINAIRE INSTALLATION, SEE **PAGE 6** FOR EMERGENCY INSTALLATION INSTRUCTIONS.

#### **MOUNTING TYPE**



PROCEED TO
LUMINAIRE INSTALLATION
SHALLOW CANOPY, PAGE 2
POWER CANOPY, PAGE 3
SWIVEL STEM, PAGE 4

# **SHALLOW CANOPY INSTALLATION**



















# **SHALLOW CANOPY DRIVER SERVICE**







# **POWER CANOPY INSTALLATION**































# **POWER CANOPY DRIVER SERVICE**









# **SWIVEL STEM INSTALLATION**













# **OPTIC SERVICE**

















# **EMERGENCY**



SEE BATTERY MANUFACTURER INSTRUCTIONS

EMERGENCY MAXIMUM MOUNTING HEIGHT: 3.5" CYLINDERS - 16.98' 4.5" CYLINDERS - 16'