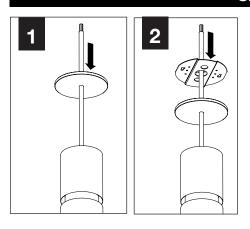

contained in this drawing is the sole property of Focal Point, LLC.
   Any reproduction in part or whole without the written permission of Focal Point, LLC is prohibited.

#### **INSTRUCTION KEY**



**ATTENTION** 



SEE ADDITIONAL INSTRUCTIONS



**POWER OFF** 



**POWER ON** 

#### **COMPONENT KEY**





J-BOX MOUNTING BRACKET



SHALLOW CANOPY

# SHALLOW CANO

#### **POWER CANOPY**



J-BOX MOUNTING BRACKET



DRIVER CARRIAGE



POWER CORD MOUNTING BRACKET



POWER CANOPY

# INSTALL 4" OCTAGONAL J-BOX (BY OTHERS)



#### **EMERGENCY**



PRIOR TO LUMINAIRE INSTALLATION, SEE **PAGE 6** FOR EMERGENCY INSTALLATION INSTRUCTIONS.

#### **MOUNTING TYPE**



PROCEED TO
LUMINAIRE INSTALLATION
SHALLOW CANOPY, PAGE 2
POWER CANOPY, PAGE 3
SWIVEL STEM, PAGE 4

# **SHALLOW CANOPY INSTALLATION**



















# **SHALLOW CANOPY DRIVER SERVICE**







# **POWER CANOPY INSTALLATION**































# **POWER CANOPY DRIVER SERVICE**









# **SWIVEL STEM INSTALLATION**













# **OPTIC SERVICE**

















# **EMERGENCY**



SEE BATTERY MANUFACTURER INSTRUCTIONS

EMERGENCY MAXIMUM MOUNTING HEIGHT: 3.5" CYLINDERS - 16.98' 4.5" CYLINDERS - 16'