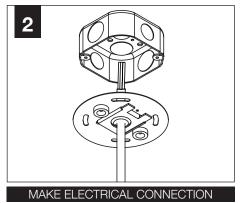

**ATTENTION** 



SEE ADDITIONAL INSTRUCTIONS



**POWER OFF** 



**POWER ON** 

#### **COMPONENT KEY**





J-BOX MOUNTING BRACKET



SHALLOW CANOPY

# SHALLOW CANO

#### **POWER CANOPY**



J-BOX MOUNTING BRACKET



DRIVER CARRIAGE



POWER CORD MOUNTING BRACKET



POWER CANOPY

# INSTALL 4" OCTAGONAL J-BOX (BY OTHERS)



#### **EMERGENCY**



PRIOR TO LUMINAIRE INSTALLATION, SEE **PAGE 6** FOR EMERGENCY INSTALLATION INSTRUCTIONS.

#### **MOUNTING TYPE**



PROCEED TO
LUMINAIRE INSTALLATION
SHALLOW CANOPY, PAGE 2
POWER CANOPY, PAGE 3
SWIVEL STEM, PAGE 4

# **SHALLOW CANOPY INSTALLATION**



















# **SHALLOW CANOPY DRIVER SERVICE**







# **POWER CANOPY INSTALLATION**































# **POWER CANOPY DRIVER SERVICE**









# **SWIVEL STEM INSTALLATION**













# **OPTIC SERVICE**

















# **EMERGENCY**



SEE BATTERY MANUFACTURER INSTRUCTIONS

EMERGENCY MAXIMUM MOUNTING HEIGHT: 3.5" CYLINDERS - 16.98' 4.5" CYLINDERS - 16'