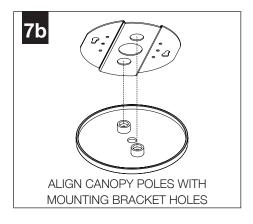

n this drawing is the sole property of Focal Point, LLC.
   Any reproduction in part or whole without the written permission of Focal Point, LLC is prohibited.

#### **INSTRUCTION KEY**



**ATTENTION** 



SEE ADDITIONAL INSTRUCTIONS



**POWER OFF** 



**POWER ON** 

#### **COMPONENT KEY**





J-BOX MOUNTING BRACKET



SHALLOW CANOPY

# SHALLOW CANO

#### **POWER CANOPY**



J-BOX MOUNTING BRACKET



DRIVER CARRIAGE



POWER CORD MOUNTING BRACKET



POWER CANOPY

# INSTALL 4" OCTAGONAL J-BOX (BY OTHERS)



#### **EMERGENCY**



PRIOR TO LUMINAIRE INSTALLATION, SEE **PAGE 6** FOR EMERGENCY INSTALLATION INSTRUCTIONS.

#### **MOUNTING TYPE**



PROCEED TO
LUMINAIRE INSTALLATION
SHALLOW CANOPY, PAGE 2
POWER CANOPY, PAGE 3
SWIVEL STEM, PAGE 4

# **SHALLOW CANOPY INSTALLATION**



















# **SHALLOW CANOPY DRIVER SERVICE**







# **POWER CANOPY INSTALLATION**































# **POWER CANOPY DRIVER SERVICE**









# **SWIVEL STEM INSTALLATION**













# **OPTIC SERVICE**

















# **EMERGENCY**



SEE BATTERY MANUFACTURER INSTRUCTIONS

EMERGENCY MAXIMUM MOUNTING HEIGHT: 3.5" CYLINDERS - 16.98' 4.5" CYLINDERS - 16'