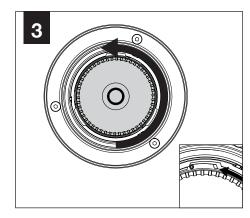

STRUCTIONS



**POWER OFF** 



**POWER ON** 

#### **COMPONENT KEY**





J-BOX MOUNTING BRACKET



SHALLOW CANOPY

# SHALLOW CANO

#### **POWER CANOPY**



J-BOX MOUNTING BRACKET



DRIVER CARRIAGE



POWER CORD MOUNTING BRACKET



POWER CANOPY

# INSTALL 4" OCTAGONAL J-BOX (BY OTHERS)



#### **EMERGENCY**



PRIOR TO LUMINAIRE INSTALLATION, SEE **PAGE 6** FOR EMERGENCY INSTALLATION INSTRUCTIONS.

#### **MOUNTING TYPE**



PROCEED TO
LUMINAIRE INSTALLATION
SHALLOW CANOPY, PAGE 2
POWER CANOPY, PAGE 3
SWIVEL STEM, PAGE 4

# **SHALLOW CANOPY INSTALLATION**



















# **SHALLOW CANOPY DRIVER SERVICE**







# **POWER CANOPY INSTALLATION**































# **POWER CANOPY DRIVER SERVICE**









# **SWIVEL STEM INSTALLATION**













# **OPTIC SERVICE**

















# **EMERGENCY**



SEE BATTERY MANUFACTURER INSTRUCTIONS

EMERGENCY MAXIMUM MOUNTING HEIGHT: 3.5" CYLINDERS - 16.98' 4.5" CYLINDERS - 16'