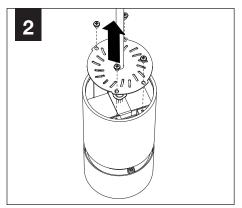

Point, LLC.
   Any reproduction in part or whole without the written permission of Focal Point, LLC is prohibited.

#### **INSTRUCTION KEY**



**ATTENTION** 



SEE ADDITIONAL INSTRUCTIONS



**POWER OFF** 



**POWER ON** 

#### **COMPONENT KEY**





J-BOX MOUNTING BRACKET



SHALLOW CANOPY

# SHALLOW CANO

#### **POWER CANOPY**



J-BOX MOUNTING BRACKET



DRIVER CARRIAGE



POWER CORD MOUNTING BRACKET



POWER CANOPY

# INSTALL 4" OCTAGONAL J-BOX (BY OTHERS)



#### **EMERGENCY**



PRIOR TO LUMINAIRE INSTALLATION, SEE **PAGE 6** FOR EMERGENCY INSTALLATION INSTRUCTIONS.

#### **MOUNTING TYPE**



PROCEED TO
LUMINAIRE INSTALLATION
SHALLOW CANOPY, PAGE 2
POWER CANOPY, PAGE 3
SWIVEL STEM, PAGE 4

# **SHALLOW CANOPY INSTALLATION**



















# **SHALLOW CANOPY DRIVER SERVICE**







# **POWER CANOPY INSTALLATION**































# **POWER CANOPY DRIVER SERVICE**









# **SWIVEL STEM INSTALLATION**













# **OPTIC SERVICE**

















# **EMERGENCY**



SEE BATTERY MANUFACTURER INSTRUCTIONS

EMERGENCY MAXIMUM MOUNTING HEIGHT: 3.5" CYLINDERS - 16.98' 4.5" CYLINDERS - 16'