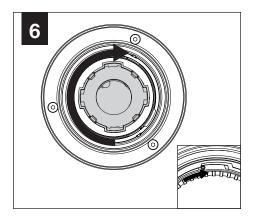

IONS



**POWER OFF** 



**POWER ON** 

#### **COMPONENT KEY**





J-BOX MOUNTING BRACKET



SHALLOW CANOPY

# SHALLOW CANO

#### **POWER CANOPY**



J-BOX MOUNTING BRACKET



DRIVER CARRIAGE



POWER CORD MOUNTING BRACKET



POWER CANOPY

# INSTALL 4" OCTAGONAL J-BOX (BY OTHERS)



#### **EMERGENCY**



PRIOR TO LUMINAIRE INSTALLATION, SEE **PAGE 6** FOR EMERGENCY INSTALLATION INSTRUCTIONS.

#### **MOUNTING TYPE**



PROCEED TO
LUMINAIRE INSTALLATION
SHALLOW CANOPY, PAGE 2
POWER CANOPY, PAGE 3
SWIVEL STEM, PAGE 4

# **SHALLOW CANOPY INSTALLATION**



















# **SHALLOW CANOPY DRIVER SERVICE**







# **POWER CANOPY INSTALLATION**































# **POWER CANOPY DRIVER SERVICE**









# **SWIVEL STEM INSTALLATION**













# **OPTIC SERVICE**

















# **EMERGENCY**



SEE BATTERY MANUFACTURER INSTRUCTIONS

EMERGENCY MAXIMUM MOUNTING HEIGHT: 3.5" CYLINDERS - 16.98' 4.5" CYLINDERS - 16'