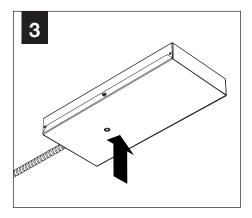

J-BOX MOUNTING BRACKET



DRIVER CARRIAGE



POWER CORD MOUNTING BRACKET



POWER CANOPY

# INSTALL 4" OCTAGONAL J-BOX (BY OTHERS)



#### **EMERGENCY**



PRIOR TO LUMINAIRE INSTALLATION, SEE **PAGE 6** FOR EMERGENCY INSTALLATION INSTRUCTIONS.

#### **MOUNTING TYPE**



PROCEED TO
LUMINAIRE INSTALLATION
SHALLOW CANOPY, PAGE 2
POWER CANOPY, PAGE 3
SWIVEL STEM, PAGE 4

# **SHALLOW CANOPY INSTALLATION**



















# **SHALLOW CANOPY DRIVER SERVICE**







# **POWER CANOPY INSTALLATION**































# **POWER CANOPY DRIVER SERVICE**









# **SWIVEL STEM INSTALLATION**













# **OPTIC SERVICE**

















# **EMERGENCY**



SEE BATTERY MANUFACTURER INSTRUCTIONS

EMERGENCY MAXIMUM MOUNTING HEIGHT: 3.5" CYLINDERS - 16.98' 4.5" CYLINDERS - 16'