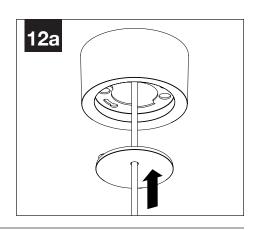

e written permission of Focal Point, LLC is prohibited.

#### **INSTRUCTION KEY**



**ATTENTION** 



SEE ADDITIONAL INSTRUCTIONS



**POWER OFF** 



**POWER ON** 

#### **COMPONENT KEY**





J-BOX MOUNTING BRACKET



SHALLOW CANOPY

# SHALLOW CANO

#### **POWER CANOPY**



J-BOX MOUNTING BRACKET



DRIVER CARRIAGE



POWER CORD MOUNTING BRACKET



POWER CANOPY

# INSTALL 4" OCTAGONAL J-BOX (BY OTHERS)



#### **EMERGENCY**



PRIOR TO LUMINAIRE INSTALLATION, SEE **PAGE 6** FOR EMERGENCY INSTALLATION INSTRUCTIONS.

#### **MOUNTING TYPE**



PROCEED TO
LUMINAIRE INSTALLATION
SHALLOW CANOPY, PAGE 2
POWER CANOPY, PAGE 3
SWIVEL STEM, PAGE 4

# **SHALLOW CANOPY INSTALLATION**



















# **SHALLOW CANOPY DRIVER SERVICE**







# **POWER CANOPY INSTALLATION**































# **POWER CANOPY DRIVER SERVICE**









# **SWIVEL STEM INSTALLATION**













# **OPTIC SERVICE**

















# **EMERGENCY**



SEE BATTERY MANUFACTURER INSTRUCTIONS

EMERGENCY MAXIMUM MOUNTING HEIGHT: 3.5" CYLINDERS - 16.98' 4.5" CYLINDERS - 16'