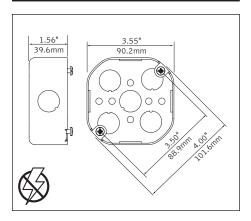

nect electrical supply before installation or servicing.
- Contractor is responsible for adequately reinforcing walls and/or ceilings to support fixture weight.
- Focal Point, LLC accepts no responsibility for inadequately reinforced walls and/or ceilings.
- The information contained in this drawing is the sole property of Focal Point, LLC.
   Any reproduction in part or whole without the written permission of Focal Point, LLC is prohibited.

#### **INSTRUCTION KEY**



**ATTENTION** 



SEE ADDITIONAL INSTRUCTIONS



**POWER OFF** 



**POWER ON** 

#### **COMPONENT KEY**





J-BOX MOUNTING BRACKET



SHALLOW CANOPY

# SHALLOW CANO

#### **POWER CANOPY**



J-BOX MOUNTING BRACKET



DRIVER CARRIAGE



POWER CORD MOUNTING BRACKET



POWER CANOPY

# INSTALL 4" OCTAGONAL J-BOX (BY OTHERS)



#### **EMERGENCY**



PRIOR TO LUMINAIRE INSTALLATION, SEE **PAGE 6** FOR EMERGENCY INSTALLATION INSTRUCTIONS.

#### **MOUNTING TYPE**



PROCEED TO
LUMINAIRE INSTALLATION
SHALLOW CANOPY, PAGE 2
POWER CANOPY, PAGE 3
SWIVEL STEM, PAGE 4

# **SHALLOW CANOPY INSTALLATION**



















# **SHALLOW CANOPY DRIVER SERVICE**







# **POWER CANOPY INSTALLATION**































# **POWER CANOPY DRIVER SERVICE**









# **SWIVEL STEM INSTALLATION**













# **OPTIC SERVICE**

















# **EMERGENCY**



SEE BATTERY MANUFACTURER INSTRUCTIONS

EMERGENCY MAXIMUM MOUNTING HEIGHT: 3.5" CYLINDERS - 16.98' 4.5" CYLINDERS - 16'