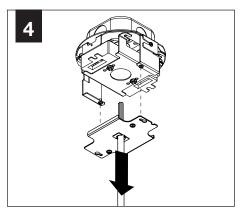

bited.

#### **INSTRUCTION KEY**



**ATTENTION** 



SEE ADDITIONAL INSTRUCTIONS



**POWER OFF** 



**POWER ON** 

#### **COMPONENT KEY**





J-BOX MOUNTING BRACKET



SHALLOW CANOPY

# SHALLOW CANO

#### **POWER CANOPY**



J-BOX MOUNTING BRACKET



DRIVER CARRIAGE



POWER CORD MOUNTING BRACKET



POWER CANOPY

# INSTALL 4" OCTAGONAL J-BOX (BY OTHERS)



#### **EMERGENCY**



PRIOR TO LUMINAIRE INSTALLATION, SEE **PAGE 6** FOR EMERGENCY INSTALLATION INSTRUCTIONS.

#### **MOUNTING TYPE**



PROCEED TO
LUMINAIRE INSTALLATION
SHALLOW CANOPY, PAGE 2
POWER CANOPY, PAGE 3
SWIVEL STEM, PAGE 4

# **SHALLOW CANOPY INSTALLATION**



















# **SHALLOW CANOPY DRIVER SERVICE**







# **POWER CANOPY INSTALLATION**































# **POWER CANOPY DRIVER SERVICE**









# **SWIVEL STEM INSTALLATION**













# **OPTIC SERVICE**

















# **EMERGENCY**



SEE BATTERY MANUFACTURER INSTRUCTIONS

EMERGENCY MAXIMUM MOUNTING HEIGHT: 3.5" CYLINDERS - 16.98' 4.5" CYLINDERS - 16'