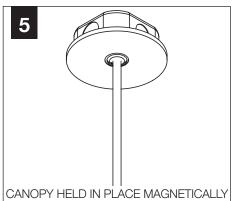

NTION** 



SEE ADDITIONAL INSTRUCTIONS



**POWER OFF** 



**POWER ON** 

#### **COMPONENT KEY**





J-BOX MOUNTING BRACKET



SHALLOW CANOPY

# SHALLOW CANO

#### **POWER CANOPY**



J-BOX MOUNTING BRACKET



DRIVER CARRIAGE



POWER CORD MOUNTING BRACKET



POWER CANOPY

# INSTALL 4" OCTAGONAL J-BOX (BY OTHERS)



#### **EMERGENCY**



PRIOR TO LUMINAIRE INSTALLATION, SEE **PAGE 6** FOR EMERGENCY INSTALLATION INSTRUCTIONS.

#### **MOUNTING TYPE**



PROCEED TO
LUMINAIRE INSTALLATION
SHALLOW CANOPY, PAGE 2
POWER CANOPY, PAGE 3
SWIVEL STEM, PAGE 4

# **SHALLOW CANOPY INSTALLATION**



















# **SHALLOW CANOPY DRIVER SERVICE**







# **POWER CANOPY INSTALLATION**































# **POWER CANOPY DRIVER SERVICE**









# **SWIVEL STEM INSTALLATION**













# **OPTIC SERVICE**

















# **EMERGENCY**



SEE BATTERY MANUFACTURER INSTRUCTIONS

EMERGENCY MAXIMUM MOUNTING HEIGHT: 3.5" CYLINDERS - 16.98' 4.5" CYLINDERS - 16'