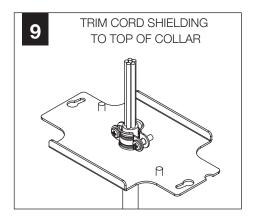

out the written permission of Focal Point, LLC is prohibited.

#### **INSTRUCTION KEY**



**ATTENTION** 



SEE ADDITIONAL INSTRUCTIONS



**POWER OFF** 



**POWER ON** 

#### **COMPONENT KEY**





J-BOX MOUNTING BRACKET



SHALLOW CANOPY

# SHALLOW CANO

#### **POWER CANOPY**



J-BOX MOUNTING BRACKET



DRIVER CARRIAGE



POWER CORD MOUNTING BRACKET



POWER CANOPY

# INSTALL 4" OCTAGONAL J-BOX (BY OTHERS)



#### **EMERGENCY**



PRIOR TO LUMINAIRE INSTALLATION, SEE **PAGE 6** FOR EMERGENCY INSTALLATION INSTRUCTIONS.

#### **MOUNTING TYPE**



PROCEED TO
LUMINAIRE INSTALLATION
SHALLOW CANOPY, PAGE 2
POWER CANOPY, PAGE 3
SWIVEL STEM, PAGE 4

# **SHALLOW CANOPY INSTALLATION**



















# **SHALLOW CANOPY DRIVER SERVICE**







# **POWER CANOPY INSTALLATION**































# **POWER CANOPY DRIVER SERVICE**









# **SWIVEL STEM INSTALLATION**













# **OPTIC SERVICE**

















# **EMERGENCY**



SEE BATTERY MANUFACTURER INSTRUCTIONS

EMERGENCY MAXIMUM MOUNTING HEIGHT: 3.5" CYLINDERS - 16.98' 4.5" CYLINDERS - 16'