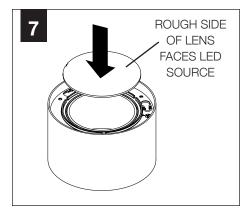

NS



**POWER OFF** 



**POWER ON** 

#### **COMPONENT KEY**





J-BOX MOUNTING BRACKET



SHALLOW CANOPY

# SHALLOW CANO

#### **POWER CANOPY**



J-BOX MOUNTING BRACKET



DRIVER CARRIAGE



POWER CORD MOUNTING BRACKET



POWER CANOPY

# INSTALL 4" OCTAGONAL J-BOX (BY OTHERS)



#### **EMERGENCY**



PRIOR TO LUMINAIRE INSTALLATION, SEE **PAGE 6** FOR EMERGENCY INSTALLATION INSTRUCTIONS.

#### **MOUNTING TYPE**



PROCEED TO
LUMINAIRE INSTALLATION
SHALLOW CANOPY, PAGE 2
POWER CANOPY, PAGE 3
SWIVEL STEM, PAGE 4

# **SHALLOW CANOPY INSTALLATION**



















# **SHALLOW CANOPY DRIVER SERVICE**







# **POWER CANOPY INSTALLATION**































# **POWER CANOPY DRIVER SERVICE**









# **SWIVEL STEM INSTALLATION**













# **OPTIC SERVICE**

















# **EMERGENCY**



SEE BATTERY MANUFACTURER INSTRUCTIONS

EMERGENCY MAXIMUM MOUNTING HEIGHT: 3.5" CYLINDERS - 16.98' 4.5" CYLINDERS - 16'