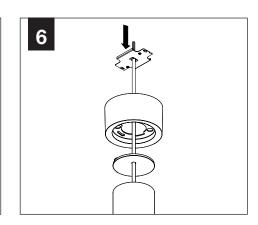

e without the written permission of Focal Point, LLC is prohibited.

#### **INSTRUCTION KEY**



**ATTENTION** 



SEE ADDITIONAL INSTRUCTIONS



**POWER OFF** 



**POWER ON** 

#### **COMPONENT KEY**





J-BOX MOUNTING BRACKET



SHALLOW CANOPY

# SHALLOW CANO

#### **POWER CANOPY**



J-BOX MOUNTING BRACKET



DRIVER CARRIAGE



POWER CORD MOUNTING BRACKET



POWER CANOPY

# INSTALL 4" OCTAGONAL J-BOX (BY OTHERS)



#### **EMERGENCY**



PRIOR TO LUMINAIRE INSTALLATION, SEE **PAGE 6** FOR EMERGENCY INSTALLATION INSTRUCTIONS.

#### **MOUNTING TYPE**



PROCEED TO
LUMINAIRE INSTALLATION
SHALLOW CANOPY, PAGE 2
POWER CANOPY, PAGE 3
SWIVEL STEM, PAGE 4

# **SHALLOW CANOPY INSTALLATION**



















# **SHALLOW CANOPY DRIVER SERVICE**







# **POWER CANOPY INSTALLATION**































# **POWER CANOPY DRIVER SERVICE**









# **SWIVEL STEM INSTALLATION**













# **OPTIC SERVICE**

















# **EMERGENCY**



SEE BATTERY MANUFACTURER INSTRUCTIONS

EMERGENCY MAXIMUM MOUNTING HEIGHT: 3.5" CYLINDERS - 16.98' 4.5" CYLINDERS - 16'