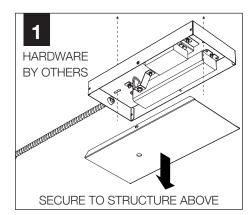

Y**



J-BOX MOUNTING BRACKET



DRIVER CARRIAGE



POWER CORD MOUNTING BRACKET



POWER CANOPY

# INSTALL 4" OCTAGONAL J-BOX (BY OTHERS)



#### **EMERGENCY**



PRIOR TO LUMINAIRE INSTALLATION, SEE **PAGE 6** FOR EMERGENCY INSTALLATION INSTRUCTIONS.

#### **MOUNTING TYPE**



PROCEED TO
LUMINAIRE INSTALLATION
SHALLOW CANOPY, PAGE 2
POWER CANOPY, PAGE 3
SWIVEL STEM, PAGE 4

# **SHALLOW CANOPY INSTALLATION**



















# **SHALLOW CANOPY DRIVER SERVICE**







# **POWER CANOPY INSTALLATION**































# **POWER CANOPY DRIVER SERVICE**









# **SWIVEL STEM INSTALLATION**













# **OPTIC SERVICE**

















# **EMERGENCY**



SEE BATTERY MANUFACTURER INSTRUCTIONS

EMERGENCY MAXIMUM MOUNTING HEIGHT: 3.5" CYLINDERS - 16.98' 4.5" CYLINDERS - 16'