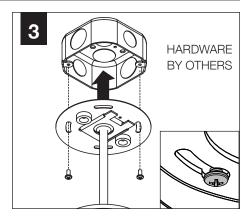

ATTENTION** 



SEE ADDITIONAL INSTRUCTIONS



**POWER OFF** 



**POWER ON** 

#### **COMPONENT KEY**





J-BOX MOUNTING BRACKET



SHALLOW CANOPY

# SHALLOW CANO

#### **POWER CANOPY**



J-BOX MOUNTING BRACKET



DRIVER CARRIAGE



POWER CORD MOUNTING BRACKET



POWER CANOPY

# INSTALL 4" OCTAGONAL J-BOX (BY OTHERS)



#### **EMERGENCY**



PRIOR TO LUMINAIRE INSTALLATION, SEE **PAGE 6** FOR EMERGENCY INSTALLATION INSTRUCTIONS.

#### **MOUNTING TYPE**



PROCEED TO
LUMINAIRE INSTALLATION
SHALLOW CANOPY, PAGE 2
POWER CANOPY, PAGE 3
SWIVEL STEM, PAGE 4

# **SHALLOW CANOPY INSTALLATION**



















# **SHALLOW CANOPY DRIVER SERVICE**







# **POWER CANOPY INSTALLATION**































# **POWER CANOPY DRIVER SERVICE**









# **SWIVEL STEM INSTALLATION**













# **OPTIC SERVICE**

















# **EMERGENCY**



SEE BATTERY MANUFACTURER INSTRUCTIONS

EMERGENCY MAXIMUM MOUNTING HEIGHT: 3.5" CYLINDERS - 16.98' 4.5" CYLINDERS - 16'