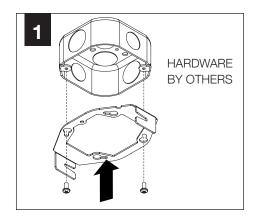

rt or whole without the written permission of Focal Point, LLC is prohibited.

#### **INSTRUCTION KEY**



**ATTENTION** 



SEE ADDITIONAL INSTRUCTIONS



**POWER OFF** 



**POWER ON** 

#### **COMPONENT KEY**





J-BOX MOUNTING BRACKET



SHALLOW CANOPY

# SHALLOW CANO

#### **POWER CANOPY**



J-BOX MOUNTING BRACKET



DRIVER CARRIAGE



POWER CORD MOUNTING BRACKET



POWER CANOPY

# INSTALL 4" OCTAGONAL J-BOX (BY OTHERS)



#### **EMERGENCY**



PRIOR TO LUMINAIRE INSTALLATION, SEE **PAGE 6** FOR EMERGENCY INSTALLATION INSTRUCTIONS.

#### **MOUNTING TYPE**



PROCEED TO
LUMINAIRE INSTALLATION
SHALLOW CANOPY, PAGE 2
POWER CANOPY, PAGE 3
SWIVEL STEM, PAGE 4

# **SHALLOW CANOPY INSTALLATION**



















# **SHALLOW CANOPY DRIVER SERVICE**







# **POWER CANOPY INSTALLATION**































# **POWER CANOPY DRIVER SERVICE**









# **SWIVEL STEM INSTALLATION**













# **OPTIC SERVICE**

















# **EMERGENCY**



SEE BATTERY MANUFACTURER INSTRUCTIONS

EMERGENCY MAXIMUM MOUNTING HEIGHT: 3.5" CYLINDERS - 16.98' 4.5" CYLINDERS - 16'