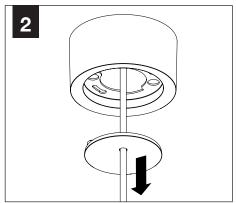

rohibited.

#### **INSTRUCTION KEY**



**ATTENTION** 



SEE ADDITIONAL INSTRUCTIONS



**POWER OFF** 



**POWER ON** 

#### **COMPONENT KEY**





J-BOX MOUNTING BRACKET



SHALLOW CANOPY

# SHALLOW CANO

#### **POWER CANOPY**



J-BOX MOUNTING BRACKET



DRIVER CARRIAGE



POWER CORD MOUNTING BRACKET



POWER CANOPY

# INSTALL 4" OCTAGONAL J-BOX (BY OTHERS)



#### **EMERGENCY**



PRIOR TO LUMINAIRE INSTALLATION, SEE **PAGE 6** FOR EMERGENCY INSTALLATION INSTRUCTIONS.

#### **MOUNTING TYPE**



PROCEED TO
LUMINAIRE INSTALLATION
SHALLOW CANOPY, PAGE 2
POWER CANOPY, PAGE 3
SWIVEL STEM, PAGE 4

# **SHALLOW CANOPY INSTALLATION**



















# **SHALLOW CANOPY DRIVER SERVICE**







# **POWER CANOPY INSTALLATION**































# **POWER CANOPY DRIVER SERVICE**









# **SWIVEL STEM INSTALLATION**













# **OPTIC SERVICE**

















# **EMERGENCY**



SEE BATTERY MANUFACTURER INSTRUCTIONS

EMERGENCY MAXIMUM MOUNTING HEIGHT: 3.5" CYLINDERS - 16.98' 4.5" CYLINDERS - 16'