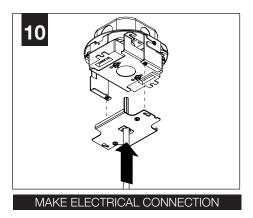

t the written permission of Focal Point, LLC is prohibited.

#### **INSTRUCTION KEY**



**ATTENTION** 



SEE ADDITIONAL INSTRUCTIONS



**POWER OFF** 



**POWER ON** 

#### **COMPONENT KEY**





J-BOX MOUNTING BRACKET



SHALLOW CANOPY

# SHALLOW CANO

#### **POWER CANOPY**



J-BOX MOUNTING BRACKET



DRIVER CARRIAGE



POWER CORD MOUNTING BRACKET



POWER CANOPY

# INSTALL 4" OCTAGONAL J-BOX (BY OTHERS)



#### **EMERGENCY**



PRIOR TO LUMINAIRE INSTALLATION, SEE **PAGE 6** FOR EMERGENCY INSTALLATION INSTRUCTIONS.

#### **MOUNTING TYPE**



PROCEED TO
LUMINAIRE INSTALLATION
SHALLOW CANOPY, PAGE 2
POWER CANOPY, PAGE 3
SWIVEL STEM, PAGE 4

# **SHALLOW CANOPY INSTALLATION**



















# **SHALLOW CANOPY DRIVER SERVICE**







# **POWER CANOPY INSTALLATION**































# **POWER CANOPY DRIVER SERVICE**









# **SWIVEL STEM INSTALLATION**













# **OPTIC SERVICE**

















# **EMERGENCY**



SEE BATTERY MANUFACTURER INSTRUCTIONS

EMERGENCY MAXIMUM MOUNTING HEIGHT: 3.5" CYLINDERS - 16.98' 4.5" CYLINDERS - 16'