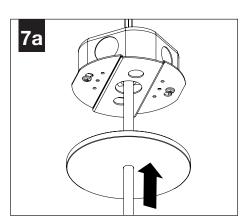

in this drawing is the sole property of Focal Point, LLC.
   Any reproduction in part or whole without the written permission of Focal Point, LLC is prohibited.

#### **INSTRUCTION KEY**



**ATTENTION** 



SEE ADDITIONAL INSTRUCTIONS



**POWER OFF** 



**POWER ON** 

#### **COMPONENT KEY**





J-BOX MOUNTING BRACKET



SHALLOW CANOPY

# SHALLOW CANO

#### **POWER CANOPY**



J-BOX MOUNTING BRACKET



DRIVER CARRIAGE



POWER CORD MOUNTING BRACKET



POWER CANOPY

# INSTALL 4" OCTAGONAL J-BOX (BY OTHERS)



#### **EMERGENCY**



PRIOR TO LUMINAIRE INSTALLATION, SEE **PAGE 6** FOR EMERGENCY INSTALLATION INSTRUCTIONS.

#### **MOUNTING TYPE**



PROCEED TO
LUMINAIRE INSTALLATION
SHALLOW CANOPY, PAGE 2
POWER CANOPY, PAGE 3
SWIVEL STEM, PAGE 4

# **SHALLOW CANOPY INSTALLATION**



















# **SHALLOW CANOPY DRIVER SERVICE**







# **POWER CANOPY INSTALLATION**































# **POWER CANOPY DRIVER SERVICE**









# **SWIVEL STEM INSTALLATION**













# **OPTIC SERVICE**

















# **EMERGENCY**



SEE BATTERY MANUFACTURER INSTRUCTIONS

EMERGENCY MAXIMUM MOUNTING HEIGHT: 3.5" CYLINDERS - 16.98' 4.5" CYLINDERS - 16'