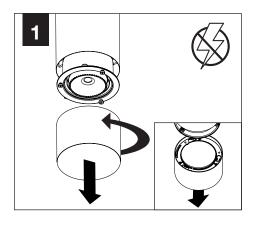

L INSTRUCTIONS



**POWER OFF** 



**POWER ON** 

#### **COMPONENT KEY**





J-BOX MOUNTING BRACKET



SHALLOW CANOPY

# SHALLOW CANO

#### **POWER CANOPY**



J-BOX MOUNTING BRACKET



DRIVER CARRIAGE



POWER CORD MOUNTING BRACKET



POWER CANOPY

# INSTALL 4" OCTAGONAL J-BOX (BY OTHERS)



#### **EMERGENCY**



PRIOR TO LUMINAIRE INSTALLATION, SEE **PAGE 6** FOR EMERGENCY INSTALLATION INSTRUCTIONS.

#### **MOUNTING TYPE**



PROCEED TO
LUMINAIRE INSTALLATION
SHALLOW CANOPY, PAGE 2
POWER CANOPY, PAGE 3
SWIVEL STEM, PAGE 4

# **SHALLOW CANOPY INSTALLATION**



















# **SHALLOW CANOPY DRIVER SERVICE**







# **POWER CANOPY INSTALLATION**































# **POWER CANOPY DRIVER SERVICE**









# **SWIVEL STEM INSTALLATION**













# **OPTIC SERVICE**

















# **EMERGENCY**



SEE BATTERY MANUFACTURER INSTRUCTIONS

EMERGENCY MAXIMUM MOUNTING HEIGHT: 3.5" CYLINDERS - 16.98' 4.5" CYLINDERS - 16'