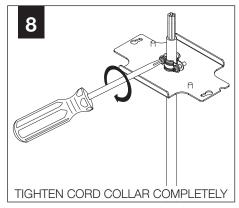

thout the written permission of Focal Point, LLC is prohibited.

#### **INSTRUCTION KEY**



**ATTENTION** 



SEE ADDITIONAL INSTRUCTIONS



**POWER OFF** 



**POWER ON** 

#### **COMPONENT KEY**





J-BOX MOUNTING BRACKET



SHALLOW CANOPY

# SHALLOW CANO

#### **POWER CANOPY**



J-BOX MOUNTING BRACKET



DRIVER CARRIAGE



POWER CORD MOUNTING BRACKET



POWER CANOPY

# INSTALL 4" OCTAGONAL J-BOX (BY OTHERS)



#### **EMERGENCY**



PRIOR TO LUMINAIRE INSTALLATION, SEE **PAGE 6** FOR EMERGENCY INSTALLATION INSTRUCTIONS.

#### **MOUNTING TYPE**



PROCEED TO
LUMINAIRE INSTALLATION
SHALLOW CANOPY, PAGE 2
POWER CANOPY, PAGE 3
SWIVEL STEM, PAGE 4

# **SHALLOW CANOPY INSTALLATION**



















# **SHALLOW CANOPY DRIVER SERVICE**







# **POWER CANOPY INSTALLATION**































# **POWER CANOPY DRIVER SERVICE**









# **SWIVEL STEM INSTALLATION**













# **OPTIC SERVICE**

















# **EMERGENCY**



SEE BATTERY MANUFACTURER INSTRUCTIONS

EMERGENCY MAXIMUM MOUNTING HEIGHT: 3.5" CYLINDERS - 16.98' 4.5" CYLINDERS - 16'