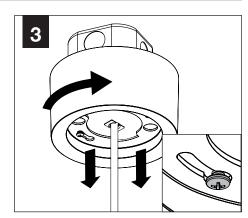

hibited.

#### **INSTRUCTION KEY**



**ATTENTION** 



SEE ADDITIONAL INSTRUCTIONS



**POWER OFF** 



**POWER ON** 

#### **COMPONENT KEY**





J-BOX MOUNTING BRACKET



SHALLOW CANOPY

# SHALLOW CANO

#### **POWER CANOPY**



J-BOX MOUNTING BRACKET



DRIVER CARRIAGE



POWER CORD MOUNTING BRACKET



POWER CANOPY

# INSTALL 4" OCTAGONAL J-BOX (BY OTHERS)



#### **EMERGENCY**



PRIOR TO LUMINAIRE INSTALLATION, SEE **PAGE 6** FOR EMERGENCY INSTALLATION INSTRUCTIONS.

#### **MOUNTING TYPE**



PROCEED TO
LUMINAIRE INSTALLATION
SHALLOW CANOPY, PAGE 2
POWER CANOPY, PAGE 3
SWIVEL STEM, PAGE 4

# **SHALLOW CANOPY INSTALLATION**



















# **SHALLOW CANOPY DRIVER SERVICE**







# **POWER CANOPY INSTALLATION**































# **POWER CANOPY DRIVER SERVICE**









# **SWIVEL STEM INSTALLATION**













# **OPTIC SERVICE**

















# **EMERGENCY**



SEE BATTERY MANUFACTURER INSTRUCTIONS

EMERGENCY MAXIMUM MOUNTING HEIGHT: 3.5" CYLINDERS - 16.98' 4.5" CYLINDERS - 16'