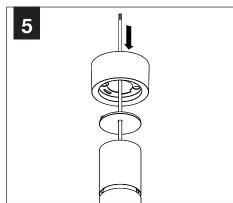

ole without the written permission of Focal Point, LLC is prohibited.

#### **INSTRUCTION KEY**



**ATTENTION** 



SEE ADDITIONAL INSTRUCTIONS



**POWER OFF** 



**POWER ON** 

#### **COMPONENT KEY**





J-BOX MOUNTING BRACKET



SHALLOW CANOPY

# SHALLOW CANO

#### **POWER CANOPY**



J-BOX MOUNTING BRACKET



DRIVER CARRIAGE



POWER CORD MOUNTING BRACKET



POWER CANOPY

# INSTALL 4" OCTAGONAL J-BOX (BY OTHERS)



#### **EMERGENCY**



PRIOR TO LUMINAIRE INSTALLATION, SEE **PAGE 6** FOR EMERGENCY INSTALLATION INSTRUCTIONS.

#### **MOUNTING TYPE**



PROCEED TO
LUMINAIRE INSTALLATION
SHALLOW CANOPY, PAGE 2
POWER CANOPY, PAGE 3
SWIVEL STEM, PAGE 4

# **SHALLOW CANOPY INSTALLATION**



















# **SHALLOW CANOPY DRIVER SERVICE**







# **POWER CANOPY INSTALLATION**































# **POWER CANOPY DRIVER SERVICE**









# **SWIVEL STEM INSTALLATION**













# **OPTIC SERVICE**

















# **EMERGENCY**



SEE BATTERY MANUFACTURER INSTRUCTIONS

EMERGENCY MAXIMUM MOUNTING HEIGHT: 3.5" CYLINDERS - 16.98' 4.5" CYLINDERS - 16'