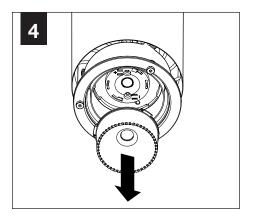

RUCTIONS



**POWER OFF** 



**POWER ON** 

#### **COMPONENT KEY**





J-BOX MOUNTING BRACKET



SHALLOW CANOPY

# SHALLOW CANO

#### **POWER CANOPY**



J-BOX MOUNTING BRACKET



DRIVER CARRIAGE



POWER CORD MOUNTING BRACKET



POWER CANOPY

# INSTALL 4" OCTAGONAL J-BOX (BY OTHERS)



#### **EMERGENCY**



PRIOR TO LUMINAIRE INSTALLATION, SEE **PAGE 6** FOR EMERGENCY INSTALLATION INSTRUCTIONS.

#### **MOUNTING TYPE**



PROCEED TO
LUMINAIRE INSTALLATION
SHALLOW CANOPY, PAGE 2
POWER CANOPY, PAGE 3
SWIVEL STEM, PAGE 4

# **SHALLOW CANOPY INSTALLATION**



















# **SHALLOW CANOPY DRIVER SERVICE**







# **POWER CANOPY INSTALLATION**































# **POWER CANOPY DRIVER SERVICE**









# **SWIVEL STEM INSTALLATION**













# **OPTIC SERVICE**

















# **EMERGENCY**



SEE BATTERY MANUFACTURER INSTRUCTIONS

EMERGENCY MAXIMUM MOUNTING HEIGHT: 3.5" CYLINDERS - 16.98' 4.5" CYLINDERS - 16'