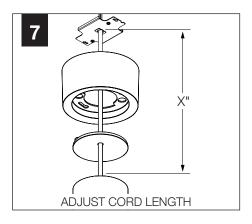

without the written permission of Focal Point, LLC is prohibited.

#### **INSTRUCTION KEY**



**ATTENTION** 



SEE ADDITIONAL INSTRUCTIONS



**POWER OFF** 



**POWER ON** 

#### **COMPONENT KEY**





J-BOX MOUNTING BRACKET



SHALLOW CANOPY

# SHALLOW CANO

#### **POWER CANOPY**



J-BOX MOUNTING BRACKET



DRIVER CARRIAGE



POWER CORD MOUNTING BRACKET



POWER CANOPY

# INSTALL 4" OCTAGONAL J-BOX (BY OTHERS)



#### **EMERGENCY**



PRIOR TO LUMINAIRE INSTALLATION, SEE **PAGE 6** FOR EMERGENCY INSTALLATION INSTRUCTIONS.

#### **MOUNTING TYPE**



PROCEED TO
LUMINAIRE INSTALLATION
SHALLOW CANOPY, PAGE 2
POWER CANOPY, PAGE 3
SWIVEL STEM, PAGE 4

# **SHALLOW CANOPY INSTALLATION**



















# **SHALLOW CANOPY DRIVER SERVICE**







# **POWER CANOPY INSTALLATION**































# **POWER CANOPY DRIVER SERVICE**









# **SWIVEL STEM INSTALLATION**













# **OPTIC SERVICE**

















# **EMERGENCY**



SEE BATTERY MANUFACTURER INSTRUCTIONS

EMERGENCY MAXIMUM MOUNTING HEIGHT: 3.5" CYLINDERS - 16.98' 4.5" CYLINDERS - 16'