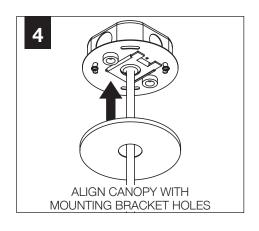

TENTION** 



SEE ADDITIONAL INSTRUCTIONS



**POWER OFF** 



**POWER ON** 

#### **COMPONENT KEY**





J-BOX MOUNTING BRACKET



SHALLOW CANOPY

# SHALLOW CANO

#### **POWER CANOPY**



J-BOX MOUNTING BRACKET



DRIVER CARRIAGE



POWER CORD MOUNTING BRACKET



POWER CANOPY

# INSTALL 4" OCTAGONAL J-BOX (BY OTHERS)



#### **EMERGENCY**



PRIOR TO LUMINAIRE INSTALLATION, SEE **PAGE 6** FOR EMERGENCY INSTALLATION INSTRUCTIONS.

#### **MOUNTING TYPE**



PROCEED TO
LUMINAIRE INSTALLATION
SHALLOW CANOPY, PAGE 2
POWER CANOPY, PAGE 3
SWIVEL STEM, PAGE 4

# **SHALLOW CANOPY INSTALLATION**



















# **SHALLOW CANOPY DRIVER SERVICE**







# **POWER CANOPY INSTALLATION**































# **POWER CANOPY DRIVER SERVICE**









# **SWIVEL STEM INSTALLATION**













# **OPTIC SERVICE**

















# **EMERGENCY**



SEE BATTERY MANUFACTURER INSTRUCTIONS

EMERGENCY MAXIMUM MOUNTING HEIGHT: 3.5" CYLINDERS - 16.98' 4.5" CYLINDERS - 16'