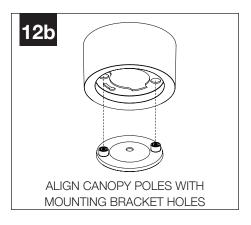

written permission of Focal Point, LLC is prohibited.

#### **INSTRUCTION KEY**



**ATTENTION** 



SEE ADDITIONAL INSTRUCTIONS



**POWER OFF** 



**POWER ON** 

#### **COMPONENT KEY**





J-BOX MOUNTING BRACKET



SHALLOW CANOPY

# SHALLOW CANO

#### **POWER CANOPY**



J-BOX MOUNTING BRACKET



DRIVER CARRIAGE



POWER CORD MOUNTING BRACKET



POWER CANOPY

# INSTALL 4" OCTAGONAL J-BOX (BY OTHERS)



#### **EMERGENCY**



PRIOR TO LUMINAIRE INSTALLATION, SEE **PAGE 6** FOR EMERGENCY INSTALLATION INSTRUCTIONS.

#### **MOUNTING TYPE**



PROCEED TO
LUMINAIRE INSTALLATION
SHALLOW CANOPY, PAGE 2
POWER CANOPY, PAGE 3
SWIVEL STEM, PAGE 4

# **SHALLOW CANOPY INSTALLATION**



















# **SHALLOW CANOPY DRIVER SERVICE**







# **POWER CANOPY INSTALLATION**































# **POWER CANOPY DRIVER SERVICE**









# **SWIVEL STEM INSTALLATION**













# **OPTIC SERVICE**

















# **EMERGENCY**



SEE BATTERY MANUFACTURER INSTRUCTIONS

EMERGENCY MAXIMUM MOUNTING HEIGHT: 3.5" CYLINDERS - 16.98' 4.5" CYLINDERS - 16'