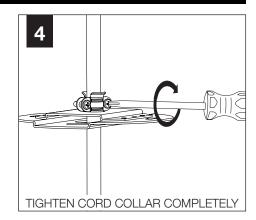

tained in this drawing is the sole property of Focal Point, LLC.
   Any reproduction in part or whole without the written permission of Focal Point, LLC is prohibited.

#### **INSTRUCTION KEY**



**ATTENTION** 



SEE ADDITIONAL INSTRUCTIONS



**POWER OFF** 



**POWER ON** 

#### **COMPONENT KEY**





J-BOX MOUNTING BRACKET



SHALLOW CANOPY

# SHALLOW CANO

#### **POWER CANOPY**



J-BOX MOUNTING BRACKET



DRIVER CARRIAGE



POWER CORD MOUNTING BRACKET



POWER CANOPY

# INSTALL 4" OCTAGONAL J-BOX (BY OTHERS)



#### **EMERGENCY**



PRIOR TO LUMINAIRE INSTALLATION, SEE **PAGE 6** FOR EMERGENCY INSTALLATION INSTRUCTIONS.

#### **MOUNTING TYPE**



PROCEED TO
LUMINAIRE INSTALLATION
SHALLOW CANOPY, PAGE 2
POWER CANOPY, PAGE 3
SWIVEL STEM, PAGE 4

# **SHALLOW CANOPY INSTALLATION**



















# **SHALLOW CANOPY DRIVER SERVICE**







# **POWER CANOPY INSTALLATION**































# **POWER CANOPY DRIVER SERVICE**









# **SWIVEL STEM INSTALLATION**













# **OPTIC SERVICE**

















# **EMERGENCY**



SEE BATTERY MANUFACTURER INSTRUCTIONS

EMERGENCY MAXIMUM MOUNTING HEIGHT: 3.5" CYLINDERS - 16.98' 4.5" CYLINDERS - 16'