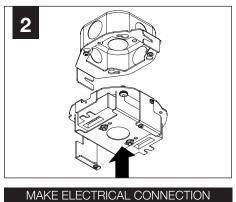

or whole without the written permission of Focal Point, LLC is prohibited.

#### **INSTRUCTION KEY**



**ATTENTION** 



SEE ADDITIONAL INSTRUCTIONS



**POWER OFF** 



**POWER ON** 

#### **COMPONENT KEY**





J-BOX MOUNTING BRACKET



SHALLOW CANOPY

# SHALLOW CANO

#### **POWER CANOPY**



J-BOX MOUNTING BRACKET



DRIVER CARRIAGE



POWER CORD MOUNTING BRACKET



POWER CANOPY

# INSTALL 4" OCTAGONAL J-BOX (BY OTHERS)



#### **EMERGENCY**



PRIOR TO LUMINAIRE INSTALLATION, SEE **PAGE 6** FOR EMERGENCY INSTALLATION INSTRUCTIONS.

#### **MOUNTING TYPE**



PROCEED TO
LUMINAIRE INSTALLATION
SHALLOW CANOPY, PAGE 2
POWER CANOPY, PAGE 3
SWIVEL STEM, PAGE 4

# **SHALLOW CANOPY INSTALLATION**



















# **SHALLOW CANOPY DRIVER SERVICE**







# **POWER CANOPY INSTALLATION**































# **POWER CANOPY DRIVER SERVICE**









# **SWIVEL STEM INSTALLATION**













# **OPTIC SERVICE**

















# **EMERGENCY**



SEE BATTERY MANUFACTURER INSTRUCTIONS

EMERGENCY MAXIMUM MOUNTING HEIGHT: 3.5" CYLINDERS - 16.98' 4.5" CYLINDERS - 16'