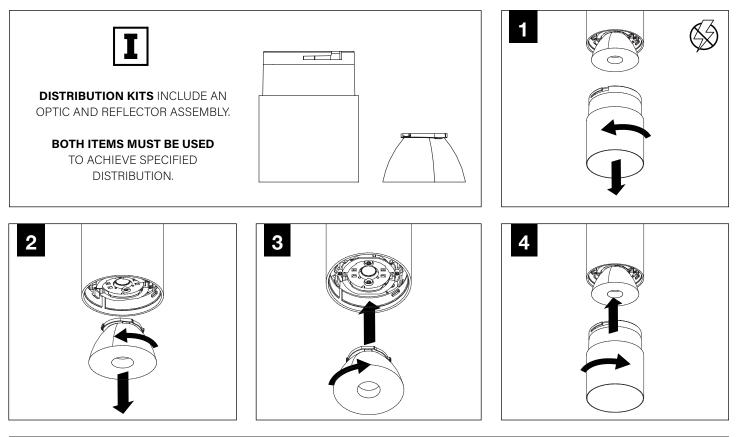

h local and national codes for proper installation).
- To prevent electrical shock, disconnect electrical supply before installation or servicing.
- Contractor is responsible for adequately reinforcing walls and/or ceilings to support fixture weight.
- Focal Point, LLC accepts no responsibility for inadequately reinforced walls and/or ceilings.
- The information contained in this drawing is the sole property of Focal Point, LLC. Any reproduction in part or whole without the written permission of Focal Point, LLC is prohibited.

#### INSTRUCTION KEY

SEE ADDITIONAL



POWER OFF



POWER ON







SEE **PAGE 5** FOR EMERGENCY INSTALLATION INSTRUCTIONS.

### SHALLOW CANOPY





### **DECORATIVE SHALLOW CANOPY**











### **FLCY2 - DRIVER SERVICE**









### **FLCY2 - OPTIC SERVICE**



### FLCY2 - WALL WASH AIMING







#### EMERGENCY

ଡ

automatication of the second



PROCEED TO

LUMINAIRE INSTALLATION

PAGE 2