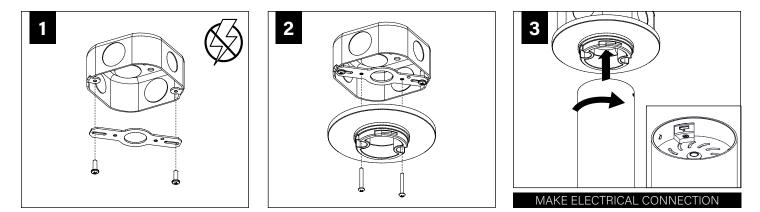

## **BEFORE YOU BEGIN**

- Luminaires must be installed by a qualified electrician (check with local and national codes for proper installation).
- To prevent electrical shock, disconnect electrical supply before installation or servicing.
- Contractor is responsible for adequately reinforcing walls and/or ceilings to support fixture weight.
- Focal Point, LLC accepts no responsibility for inadequately reinforced walls and/or ceilings.
- The information contained in this drawing is the sole property of Focal Point, LLC. Any reproduction in part or whole without the written permission of Focal Point, LLC is prohibited.

#### INSTRUCTION KEY

SEE ADDITIONAL

POWER OFF

POWER ON

SEE **PAGE 5** FOR EMERGENCY INSTALLATION INSTRUCTIONS.