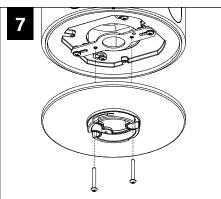

BEGIN**

- Luminaires must be installed by a qualified electrician (check with local and national codes for proper installation).
- To prevent electrical shock, disconnect electrical supply before installation or servicing.
- Contractor is responsible for adequately reinforcing walls and/or ceilings to support fixture weight.
- Focal Point, LLC accepts no responsibility for inadequately reinforced walls and/or ceilings.
- The information contained in this drawing is the sole property of Focal Point, LLC. Any reproduction in part or whole without the written permission of Focal Point, LLC is prohibited.

#### INSTRUCTION KEY

SEE ADDITIONAL



POWER OFF



POWER ON







SEE **PAGE 5** FOR EMERGENCY INSTALLATION INSTRUCTIONS.

### SHALLOW CANOPY





### **DECORATIVE SHALLOW CANOPY**











### **FLCY2 - DRIVER SERVICE**









### **FLCY2 - OPTIC SERVICE**



### FLCY2 - WALL WASH AIMING







#### EMERGENCY

ଡ

automatication of the second



PROCEED TO

LUMINAIRE INSTALLATION

PAGE 2