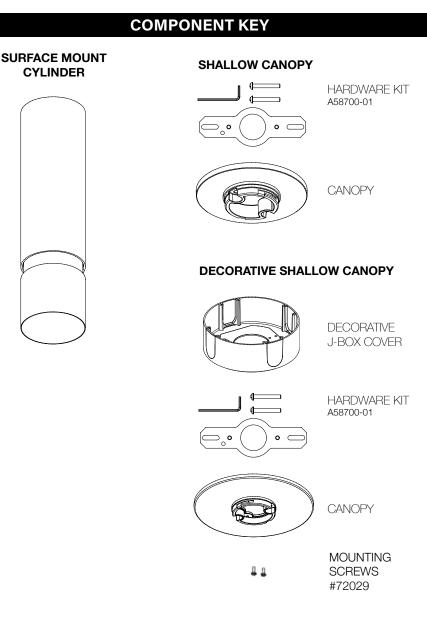

# ID+ 2" Cylinder - Surface Mount

FLCY2

### SHALLOW CANOPY

### **DECORATIVE SHALLOW CANOPY**