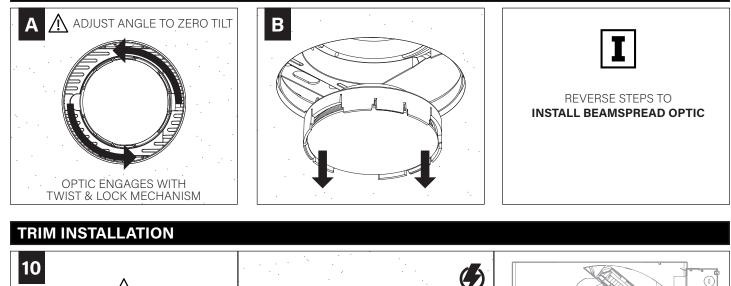

o support fixture weight.
- Focal Point, LLC accepts no responsibility for inadequately reinforced walls and/or ceilings.
- The information contained in this drawing is the sole property of Focal Point, LLC. Any reproduction in part or whole without the written permission of Focal Point, LLC is prohibited.



### COMPONENT KEY

#### FOCAL POINT





Emergency - Remote Test Switch







IC Rated Housing

Chicago Plenum Housing

TRIM



Beamspread optic, shipped installed (replacement kits availalbe)



Spot Optic, no lens 0°-15° tilt



Spot Optic, no lens 15°-30° tilt

0°-15° tilt



Spot Optic, no lens 25°-40° tilt

#### **OPTIONAL BAR HANGERS - SOLD SEPARATELY**















Ņ









#### MUD-IN



IS0782 REV. A



#### ROTATE (MAXIMUM ROTATION: 364°)







#### **OPTIC SERVICE**



# **DRIVER SERVICE**



ENSURE LED MODULE & TRIM **DO NOT** INTERFERE BEFORE INSTALLING



TILT & ROTATE LED MODULE AWAY FROM DRIVER. SEE INSTALLATION STEPS 8 & 9 FOR INSTRUCTIONS.



**SP30 & SP40:** TRIM IS DIRECTIONAL, ENSURE PROPER ORIENTATION



## SPOT OPTIC TILT KIT (SOLD SEPARATELY)



#### SP30 & SP40 SHIP WITH SHROUDS INSTALLED.

SPOT OPTICS KITS ARE AVAILABLE AS REPLACEMENTS OR IF TILT ANGLE CHANGES FROM WHAT WAS SPECIFIED.

| Distribtuion: Spot (SP) |                     |            |
|-------------------------|---------------------|------------|
| Optic                   | Description         | Tilt Range |
| SL*                     | Solite Lens         | 0°-40°     |
| SP00*                   | Spot Optic, No Lens | 0°- 15°    |
| SP30                    | Spot Optic, No