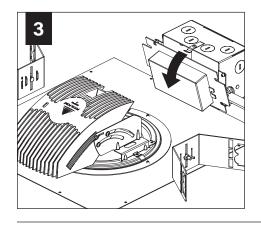

# **DRIVER SERVICE**

ENSURE LED MODULE & TRIM **DO NOT** INTERFERE BEFORE INSTALLING

TILT & ROTATE LED MODULE AWAY FROM DRIVER. SEE INSTALLATION STEPS 8 & 9 FOR INSTRUCTIONS.

**SP30 & SP40:** TRIM IS DIRECTIONAL, ENSURE PROPER ORIENTATION