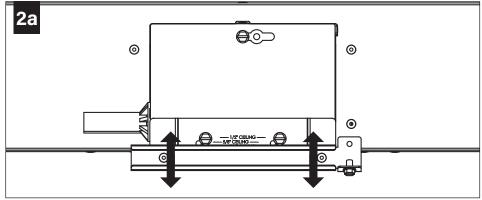

supply before installation or servicing.
- Contractor is responsible for adequately reinforcing walls and/or ceilings to support fixture weight.
- Focal Point, LLC accepts no responsibility for inadequately reinforced walls and/or ceilings.
- The information contained in this drawing is the sole property of Focal Point, LLC. Any reproduction in part or whole without the written permission of Focal Point, LLC is prohibited.



### COMPONENT KEY

#### FOCAL POINT





Emergency - Remote Test Switch







IC Rated Housing

Chicago Plenum Housing

TRIM



Beamspread optic, shipped installed (replacement kits availalbe)



Spot Optic, no lens 0°-15° tilt



Spot Optic, no lens 15°-30° tilt

0°-15° tilt



Spot Optic, no lens 25°-40° tilt

#### **OPTIONAL BAR HANGERS - SOLD SEPARATELY**















Ņ









#### MUD-IN



IS0782 REV. A



#### ROTATE (MAXIMUM ROTATION: 364°)







#### **OPTIC SERVICE**



# **DRIVER SERVICE**



ENSURE LED MODULE & TRIM **DO NOT** INTERFERE BEFORE INSTALLING



TILT & ROTATE LED MODULE AWAY FROM DRIVER. SEE INSTALLATION STEPS 8 & 9 FOR INSTRUCTIONS.



**SP30 & SP40:** TRIM IS DIRECTIONAL, ENSURE PROPER ORIENTATION



## SPOT OPTIC TILT KIT (SOLD SEPARATELY)



#### SP30 & SP40 SHIP WITH SHROUDS INSTALLED.

SPOT OPTICS KITS ARE AVAILABLE AS REPLACEMENTS OR IF TILT ANGLE CHANGES FROM WHAT WAS SPECIFIED.

| Distribtuion: Spot (SP) |                     |            |
|-------------------------|---------------------|------------|
| Optic                   | Description         | Tilt Range |
| SL*                     | Solite Lens         |