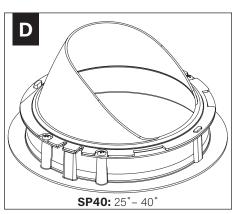

0°-15° tilt

Spot Optic, no lens 25°-40° tilt

#### SP30 & SP40 SHIP WITH SHROUDS INSTALLED.

SPOT OPTICS KITS ARE AVAILABLE AS REPLACEMENTS OR IF TILT ANGLE CHANGES FROM WHAT WAS SPECIFIED.

| Distribtuion: Spot (SP) |                     |            |
|-------------------------|---------------------|------------|
| Optic                   | Description         | Tilt Range |
| SL*                     | Solite Lens         | 0°-40°     |
| SP00*                   | Spot Optic, No Lens | 0°- 15°    |
| SP30                    | Spot Optic, No Lens | 15°- 30°   |
| SP40                    | Spot Optic, No Lens | 25°-40°    |
| *Shroud not required    |                     |            |