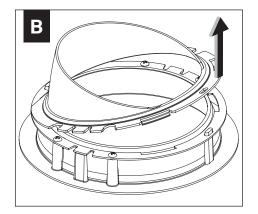

ION STEPS 8 & 9 FOR INSTRUCTIONS.



**SP30 & SP40:** TRIM IS DIRECTIONAL, ENSURE PROPER ORIENTATION



## SPOT OPTIC TILT KIT (SOLD SEPARATELY)



#### SP30 & SP40 SHIP WITH SHROUDS INSTALLED.

SPOT OPTICS KITS ARE AVAILABLE AS REPLACEMENTS OR IF TILT ANGLE CHANGES FROM WHAT WAS SPECIFIED.

| Distribtuion: Spot (SP) |                     |            |
|-------------------------|---------------------|------------|
| Optic                   | Description         | Tilt Range |
| SL*                     | Solite Lens         | 0°-40°     |
| SP00*                   | Spot Optic, No Lens | 0°- 15°    |
| SP30                    | Spot Optic, No Lens | 15°- 30°   |
| SP40                    | Spot Optic, No Lens | 25°-40°    |
| *Shroud not required    |                     |            |