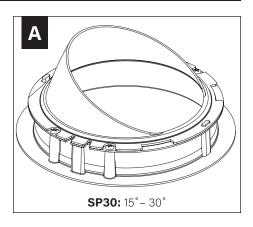

0°-15° tilt

Spot Optic, no lens 25°-40° tilt

#### SP30 & SP40 SHIP WITH SHROUDS INSTALLED.

SPOT OPTICS KITS ARE AVAILABLE AS REPLACEMENTS OR IF TILT ANGLE CHANGES FROM WHAT WAS SPECIFIED.

| Distribtuion: Spot (SP) |                     |            |
|-------------------------|---------------------|------------|
| Optic                   | Description         | Tilt Range |
| SL*                     | Solite Lens         | 0°-40°     |
| SP00*                   | Spot Optic, No Lens | 0°- 15°    |
| SP30                    | Spot Optic, No Lens | 15°- 30°   |
| SP40                    | Spot Optic, No Lens | 25°-40°    |
| *Shroud not required    |                     |            |