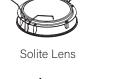

#### SP30 & SP40 SHIP WITH SHROUDS INSTALLED.

SPOT OPTICS KITS ARE AVAILABLE AS REPLACEMENTS OR IF TILT ANGLE CHANGES FROM WHAT WAS SPECIFIED.

| Distribtuion: Spot (SP) |                     |            |
|-------------------------|---------------------|------------|
| Optic                   | Description         | Tilt Range |
| SL*                     | Solite Lens         | 0°-40°     |
| SP00*                   | Spot Optic, No Lens | 0°- 15°    |
| SP30                    | Spot Optic, No Lens | 15°- 30°   |
| SP40                    | Spot Optic, No Lens | 25°-40°    |
| *Shroud not required    |                     |            |