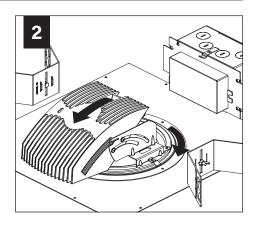

# **DRIVER SERVICE**

ENSURE LED MODULE & TRIM **DO NOT** INTERFERE BEFORE INSTALLING

TILT & ROTATE LED MODULE AWAY FROM DRIVER. SEE INSTALLATION STEPS 8 & 9 FOR INSTRUCTIONS.

**SP30 & SP40:** TRIM IS DIRECTIONAL, ENSURE PROPER ORIENTATION