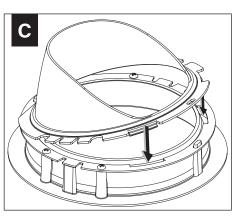

N STEPS 8 & 9 FOR INSTRUCTIONS.



**SP30 & SP40:** TRIM IS DIRECTIONAL, ENSURE PROPER ORIENTATION



## SPOT OPTIC TILT KIT (SOLD SEPARATELY)



#### SP30 & SP40 SHIP WITH SHROUDS INSTALLED.

SPOT OPTICS KITS ARE AVAILABLE AS REPLACEMENTS OR IF TILT ANGLE CHANGES FROM WHAT WAS SPECIFIED.

| Distribtuion: Spot (SP) |                     |            |
|-------------------------|---------------------|------------|
| Optic                   | Description         | Tilt Range |
| SL*                     | Solite Lens         | 0°-40°     |
| SP00*                   | Spot Optic, No Lens | 0°- 15°    |
| SP30                    | Spot Optic, No Lens | 15°- 30°   |
| SP40                    | Spot Optic, No Lens | 25°-40°    |
| *Shroud not required    |                     |            |