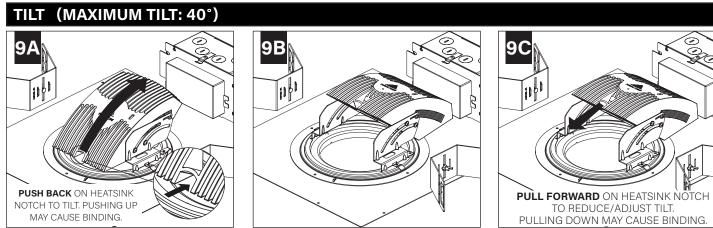

# **DRIVER SERVICE**

ENSURE LED MODULE & TRIM **DO NOT** INTERFERE BEFORE INSTALLING

TILT & ROTATE LED MODULE AWAY FROM DRIVER. SEE INSTALLATION STEPS 8 & 9 FOR INSTRUCTIONS.

**SP30 & SP40:** TRIM IS DIRECTIONAL, ENSURE PROPER ORIENTATION