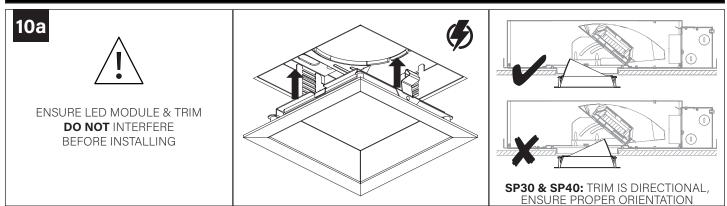

#### SP30 & SP40 SHIP WITH SHROUDS INSTALLED.

SPOT OPTICS KITS ARE AVAILABLE AS REPLACEMENTS OR IF TILT ANGLE CHANGES FROM WHAT WAS SPECIFIED.

| Distribtuion: Spot (SP) |                     |            |
|-------------------------|---------------------|------------|
| Optic                   | Description         | Tilt Range |
| SL*                     | Solite Lens         | 0°-40°     |
| SP00*                   | Spot Optic, No Lens | 0°- 15°    |
| SP30                    | Spot Optic, No Lens | 15°- 30°   |
| SP40                    | Spot Optic, No Lens | 25°-40°    |
| *Shroud not required    |                     |            |