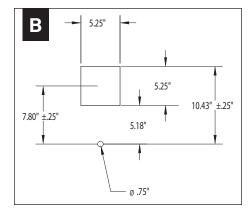

## LUMINAIRE MUST BE INSTALLED PRIOR TO DRYWALL CEILING. ALL GRID LUMINAIRES MUST BE SECURED TO STRUCTURE ABOVE.

**GRID - 1/2" CONDUIT & CLIP (BY OTHERS)** 

Ą

# **GRID - BAR HANGERS (SOLD SEPARATELY)**

# **DRYWALL - BAR HANGERS (SOLD SEPARATELY)**

SEE BATTERY MANUFACTURER INSTRUCTIONS

Emergency maximum mounting height: 19'