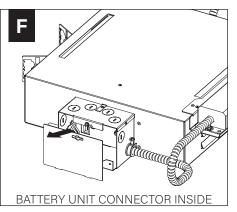

# **DRYWALL - BAR HANGERS (SOLD SEPARATELY)**

SEE BATTERY MANUFACTURER INSTRUCTIONS

Emergency maximum mounting height: 19'