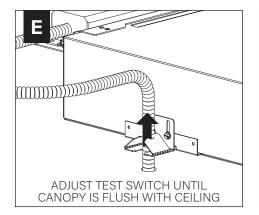

# **DRYWALL - BAR HANGERS (SOLD SEPARATELY)**

SEE BATTERY MANUFACTURER INSTRUCTIONS

Emergency maximum mounting height: 19'