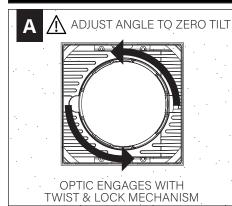

AL POINT





Emergency - Remote Test Switch







Chicago Plenum Housing



IC Rated Housing

Beamspread optic, shipped installed (replacement kits availalbe)



Solite Lens



Spot Optic,

no lens

0°-15° tilt



Spot Optic,

no lens

15°-30° tilt



Spot Optic, no lens 25°-40° tilt

#### **OPTIONAL BAR HANGERS - SOLD SEPARATELY**



## LUMINAIRE MUST BE INSTALLED PRIOR TO DRYWALL CEILING. ALL GRID LUMINAIRES MUST BE SECURED TO STRUCTURE ABOVE.

**GRID - 1/2" CONDUIT & CLIP (BY OTHERS)** 







Ą

# **GRID - BAR HANGERS (SOLD SEPARATELY)**







# **DRYWALL - BAR HANGERS (SOLD SEPARATELY)**









SEE BATTERY MANUFACTURER INSTRUCTIONS

Emergency maximum mounting height: 19'













# **ROTATE (MAXIMUM ROTATION: 364°)**





TILT (MAXIMUM TILT: 40°)







## **OPTIC SERVICE**







#### REVERSE STEPS TO INSTALL BEAMSPREAD OPTIC

**TRIM INSTALLATION** 





## **DRIVER SERVICE**





TILT & ROTATE LED MODULE AWAY FROM DRIVER. SEE INSTALLATION STEPS 8 & 9 FOR INSTRUCTIONS.





# SPOT OPTIC TILT KIT (SOLD SEPARATELY)



#### SP30 & SP40 SHIP WITH SHROUDS INSTALLED.

SPOT OPTICS KITS ARE AVAILABLE AS REPLACEMENTS OR IF TILT ANGLE CHANGES FROM WHAT WAS SPECIFIED.

| Distribtuion: Spot (SP) |                     |            |
|-------------------------|---------------------|------------|
| Optic                   | Description         | Tilt Range |
| SL*                     | Solite Lens         | 0°-40°     |
| SP00*                   | Spot Optic, No Lens | 0°- 15°    |
| SP30                    | Spot Optic, No Lens | 15°- 30°   |
| SP40                    | Sp