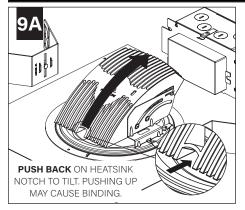

# **ROTATE (MAXIMUM ROTATION: 364°)**

TILT (MAXIMUM TILT: 40°)

## **DRIVER SERVICE**

TILT & ROTATE LED MODULE AWAY FROM DRIVER. SEE INSTALLATION STEPS 8 & 9 FOR INSTRUCTIONS.