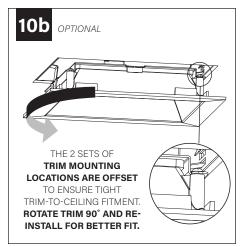

## LUMINAIRE MUST BE INSTALLED PRIOR TO DRYWALL CEILING. ALL GRID LUMINAIRES MUST BE SECURED TO STRUCTURE ABOVE.

**GRID - 1/2" CONDUIT & CLIP (BY OTHERS)** 

Ą