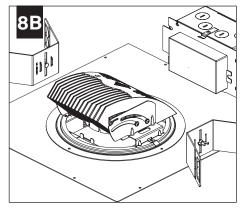

## **DRIVER SERVICE**

TILT & ROTATE LED MODULE AWAY FROM DRIVER. SEE INSTALLATION STEPS 8 & 9 FOR INSTRUCTIONS.