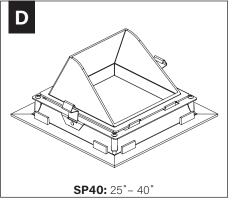

# SPOT OPTIC TILT KIT (SOLD SEPARATELY)

#### SP30 & SP40 SHIP WITH SHROUDS INSTALLED.

SPOT OPTICS KITS ARE AVAILABLE AS REPLACEMENTS OR IF TILT ANGLE CHANGES FROM WHAT WAS SPECIFIED.

| Distribtuion: Spot (SP) |                     |            |
|-------------------------|---------------------|------------|
| Optic                   | Description         | Tilt Range |
| SL*                     | Solite Lens         | 0°-40°     |
| SP00*                   | Spot Optic, No Lens | 0°- 15°    |
| SP30                    | Spot Optic, No Lens | 15°- 30°   |
| SP40                    | Spot Optic, No Lens | 25°-40°    |
| *Shroud not required    |                     |            |