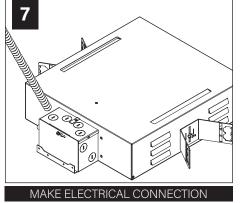

## **DRIVER SERVICE**

TILT & ROTATE LED MODULE AWAY FROM DRIVER. SEE INSTALLATION STEPS 8 & 9 FOR INSTRUCTIONS.