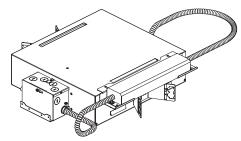

# **DRYWALL - BAR HANGERS (SOLD SEPARATELY)**

SEE BATTERY MANUFACTURER INSTRUCTIONS

Emergency maximum mounting height: 19'