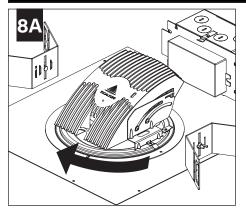

## **DRIVER SERVICE**

TILT & ROTATE LED MODULE AWAY FROM DRIVER. SEE INSTALLATION STEPS 8 & 9 FOR INSTRUCTIONS.