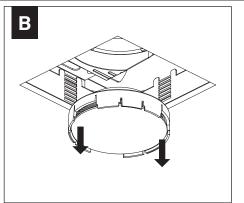

POINT





Emergency - Remote Test Switch







Chicago Plenum Housing



IC Rated Housing

Beamspread optic, shipped installed (replacement kits availalbe)



Solite Lens



Spot Optic,

no lens

0°-15° tilt



Spot Optic,

no lens

15°-30° tilt



Spot Optic, no lens 25°-40° tilt

#### **OPTIONAL BAR HANGERS - SOLD SEPARATELY**



## LUMINAIRE MUST BE INSTALLED PRIOR TO DRYWALL CEILING. ALL GRID LUMINAIRES MUST BE SECURED TO STRUCTURE ABOVE.

**GRID - 1/2" CONDUIT & CLIP (BY OTHERS)** 







Ą

# **GRID - BAR HANGERS (SOLD SEPARATELY)**







# **DRYWALL - BAR HANGERS (SOLD SEPARATELY)**









SEE BATTERY MANUFACTURER INSTRUCTIONS

Emergency maximum mounting height: 19'













# **ROTATE (MAXIMUM ROTATION: 364°)**





TILT (MAXIMUM TILT: 40°)







## **OPTIC SERVICE**







#### REVERSE STEPS TO INSTALL BEAMSPREAD OPTIC

**TRIM INSTALLATION** 





## **DRIVER SERVICE**





TILT & ROTATE LED MODULE AWAY FROM DRIVER. SEE INSTALLATION STEPS 8 & 9 FOR INSTRUCTIONS.





# SPOT OPTIC TILT KIT (SOLD SEPARATELY)



#### SP30 & SP40 SHIP WITH SHROUDS INSTALLED.

SPOT OPTICS KITS ARE AVAILABLE AS REPLACEMENTS OR IF TILT ANGLE CHANGES FROM WHAT WAS SPECIFIED.

| Distribtuion: Spot (SP) |                     |            |
|-------------------------|---------------------|------------|
| Optic                   | Description         | Tilt Range |
| SL*                     | Solite Lens         | 0°-40°     |
| SP00*                   | Spot Optic, No Lens | 0°- 15°    |
| SP30                    | Spot Optic, No Lens | 15°- 30°   |
| SP40                    | Spot