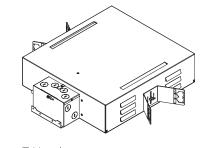

## **DRIVER SERVICE**

TILT & ROTATE LED MODULE AWAY FROM DRIVER. SEE INSTALLATION STEPS 8 & 9 FOR INSTRUCTIONS.