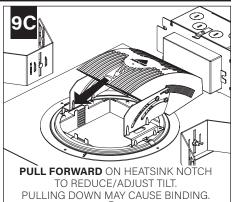

# **ROTATE (MAXIMUM ROTATION: 364°)**

TILT (MAXIMUM TILT: 40°)

## **DRIVER SERVICE**

TILT & ROTATE LED MODULE AWAY FROM DRIVER. SEE INSTALLATION STEPS 8 & 9 FOR INSTRUCTIONS.