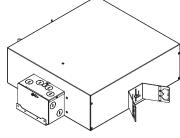

# ID+ 4.5" x 4.5" Adjustable

Square Overlap — FLCS44 | LCS44



# **BEFORE YOU BEGIN**

- Luminaires must be installed by a qualified electrician (check with local and national codes for proper installation).
- To prevent electrical shock, disconnect electrical supply before installation or servicing.
- Contractor is responsible for adequately reinforcing walls and/or ceilings to support fixture weight.
- Focal Point, LLC accepts no responsibility for inadequately reinforced walls and/or ceilings.
- The information contained in this drawing is the sole property of Focal Point, LLC. Any reproduction in part or whole without the written permission of Focal Point, LLC is prohibited.



### COMPONENT KEY

#### FOCAL POINT





Emergency - Remote Test Switch







Chicago Plenum Housing



IC Rated Housing

Beamspread optic, shipped installed (replacement kits availalbe)



Solite Lens



Spot Optic,

no lens

0°-15° tilt



Spot Optic,

no lens

15°-30° tilt



Spot Optic, no lens 25°-40° tilt

#### **OPTIONAL BAR HANGERS - SOLD SEPARATELY**



## LUMINAIRE MUST BE INSTALLED PRIOR TO DRYWALL CEILING. ALL GRID LUMINAIRES MUST BE SECURED TO STRUCTURE ABOVE.

**GRID - 1/2" CONDUIT & CLIP (BY OTHERS)** 







Ą

# **GRID - BAR HANGERS (SOLD SEPARATELY)**







# **DRYWALL - BAR HANGERS (SOLD SEPARATELY)**









SEE BATTERY MANUFACTURER INSTRUCTIONS

Emergency maximum mounting height: 19'













# **ROTATE (MAXIMUM ROTATION: 364°)**





TILT (MAXIMUM TILT: 40°)







## **OPTIC SERVICE**







#### REVERSE STEPS TO INSTALL BEAMSPREAD O