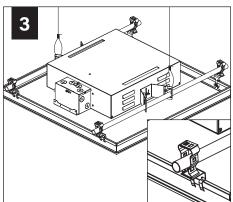

## LUMINAIRE MUST BE INSTALLED PRIOR TO DRYWALL CEILING. ALL GRID LUMINAIRES MUST BE SECURED TO STRUCTURE ABOVE.

**GRID - 1/2" CONDUIT & CLIP (BY OTHERS)** 

Ą