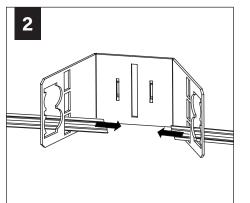

einforced walls and/or ceilings.
- The information contained in this drawing is the sole property of Focal Point, LLC. Any reproduction in part or whole without the written permission of Focal Point, LLC is prohibited.



### COMPONENT KEY

#### FOCAL POINT





Emergency - Remote Test Switch







Chicago Plenum Housing



IC Rated Housing

Beamspread optic, shipped installed (replacement kits availalbe)



Solite Lens



Spot Optic,

no lens

0°-15° tilt



Spot Optic,

no lens

15°-30° tilt



Spot Optic, no lens 25°-40° tilt

#### **OPTIONAL BAR HANGERS - SOLD SEPARATELY**



## LUMINAIRE MUST BE INSTALLED PRIOR TO DRYWALL CEILING. ALL GRID LUMINAIRES MUST BE SECURED TO STRUCTURE ABOVE.

**GRID - 1/2" CONDUIT & CLIP (BY OTHERS)** 







Ą

# **GRID - BAR HANGERS (SOLD SEPARATELY)**







# **DRYWALL - BAR HANGERS (SOLD SEPARATELY)**









SEE BATTERY MANUFACTURER INSTRUCTIONS

Emergency maximum mounting height: 19'













# **ROTATE (MAXIMUM ROTATION: 364°)**





TILT (MAXIMUM TILT: 40°)







## **OPTIC SERVICE**







#### REVERSE STEPS TO INSTALL BEAMSPREAD OPTIC

**TRIM INSTALLATION** 





## **DRIVER SERVICE**





TILT & ROTATE LED MODULE AWAY FROM DRIVER. SEE INSTALLATION STEPS 8 & 9 FOR INSTRUCTIONS.





# SPOT OPTIC TILT KIT (SOLD SEPARATELY)



#### SP30 & SP40 SHIP WITH SHROUDS INSTALLED.

SPOT OPTICS KITS ARE AVAILABLE AS REPLACEMENTS OR IF TILT ANGLE CHANGES FROM WHAT WAS SPECIFIED.

| Distribtuion: Spot (SP) |                     |            |
|-------------------------|---------------------|------------|
| Optic                   | Descr