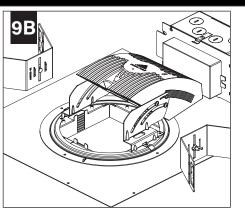

# **ROTATE (MAXIMUM ROTATION: 364°)**

TILT (MAXIMUM TILT: 40°)

## **DRIVER SERVICE**

TILT & ROTATE LED MODULE AWAY FROM DRIVER. SEE INSTALLATION STEPS 8 & 9 FOR INSTRUCTIONS.