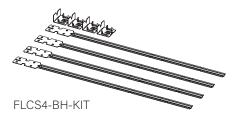

#### **OPTIONAL BAR HANGERS - SOLD SEPARATELY**

# **GRID - BAR HANGERS (SOLD SEPARATELY)**

# **DRYWALL - BAR HANGERS (SOLD SEPARATELY)**

SEE BATTERY MANUFACTURER INSTRUCTIONS

Emergency maximum mounting height: 19'