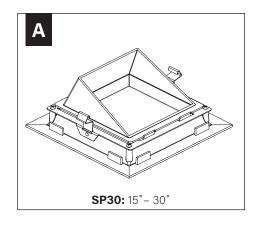

# SPOT OPTIC TILT KIT (SOLD SEPARATELY)

#### SP30 & SP40 SHIP WITH SHROUDS INSTALLED.

SPOT OPTICS KITS ARE AVAILABLE AS REPLACEMENTS OR IF TILT ANGLE CHANGES FROM WHAT WAS SPECIFIED.

| Distribtuion: Spot (SP) |                     |            |
|-------------------------|---------------------|------------|
| Optic                   | Description         | Tilt Range |
| SL*                     | Solite Lens         | 0°-40°     |
| SP00*                   | Spot Optic, No Lens | 0°- 15°    |
| SP30                    | Spot Optic, No Lens | 15°- 30°   |
| SP40                    | Spot Optic, No Lens | 25°-40°    |
| *Shroud not required    |                     |            |