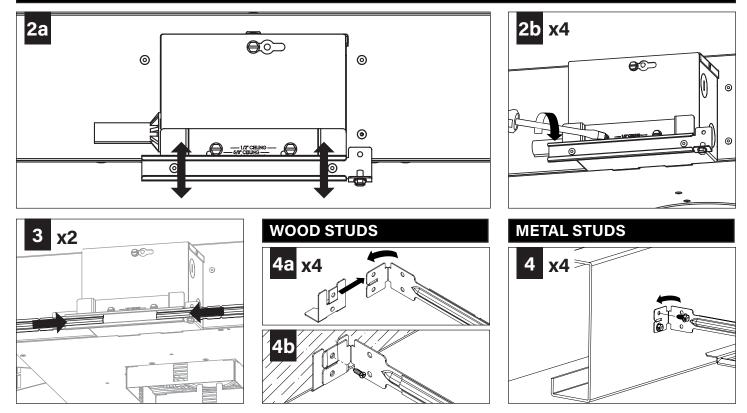

#### **OPTIONAL BAR HANGERS - SOLD SEPARATELY**

# **GRID - BAR HANGERS (SOLD SEPARATELY)**

# **DRYWALL - BAR HANGERS (SOLD SEPARATELY)**

SEE BATTERY MANUFACTURER INSTRUCTIONS

Emergency maximum mounting height: 19'