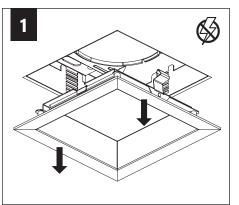

## LUMINAIRE MUST BE INSTALLED PRIOR TO DRYWALL CEILING. ALL GRID LUMINAIRES MUST BE SECURED TO STRUCTURE ABOVE.

**GRID - 1/2" CONDUIT & CLIP (BY OTHERS)** 

Ą