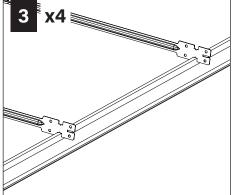

## LUMINAIRE MUST BE INSTALLED PRIOR TO DRYWALL CEILING. ALL GRID LUMINAIRES MUST BE SECURED TO STRUCTURE ABOVE.

**GRID - 1/2" CONDUIT & CLIP (BY OTHERS)** 

Ą