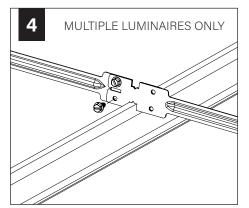

orced walls and/or ceilings.
- The information contained in this drawing is the sole property of Focal Point, LLC. Any reproduction in part or whole without the written permission of Focal Point, LLC is prohibited.



### COMPONENT KEY

#### FOCAL POINT





Emergency - Remote Test Switch







Chicago Plenum Housing



IC Rated Housing

Beamspread optic, shipped installed (replacement kits availalbe)



Solite Lens



Spot Optic,

no lens

0°-15° tilt



Spot Optic,

no lens

15°-30° tilt



Spot Optic, no lens 25°-40° tilt

#### **OPTIONAL BAR HANGERS - SOLD SEPARATELY**



## LUMINAIRE MUST BE INSTALLED PRIOR TO DRYWALL CEILING. ALL GRID LUMINAIRES MUST BE SECURED TO STRUCTURE ABOVE.

**GRID - 1/2" CONDUIT & CLIP (BY OTHERS)** 







Ą

# **GRID - BAR HANGERS (SOLD SEPARATELY)**







# **DRYWALL - BAR HANGERS (SOLD SEPARATELY)**









SEE BATTERY MANUFACTURER INSTRUCTIONS

Emergency maximum mounting height: 19'













# **ROTATE (MAXIMUM ROTATION: 364°)**





TILT (MAXIMUM TILT: 40°)







## **OPTIC SERVICE**







#### REVERSE STEPS TO INSTALL BEAMSPREAD OPTIC

**TRIM INSTALLATION** 





## **DRIVER SERVICE**





TILT & ROTATE LED MODULE AWAY FROM DRIVER. SEE INSTALLATION STEPS 8 & 9 FOR INSTRUCTIONS.





# SPOT OPTIC TILT KIT (SOLD SEPARATELY)



#### SP30 & SP40 SHIP WITH SHROUDS INSTALLED.

SPOT OPTICS KITS ARE AVAILABLE AS REPLACEMENTS OR IF TILT ANGLE CHANGES FROM WHAT WAS SPECIFIED.

| Distribtuion: Spot (SP) |                     |            |
|-------------------------|---------------------|------------|
| Optic                   | Descripti