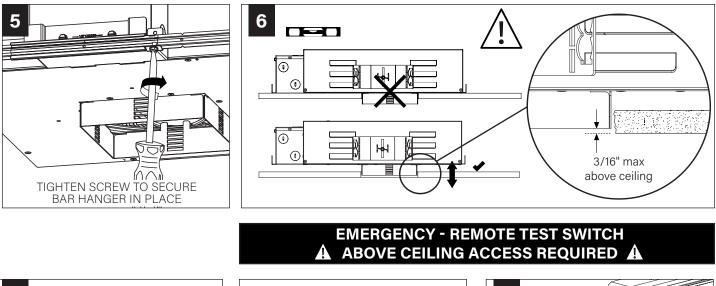

## LUMINAIRE MUST BE INSTALLED PRIOR TO DRYWALL CEILING. ALL GRID LUMINAIRES MUST BE SECURED TO STRUCTURE ABOVE.

**GRID - 1/2" CONDUIT & CLIP (BY OTHERS)** 

Ą

# **DRYWALL - BAR HANGERS (SOLD SEPARATELY)**

SEE BATTERY MANUFACTURER INSTRUCTIONS

Emergency maximum mounting height: 19'