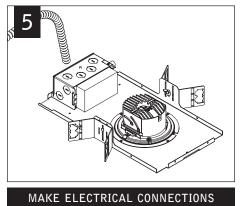

Fixtures must be installed by a qualified electrician (check with local and national codes for proper installation).

To prevent electrical shock, disconnect electrical supply before installation or servicing.