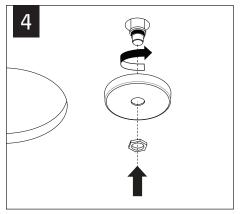

#### **ROTATE**

Fixtures must be installed by a qualified electrician (check with local and national codes for proper installation).

To prevent electrical shock, disconnect electrical supply before installation or servicing.