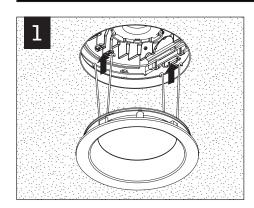

# TRIM INSTALLATION

Fixtures must be installed by a qualified electrician (check with local and national codes for proper installation).

To prevent electrical shock, disconnect electrical supply before installation or servicing.