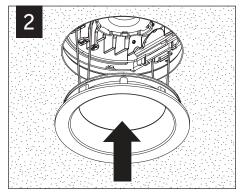

# TRIM INSTALLATION

Fixtures must be installed by a qualified electrician (check with local and national codes for proper installation).

To prevent electrical shock, disconnect electrical supply before installation or servicing.