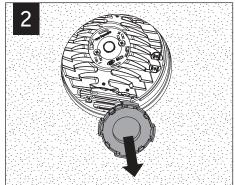

#### **ROTATE**

Fixtures must be installed by a qualified electrician (check with local and national codes for proper installation).

To prevent electrical shock, disconnect electrical supply before installation or servicing.