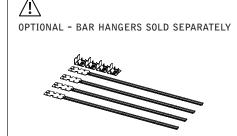

# id+3.5" round adjustable



FLCS3

# LUMINAIRE MUST BE INSTALLED PRIOR TO DRYWALL CEILING. ALL GRID LUMINAIRES MUST BE SECURED TO STRUCTURE ABOVE.



NON-EMERGENCY - THERMALLY PROTECTED, NON-IC











ATTENTION \_\_\_\_ LEVEL





SEE ADDITIONAL INSTRUCTIONS









OVERLAP WITHOUT SOLITE LENS





Luminaires must be installed by a qualified electrician (check with local and national codes for proper installation). To prevent electrical shock, disconnect electrical supply before installation or servicing.









Fixtures must be installed by a qualified electrician (check with local and national codes for proper installation).

To prevent electrical shock, disconnect electrical supply before installation or servicing.

## **EMERGENCY - REMOTE TEST SWITCH**

## ▲ ABOVE CEILING ACCESS REQUIRED ▲

















#### **EM- MOUNTING HEIGHT**



EMERGENCY MAXIMUM MOUNTING HEIGHT:  $10.8^{\prime}$ 

#### **ROTATE**



Fixtures must be installed by a qualified electrician (check wi