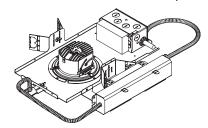

# **DRIVER SERVICE**

TO PREVENT ELECTRICAL SHOCK,
DISCONNECT ELECTRICAL SUPPLY
BEFORE SERVICING