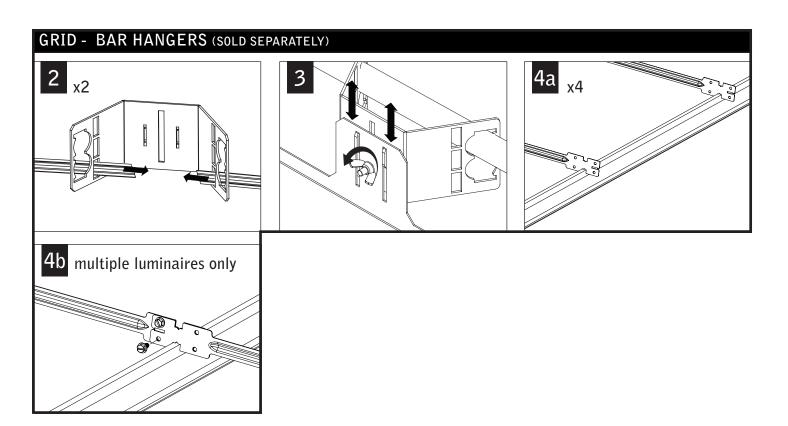

# LUMINAIRE MUST BE INSTALLED PRIOR TO DRYWALL CEILING. ALL GRID LUMINAIRES MUST BE SECURED TO STRUCTURE ABOVE.

NON-EMERGENCY - THERMALLY PROTECTED, NON-IC

ATTENTION \_\_\_\_ LEVEL

SEE ADDITIONAL INSTRUCTIONS