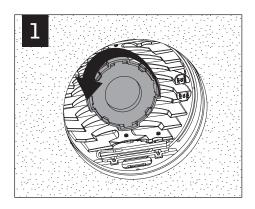

and national codes for proper installation). To prevent electrical shock, disconnect electrical supply before installation or servicing.









Fixtures must be installed by a qualified electrician (check with local and national codes for proper installation).

To prevent electrical shock, disconnect electrical supply before installation or servicing.

## **EMERGENCY - REMOTE TEST SWITCH**

## ▲ ABOVE CEILING ACCESS REQUIRED ▲

















#### **EM- MOUNTING HEIGHT**



EMERGENCY MAXIMUM MOUNTING HEIGHT:  $10.8^{\prime}$ 

#### **ROTATE**



Fixtures must be installed by a qualified electrician (check with local and national codes for proper installation).

To prevent electrical shock, disconnect electrical supply before installation or servicing.

# TILT





# **OPTIC SERVICE**











# TRIM INSTALLATION





Fixtures must be installed by a qualified electrician (check with local and national codes for proper installation).

To prevent electrical shock, disconnect electrical supply before installation or servicing.

# **DRIVER SERVICE**



TO PREVENT ELECTRICAL SHOCK,
DISCONNECT ELECTRICAL SUPPLY
BEFORE SERVICING