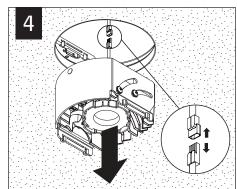

ing.

## **EMERGENCY - REMOTE TEST SWITCH**

## ▲ ABOVE CEILING ACCESS REQUIRED ▲

















#### **EM- MOUNTING HEIGHT**



EMERGENCY MAXIMUM MOUNTING HEIGHT:  $10.8^{\prime}$ 

#### **ROTATE**



Fixtures must be installed by a qualified electrician (check with local and national codes for proper installation).

To prevent electrical shock, disconnect electrical supply before installation or servicing.

# TILT





# **OPTIC SERVICE**











# TRIM INSTALLATION





Fixtures must be installed by a qualified electrician (check with local and national codes for proper installation).

To prevent electrical shock, disconnect electrical supply before installation or servicing.

# **DRIVER SERVICE**



TO PREVENT ELECTRICAL SHOCK,
DISCONNECT ELECTRICAL SUPPLY
BEFORE SERVICING