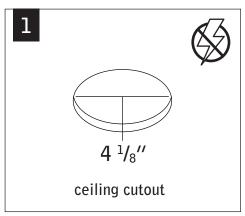

# id+3.5" round adjustable



FLCS3

# LUMINAIRE MUST BE INSTALLED PRIOR TO DRYWALL CEILING. ALL GRID LUMINAIRES MUST BE SECURED TO STRUCTURE ABOVE.



NON-EMERGENCY - THERMALLY PROTECTED, NON-IC











ATTENTION \_\_\_\_ LEVEL





SEE ADDITIONAL INSTRUCTIONS









OVERLAP WITHOUT SOLITE LENS





Luminaires must be installed by a qualified electrician (check with local and national codes for proper installation). To prevent electrical shock, disconnect electrical supply before installation or servicing.









Fixtures must be installed by a qualified electrician (check with local and national codes for proper installation).

To prevent electrical shock, disconnect electrical supply before installation or servicing.

## **EMERGENCY - REMOTE TEST SWITCH**

## ▲ ABOVE CEILING ACCESS REQUIRED ▲

















#### **EM- MOUNTING HEIGHT**



EMERGENCY MAXIMUM MOUNTING HEIGHT:  $10.8^{\prime}$ 

#### **ROTATE**



Fixtures must be installed by a qualified electrician (check with local and national codes for proper installation).

To prevent electrical shock, disconnect electrica