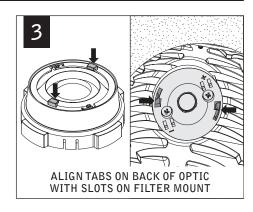

# TRIM INSTALLATION

Fixtures must be installed by a qualified electrician (check with local and national codes for proper installation).

To prevent electrical shock, disconnect electrical supply before installation or servicing.