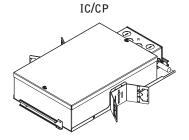

# id+3.5" round adjustable



FLCS3

# LUMINAIRE MUST BE INSTALLED PRIOR TO DRYWALL CEILING. ALL GRID LUMINAIRES MUST BE SECURED TO STRUCTURE ABOVE.



NON-EMERGENCY - THERMALLY PROTECTED, NON-IC











ATTENTION \_\_\_\_ LEVEL





SEE ADDITIONAL INSTRUCTIONS









OVERLAP WITHOUT SOLITE LENS





Luminaires must be installed by a qualified electrician (check with local and national codes for proper installation). To prevent electrical shock, disconnect electrical supply before installation or servicing.









Fixtures must be installed by a qualified electrician (check with local and national codes for proper installation).

To prevent electrical shock, disconnect electrical supply before installation or servicing.

## **EMERGENCY - REMOTE TEST SWITCH**

## ▲ ABOVE CEILING ACCESS REQUIRED ▲

















#### **EM- MOUNTING HEIGHT**



EMERGENCY MAXIMUM MOUNTING HEIGHT:  $10.8^{\prime}$ 

#### **ROTATE**



Fixtures must be installed by a qualified electrician (check with local and national codes for proper installation).

To prevent elect