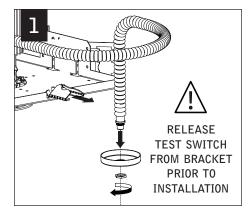

adjustable



FLCS3

# LUMINAIRE MUST BE INSTALLED PRIOR TO DRYWALL CEILING. ALL GRID LUMINAIRES MUST BE SECURED TO STRUCTURE ABOVE.



NON-EMERGENCY - THERMALLY PROTECTED, NON-IC











ATTENTION \_\_\_\_ LEVEL





SEE ADDITIONAL INSTRUCTIONS









OVERLAP WITHOUT SOLITE LENS





Luminaires must be installed by a qualified electrician (check with local and national codes for proper installation). To prevent electrical shock, disconnect electrical supply before installation or servicing.









Fixtures must be installed by a qualified electrician (check with local and national codes for proper installation).

To prevent electrical shock, disconnect electrical supply before installation or servicing.

## **EMERGENCY - REMOTE TEST SWITCH**

## ▲ ABOVE CEILING ACCESS REQUIRED ▲

















#### **EM- MOUNTING HEIGHT**



EMERGENCY MAXIMUM MOUNTING HEIGHT:  $10.8^{\prime}$ 

#### **ROTATE**



Fixtures must be installed by a qualified electrician (check with local and national codes for proper installation).

To prevent electrical shock, disconnect electrical supply before installation or servicing.

# TILT





# **OPTIC SERVICE**











# TRIM INSTALLATION





Fixtures must be installed by a qualified electrician (check with local and national codes for proper installation).

To prevent electrical shock, disconnect electrical supply before installation or servicing.

# **DRIVER SERVICE**



TO PREVENT ELECTRICAL SHOCK,
DISCONNECT ELECTRICAL SUPPLY
BEFORE SERVICING