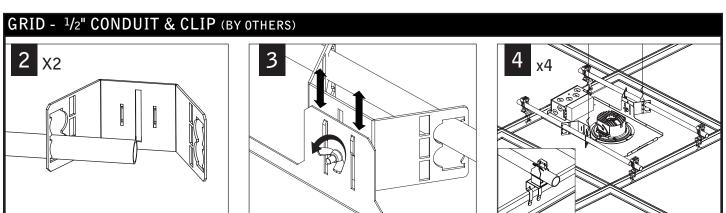

# LUMINAIRE MUST BE INSTALLED PRIOR TO DRYWALL CEILING. ALL GRID LUMINAIRES MUST BE SECURED TO STRUCTURE ABOVE.

NON-EMERGENCY - THERMALLY PROTECTED, NON-IC

ATTENTION \_\_\_\_ LEVEL

SEE ADDITIONAL INSTRUCTIONS