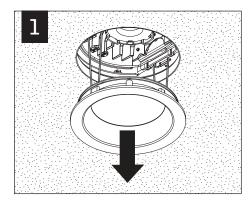

# TRIM INSTALLATION

Fixtures must be installed by a qualified electrician (check with local and national codes for proper installation).

To prevent electrical shock, disconnect electrical supply before installation or servicing.