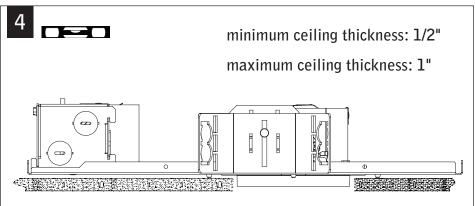

# LUMINAIRE MUST BE INSTALLED PRIOR TO DRYWALL CEILING. ALL GRID LUMINAIRES MUST BE SECURED TO STRUCTURE ABOVE.

NON-EMERGENCY - THERMALLY PROTECTED, NON-IC

ATTENTION \_\_\_\_ LEVEL

SEE ADDITIONAL INSTRUCTIONS