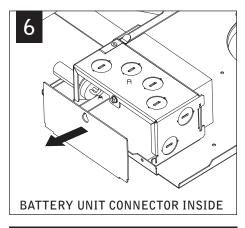

# **DRIVER SERVICE**

TO PREVENT ELECTRICAL SHOCK,
DISCONNECT ELECTRICAL SUPPLY
BEFORE SERVICING