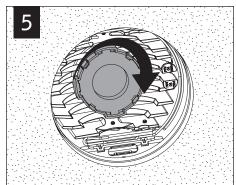

#### **ROTATE**

Fixtures must be installed by a qualified electrician (check with local and national codes for proper installation).

To prevent electrical shock, disconnect electrical supply before installation or servicing.