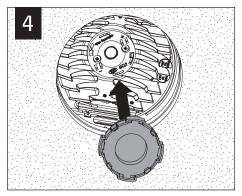

ational codes for proper installation). To prevent electrical shock, disconnect electrical supply before installation or servicing.









Fixtures must be installed by a qualified electrician (check with local and national codes for proper installation).

To prevent electrical shock, disconnect electrical supply before installation or servicing.

## **EMERGENCY - REMOTE TEST SWITCH**

## ▲ ABOVE CEILING ACCESS REQUIRED ▲

















#### **EM- MOUNTING HEIGHT**



EMERGENCY MAXIMUM MOUNTING HEIGHT:  $10.8^{\prime}$ 

#### **ROTATE**



Fixtures must be installed by a qualified electrician (check with local and national codes for proper installation).

To prevent electrical shock, disconnect electrical supply before installation or servicing.

# TILT





# **OPTIC SERVICE**











# TRIM INSTALLATION





Fixtures must be installed by a qualified electrician (check with local and national codes for proper installation).

To prevent electrical shock, disconnect electrical supply before installation or servicing.

# **DRIVER SERVICE**



TO PREVENT ELECTRICAL SHOCK,
DISCONNECT ELECTRICAL SUPPLY
BEFORE SERVICING