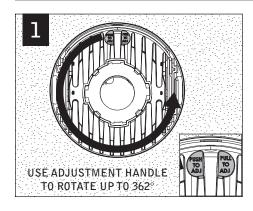

#### **ROTATE**

Fixtures must be installed by a qualified electrician (check with local and national codes for proper installation).

To prevent electrical shock, disconnect electrical supply before installation or servicing.