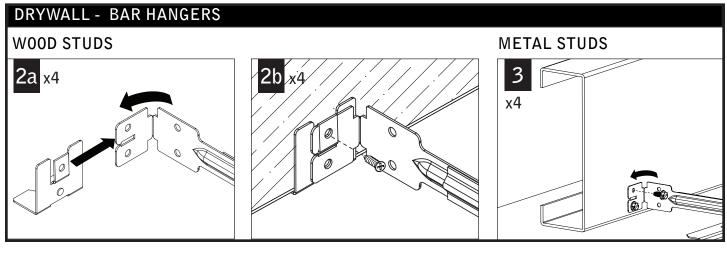

# LUMINAIRE MUST BE INSTALLED PRIOR TO DRYWALL CEILING. ALL GRID LUMINAIRES MUST BE SECURED TO STRUCTURE ABOVE.

NON-EMERGENCY - THERMALLY PROTECTED, NON-IC

ATTENTION \_\_\_\_ LEVEL

SEE ADDITIONAL INSTRUCTIONS