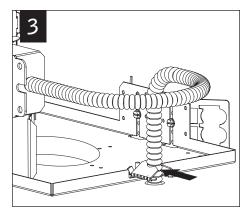

ustable



FLCS3

# LUMINAIRE MUST BE INSTALLED PRIOR TO DRYWALL CEILING. ALL GRID LUMINAIRES MUST BE SECURED TO STRUCTURE ABOVE.



NON-EMERGENCY - THERMALLY PROTECTED, NON-IC











ATTENTION \_\_\_\_ LEVEL





SEE ADDITIONAL INSTRUCTIONS









OVERLAP WITHOUT SOLITE LENS





Luminaires must be installed by a qualified electrician (check with local and national codes for proper installation). To prevent electrical shock, disconnect electrical supply before installation or servicing.









Fixtures must be installed by a qualified electrician (check with local and national codes for proper installation).

To prevent electrical shock, disconnect electrical supply before installation or servicing.

## **EMERGENCY - REMOTE TEST SWITCH**

## ▲ ABOVE CEILING ACCESS REQUIRED ▲

















#### **EM- MOUNTING HEIGHT**



EMERGENCY MAXIMUM MOUNTING HEIGHT:  $10.8^{\prime}$ 

#### **ROTATE**



Fixtures must be installed by a qualified electrician (check with local and national codes for proper installation).

To prevent electrical shock, disconnect electrical supply before installation or servicing.

# TILT





# **OPTIC SERVICE**











# TRIM INSTALLATION





Fixtures must be installed by a qualified electrician (check with local and national codes for proper installation).

To prevent electrical shock, disconnect electrical supply before installation or servicing.

# **DRIVER SERVICE**



TO PREVENT ELECTRICAL SHOCK,
DISCONNECT ELECTRICAL SUPPLY
BEFORE SERVICING