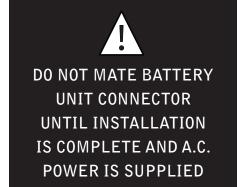

#### **EM- MOUNTING HEIGHT**

EMERGENCY MAXIMUM MOUNTING HEIGHT:  $10.8^{\prime}$ 