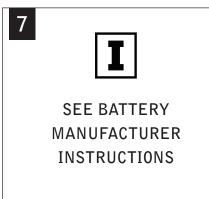

#### **EM- MOUNTING HEIGHT**

EMERGENCY MAXIMUM MOUNTING HEIGHT:  $10.8^{\prime}$ 