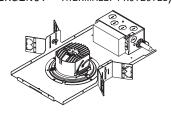

# LUMINAIRE MUST BE INSTALLED PRIOR TO DRYWALL CEILING. ALL GRID LUMINAIRES MUST BE SECURED TO STRUCTURE ABOVE.

NON-EMERGENCY - THERMALLY PROTECTED, NON-IC

ATTENTION \_\_\_\_ LEVEL

SEE ADDITIONAL INSTRUCTIONS