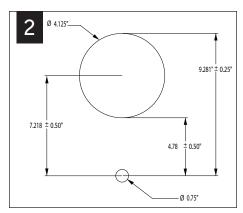

djustable



FLCS3

# LUMINAIRE MUST BE INSTALLED PRIOR TO DRYWALL CEILING. ALL GRID LUMINAIRES MUST BE SECURED TO STRUCTURE ABOVE.



NON-EMERGENCY - THERMALLY PROTECTED, NON-IC











ATTENTION \_\_\_\_ LEVEL





SEE ADDITIONAL INSTRUCTIONS









OVERLAP WITHOUT SOLITE LENS





Luminaires must be installed by a qualified electrician (check with local and national codes for proper installation). To prevent electrical shock, disconnect electrical supply before installation or servicing.









Fixtures must be installed by a qualified electrician (check with local and national codes for proper installation).

To prevent electrical shock, disconnect electrical supply before installation or servicing.

## **EMERGENCY - REMOTE TEST SWITCH**

## ▲ ABOVE CEILING ACCESS REQUIRED ▲

















#### **EM- MOUNTING HEIGHT**



EMERGENCY MAXIMUM MOUNTING HEIGHT:  $10.8^{\prime}$ 

#### **ROTATE**



Fixtures must be installed by a qualified electrician (check with local and national codes for proper installation).

To prevent electrical shock, disconnect electrical supply before installation or servicing.

# TILT





# **OPTIC SERVICE**











# TRIM INSTALLATION





Fixtures must be installed by a qualified electrician (check with local and national codes for proper installation).

To prevent electrical shock, disconnect electrical supply before installation or servicing.

# **DRIVER SERVICE**



TO PREVENT ELECTRICAL SHOCK,
DISCONNECT ELECTRICAL SUPPLY
BEFORE SERVICING