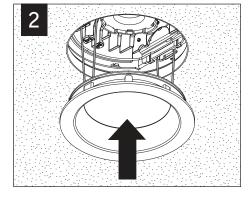

## TRIM INSTALLATION

Fixtures must be installed by a qualified electrician (check with local and national codes for proper installation). To prevent electrical shock, disconnect electrical supply before installation or servicing.