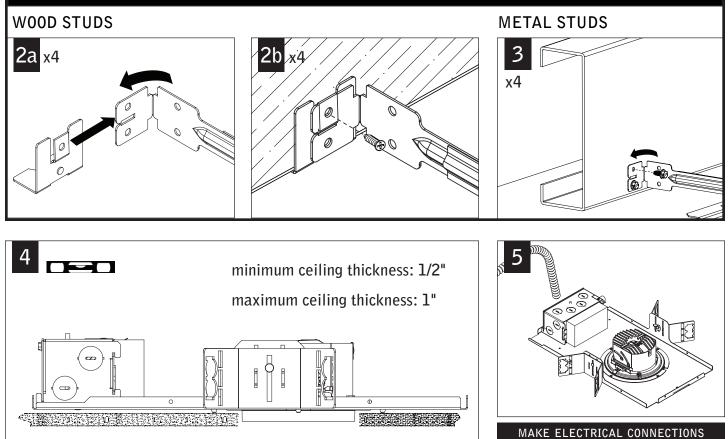

## TRIM INSTALLATION

Fixtures must be installed by a qualified electrician (check with local and national codes for proper installation). To prevent electrical shock, disconnect electrical supply before installation or servicing.