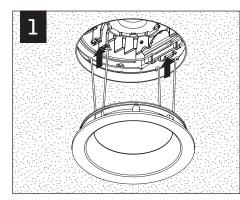

## TRIM INSTALLATION

Fixtures must be installed by a qualified electrician (check with local and national codes for proper installation). To prevent electrical shock, disconnect electrical supply before installation or servicing.