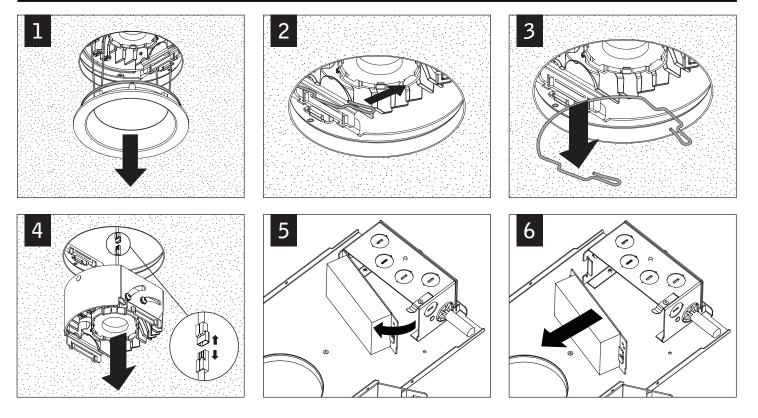

#### DRIVER SERVICE

Contractor is responsible for adequately reinforcing walls and/or ceilings to support fixture weight. Focal Point, LLC accepts no responsibility for inadequately reinforced walls and/or ceilings. The information contained in this drawing is the sole property of Focal Point, LLC. Any reproduction in part or whole without the written permission of Focal Point, LLC is prohibited.