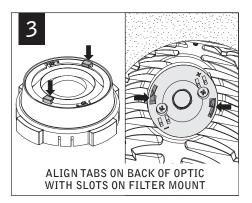

FOCAL POINT

OVERLAP WITH SOLITE LENS







Luminaires must be installed by a qualified electrician (check with local and national codes for proper installation). To prevent electrical shock, disconnect electrical supply before installation or servicing.







Fixtures must be installed by a qualified electrician (check with local and national codes for proper installation). To prevent electrical shock, disconnect electrical supply before installation or servicing.

### EMERGENCY - REMOTE TEST SWITCH 🔥 ABOVE CEILING ACCESS REQUIRED 🛕



#### ROTATE



Fixtures must be installed by a qualified electrician (check with local and national codes for proper installation). To prevent electrical shock, disconnect electrical supply before installation or servicing.



### **OPTIC SERVICE**











## TRIM INSTALLATION





Fixtures must be installed by a qualified electrician (check with local and national codes for proper installation). To prevent electrical shock, disconnect electrical supply before installation or servicing.

#### DRIVER SERVICE



Contractor is responsible for adequately reinforcing walls and/or ceilings to support fixture weight. Focal Point, LLC accepts no responsibility for inadequately reinforced walls and/or ceilings. The information contained in this drawing is the sole property of Focal Point, LLC. Any reproduction in part or whole without the written permission of Focal Point, LLC is prohibited.