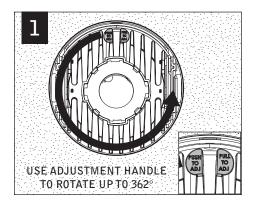

#### ROTATE

Fixtures must be installed by a qualified electrician (check with local and national codes for proper installation). To prevent electrical shock, disconnect electrical supply before installation or servicing.