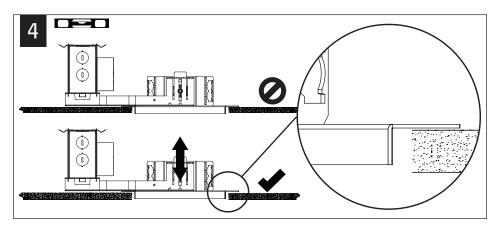

## WOOD CEILING

Fixtures must be installed by a qualified electrician (check with local and national codes for proper installation). To prevent electrical shock, disconnect electrical supply before installation or servicing.