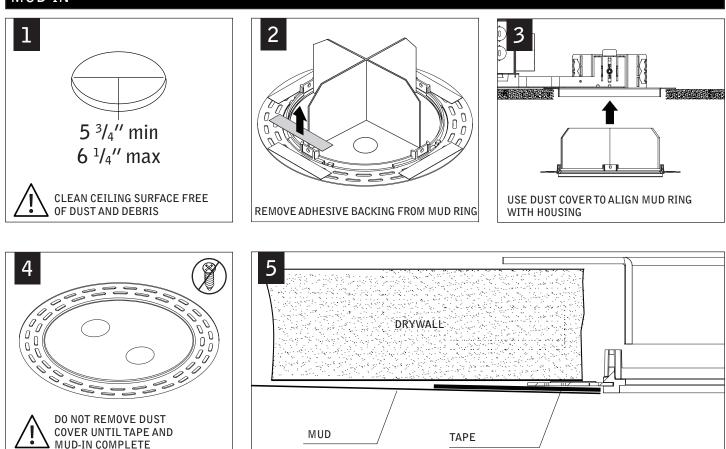

#### MUD-IN

Fixtures must be installed by a qualified electrician (check with local and national codes for proper installation). To prevent electrical shock, disconnect electrical supply before installation or servicing.