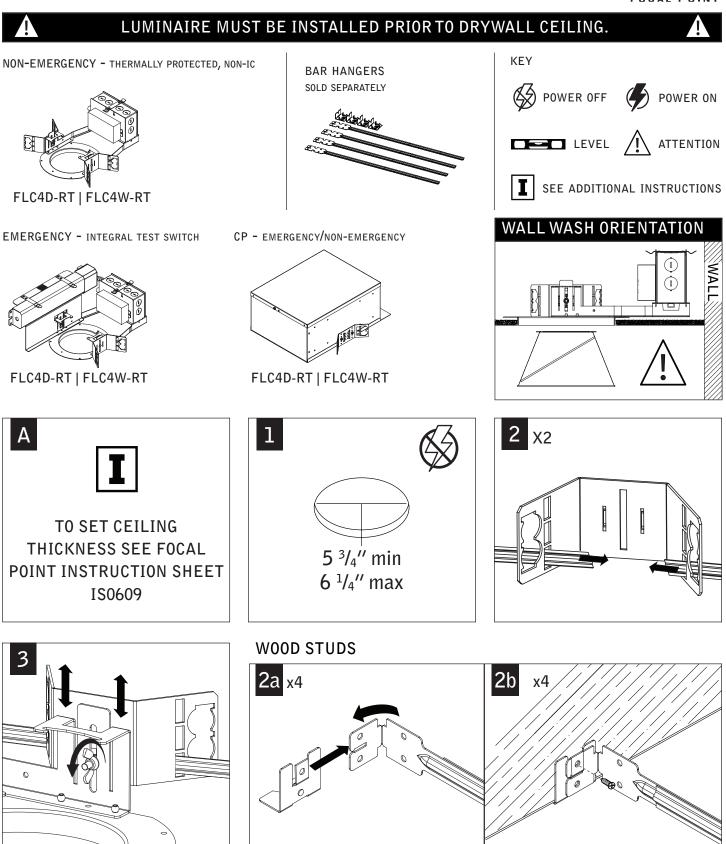

# id<sup>+</sup> 4.5" round trimless housing

FLC4D-RT | FLC4W-RT

FOCAL POINT

Luminaires must be installed by a qualified electrician (check with local and national codes for proper installation). To prevent electrical shock, disconnect electrical supply before installation or servicing. METAL STUDS

## **EMERGENCY - INTEGRAL TEST SWITCH**

BATTERY UNIT CONNECTOR INSIDE

В

SEE BATTERY MANUFACTURER INSTRUCTIONS

FOR EMERGENCY INTEGRAL TEST SWITCH INSTALLATION SEE FOCAL POINT INSTRUCTION SHEET IS0609 DO NOT MATE CONNECTOR UNTIL INSTALLATION IS COMPLETE AND A.C. POWER IS SUPPLIED