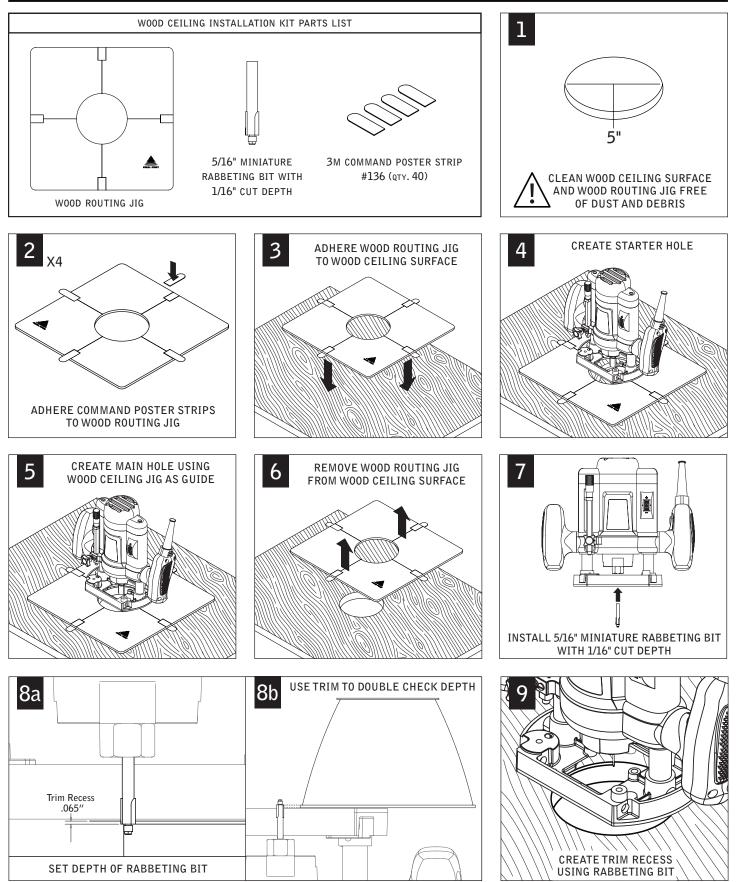

## WOOD CEILING

Fixtures must be installed by a qualified electrician (check with local and national codes for proper installation). To prevent electrical shock, disconnect electrical supply before installation or servicing.