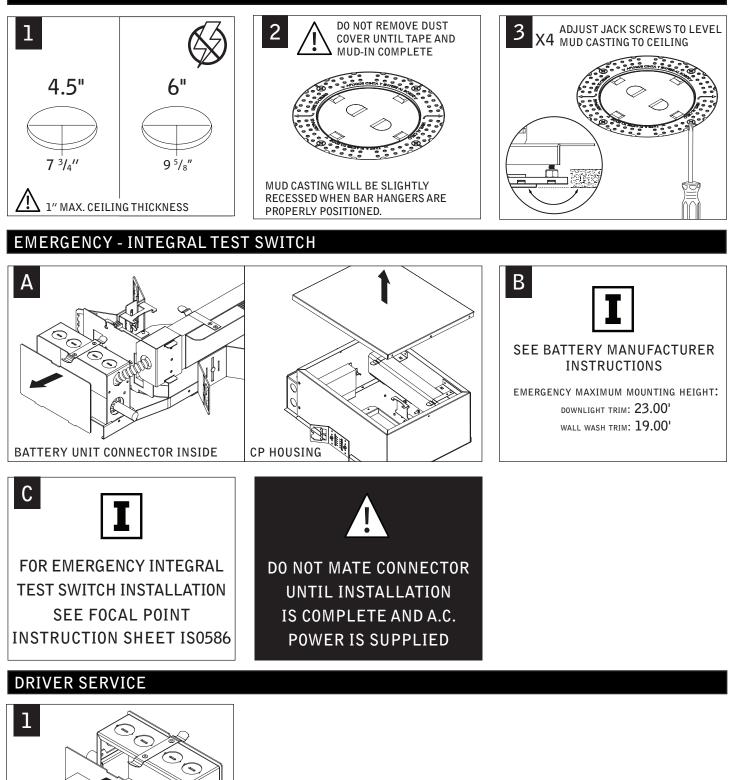

## FLUSH TRIM MUD-IN

Contractor is responsible for adequately reinforcing walls and/or ceilings to support fixture weight. Focal Point, LLC accepts no responsibility for inadequately reinforced walls and/or ceilings. The information contained in this drawing is the sole property of Focal Point, LLC. Any reproduction in part or whole without the written permission of Focal Point, LLC is prohibited.