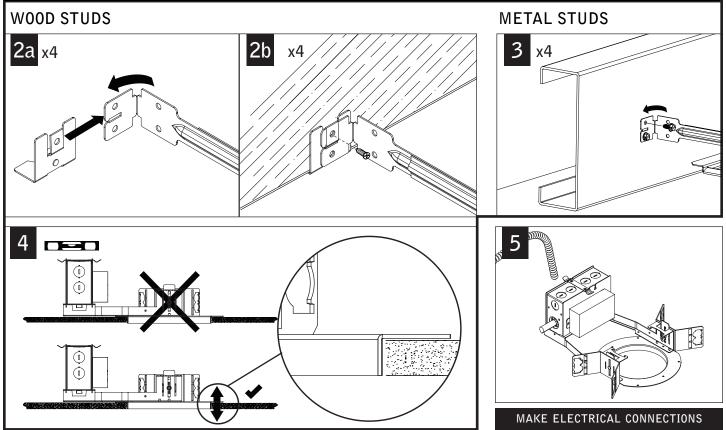

## FLUSH TRIM MUD-IN

Contractor is responsible for adequately reinforcing walls and/or ceilings to support fixture weight. Focal Point, LLC accepts no responsibility for inadequately reinforced walls and/or ceilings. The information contained in this drawing is the sole property of Focal Point, LLC. Any reproduction in part or whole without the written permission of Focal Point, LLC is prohibited.