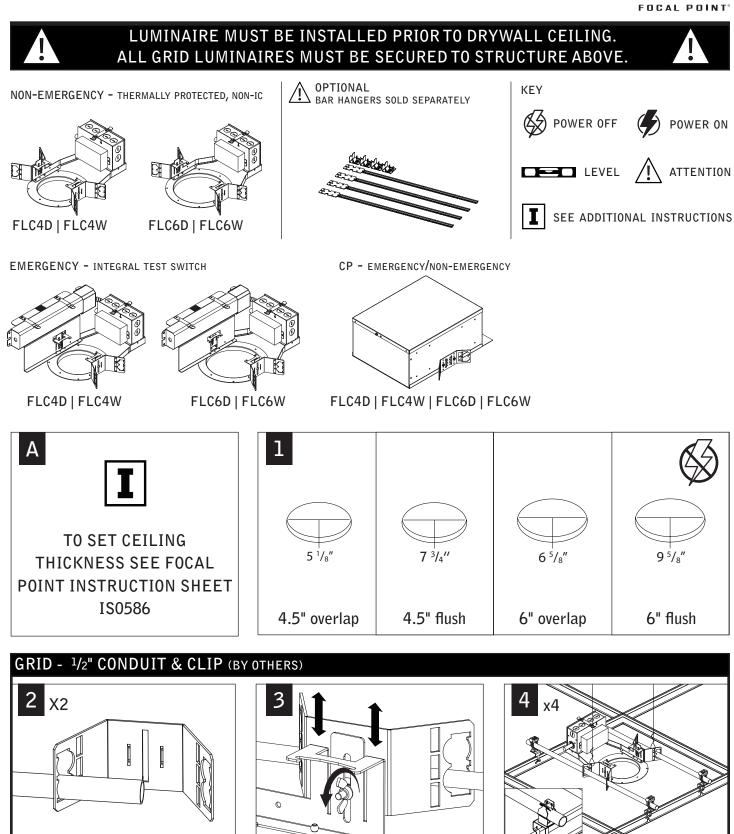

## DRYWALL - BAR HANGERS

Fixtures must be installed by a qualified electrician (check with local and national codes for proper installation). To prevent electrical shock, disconnect electrical supply before installation or servicing.