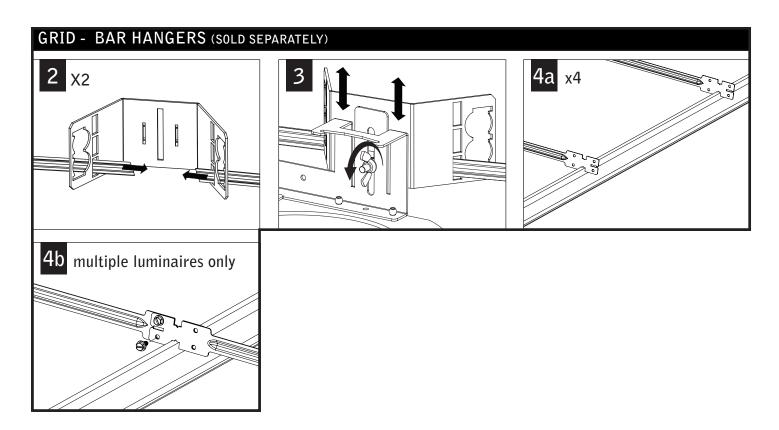

## DRYWALL - BAR HANGERS

Fixtures must be installed by a qualified electrician (check with local and national codes for proper installation). To prevent electrical shock, disconnect electrical supply before installation or servicing.