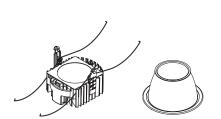

# ID+ 4.5" FOR 6" SLOT PRE-ENGINEERED CEILING FLC4D | FLC4W | FLC44D | FLC44W





## ALL GRID LUMINAIRES MUST BE SECURED TO STRUCTURE ABOVE.



NON-EMERGENCY - THERMALLY PROTECTED, NON-IC











EMERGENCY - INTEGRAL TEST SWITCH

















**DECORATIVE** DROP LENS

### HOUSING INSTALLATION







Luminaires must be installed by a qualified electrician (check with local and national codes for proper installation). To prevent electrical shock, disconnect electrical supply before installation or servicing.







MAKE ELECTRICAL CONNECTIONS

#### **EMERGENCY - INTEGRAL TEST SWITCH**





SEE BATTERY MANUFACTURER INSTRUCTIONS

EMERGENCY MAXIMUM MOUNTING HEIGHT: DOWNLIGHT: 23.00' WALL WASH: 19.00'





3



FOR EMERGENCY INTEGRAL
TEST SWITCH INSTALLATION
SEE TRIM INSTALLATION
ON PAGE 3



DO NOT MATE CONNECTOR
UNTIL INSTALLATION
IS COMPLETE AND A.C.
POWER IS SUPPLIED

Fixtures must be installed by a qualified electrician (check with local and national codes for proper installation).

To prevent electrical shock, disconn