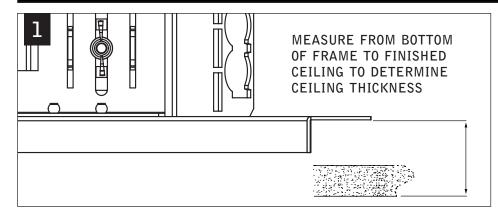

### HOUSING INSTALLATION

Luminaires must be installed by a qualified electrician (check with local and national codes for proper installation). To prevent electrical shock, disconnect electrical supply before installation or servicing.