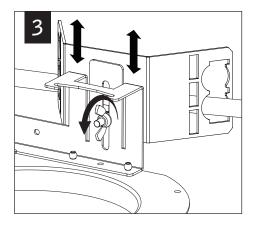

### HOUSING INSTALLATION

Luminaires must be installed by a qualified electrician (check with local and national codes for proper installation). To prevent electrical shock, disconnect electrical supply before installation or servicing.

MAKE ELECTRICAL CONNECTIONS