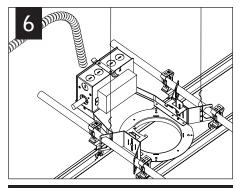

### HOUSING INSTALLATION

Luminaires must be installed by a qualified electrician (check with local and national codes for proper installation). To prevent electrical shock, disconnect electrical supply before installation or servicing.

MAKE ELECTRICAL CONNECTIONS