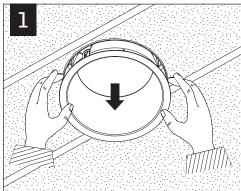

HEIGHT: DOWNLIGHT: 23.00' WALL WASH: 19.00'





3



FOR EMERGENCY INTEGRAL
TEST SWITCH INSTALLATION
SEE TRIM INSTALLATION
ON PAGE 3



DO NOT MATE CONNECTOR
UNTIL INSTALLATION
IS COMPLETE AND A.C.
POWER IS SUPPLIED

Fixtures must be installed by a qualified electrician (check with local and national codes for proper installation).

To prevent electrical shock, disconnect electrical supply before installation or servicing.

#### **DRIVER SERVICE**



# TRIM INSTALLATION





#### **MODULE INSTALLATION**







#### **EMERGENCY - INTEGRAL TEST SWITCH**



Fixtures must be installed by a qualified electrician (check with local and national codes for proper installation).

To prevent electrical shock, disconnect electrical supply before installation or servicing.





# TRIM/MODULE REMOVAL









Contractor is responsible for adequately reinforcing walls and/or ceilings to support fixture weight. Focal Point, LLC accepts no responsibility for inadequately reinforced walls and/or ceilings. The information contained in this drawing is the sole property of Focal Point, LLC. Any reproduction in part or whole without the written permission of Focal Point, LLC is prohibited.