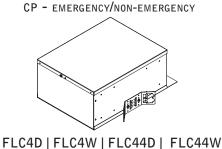

# ID+ 4.5" FOR 6" SLOT PRE-ENGINEERED CEILING FLC4D | FLC4W | FLC44D | FLC44W





## ALL GRID LUMINAIRES MUST BE SECURED TO STRUCTURE ABOVE.



NON-EMERGENCY - THERMALLY PROTECTED, NON-IC











EMERGENCY - INTEGRAL TEST SWITCH

















**DECORATIVE** DROP LENS

### HOUSING INSTALLATION







Luminaires must be installed by a qualified electrician (check with local and national codes for proper installation). To prevent electrical shock, disconnect electrical supply before installation or servicing.







MAKE ELECTRICAL CONNECTIONS

#### **EMERGENCY - INTEGRAL TEST SWITCH**





SEE BATTERY MANUFACTURER INSTRUCTIONS

EMERGENCY MAXIMUM MOUNTING HEIGHT: DOWNLIGHT: 23.00' WALL WASH: 19.00'





3



FOR EMERGENCY INTEGRAL
TEST SWITCH INSTALLATION
SEE TRIM INSTALLATION
ON PAGE 3



DO NOT MATE CONNECTOR
UNTIL INSTALLATION
IS COMPLETE AND A.C.
POWER IS SUPPLIED

Fixtures must be installed by a qualified electrician (check with local and national codes for proper installation).

To prevent electrical shock, disco