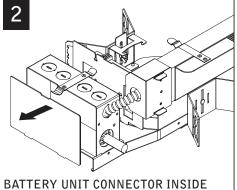

# ID+ 4.5" FOR 6" SLOT PRE-ENGINEERED CEILING FLC4D | FLC4W | FLC44D | FLC44W





## ALL GRID LUMINAIRES MUST BE SECURED TO STRUCTURE ABOVE.



NON-EMERGENCY - THERMALLY PROTECTED, NON-IC











EMERGENCY - INTEGRAL TEST SWITCH

















**DECORATIVE** DROP LENS

### HOUSING INSTALLATION







Luminaires must be installed by a qualified electrician (check with local and national codes for proper installation). To prevent electrical shock, disconnect electrical supply before installation or servicing.







MAKE ELECTRICAL CONNECTIONS

#### **EMERGENCY - INTEGRAL TEST SWITCH**





SEE BATTERY MANUFACTURER INSTRUCTIONS

EMERGENCY MAXIMUM MOUNTING HEIGHT: DOWNLIGHT: 23.00' WALL WASH: 19.00'





3



FOR EMERGENCY INTEGRAL
TEST SWITCH INSTALLATION
SEE TRIM INSTALLATION
ON PAGE 3



DO NOT MATE CONNECTOR
UNTIL INSTALLATION
IS COMPLETE AND A.C.
POWER IS SUPPLIED

Fixtures must be installed by a qualified electrician (check with local and national codes for proper installation).

To prevent electrical shock, disconnect electrical supply before installation or servicing.

#### **DRIVER SERVICE**



# TRIM INSTALLATION





#### **MODULE INSTALLATION**







#### **EMERGENCY - INTEGRAL TEST SWITCH**



Fixtures must be installed by a qualified electrician (check with local and national codes for proper installation).

To prevent electrical shock, disconnect electrical supply before installation or servicing.





# TRIM/MODULE REMOVAL









Contractor is responsible for adequat