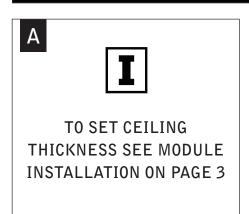

# ID+ 4.5" FOR 6" SLOT PRE-ENGINEERED CEILING FLC4D | FLC4W | FLC44D | FLC44W





## ALL GRID LUMINAIRES MUST BE SECURED TO STRUCTURE ABOVE.



NON-EMERGENCY - THERMALLY PROTECTED, NON-IC











EMERGENCY - INTEGRAL TEST SWITCH

















**DECORATIVE** DROP LENS

### HOUSING INSTALLATION







Luminaires must be installed by a qualified electrician (check with local and national codes for proper installation). To prevent electrical shock, disconnect electrical supply before installation or servicing.







MAKE ELECTRICAL CONNECTIONS

#### **EMERGENCY - INTEGRAL TEST SWITCH**





SEE BATTERY MANUFACTURER INSTRUCTIONS

EMERGENCY MAXIMUM MOUNTING HEIGHT: DOWNLIGHT: 23.00' WALL WASH: 19.00'





3



FOR EMERGENCY INTEGRAL
TEST SWITCH INSTALLATION
SEE TRIM INSTALLATION
ON PAGE 3



DO NOT MATE CONNECTOR
UNTIL INSTALLATION
IS COMPLETE AND A.C.
POWER IS SUPPLIED

Fixtures must be installed by a qualified electrician (check with local and national codes for proper installation).

To prevent electrical shock, disconnect electrical supply before installation or servicing.

####