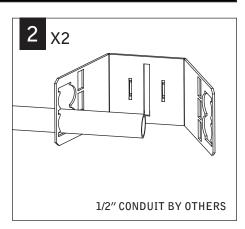

### HOUSING INSTALLATION

Luminaires must be installed by a qualified electrician (check with local and national codes for proper installation). To prevent electrical shock, disconnect electrical supply before installation or servicing.

MAKE ELECTRICAL CONNECTIONS