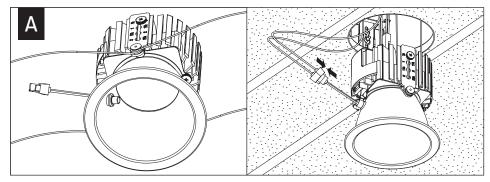

#### **EMERGENCY - INTEGRAL TEST SWITCH**

Fixtures must be installed by a qualified electrician (check with local and national codes for proper installation).

To prevent electrical shock, disconnect electrical supply before installation or servicing.