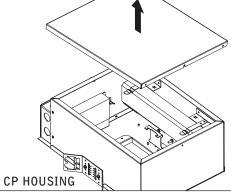

# ID+ 4.5" FOR 6" SLOT PRE-ENGINEERED CEILING FLC4D | FLC4W | FLC44D | FLC44W





## ALL GRID LUMINAIRES MUST BE SECURED TO STRUCTURE ABOVE.



NON-EMERGENCY - THERMALLY PROTECTED, NON-IC











EMERGENCY - INTEGRAL TEST SWITCH

















**DECORATIVE** DROP LENS

### HOUSING INSTALLATION







Luminaires must be installed by a qualified electrician (check with local and national codes for proper installation). To prevent electrical shock, disconnect electrical supply before installation or servicing.







MAKE ELECTRICAL CONNECTIONS

#### **EMERGENCY - INTEGRAL TEST SWITCH**





SEE BATTERY MANUFACTURER INSTRUCTIONS

EMERGENCY MAXIMUM MOUNTING HEIGHT: DOWNLIGHT: 23.00' WALL WASH: 19.00'





3



FOR EMERGENCY INTEGRAL
TEST SWITCH INSTALLATION
SEE TRIM INSTALLATION
ON PAGE 3



DO NOT MATE CONNECTOR
UNTIL INSTALLATION
IS COMPLETE AND A.C.
POWER IS SUPPLIED

Fixtures must be installed by a qualified electrician (check with local and national codes for proper installation).

To prevent electrical shock, disconnect electrical supply before installation or servicing.

#### **DRIVER SERVICE**



# TRIM INSTALLATION





#### **MODULE INSTALLATION**







#### **EMERGENCY - INTEGRAL TEST SWITCH**



Fixtures must be installed by a qualified electrician (check with local and national codes for proper installation).

To prevent electrical shock, disconnect electrical supply before installation or servicing.





# TRIM/MODULE REMOVAL









Contractor is responsible for adequatel