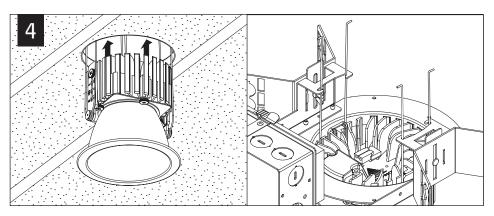

EMERGENCY MAXIMUM MOUNTING HEIGHT: DOWNLIGHT: 23.00' WALL WASH: 19.00'





3



FOR EMERGENCY INTEGRAL
TEST SWITCH INSTALLATION
SEE TRIM INSTALLATION
ON PAGE 3



DO NOT MATE CONNECTOR
UNTIL INSTALLATION
IS COMPLETE AND A.C.
POWER IS SUPPLIED

Fixtures must be installed by a qualified electrician (check with local and national codes for proper installation).

To prevent electrical shock, disconnect electrical supply before installation or servicing.

#### **DRIVER SERVICE**



# TRIM INSTALLATION





#### **MODULE INSTALLATION**







#### **EMERGENCY - INTEGRAL TEST SWITCH**



Fixtures must be installed by a qualified electrician (check with local and national codes for proper installation).

To prevent electrical shock, disconnect electrical supply before installation or servicing.





# TRIM/MODULE REMOVAL









Contractor is responsible for adequately reinforcing walls and/or ceilings to support fixture weight. Focal Point, LLC accepts no responsibility for inadequately reinforced walls and/or ceilings. The information contained in this drawing is the sole property of Focal Point, LLC. Any reproduction in part or whole without the written permission of Focal Point, LLC is prohibited.