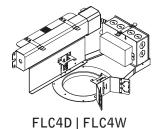

# ID+ 4.5" FOR 6" SLOT PRE-ENGINEERED CEILING FLC4D | FLC4W | FLC44D | FLC44W

## ALL GRID LUMINAIRES MUST BE SECURED TO STRUCTURE ABOVE.

NON-EMERGENCY - THERMALLY PROTECTED, NON-IC

EMERGENCY - INTEGRAL TEST SWITCH

**DECORATIVE** DROP LENS

### HOUSING INSTALLATION

Luminaires must be installed by a qualified electrician (check with local and national codes for proper installation). To prevent electrical shock, disconnect electrical supply before installation or servicing.