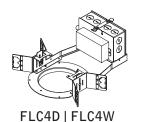

# ID+ 4.5" FOR 6" SLOT PRE-ENGINEERED CEILING FLC4D | FLC4W | FLC44D | FLC44W

## ALL GRID LUMINAIRES MUST BE SECURED TO STRUCTURE ABOVE.

NON-EMERGENCY - THERMALLY PROTECTED, NON-IC

EMERGENCY - INTEGRAL TEST SWITCH

**DECORATIVE** DROP LENS

### HOUSING INSTALLATION

Luminaires must be installed by a qualified electrician (check with local and national codes for proper installation). To prevent electrical shock, disconnect electrical supply before installation or servicing.