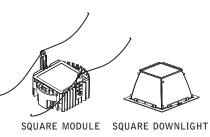

# ID+ 4.5" FOR 6" SLOT PRE-ENGINEERED CEILING FLC4D | FLC4W | FLC44D | FLC44W

## ALL GRID LUMINAIRES MUST BE SECURED TO STRUCTURE ABOVE.

NON-EMERGENCY - THERMALLY PROTECTED, NON-IC

EMERGENCY - INTEGRAL TEST SWITCH

**DECORATIVE** DROP LENS