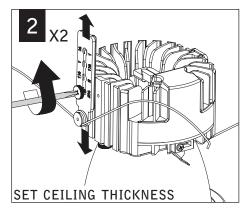

### HOUSING INSTALLATION

Luminaires must be installed by a qualified electrician (check with local and national codes for proper installation). To prevent electrical shock, disconnect electrical supply before installation or servicing.