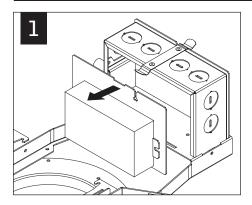

#### **EMERGENCY - INTEGRAL TEST SWITCH**

Fixtures must be installed by a qualified electrician (check with local and national codes for proper installation).

To prevent electrical shock, disconnect electrical supply before installation or servicing.