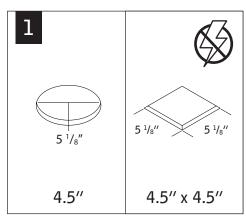

# ID+ 4.5" FOR 6" SLOT PRE-ENGINEERED CEILING FLC4D | FLC4W | FLC44D | FLC44W

## ALL GRID LUMINAIRES MUST BE SECURED TO STRUCTURE ABOVE.

NON-EMERGENCY - THERMALLY PROTECTED, NON-IC

EMERGENCY - INTEGRAL TEST SWITCH

**DECORATIVE** DROP LENS