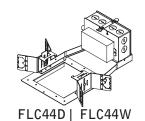

# ID+ 4.5" FOR 6" SLOT PRE-ENGINEERED CEILING FLC4D | FLC4W | FLC44D | FLC44W

## ALL GRID LUMINAIRES MUST BE SECURED TO STRUCTURE ABOVE.

NON-EMERGENCY - THERMALLY PROTECTED, NON-IC

EMERGENCY - INTEGRAL TEST SWITCH

**DECORATIVE** DROP LENS

### HOUSING INSTALLATION

Luminaires must be installed by a qualified electrician (check with local and national codes for proper installation). To prevent electrical shock, disconnect electrical supply before installation or servicing.