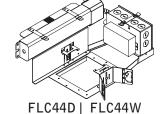

# ID+ 4.5" FOR 6" SLOT PRE-ENGINEERED CEILING FLC4D | FLC4W | FLC44D | FLC44W

## ALL GRID LUMINAIRES MUST BE SECURED TO STRUCTURE ABOVE.

NON-EMERGENCY - THERMALLY PROTECTED, NON-IC

EMERGENCY - INTEGRAL TEST SWITCH

**DECORATIVE** DROP LENS