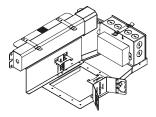

EMERGENCY - INTEGRAL TEST SWITCH

FLC44D | FLC44W

CP - EMERGENCY/NON-EMERGENCY

FLC44D | FLC44W

FLC66D | FLC66W

FLC44D | FLC44W | FLC66D | FLC66W

TO SET CEILING THICKNESS SEE FOCAL POINT INSTRUCTION SHEET IS0586