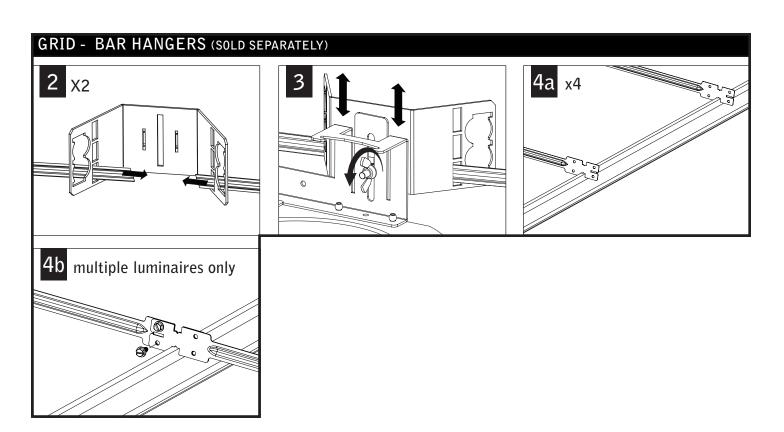

## LUMINAIRE MUST BE INSTALLED PRIOR TO DRYWALL CEILING. ALL GRID LUMINAIRES MUST BE SECURED TO STRUCTURE ABOVE.

NON-EMERGENCY - THERMALLY PROTECTED, NON-IC

BAR HANGERS SOLD SEPARATELY

KEY

SEE ADDITIONAL INSTRUCTIONS