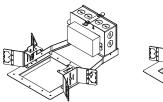

# id+4.5" & 6" square housing

FLC44D | FLC44W | FLC66D | FLC66W

## LUMINAIRE MUST BE INSTALLED PRIOR TO DRYWALL CEILING. ALL GRID LUMINAIRES MUST BE SECURED TO STRUCTURE ABOVE.

NON-EMERGENCY - THERMALLY PROTECTED, NON-IC

BAR HANGERS SOLD SEPARATELY

KEY

SEE ADDITIONAL INSTRUCTIONS

EMERGENCY - INTEGRAL TEST SWITCH

FLC44D | FLC44W

CP - EMERGENCY/NON-EMERGENCY

FLC44D | FLC44W

FLC66D | FLC66W

FLC44D | FLC44W | FLC66D | FLC66W

TO SET CEILING THICKNESS SEE FOCAL POINT INSTRUCTION SHEET IS0586