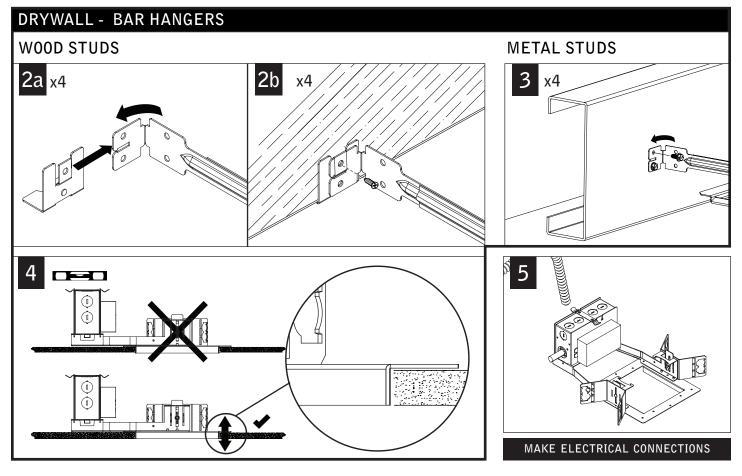

## LUMINAIRE MUST BE INSTALLED PRIOR TO DRYWALL CEILING. ALL GRID LUMINAIRES MUST BE SECURED TO STRUCTURE ABOVE.

NON-EMERGENCY - THERMALLY PROTECTED, NON-IC

BAR HANGERS SOLD SEPARATELY

KEY

SEE ADDITIONAL INSTRUCTIONS