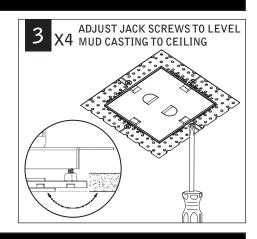

GENCY - THERMALLY PROTECTED, NON-IC





BAR HANGERS SOLD SEPARATELY

KEY











SEE ADDITIONAL INSTRUCTIONS

EMERGENCY - INTEGRAL TEST SWITCH



FLC44D | FLC44W



CP - EMERGENCY/NON-EMERGENCY

FLC44D | FLC44W

FLC66D | FLC66W

FLC44D | FLC44W | FLC66D | FLC66W





TO SET CEILING THICKNESS SEE FOCAL POINT INSTRUCTION SHEET IS0586





Luminaires must be installed by a qualified electrician (check with local and national codes for proper installation). To prevent electrical shock, disconnect electrical supply before installation or servicing.





Fixtures must be installed by a qualified electrician (check with local and national codes for proper installation).

To prevent electrical shock, disconnect electrical supply before installation or servicing.

### **FLUSHTRIM MUD-IN**







#### **EMERGENCY - INTEGRAL TEST SWITCH**











FOR EMERGENCY INTEGRAL
TEST SWITCH INSTALLATION
SEE FOCAL POINT
INSTRUCTION SHEET IS0586



DO NOT MATE CONNECTOR
UNTIL INSTALLATION
IS COMPLETE AND A.C.
POWER IS SUPPLIED

#### **DRIVER SERVICE**



Contractor is responsible for adequately reinforcing walls and/or ceilings to support fixture weight. Focal Point, LLC accepts no responsibility for inadequately reinforced walls and/or ceilings. The information contained in this drawing is the sole property of Focal Point, LLC. Any reproduction in part or whole without the written permission of Focal Point, LLC is prohibited.