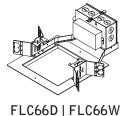

# id+4.5" & 6" square housing

FLC44D | FLC44W | FLC66D | FLC66W

## LUMINAIRE MUST BE INSTALLED PRIOR TO DRYWALL CEILING. ALL GRID LUMINAIRES MUST BE SECURED TO STRUCTURE ABOVE.

NON-EMERGENCY - THERMALLY PROTECTED, NON-IC

BAR HANGERS SOLD SEPARATELY

KEY

SEE ADDITIONAL INSTRUCTIONS

EMERGENCY - INTEGRAL TEST SWITCH

FLC44D | FLC44W

CP - EMERGENCY/NON-EMERGENCY

FLC44D | FLC44W

FLC66D | FLC66W

FLC44D | FLC44W | FLC66D | FLC66W

TO SET CEILING THICKNESS SEE FOCAL POINT INSTRUCTION SHEET IS0586