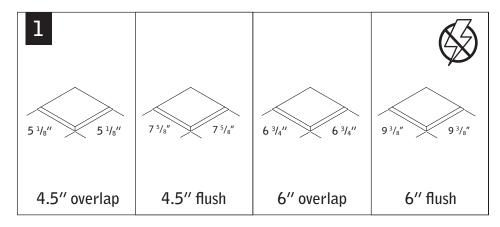

# id+4.5" & 6" square housing

FLC44D | FLC44W | FLC66D | FLC66W





## LUMINAIRE MUST BE INSTALLED PRIOR TO DRYWALL CEILING. ALL GRID LUMINAIRES MUST BE SECURED TO STRUCTURE ABOVE.



NON-EMERGENCY - THERMALLY PROTECTED, NON-IC





BAR HANGERS SOLD SEPARATELY

KEY











SEE ADDITIONAL INSTRUCTIONS

EMERGENCY - INTEGRAL TEST SWITCH



FLC44D | FLC44W



CP - EMERGENCY/NON-EMERGENCY

FLC44D | FLC44W

FLC66D | FLC66W

FLC44D | FLC44W | FLC66D | FLC66W





TO SET CEILING THICKNESS SEE FOCAL POINT INSTRUCTION SHEET IS0586





Luminaires must be installed by a qualified electrician (check with local and national codes for proper installation). To prevent electrical shock, disconnect electrical supply before installation or servicing.





Fixtures must be installed by a qualified electrician (check with local and national codes for proper installation).

To prevent electrical shock, disconnect electrical supply before installation or servicing.

### **FLUSHTRIM MUD-IN**







#### **EMERGENCY - INTEGRAL TEST SWITCH**











FOR EMERGENCY INTEGRAL
TEST SWITCH INSTALLATION
SEE FOCAL POINT
INSTRUCTION SHEET IS0586



DO NOT MATE CONNECTOR
UNTIL INSTALLATION
IS COMPLETE AND A.C.
POWER IS SUPPLIED

#### **DRIVER SERVICE**



Contractor is responsible for adequately reinforcing walls and/or ceilings to suppor