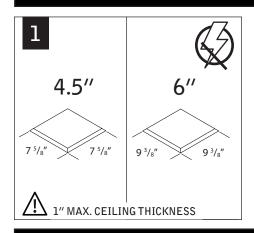

EMERGENCY - INTEGRAL TEST SWITCH

FLC44D | FLC44W

CP - EMERGENCY/NON-EMERGENCY

FLC44D | FLC44W

FLC66D | FLC66W

FLC44D | FLC44W | FLC66D | FLC66W

TO SET CEILING THICKNESS SEE FOCAL POINT INSTRUCTION SHEET IS0586