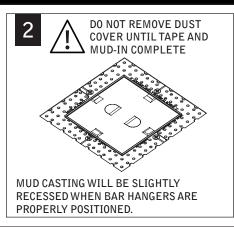

ERGENCY - THERMALLY PROTECTED, NON-IC





BAR HANGERS SOLD SEPARATELY

KEY











SEE ADDITIONAL INSTRUCTIONS

EMERGENCY - INTEGRAL TEST SWITCH



FLC44D | FLC44W



CP - EMERGENCY/NON-EMERGENCY

FLC44D | FLC44W

FLC66D | FLC66W

FLC44D | FLC44W | FLC66D | FLC66W





TO SET CEILING THICKNESS SEE FOCAL POINT INSTRUCTION SHEET IS0586





Luminaires must be installed by a qualified electrician (check with local and national codes for proper installation). To prevent electrical shock, disconnect electrical supply before installation or servicing.





Fixtures must be installed by a qualified electrician (check with local and national codes for proper installation).

To prevent electrical shock, disconnect electrical supply before installation or servicing.

### **FLUSHTRIM MUD-IN**







#### **EMERGENCY - INTEGRAL TEST SWITCH**











FOR EMERGENCY INTEGRAL
TEST SWITCH INSTALLATION
SEE FOCAL POINT
INSTRUCTION SHEET IS0586



DO NOT MATE CONNECTOR
UNTIL INSTALLATION
IS COMPLETE AND A.C.
POWER IS SUPPLIED

#### **DRIVER SERVICE**



Contractor is responsible for adequately reinforcing walls and/or ceilings to support fixture weight. Focal Point, LLC accepts no responsibility for inadequately reinforced walls and/or ceilings. The information contained in this drawing is the sole property of Focal Point, LLC. Any reproduction in part or whole without the written permission of Focal Point, LLC is prohibited.