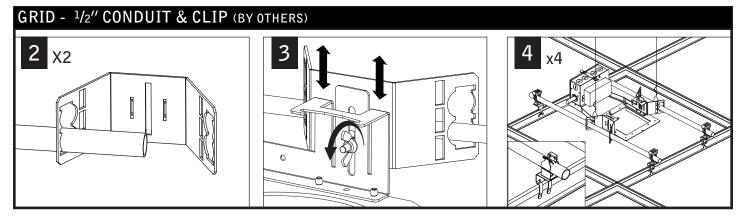

## LUMINAIRE MUST BE INSTALLED PRIOR TO DRYWALL CEILING. ALL GRID LUMINAIRES MUST BE SECURED TO STRUCTURE ABOVE.

NON-EMERGENCY - THERMALLY PROTECTED, NON-IC

BAR HANGERS SOLD SEPARATELY

KEY

SEE ADDITIONAL INSTRUCTIONS