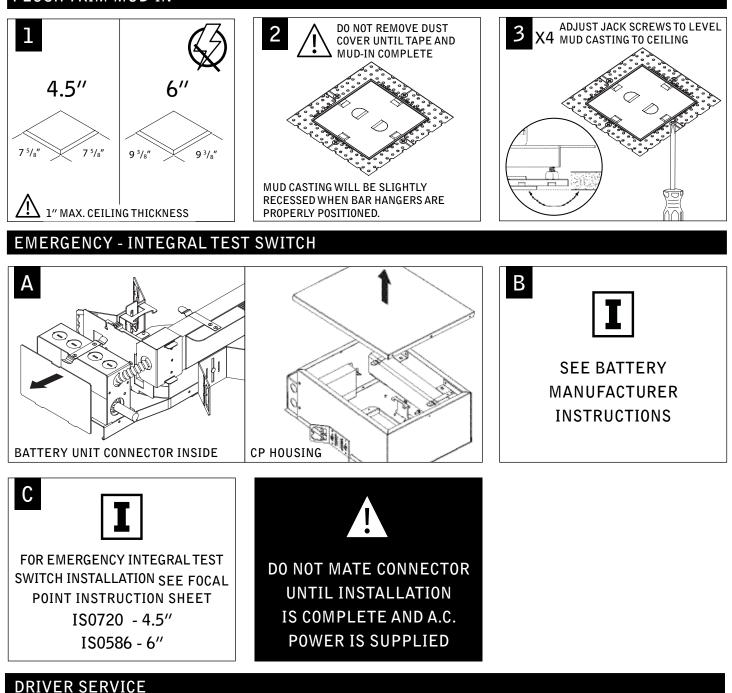

## FLUSH TRIM MUD-IN

Contractor is responsible for adequately reinforcing walls and/or ceilings to support fixture weight. Focal Point, LLC accepts no responsibility for inadequately reinforced walls and/or ceilings. The information contained in this drawing is the sole property of Focal Point, LLC. Any reproduction in part or whole without the written permission of Focal Point, LLC is prohibited.