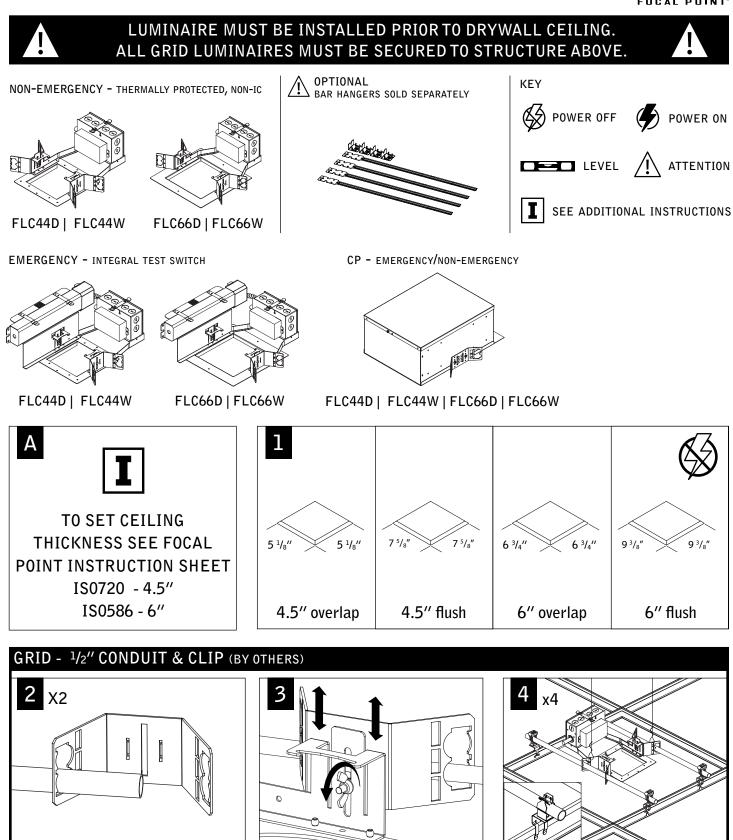

## id+4.5" & 6" square housing

FLC44D | FLC44W | FLC66D | FLC66W

Luminaires must be installed by a qualified electrician (check with local and national codes for proper installation). To prevent electrical shock, disconnect electrical supply before installation or servicing.

Fixtures must be installed by a qualified electrician (check with local and national codes for proper installation). To prevent electrical shock, disconnect electrical supply before installation or servicing.