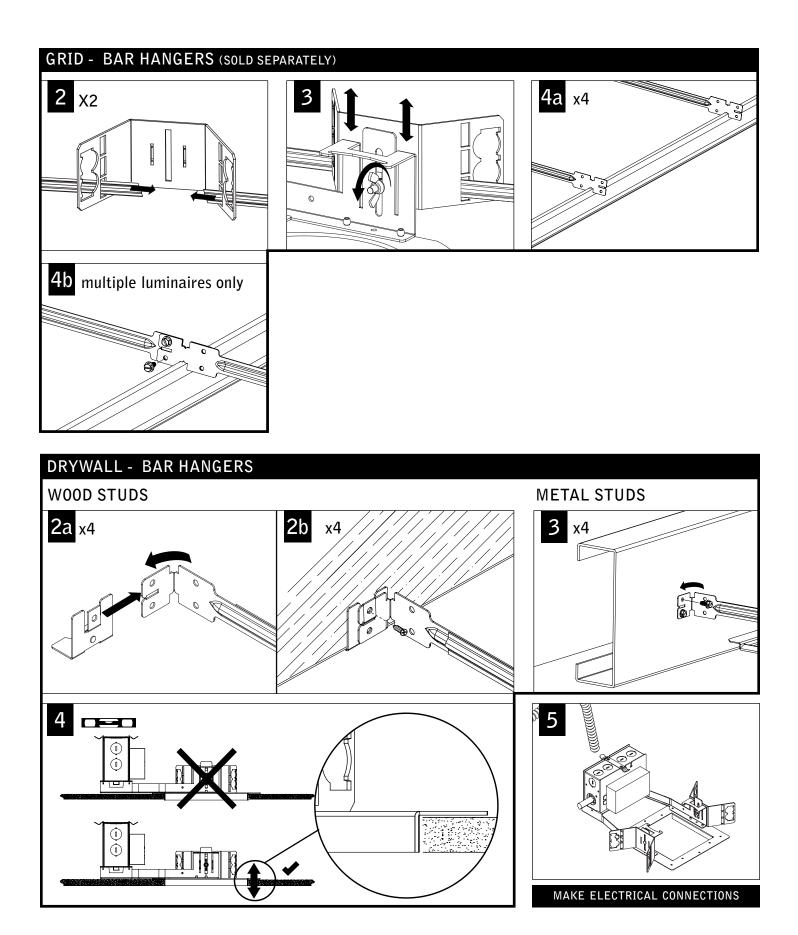

## id+4.5" & 6" square housing

FLC44D | FLC44W | FLC66D | FLC66W

Luminaires must be installed by a qualified electrician (check with local and national codes for proper installation). To prevent electrical shock, disconnect electrical supply before installation or servicing.

Fixtures must be installed by a qualified electrician (check with local and national codes for proper installation). To prevent electrical shock, disconnect electrical supply before installation or servicing.