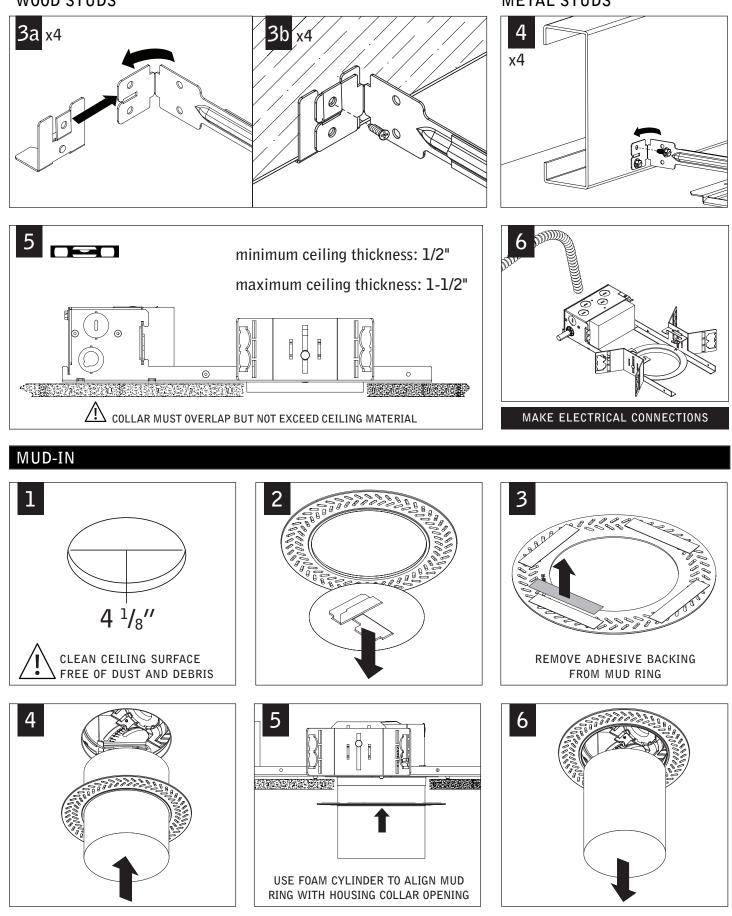

## WOOD STUDS

## **METAL STUDS**

Fixtures must be installed by a qualified electrician (check with local and national codes for proper installation). To prevent electrical shock, disconnect electrical supply before installation or servicing.

Fixtures must be installed by a qualified electrician (check with local and national codes for proper installation). To prevent electrical shock, disconnect electrical supply before installation or servicing.