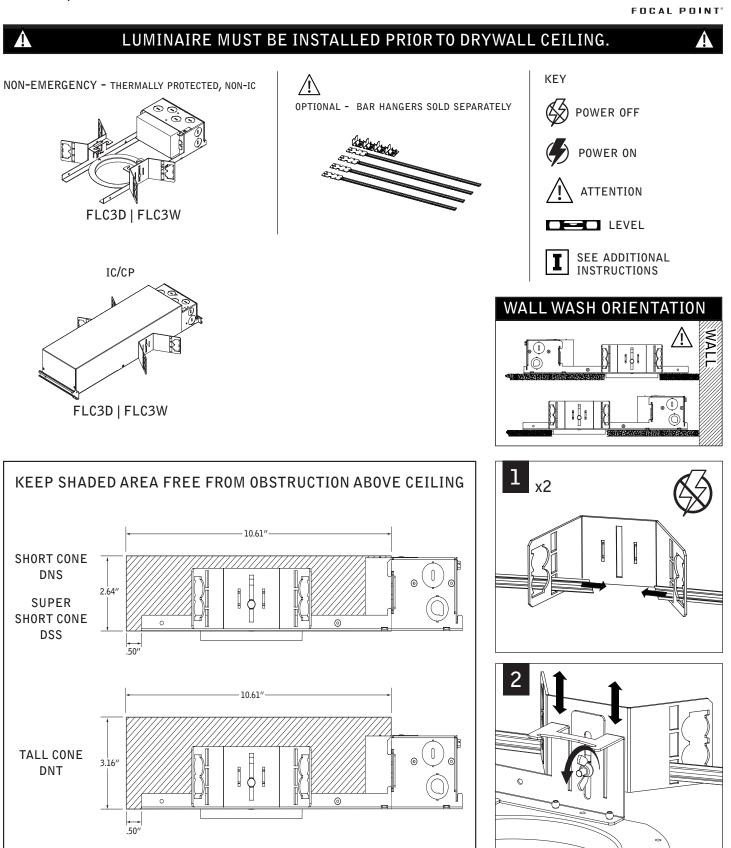

## id+3.5" round trimless housing

FLC3D | FLC3W

Luminaires must be installed by a qualified electrician (check with local and national codes for proper installation). To prevent electrical shock, disconnect electrical supply before installation or servicing.