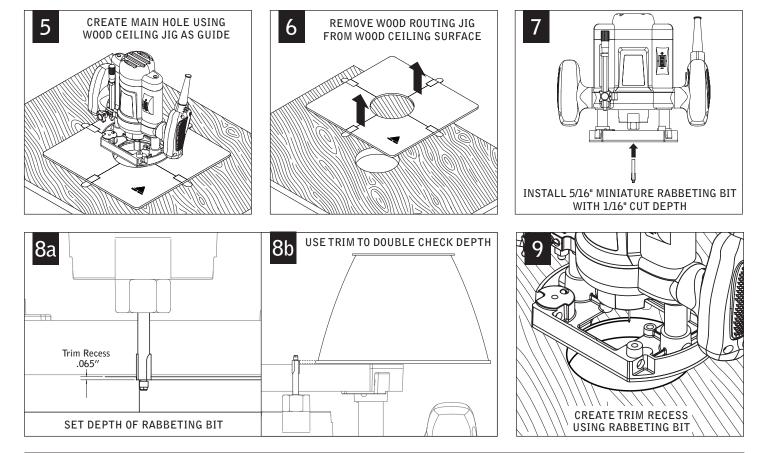

## id+3.5" round trimless housing

FLC3D | FLC3W





Luminaires must be installed by a qualified electrician (check with local and national codes for proper installation). To prevent electrical shock, disconnect electrical supply before installation or servicing.

## WOOD STUDS

## **METAL STUDS**



Fixtures must be installed by a qualified electrician (check with local and national codes for proper installation). To prevent electrical shock, disconnect electrical supply before installation or servicing.



Fixtures must be installed by a qualified electrician (check with local and national codes for proper installation). To prevent electrical shock, disconnect electrical supply before installation or servicing.



## DRIVER SERVICE



TO PREVENT ELECTRICAL SHOCK, DISCONNECT ELECTRICAL SUPPLY BEFORE SERVICING





Contractor is responsible for adequately reinforcing walls and/or ceilings to support fixture weight. Focal Point, LLC accepts no responsibility for inadequately reinforced walls and/or ceilings. The information contained in this drawing is the sole property of Focal Point, LLC. Any reproduction in part or whole without the written permission of Focal Point, LLC is prohibited.