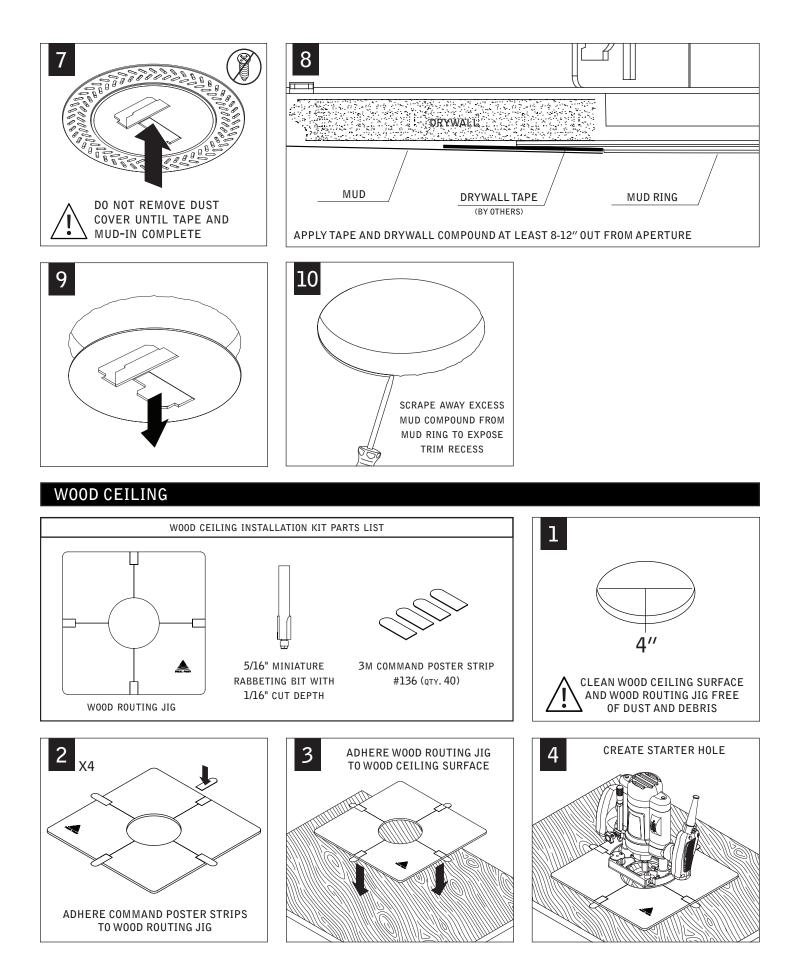

## id+3.5" round trimless housing

FLC3D | FLC3W





Luminaires must be installed by a qualified electrician (check with local and national codes for proper installation). To prevent electrical shock, disconnect electrical supply before installation or servicing.

## WOOD STUDS

## **METAL STUDS**



Fixtures must be installed by a qualified electrician (check with local and national codes for proper installation). To prevent electrical shock, disconnect electrical supply before installation or servicing.



Fixtures must be installed by a qualified electrician (check with local and national codes for proper installation). To prevent electrical shock, disconnect electrical supply before installation or servicing.



## DRIVER SERVICE



TO PREVENT ELECTRICAL SHOCK, DISCONNECT ELECTRICAL SUPPLY BEFORE SERVICING





Contractor is responsible for adequately reinforcing walls and/or ceilings to support fixture weight. Focal Point, LLC accepts no responsibility for inadequately reinforced walls and/or ceilings. The information contained in this drawing is the sole property of Focal Point, LLC. Any reproduction in part or whole without the written permission of Focal Point, LLC is prohibited.