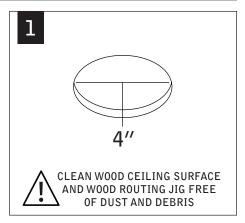

### **WOOD CEILING**

Fixtures must be installed by a qualified electrician (check with local and national codes for proper installation).

To prevent electrical shock, disconnect electrical supply before installation or servicing.