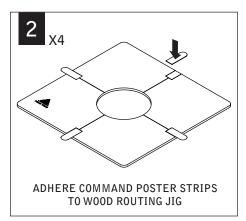

### **WOOD CEILING**

Fixtures must be installed by a qualified electrician (check with local and national codes for proper installation).

To prevent electrical shock, disconnect electrical supply before installation or servicing.