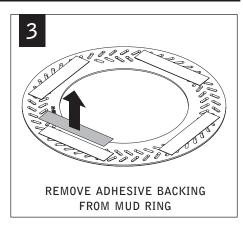

# MUD-IN

Fixtures must be installed by a qualified electrician (check with local and national codes for proper installation).

To prevent electrical shock, disconnect electrical supply before installation or servicing.