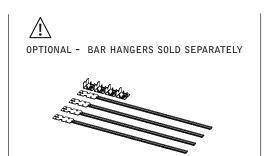

# id+3.5" round trimless housing

FLC3D | FLC3W



## LUMINAIRE MUST BE INSTALLED PRIOR TO DRYWALL CEILING.







KEY

POWER OFF



POWER ON



ATTENTION





LEVEL



SEE ADDITIONAL **INSTRUCTIONS** 













Luminaires must be installed by a qualified electrician (check with local and national codes for proper installation). To prevent electrical shock, disconnect electrical supply before installation or servicing.

### **WOOD STUDS**

# 3a x4 3b x4

### **METAL STUDS**







MAKE ELECTRICAL CONNECTIONS

# MUD-IN













Fixtures must be installed by a qualified electrician (check with local and national codes for proper installation).

To prevent electrical shock, disconnect electrical supply before installation or servicing.









### **WOOD CEILING**











Fixtures must be installed by a qualified electrician (check with local and national codes for proper installation).

To p