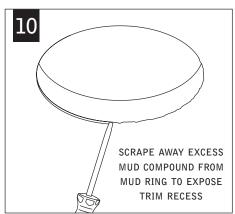

# MUD-IN

Fixtures must be installed by a qualified electrician (check with local and national codes for proper installation).

To prevent electrical shock, disconnect electrical supply before installation or servicing.