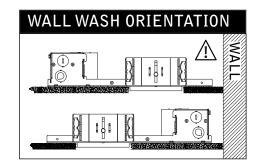

## LUMINAIRE MUST BE INSTALLED PRIOR TO DRYWALL CEILING.

KEY

POWER OFF

POWER ON

ATTENTION

LEVEL

SEE ADDITIONAL **INSTRUCTIONS** 

Luminaires must be installed by a qualified electrician (check with local and national codes for proper installation). To prevent electrical shock, disconnect electrical supply before installation or servicing.