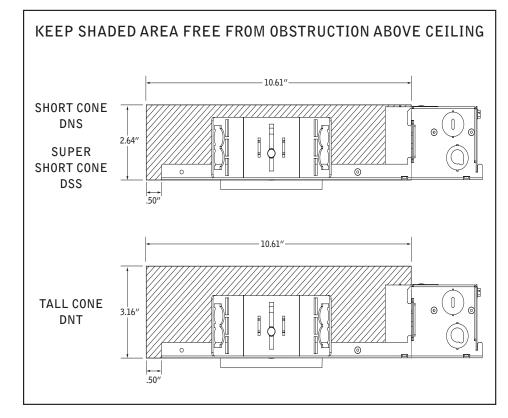

# **DRIVER SERVICE**

Contractor is responsible for adequately reinforcing walls and/or ceilings to support fixture weight. Focal Point, LLC accepts no responsibility for inadequately reinforced walls and/or ceilings. The information contained in this drawing is the sole property of Focal Point, LLC. Any reproduction in part or whole without the written permission of Focal Point, LLC is prohibited.