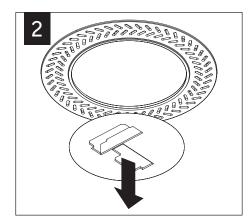

# MUD-IN

Fixtures must be installed by a qualified electrician (check with local and national codes for proper installation).

To prevent electrical shock, disconnect electrical supply before installation or servicing.