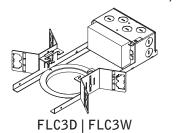

# id+3.5" round trimless housing

FLC3D | FLC3W



## LUMINAIRE MUST BE INSTALLED PRIOR TO DRYWALL CEILING.







KEY

POWER OFF



POWER ON



ATTENTION





LEVEL



SEE ADDITIONAL **INSTRUCTIONS** 













Luminaires must be installed by a qualified electrician (check with local and national codes for proper installation). To prevent electrical shock, disconnect electrical supply before installation or servicing.

### **WOOD STUDS**

# 3a x4 3b x4

### **METAL STUDS**







MAKE ELECTRICAL CONNECTIONS

# MUD-IN













Fixtures must be installed by a qualified electrician (check with local and national codes for proper installation).

To prevent electrical shock, disconnect electrical supply before installation or servicing.









### **WOOD CEILING**











Fixtures must be installed by a qualified electrician (check with local and national codes for proper installation).

To