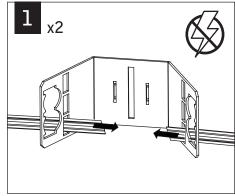

# id+3.5" round trimless housing

FLC3D | FLC3W



## LUMINAIRE MUST BE INSTALLED PRIOR TO DRYWALL CEILING.







KEY

POWER OFF



POWER ON



ATTENTION





LEVEL



SEE ADDITIONAL **INSTRUCTIONS** 













Luminaires must be installed by a qualified electrician (check with local and national codes for proper installation). To prevent electrical shock, disconnect electrical supply before installation or servicing.

### **WOOD STUDS**

# 3a x4 3b x4

### **METAL STUDS**







MAKE ELECTRICAL CONNECTIONS

# MUD-IN













Fixtures must be installed by a qualified electrician (check with local and national codes for proper installation).

To prevent electrical shock, disconnect electrical supply before installation or servicing.









### **WOOD CEILING**











Fixtures must be installed by a qualified electrician (check with local and national codes for proper installation).

To prevent electrical shock, disconnect electrical supply before installation or servicing.