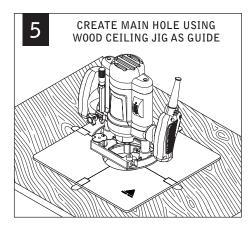

### **WOOD CEILING**

Fixtures must be installed by a qualified electrician (check with local and national codes for proper installation).

To prevent electrical shock, disconnect electrical supply before installation or servicing.