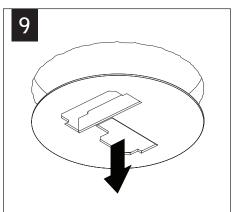

# MUD-IN

Fixtures must be installed by a qualified electrician (check with local and national codes for proper installation).

To prevent electrical shock, disconnect electrical supply before installation or servicing.