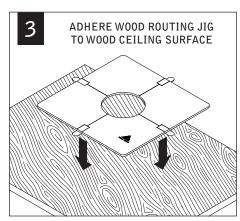

### **WOOD CEILING**

Fixtures must be installed by a qualified electrician (check with local and national codes for proper installation).

To prevent electrical shock, disconnect electrical supply before installation or servicing.