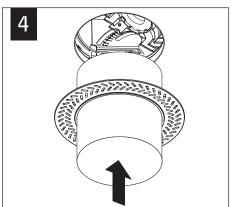

# MUD-IN

Fixtures must be installed by a qualified electrician (check with local and national codes for proper installation).

To prevent electrical shock, disconnect electrical supply before installation or servicing.