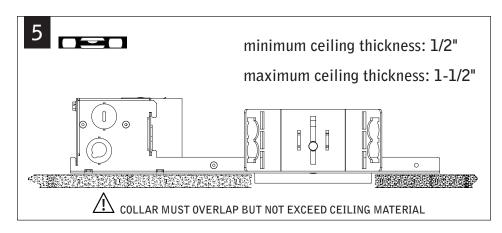

# MUD-IN

Fixtures must be installed by a qualified electrician (check with local and national codes for proper installation).

To prevent electrical shock, disconnect electrical supply before installation or servicing.