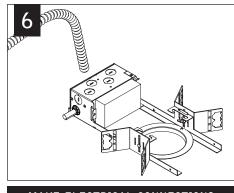

# id+3.5" round trimless housing

FLC3D | FLC3W



## LUMINAIRE MUST BE INSTALLED PRIOR TO DRYWALL CEILING.







KEY

POWER OFF



POWER ON



ATTENTION





LEVEL



SEE ADDITIONAL **INSTRUCTIONS** 













Luminaires must be installed by a qualified electrician (check with local and national codes for proper installation). To prevent electrical shock, disconnect electrical supply before installation or servicing.

### **WOOD STUDS**

# 3a x4 3b x4

### **METAL STUDS**







MAKE ELECTRICAL CONNECTIONS

# MUD-IN













Fixtures must be installed by a qualified electrician (check with local and national codes for proper installation).

To prevent electrical shock, disconnect electrical supply before installation or servicing.









### **WOOD CEILING**











Fixtures must be installed by a qualified electrician (check with local and national codes for proper installation).

To prevent electrical shock, disconnect electrical supply before installation or servicing.











# **DRIVER SERVICE**





Contractor is responsible for adequately reinforcing walls and/or ceilings to support fixture weight. Focal Point, LLC accepts no responsibility for inadequately reinforced walls and/or ceilings. The information contained in this drawing is the sole