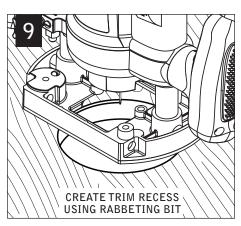

### **WOOD CEILING**

Fixtures must be installed by a qualified electrician (check with local and national codes for proper installation).

To prevent electrical shock, disconnect electrical supply before installation or servicing.