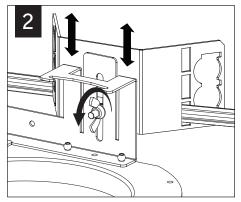

## LUMINAIRE MUST BE INSTALLED PRIOR TO DRYWALL CEILING.

KEY

POWER OFF

POWER ON

ATTENTION

LEVEL

SEE ADDITIONAL **INSTRUCTIONS** 

Luminaires must be installed by a qualified electrician (check with local and national codes for proper installation). To prevent electrical shock, disconnect electrical supply before installation or servicing.