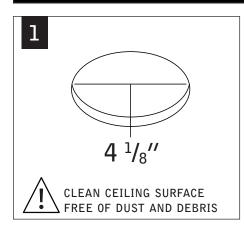

# MUD-IN

Fixtures must be installed by a qualified electrician (check with local and national codes for proper installation).

To prevent electrical shock, disconnect electrical supply before installation or servicing.