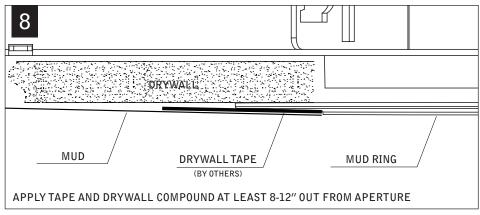

# MUD-IN

Fixtures must be installed by a qualified electrician (check with local and national codes for proper installation).

To prevent electrical shock, disconnect electrical supply before installation or servicing.