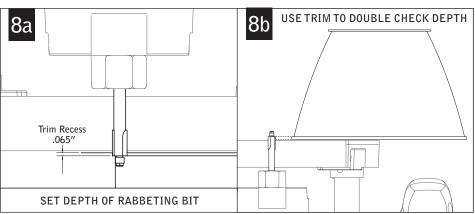

### **WOOD CEILING**

Fixtures must be installed by a qualified electrician (check with local and national codes for proper installation).

To prevent electrical shock, disconnect electrical supply before installation or servicing.