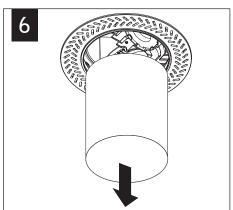

# MUD-IN

Fixtures must be installed by a qualified electrician (check with local and national codes for proper installation).

To prevent electrical shock, disconnect electrical supply before installation or servicing.