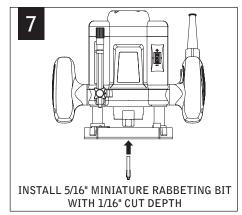

### **WOOD CEILING**

Fixtures must be installed by a qualified electrician (check with local and national codes for proper installation).

To prevent electrical shock, disconnect electrical supply before installation or servicing.