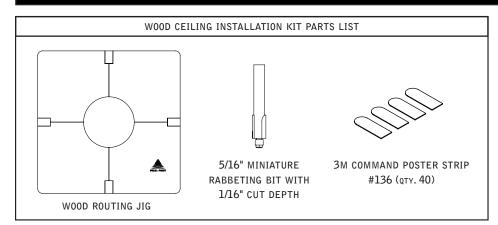

### **WOOD CEILING**

Fixtures must be installed by a qualified electrician (check with local and national codes for proper installation).

To prevent electrical shock, disconnect electrical supply before installation or servicing.