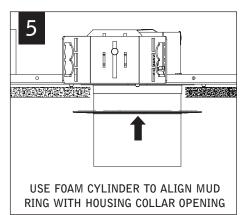

# MUD-IN

Fixtures must be installed by a qualified electrician (check with local and national codes for proper installation).

To prevent electrical shock, disconnect electrical supply before installation or servicing.