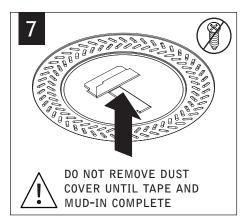

# MUD-IN

Fixtures must be installed by a qualified electrician (check with local and national codes for proper installation).

To prevent electrical shock, disconnect electrical supply before installation or servicing.