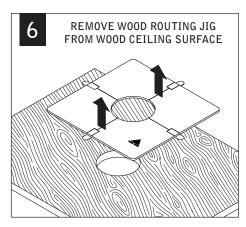

### **WOOD CEILING**

Fixtures must be installed by a qualified electrician (check with local and national codes for proper installation).

To prevent electrical shock, disconnect electrical supply before installation or servicing.