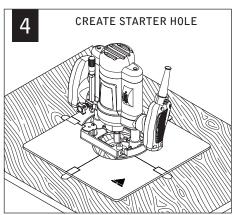

### **WOOD CEILING**

Fixtures must be installed by a qualified electrician (check with local and national codes for proper installation).

To prevent electrical shock, disconnect electrical supply before installation or servicing.