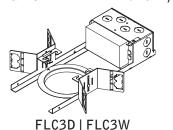

# id+3.5" round housing

FLC3D | FLC3W

### LUMINAIRE MUST BE INSTALLED PRIOR TO DRYWALL CEILING. ALL GRID LUMINAIRES MUST BE SECURED TO STRUCTURE ABOVE.

**OPTIONAL** 

NON-EMERGENCY - THERMALLY PROTECTED, NON-IC

BAR HANGERS SOLD SEPARATELY

KEY

FOR ASTM E-283 AIR-TIGHT COMPLIANCE, SEAL IC HOUSING/ ROTRIM WITH SILICONE CAULKING BETWEEN THE EDGE OF THE COLLAR AND CEILING MATERIAL. SEAL ALL ADDITIONAL HOLES IN HOUSING WITH ALUMINUM TAPE.