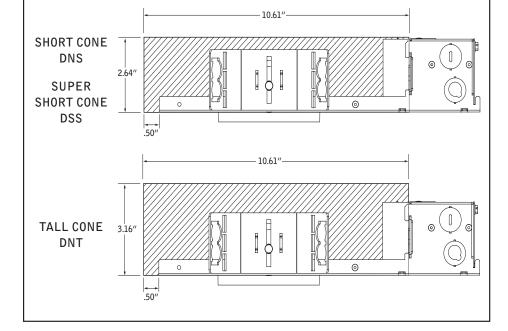

# id+3.5" round housing

FLC3D | FLC3W





### LUMINAIRE MUST BE INSTALLED PRIOR TO DRYWALL CEILING. ALL GRID LUMINAIRES MUST BE SECURED TO STRUCTURE ABOVE.

**OPTIONAL** 



NON-EMERGENCY - THERMALLY PROTECTED, NON-IC



BAR HANGERS SOLD SEPARATELY



KEY



























FOR ASTM E-283 AIR-TIGHT COMPLIANCE, SEAL IC HOUSING/ ROTRIM WITH SILICONE CAULKING BETWEEN THE EDGE OF THE COLLAR AND CEILING MATERIAL. SEAL ALL ADDITIONAL HOLES IN HOUSING WITH ALUMINUM TAPE.

Luminaires must be installed by a qualified electrician (check with local and national codes for proper installation). To prevent electrical shock, disconnect electrical supply before installation or servicing.







Fixtures must be installed by a qualified electrician (check with local and national codes for proper installation).

To prevent electrical shock, disconnect electrical supply before installation or servicing.

# DRYWALL - BAR HANGERS WOOD STUDS A STUDS 2b x4 2b x4





MAKE ELECTRICAL CONNECTIONS

### EMERGENCY - REMOTE TEST SWITCH















Fixtures must be installed by a q