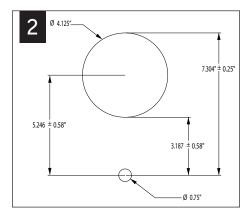

D SEPARATELY



KEY



























FOR ASTM E-283 AIR-TIGHT COMPLIANCE, SEAL IC HOUSING/ ROTRIM WITH SILICONE CAULKING BETWEEN THE EDGE OF THE COLLAR AND CEILING MATERIAL. SEAL ALL ADDITIONAL HOLES IN HOUSING WITH ALUMINUM TAPE.

Luminaires must be installed by a qualified electrician (check with local and national codes for proper installation). To prevent electrical shock, disconnect electrical supply before installation or servicing.







Fixtures must be installed by a qualified electrician (check with local and national codes for proper installation).

To prevent electrical shock, disconnect electrical supply before installation or servicing.

# DRYWALL - BAR HANGERS WOOD STUDS A STUDS 2b x4 2b x4





MAKE ELECTRICAL CONNECTIONS

### EMERGENCY - REMOTE TEST SWITCH















Fixtures must be installed by a qualified electrician (check with local and national codes for proper installation).

To prevent electrical shock, disconnect electrical supply before installation or servicing.





SEE BATTERY
MANUFACTURER
INSTRUCTIONS



DO NOT MATE BATTERY
UNIT CONNECTOR
UNTIL INSTALLATION
IS COMPLETE AND A.C.
POWER IS SUPPLIED

### **EM- MOUNTING HEIGHT**



## SEE BATTERY MANUFACTURER INSTRUCTIONS

EMERGENCY MAXIMUM MOUNTING HEIGHT: DOWNLIGHT: 21.4' WALL WASH: 16.1'

### **DRIVER SERVICE**



TO PREVENT ELECTRICAL SHOCK,
DISCONNECT ELECTRICAL SUPPLY
BEFORE SERVICING





Contractor is responsible for adequately reinforcing walls and/or ceilings to support fixture weight. Focal Point, LLC accepts no responsibility for inadequately reinforced walls and/or ceili