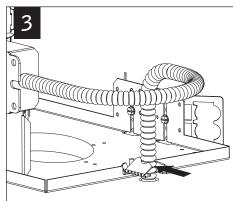

### EMERGENCY - REMOTE TEST SWITCH

Fixtures must be installed by a qualified electrician (check with local and national codes for proper installation).

To prevent electrical shock, disconnect electrical supply before installation or servicing.