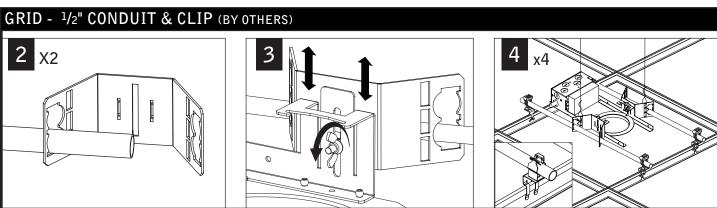

### LUMINAIRE MUST BE INSTALLED PRIOR TO DRYWALL CEILING. ALL GRID LUMINAIRES MUST BE SECURED TO STRUCTURE ABOVE.

**OPTIONAL** 

NON-EMERGENCY - THERMALLY PROTECTED, NON-IC

BAR HANGERS SOLD SEPARATELY

KEY

FOR ASTM E-283 AIR-TIGHT COMPLIANCE, SEAL IC HOUSING/ ROTRIM WITH SILICONE CAULKING BETWEEN THE EDGE OF THE COLLAR AND CEILING MATERIAL. SEAL ALL ADDITIONAL HOLES IN HOUSING WITH ALUMINUM TAPE.