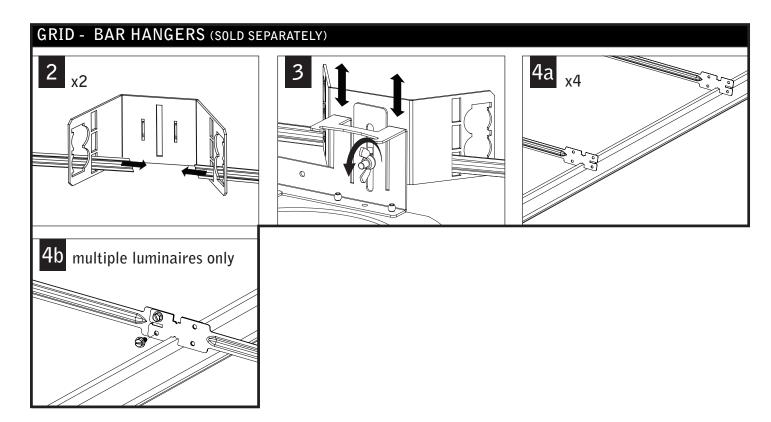

### LUMINAIRE MUST BE INSTALLED PRIOR TO DRYWALL CEILING. ALL GRID LUMINAIRES MUST BE SECURED TO STRUCTURE ABOVE.

**OPTIONAL** 

NON-EMERGENCY - THERMALLY PROTECTED, NON-IC

BAR HANGERS SOLD SEPARATELY

KEY

FOR ASTM E-283 AIR-TIGHT COMPLIANCE, SEAL IC HOUSING/ ROTRIM WITH SILICONE CAULKING BETWEEN THE EDGE OF THE COLLAR AND CEILING MATERIAL. SEAL ALL ADDITIONAL HOLES IN HOUSING WITH ALUMINUM TAPE.