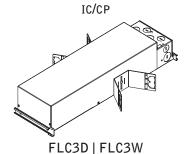

# id+3.5" round housing

FLC3D | FLC3W

### LUMINAIRE MUST BE INSTALLED PRIOR TO DRYWALL CEILING. ALL GRID LUMINAIRES MUST BE SECURED TO STRUCTURE ABOVE.

**OPTIONAL** 

NON-EMERGENCY - THERMALLY PROTECTED, NON-IC

BAR HANGERS SOLD SEPARATELY

KEY

FOR ASTM E-283 AIR-TIGHT COMPLIANCE, SEAL IC HOUSING/ ROTRIM WITH SILICONE CAULKING BETWEEN THE EDGE OF THE COLLAR AND CEILING MATERIAL. SEAL ALL ADDITIONAL HOLES IN HOUSING WITH ALUMINUM TAPE.