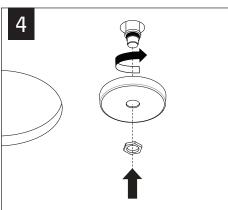

### **EM- MOUNTING HEIGHT**

## SEE BATTERY MANUFACTURER INSTRUCTIONS

EMERGENCY MAXIMUM MOUNTING HEIGHT: DOWNLIGHT: 21.4' WALL WASH: 16.1'