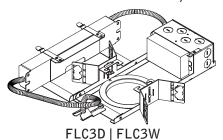

# id+3.5" round housing

FLC3D | FLC3W

### LUMINAIRE MUST BE INSTALLED PRIOR TO DRYWALL CEILING. ALL GRID LUMINAIRES MUST BE SECURED TO STRUCTURE ABOVE.

**OPTIONAL** 

NON-EMERGENCY - THERMALLY PROTECTED, NON-IC

BAR HANGERS SOLD SEPARATELY

KEY

FOR ASTM E-283 AIR-TIGHT COMPLIANCE, SEAL IC HOUSING/ ROTRIM WITH SILICONE CAULKING BETWEEN THE EDGE OF THE COLLAR AND CEILING MATERIAL. SEAL ALL ADDITIONAL HOLES IN HOUSING WITH ALUMINUM TAPE.