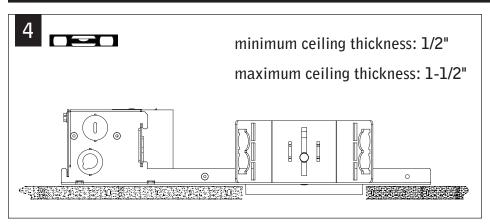

### LUMINAIRE MUST BE INSTALLED PRIOR TO DRYWALL CEILING. ALL GRID LUMINAIRES MUST BE SECURED TO STRUCTURE ABOVE.

**OPTIONAL** 

NON-EMERGENCY - THERMALLY PROTECTED, NON-IC

BAR HANGERS SOLD SEPARATELY

KEY

FOR ASTM E-283 AIR-TIGHT COMPLIANCE, SEAL IC HOUSING/ ROTRIM WITH SILICONE CAULKING BETWEEN THE EDGE OF THE COLLAR AND CEILING MATERIAL. SEAL ALL ADDITIONAL HOLES IN HOUSING WITH ALUMINUM TAPE.