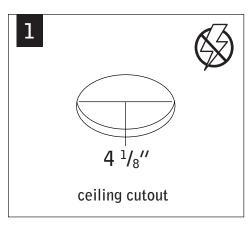

### LUMINAIRE MUST BE INSTALLED PRIOR TO DRYWALL CEILING. ALL GRID LUMINAIRES MUST BE SECURED TO STRUCTURE ABOVE.

**OPTIONAL** 

NON-EMERGENCY - THERMALLY PROTECTED, NON-IC

BAR HANGERS SOLD SEPARATELY

KEY

FOR ASTM E-283 AIR-TIGHT COMPLIANCE, SEAL IC HOUSING/ ROTRIM WITH SILICONE CAULKING BETWEEN THE EDGE OF THE COLLAR AND CEILING MATERIAL. SEAL ALL ADDITIONAL HOLES IN HOUSING WITH ALUMINUM TAPE.