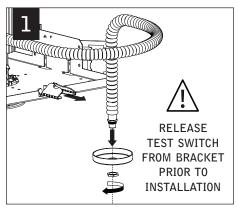

### EMERGENCY - REMOTE TEST SWITCH

Fixtures must be installed by a qualified electrician (check with local and national codes for proper installation).

To prevent electrical shock, disconnect electrical supply before installation or servicing.