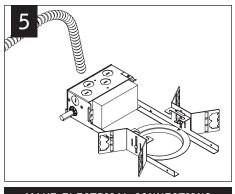

# DRYWALL - BAR HANGERS WOOD STUDS A STUDS 2b x4 2b x4

MAKE ELECTRICAL CONNECTIONS