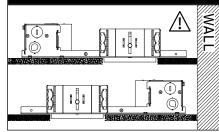

### **EM- MOUNTING HEIGHT**

## SEE BATTERY MANUFACTURER INSTRUCTIONS

EMERGENCY MAXIMUM MOUNTING HEIGHT: DOWNLIGHT: 21.4' WALL WASH: 16.1'