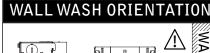

### **EM- MOUNTING HEIGHT**

## SEE BATTERY MANUFACTURER INSTRUCTIONS

EMERGENCY MAXIMUM MOUNTING HEIGHT: DOWNLIGHT: 21.4' WALL WASH: 16.1'