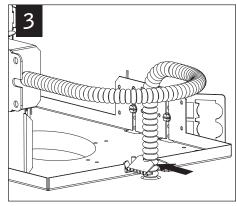

# DRYWALL - BAR HANGERS WOOD STUDS METAL STUDS 2b x4 x4

MAKE ELECTRICAL CONNECTIONS