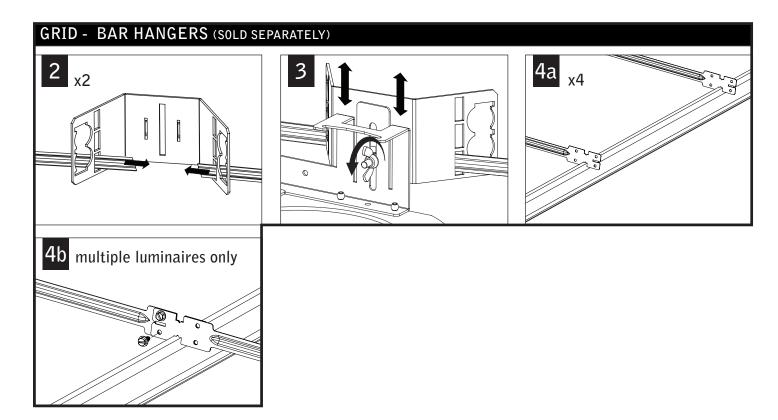

### LUMINAIRE MUST BE INSTALLED PRIOR TO DRYWALL CEILING. ALL GRID LUMINAIRES MUST BE SECURED TO STRUCTURE ABOVE.

NON-EMERGENCY - THERMALLY PROTECTED, NON-IC

**OPTIONAL** BAR HANGERS SOLD SEPARATELY

KEY

POWER OFF