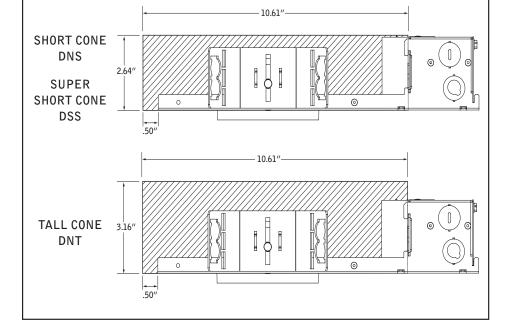

### KEEP SHADED AREA FREE FROM OBSTRUCTION ABOVE CEILING

FOR ASTM E-283 AIR-TIGHT COMPLIANCE, SEAL IC HOUSING/ ROTRIM WITH SILICONE CAULKING BETWEEN THE EDGE OF THE COLLAR AND CEILING MATERIAL. SEAL ALL ADDITIONAL HOLES IN HOUSING WITH ALUMINUM TAPE.