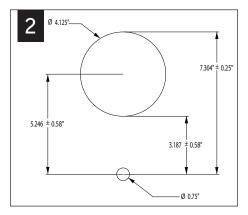

### KEEP SHADED AREA FREE FROM OBSTRUCTION ABOVE CEILING

FOR ASTM E-283 AIR-TIGHT COMPLIANCE, SEAL IC HOUSING/ ROTRIM WITH SILICONE CAULKING BETWEEN THE EDGE OF THE COLLAR AND CEILING MATERIAL. SEAL ALL ADDITIONAL HOLES IN HOUSING WITH ALUMINUM TAPE.