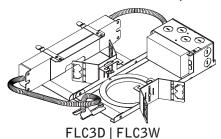

# id+3.5" round housing

FLC3D | FLC3W

### LUMINAIRE MUST BE INSTALLED PRIOR TO DRYWALL CEILING. ALL GRID LUMINAIRES MUST BE SECURED TO STRUCTURE ABOVE.

NON-EMERGENCY - THERMALLY PROTECTED, NON-IC

**OPTIONAL** BAR HANGERS SOLD SEPARATELY

KEY

POWER OFF

# DRYWALL - BAR HANGERS WOOD STUDS METAL STUDS 2b x4 x4

MAKE ELECTRICAL CONNECTIONS