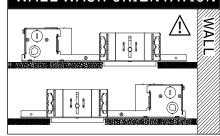

### LUMINAIRE MUST BE INSTALLED PRIOR TO DRYWALL CEILING. ALL GRID LUMINAIRES MUST BE SECURED TO STRUCTURE ABOVE.

NON-EMERGENCY - THERMALLY PROTECTED, NON-IC

**OPTIONAL** BAR HANGERS SOLD SEPARATELY

KEY

POWER OFF

POWER ON

**ATTENTION** 

■**三**■ LEVEL

SEE ADDITIONAL **INSTRUCTIONS** 