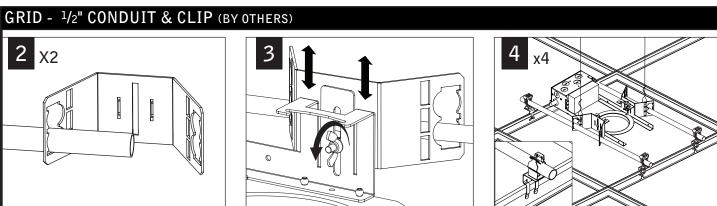

### LUMINAIRE MUST BE INSTALLED PRIOR TO DRYWALL CEILING. ALL GRID LUMINAIRES MUST BE SECURED TO STRUCTURE ABOVE.

NON-EMERGENCY - THERMALLY PROTECTED, NON-IC

**OPTIONAL** BAR HANGERS SOLD SEPARATELY

KEY

POWER OFF