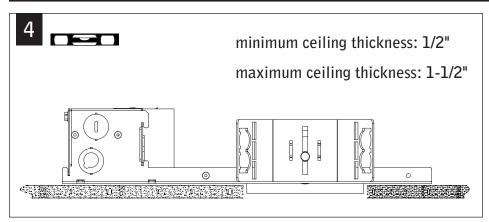

# DRYWALL - BAR HANGERS WOOD STUDS METAL STUDS 2b x4 x4

MAKE ELECTRICAL CONNECTIONS