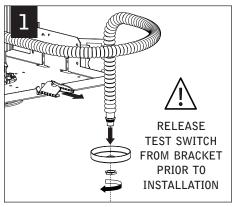

### EMERGENCY - REMOTE TEST SWITCH ABOV

Fixtures must be installed by a qualified electrician (check with local and national codes for proper installation).

To prevent electrical shock, disconnect electrical supply before installation or servicing.