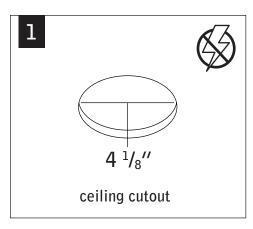

### **EM- MOUNTING HEIGHT**

## SEE BATTERY MANUFACTURER INSTRUCTIONS

EMERGENCY MAXIMUM MOUNTING HEIGHT: DOWNLIGHT: 21.4'

WALL WASH: 16.1'