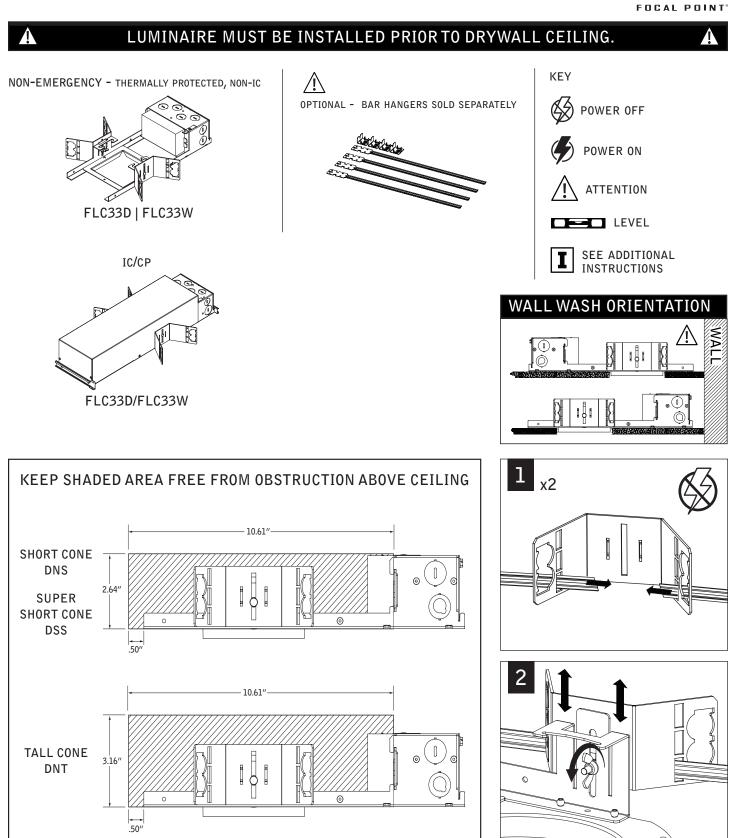

# id+3.5" square trimless housing

FLC33D | FLC33W

Luminaires must be installed by a qualified electrician (check with local and national codes for proper installation). To prevent electrical shock, disconnect electrical supply before installation or servicing.