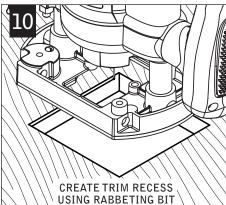

## WOOD CEILING

Fixtures must be installed by a qualified electrician (check with local and national codes for proper installation). To prevent electrical shock, disconnect electrical supply before installation or servicing.