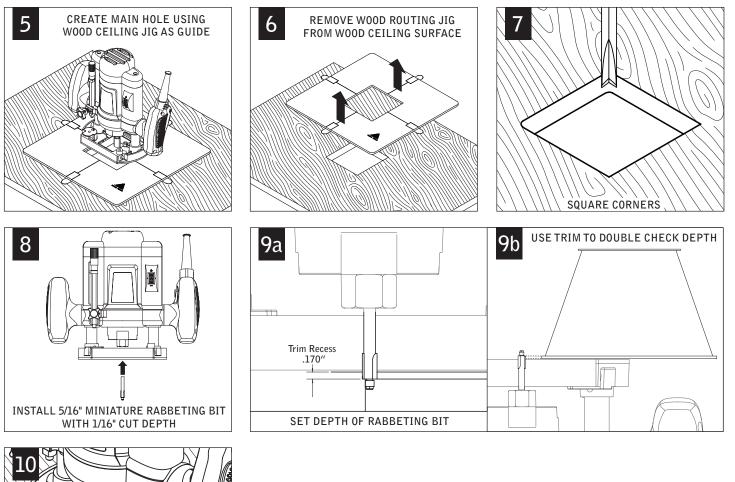

## WOOD CEILING

Fixtures must be installed by a qualified electrician (check with local and national codes for proper installation). To prevent electrical shock, disconnect electrical supply before installation or servicing.