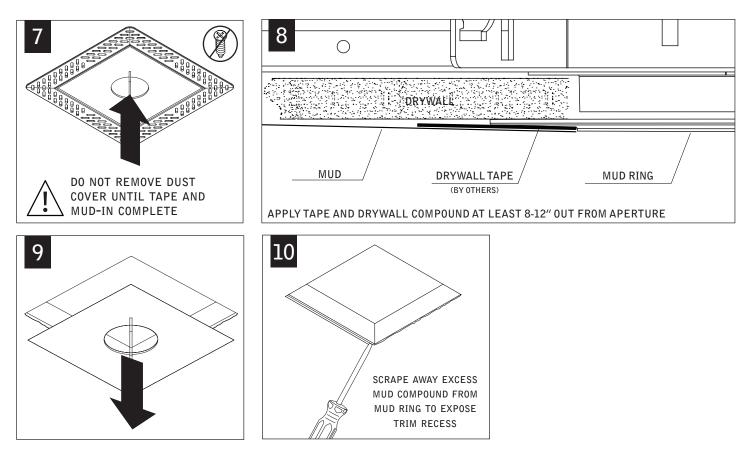

# id+3.5" square trimless housing

FLC33D | FLC33W

Luminaires must be installed by a qualified electrician (check with local and national codes for proper installation). To prevent electrical shock, disconnect electrical supply before installation or servicing.