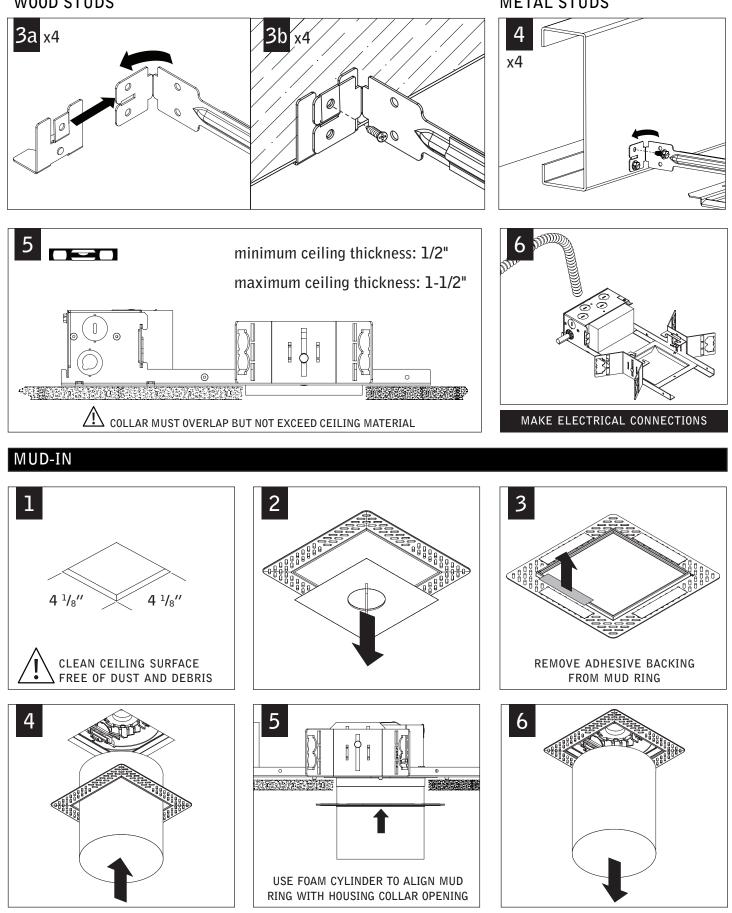

### WOOD STUDS

#### **METAL STUDS**

Fixtures must be installed by a qualified electrician (check with local and national codes for proper installation). To prevent electrical shock, disconnect electrical supply before installation or servicing.