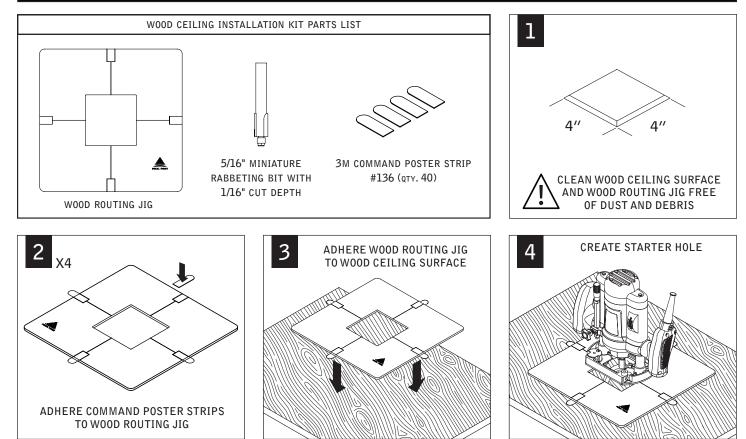

## WOOD CEILING

Fixtures must be installed by a qualified electrician (check with local and national codes for proper installation). To prevent electrical shock, disconnect electrical supply before installation or servicing.