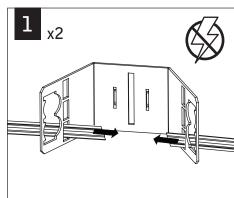

# id+3.5" square trimless housing

FLC33D | FLC33W



## LUMINAIRE MUST BE INSTALLED PRIOR TO DRYWALL CEILING.















POWER ON



**ATTENTION** 

■**三**■ LEVEL





SEE ADDITIONAL







## KEEP SHADED AREA FREE FROM OBSTRUCTION ABOVE CEILING







Luminaires must be installed by a qualified electrician (check with local and national codes for proper installation). To prevent electrical shock, disconnect electrical supply before installation or servicing.

SHORT CONE DNS

## **WOOD STUDS**

# 3a x4 3b x4

## **METAL STUDS**







MAKE ELECTRICAL CONNECTIONS

## MUD-IN













Fixtures must be installed by a qualified electrician (check with local and national codes for proper installation).

To prevent electrical shock, disconnect electrical supply before installation or servicing.









## **WOOD CEILING**











Fixtures must be installed by a qualified electrician (check with local and national codes for proper installation).

To prevent electrical shock, disconnect electrical supply before installation or servici