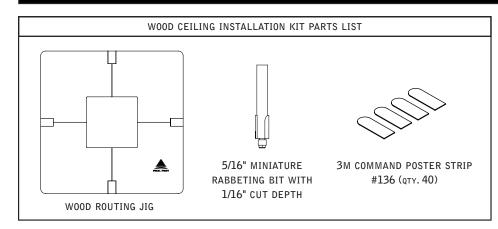

## **WOOD CEILING**

Fixtures must be installed by a qualified electrician (check with local and national codes for proper installation).

To prevent electrical shock, disconnect electrical supply before installation or servicing.