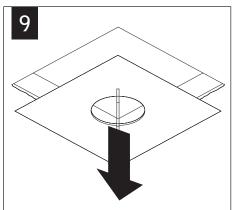

## MUD-IN

Fixtures must be installed by a qualified electrician (check with local and national codes for proper installation).

To prevent electrical shock, disconnect electrical supply before installation or servicing.