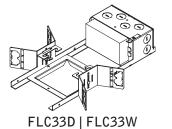

# id+3.5" square trimless housing

FLC33D | FLC33W



## LUMINAIRE MUST BE INSTALLED PRIOR TO DRYWALL CEILING.















POWER ON



**ATTENTION** 

■**三**■ LEVEL





SEE ADDITIONAL







## KEEP SHADED AREA FREE FROM OBSTRUCTION ABOVE CEILING







Luminaires must be installed by a qualified electrician (check with local and national codes for proper installation). To prevent electrical shock, disconnect electrical supply before installation or servicing.

SHORT CONE DNS

## **WOOD STUDS**

# 3a x4 3b x4

## **METAL STUDS**







MAKE ELECTRICAL CONNECTIONS

## MUD-IN













Fixtures must be installed by a qualified electrician (check with local and national codes for proper installation).

To prevent electrical shock, disconnect electrical supply before installation or servicing.









## **WOOD CEILING**











Fixtures must be installed by a qualified electrician (check with lo