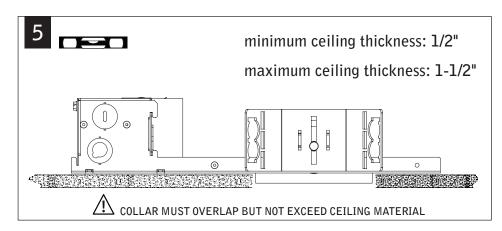

## KEEP SHADED AREA FREE FROM OBSTRUCTION ABOVE CEILING

Luminaires must be installed by a qualified electrician (check with local and national codes for proper installation). To prevent electrical shock, disconnect electrical supply before installation or servicing.