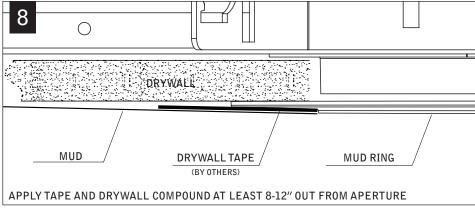

## MUD-IN

Fixtures must be installed by a qualified electrician (check with local and national codes for proper installation).

To prevent electrical shock, disconnect electrical supply before installation or servicing.