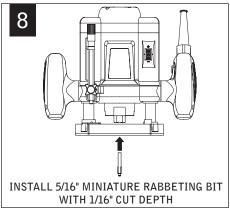

## **WOOD CEILING**

Fixtures must be installed by a qualified electrician (check with local and national codes for proper installation).

To prevent electrical shock, disconnect electrical supply before installation or servicing.