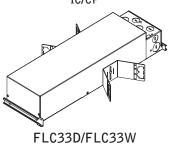

# id+3.5" square trimless housing

FLC33D | FLC33W



## LUMINAIRE MUST BE INSTALLED PRIOR TO DRYWALL CEILING.















POWER ON



**ATTENTION** 

■**三**■ LEVEL





SEE ADDITIONAL







## KEEP SHADED AREA FREE FROM OBSTRUCTION ABOVE CEILING







Luminaires must be installed by a qualified electrician (check with local and national codes for proper installation). To prevent electrical shock, disconnect electrical supply before installation or servicing.

SHORT CONE DNS

## **WOOD STUDS**

# 3a x4 3b x4

## **METAL STUDS**







MAKE ELECTRICAL CONNECTIONS

## MUD-IN













Fixtures must be installed by a qualified electrician (check with local and national codes for proper installation).

To prevent electrical shock, disconnect electrical supply before installation or servicing.









## **WOOD CEILING**











Fixtures must be installed by a qualified electrician (check with local and national codes for proper installation).

To prevent electrical sho