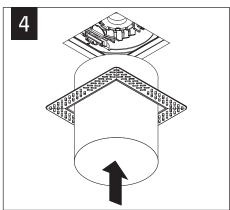

## MUD-IN

Fixtures must be installed by a qualified electrician (check with local and national codes for proper installation).

To prevent electrical shock, disconnect electrical supply before installation or servicing.