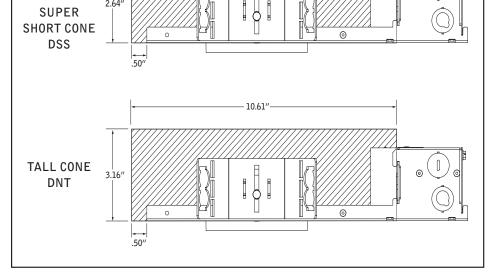

# id+3.5" square trimless housing

FLC33D | FLC33W



## LUMINAIRE MUST BE INSTALLED PRIOR TO DRYWALL CEILING.















POWER ON



**ATTENTION** 

■**三**■ LEVEL





SEE ADDITIONAL







## KEEP SHADED AREA FREE FROM OBSTRUCTION ABOVE CEILING







Luminaires must be installed by a qualified electrician (check with local and national codes for proper installation). To prevent electrical shock, disconnect electrical supply before installation or servicing.

SHORT CONE DNS

## **WOOD STUDS**

# 3a x4 3b x4

## **METAL STUDS**







MAKE ELECTRICAL CONNECTIONS

## MUD-IN













Fixtures must be installed by a qualified electrician (check with local and national codes for proper installation).

To prevent electrical shock, disconnect electrical supply before installation or servicing.









## **WOOD CEILING**











Fixtures must be installed by a qualified electrician (check with local and national codes for proper installation).

To prevent electrical shock, disconnect electrical supply before installation or servi