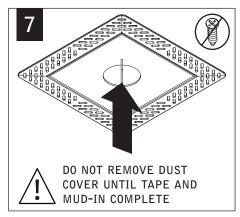

## MUD-IN

Fixtures must be installed by a qualified electrician (check with local and national codes for proper installation).

To prevent electrical shock, disconnect electrical supply before installation or servicing.