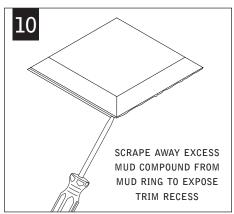

## MUD-IN

Fixtures must be installed by a qualified electrician (check with local and national codes for proper installation).

To prevent electrical shock, disconnect electrical supply before installation or servicing.