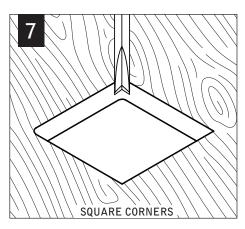

## **WOOD CEILING**

Fixtures must be installed by a qualified electrician (check with local and national codes for proper installation).

To prevent electrical shock, disconnect electrical supply before installation or servicing.