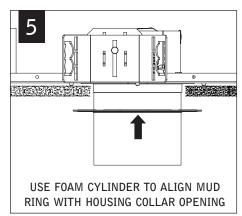

## MUD-IN

Fixtures must be installed by a qualified electrician (check with local and national codes for proper installation).

To prevent electrical shock, disconnect electrical supply before installation or servicing.