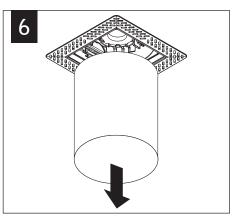

## MUD-IN

Fixtures must be installed by a qualified electrician (check with local and national codes for proper installation).

To prevent electrical shock, disconnect electrical supply before installation or servicing.