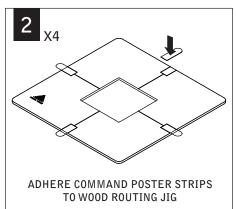

## **WOOD CEILING**

Fixtures must be installed by a qualified electrician (check with local and national codes for proper installation).

To prevent electrical shock, disconnect electrical supply before installation or servicing.