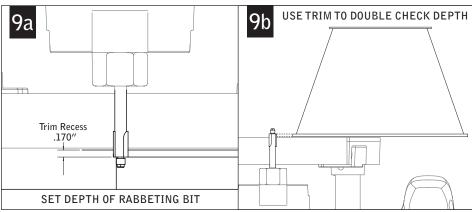

## **WOOD CEILING**

Fixtures must be installed by a qualified electrician (check with local and national codes for proper installation).

To prevent electrical shock, disconnect electrical supply before installation or servicing.