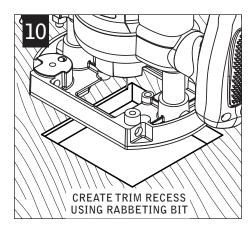

## **WOOD CEILING**

Fixtures must be installed by a qualified electrician (check with local and national codes for proper installation).

To prevent electrical shock, disconnect electrical supply before installation or servicing.