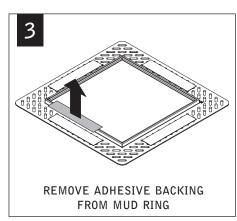

## MUD-IN

Fixtures must be installed by a qualified electrician (check with local and national codes for proper installation).

To prevent electrical shock, disconnect electrical supply before installation or servicing.