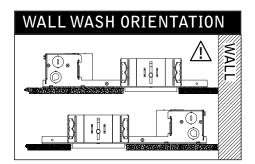

# id+3.5" square trimless housing

FLC33D | FLC33W



## LUMINAIRE MUST BE INSTALLED PRIOR TO DRYWALL CEILING.















POWER ON



**ATTENTION** 

■**三**■ LEVEL





SEE ADDITIONAL







## KEEP SHADED AREA FREE FROM OBSTRUCTION ABOVE CEILING







Luminaires must be installed by a qualified electrician (check with local and national codes for proper installation). To prevent electrical shock, disconnect electrical supply before installation or servicing.

SHORT CONE DNS

## **WOOD STUDS**

# 3a x4 3b x4

## **METAL STUDS**







MAKE ELECTRICAL CONNECTIONS

## MUD-IN













Fixtures must be installed by a qualified electrician (check with local and national codes for proper installation).

To prevent electrical shock, disconnect electrical supply before installation or servicing.









## **WOOD CEILING**











Fixtures must be installed by a qualified electrician (check with local and national codes for proper installation).

To prevent electrical shock