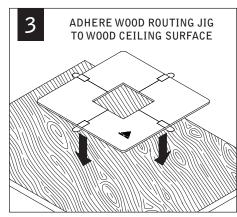

## **WOOD CEILING**

Fixtures must be installed by a qualified electrician (check with local and national codes for proper installation).

To prevent electrical shock, disconnect electrical supply before installation or servicing.