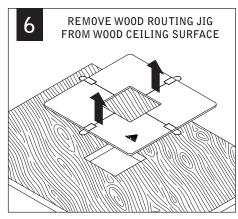

## **WOOD CEILING**

Fixtures must be installed by a qualified electrician (check with local and national codes for proper installation).

To prevent electrical shock, disconnect electrical supply before installation or servicing.