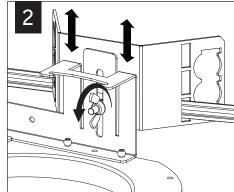

# id+3.5" square trimless housing

FLC33D | FLC33W



## LUMINAIRE MUST BE INSTALLED PRIOR TO DRYWALL CEILING.















POWER ON



**ATTENTION** 

■**三**■ LEVEL





SEE ADDITIONAL







## KEEP SHADED AREA FREE FROM OBSTRUCTION ABOVE CEILING







Luminaires must be installed by a qualified electrician (check with local and national codes for proper installation). To prevent electrical shock, disconnect electrical supply before installation or servicing.

SHORT CONE DNS

## **WOOD STUDS**

# 3a x4 3b x4

## **METAL STUDS**







MAKE ELECTRICAL CONNECTIONS

## MUD-IN













Fixtures must be installed by a qualified electrician (check with local and national codes for proper installation).

To prevent electrical shock, disconnect electrical supply before installation or servicing.









## **WOOD CEILING**











Fixtures must be installed by a qualified electrician (check with local and national codes for proper installation).

To prevent electrical shock, disconnect electrical supply before installation or servicing