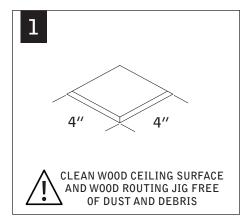

## **WOOD CEILING**

Fixtures must be installed by a qualified electrician (check with local and national codes for proper installation).

To prevent electrical shock, disconnect electrical supply before installation or servicing.