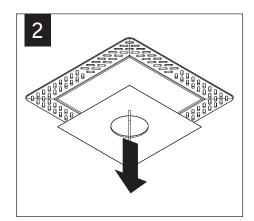

## MUD-IN

Fixtures must be installed by a qualified electrician (check with local and national codes for proper installation).

To prevent electrical shock, disconnect electrical supply before installation or servicing.