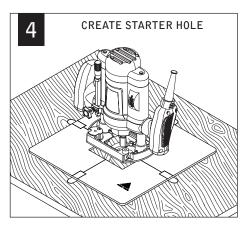

## **WOOD CEILING**

Fixtures must be installed by a qualified electrician (check with local and national codes for proper installation).

To prevent electrical shock, disconnect electrical supply before installation or servicing.