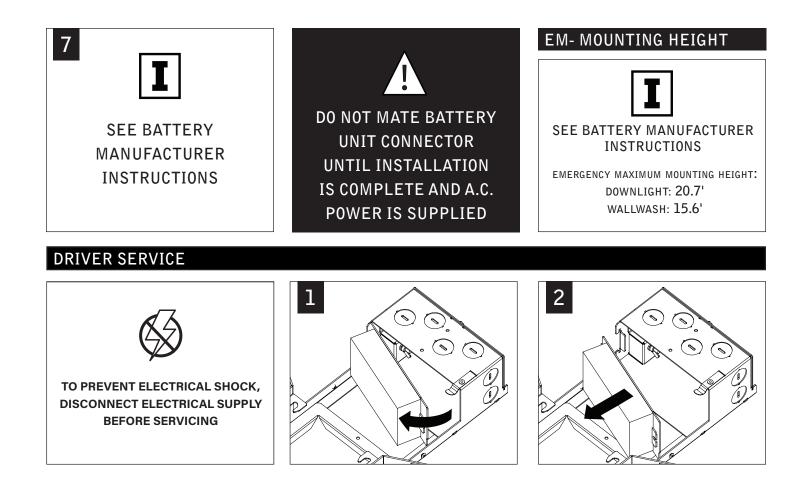

Fixtures must be installed by a qualified electrician (check with local and national codes for proper installation). To prevent electrical shock, disconnect electrical supply before installation or servicing.