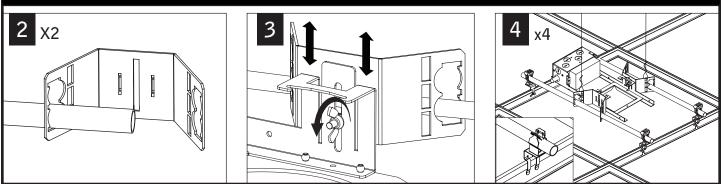

## GRID - 1/2" CONDUIT & CLIP (BY OTHERS)

Fixtures must be installed by a qualified electrician (check with local and national codes for proper installation). To prevent electrical shock, disconnect electrical supply before installation or servicing.