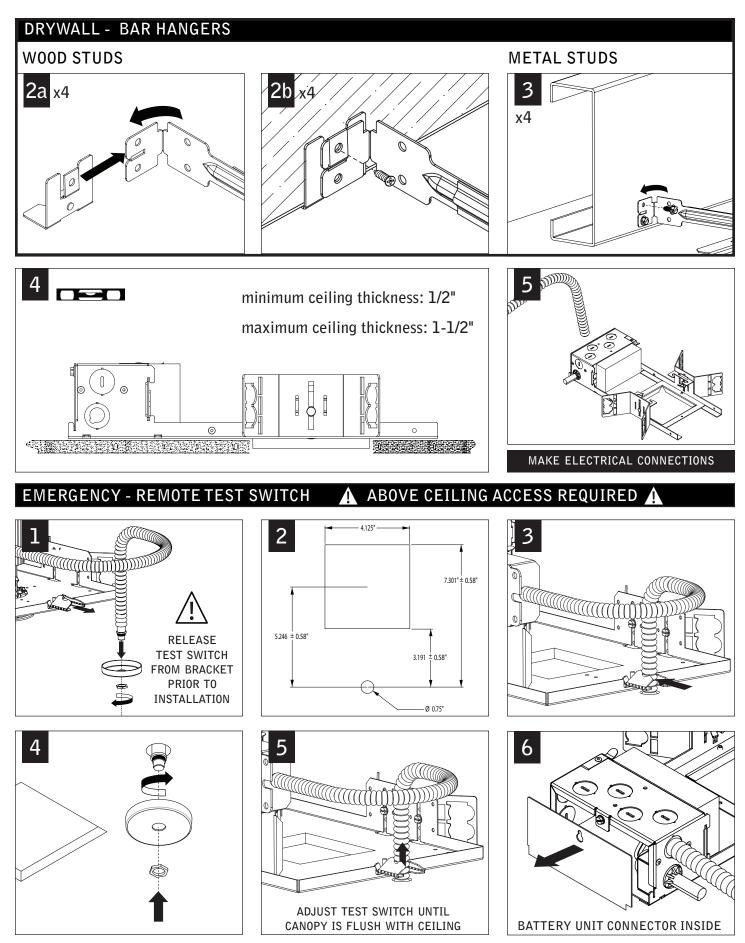

## GRID - 1/2" CONDUIT & CLIP (BY OTHERS)

Fixtures must be installed by a qualified electrician (check with local and national codes for proper installation). To prevent electrical shock, disconnect electrical supply before installation or servicing.

Fixtures must be installed by a qualified electrician (check with local and national codes for proper installation). To prevent electrical shock, disconnect electrical supply before installation or servicing.