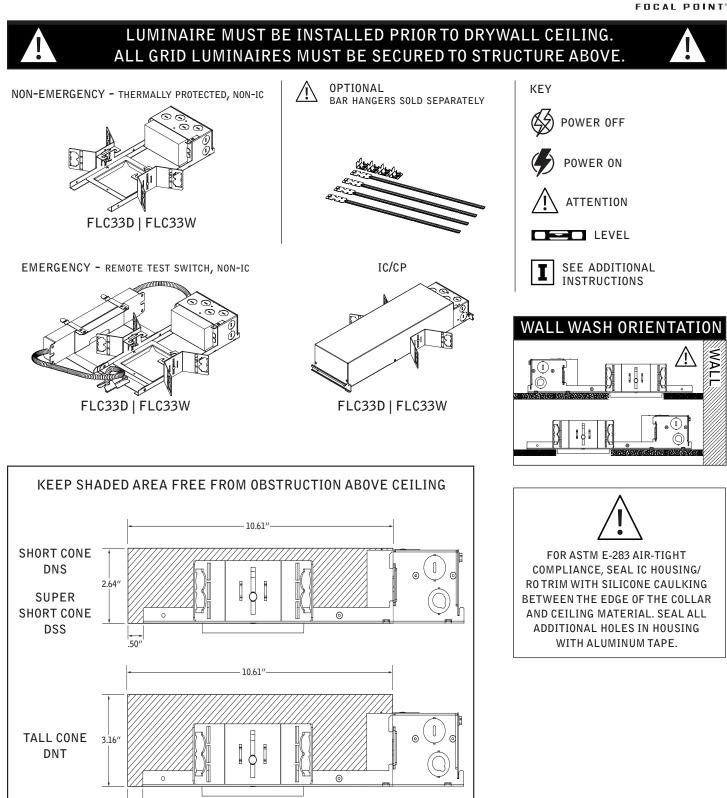

## id+3.5" square housing

FLC33D | FLC33W

Luminaires must be installed by a qualified electrician (check with local and national codes for proper installation). To prevent electrical shock, disconnect electrical supply before installation or servicing.