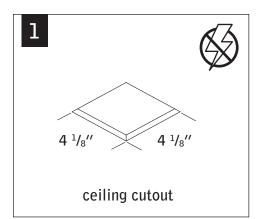

Fixtures must be installed by a qualified electrician (check with local and national codes for proper installation). To prevent electrical shock, disconnect electrical supply before installation or servicing.