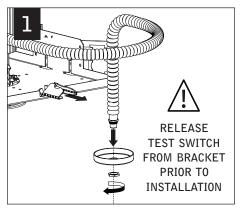

# EMERGENCY - REMOTE TEST SWITCH ▲ ABOVE CEILING ACCESS REQUIRED

Fixtures must be installed by a qualified electrician (check with local and national codes for proper installation).

To prevent electrical shock, disconnect electrical supply before installation or servicing.