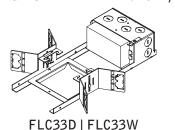

# id+3.5" square housing

FLC33D | FLC33W

## LUMINAIRE MUST BE INSTALLED PRIOR TO DRYWALL CEILING. ALL GRID LUMINAIRES MUST BE SECURED TO STRUCTURE ABOVE.

NON-EMERGENCY - THERMALLY PROTECTED, NON-IC

**OPTIONAL** BAR HANGERS SOLD SEPARATELY

EMERGENCY - REMOTE TEST SWITCH, NON-IC