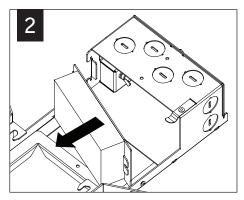

proper installation).

To prevent electrical shock, disconnect electrical supply before installation or servicing.

# DRYWALL - BAR HANGERS WOOD STUDS A STUDS 2b x4 2b x4





MAKE ELECTRICAL CONNECTIONS

# EMERGENCY - REMOTE TEST SWITCH ▲ ABOVE CEILING ACCESS REQUIRED













Fixtures must be installed by a qualified electrician (check with local and national codes for proper installation).

To prevent electrical shock, disconnect electrical supply before installation or servicing.





SEE BATTERY
MANUFACTURER
INSTRUCTIONS



DO NOT MATE BATTERY
UNIT CONNECTOR
UNTIL INSTALLATION
IS COMPLETE AND A.C.
POWER IS SUPPLIED

### **EM- MOUNTING HEIGHT**



# SEE BATTERY MANUFACTURER INSTRUCTIONS

EMERGENCY MAXIMUM MOUNTING HEIGHT: DOWNLIGHT: 20.7' WALLWASH: 15.6'

### **DRIVER SERVICE**