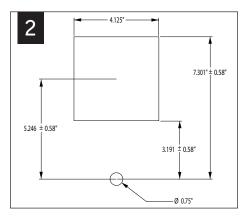

ON-IC













FOR ASTM E-283 AIR-TIGHT COMPLIANCE, SEAL IC HOUSING/ ROTRIM WITH SILICONE CAULKING BETWEEN THE EDGE OF THE COLLAR AND CEILING MATERIAL. SEAL ALL ADDITIONAL HOLES IN HOUSING WITH ALUMINUM TAPE.

Luminaires must be installed by a qualified electrician (check with local and national codes for proper installation). To prevent electrical shock, disconnect electrical supply before installation or servicing.







Fixtures must be installed by a qualified electrician (check with local and national codes for proper installation).

To prevent electrical shock, disconnect electrical supply before installation or servicing.

# DRYWALL - BAR HANGERS WOOD STUDS A STUDS 2b x4 2b x4





MAKE ELECTRICAL CONNECTIONS

# EMERGENCY - REMOTE TEST SWITCH ▲ ABOVE CEILING ACCESS REQUIRED













Fixtures must be installed by a qualified electrician (check with local and national codes for proper installation).

To prevent electrical shock, disconnect electrical supply before installation or servicing.





SEE BATTERY
MANUFACTURER
INSTRUCTIONS



DO NOT MATE BATTERY
UNIT CONNECTOR
UNTIL INSTALLATION
IS COMPLETE AND A.C.
POWER IS SUPPLIED

### **EM- MOUNTING HEIGHT**



# SEE BATTERY MANUFACTURER INSTRUCTIONS

EMERGENCY MAXIMUM MOUNTING HEIGHT: DOWNLIGHT: 20.7' WALLWASH: 15.6'

### **DRIVER SERVICE**