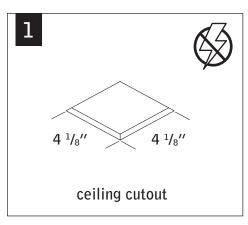

# id+3.5" square housing

FLC33D | FLC33W





## LUMINAIRE MUST BE INSTALLED PRIOR TO DRYWALL CEILING. ALL GRID LUMINAIRES MUST BE SECURED TO STRUCTURE ABOVE.



NON-EMERGENCY - THERMALLY PROTECTED, NON-IC



**OPTIONAL** BAR HANGERS SOLD SEPARATELY











EMERGENCY - REMOTE TEST SWITCH, NON-IC













FOR ASTM E-283 AIR-TIGHT COMPLIANCE, SEAL IC HOUSING/ ROTRIM WITH SILICONE CAULKING BETWEEN THE EDGE OF THE COLLAR AND CEILING MATERIAL. SEAL ALL ADDITIONAL HOLES IN HOUSING WITH ALUMINUM TAPE.

Luminaires must be installed by a qualified electrician (check with local and national codes for proper installation). To prevent electrical shock, disconnect electrical supply before installation or servicing.







Fixtures must be installed by a qualified electrician (check with local and national codes for proper installation).

To prevent electrical shock, disconnect electrical supply before installation or servicing.

# DRYWALL - BAR HANGERS WOOD STUDS A STUDS 2b x4 2b x4





MAKE ELECTRICAL CONNECTIONS

# EMERGENCY - REMOTE TEST SWITCH ▲ ABOVE CEILING ACCESS REQUIRED













Fixtures must be installed by a qualified electrician (check with local and national codes for proper installation).

To prevent electrical shock, disconnect electrical supply before installation or servicing.





SEE BATTERY
MANUFACTURER
INSTRUCTIONS



DO NOT MATE BATTERY
UNIT CONNECTOR
UNTIL INSTALLATION
IS COMPLETE AND A.C.
POWER IS SUPPLIED

### **EM- MOUNTING HEIGHT**



# SEE BATTERY MANUFACTURER INSTRUCT