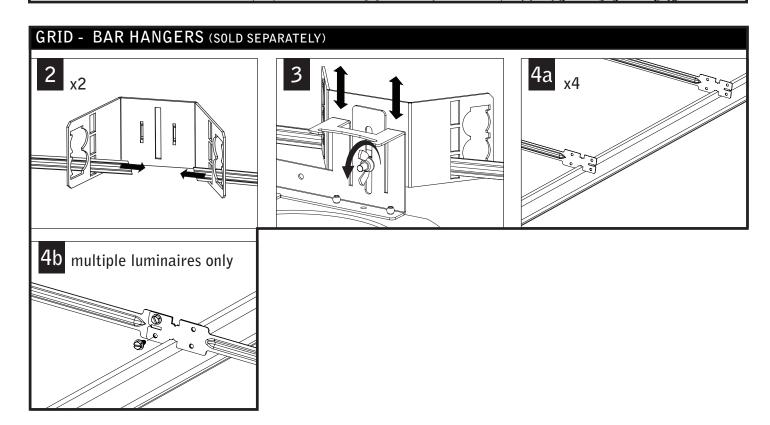

## LUMINAIRE MUST BE INSTALLED PRIOR TO DRYWALL CEILING. ALL GRID LUMINAIRES MUST BE SECURED TO STRUCTURE ABOVE.

NON-EMERGENCY - THERMALLY PROTECTED, NON-IC

**OPTIONAL** BAR HANGERS SOLD SEPARATELY

EMERGENCY - REMOTE TEST SWITCH, NON-IC