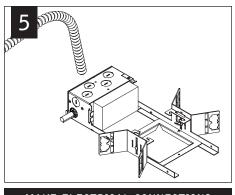

# DRYWALL - BAR HANGERS WOOD STUDS A STUDS 2b x4 2b x4

MAKE ELECTRICAL CONNECTIONS