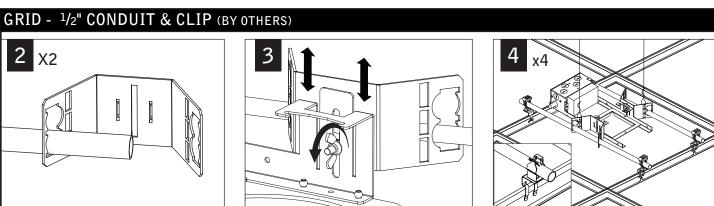

# DRYWALL - BAR HANGERS WOOD STUDS A STUDS 2b x4 2b x4

MAKE ELECTRICAL CONNECTIONS