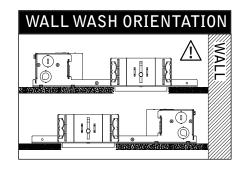

## LUMINAIRE MUST BE INSTALLED PRIOR TO DRYWALL CEILING. ALL GRID LUMINAIRES MUST BE SECURED TO STRUCTURE ABOVE.

NON-EMERGENCY - THERMALLY PROTECTED, NON-IC

**OPTIONAL** BAR HANGERS SOLD SEPARATELY

EMERGENCY - REMOTE TEST SWITCH, NON-IC