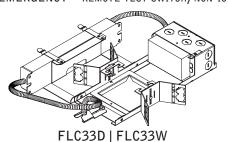

## LUMINAIRE MUST BE INSTALLED PRIOR TO DRYWALL CEILING. ALL GRID LUMINAIRES MUST BE SECURED TO STRUCTURE ABOVE.

NON-EMERGENCY - THERMALLY PROTECTED, NON-IC

**OPTIONAL** BAR HANGERS SOLD SEPARATELY

EMERGENCY - REMOTE TEST SWITCH, NON-IC

# EMERGENCY - REMOTE TEST SWITCH ▲ ABOVE CEILING ACCESS REQUIRED

Fixtures must be installed by a qualified electrician (check with local and national codes for proper installation).

To prevent electrical shock, disconnect electrical supply before installation or servicing.