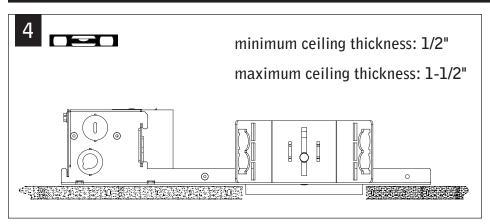

# DRYWALL - BAR HANGERS WOOD STUDS A STUDS 2b x4 2b x4

MAKE ELECTRICAL CONNECTIONS