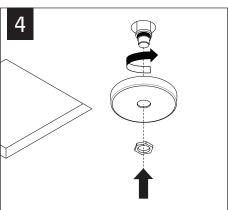

# DRYWALL - BAR HANGERS WOOD STUDS A STUDS 2b x4 2b x4

MAKE ELECTRICAL CONNECTIONS