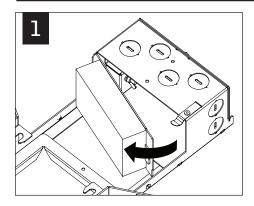

r proper installation).

To prevent electrical shock, disconnect electrical supply before installation or servicing.

# DRYWALL - BAR HANGERS WOOD STUDS A STUDS 2b x4 2b x4





MAKE ELECTRICAL CONNECTIONS

# EMERGENCY - REMOTE TEST SWITCH ▲ ABOVE CEILING ACCESS REQUIRED













Fixtures must be installed by a qualified electrician (check with local and national codes for proper installation).

To prevent electrical shock, disconnect electrical supply before installation or servicing.





SEE BATTERY
MANUFACTURER
INSTRUCTIONS



DO NOT MATE BATTERY
UNIT CONNECTOR
UNTIL INSTALLATION
IS COMPLETE AND A.C.
POWER IS SUPPLIED

### **EM- MOUNTING HEIGHT**



# SEE BATTERY MANUFACTURER INSTRUCTIONS

EMERGENCY MAXIMUM MOUNTING HEIGHT: DOWNLIGHT: 20.7' WALLWASH: 15.6'

### **DRIVER SERVICE**