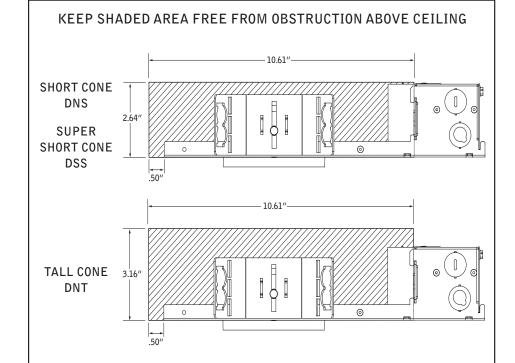

FOR ASTM E-283 AIR-TIGHT COMPLIANCE, SEAL IC HOUSING/ ROTRIM WITH SILICONE CAULKING BETWEEN THE EDGE OF THE COLLAR AND CEILING MATERIAL. SEAL ALL ADDITIONAL HOLES IN HOUSING WITH ALUMINUM TAPE.

Luminaires must be installed by a qualified electrician (check with local and national codes for proper installation). To prevent electrical shock, disconnect electrical supply before installation or servicing.