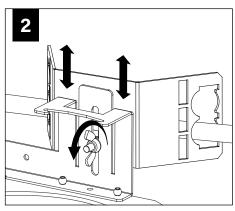

on of Focal Point, LLC is prohibited.

## **INSTRUCTION KEY**



**ATTENTION** 



**SEE ADDITIONAL INSTRUCTIONS** 



**POWER OFF** 



POWER ON





LUMINAIRE MUST BE INSTALLED PRIOR TO DRYWALL CEILING. ALL GRID LUMINAIRES MUST BE SECURED TO STRUCTURE ABOVE.

### **COMPONENT KEY**

#### **NON-EMERGENCY**

THERMALLY PROTECTED, NON-IC



#### **EMERGENCY**

REMOTE TEST SWITCH, NON-IC





### **OPTIONAL**

BAR HANGERS SOLD SEPARATELY



#### IC/CP





FOR ASTM E-283 AIR-TIGHT COMPLIANCE, SEAL IC HOUSING/ RO TRIM WITH SILICONE CAULKING BETWEEN THE EDGE OF THE COLLAR AND CEILING MATERIAL. SEAL ALL ADDITIONAL HOLES IN HOUSING WITH ALUMINUM TAPE.

### KEEP SHADED AREA FREE FROM OBSTRUCTION ABOVE CEILING

DNS - SHORT CONE DSS - SUPER SHORT CONE



# GRID - 1/2" CONDUIT & CLIP (BY OTHERS)











# DRYWALL - BAR HANGERS (SOLD SEPARATELY)







#### METAL STUDS







## **EMERGENCY - REMOTE TEST SWITCH**

# ABOVE CEILING ACCESS REQUIRED

















SEE

BATTERY MANUFACTURER
INSTRUCTIONS.



DO NOT MATE BATTERY
UNIT CONNECTOR
UNTIL INSTALLATION
IS COMPLETE AND A.C.
POWER IS SUPPLIED

## **EM - MOUNTING HEIGHT**



SEE

BATTERY MANUFACTURER INSTRUCTIONS.

Emergency maximum mounting height: **Downlight:** Clear Diffuse & White - 17.2' Warm Diffuse & Black - 15.5'

# **DRIVER SERVICE**