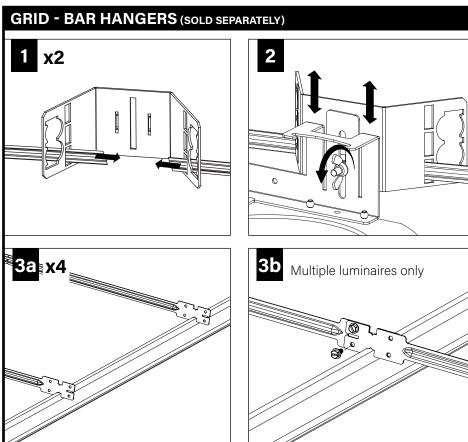

### **OPTIONAL**

BAR HANGERS SOLD SEPARATELY

# DRYWALL - BAR HANGERS (SOLD SEPARATELY)