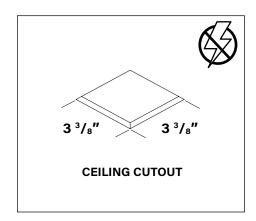

# ABOVE CEILING ACCESS REQUIRED

SEE

BATTERY MANUFACTURER
INSTRUCTIONS.

DO NOT MATE BATTERY
UNIT CONNECTOR
UNTIL INSTALLATION
IS COMPLETE AND A.C.
POWER IS SUPPLIED

## **EM - MOUNTING HEIGHT**

SEE

BATTERY MANUFACTURER INSTRUCTIONS.

Emergency maximum mounting height: **Downlight:** Clear Diffuse & White - 17.2' Warm Diffuse & Black - 15.5'