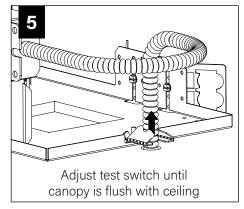

E MUST BE INSTALLED PRIOR TO DRYWALL CEILING. ALL GRID LUMINAIRES MUST BE SECURED TO STRUCTURE ABOVE.

### **COMPONENT KEY**

#### **NON-EMERGENCY**

THERMALLY PROTECTED, NON-IC



#### **EMERGENCY**

REMOTE TEST SWITCH, NON-IC





### **OPTIONAL**

BAR HANGERS SOLD SEPARATELY



#### IC/CP





FOR ASTM E-283 AIR-TIGHT COMPLIANCE, SEAL IC HOUSING/ RO TRIM WITH SILICONE CAULKING BETWEEN THE EDGE OF THE COLLAR AND CEILING MATERIAL. SEAL ALL ADDITIONAL HOLES IN HOUSING WITH ALUMINUM TAPE.

### KEEP SHADED AREA FREE FROM OBSTRUCTION ABOVE CEILING

DNS - SHORT CONE DSS - SUPER SHORT CONE



# GRID - 1/2" CONDUIT & CLIP (BY OTHERS)











# DRYWALL - BAR HANGERS (SOLD SEPARATELY)







#### METAL STUDS







## **EMERGENCY - REMOTE TEST SWITCH**

# ABOVE CEILING ACCESS REQUIRED

















SEE

BATTERY MANUFACTURER
INSTRUCTIONS.



DO NOT MATE BATTERY
UNIT CONNECTOR
UNTIL INSTALLATION
IS COMPLETE AND A.C.
POWER IS SUPPLIED

## **EM - MOUNTING HEIGHT**



SEE

BATTERY MANUFACTURER INSTRUCTIONS.

Emergency maximum mounting height: **Downlight:** Clear Diffuse & White - 17.2' Warm Diffuse & Black - 15.5'

# **DRIVER SERVICE**