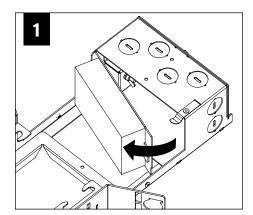

G/ RO TRIM WITH SILICONE CAULKING BETWEEN THE EDGE OF THE COLLAR AND CEILING MATERIAL. SEAL ALL ADDITIONAL HOLES IN HOUSING WITH ALUMINUM TAPE.

### KEEP SHADED AREA FREE FROM OBSTRUCTION ABOVE CEILING

DNS - SHORT CONE DSS - SUPER SHORT CONE



# GRID - 1/2" CONDUIT & CLIP (BY OTHERS)











# DRYWALL - BAR HANGERS (SOLD SEPARATELY)







#### METAL STUDS







## **EMERGENCY - REMOTE TEST SWITCH**

# ABOVE CEILING ACCESS REQUIRED

















SEE

BATTERY MANUFACTURER
INSTRUCTIONS.



DO NOT MATE BATTERY
UNIT CONNECTOR
UNTIL INSTALLATION
IS COMPLETE AND A.C.
POWER IS SUPPLIED

## **EM - MOUNTING HEIGHT**



SEE

BATTERY MANUFACTURER INSTRUCTIONS.

Emergency maximum mounting height: **Downlight:** Clear Diffuse & White - 17.2' Warm Diffuse & Black - 15.5'

# **DRIVER SERVICE**