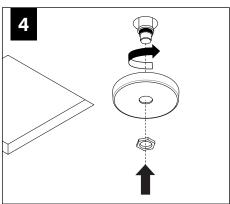

IRE MUST BE INSTALLED PRIOR TO DRYWALL CEILING. ALL GRID LUMINAIRES MUST BE SECURED TO STRUCTURE ABOVE.

### **COMPONENT KEY**

#### **NON-EMERGENCY**

THERMALLY PROTECTED, NON-IC



#### **EMERGENCY**

REMOTE TEST SWITCH, NON-IC





### **OPTIONAL**

BAR HANGERS SOLD SEPARATELY



#### IC/CP





FOR ASTM E-283 AIR-TIGHT COMPLIANCE, SEAL IC HOUSING/ RO TRIM WITH SILICONE CAULKING BETWEEN THE EDGE OF THE COLLAR AND CEILING MATERIAL. SEAL ALL ADDITIONAL HOLES IN HOUSING WITH ALUMINUM TAPE.

### KEEP SHADED AREA FREE FROM OBSTRUCTION ABOVE CEILING

DNS - SHORT CONE DSS - SUPER SHORT CONE



# GRID - 1/2" CONDUIT & CLIP (BY OTHERS)











# DRYWALL - BAR HANGERS (SOLD SEPARATELY)







#### METAL STUDS







## **EMERGENCY - REMOTE TEST SWITCH**

# ABOVE CEILING ACCESS REQUIRED

















SEE

BATTERY MANUFACTURER
INSTRUCTIONS.



DO NOT MATE BATTERY
UNIT CONNECTOR
UNTIL INSTALLATION
IS COMPLETE AND A.C.
POWER IS SUPPLIED

## **EM - MOUNTING HEIGHT**



SEE

BATTERY MANUFACTURER INSTRUCTIONS.

Emergency maximum mounting height: **Downlight:** Clear Diffuse & White - 17.2' Warm Diffuse & Black - 15.5'

# **DRIVER SERVICE**