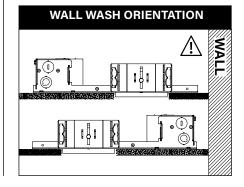

### KEEP SHADED AREA FREE FROM OBSTRUCTION ABOVE CEILING

DNS - SHORT CONE DSS - SUPER SHORT CONE