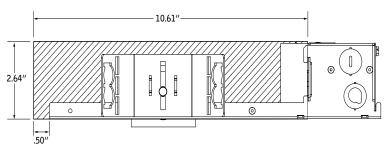

### KEEP SHADED AREA FREE FROM OBSTRUCTION ABOVE CEILING

DNS - SHORT CONE DSS - SUPER SHORT CONE

# GRID - 1/2" CONDUIT & CLIP (BY OTHERS)

# DRYWALL - BAR HANGERS (SOLD SEPARATELY)

#### METAL STUDS