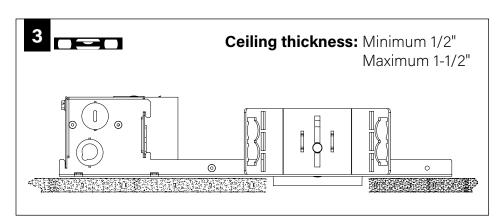

N** 



**SEE ADDITIONAL INSTRUCTIONS** 



**POWER OFF** 



POWER ON





LUMINAIRE MUST BE INSTALLED PRIOR TO DRYWALL CEILING. ALL GRID LUMINAIRES MUST BE SECURED TO STRUCTURE ABOVE.

### **COMPONENT KEY**

#### **NON-EMERGENCY**

THERMALLY PROTECTED, NON-IC



#### **EMERGENCY**

REMOTE TEST SWITCH, NON-IC





### **OPTIONAL**

BAR HANGERS SOLD SEPARATELY



#### IC/CP





FOR ASTM E-283 AIR-TIGHT COMPLIANCE, SEAL IC HOUSING/ RO TRIM WITH SILICONE CAULKING BETWEEN THE EDGE OF THE COLLAR AND CEILING MATERIAL. SEAL ALL ADDITIONAL HOLES IN HOUSING WITH ALUMINUM TAPE.

### KEEP SHADED AREA FREE FROM OBSTRUCTION ABOVE CEILING

DNS - SHORT CONE DSS - SUPER SHORT CONE



# GRID - 1/2" CONDUIT & CLIP (BY OTHERS)











# DRYWALL - BAR HANGERS (SOLD SEPARATELY)







#### METAL STUDS







## **EMERGENCY - REMOTE TEST SWITCH**

# ABOVE CEILING ACCESS REQUIRED

















SEE

BATTERY MANUFACTURER
INSTRUCTIONS.



DO NOT MATE BATTERY
UNIT CONNECTOR
UNTIL INSTALLATION
IS COMPLETE AND A.C.
POWER IS SUPPLIED

## **EM - MOUNTING HEIGHT**



SEE

BATTERY MANUFACTURER INSTRUCTIONS.

Emergency maximum mounting height: **Downlight:** Clear Diffuse & White - 17.2' Warm Diffuse & Black - 15.5'

# **DRIVER SERVICE**