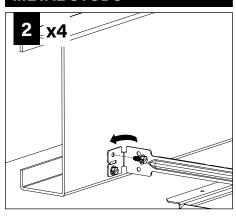

ION** 



**SEE ADDITIONAL INSTRUCTIONS** 



**POWER OFF** 



POWER ON





LUMINAIRE MUST BE INSTALLED PRIOR TO DRYWALL CEILING. ALL GRID LUMINAIRES MUST BE SECURED TO STRUCTURE ABOVE.

### **COMPONENT KEY**

#### **NON-EMERGENCY**

THERMALLY PROTECTED, NON-IC



#### **EMERGENCY**

REMOTE TEST SWITCH, NON-IC





### **OPTIONAL**

BAR HANGERS SOLD SEPARATELY



#### IC/CP





FOR ASTM E-283 AIR-TIGHT COMPLIANCE, SEAL IC HOUSING/ RO TRIM WITH SILICONE CAULKING BETWEEN THE EDGE OF THE COLLAR AND CEILING MATERIAL. SEAL ALL ADDITIONAL HOLES IN HOUSING WITH ALUMINUM TAPE.

### KEEP SHADED AREA FREE FROM OBSTRUCTION ABOVE CEILING

DNS - SHORT CONE DSS - SUPER SHORT CONE



# GRID - 1/2" CONDUIT & CLIP (BY OTHERS)











# DRYWALL - BAR HANGERS (SOLD SEPARATELY)







#### METAL STUDS







## **EMERGENCY - REMOTE TEST SWITCH**

# ABOVE CEILING ACCESS REQUIRED

















SEE

BATTERY MANUFACTURER
INSTRUCTIONS.



DO NOT MATE BATTERY
UNIT CONNECTOR
UNTIL INSTALLATION
IS COMPLETE AND A.C.
POWER IS SUPPLIED

## **EM - MOUNTING HEIGHT**



SEE

BATTERY MANUFACTURER INSTRUCTIONS.

Emergency maximum mounting height: **Downlight:** Clear Diffuse & White - 17.2' Warm Diffuse & Black - 15.5'

# **DRIVER SERVICE**