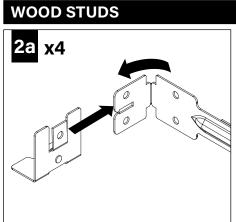

TION KEY**



**ATTENTION** 



**SEE ADDITIONAL INSTRUCTIONS** 



**POWER OFF** 



POWER ON





LUMINAIRE MUST BE INSTALLED PRIOR TO DRYWALL CEILING. ALL GRID LUMINAIRES MUST BE SECURED TO STRUCTURE ABOVE.

### **COMPONENT KEY**

#### **NON-EMERGENCY**

THERMALLY PROTECTED, NON-IC



#### **EMERGENCY**

REMOTE TEST SWITCH, NON-IC





### **OPTIONAL**

BAR HANGERS SOLD SEPARATELY



#### IC/CP





FOR ASTM E-283 AIR-TIGHT COMPLIANCE, SEAL IC HOUSING/ RO TRIM WITH SILICONE CAULKING BETWEEN THE EDGE OF THE COLLAR AND CEILING MATERIAL. SEAL ALL ADDITIONAL HOLES IN HOUSING WITH ALUMINUM TAPE.

### KEEP SHADED AREA FREE FROM OBSTRUCTION ABOVE CEILING

DNS - SHORT CONE DSS - SUPER SHORT CONE



# GRID - 1/2" CONDUIT & CLIP (BY OTHERS)











# DRYWALL - BAR HANGERS (SOLD SEPARATELY)







#### METAL STUDS







## **EMERGENCY - REMOTE TEST SWITCH**

# ABOVE CEILING ACCESS REQUIRED

















SEE

BATTERY MANUFACTURER
INSTRUCTIONS.



DO NOT MATE BATTERY
UNIT CONNECTOR
UNTIL INSTALLATION
IS COMPLETE AND A.C.
POWER IS SUPPLIED

## **EM - MOUNTING HEIGHT**



SEE

BATTERY MANUFACTURER INSTRUCTIONS.

Emergency maximum mounting height: **Downlight:** Clear Diffuse & White - 17.2' Warm Diffuse & Black - 15.5'

# **DRIVER SERVICE**