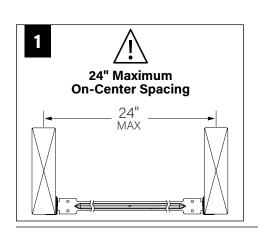

### KEEP SHADED AREA FREE FROM OBSTRUCTION ABOVE CEILING

DNS - SHORT CONE DSS - SUPER SHORT CONE