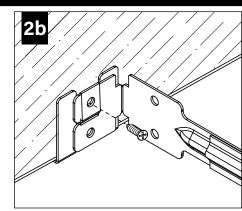

ON KEY**



**ATTENTION** 



**SEE ADDITIONAL INSTRUCTIONS** 



**POWER OFF** 



POWER ON





LUMINAIRE MUST BE INSTALLED PRIOR TO DRYWALL CEILING. ALL GRID LUMINAIRES MUST BE SECURED TO STRUCTURE ABOVE.

### **COMPONENT KEY**

#### **NON-EMERGENCY**

THERMALLY PROTECTED, NON-IC



#### **EMERGENCY**

REMOTE TEST SWITCH, NON-IC





### **OPTIONAL**

BAR HANGERS SOLD SEPARATELY



#### IC/CP





FOR ASTM E-283 AIR-TIGHT COMPLIANCE, SEAL IC HOUSING/ RO TRIM WITH SILICONE CAULKING BETWEEN THE EDGE OF THE COLLAR AND CEILING MATERIAL. SEAL ALL ADDITIONAL HOLES IN HOUSING WITH ALUMINUM TAPE.

### KEEP SHADED AREA FREE FROM OBSTRUCTION ABOVE CEILING

DNS - SHORT CONE DSS - SUPER SHORT CONE



# GRID - 1/2" CONDUIT & CLIP (BY OTHERS)











# DRYWALL - BAR HANGERS (SOLD SEPARATELY)







#### METAL STUDS







## **EMERGENCY - REMOTE TEST SWITCH**

# ABOVE CEILING ACCESS REQUIRED

















SEE

BATTERY MANUFACTURER
INSTRUCTIONS.



DO NOT MATE BATTERY
UNIT CONNECTOR
UNTIL INSTALLATION
IS COMPLETE AND A.C.
POWER IS SUPPLIED

## **EM - MOUNTING HEIGHT**



SEE

BATTERY MANUFACTURER INSTRUCTIONS.

Emergency maximum mounting height: **Downlight:** Clear Diffuse & White - 17.2' Warm Diffuse & Black - 15.5'

# **DRIVER SERVICE**