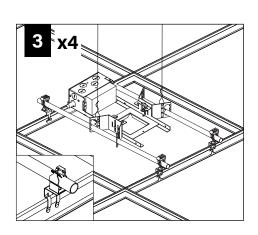

of Focal Point, LLC is prohibited.

## **INSTRUCTION KEY**



**ATTENTION** 



**SEE ADDITIONAL INSTRUCTIONS** 



**POWER OFF** 



POWER ON





LUMINAIRE MUST BE INSTALLED PRIOR TO DRYWALL CEILING. ALL GRID LUMINAIRES MUST BE SECURED TO STRUCTURE ABOVE.

### **COMPONENT KEY**

#### **NON-EMERGENCY**

THERMALLY PROTECTED, NON-IC



#### **EMERGENCY**

REMOTE TEST SWITCH, NON-IC





### **OPTIONAL**

BAR HANGERS SOLD SEPARATELY



#### IC/CP





FOR ASTM E-283 AIR-TIGHT COMPLIANCE, SEAL IC HOUSING/ RO TRIM WITH SILICONE CAULKING BETWEEN THE EDGE OF THE COLLAR AND CEILING MATERIAL. SEAL ALL ADDITIONAL HOLES IN HOUSING WITH ALUMINUM TAPE.

### KEEP SHADED AREA FREE FROM OBSTRUCTION ABOVE CEILING

DNS - SHORT CONE DSS - SUPER SHORT CONE



# GRID - 1/2" CONDUIT & CLIP (BY OTHERS)











# DRYWALL - BAR HANGERS (SOLD SEPARATELY)







#### METAL STUDS







## **EMERGENCY - REMOTE TEST SWITCH**

# ABOVE CEILING ACCESS REQUIRED

















SEE

BATTERY MANUFACTURER
INSTRUCTIONS.



DO NOT MATE BATTERY
UNIT CONNECTOR
UNTIL INSTALLATION
IS COMPLETE AND A.C.
POWER IS SUPPLIED

## **EM - MOUNTING HEIGHT**



SEE

BATTERY MANUFACTURER INSTRUCTIONS.

Emergency maximum mounting height: **Downlight:** Clear Diffuse & White - 17.2' Warm Diffuse & Black - 15.5'

# **DRIVER SERVICE**