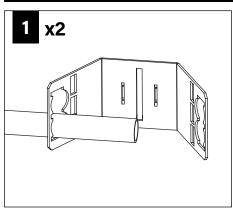

sion of Focal Point, LLC is prohibited.

## **INSTRUCTION KEY**



**ATTENTION** 



**SEE ADDITIONAL INSTRUCTIONS** 



**POWER OFF** 



POWER ON





LUMINAIRE MUST BE INSTALLED PRIOR TO DRYWALL CEILING. ALL GRID LUMINAIRES MUST BE SECURED TO STRUCTURE ABOVE.

### **COMPONENT KEY**

#### **NON-EMERGENCY**

THERMALLY PROTECTED, NON-IC



#### **EMERGENCY**

REMOTE TEST SWITCH, NON-IC





### **OPTIONAL**

BAR HANGERS SOLD SEPARATELY



#### IC/CP





FOR ASTM E-283 AIR-TIGHT COMPLIANCE, SEAL IC HOUSING/ RO TRIM WITH SILICONE CAULKING BETWEEN THE EDGE OF THE COLLAR AND CEILING MATERIAL. SEAL ALL ADDITIONAL HOLES IN HOUSING WITH ALUMINUM TAPE.

### KEEP SHADED AREA FREE FROM OBSTRUCTION ABOVE CEILING

DNS - SHORT CONE DSS - SUPER SHORT CONE



# GRID - 1/2" CONDUIT & CLIP (BY OTHERS)











# DRYWALL - BAR HANGERS (SOLD SEPARATELY)







#### METAL STUDS







## **EMERGENCY - REMOTE TEST SWITCH**

# ABOVE CEILING ACCESS REQUIRED

















SEE

BATTERY MANUFACTURER
INSTRUCTIONS.



DO NOT MATE BATTERY
UNIT CONNECTOR
UNTIL INSTALLATION
IS COMPLETE AND A.C.
POWER IS SUPPLIED

## **EM - MOUNTING HEIGHT**



SEE

BATTERY MANUFACTURER INSTRUCTIONS.

Emergency maximum mounting height: **Downlight:** Clear Diffuse & White - 17.2' Warm Diffuse & Black - 15.5'

# **DRIVER SERVICE**