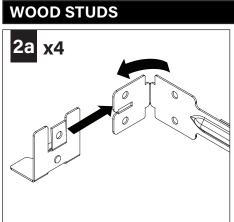

ION KEY**



**ATTENTION** 



**SEE ADDITIONAL INSTRUCTIONS** 



**POWER OFF** 



OWER ON





LUMINAIRE MUST BE INSTALLED PRIOR TO DRYWALL CEILING. ALL GRID LUMINAIRES MUST BE SECURED TO STRUCTURE ABOVE.

#### **COMPONENT KEY**

#### **NON-EMERGENCY**

THERMALLY PROTECTED, NON-IC



#### **EMERGENCY**

REMOTE TEST SWITCH, NON-IC





### **OPTIONAL**

BAR HANGERS SOLD SEPARATELY



#### IC/CP





FOR ASTM E-283 AIR-TIGHT COMPLIANCE, SEAL IC HOUSING/ RO TRIM WITH SILICONE CAULKING BETWEEN THE EDGE OF THE COLLAR AND CEILING MATERIAL. SEAL ALL ADDITIONAL HOLES IN HOUSING WITH ALUMINUM TAPE.

#### KEEP SHADED AREA FREE FROM OBSTRUCTION ABOVE CEILING

DNS - SHORT CONE DSS - SUPER SHORT CONE



# GRID - 1/2" CONDUIT & CLIP (BY OTHERS)











# DRYWALL - BAR HANGERS (SOLD SEPARATELY)







#### METAL STUDS







# **EMERGENCY - REMOTE TEST SWITCH**

# ABOVE CEILING ACCESS REQUIRED

















SEE **BATTERY MANUFACTURER**INSTRUCTIONS.



DO NOT MATE BATTERY
UNIT CONNECTOR
UNTIL INSTALLATION
IS COMPLETE AND A.C.
POWER IS SUPPLIED

## **EM - MOUNTING HEIGHT**



SEE **BATTERY MANUFACTURER**INSTRUCTIONS.

Emergency maximum mounting height: **Downlight:** Clear Diffuse & White - 17.2' Warm Diffuse & Black - 15.5'

# **DRIVER SERVICE**