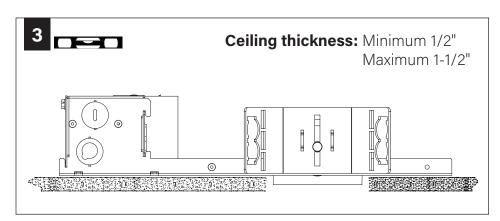

#### **INSTRUCTION KEY**

**ATTENTION** 

**SEE ADDITIONAL INSTRUCTIONS** 

**POWER OFF** 

OWER ON

LUMINAIRE MUST BE INSTALLED PRIOR TO DRYWALL CEILING. ALL GRID LUMINAIRES MUST BE SECURED TO STRUCTURE ABOVE.