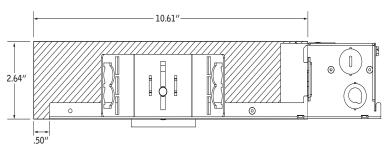

in part or whole without the written permission of Focal Point, LLC is prohibited.

#### **INSTRUCTION KEY**



**ATTENTION** 



**SEE ADDITIONAL INSTRUCTIONS** 



**POWER OFF** 



OWER ON





LUMINAIRE MUST BE INSTALLED PRIOR TO DRYWALL CEILING. ALL GRID LUMINAIRES MUST BE SECURED TO STRUCTURE ABOVE.

#### **COMPONENT KEY**

#### **NON-EMERGENCY**

THERMALLY PROTECTED, NON-IC



#### **EMERGENCY**

REMOTE TEST SWITCH, NON-IC





### **OPTIONAL**

BAR HANGERS SOLD SEPARATELY



#### IC/CP





FOR ASTM E-283 AIR-TIGHT COMPLIANCE, SEAL IC HOUSING/ RO TRIM WITH SILICONE CAULKING BETWEEN THE EDGE OF THE COLLAR AND CEILING MATERIAL. SEAL ALL ADDITIONAL HOLES IN HOUSING WITH ALUMINUM TAPE.

#### KEEP SHADED AREA FREE FROM OBSTRUCTION ABOVE CEILING

DNS - SHORT CONE DSS - SUPER SHORT CONE



# GRID - 1/2" CONDUIT & CLIP (BY OTHERS)











# DRYWALL - BAR HANGERS (SOLD SEPARATELY)







#### METAL STUDS







# **EMERGENCY - REMOTE TEST SWITCH**

# ABOVE CEILING ACCESS REQUIRED

















SEE **BATTERY MANUFACTURER**INSTRUCTIONS.



DO NOT MATE BATTERY
UNIT CONNECTOR
UNTIL INSTALLATION
IS COMPLETE AND A.C.
POWER IS SUPPLIED

## **EM - MOUNTING HEIGHT**



SEE **BATTERY MANUFACTURER**INSTRUCTIONS.

Emergency maximum mounting height: **Downlight:** Clear Diffuse & White - 17.2' Warm Diffuse & Black - 15.5'

# **DRIVER SERVICE**