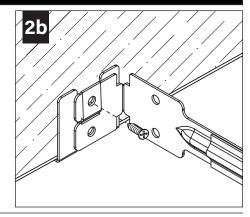

N KEY**



**ATTENTION** 



**SEE ADDITIONAL INSTRUCTIONS** 



**POWER OFF** 



OWER ON





LUMINAIRE MUST BE INSTALLED PRIOR TO DRYWALL CEILING. ALL GRID LUMINAIRES MUST BE SECURED TO STRUCTURE ABOVE.

#### **COMPONENT KEY**

#### **NON-EMERGENCY**

THERMALLY PROTECTED, NON-IC



#### **EMERGENCY**

REMOTE TEST SWITCH, NON-IC





### **OPTIONAL**

BAR HANGERS SOLD SEPARATELY



#### IC/CP





FOR ASTM E-283 AIR-TIGHT COMPLIANCE, SEAL IC HOUSING/ RO TRIM WITH SILICONE CAULKING BETWEEN THE EDGE OF THE COLLAR AND CEILING MATERIAL. SEAL ALL ADDITIONAL HOLES IN HOUSING WITH ALUMINUM TAPE.

#### KEEP SHADED AREA FREE FROM OBSTRUCTION ABOVE CEILING

DNS - SHORT CONE DSS - SUPER SHORT CONE



# GRID - 1/2" CONDUIT & CLIP (BY OTHERS)











# DRYWALL - BAR HANGERS (SOLD SEPARATELY)







#### METAL STUDS







# **EMERGENCY - REMOTE TEST SWITCH**

# ABOVE CEILING ACCESS REQUIRED

















SEE **BATTERY MANUFACTURER**INSTRUCTIONS.



DO NOT MATE BATTERY
UNIT CONNECTOR
UNTIL INSTALLATION
IS COMPLETE AND A.C.
POWER IS SUPPLIED

## **EM - MOUNTING HEIGHT**



SEE **BATTERY MANUFACTURER**INSTRUCTIONS.

Emergency maximum mounting height: **Downlight:** Clear Diffuse & White - 17.2' Warm Diffuse & Black - 15.5'

# **DRIVER SERVICE**