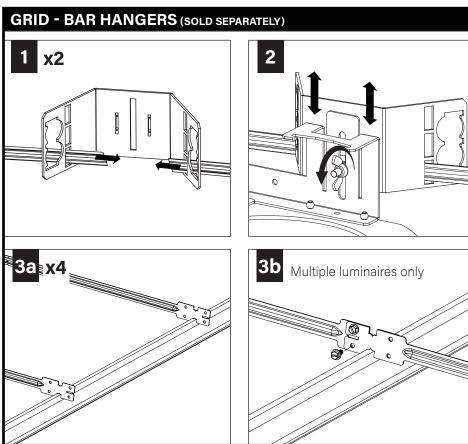

### **OPTIONAL**

BAR HANGERS SOLD SEPARATELY

# DRYWALL - BAR HANGERS (SOLD SEPARATELY)