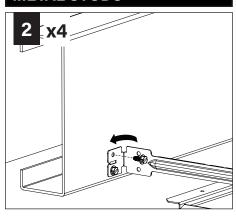

ON** 



**SEE ADDITIONAL INSTRUCTIONS** 



**POWER OFF** 



OWER ON





LUMINAIRE MUST BE INSTALLED PRIOR TO DRYWALL CEILING. ALL GRID LUMINAIRES MUST BE SECURED TO STRUCTURE ABOVE.

#### **COMPONENT KEY**

#### **NON-EMERGENCY**

THERMALLY PROTECTED, NON-IC



#### **EMERGENCY**

REMOTE TEST SWITCH, NON-IC





### **OPTIONAL**

BAR HANGERS SOLD SEPARATELY



#### IC/CP





FOR ASTM E-283 AIR-TIGHT COMPLIANCE, SEAL IC HOUSING/ RO TRIM WITH SILICONE CAULKING BETWEEN THE EDGE OF THE COLLAR AND CEILING MATERIAL. SEAL ALL ADDITIONAL HOLES IN HOUSING WITH ALUMINUM TAPE.

#### KEEP SHADED AREA FREE FROM OBSTRUCTION ABOVE CEILING

DNS - SHORT CONE DSS - SUPER SHORT CONE



# GRID - 1/2" CONDUIT & CLIP (BY OTHERS)











# DRYWALL - BAR HANGERS (SOLD SEPARATELY)







#### METAL STUDS







# **EMERGENCY - REMOTE TEST SWITCH**

# ABOVE CEILING ACCESS REQUIRED

















SEE **BATTERY MANUFACTURER**INSTRUCTIONS.



DO NOT MATE BATTERY
UNIT CONNECTOR
UNTIL INSTALLATION
IS COMPLETE AND A.C.
POWER IS SUPPLIED

## **EM - MOUNTING HEIGHT**



SEE **BATTERY MANUFACTURER**INSTRUCTIONS.

Emergency maximum mounting height: **Downlight:** Clear Diffuse & White - 17.2' Warm Diffuse & Black - 15.5'

# **DRIVER SERVICE**