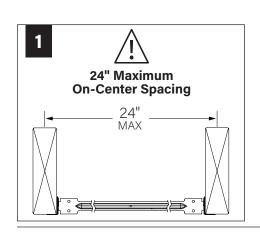

CTION KEY**



**ATTENTION** 



**SEE ADDITIONAL INSTRUCTIONS** 



**POWER OFF** 



OWER ON





LUMINAIRE MUST BE INSTALLED PRIOR TO DRYWALL CEILING. ALL GRID LUMINAIRES MUST BE SECURED TO STRUCTURE ABOVE.

#### **COMPONENT KEY**

#### **NON-EMERGENCY**

THERMALLY PROTECTED, NON-IC



#### **EMERGENCY**

REMOTE TEST SWITCH, NON-IC





### **OPTIONAL**

BAR HANGERS SOLD SEPARATELY



#### IC/CP





FOR ASTM E-283 AIR-TIGHT COMPLIANCE, SEAL IC HOUSING/ RO TRIM WITH SILICONE CAULKING BETWEEN THE EDGE OF THE COLLAR AND CEILING MATERIAL. SEAL ALL ADDITIONAL HOLES IN HOUSING WITH ALUMINUM TAPE.

#### KEEP SHADED AREA FREE FROM OBSTRUCTION ABOVE CEILING

DNS - SHORT CONE DSS - SUPER SHORT CONE



# GRID - 1/2" CONDUIT & CLIP (BY OTHERS)











# DRYWALL - BAR HANGERS (SOLD SEPARATELY)







#### METAL STUDS







# **EMERGENCY - REMOTE TEST SWITCH**

# ABOVE CEILING ACCESS REQUIRED

















SEE **BATTERY MANUFACTURER**INSTRUCTIONS.



DO NOT MATE BATTERY
UNIT CONNECTOR
UNTIL INSTALLATION
IS COMPLETE AND A.C.
POWER IS SUPPLIED

## **EM - MOUNTING HEIGHT**



SEE **BATTERY MANUFACTURER**INSTRUCTIONS.

Emergency maximum mounting height: **Downlight:** Clear Diffuse & White - 17.2' Warm Diffuse & Black - 15.5'

# **DRIVER SERVICE**