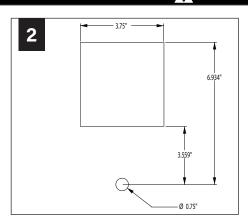

#### **INSTRUCTION KEY**

**ATTENTION** 

**SEE ADDITIONAL INSTRUCTIONS** 

**POWER OFF** 

OWER ON

LUMINAIRE MUST BE INSTALLED PRIOR TO DRYWALL CEILING. ALL GRID LUMINAIRES MUST BE SECURED TO STRUCTURE ABOVE.