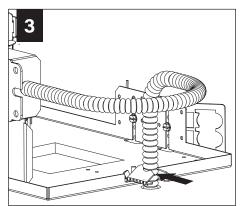

# GRID - 1/2" CONDUIT & CLIP (BY OTHERS)

# DRYWALL - BAR HANGERS (SOLD SEPARATELY)

#### METAL STUDS