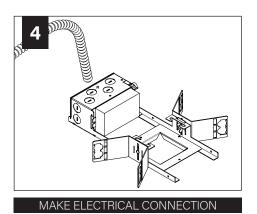

**SEE ADDITIONAL INSTRUCTIONS** 



**POWER OFF** 



OWER ON





LUMINAIRE MUST BE INSTALLED PRIOR TO DRYWALL CEILING. ALL GRID LUMINAIRES MUST BE SECURED TO STRUCTURE ABOVE.

#### **COMPONENT KEY**

#### **NON-EMERGENCY**

THERMALLY PROTECTED, NON-IC



#### **EMERGENCY**

REMOTE TEST SWITCH, NON-IC





### **OPTIONAL**

BAR HANGERS SOLD SEPARATELY



#### IC/CP





FOR ASTM E-283 AIR-TIGHT COMPLIANCE, SEAL IC HOUSING/ RO TRIM WITH SILICONE CAULKING BETWEEN THE EDGE OF THE COLLAR AND CEILING MATERIAL. SEAL ALL ADDITIONAL HOLES IN HOUSING WITH ALUMINUM TAPE.

#### KEEP SHADED AREA FREE FROM OBSTRUCTION ABOVE CEILING

DNS - SHORT CONE DSS - SUPER SHORT CONE



# GRID - 1/2" CONDUIT & CLIP (BY OTHERS)











# DRYWALL - BAR HANGERS (SOLD SEPARATELY)







#### METAL STUDS







# **EMERGENCY - REMOTE TEST SWITCH**

# ABOVE CEILING ACCESS REQUIRED

















SEE **BATTERY MANUFACTURER**INSTRUCTIONS.



DO NOT MATE BATTERY
UNIT CONNECTOR
UNTIL INSTALLATION
IS COMPLETE AND A.C.
POWER IS SUPPLIED

## **EM - MOUNTING HEIGHT**



SEE **BATTERY MANUFACTURER**INSTRUCTIONS.

Emergency maximum mounting height: **Downlight:** Clear Diffuse & White - 17.2' Warm Diffuse & Black - 15.5'

# **DRIVER SERVICE**