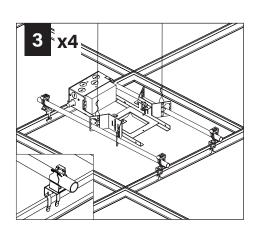

Focal Point, LLC is prohibited.

#### **INSTRUCTION KEY**



**ATTENTION** 



**SEE ADDITIONAL INSTRUCTIONS** 



**POWER OFF** 



OWER ON





LUMINAIRE MUST BE INSTALLED PRIOR TO DRYWALL CEILING. ALL GRID LUMINAIRES MUST BE SECURED TO STRUCTURE ABOVE.

#### **COMPONENT KEY**

#### **NON-EMERGENCY**

THERMALLY PROTECTED, NON-IC



#### **EMERGENCY**

REMOTE TEST SWITCH, NON-IC





### **OPTIONAL**

BAR HANGERS SOLD SEPARATELY



#### IC/CP





FOR ASTM E-283 AIR-TIGHT COMPLIANCE, SEAL IC HOUSING/ RO TRIM WITH SILICONE CAULKING BETWEEN THE EDGE OF THE COLLAR AND CEILING MATERIAL. SEAL ALL ADDITIONAL HOLES IN HOUSING WITH ALUMINUM TAPE.

#### KEEP SHADED AREA FREE FROM OBSTRUCTION ABOVE CEILING

DNS - SHORT CONE DSS - SUPER SHORT CONE



# GRID - 1/2" CONDUIT & CLIP (BY OTHERS)











# DRYWALL - BAR HANGERS (SOLD SEPARATELY)







#### METAL STUDS







# **EMERGENCY - REMOTE TEST SWITCH**

# ABOVE CEILING ACCESS REQUIRED

















SEE **BATTERY MANUFACTURER**INSTRUCTIONS.



DO NOT MATE BATTERY
UNIT CONNECTOR
UNTIL INSTALLATION
IS COMPLETE AND A.C.
POWER IS SUPPLIED

## **EM - MOUNTING HEIGHT**



SEE **BATTERY MANUFACTURER**INSTRUCTIONS.

Emergency maximum mounting height: **Downlight:** Clear Diffuse & White - 17.2' Warm Diffuse & Black - 15.5'

# **DRIVER SERVICE**