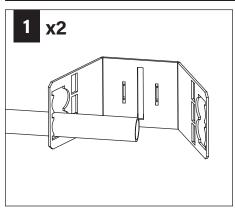

n of Focal Point, LLC is prohibited.

#### **INSTRUCTION KEY**



**ATTENTION** 



**SEE ADDITIONAL INSTRUCTIONS** 



**POWER OFF** 



OWER ON





LUMINAIRE MUST BE INSTALLED PRIOR TO DRYWALL CEILING. ALL GRID LUMINAIRES MUST BE SECURED TO STRUCTURE ABOVE.

#### **COMPONENT KEY**

#### **NON-EMERGENCY**

THERMALLY PROTECTED, NON-IC



#### **EMERGENCY**

REMOTE TEST SWITCH, NON-IC





### **OPTIONAL**

BAR HANGERS SOLD SEPARATELY



#### IC/CP





FOR ASTM E-283 AIR-TIGHT COMPLIANCE, SEAL IC HOUSING/ RO TRIM WITH SILICONE CAULKING BETWEEN THE EDGE OF THE COLLAR AND CEILING MATERIAL. SEAL ALL ADDITIONAL HOLES IN HOUSING WITH ALUMINUM TAPE.

#### KEEP SHADED AREA FREE FROM OBSTRUCTION ABOVE CEILING

DNS - SHORT CONE DSS - SUPER SHORT CONE



# GRID - 1/2" CONDUIT & CLIP (BY OTHERS)











# DRYWALL - BAR HANGERS (SOLD SEPARATELY)







#### METAL STUDS







# **EMERGENCY - REMOTE TEST SWITCH**

# ABOVE CEILING ACCESS REQUIRED

















SEE **BATTERY MANUFACTURER**INSTRUCTIONS.



DO NOT MATE BATTERY
UNIT CONNECTOR
UNTIL INSTALLATION
IS COMPLETE AND A.C.
POWER IS SUPPLIED

## **EM - MOUNTING HEIGHT**



SEE **BATTERY MANUFACTURER**INSTRUCTIONS.

Emergency maximum mounting height: **Downlight:** Clear Diffuse & White - 17.2' Warm Diffuse & Black - 15.5'

# **DRIVER SERVICE**