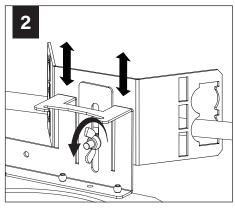

of Focal Point, LLC is prohibited.

#### **INSTRUCTION KEY**



**ATTENTION** 



**SEE ADDITIONAL INSTRUCTIONS** 



**POWER OFF** 



OWER ON





LUMINAIRE MUST BE INSTALLED PRIOR TO DRYWALL CEILING. ALL GRID LUMINAIRES MUST BE SECURED TO STRUCTURE ABOVE.

#### **COMPONENT KEY**

#### **NON-EMERGENCY**

THERMALLY PROTECTED, NON-IC



#### **EMERGENCY**

REMOTE TEST SWITCH, NON-IC





### **OPTIONAL**

BAR HANGERS SOLD SEPARATELY



#### IC/CP





FOR ASTM E-283 AIR-TIGHT COMPLIANCE, SEAL IC HOUSING/ RO TRIM WITH SILICONE CAULKING BETWEEN THE EDGE OF THE COLLAR AND CEILING MATERIAL. SEAL ALL ADDITIONAL HOLES IN HOUSING WITH ALUMINUM TAPE.

#### KEEP SHADED AREA FREE FROM OBSTRUCTION ABOVE CEILING

DNS - SHORT CONE DSS - SUPER SHORT CONE



# GRID - 1/2" CONDUIT & CLIP (BY OTHERS)











# DRYWALL - BAR HANGERS (SOLD SEPARATELY)







#### METAL STUDS







# **EMERGENCY - REMOTE TEST SWITCH**

# ABOVE CEILING ACCESS REQUIRED

















SEE **BATTERY MANUFACTURER**INSTRUCTIONS.



DO NOT MATE BATTERY
UNIT CONNECTOR
UNTIL INSTALLATION
IS COMPLETE AND A.C.
POWER IS SUPPLIED

## **EM - MOUNTING HEIGHT**



SEE **BATTERY MANUFACTURER**INSTRUCTIONS.

Emergency maximum mounting height: **Downlight:** Clear Diffuse & White - 17.2' Warm Diffuse & Black - 15.5'

# **DRIVER SERVICE**