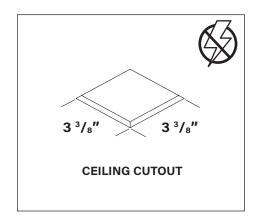

ion of Focal Point, LLC is prohibited.

#### **INSTRUCTION KEY**



**ATTENTION** 



**SEE ADDITIONAL INSTRUCTIONS** 



**POWER OFF** 



OWER ON





LUMINAIRE MUST BE INSTALLED PRIOR TO DRYWALL CEILING. ALL GRID LUMINAIRES MUST BE SECURED TO STRUCTURE ABOVE.

#### **COMPONENT KEY**

#### **NON-EMERGENCY**

THERMALLY PROTECTED, NON-IC



#### **EMERGENCY**

REMOTE TEST SWITCH, NON-IC





### **OPTIONAL**

BAR HANGERS SOLD SEPARATELY



#### IC/CP





FOR ASTM E-283 AIR-TIGHT COMPLIANCE, SEAL IC HOUSING/ RO TRIM WITH SILICONE CAULKING BETWEEN THE EDGE OF THE COLLAR AND CEILING MATERIAL. SEAL ALL ADDITIONAL HOLES IN HOUSING WITH ALUMINUM TAPE.

#### KEEP SHADED AREA FREE FROM OBSTRUCTION ABOVE CEILING

DNS - SHORT CONE DSS - SUPER SHORT CONE



# GRID - 1/2" CONDUIT & CLIP (BY OTHERS)











# DRYWALL - BAR HANGERS (SOLD SEPARATELY)







#### METAL STUDS







# **EMERGENCY - REMOTE TEST SWITCH**

# ABOVE CEILING ACCESS REQUIRED

















SEE **BATTERY MANUFACTURER**INSTRUCTIONS.



DO NOT MATE BATTERY
UNIT CONNECTOR
UNTIL INSTALLATION
IS COMPLETE AND A.C.
POWER IS SUPPLIED

## **EM - MOUNTING HEIGHT**



SEE **BATTERY MANUFACTURER**INSTRUCTIONS.

Emergency maximum mounting height: **Downlight:** Clear Diffuse & White - 17.2' Warm Diffuse & Black - 15.5'

# **DRIVER SERVICE**