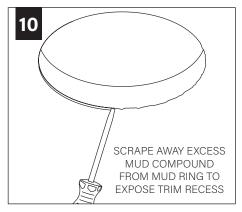

sibility for inadequately reinforced walls and/or ceilings.
- The information contained in this drawing is the sole property of Focal Point, LLC. Any reproduction in part or whole without the written permission of Focal Point, LLC is prohibited.

#### **INSTRUCTION KEY**



**ATTENTION** 



**SEE ADDITIONAL INSTRUCTIONS** 



**POWER OFF** 



**POWER ON** 



LUMINAIRE MUST BE INSTALLED PRIOR TO DRYWALL CEILING. ALL GRID LUMINAIRES MUST BE SECURED TO STRUCTURE ABOVE.

#### **COMPONENT KEY**

#### **NON-EMERGENCY**

THERMALLY PROTECTED, NON-IC



**OPTIONAL** 

BAR HANGERS SOLD SEPARATELY



IC/CP





#### KEEP SHADED AREA FREE FROM OBSTRUCTION ABOVE CEILING

DNS - SHORT CONE DSS - SUPER SHORT CONE









## **WOOD STUDS**





# **METAL STUDS**







## **MUD-IN**





















## **WOOD CEILING**























## **DRIVER SERVICE**