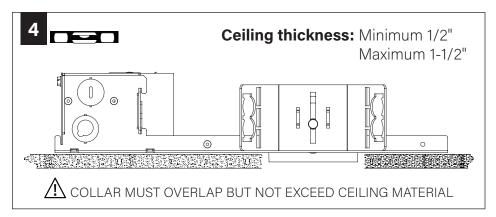

#### KEEP SHADED AREA FREE FROM OBSTRUCTION ABOVE CEILING

DNS - SHORT CONE DSS - SUPER SHORT CONE