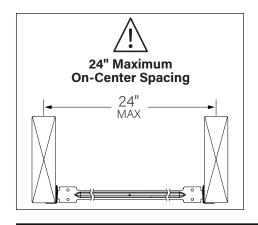

#### KEEP SHADED AREA FREE FROM OBSTRUCTION ABOVE CEILING

DNS - SHORT CONE DSS - SUPER SHORT CONE