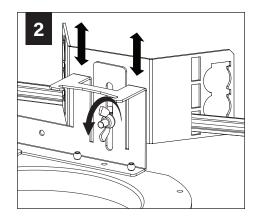

#### **INSTRUCTION KEY**

**ATTENTION** 

**SEE ADDITIONAL INSTRUCTIONS** 

**POWER OFF** 

**POWER ON** 

LUMINAIRE MUST BE INSTALLED PRIOR TO DRYWALL CEILING. ALL GRID LUMINAIRES MUST BE SECURED TO STRUCTURE ABOVE.