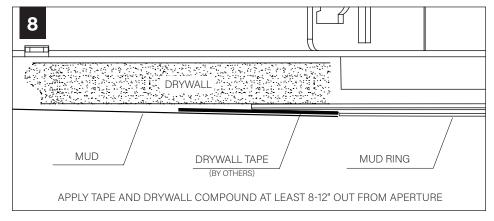

sponsibility for inadequately reinforced walls and/or ceilings.
- The information contained in this drawing is the sole property of Focal Point, LLC. Any reproduction in part or whole without the written permission of Focal Point, LLC is prohibited.

#### **INSTRUCTION KEY**



**ATTENTION** 



**SEE ADDITIONAL INSTRUCTIONS** 



**POWER OFF** 



**POWER ON** 



LUMINAIRE MUST BE INSTALLED PRIOR TO DRYWALL CEILING. ALL GRID LUMINAIRES MUST BE SECURED TO STRUCTURE ABOVE.

#### **COMPONENT KEY**

#### **NON-EMERGENCY**

THERMALLY PROTECTED, NON-IC



**OPTIONAL** 

BAR HANGERS SOLD SEPARATELY



IC/CP





#### KEEP SHADED AREA FREE FROM OBSTRUCTION ABOVE CEILING

DNS - SHORT CONE DSS - SUPER SHORT CONE









## **WOOD STUDS**





# **METAL STUDS**







## **MUD-IN**





















## **WOOD CEILING**























## **DRIVER SERVICE**