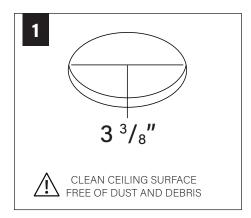

#### KEEP SHADED AREA FREE FROM OBSTRUCTION ABOVE CEILING

DNS - SHORT CONE DSS - SUPER SHORT CONE