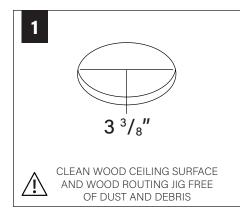

reinforced walls and/or ceilings.
- The information contained in this drawing is the sole property of Focal Point, LLC. Any reproduction in part or whole without the written permission of Focal Point, LLC is prohibited.

#### **INSTRUCTION KEY**



**ATTENTION** 



**SEE ADDITIONAL INSTRUCTIONS** 



**POWER OFF** 



**POWER ON** 



LUMINAIRE MUST BE INSTALLED PRIOR TO DRYWALL CEILING. ALL GRID LUMINAIRES MUST BE SECURED TO STRUCTURE ABOVE.

#### **COMPONENT KEY**

#### **NON-EMERGENCY**

THERMALLY PROTECTED, NON-IC



**OPTIONAL** 

BAR HANGERS SOLD SEPARATELY



IC/CP





#### KEEP SHADED AREA FREE FROM OBSTRUCTION ABOVE CEILING

DNS - SHORT CONE DSS - SUPER SHORT CONE









## **WOOD STUDS**





# **METAL STUDS**







## **MUD-IN**





















## **WOOD CEILING**























## **DRIVER SERVICE**