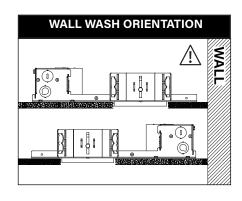

#### KEEP SHADED AREA FREE FROM OBSTRUCTION ABOVE CEILING

DNS - SHORT CONE DSS - SUPER SHORT CONE