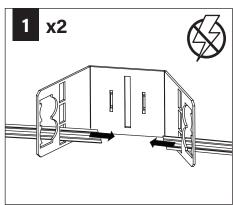

#### **INSTRUCTION KEY**

**ATTENTION** 

**SEE ADDITIONAL INSTRUCTIONS** 

**POWER OFF** 

**POWER ON** 

LUMINAIRE MUST BE INSTALLED PRIOR TO DRYWALL CEILING. ALL GRID LUMINAIRES MUST BE SECURED TO STRUCTURE ABOVE.