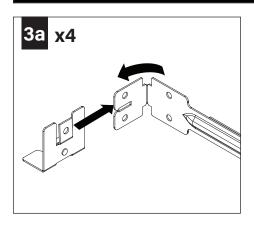

#### **INSTRUCTION KEY**

**ATTENTION** 

**SEE ADDITIONAL INSTRUCTIONS** 

**POWER OFF** 

**POWER ON** 

LUMINAIRE MUST BE INSTALLED PRIOR TO DRYWALL CEILING. ALL GRID LUMINAIRES MUST BE SECURED TO STRUCTURE ABOVE.