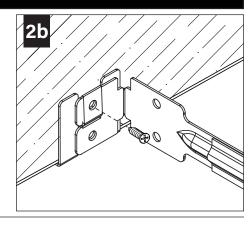

*SEE ADDITIONAL INSTRUCTIONS** 



**POWER OFF** 



OWER ON





LUMINAIRE MUST BE INSTALLED PRIOR TO DRYWALL CEILING. ALL GRID LUMINAIRES MUST BE SECURED TO STRUCTURE ABOVE.

#### **COMPONENT KEY**

#### **NON-EMERGENCY**

THERMALLY PROTECTED, NON-IC



#### **EMERGENCY**

REMOTE TEST SWITCH, NON-IC



# **WALL WASH ORIENTATION**



#### **OPTIONAL**

BAR HANGERS SOLD SEPARATELY



#### IC/CP





FOR ASTM E-283 AIR-TIGHT COMPLIANCE, SEAL IC HOUSING/ RO TRIM WITH SILICONE CAULKING BETWEEN THE EDGE OF THE COLLAR AND CEILING MATERIAL. SEAL ALL ADDITIONAL HOLES IN HOUSING WITH ALUMINUM TAPE.

#### KEEP SHADED AREA FREE FROM OBSTRUCTION ABOVE CEILING

DNS - SHORT CONE DSS - SUPER SHORT CONE



# GRID - 1/2" CONDUIT & CLIP (BY OTHERS)











# DRYWALL - BAR HANGERS (SOLD SEPARATELY)







#### METAL STUDS







MAKE ELECTRICAL CONNECTION

## **EMERGENCY - REMOTE TEST SWITCH**

# ABOVE CEILING ACCESS REQUIRED

















SEE **BATTERY MANUFACTURER**INSTRUCTIONS.



DO NOT MATE BATTERY
UNIT CONNECTOR
UNTIL INSTALLATION
IS COMPLETE AND A.C.
POWER IS SUPPLIED

## **EM - MOUNTING HEIGHT**



SEE **BATTERY MANUFACTURER**INSTRUCTIONS.

Emergency maximum mounting height: **Downlight:** Clear Diffuse & White - 17.2' Warm Diffuse & Black - 15.5'

# **DRIVER SERVICE**