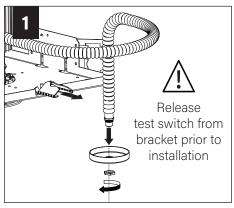

#### IC/CP

FOR ASTM E-283 AIR-TIGHT COMPLIANCE, SEAL IC HOUSING/ RO TRIM WITH SILICONE CAULKING BETWEEN THE EDGE OF THE COLLAR AND CEILING MATERIAL. SEAL ALL ADDITIONAL HOLES IN HOUSING WITH ALUMINUM TAPE.

#### KEEP SHADED AREA FREE FROM OBSTRUCTION ABOVE CEILING

DNS - SHORT CONE DSS - SUPER SHORT CONE