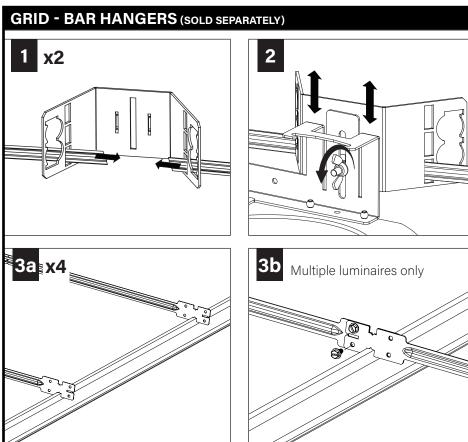

#### **INSTRUCTION KEY**



**ATTENTION** 



**SEE ADDITIONAL INSTRUCTIONS** 



**POWER OFF** 



OWER ON





LUMINAIRE MUST BE INSTALLED PRIOR TO DRYWALL CEILING. ALL GRID LUMINAIRES MUST BE SECURED TO STRUCTURE ABOVE.

#### **COMPONENT KEY**

#### **NON-EMERGENCY**

THERMALLY PROTECTED, NON-IC



#### **EMERGENCY**

REMOTE TEST SWITCH, NON-IC



# **WALL WASH ORIENTATION**



#### **OPTIONAL**

BAR HANGERS SOLD SEPARATELY



#### IC/CP





FOR ASTM E-283 AIR-TIGHT COMPLIANCE, SEAL IC HOUSING/ RO TRIM WITH SILICONE CAULKING BETWEEN THE EDGE OF THE COLLAR AND CEILING MATERIAL. SEAL ALL ADDITIONAL HOLES IN HOUSING WITH ALUMINUM TAPE.

#### KEEP SHADED AREA FREE FROM OBSTRUCTION ABOVE CEILING

DNS - SHORT CONE DSS - SUPER SHORT CONE



# GRID - 1/2" CONDUIT & CLIP (BY OTHERS)











# DRYWALL - BAR HANGERS (SOLD SEPARATELY)







#### METAL STUDS







MAKE ELECTRICAL CONNECTION

## **EMERGENCY - REMOTE TEST SWITCH**

# ABOVE CEILING ACCESS REQUIRED

















SEE **BATTERY MANUFACTURER**INSTRUCTIONS.



DO NOT MATE BATTERY
UNIT CONNECTOR
UNTIL INSTALLATION
IS COMPLETE AND A.C.
POWER IS SUPPLIED

## **EM - MOUNTING HEIGHT**



SEE **BATTERY MANUFACTURER**INSTRUCTIONS.

Emergency maximum mounting height: **Downlight:** Clear Diffuse & White - 17.2' Warm Diffuse & Black - 15.5'

# **DRIVER SERVICE**