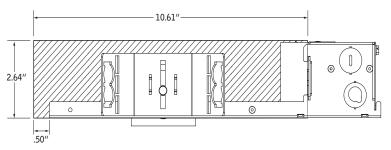

#### **COMPONENT KEY**

# GRID - 1/2" CONDUIT & CLIP (BY OTHERS)

# DRYWALL - BAR HANGERS (SOLD SEPARATELY)

#### METAL STUDS

MAKE ELECTRICAL CONNECTION