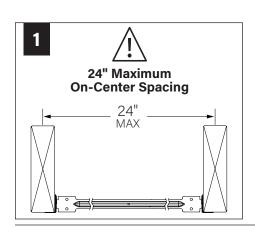

**SEE ADDITIONAL INSTRUCTIONS** 



**POWER OFF** 



OWER ON





LUMINAIRE MUST BE INSTALLED PRIOR TO DRYWALL CEILING. ALL GRID LUMINAIRES MUST BE SECURED TO STRUCTURE ABOVE.

#### **COMPONENT KEY**

#### **NON-EMERGENCY**

THERMALLY PROTECTED, NON-IC



#### **EMERGENCY**

REMOTE TEST SWITCH, NON-IC



# **WALL WASH ORIENTATION**



#### **OPTIONAL**

BAR HANGERS SOLD SEPARATELY



#### IC/CP





FOR ASTM E-283 AIR-TIGHT COMPLIANCE, SEAL IC HOUSING/ RO TRIM WITH SILICONE CAULKING BETWEEN THE EDGE OF THE COLLAR AND CEILING MATERIAL. SEAL ALL ADDITIONAL HOLES IN HOUSING WITH ALUMINUM TAPE.

#### KEEP SHADED AREA FREE FROM OBSTRUCTION ABOVE CEILING

DNS - SHORT CONE DSS - SUPER SHORT CONE



# GRID - 1/2" CONDUIT & CLIP (BY OTHERS)











# DRYWALL - BAR HANGERS (SOLD SEPARATELY)







#### METAL STUDS







MAKE ELECTRICAL CONNECTION

## **EMERGENCY - REMOTE TEST SWITCH**

# ABOVE CEILING ACCESS REQUIRED

















SEE **BATTERY MANUFACTURER**INSTRUCTIONS.



DO NOT MATE BATTERY
UNIT CONNECTOR
UNTIL INSTALLATION
IS COMPLETE AND A.C.
POWER IS SUPPLIED

## **EM - MOUNTING HEIGHT**



SEE **BATTERY MANUFACTURER**INSTRUCTIONS.

Emergency maximum mounting height: **Downlight:** Clear Diffuse & White - 17.2' Warm Diffuse & Black - 15.5'

# **DRIVER SERVICE**