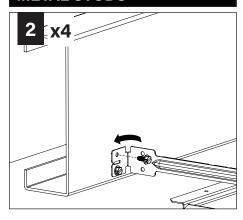

RUCTIONS** 



**POWER OFF** 



OWER ON





LUMINAIRE MUST BE INSTALLED PRIOR TO DRYWALL CEILING. ALL GRID LUMINAIRES MUST BE SECURED TO STRUCTURE ABOVE.

#### **COMPONENT KEY**

#### **NON-EMERGENCY**

THERMALLY PROTECTED, NON-IC



#### **EMERGENCY**

REMOTE TEST SWITCH, NON-IC



# **WALL WASH ORIENTATION**



#### **OPTIONAL**

BAR HANGERS SOLD SEPARATELY



#### IC/CP





FOR ASTM E-283 AIR-TIGHT COMPLIANCE, SEAL IC HOUSING/ RO TRIM WITH SILICONE CAULKING BETWEEN THE EDGE OF THE COLLAR AND CEILING MATERIAL. SEAL ALL ADDITIONAL HOLES IN HOUSING WITH ALUMINUM TAPE.

#### KEEP SHADED AREA FREE FROM OBSTRUCTION ABOVE CEILING

DNS - SHORT CONE DSS - SUPER SHORT CONE



# GRID - 1/2" CONDUIT & CLIP (BY OTHERS)











# DRYWALL - BAR HANGERS (SOLD SEPARATELY)







#### METAL STUDS







MAKE ELECTRICAL CONNECTION

## **EMERGENCY - REMOTE TEST SWITCH**

# ABOVE CEILING ACCESS REQUIRED

















SEE **BATTERY MANUFACTURER**INSTRUCTIONS.



DO NOT MATE BATTERY
UNIT CONNECTOR
UNTIL INSTALLATION
IS COMPLETE AND A.C.
POWER IS SUPPLIED

## **EM - MOUNTING HEIGHT**



SEE **BATTERY MANUFACTURER**INSTRUCTIONS.

Emergency maximum mounting height: **Downlight:** Clear Diffuse & White - 17.2' Warm Diffuse & Black - 15.5'

# **DRIVER SERVICE**