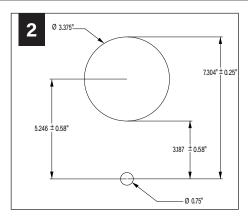

LUMINAIRES MUST BE SECURED TO STRUCTURE ABOVE.

#### **COMPONENT KEY**

#### **NON-EMERGENCY**

THERMALLY PROTECTED, NON-IC



#### **EMERGENCY**

REMOTE TEST SWITCH, NON-IC



# **WALL WASH ORIENTATION**



#### **OPTIONAL**

BAR HANGERS SOLD SEPARATELY



#### IC/CP





FOR ASTM E-283 AIR-TIGHT COMPLIANCE, SEAL IC HOUSING/ RO TRIM WITH SILICONE CAULKING BETWEEN THE EDGE OF THE COLLAR AND CEILING MATERIAL. SEAL ALL ADDITIONAL HOLES IN HOUSING WITH ALUMINUM TAPE.

#### KEEP SHADED AREA FREE FROM OBSTRUCTION ABOVE CEILING

DNS - SHORT CONE DSS - SUPER SHORT CONE



# GRID - 1/2" CONDUIT & CLIP (BY OTHERS)











# DRYWALL - BAR HANGERS (SOLD SEPARATELY)







#### METAL STUDS







MAKE ELECTRICAL CONNECTION

## **EMERGENCY - REMOTE TEST SWITCH**

# ABOVE CEILING ACCESS REQUIRED

















SEE **BATTERY MANUFACTURER**INSTRUCTIONS.



DO NOT MATE BATTERY
UNIT CONNECTOR
UNTIL INSTALLATION
IS COMPLETE AND A.C.
POWER IS SUPPLIED

## **EM - MOUNTING HEIGHT**



SEE **BATTERY MANUFACTURER**INSTRUCTIONS.

Emergency maximum mounting height: **Downlight:** Clear Diffuse & White - 17.2' Warm Diffuse & Black - 15.5'

# **DRIVER SERVICE**