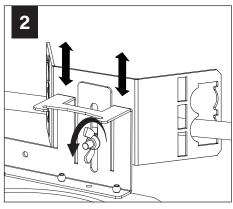

ted.

#### **INSTRUCTION KEY**



**ATTENTION** 



**SEE ADDITIONAL INSTRUCTIONS** 



**POWER OFF** 



OWER ON





LUMINAIRE MUST BE INSTALLED PRIOR TO DRYWALL CEILING. ALL GRID LUMINAIRES MUST BE SECURED TO STRUCTURE ABOVE.

#### **COMPONENT KEY**

#### **NON-EMERGENCY**

THERMALLY PROTECTED, NON-IC



#### **EMERGENCY**

REMOTE TEST SWITCH, NON-IC



# **WALL WASH ORIENTATION**



#### **OPTIONAL**

BAR HANGERS SOLD SEPARATELY



#### IC/CP





FOR ASTM E-283 AIR-TIGHT COMPLIANCE, SEAL IC HOUSING/ RO TRIM WITH SILICONE CAULKING BETWEEN THE EDGE OF THE COLLAR AND CEILING MATERIAL. SEAL ALL ADDITIONAL HOLES IN HOUSING WITH ALUMINUM TAPE.

#### KEEP SHADED AREA FREE FROM OBSTRUCTION ABOVE CEILING

DNS - SHORT CONE DSS - SUPER SHORT CONE



# GRID - 1/2" CONDUIT & CLIP (BY OTHERS)











# DRYWALL - BAR HANGERS (SOLD SEPARATELY)







#### METAL STUDS







MAKE ELECTRICAL CONNECTION

## **EMERGENCY - REMOTE TEST SWITCH**

# ABOVE CEILING ACCESS REQUIRED

















SEE **BATTERY MANUFACTURER**INSTRUCTIONS.



DO NOT MATE BATTERY
UNIT CONNECTOR
UNTIL INSTALLATION
IS COMPLETE AND A.C.
POWER IS SUPPLIED

## **EM - MOUNTING HEIGHT**



SEE **BATTERY MANUFACTURER**INSTRUCTIONS.

Emergency maximum mounting height: **Downlight:** Clear Diffuse & White - 17.2' Warm Diffuse & Black - 15.5'

# **DRIVER SERVICE**