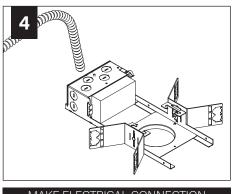

IONS** 



**POWER OFF** 



OWER ON





LUMINAIRE MUST BE INSTALLED PRIOR TO DRYWALL CEILING. ALL GRID LUMINAIRES MUST BE SECURED TO STRUCTURE ABOVE.

#### **COMPONENT KEY**

#### **NON-EMERGENCY**

THERMALLY PROTECTED, NON-IC



#### **EMERGENCY**

REMOTE TEST SWITCH, NON-IC



# **WALL WASH ORIENTATION**



#### **OPTIONAL**

BAR HANGERS SOLD SEPARATELY



#### IC/CP





FOR ASTM E-283 AIR-TIGHT COMPLIANCE, SEAL IC HOUSING/ RO TRIM WITH SILICONE CAULKING BETWEEN THE EDGE OF THE COLLAR AND CEILING MATERIAL. SEAL ALL ADDITIONAL HOLES IN HOUSING WITH ALUMINUM TAPE.

#### KEEP SHADED AREA FREE FROM OBSTRUCTION ABOVE CEILING

DNS - SHORT CONE DSS - SUPER SHORT CONE



# GRID - 1/2" CONDUIT & CLIP (BY OTHERS)











# DRYWALL - BAR HANGERS (SOLD SEPARATELY)







#### METAL STUDS







MAKE ELECTRICAL CONNECTION

## **EMERGENCY - REMOTE TEST SWITCH**

# ABOVE CEILING ACCESS REQUIRED

















SEE **BATTERY MANUFACTURER**INSTRUCTIONS.



DO NOT MATE BATTERY
UNIT CONNECTOR
UNTIL INSTALLATION
IS COMPLETE AND A.C.
POWER IS SUPPLIED

## **EM - MOUNTING HEIGHT**



SEE **BATTERY MANUFACTURER**INSTRUCTIONS.

Emergency maximum mounting height: **Downlight:** Clear Diffuse & White - 17.2' Warm Diffuse & Black - 15.5'

# **DRIVER SERVICE**