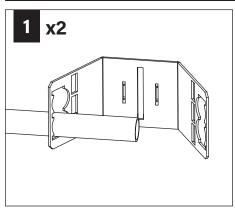

bited.

#### **INSTRUCTION KEY**



**ATTENTION** 



**SEE ADDITIONAL INSTRUCTIONS** 



**POWER OFF** 



OWER ON





LUMINAIRE MUST BE INSTALLED PRIOR TO DRYWALL CEILING. ALL GRID LUMINAIRES MUST BE SECURED TO STRUCTURE ABOVE.

#### **COMPONENT KEY**

#### **NON-EMERGENCY**

THERMALLY PROTECTED, NON-IC



#### **EMERGENCY**

REMOTE TEST SWITCH, NON-IC



# **WALL WASH ORIENTATION**



#### **OPTIONAL**

BAR HANGERS SOLD SEPARATELY



#### IC/CP





FOR ASTM E-283 AIR-TIGHT COMPLIANCE, SEAL IC HOUSING/ RO TRIM WITH SILICONE CAULKING BETWEEN THE EDGE OF THE COLLAR AND CEILING MATERIAL. SEAL ALL ADDITIONAL HOLES IN HOUSING WITH ALUMINUM TAPE.

#### KEEP SHADED AREA FREE FROM OBSTRUCTION ABOVE CEILING

DNS - SHORT CONE DSS - SUPER SHORT CONE



# GRID - 1/2" CONDUIT & CLIP (BY OTHERS)











# DRYWALL - BAR HANGERS (SOLD SEPARATELY)







#### METAL STUDS







MAKE ELECTRICAL CONNECTION

## **EMERGENCY - REMOTE TEST SWITCH**

# ABOVE CEILING ACCESS REQUIRED

















SEE **BATTERY MANUFACTURER**INSTRUCTIONS.



DO NOT MATE BATTERY
UNIT CONNECTOR
UNTIL INSTALLATION
IS COMPLETE AND A.C.
POWER IS SUPPLIED

## **EM - MOUNTING HEIGHT**



SEE **BATTERY MANUFACTURER**INSTRUCTIONS.

Emergency maximum mounting height: **Downlight:** Clear Diffuse & White - 17.2' Warm Diffuse & Black - 15.5'

# **DRIVER SERVICE**