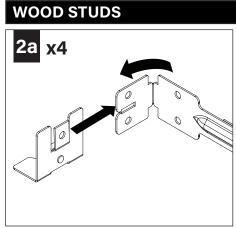

**SEE ADDITIONAL INSTRUCTIONS** 



**POWER OFF** 



OWER ON





LUMINAIRE MUST BE INSTALLED PRIOR TO DRYWALL CEILING. ALL GRID LUMINAIRES MUST BE SECURED TO STRUCTURE ABOVE.

#### **COMPONENT KEY**

#### **NON-EMERGENCY**

THERMALLY PROTECTED, NON-IC



#### **EMERGENCY**

REMOTE TEST SWITCH, NON-IC



# **WALL WASH ORIENTATION**



#### **OPTIONAL**

BAR HANGERS SOLD SEPARATELY



#### IC/CP





FOR ASTM E-283 AIR-TIGHT COMPLIANCE, SEAL IC HOUSING/ RO TRIM WITH SILICONE CAULKING BETWEEN THE EDGE OF THE COLLAR AND CEILING MATERIAL. SEAL ALL ADDITIONAL HOLES IN HOUSING WITH ALUMINUM TAPE.

#### KEEP SHADED AREA FREE FROM OBSTRUCTION ABOVE CEILING

DNS - SHORT CONE DSS - SUPER SHORT CONE



# GRID - 1/2" CONDUIT & CLIP (BY OTHERS)











# DRYWALL - BAR HANGERS (SOLD SEPARATELY)







#### METAL STUDS







MAKE ELECTRICAL CONNECTION

## **EMERGENCY - REMOTE TEST SWITCH**

# ABOVE CEILING ACCESS REQUIRED

















SEE **BATTERY MANUFACTURER**INSTRUCTIONS.



DO NOT MATE BATTERY
UNIT CONNECTOR
UNTIL INSTALLATION
IS COMPLETE AND A.C.
POWER IS SUPPLIED

## **EM - MOUNTING HEIGHT**



SEE **BATTERY MANUFACTURER**INSTRUCTIONS.

Emergency maximum mounting height: **Downlight:** Clear Diffuse & White - 17.2' Warm Diffuse & Black - 15.5'

# **DRIVER SERVICE**