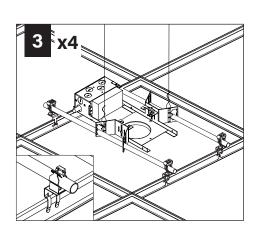

d.

#### **INSTRUCTION KEY**



**ATTENTION** 



**SEE ADDITIONAL INSTRUCTIONS** 



**POWER OFF** 



OWER ON





LUMINAIRE MUST BE INSTALLED PRIOR TO DRYWALL CEILING. ALL GRID LUMINAIRES MUST BE SECURED TO STRUCTURE ABOVE.

#### **COMPONENT KEY**

#### **NON-EMERGENCY**

THERMALLY PROTECTED, NON-IC



#### **EMERGENCY**

REMOTE TEST SWITCH, NON-IC



# **WALL WASH ORIENTATION**



#### **OPTIONAL**

BAR HANGERS SOLD SEPARATELY



#### IC/CP





FOR ASTM E-283 AIR-TIGHT COMPLIANCE, SEAL IC HOUSING/ RO TRIM WITH SILICONE CAULKING BETWEEN THE EDGE OF THE COLLAR AND CEILING MATERIAL. SEAL ALL ADDITIONAL HOLES IN HOUSING WITH ALUMINUM TAPE.

#### KEEP SHADED AREA FREE FROM OBSTRUCTION ABOVE CEILING

DNS - SHORT CONE DSS - SUPER SHORT CONE



# GRID - 1/2" CONDUIT & CLIP (BY OTHERS)











# DRYWALL - BAR HANGERS (SOLD SEPARATELY)







#### METAL STUDS







MAKE ELECTRICAL CONNECTION

## **EMERGENCY - REMOTE TEST SWITCH**

# ABOVE CEILING ACCESS REQUIRED

















SEE **BATTERY MANUFACTURER**INSTRUCTIONS.



DO NOT MATE BATTERY
UNIT CONNECTOR
UNTIL INSTALLATION
IS COMPLETE AND A.C.
POWER IS SUPPLIED

## **EM - MOUNTING HEIGHT**



SEE **BATTERY MANUFACTURER**INSTRUCTIONS.

Emergency maximum mounting height: **Downlight:** Clear Diffuse & White - 17.2' Warm Diffuse & Black - 15.5'

# **DRIVER SERVICE**