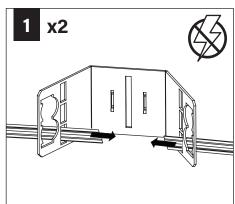

## **INSTRUCTION KEY**

**ATTENTION** 

**SEE ADDITIONAL INSTRUCTIONS** 

**POWER OFF** 

POWER ON

LUMINAIRE MUST BE INSTALLED PRIOR TO DRYWALL CEILING. ALL GRID LUMINAIRES MUST BE SECURED TO STRUCTURE ABOVE.