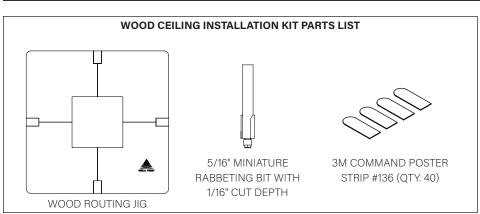

y for inadequately reinforced walls and/or ceilings.
- The information contained in this drawing is the sole property of Focal Point, LLC. Any reproduction in part or whole without the written permission of Focal Point, LLC is prohibited.

## **INSTRUCTION KEY**



**ATTENTION** 



**SEE ADDITIONAL INSTRUCTIONS** 



**POWER OFF** 



POWER ON



LUMINAIRE MUST BE INSTALLED PRIOR TO DRYWALL CEILING. ALL GRID LUMINAIRES MUST BE SECURED TO STRUCTURE ABOVE.

## **COMPONENT KEY**

#### **NON-EMERGENCY**

THERMALLY PROTECTED, NON-IC



**OPTIONAL** 

BAR HANGERS SOLD SEPARATELY









#### KEEP SHADED AREA FREE FROM OBSTRUCTION ABOVE CEILING

DNS - SHORT CONE DSS - SUPER SHORT CONE









# **WOOD STUDS**





# **METAL STUDS**







## **MUD-IN**





















# **WOOD CEILING**























## **DRIVER SERVICE**