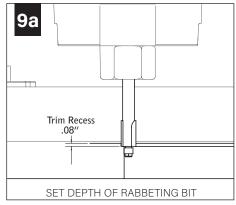

reinforced walls and/or ceilings.
- The information contained in this drawing is the sole property of Focal Point, LLC. Any reproduction in part or whole without the written permission of Focal Point, LLC is prohibited.

## **INSTRUCTION KEY**



**ATTENTION** 



**SEE ADDITIONAL INSTRUCTIONS** 



**POWER OFF** 



POWER ON



LUMINAIRE MUST BE INSTALLED PRIOR TO DRYWALL CEILING. ALL GRID LUMINAIRES MUST BE SECURED TO STRUCTURE ABOVE.

## **COMPONENT KEY**

#### **NON-EMERGENCY**

THERMALLY PROTECTED, NON-IC



**OPTIONAL** 

BAR HANGERS SOLD SEPARATELY









#### KEEP SHADED AREA FREE FROM OBSTRUCTION ABOVE CEILING

DNS - SHORT CONE DSS - SUPER SHORT CONE









# **WOOD STUDS**





# **METAL STUDS**







## **MUD-IN**





















# **WOOD CEILING**























## **DRIVER SERVICE**