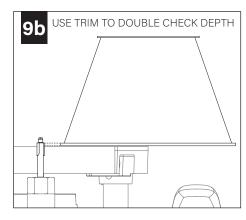

einforced walls and/or ceilings.
- The information contained in this drawing is the sole property of Focal Point, LLC. Any reproduction in part or whole without the written permission of Focal Point, LLC is prohibited.

## **INSTRUCTION KEY**



**ATTENTION** 



**SEE ADDITIONAL INSTRUCTIONS** 



**POWER OFF** 



POWER ON



LUMINAIRE MUST BE INSTALLED PRIOR TO DRYWALL CEILING. ALL GRID LUMINAIRES MUST BE SECURED TO STRUCTURE ABOVE.

## **COMPONENT KEY**

#### **NON-EMERGENCY**

THERMALLY PROTECTED, NON-IC



**OPTIONAL** 

BAR HANGERS SOLD SEPARATELY









#### KEEP SHADED AREA FREE FROM OBSTRUCTION ABOVE CEILING

DNS - SHORT CONE DSS - SUPER SHORT CONE









# **WOOD STUDS**





# **METAL STUDS**







## **MUD-IN**





















# **WOOD CEILING**























## **DRIVER SERVICE**