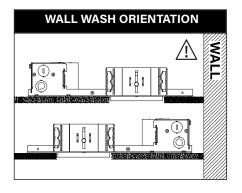

#### KEEP SHADED AREA FREE FROM OBSTRUCTION ABOVE CEILING

DNS - SHORT CONE DSS - SUPER SHORT CONE