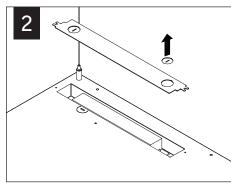

#### SURFACE MOUNT

#### MAKE ELECTRICAL CONNECTIONS

SECURE TO STRUCTURE ABOVE USING APPROPRIATE FASTENERS (BY OTHERS)

Luminaires must be installed by a qualified electrician (check with local and national codes for proper installation).

To prevent electrical shock, disconnect electrical supply before installation or servicing.