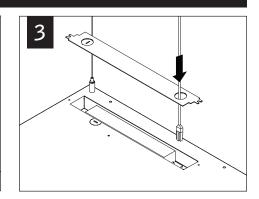

#### SURFACE MOUNT

#### MAKE ELECTRICAL CONNECTIONS

SECURE TO STRUCTURE ABOVE USING APPROPRIATE FASTENERS (BY OTHERS)

Luminaires must be installed by a qualified electrician (check with local and national codes for proper installation).

To prevent electrical shock, disconnect electrical supply before installation or servicing.