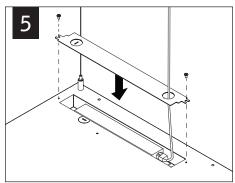

#### SURFACE MOUNT

#### MAKE ELECTRICAL CONNECTIONS

SECURE TO STRUCTURE ABOVE USING APPROPRIATE FASTENERS (BY OTHERS)

Luminaires must be installed by a qualified electrician (check with local and national codes for proper installation).