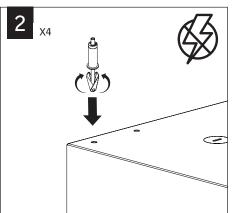

#### SURFACE MOUNT

#### MAKE ELECTRICAL CONNECTIONS

SECURE TO STRUCTURE ABOVE USING APPROPRIATE FASTENERS (BY OTHERS)

Luminaires must be installed by a qualified electrician (check with local and national codes for proper installation).

To prevent electrical shock, disconnect electrical supply before installation or servicing.