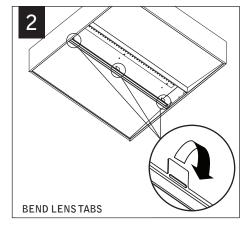

2 surface mount/suspended

FEQ2-14 | FEQ2-22 | FEQ2-24





FOCAL POINT
SURFACE MOUNT

SUSPENDED

UNIVERSAL
SUSPENSION
SYSTEM - SHIPS
SEPARATELY



KEY



POWER OFF



POWER ON



ATTENTION

#### SURFACE MOUNT









#### MAKE ELECTRICAL CONNECTIONS



SECURE TO STRUCTURE ABOVE USING APPROPRIATE FASTENERS (BY OTHERS)

Luminaires must be installed by a qualified electrician (check with local and national codes for proper installation).

To prevent electrical shock, disconnect electrical supply before installation or servicing.









#### SUSPENDED







Luminaires must be installed by a qualified electrician (check with local and national codes for proper installation).

To prevent electrical shock, disconnect electrical supply before installation or servicing.



# DRIVER SERVICE









## **EMERGENCY**



# SEE BATTERY MANUFACTURER INSTRUCTIONS

EMERGENCY MAXIMUM MOUNTING HEIGHT:

1x4: 21' 2x2: 20' 2x4: 21'

Luminaires must be installed by a qualified electrician (check with local and national codes for proper installation).

To prevent electrical shock, disconnect electrical supply before installation or servicing.

## **CONNECTED SOLUTIONS**

#### ACUITY nLIGHT











#### WATTST0PPER



Contractor is responsible for adequately reinforcing walls and/or ceilings to support luminaire weight. Focal Point, LLC accepts no responsibility for inadequately reinforced walls and/or ceilings. The information contained in this drawing is the sole property of Focal Point, LLC. Any reproduction in part or whole without the written permission of Focal Point, LLC is prohibit