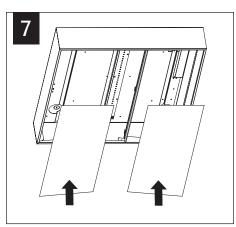

# Equation™ 2 surface mount/suspended

FEQ2-14 | FEQ2-22 | FEQ2-24





FOCAL POINT
SURFACE MOUNT

SUSPENDED

UNIVERSAL
SUSPENSION
SYSTEM - SHIPS
SEPARATELY



KEY



POWER OFF



POWER ON



ATTENTION

#### SURFACE MOUNT









#### MAKE ELECTRICAL CONNECTIONS



SECURE TO STRUCTURE ABOVE USING APPROPRIATE FASTENERS (BY OTHERS)

Luminaires must be installed by a qualified electrician (check with local and national codes for proper installation).

To prevent electrical shock, disconnect electrical supply before installation or servicing.









#### SUSPENDED







Luminaires must be installed by a qualified electrician (check with local and national codes for proper installation).

To prevent electrical shock, disconnect electrical supply before installation or servicing.



# DRIVER SERVICE









## **EMERGENCY**



# SEE BATTERY MANUFACTURER INSTRUCTIONS

EMERGENCY MAXIMUM MOUNTING HEIGHT:

1x4: 21' 2x2: 20' 2x4: 21'

Luminaires must be installed by a qualified electrician (check with local and national codes for proper installation).

To prevent electrical shock, disconnect electrical supply before installation or servicing.

## **CONNECTED SOLUTIONS**

#### ACUITY nLIGHT











#### WATTST0PPER



Contractor is responsible for adequately reinforcing walls and/or ceilings to support luminaire weight. Focal Point