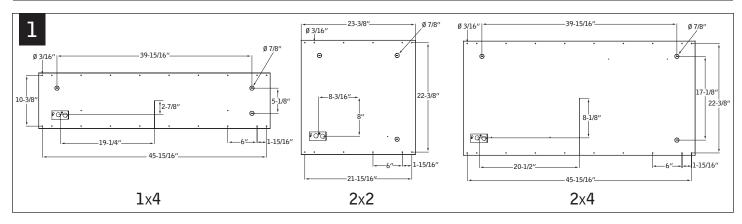

# Equation™ 2 surface mount/suspended

FEQ2-14 | FEQ2-22 | FEQ2-24

FOCAL POINT
SURFACE MOUNT

SUSPENDED

UNIVERSAL
SUSPENSION
SYSTEM - SHIPS
SEPARATELY

KEY

POWER OFF

POWER ON