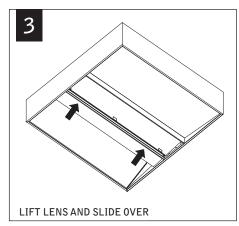

surface mount/suspended

FEQ2-14 | FEQ2-22 | FEQ2-24





FOCAL POINT
SURFACE MOUNT

SUSPENDED

UNIVERSAL
SUSPENSION
SYSTEM - SHIPS
SEPARATELY



KEY



POWER OFF



POWER ON



ATTENTION

#### SURFACE MOUNT









#### MAKE ELECTRICAL CONNECTIONS



SECURE TO STRUCTURE ABOVE USING APPROPRIATE FASTENERS (BY OTHERS)

Luminaires must be installed by a qualified electrician (check with local and national codes for proper installation).

To prevent electrical shock, disconnect electrical supply before installation or servicing.









#### SUSPENDED







Luminaires must be installed by a qualified electrician (check with local and national codes for proper installation).

To prevent electrical shock, disconnect electrical supply before installation or servicing.



# DRIVER SERVICE









## **EMERGENCY**



# SEE BATTERY MANUFACTURER INSTRUCTIONS

EMERGENCY MAXIMUM MOUNTING HEIGHT:

1x4: 21' 2x2: 20' 2x4: 21'

Luminaires must be installed by a qualified electrician (check with local and national codes for proper installation).

To prevent electrical shock, disconnect electrical supply before installation or servicing.

## **CONNECTED SOLUTIONS**

#### ACUITY nLIGHT











#### WATTST0PPER



Contractor is responsible for adequately reinforcing walls and/or ceilings to support luminaire weight. Focal Point, LLC accepts no responsibility for inadequately reinforced walls and/or ceilings. The information contained in this drawing is the sole property of Focal Point, LLC. Any reproduction in part or whole without the written permission of Focal Point, LLC is prohibited