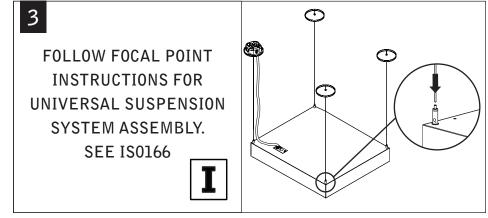

#### SUSPENDED

Luminaires must be installed by a qualified electrician (check with local and national codes for proper installation).

To prevent electrical shock, disconnect electrical supply before installation or servicing.

To prevent electrical shock, disconnect electrical supply before installation or servicing.