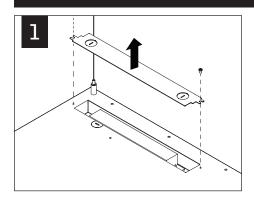

#### SURFACE MOUNT

#### MAKE ELECTRICAL CONNECTIONS

SECURE TO STRUCTURE ABOVE USING APPROPRIATE FASTENERS (BY OTHERS)

Luminaires must be installed by a qualified electrician (check with local and national codes for proper installation).

To prevent electrical shock, disconnect electrical supply before installation or servicing.