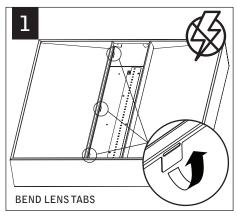

## **EMERGENCY**

# SEE BATTERY MANUFACTURER INSTRUCTIONS

EMERGENCY MAXIMUM MOUNTING HEIGHT:

1x4: 21' 2x2: 20' 2x4: 21'

Luminaires must be installed by a qualified electrician (check with local and national codes for proper installation).