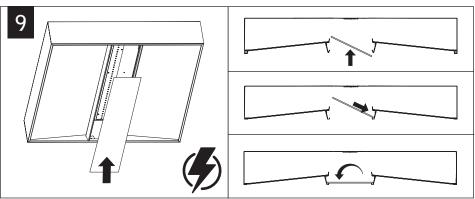

## **EMERGENCY**

# SEE BATTERY MANUFACTURER INSTRUCTIONS

EMERGENCY MAXIMUM MOUNTING HEIGHT:

1x4: 21' 2x2: 20' 2x4: 21'

Luminaires must be installed by a qualified electrician (check with local and national codes for proper installation).

To prevent electrical shock, disconnect electrical supply before installation or servicing.