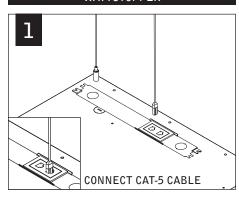

#### MAKE ELECTRICAL CONNECTIONS

SECURE TO STRUCTURE ABOVE USING APPROPRIATE FASTENERS (BY OTHERS)

Luminaires must be installed by a qualified electrician (check with local and national codes for proper installation).