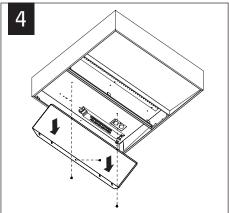

rface mount/suspended

FEQ2-14 | FEQ2-22 | FEQ2-24





FOCAL POINT
SURFACE MOUNT

SUSPENDED

UNIVERSAL
SUSPENSION
SYSTEM - SHIPS
SEPARATELY



KEY



POWER OFF



POWER ON



ATTENTION

#### SURFACE MOUNT









#### MAKE ELECTRICAL CONNECTIONS



SECURE TO STRUCTURE ABOVE USING APPROPRIATE FASTENERS (BY OTHERS)

Luminaires must be installed by a qualified electrician (check with local and national codes for proper installation).

To prevent electrical shock, disconnect electrical supply before installation or servicing.









#### SUSPENDED







Luminaires must be installed by a qualified electrician (check with local and national codes for proper installation).

To prevent electrical shock, disconnect electrical supply before installation or servicing.



# DRIVER SERVICE









## **EMERGENCY**



# SEE BATTERY MANUFACTURER INSTRUCTIONS

EMERGENCY MAXIMUM MOUNTING HEIGHT:

1x4: 21' 2x2: 20' 2x4: 21'

Luminaires must be installed by a qualified electrician (check with local and national codes for proper installation).

To prevent electrical shock, disconnect electrical supply before installation or servicing.

## **CONNECTED SOLUTIONS**

#### ACUITY nLIGHT











#### WATTST0PPER



Contractor is responsible for adequately reinforcing walls and/or ceilings to support luminaire weight. Focal Point, LLC accepts no responsibility for inadequately reinforced walls and/or ceilings. The information contained in this drawing is the sole property of Focal Point, LLC. Any reproduction in part or whole without the written permission of Focal Point, LLC is prohibited.