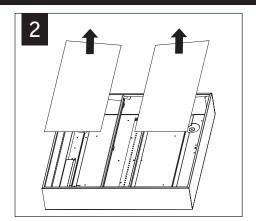

#### SURFACE MOUNT

#### MAKE ELECTRICAL CONNECTIONS

SECURE TO STRUCTURE ABOVE USING APPROPRIATE FASTENERS (BY OTHERS)

Luminaires must be installed by a qualified electrician (check with local and national codes for proper installation).

To prevent electrical shock, disconnect electrical supply before installation or servicing.