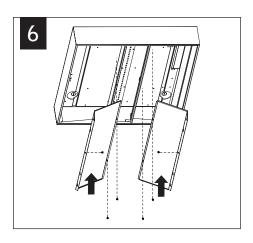

# Equation™ 2 surface mount/suspended

FEQ2-14 | FEQ2-22 | FEQ2-24





FOCAL POINT
SURFACE MOUNT

SUSPENDED

UNIVERSAL
SUSPENSION
SYSTEM - SHIPS
SEPARATELY



KEY



POWER OFF



POWER ON



ATTENTION

#### SURFACE MOUNT









#### MAKE ELECTRICAL CONNECTIONS



SECURE TO STRUCTURE ABOVE USING APPROPRIATE FASTENERS (BY OTHERS)

Luminaires must be installed by a qualified electrician (check with local and national codes for proper installation).

To prevent electrical shock, disconnect electrical supply before installation or servicing.









#### SUSPENDED







Luminaires must be installed by a qualified electrician (check with local and national codes for proper installation).

To prevent electrical shock, disconnect electrical supply before installation or servicing.



# DRIVER SERVICE









## **EMERGENCY**



# SEE BATTERY MANUFACTURER INSTRUCTIONS

EMERGENCY MAXIMUM MOUNTING HEIGHT:

1x4: 21' 2x2: 20' 2x4: 21'

Luminaires must be installed by a qualified electrician (check with local and national codes for proper installation).

To prevent electrical shock, disconnect electrical supply before installation or servicing.

## **CONNECTED SOLUTIONS**

#### ACUITY nLIGHT











#### WATTST0PPER



Contractor is responsible for adequately reinforcing walls and/or ceilings to support luminaire weight. Focal Poi