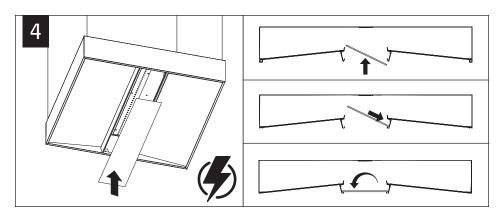

# Equation™ 2 surface mount/suspended

FEQ2-14 | FEQ2-22 | FEQ2-24





FOCAL POINT
SURFACE MOUNT

SUSPENDED

UNIVERSAL
SUSPENSION
SYSTEM - SHIPS
SEPARATELY



KEY



POWER OFF



POWER ON



ATTENTION

#### SURFACE MOUNT









#### MAKE ELECTRICAL CONNECTIONS



SECURE TO STRUCTURE ABOVE USING APPROPRIATE FASTENERS (BY OTHERS)

Luminaires must be installed by a qualified electrician (check with local and national codes for proper installation).

To prevent electrical shock, disconnect electrical supply before installation or servicing.









#### SUSPENDED







Luminaires must be installed by a qualified electrician (check with local and national codes for proper installation).

To prevent electrical shock, disconnect electrical supply before installation or servicing.



# DRIVER SERVICE









## **EMERGENCY**



# SEE BATTERY MANUFACTURER INSTRUCTIONS

EMERGENCY MAXIMUM MOUNTING HEIGHT:

1x4: 21' 2x2: 20' 2x4: 21'

Luminaires must be installed by a qualified electrician (check with local and national codes for proper installation).

To prevent electrical shock, disconnect electrical supply before installation or servicing.

## **CONNECTED SOLUTIONS**

#### ACUITY nLIGHT











#### WATTST0PPER



Contractor is responsible for adequately reinforcing walls and/or ceilings to support luminaire weight. Focal Point, LLC accepts no responsibility for inadequately reinforced walls and/or ceilings. The information contained in this drawing is the sole property of Focal Point, LLC. Any reproduction in part or whole without the written permission of Focal