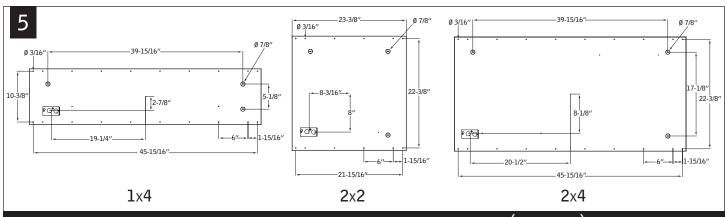

#### WATTST0PPER

Contractor is responsible for adequately reinforcing walls and/or ceilings to support luminaire weight. Focal Point, LLC accepts no responsibility for inadequately reinforced walls and/or ceilings. The information contained in this drawing is the sole property of Focal Point, LLC. Any reproduction in part or whole without the written permission of Focal Point, LLC is prohibited.