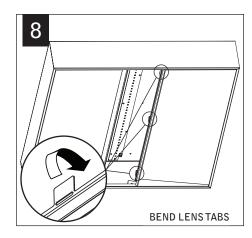

# Equation™ 2 surface mount/suspended

FEQ2-14 | FEQ2-22 | FEQ2-24





FOCAL POINT
SURFACE MOUNT

SUSPENDED

UNIVERSAL
SUSPENSION
SYSTEM - SHIPS
SEPARATELY



KEY



POWER OFF



POWER ON



ATTENTION

#### SURFACE MOUNT









#### MAKE ELECTRICAL CONNECTIONS



SECURE TO STRUCTURE ABOVE USING APPROPRIATE FASTENERS (BY OTHERS)

Luminaires must be installed by a qualified electrician (check with local and national codes for proper installation).

To prevent electrical shock, disconnect electrical supply before installation or servicing.









#### SUSPENDED







Luminaires must be installed by a qualified electrician (check with local and national codes for proper installation).

To prevent electrical shock, disconnect electrical supply before installation or servicing.



# DRIVER SERVICE









## **EMERGENCY**



# SEE BATTERY MANUFACTURER INSTRUCTIONS

EMERGENCY MAXIMUM MOUNTING HEIGHT:

1x4: 21' 2x2: 20' 2x4: 21'

Luminaires must be installed by a qualified electrician (check with local and national codes for proper installation).

To prevent electrical shock, disconnect electrical supply before installation or servicing.

## **CONNECTED SOLUTIONS**

#### ACUITY nLIGHT











#### WATTST0PPER



Contractor is responsible for adequately reinforcing walls and/or ceilings to support luminaire weight. Focal Point,