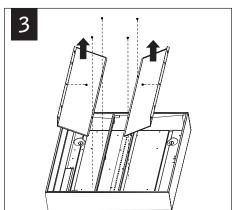

#### SURFACE MOUNT

#### MAKE ELECTRICAL CONNECTIONS

SECURE TO STRUCTURE ABOVE USING APPROPRIATE FASTENERS (BY OTHERS)

Luminaires must be installed by a qualified electrician (check with local and national codes for proper installation).

To prevent electrical shock, disconnect electrical supply before installation or servicing.