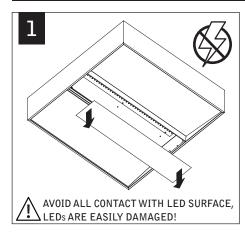

ATTENTION

#### SURFACE MOUNT

#### MAKE ELECTRICAL CONNECTIONS

SECURE TO STRUCTURE ABOVE USING APPROPRIATE FASTENERS (BY OTHERS)

Luminaires must be installed by a qualified electrician (check with local and national codes for proper installation).

To prevent electrical shock, disconnect electrical supply before installation or servicing.