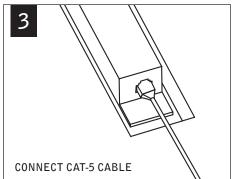

#### MAKE ELECTRICAL CONNECTIONS

SECURE TO STRUCTURE ABOVE USING APPROPRIATE FASTENERS (BY OTHERS)

Luminaires must be installed by a qualified electrician (check with local and national codes for proper installation).