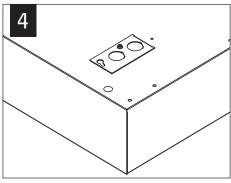

# Equation™ 2 surface mount/suspended

FEQ2-14 | FEQ2-22 | FEQ2-24





FOCAL POINT
SURFACE MOUNT

SUSPENDED

UNIVERSAL
SUSPENSION
SYSTEM - SHIPS
SEPARATELY



KEY



POWER OFF



POWER ON



ATTENTION

#### SURFACE MOUNT









#### MAKE ELECTRICAL CONNECTIONS



SECURE TO STRUCTURE ABOVE USING APPROPRIATE FASTENERS (BY OTHERS)

Luminaires must be installed by a qualified electrician (check with local and national codes for proper installation).

To prevent electrical shock, disconnect electrical supply before installation or servicing.









#### SUSPENDED







Luminaires must be installed by a qualified electrician (check with local and national codes for proper installation).

To prevent electrical shock, disconnect electrical supply before installation or servicing.



# DRIVER SERVICE









## **EMERGENCY**



# SEE BATTERY MANUFACTURER INSTRUCTIONS

EMERGENCY MAXIMUM MOUNTING HEIGHT:

1x4: 21' 2x2: 20' 2x4: 21'

Luminaires must be installed by a qualified electrician (check with local and national