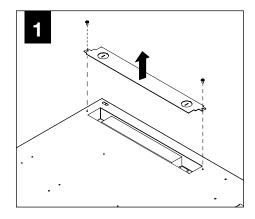

ited.

## **INSTRUCTION KEY**



ATTENTION



SEE ADDITIONAL INSTRUCTIONS



**POWER OFF** 



**POWER ON** 

## **COMPONENT KEY**



**EQUATION 2** 

FEQ2-22



**EQUATION 2** - Air Return (AR)

FEQ2-22



**EQUATION 2** 

FEQ2-14



**EQUATION 2** - Air Return (AR)

FEQ2-14



**EQUATION 2** 

FEQ2-24



**EQUATION 2** - Air Return (AR)

FEQ2-24



AVOID ALL CONTACT WITH LED SURFACE, LEDS ARE EASILY DAMAGED!

## GRID - 9/16" & 15/16"



### FOR SPECIFIC INSTALLATIONS SEE:

PAGE 1 — 9/16 & 15/16" GRID

PAGE 2 - SLOT TEE

PAGE 4 — **AIR RETURN** 























#### SLOT TEE













# **EMERGENCY**



SEE BATTERY MANUFACTURER INSTRUCTIONS

EMERGENCY MAXIMUM MOUNTING HEIGHT: 20'

# **DRIVER SERVICE**









## **GRID - AIR RETURN INSTALLATION**









# **ACUITY nLIGHT)**











# WATTSTOPPER