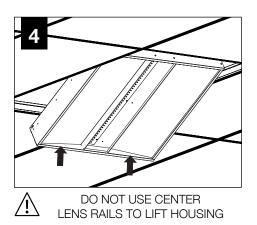

ty for inadequately reinforced walls and/or ceilings.
- The information contained in this drawing is the sole property of Focal Point, LLC.
  Any reproduction in part or whole without the written permission of Focal Point, LLC is prohibited.

## **INSTRUCTION KEY**



ATTENTION



SEE ADDITIONAL INSTRUCTIONS



**POWER OFF** 



**POWER ON** 

## **COMPONENT KEY**



**EQUATION 2** 

FEQ2-22



**EQUATION 2** - Air Return (AR)

FEQ2-22



**EQUATION 2** 

FEQ2-14



**EQUATION 2** - Air Return (AR)

FEQ2-14



**EQUATION 2** 

FEQ2-24



**EQUATION 2** - Air Return (AR)

FEQ2-24



AVOID ALL CONTACT WITH LED SURFACE, LEDS ARE EASILY DAMAGED!

## GRID - 9/16" & 15/16"



### FOR SPECIFIC INSTALLATIONS SEE:

PAGE 1 — 9/16 & 15/16" GRID

PAGE 2 - SLOT TEE

PAGE 4 — **AIR RETURN** 























#### SLOT TEE













# **EMERGENCY**



SEE BATTERY MANUFACTURER INSTRUCTIONS

EMERGENCY MAXIMUM MOUNTING HEIGHT: 20'

# **DRIVER SERVICE**









## **GRID - AIR RETURN INSTALLATION**









# **ACUITY nLIGHT)**











# WATTSTOPPER