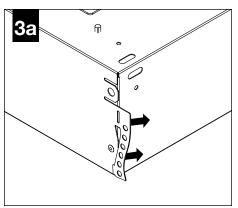

bility for inadequately reinforced walls and/or ceilings.
- The information contained in this drawing is the sole property of Focal Point, LLC.
  Any reproduction in part or whole without the written permission of Focal Point, LLC is prohibited.

## **INSTRUCTION KEY**



ATTENTION



SEE ADDITIONAL INSTRUCTIONS



**POWER OFF** 



**POWER ON** 

## **COMPONENT KEY**



**EQUATION 2** 

FEQ2-22



**EQUATION 2** - Air Return (AR)

FEQ2-22



**EQUATION 2** 

FEQ2-14



**EQUATION 2** - Air Return (AR)

FEQ2-14



**EQUATION 2** 

FEQ2-24



**EQUATION 2** - Air Return (AR)

FEQ2-24



AVOID ALL CONTACT WITH LED SURFACE, LEDS ARE EASILY DAMAGED!

## GRID - 9/16" & 15/16"



### FOR SPECIFIC INSTALLATIONS SEE:

PAGE 1 — 9/16 & 15/16" GRID

PAGE 2 - SLOT TEE

PAGE 4 — **AIR RETURN** 























#### SLOT TEE













# **EMERGENCY**



SEE BATTERY MANUFACTURER INSTRUCTIONS

EMERGENCY MAXIMUM MOUNTING HEIGHT: 20'

# **DRIVER SERVICE**









## **GRID - AIR RETURN INSTALLATION**









# **ACUITY nLIGHT)**











# WATTSTOPPER