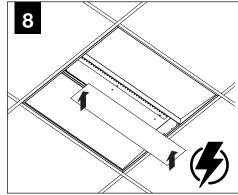

# **EMERGENCY**

SEE BATTERY MANUFACTURER INSTRUCTIONS

EMERGENCY MAXIMUM MOUNTING HEIGHT: 20'