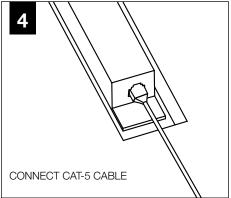

## GRID - 9/16" & 15/16"

### FOR SPECIFIC INSTALLATIONS SEE:

PAGE 1 — 9/16 & 15/16" GRID

PAGE 2 - SLOT TEE

PAGE 4 — **AIR RETURN** 