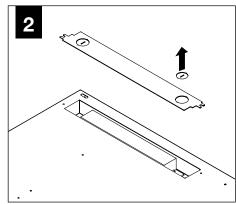

## GRID - 9/16" & 15/16"

### FOR SPECIFIC INSTALLATIONS SEE:

PAGE 1 — 9/16 & 15/16" GRID

PAGE 2 - SLOT TEE

PAGE 4 — **AIR RETURN** 