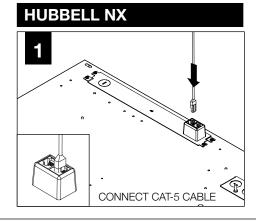

**



ATTENTION



SEE ADDITIONAL INSTRUCTIONS



**POWER OFF** 



**POWER ON** 

## **COMPONENT KEY**



**EQUATION 2** 

FEQ2-22



**EQUATION 2** - Air Return (AR)

FEQ2-22



**EQUATION 2** 

FEQ2-14



**EQUATION 2** - Air Return (AR)

FEQ2-14



**EQUATION 2** 

FEQ2-24



**EQUATION 2** - Air Return (AR)

FEQ2-24



AVOID ALL CONTACT WITH LED SURFACE, LEDS ARE EASILY DAMAGED!

## GRID - 9/16" & 15/16"



### FOR SPECIFIC INSTALLATIONS SEE:

PAGE 1 — 9/16 & 15/16" GRID

PAGE 2 - SLOT TEE

PAGE 4 — **AIR RETURN** 























#### SLOT TEE













# **EMERGENCY**



SEE BATTERY MANUFACTURER INSTRUCTIONS

EMERGENCY MAXIMUM MOUNTING HEIGHT: 20'

# **DRIVER SERVICE**









## **GRID - AIR RETURN INSTALLATION**









# **ACUITY nLIGHT)**











# WATTSTOPPER