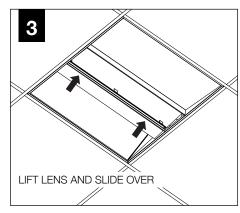

## GRID - 9/16" & 15/16"

### FOR SPECIFIC INSTALLATIONS SEE:

PAGE 1 — 9/16 & 15/16" GRID

PAGE 2 - SLOT TEE

PAGE 4 — **AIR RETURN** 