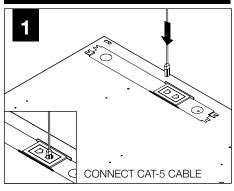

EY**



ATTENTION



SEE ADDITIONAL INSTRUCTIONS



**POWER OFF** 



**POWER ON** 

## **COMPONENT KEY**



**EQUATION 2** 

FEQ2-22



**EQUATION 2** - Air Return (AR)

FEQ2-22



**EQUATION 2** 

FEQ2-14



**EQUATION 2** - Air Return (AR)

FEQ2-14



**EQUATION 2** 

FEQ2-24



**EQUATION 2** - Air Return (AR)

FEQ2-24



AVOID ALL CONTACT WITH LED SURFACE, LEDS ARE EASILY DAMAGED!

## GRID - 9/16" & 15/16"



### FOR SPECIFIC INSTALLATIONS SEE:

PAGE 1 — 9/16 & 15/16" GRID

PAGE 2 - SLOT TEE

PAGE 4 — **AIR RETURN** 























#### SLOT TEE













# **EMERGENCY**



SEE BATTERY MANUFACTURER INSTRUCTIONS

EMERGENCY MAXIMUM MOUNTING HEIGHT: 20'

# **DRIVER SERVICE**









## **GRID - AIR RETURN INSTALLATION**









# **ACUITY nLIGHT)**











# WATTSTOPPER