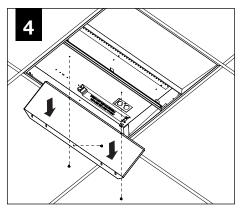

t or whole without the written permission of Focal Point, LLC is prohibited.

## **INSTRUCTION KEY**



ATTENTION



SEE ADDITIONAL INSTRUCTIONS



**POWER OFF** 



**POWER ON** 

## **COMPONENT KEY**



**EQUATION 2** 

FEQ2-22



**EQUATION 2** - Air Return (AR)

FEQ2-22



**EQUATION 2** 

FEQ2-14



**EQUATION 2** - Air Return (AR)

FEQ2-14



**EQUATION 2** 

FEQ2-24



**EQUATION 2** - Air Return (AR)

FEQ2-24



AVOID ALL CONTACT WITH LED SURFACE, LEDS ARE EASILY DAMAGED!

## GRID - 9/16" & 15/16"



### FOR SPECIFIC INSTALLATIONS SEE:

PAGE 1 — 9/16 & 15/16" GRID

PAGE 2 - SLOT TEE

PAGE 4 — **AIR RETURN** 























#### SLOT TEE













# **EMERGENCY**



SEE BATTERY MANUFACTURER INSTRUCTIONS

EMERGENCY MAXIMUM MOUNTING HEIGHT: 20'

# **DRIVER SERVICE**









## **GRID - AIR RETURN INSTALLATION**









# **ACUITY nLIGHT)**











# WATTSTOPPER