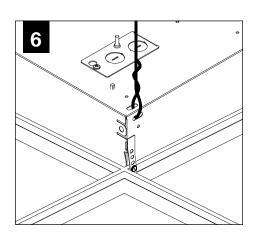

or inadequately reinforced walls and/or ceilings.
- The information contained in this drawing is the sole property of Focal Point, LLC.
  Any reproduction in part or whole without the written permission of Focal Point, LLC is prohibited.

## **INSTRUCTION KEY**



ATTENTION



SEE ADDITIONAL INSTRUCTIONS



**POWER OFF** 



**POWER ON** 

## **COMPONENT KEY**



**EQUATION 2** 

FEQ2-22



**EQUATION 2** - Air Return (AR)

FEQ2-22



**EQUATION 2** 

FEQ2-14



**EQUATION 2** - Air Return (AR)

FEQ2-14



**EQUATION 2** 

FEQ2-24



**EQUATION 2** - Air Return (AR)

FEQ2-24



AVOID ALL CONTACT WITH LED SURFACE, LEDS ARE EASILY DAMAGED!

## GRID - 9/16" & 15/16"



### FOR SPECIFIC INSTALLATIONS SEE:

PAGE 1 — 9/16 & 15/16" GRID

PAGE 2 - SLOT TEE

PAGE 4 — **AIR RETURN** 























#### SLOT TEE













# **EMERGENCY**



SEE BATTERY MANUFACTURER INSTRUCTIONS

EMERGENCY MAXIMUM MOUNTING HEIGHT: 20'

# **DRIVER SERVICE**









## **GRID - AIR RETURN INSTALLATION**









# **ACUITY nLIGHT)**











# WATTSTOPPER