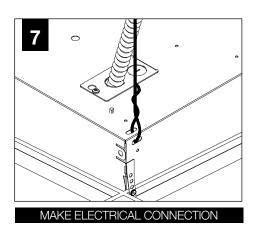

inadequately reinforced walls and/or ceilings.
- The information contained in this drawing is the sole property of Focal Point, LLC.
  Any reproduction in part or whole without the written permission of Focal Point, LLC is prohibited.

## **INSTRUCTION KEY**



ATTENTION



SEE ADDITIONAL INSTRUCTIONS



**POWER OFF** 



**POWER ON** 

## **COMPONENT KEY**



**EQUATION 2** 

FEQ2-22



**EQUATION 2** - Air Return (AR)

FEQ2-22



**EQUATION 2** 

FEQ2-14



**EQUATION 2** - Air Return (AR)

FEQ2-14



**EQUATION 2** 

FEQ2-24



**EQUATION 2** - Air Return (AR)

FEQ2-24



AVOID ALL CONTACT WITH LED SURFACE, LEDS ARE EASILY DAMAGED!

## GRID - 9/16" & 15/16"



### FOR SPECIFIC INSTALLATIONS SEE:

PAGE 1 — 9/16 & 15/16" GRID

PAGE 2 - SLOT TEE

PAGE 4 — **AIR RETURN** 























#### SLOT TEE













# **EMERGENCY**



SEE BATTERY MANUFACTURER INSTRUCTIONS

EMERGENCY MAXIMUM MOUNTING HEIGHT: 20'

# **DRIVER SERVICE**









## **GRID - AIR RETURN INSTALLATION**









# **ACUITY nLIGHT)**











# WATTSTOPPER