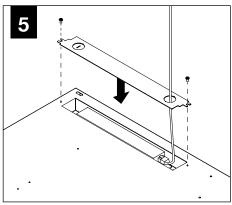

## GRID - 9/16" & 15/16"

### FOR SPECIFIC INSTALLATIONS SEE:

PAGE 1 — 9/16 & 15/16" GRID

PAGE 2 - SLOT TEE

PAGE 4 — **AIR RETURN** 