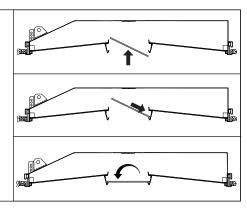

dequately reinforced walls and/or ceilings.
- The information contained in this drawing is the sole property of Focal Point, LLC.
  Any reproduction in part or whole without the written permission of Focal Point, LLC is prohibited.

## **INSTRUCTION KEY**



ATTENTION



SEE ADDITIONAL INSTRUCTIONS



**POWER OFF** 



**POWER ON** 

## **COMPONENT KEY**



**EQUATION 2** 

FEQ2-22



**EQUATION 2** - Air Return (AR)

FEQ2-22



**EQUATION 2** 

FEQ2-14



**EQUATION 2** - Air Return (AR)

FEQ2-14



**EQUATION 2** 

FEQ2-24



**EQUATION 2** - Air Return (AR)

FEQ2-24



AVOID ALL CONTACT WITH LED SURFACE, LEDS ARE EASILY DAMAGED!

## GRID - 9/16" & 15/16"



### FOR SPECIFIC INSTALLATIONS SEE:

PAGE 1 — 9/16 & 15/16" GRID

PAGE 2 - SLOT TEE

PAGE 4 — **AIR RETURN** 























#### SLOT TEE













# **EMERGENCY**



SEE BATTERY MANUFACTURER INSTRUCTIONS

EMERGENCY MAXIMUM MOUNTING HEIGHT: 20'

# **DRIVER SERVICE**









## **GRID - AIR RETURN INSTALLATION**









# **ACUITY nLIGHT)**











# WATTSTOPPER