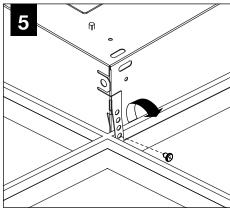

for inadequately reinforced walls and/or ceilings.
- The information contained in this drawing is the sole property of Focal Point, LLC.
  Any reproduction in part or whole without the written permission of Focal Point, LLC is prohibited.

## **INSTRUCTION KEY**



ATTENTION



SEE ADDITIONAL INSTRUCTIONS



**POWER OFF** 



**POWER ON** 

## **COMPONENT KEY**



**EQUATION 2** 

FEQ2-22



**EQUATION 2** - Air Return (AR)

FEQ2-22



**EQUATION 2** 

FEQ2-14



**EQUATION 2** - Air Return (AR)

FEQ2-14



**EQUATION 2** 

FEQ2-24



**EQUATION 2** - Air Return (AR)

FEQ2-24



AVOID ALL CONTACT WITH LED SURFACE, LEDS ARE EASILY DAMAGED!

## GRID - 9/16" & 15/16"



### FOR SPECIFIC INSTALLATIONS SEE:

PAGE 1 — 9/16 & 15/16" GRID

PAGE 2 - SLOT TEE

PAGE 4 — **AIR RETURN** 























#### SLOT TEE













# **EMERGENCY**



SEE BATTERY MANUFACTURER INSTRUCTIONS

EMERGENCY MAXIMUM MOUNTING HEIGHT: 20'

# **DRIVER SERVICE**









## **GRID - AIR RETURN INSTALLATION**









# **ACUITY nLIGHT)**











# WATTSTOPPER