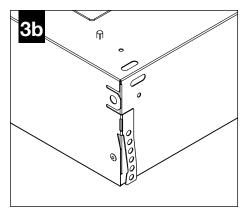

lity for inadequately reinforced walls and/or ceilings.
- The information contained in this drawing is the sole property of Focal Point, LLC.
  Any reproduction in part or whole without the written permission of Focal Point, LLC is prohibited.

## **INSTRUCTION KEY**



ATTENTION



SEE ADDITIONAL INSTRUCTIONS



**POWER OFF** 



**POWER ON** 

## **COMPONENT KEY**



**EQUATION 2** 

FEQ2-22



**EQUATION 2** - Air Return (AR)

FEQ2-22



**EQUATION 2** 

FEQ2-14



**EQUATION 2** - Air Return (AR)

FEQ2-14



**EQUATION 2** 

FEQ2-24



**EQUATION 2** - Air Return (AR)

FEQ2-24



AVOID ALL CONTACT WITH LED SURFACE, LEDS ARE EASILY DAMAGED!

## GRID - 9/16" & 15/16"



### FOR SPECIFIC INSTALLATIONS SEE:

PAGE 1 — 9/16 & 15/16" GRID

PAGE 2 - SLOT TEE

PAGE 4 — **AIR RETURN** 























#### SLOT TEE













# **EMERGENCY**



SEE BATTERY MANUFACTURER INSTRUCTIONS

EMERGENCY MAXIMUM MOUNTING HEIGHT: 20'

# **DRIVER SERVICE**









## **GRID - AIR RETURN INSTALLATION**









# **ACUITY nLIGHT)**











# WATTSTOPPER