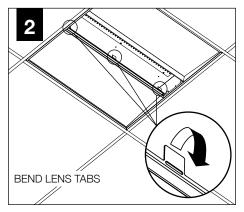

## GRID - 9/16" & 15/16"

### FOR SPECIFIC INSTALLATIONS SEE:

PAGE 1 — 9/16 & 15/16" GRID

PAGE 2 - SLOT TEE

PAGE 4 — **AIR RETURN** 