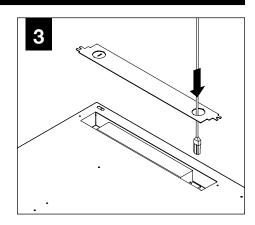

## GRID - 9/16" & 15/16"

### FOR SPECIFIC INSTALLATIONS SEE:

PAGE 1 — 9/16 & 15/16" GRID

PAGE 2 - SLOT TEE

PAGE 4 — **AIR RETURN** 