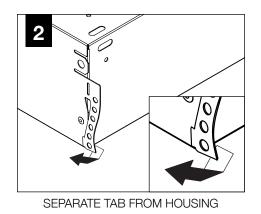

sibility for inadequately reinforced walls and/or ceilings.
- The information contained in this drawing is the sole property of Focal Point, LLC.
  Any reproduction in part or whole without the written permission of Focal Point, LLC is prohibited.

## **INSTRUCTION KEY**



ATTENTION



SEE ADDITIONAL INSTRUCTIONS



**POWER OFF** 



**POWER ON** 

## **COMPONENT KEY**



**EQUATION 2** 

FEQ2-22



**EQUATION 2** - Air Return (AR)

FEQ2-22



**EQUATION 2** 

FEQ2-14



**EQUATION 2** - Air Return (AR)

FEQ2-14



**EQUATION 2** 

FEQ2-24



**EQUATION 2** - Air Return (AR)

FEQ2-24



AVOID ALL CONTACT WITH LED SURFACE, LEDS ARE EASILY DAMAGED!

## GRID - 9/16" & 15/16"



### FOR SPECIFIC INSTALLATIONS SEE:

PAGE 1 — 9/16 & 15/16" GRID

PAGE 2 - SLOT TEE

PAGE 4 — **AIR RETURN** 























#### SLOT TEE













# **EMERGENCY**



SEE BATTERY MANUFACTURER INSTRUCTIONS

EMERGENCY MAXIMUM MOUNTING HEIGHT: 20'

# **DRIVER SERVICE**









## **GRID - AIR RETURN INSTALLATION**









# **ACUITY nLIGHT)**











# WATTSTOPPER