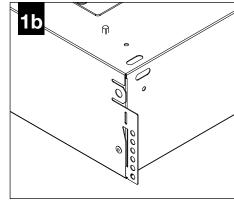

onsibility for inadequately reinforced walls and/or ceilings.
- The information contained in this drawing is the sole property of Focal Point, LLC.
  Any reproduction in part or whole without the written permission of Focal Point, LLC is prohibited.

## **INSTRUCTION KEY**



ATTENTION



SEE ADDITIONAL INSTRUCTIONS



**POWER OFF** 



**POWER ON** 

## **COMPONENT KEY**



**EQUATION 2** 

FEQ2-22



**EQUATION 2** - Air Return (AR)

FEQ2-22



**EQUATION 2** 

FEQ2-14



**EQUATION 2** - Air Return (AR)

FEQ2-14



**EQUATION 2** 

FEQ2-24



**EQUATION 2** - Air Return (AR)

FEQ2-24



AVOID ALL CONTACT WITH LED SURFACE, LEDS ARE EASILY DAMAGED!

## GRID - 9/16" & 15/16"



### FOR SPECIFIC INSTALLATIONS SEE:

PAGE 1 — 9/16 & 15/16" GRID

PAGE 2 - SLOT TEE

PAGE 4 — **AIR RETURN** 























#### SLOT TEE













# **EMERGENCY**



SEE BATTERY MANUFACTURER INSTRUCTIONS

EMERGENCY MAXIMUM MOUNTING HEIGHT: 20'

# **DRIVER SERVICE**









## **GRID - AIR RETURN INSTALLATION**









# **ACUITY nLIGHT)**











# WATTSTOPPER