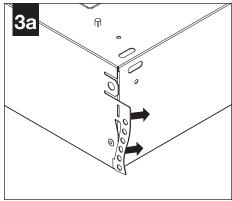

## GRID - 9/16" & 15/16"

## FOR SPECIFIC INSTALLATIONS SEE:

PAGE 1 - 9/16 & 15/16" GRID

PAGE 2 - SLOT TEE

PAGE 4 - AIR RETURN