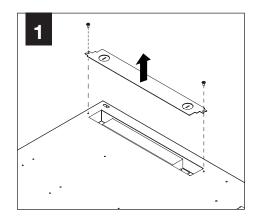

Point, LLC is prohibited.

### **INSTRUCTION KEY**



**ATTENTION** 



**SEE ADDITIONAL** INSTRUCTIONS



**POWER OFF** 



**POWER ON** 

## COMPONENT KEY



**EQUATION 2** 



**EQUATION 2** 

FEQ2-14



**EQUATION 2** - Air Return (AR)

FEQ2-22



**EQUATION 2** - Air Return (AR)

FEQ2-14



FEQ2-24



**EQUATION 2** - Air Return (AR)

FEQ2-24



AVOID ALL CONTACT WITH LED SURFACE, LEDS ARE EASILY DAMAGED!

## GRID - 9/16" & 15/16"



## FOR SPECIFIC INSTALLATIONS SEE:

PAGE 1 - 9/16 & 15/16" GRID

PAGE 2 - SLOT TEE

PAGE 4 - AIR RETURN























#### **SLOT TEE**













# **EMERGENCY**



SEE BATTERY MANUFACTURER INSTRUCTIONS

EMERGENCY MAXIMUM MOUNTING HEIGHT: 20'

## **DRIVER SERVICE**









## **GRID - AIR RETURN INSTALLATION**









# **ACUITY nLIGHT)**











# **WATTSTOPPER**