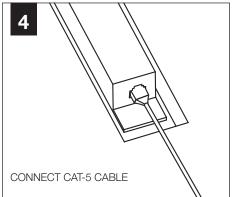

, LLC is prohibited.

### **INSTRUCTION KEY**



**ATTENTION** 



**SEE ADDITIONAL** INSTRUCTIONS



**POWER OFF** 



**POWER ON** 

## COMPONENT KEY



**EQUATION 2** 



**EQUATION 2** 

FEQ2-14



**EQUATION 2** - Air Return (AR)

FEQ2-22



**EQUATION 2** - Air Return (AR)

FEQ2-14



FEQ2-24



**EQUATION 2** - Air Return (AR)

FEQ2-24



AVOID ALL CONTACT WITH LED SURFACE, LEDS ARE EASILY DAMAGED!

## GRID - 9/16" & 15/16"



## FOR SPECIFIC INSTALLATIONS SEE:

PAGE 1 - 9/16 & 15/16" GRID

PAGE 2 - SLOT TEE

PAGE 4 - AIR RETURN























#### **SLOT TEE**













# **EMERGENCY**



SEE BATTERY MANUFACTURER INSTRUCTIONS

EMERGENCY MAXIMUM MOUNTING HEIGHT: 20'

## **DRIVER SERVICE**









## **GRID - AIR RETURN INSTALLATION**









# **ACUITY nLIGHT)**











# **WATTSTOPPER**