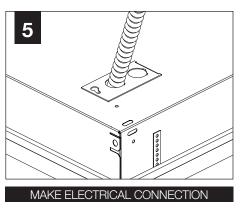

equately reinforced walls and/or ceilings.
- The information contained in this drawing is the sole property of Focal Point, LLC. Any reproduction in part or whole without the written permission of Focal Point, LLC is prohibited.

### **INSTRUCTION KEY**



**ATTENTION** 



**SEE ADDITIONAL** INSTRUCTIONS



**POWER OFF** 



**POWER ON** 

## COMPONENT KEY



**EQUATION 2** 



**EQUATION 2** 

FEQ2-14



**EQUATION 2** - Air Return (AR)

FEQ2-22



**EQUATION 2** - Air Return (AR)

FEQ2-14



FEQ2-24



**EQUATION 2** - Air Return (AR)

FEQ2-24



AVOID ALL CONTACT WITH LED SURFACE, LEDS ARE EASILY DAMAGED!

## GRID - 9/16" & 15/16"



## FOR SPECIFIC INSTALLATIONS SEE:

PAGE 1 - 9/16 & 15/16" GRID

PAGE 2 - SLOT TEE

PAGE 4 - AIR RETURN























#### **SLOT TEE**













# **EMERGENCY**



SEE BATTERY MANUFACTURER INSTRUCTIONS

EMERGENCY MAXIMUM MOUNTING HEIGHT: 20'

## **DRIVER SERVICE**









## **GRID - AIR RETURN INSTALLATION**









# **ACUITY nLIGHT)**











# **WATTSTOPPER**