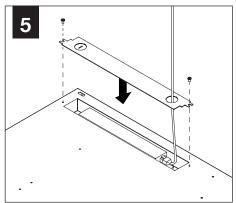

LLC is prohibited.

### **INSTRUCTION KEY**



**ATTENTION** 



**SEE ADDITIONAL** INSTRUCTIONS



**POWER OFF** 



**POWER ON** 

## COMPONENT KEY



**EQUATION 2** 



**EQUATION 2** 

FEQ2-14



**EQUATION 2** - Air Return (AR)

FEQ2-22



**EQUATION 2** - Air Return (AR)

FEQ2-14



FEQ2-24



**EQUATION 2** - Air Return (AR)

FEQ2-24



AVOID ALL CONTACT WITH LED SURFACE, LEDS ARE EASILY DAMAGED!

## GRID - 9/16" & 15/16"



## FOR SPECIFIC INSTALLATIONS SEE:

PAGE 1 - 9/16 & 15/16" GRID

PAGE 2 - SLOT TEE

PAGE 4 - AIR RETURN























#### **SLOT TEE**













# **EMERGENCY**



SEE BATTERY MANUFACTURER INSTRUCTIONS

EMERGENCY MAXIMUM MOUNTING HEIGHT: 20'

## **DRIVER SERVICE**









## **GRID - AIR RETURN INSTALLATION**









# **ACUITY nLIGHT)**











# **WATTSTOPPER**