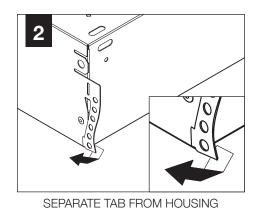

## GRID - 9/16" & 15/16"

## FOR SPECIFIC INSTALLATIONS SEE:

PAGE 1 - 9/16 & 15/16" GRID

PAGE 2 - SLOT TEE

PAGE 4 - AIR RETURN