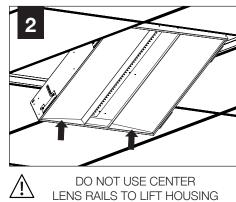

r inadequately reinforced walls and/or ceilings.
- The information contained in this drawing is the sole property of Focal Point, LLC. Any reproduction in part or whole without the written permission of Focal Point, LLC is prohibited.

### **INSTRUCTION KEY**



**ATTENTION** 



**SEE ADDITIONAL** INSTRUCTIONS



**POWER OFF** 



**POWER ON** 

## COMPONENT KEY



**EQUATION 2** 



**EQUATION 2** 

FEQ2-14



**EQUATION 2** - Air Return (AR)

FEQ2-22



**EQUATION 2** - Air Return (AR)

FEQ2-14



FEQ2-24



**EQUATION 2** - Air Return (AR)

FEQ2-24



AVOID ALL CONTACT WITH LED SURFACE, LEDS ARE EASILY DAMAGED!

## GRID - 9/16" & 15/16"



## FOR SPECIFIC INSTALLATIONS SEE:

PAGE 1 - 9/16 & 15/16" GRID

PAGE 2 - SLOT TEE

PAGE 4 - AIR RETURN























#### **SLOT TEE**













# **EMERGENCY**



SEE BATTERY MANUFACTURER INSTRUCTIONS

EMERGENCY MAXIMUM MOUNTING HEIGHT: 20'

## **DRIVER SERVICE**









## **GRID - AIR RETURN INSTALLATION**









# **ACUITY nLIGHT)**











# **WATTSTOPPER**