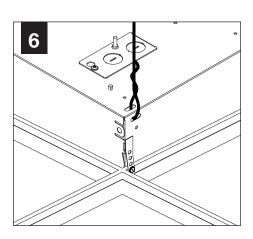

accepts no responsibility for inadequately reinforced walls and/or ceilings.
- The information contained in this drawing is the sole property of Focal Point, LLC. Any reproduction in part or whole without the written permission of Focal Point, LLC is prohibited.

### **INSTRUCTION KEY**



**ATTENTION** 



**SEE ADDITIONAL** INSTRUCTIONS



**POWER OFF** 



**POWER ON** 

## COMPONENT KEY



**EQUATION 2** 



**EQUATION 2** 

FEQ2-14



**EQUATION 2** - Air Return (AR)

FEQ2-22



**EQUATION 2** - Air Return (AR)

FEQ2-14



FEQ2-24



**EQUATION 2** - Air Return (AR)

FEQ2-24



AVOID ALL CONTACT WITH LED SURFACE, LEDS ARE EASILY DAMAGED!

## GRID - 9/16" & 15/16"



## FOR SPECIFIC INSTALLATIONS SEE:

PAGE 1 - 9/16 & 15/16" GRID

PAGE 2 - SLOT TEE

PAGE 4 - AIR RETURN























#### **SLOT TEE**













# **EMERGENCY**



SEE BATTERY MANUFACTURER INSTRUCTIONS

EMERGENCY MAXIMUM MOUNTING HEIGHT: 20'

## **DRIVER SERVICE**









## **GRID - AIR RETURN INSTALLATION**









# **ACUITY nLIGHT)**











# **WATTSTOPPER**