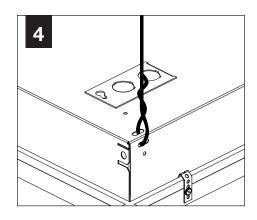

adequately reinforced walls and/or ceilings.
- The information contained in this drawing is the sole property of Focal Point, LLC. Any reproduction in part or whole without the written permission of Focal Point, LLC is prohibited.

### **INSTRUCTION KEY**



**ATTENTION** 



**SEE ADDITIONAL** INSTRUCTIONS



**POWER OFF** 



**POWER ON** 

## COMPONENT KEY



**EQUATION 2** 



**EQUATION 2** 

FEQ2-14



**EQUATION 2** - Air Return (AR)

FEQ2-22



**EQUATION 2** - Air Return (AR)

FEQ2-14



FEQ2-24



**EQUATION 2** - Air Return (AR)

FEQ2-24



AVOID ALL CONTACT WITH LED SURFACE, LEDS ARE EASILY DAMAGED!

## GRID - 9/16" & 15/16"



## FOR SPECIFIC INSTALLATIONS SEE:

PAGE 1 - 9/16 & 15/16" GRID

PAGE 2 - SLOT TEE

PAGE 4 - AIR RETURN























#### **SLOT TEE**













# **EMERGENCY**



SEE BATTERY MANUFACTURER INSTRUCTIONS

EMERGENCY MAXIMUM MOUNTING HEIGHT: 20'

## **DRIVER SERVICE**









## **GRID - AIR RETURN INSTALLATION**









# **ACUITY nLIGHT)**











# **WATTSTOPPER**