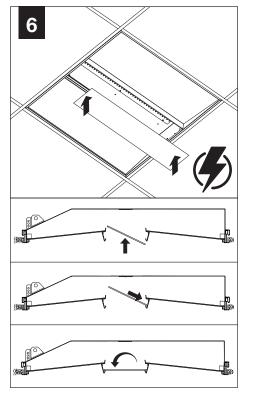

uately reinforced walls and/or ceilings.
- The information contained in this drawing is the sole property of Focal Point, LLC. Any reproduction in part or whole without the written permission of Focal Point, LLC is prohibited.

### **INSTRUCTION KEY**



**ATTENTION** 



**SEE ADDITIONAL** INSTRUCTIONS



**POWER OFF** 



**POWER ON** 

## COMPONENT KEY



**EQUATION 2** 



**EQUATION 2** 

FEQ2-14



**EQUATION 2** - Air Return (AR)

FEQ2-22



**EQUATION 2** - Air Return (AR)

FEQ2-14



FEQ2-24



**EQUATION 2** - Air Return (AR)

FEQ2-24



AVOID ALL CONTACT WITH LED SURFACE, LEDS ARE EASILY DAMAGED!

## GRID - 9/16" & 15/16"



## FOR SPECIFIC INSTALLATIONS SEE:

PAGE 1 - 9/16 & 15/16" GRID

PAGE 2 - SLOT TEE

PAGE 4 - AIR RETURN























#### **SLOT TEE**













# **EMERGENCY**



SEE BATTERY MANUFACTURER INSTRUCTIONS

EMERGENCY MAXIMUM MOUNTING HEIGHT: 20'

## **DRIVER SERVICE**









## **GRID - AIR RETURN INSTALLATION**









# **ACUITY nLIGHT)**











# **WATTSTOPPER**