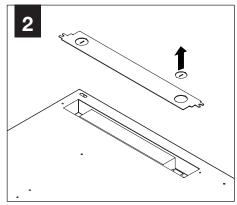

oint, LLC is prohibited.

### **INSTRUCTION KEY**



**ATTENTION** 



**SEE ADDITIONAL** INSTRUCTIONS



**POWER OFF** 



**POWER ON** 

## COMPONENT KEY



**EQUATION 2** 



**EQUATION 2** 

FEQ2-14



**EQUATION 2** - Air Return (AR)

FEQ2-22



**EQUATION 2** - Air Return (AR)

FEQ2-14



FEQ2-24



**EQUATION 2** - Air Return (AR)

FEQ2-24



AVOID ALL CONTACT WITH LED SURFACE, LEDS ARE EASILY DAMAGED!

## GRID - 9/16" & 15/16"



## FOR SPECIFIC INSTALLATIONS SEE:

PAGE 1 - 9/16 & 15/16" GRID

PAGE 2 - SLOT TEE

PAGE 4 - AIR RETURN























#### **SLOT TEE**













# **EMERGENCY**



SEE BATTERY MANUFACTURER INSTRUCTIONS

EMERGENCY MAXIMUM MOUNTING HEIGHT: 20'

## **DRIVER SERVICE**









## **GRID - AIR RETURN INSTALLATION**









# **ACUITY nLIGHT)**











# **WATTSTOPPER**