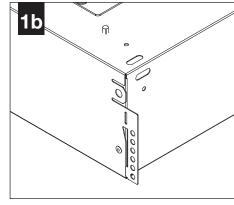

## GRID - 9/16" & 15/16"

## FOR SPECIFIC INSTALLATIONS SEE:

PAGE 1 - 9/16 & 15/16" GRID

PAGE 2 - SLOT TEE

PAGE 4 - AIR RETURN