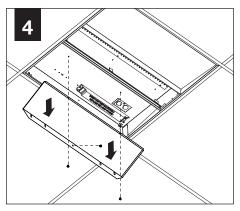

y reproduction in part or whole without the written permission of Focal Point, LLC is prohibited.

### **INSTRUCTION KEY**



**ATTENTION** 



**SEE ADDITIONAL** INSTRUCTIONS



**POWER OFF** 



**POWER ON** 

## COMPONENT KEY



**EQUATION 2** 



**EQUATION 2** 

FEQ2-14



**EQUATION 2** - Air Return (AR)

FEQ2-22



**EQUATION 2** - Air Return (AR)

FEQ2-14



FEQ2-24



**EQUATION 2** - Air Return (AR)

FEQ2-24



AVOID ALL CONTACT WITH LED SURFACE, LEDS ARE EASILY DAMAGED!

## GRID - 9/16" & 15/16"



## FOR SPECIFIC INSTALLATIONS SEE:

PAGE 1 - 9/16 & 15/16" GRID

PAGE 2 - SLOT TEE

PAGE 4 - AIR RETURN























#### **SLOT TEE**













# **EMERGENCY**



SEE BATTERY MANUFACTURER INSTRUCTIONS

EMERGENCY MAXIMUM MOUNTING HEIGHT: 20'

## **DRIVER SERVICE**









## **GRID - AIR RETURN INSTALLATION**









# **ACUITY nLIGHT)**











# **WATTSTOPPER**