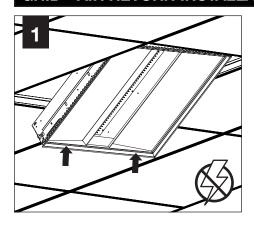

he written permission of Focal Point, LLC is prohibited.

### **INSTRUCTION KEY**



**ATTENTION** 



**SEE ADDITIONAL** INSTRUCTIONS



**POWER OFF** 



**POWER ON** 

## COMPONENT KEY



**EQUATION 2** 



**EQUATION 2** 

FEQ2-14



**EQUATION 2** - Air Return (AR)

FEQ2-22



**EQUATION 2** - Air Return (AR)

FEQ2-14



FEQ2-24



**EQUATION 2** - Air Return (AR)

FEQ2-24



AVOID ALL CONTACT WITH LED SURFACE, LEDS ARE EASILY DAMAGED!

## GRID - 9/16" & 15/16"



## FOR SPECIFIC INSTALLATIONS SEE:

PAGE 1 - 9/16 & 15/16" GRID

PAGE 2 - SLOT TEE

PAGE 4 - AIR RETURN























#### **SLOT TEE**













# **EMERGENCY**



SEE BATTERY MANUFACTURER INSTRUCTIONS

EMERGENCY MAXIMUM MOUNTING HEIGHT: 20'

## **DRIVER SERVICE**









## **GRID - AIR RETURN INSTALLATION**









# **ACUITY nLIGHT)**











# **WATTSTOPPER**