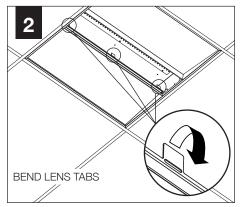

. Any reproduction in part or whole without the written permission of Focal Point, LLC is prohibited.

### **INSTRUCTION KEY**



**ATTENTION** 



**SEE ADDITIONAL** INSTRUCTIONS



**POWER OFF** 



**POWER ON** 

## COMPONENT KEY



**EQUATION 2** 



**EQUATION 2** 

FEQ2-14



**EQUATION 2** - Air Return (AR)

FEQ2-22



**EQUATION 2** - Air Return (AR)

FEQ2-14



FEQ2-24



**EQUATION 2** - Air Return (AR)

FEQ2-24



AVOID ALL CONTACT WITH LED SURFACE, LEDS ARE EASILY DAMAGED!

## GRID - 9/16" & 15/16"



## FOR SPECIFIC INSTALLATIONS SEE:

PAGE 1 - 9/16 & 15/16" GRID

PAGE 2 - SLOT TEE

PAGE 4 - AIR RETURN























#### **SLOT TEE**













# **EMERGENCY**



SEE BATTERY MANUFACTURER INSTRUCTIONS

EMERGENCY MAXIMUM MOUNTING HEIGHT: 20'

## **DRIVER SERVICE**









## **GRID - AIR RETURN INSTALLATION**









# **ACUITY nLIGHT)**











# **WATTSTOPPER**