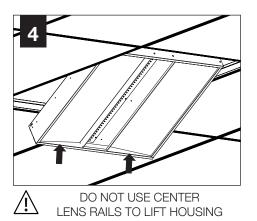

FEQ2-24

**EQUATION 2** - Air Return (AR)

FEQ2-24

AVOID ALL CONTACT WITH LED SURFACE, LEDS ARE EASILY DAMAGED!