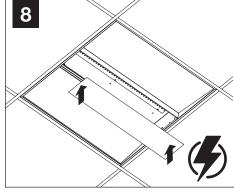

epts no responsibility for inadequately reinforced walls and/or ceilings.
- The information contained in this drawing is the sole property of Focal Point, LLC. Any reproduction in part or whole without the written permission of Focal Point, LLC is prohibited.

### **INSTRUCTION KEY**



**ATTENTION** 



**SEE ADDITIONAL** INSTRUCTIONS



**POWER OFF** 



**POWER ON** 

## COMPONENT KEY



**EQUATION 2** 



**EQUATION 2** 

FEQ2-14



**EQUATION 2** - Air Return (AR)

FEQ2-22



**EQUATION 2** - Air Return (AR)

FEQ2-14



FEQ2-24



**EQUATION 2** - Air Return (AR)

FEQ2-24



AVOID ALL CONTACT WITH LED SURFACE, LEDS ARE EASILY DAMAGED!

## GRID - 9/16" & 15/16"



## FOR SPECIFIC INSTALLATIONS SEE:

PAGE 1 - 9/16 & 15/16" GRID

PAGE 2 - SLOT TEE

PAGE 4 - AIR RETURN























#### **SLOT TEE**













# **EMERGENCY**



SEE BATTERY MANUFACTURER INSTRUCTIONS

EMERGENCY MAXIMUM MOUNTING HEIGHT: 20'

## **DRIVER SERVICE**









## **GRID - AIR RETURN INSTALLATION**









# **ACUITY nLIGHT)**











# **WATTSTOPPER**