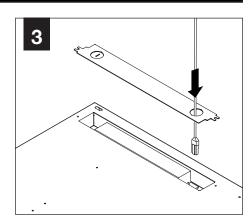

nt, LLC is prohibited.

### **INSTRUCTION KEY**



**ATTENTION** 



**SEE ADDITIONAL** INSTRUCTIONS



**POWER OFF** 



**POWER ON** 

## COMPONENT KEY



**EQUATION 2** 



**EQUATION 2** 

FEQ2-14



**EQUATION 2** - Air Return (AR)

FEQ2-22



**EQUATION 2** - Air Return (AR)

FEQ2-14



FEQ2-24



**EQUATION 2** - Air Return (AR)

FEQ2-24



AVOID ALL CONTACT WITH LED SURFACE, LEDS ARE EASILY DAMAGED!

## GRID - 9/16" & 15/16"



## FOR SPECIFIC INSTALLATIONS SEE:

PAGE 1 - 9/16 & 15/16" GRID

PAGE 2 - SLOT TEE

PAGE 4 - AIR RETURN























#### **SLOT TEE**













# **EMERGENCY**



SEE BATTERY MANUFACTURER INSTRUCTIONS

EMERGENCY MAXIMUM MOUNTING HEIGHT: 20'

## **DRIVER SERVICE**









## **GRID - AIR RETURN INSTALLATION**









# **ACUITY nLIGHT)**











# **WATTSTOPPER**