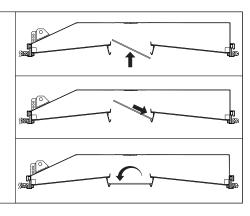

ts no responsibility for inadequately reinforced walls and/or ceilings.
- The information contained in this drawing is the sole property of Focal Point, LLC. Any reproduction in part or whole without the written permission of Focal Point, LLC is prohibited.

### **INSTRUCTION KEY**



**ATTENTION** 



**SEE ADDITIONAL** INSTRUCTIONS



**POWER OFF** 



**POWER ON** 

## COMPONENT KEY



**EQUATION 2** 



**EQUATION 2** 

FEQ2-14



**EQUATION 2** - Air Return (AR)

FEQ2-22



**EQUATION 2** - Air Return (AR)

FEQ2-14



FEQ2-24



**EQUATION 2** - Air Return (AR)

FEQ2-24



AVOID ALL CONTACT WITH LED SURFACE, LEDS ARE EASILY DAMAGED!

## GRID - 9/16" & 15/16"



## FOR SPECIFIC INSTALLATIONS SEE:

PAGE 1 - 9/16 & 15/16" GRID

PAGE 2 - SLOT TEE

PAGE 4 - AIR RETURN























#### **SLOT TEE**













# **EMERGENCY**



SEE BATTERY MANUFACTURER INSTRUCTIONS

EMERGENCY MAXIMUM MOUNTING HEIGHT: 20'

## **DRIVER SERVICE**









## **GRID - AIR RETURN INSTALLATION**









# **ACUITY nLIGHT)**











# **WATTSTOPPER**