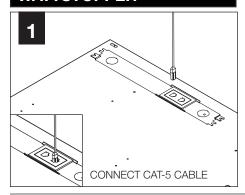

## **INSTRUCTION KEY**



**ATTENTION** 



**SEE ADDITIONAL** INSTRUCTIONS



**POWER OFF** 



**POWER ON** 

## COMPONENT KEY



**EQUATION 2** 



**EQUATION 2** 

FEQ2-14



**EQUATION 2** - Air Return (AR)

FEQ2-22



**EQUATION 2** - Air Return (AR)

FEQ2-14



FEQ2-24



**EQUATION 2** - Air Return (AR)

FEQ2-24



AVOID ALL CONTACT WITH LED SURFACE, LEDS ARE EASILY DAMAGED!

## GRID - 9/16" & 15/16"



## FOR SPECIFIC INSTALLATIONS SEE:

PAGE 1 - 9/16 & 15/16" GRID

PAGE 2 - SLOT TEE

PAGE 4 - AIR RETURN























#### **SLOT TEE**













# **EMERGENCY**



SEE BATTERY MANUFACTURER INSTRUCTIONS

EMERGENCY MAXIMUM MOUNTING HEIGHT: 20'

## **DRIVER SERVICE**









## **GRID - AIR RETURN INSTALLATION**









# **ACUITY nLIGHT)**











# **WATTSTOPPER**