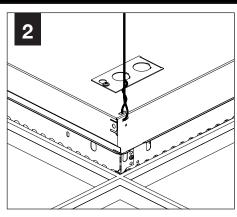

written permission of Focal Point, LLC is prohibited.

### **INSTRUCTION KEY**



**ATTENTION** 



**SEE ADDITIONAL** INSTRUCTIONS



**POWER OFF** 



**POWER ON** 

## COMPONENT KEY



**EQUATION 2** 



**EQUATION 2** 

FEQ2-14



**EQUATION 2** - Air Return (AR)

FEQ2-22



**EQUATION 2** - Air Return (AR)

FEQ2-14



FEQ2-24



**EQUATION 2** - Air Return (AR)

FEQ2-24



AVOID ALL CONTACT WITH LED SURFACE, LEDS ARE EASILY DAMAGED!

## GRID - 9/16" & 15/16"



## FOR SPECIFIC INSTALLATIONS SEE:

PAGE 1 - 9/16 & 15/16" GRID

PAGE 2 - SLOT TEE

PAGE 4 - AIR RETURN























#### **SLOT TEE**













# **EMERGENCY**



SEE BATTERY MANUFACTURER INSTRUCTIONS

EMERGENCY MAXIMUM MOUNTING HEIGHT: 20'

## **DRIVER SERVICE**









## **GRID - AIR RETURN INSTALLATION**









# **ACUITY nLIGHT)**











# **WATTSTOPPER**