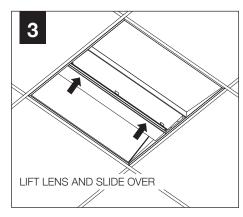

Any reproduction in part or whole without the written permission of Focal Point, LLC is prohibited.

### **INSTRUCTION KEY**



**ATTENTION** 



**SEE ADDITIONAL** INSTRUCTIONS



**POWER OFF** 



**POWER ON** 

## COMPONENT KEY



**EQUATION 2** 



**EQUATION 2** 

FEQ2-14



**EQUATION 2** - Air Return (AR)

FEQ2-22



**EQUATION 2** - Air Return (AR)

FEQ2-14



FEQ2-24



**EQUATION 2** - Air Return (AR)

FEQ2-24



AVOID ALL CONTACT WITH LED SURFACE, LEDS ARE EASILY DAMAGED!

## GRID - 9/16" & 15/16"



## FOR SPECIFIC INSTALLATIONS SEE:

PAGE 1 - 9/16 & 15/16" GRID

PAGE 2 - SLOT TEE

PAGE 4 - AIR RETURN























#### **SLOT TEE**













# **EMERGENCY**



SEE BATTERY MANUFACTURER INSTRUCTIONS

EMERGENCY MAXIMUM MOUNTING HEIGHT: 20'

## **DRIVER SERVICE**









## **GRID - AIR RETURN INSTALLATION**









# **ACUITY nLIGHT)**











# **WATTSTOPPER**