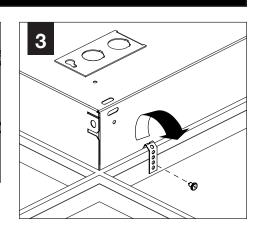

inadequately reinforced walls and/or ceilings.
- The information contained in this drawing is the sole property of Focal Point, LLC. Any reproduction in part or whole without the written permission of Focal Point, LLC is prohibited.

### **INSTRUCTION KEY**



**ATTENTION** 



**SEE ADDITIONAL** INSTRUCTIONS



**POWER OFF** 



**POWER ON** 

## COMPONENT KEY



**EQUATION 2** 



**EQUATION 2** 

FEQ2-14



**EQUATION 2** - Air Return (AR)

FEQ2-22



**EQUATION 2** - Air Return (AR)

FEQ2-14



FEQ2-24



**EQUATION 2** - Air Return (AR)

FEQ2-24



AVOID ALL CONTACT WITH LED SURFACE, LEDS ARE EASILY DAMAGED!

## GRID - 9/16" & 15/16"



## FOR SPECIFIC INSTALLATIONS SEE:

PAGE 1 - 9/16 & 15/16" GRID

PAGE 2 - SLOT TEE

PAGE 4 - AIR RETURN























#### **SLOT TEE**













# **EMERGENCY**



SEE BATTERY MANUFACTURER INSTRUCTIONS

EMERGENCY MAXIMUM MOUNTING HEIGHT: 20'

## **DRIVER SERVICE**









## **GRID - AIR RETURN INSTALLATION**









# **ACUITY nLIGHT)**











# **WATTSTOPPER**