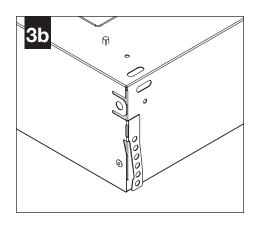

## GRID - 9/16" & 15/16"

## FOR SPECIFIC INSTALLATIONS SEE:

PAGE 1 - 9/16 & 15/16" GRID

PAGE 2 - SLOT TEE

PAGE 4 - AIR RETURN