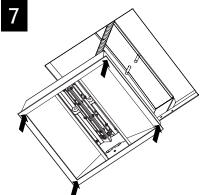

## Equation<sup>™</sup> 2 1x1

FOCAL POINT®



Luminaires must be installed by a qualified electrician (check with local and national codes for proper installation). To prevent electrical shock, diconnect electrical supply before installation or servicing.

## DRYWALL















## DRIVER SERVICE



Contractor is responsible for adequately reinforcing walls and/or ceilings to support luminaire weight. Focal Point, LLC accepts no responsibility for inadequately reinforced walls and/ or ceilings. The information contained in this drawing is the sole property of Focal Point, LLC. Any reproduction in part or whole without the written permission of Focal Point, LLC is prohibited.