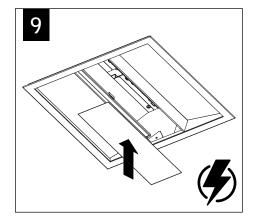

## Equation<sup>™</sup> 2 1x1

FOCAL POINT®



Luminaires must be installed by a qualified electrician (check with local and national codes for proper installation). To prevent electrical shock, diconnect electrical supply before installation or servicing.

## DRYWALL















## DRIVER SERVICE



Contractor is responsible for adequately reinforcing walls and/or ceilings to support luminaire weight. Focal Point, LLC accepts no responsibility for inadequately reinforced walls and/ or ceilings. The information contained in this drawing is the sole property of Focal Point, LLC. Any reproduction in part or whole without the written permission of Focal Point, LLC is prohibited.