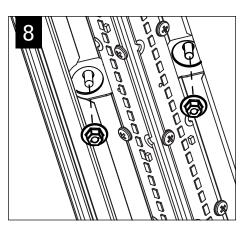

## Equation<sup>™</sup> 2 1x1

FOCAL POINT®



Luminaires must be installed by a qualified electrician (check with local and national codes for proper installation). To prevent electrical shock, diconnect electrical supply before installation or servicing.

## DRYWALL















## DRIVER SERVICE



Contractor is responsible for adequately reinforcing walls and/or ceilings to support luminaire weight. Focal Point, LLC accepts no responsibility for inadequately reinforced walls and/ or ceilings. The information contained in this drawing is the sole property of Focal Point, LLC. Any reproduction in part or whole without the written permission of Focal Point, LLC is prohibited.