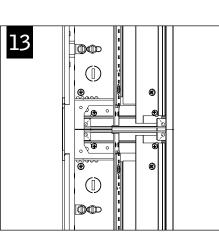

dart<sup>™</sup> wall mount

FDALW

FOCAL POINT



Luminaires must be installed by a qualified electrician (check with local and national codes for proper installation). To prevent electrical shock, disconnect electrical supply before installation or servicing.



Luminaires must be installed by a qualified electrician (check with local and national codes for proper installation). To prevent electrical shock, disconnect electrical supply before installation or servicing.









REINSTALL BEAM SMOOTHING DIFFUSER



REPEAT STEPS **10-16** UNTIL RUN IS COMPLETE

EMERGENCY



## DRIVER SERVICE



Contractor is responsible for adequately reinforcing walls and/or ceilings to support luminaire weight. Focal Point, LLC accepts no responsibility for inadequately reinforced walls and/or ceilings. The information contained in this drawing is the sole property of Focal Point, LLC. Any reproduction in part or whole without the written permission of Focal Point, LLC is prohibited.