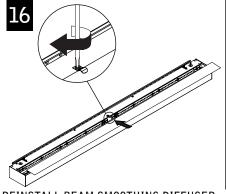

REINSTALL BEAM SMOOTHING DIFFUSER

REPEAT STEPS **10-16** UNTIL RUN IS COMPLETE

EMERGENCY