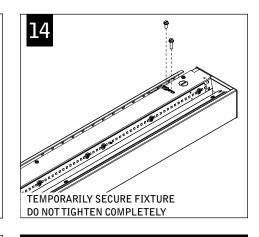

REINSTALL BEAM SMOOTHING DIFFUSER

REPEAT STEPS **10-16** UNTIL RUN IS COMPLETE

EMERGENCY