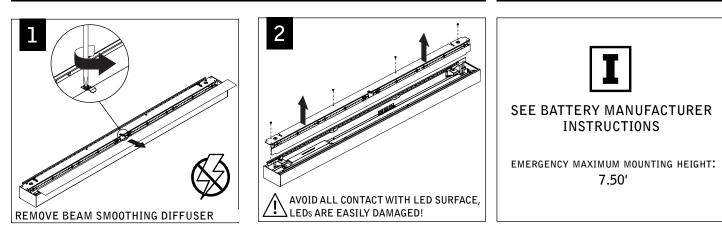

REINSTALL BEAM SMOOTHING DIFFUSER

REPEAT STEPS **10-16** UNTIL RUN IS COMPLETE

EMERGENCY