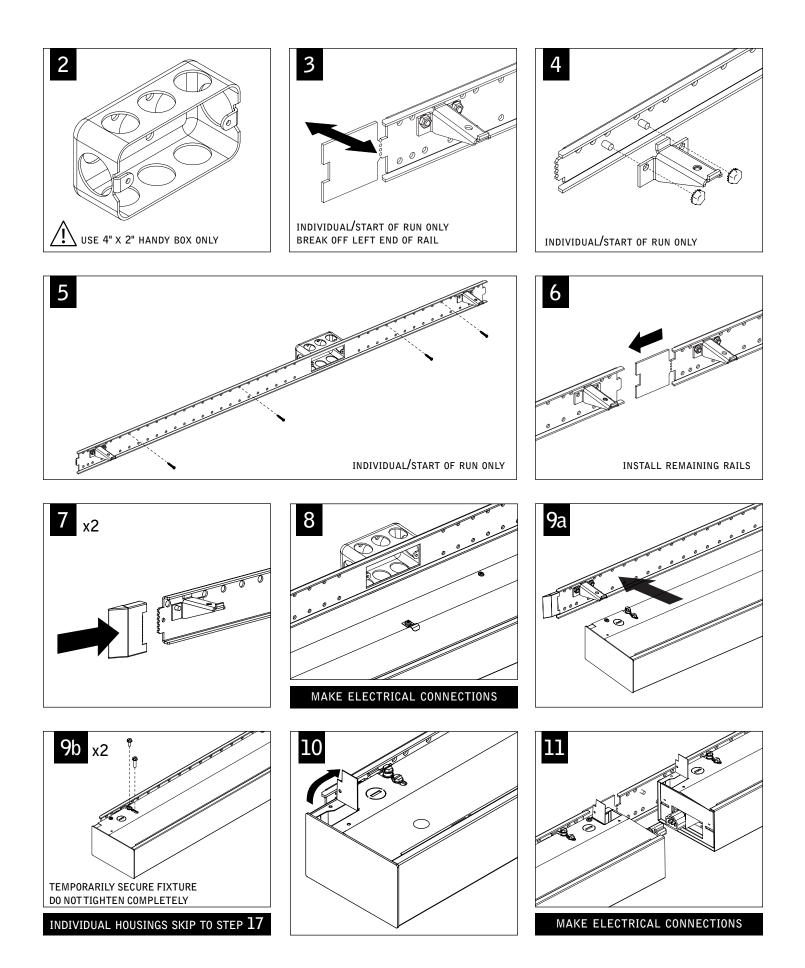

Luminaires must be installed by a qualified electrician (check with local and national codes for proper installation). To prevent electrical shock, disconnect electrical supply before installation or servicing.