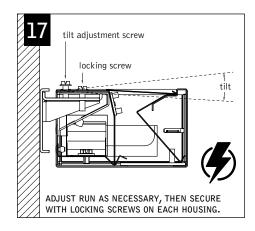

REINSTALL BEAM SMOOTHING DIFFUSER

REPEAT STEPS **10-16** UNTIL RUN IS COMPLETE

EMERGENCY